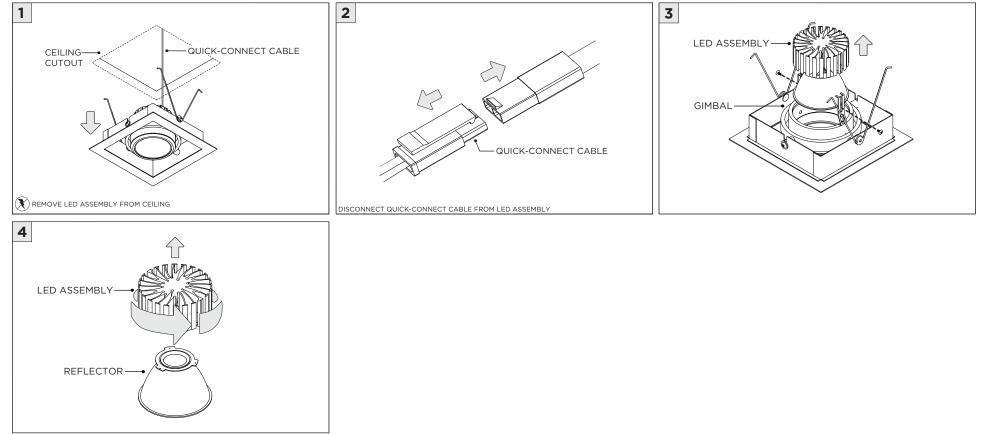

SS OR DEBRIS |
| ( | 🗴 POWER OFF    | TURN OFF POWER DURING INSTALLATION OR SERVICING                                                                                                                                                                                                                             |



3G-RC1, 3G-RC2, 3G-RC3, 3G-RC4, 3G-RC4SQ 3G-RC1M5, 3G-RC2M5, 3G-RC3M5 1 LIGHT, 2 LIGHT, 3 LIGHT, 4 LIGHT RECESSED MADISON TRIM





3G-RC1, 3G-RC2, 3G-RC3, 3G-RC4, 3G-RC4SQ 3G-RC1M5, 3G-RC2M5, 3G-RC3M5 1 LIGHT, 2 LIGHT, 3 LIGHT, 4 LIGHT RECESSED MADISON TRIM

## **DRIVER SERVICING**



// //

DISCONNECT 5-WIRE CONNECTOR

5-WIRE CONNECTOR



3G-RC1, 3G-RC2, 3G-RC3, 3G-RC4, 3G-RC4SQ 3G-RC1M5, 3G-RC2M5, 3G-RC3M5 1 LIGHT, 2 LIGHT, 3 LIGHT, 4 LIGHT RECESSED MADISON TRIM

## LED SERVICING