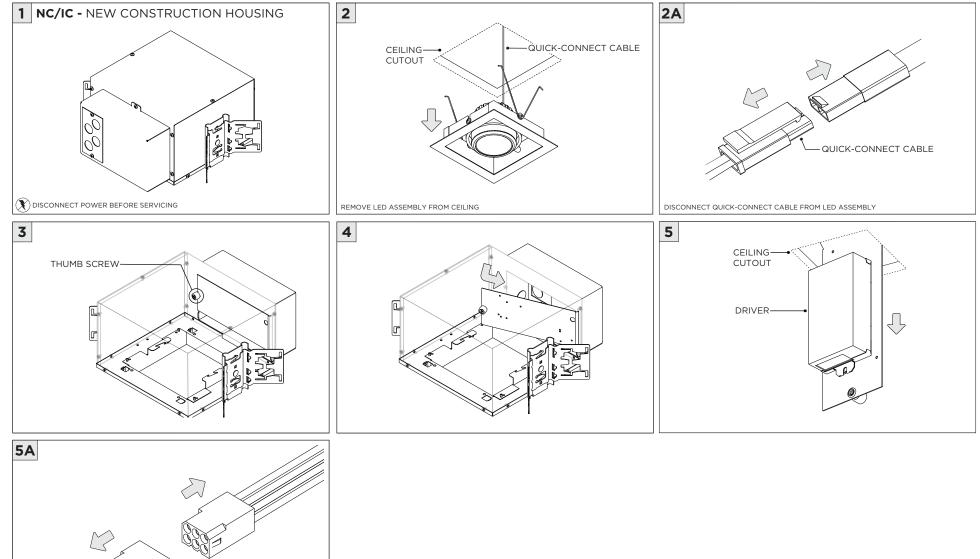

## **DRIVER SERVICING**

// //

DISCONNECT 5-WIRE CONNECTOR

5-WIRE CONNECTOR

3G-RC1, 3G-RC2, 3G-RC3, 3G-RC4, 3G-RC4SQ 3G-RC1M5, 3G-RC2M5, 3G-RC3M5 1 LIGHT, 2 LIGHT, 3 LIGHT, 4 LIGHT RECESSED MADISON TRIM