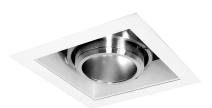

## 1 LIGHT MADISON - TRIM & TRIMLESS

Machined aluminum dual axis gimbal. Adjustable and lockable
Trim fixture designed to conceal internal hardware
Trimless fixture features a proprietary aluminum mudding flange
Lumen range of 1000lm to 2200lm
2 SDCM, Citizen LED source available in 30K and 35K (80+ CRI)
Universal voltage, 0-10V integral driver with 100-1% dimming range