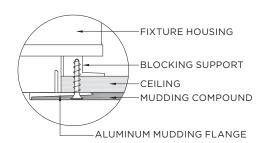

Machined aluminum dual axis gimbal. Adjustable and lockable
Trim fixture designed to conceal internal hardware
Trimless fixture features a proprietary aluminum mudding flange
Lumen range of 1000lm to 2200lm
2 SDCM, Citizen LED source available in 30K and 35K (80+ CRI)
Universal voltage, 0-10V integral driver with 100-1% dimming range