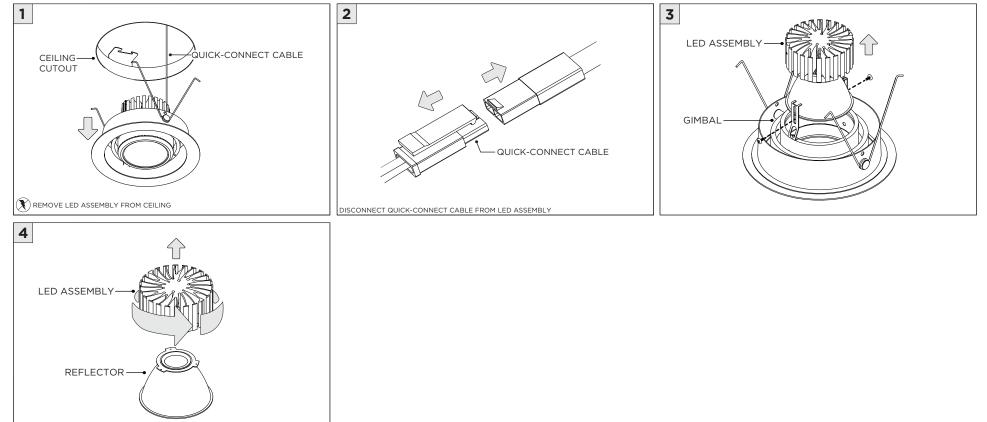

|

| INSTRUCTION KEY   | INFORMATION                                                                 |  |
|-------------------|-----------------------------------------------------------------------------|--|
|                   | INSTALLATION SHOULD ONLY BE PERFORMED BY A CERTIFIED ELECTRICIAN            |  |
| I (I) ATTENTION I | REFER TO LOCAL/NATIONAL CODES FOR PROPER INSTALLATION                       |  |
|                   | FAILURE TO FOLLOW INSTALLATION INSTRUCTION MAY VOID THE WARRANTY            |  |
| 👔 POWER ON        | DO NOT TOUCH LEDS. LEDS MUST BE PROTECTED FROM MECHANICA L STRESS OR DEBRIS |  |
| DOWER OFF         | TURN OFF POWER DURING INSTALLATION OR SERVICING                             |  |







## **DRIVER SERVICING**







## LED SERVICING