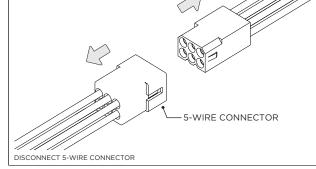

|                        |

| INSTRUCTION KEY   | INFORMATION                                                                 |  |
|-------------------|-----------------------------------------------------------------------------|--|
|                   | INSTALLATION SHOULD ONLY BE PERFORMED BY A CERTIFIED ELECTRICIAN            |  |
| I (I) ATTENTION I | REFER TO LOCAL/NATIONAL CODES FOR PROPER INSTALLATION                       |  |
|                   | FAILURE TO FOLLOW INSTALLATION INSTRUCTION MAY VOID THE WARRANTY            |  |
| 👔 POWER ON        | DO NOT TOUCH LEDS. LEDS MUST BE PROTECTED FROM MECHANICA L STRESS OR DEBRIS |  |
| DOWER OFF         | TURN OFF POWER DURING INSTALLATION OR SERVICING                             |  |







## **DRIVER SERVICING**







## LED SERVICING