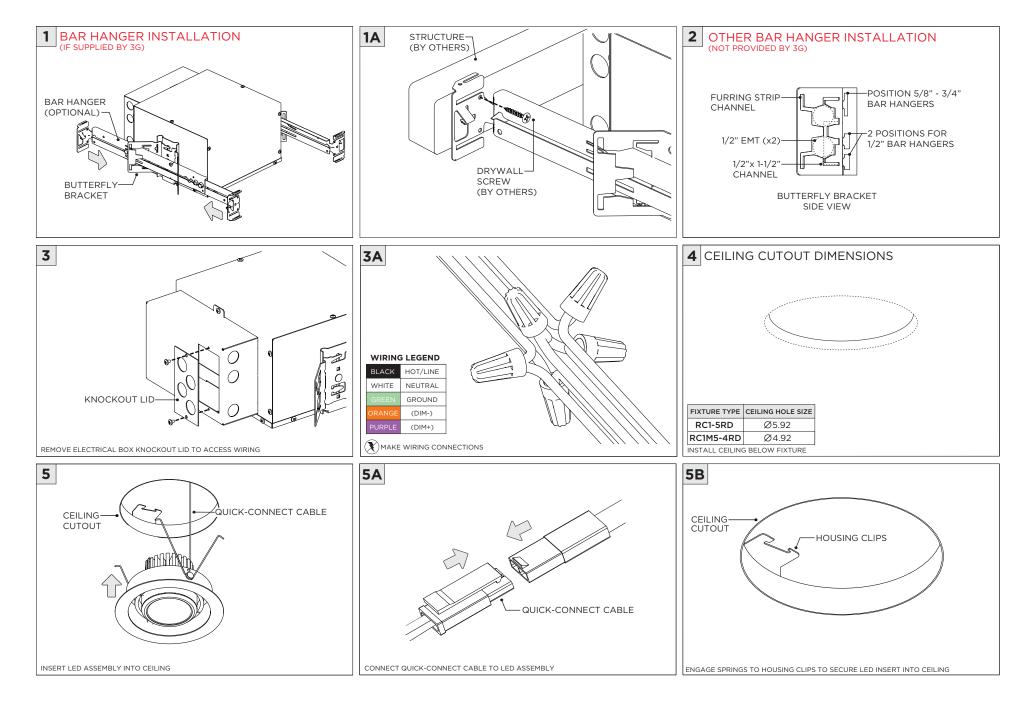

## () THE IMAGES SHOWN ARE FOR ILLUSTRATION PURPOSES ONLY AND MAY NOT BE AN EXACT REPRESENTATION OF THE PRODUCT

| INCLUDED COMPONENTS |                          |                        |
|---------------------|--------------------------|------------------------|
| NC/IC - NEW CONSTR  | RUCTION HOUSING (FOR NEW | V CONSTRUCTION ONLY)   |
|                     |                          |                        |
| LED INSERT          |                          | BAR HANGERS (OPTIONAL) |
|                     |                          |                        |
|                     |                          |                        |
|                     |                          |                        |
|                     |                          |                        |

| INSTRUCTION KEY   | INFORMATION                                                                 |  |
|-------------------|-----------------------------------------------------------------------------|--|
|                   | INSTALLATION SHOULD ONLY BE PERFORMED BY A CERTIFIED ELECTRICIAN            |  |
| I (I) ATTENTION I | REFER TO LOCAL/NATIONAL CODES FOR PROPER INSTALLATION                       |  |
|                   | FAILURE TO FOLLOW INSTALLATION INSTRUCTION MAY VOID THE WARRANTY            |  |
| 👔 POWER ON        | DO NOT TOUCH LEDS. LEDS MUST BE PROTECTED FROM MECHANICA L STRESS OR DEBRIS |  |
| DOWER OFF         | TURN OFF POWER DURING INSTALLATION OR SERVICING                             |  |