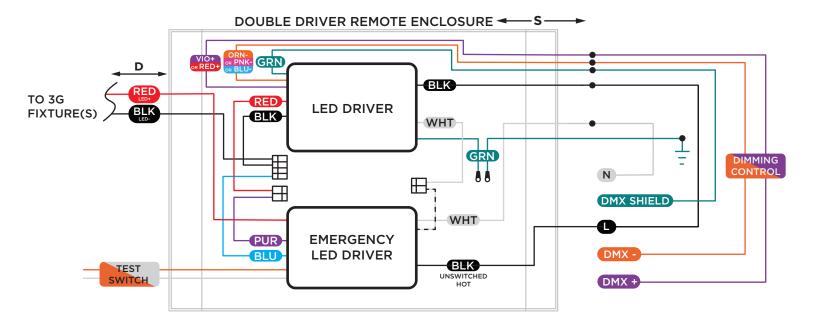

### NOTES:

Stub Length - S Cannot exceed 3"

Max Remote Driver Distance - D 12AWG - 50ft 14AWG - 25ft

The DMX Standard allows up to 32 "unit loads" on each bus.

If additional drivers are needed on the bus, then a repeater or signal booster is necessary

#### **REMOTE DIMMING WIRING DIAGRAM - DMX**