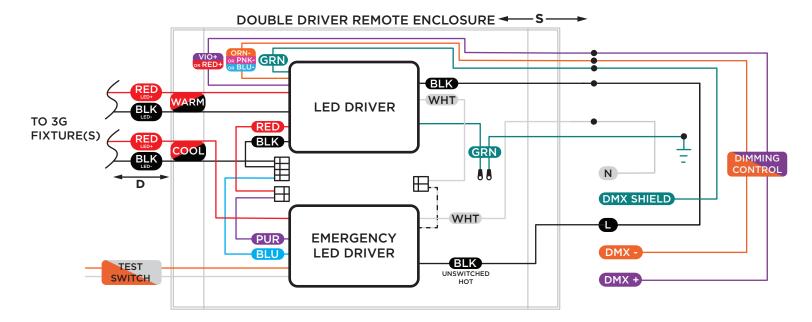

### NOTES:

Stub Length - S Cannot exceed 3"

Max Remote Driver Distance - D 12AWG - 50ft 14AWG - 25ft

The DMX Standard allows up to 32 "unit loads" on each bus.

If additional drivers are needed on the bus, then a repeater or signal booster is necessary

## **REMOTE DIMMING WIRING DIAGRAM - TUNABLE WHITE - D01 - DMX**

0-10V DIMMING