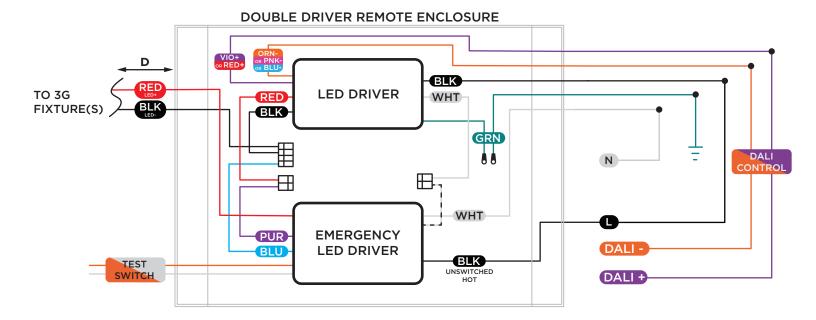

### NOTES:

Max Remote Driver Distance - D 12AWG - 50ft 14AWG - 25ft

### **REMOTE DIMMING WIRING DIAGRAM - DIM/D01**

0-10V DIMMING







### NOTES:

Max Remote Driver Distance - D 12AWG - 50ft 14AWG - 25ft

# **REMOTE DIMMING WIRING DIAGRAM - DALI/DHL2**







### NOTES:

Max Remote Driver Distance - D 12AWG - 50ft 14AWG - 25ft

#### **REMOTE DIMMING WIRING DIAGRAM - LE**

120V REVERSE PHASE DIMMING







### NOTES:

Max Remote Driver Distance - D 12AWG - 50ft 14AWG - 25ft

#### **REMOTE DIMMING WIRING DIAGRAM - LE**

120V FORWARD PHASE DIMMING







# NOTES:

Max Remote Driver Distance - D 12AWG - 50ft 14AWG - 25ft

# REMOTE DIMMING WIRING DIAGRAM - TUNABLE WHITE - D01

0-10V DIMMING







### NOTES:

Stub Length - S Cannot exceed 3"

Max Remote Driver Distance - D 12AWG - 50ft 14AWG - 25ft

The DMX Standard allows up to 32 "unit loads" on each bus.

If additional drivers are needed on the bus, then a repeater or signal booster is necessary

#### **REMOTE DIMMING WIRING DIAGRAM - DMX**







### NOTES:

Stub Length - S
Cannot exceed 3