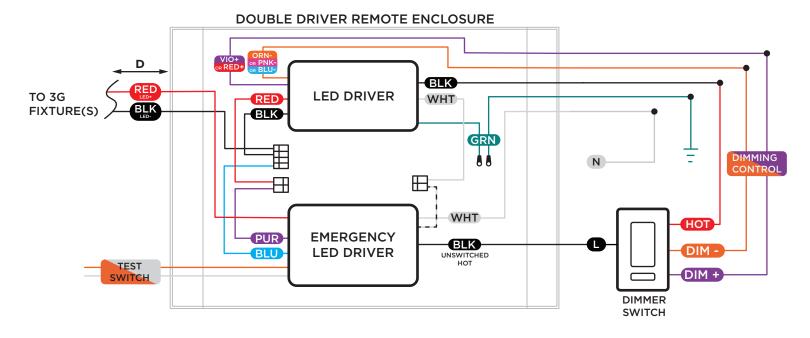

### NOTES:

Max Remote Driver Distance - D 12AWG - 50ft 14AWG - 25ft

### **REMOTE DIMMING WIRING DIAGRAM - DIM/D01**

0-10V DIMMING







### NOTES:

Max Remote Driver Distance - D 12AWG - 50ft 14AWG - 25ft

# **REMOTE DIMMING WIRING DIAGRAM - DALI/DHL2**







### NOTES:

Max Remote Driver Distance - D 12AWG - 50ft 14AWG - 25ft

#### **REMOTE DIMMING WIRING DIAGRAM - LE**

120V REVERSE PHASE DIMMING







### NOTES:

Max Remote Driver Distance - D 12AWG - 50ft 14AWG - 25ft

#### **REMOTE DIMMING WIRING DIAGRAM - LE**

120V FORWARD PHASE DIMMING







# NOTES:

Max Remote Driver Distance - D 12AWG - 50ft 14AWG - 25ft

# REMOTE DIMMING WIRING DIAGRAM - TUNABLE WHITE - D01

0-10V DIMMING







### NOTES:

Stub Length - S Cannot exceed 3"

Max Remote Driver Distance - D 12AWG - 50ft 14AWG - 25ft

The DMX Standard allows up to 32 "unit loads" on each bus.

If additional drivers are needed on the bus, then a repeater or