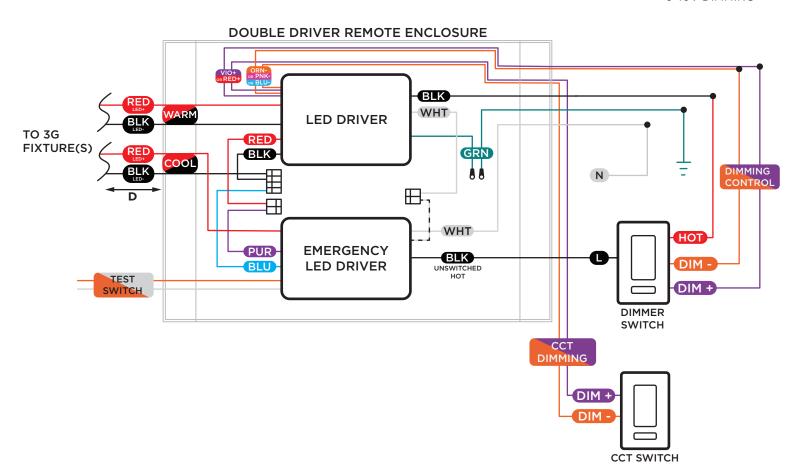

### NOTES:

Max Remote Driver Distance - D 12AWG - 50ft 14AWG - 25ft

### **REMOTE DIMMING WIRING DIAGRAM - DIM/D01**

0-10V DIMMING







### NOTES:

Max Remote Driver Distance - D 12AWG - 50ft 14AWG - 25ft

# **REMOTE DIMMING WIRING DIAGRAM - DALI/DHL2**







### NOTES:

Max Remote Driver Distance - D 12AWG - 50ft 14AWG - 25ft

#### **REMOTE DIMMING WIRING DIAGRAM - LE**

120V REVERSE PHASE DIMMING







### NOTES:

Max Remote Driver Distance - D 12AWG - 50ft 14AWG - 25ft

#### **REMOTE DIMMING WIRING DIAGRAM - LE**

120V FORWARD PHASE DIMMING







# NOTES:

Max Remote Driver Distance - D 12AWG - 50ft 14AWG - 25ft

# REMOTE DIMMING WIRING DIAGRAM - TUNABLE WHITE - D01

0-10V DIMMING







### NOTES:

Stub Length - S Cannot exceed 3"

Max Remote Driver Distance - D 12AWG - 50ft 14AWG - 25ft

The DMX Standard allows up to 32 "unit loads" on each bus.

If additional drivers are needed on the bus, then a repeater or signal booster is necessary

#### **REMOTE DIMMING WIRING DIAGRAM - DMX**







### NOTES:

Stub Length - S
Cannot exceed 3"

Max Remote Driver Distance - D 12AWG - 50ft 14AWG - 25ft

The DMX Standard allows up to 32 "unit loads" on each bus.

If additional drivers are needed on the bus, then a repeater or signal booster is necessary

## **REMOTE DIMMING WIRING DIAGRAM - TUNABLE WHITE - D01 - DMX**

0-10V DIMMING