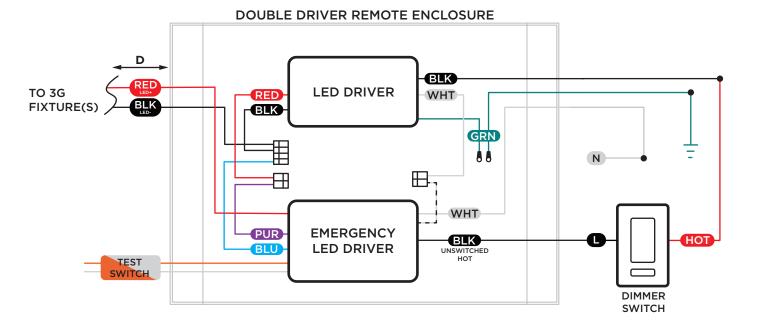

#### **REMOTE DIMMING WIRING DIAGRAM - LE**

120V REVERSE PHASE DIMMING

#### **REMOTE DIMMING WIRING DIAGRAM - LE**

120V FORWARD PHASE DIMMING