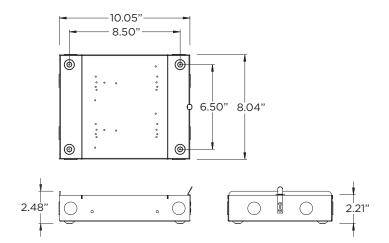

### NOTES:

Max Remote Driver Distance - D 12AWG - 50ft 14AWG - 25ft

### **REMOTE DIMMING WIRING DIAGRAM - DIM/D01**

0-10V DIMMING







### NOTES:

Max Remote Driver Distance - D 12AWG - 50ft 14AWG - 25ft

# **REMOTE DIMMING WIRING DIAGRAM - DALI/DHL2**







### NOTES:

Max Remote Driver Distance - D 12AWG - 50ft 14AWG - 25ft

#### **REMOTE DIMMING WIRING DIAGRAM - LE**

120V REVERSE PHASE DIMMING







### NOTES:

Max Remote Driver Distance - D 12AWG - 50ft 14AWG - 25ft

#### **REMOTE DIMMING WIRING DIAGRAM - LE**

120V FORWARD PHASE DIMMING







# NOTES:

Max Remote Driver Distance - D 12AWG - 50ft 14AWG - 25ft

# REMOTE DIMMING WIRING DIAGRAM - TUNABLE WHITE - D01

0-10V DIMMING







### NOTES:

Stub Length - S Cannot exceed 3"

Max Remote Driver Distance - D 12AWG - 50ft 1