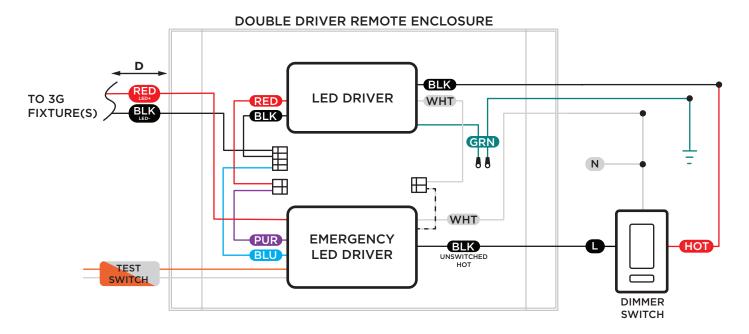

### NOTES:

Max Remote Driver Distance - D 12AWG - 50ft 14AWG - 25ft

### **REMOTE DIMMING WIRING DIAGRAM - DIM/D01**

0-10V DIMMING







### NOTES:

Max Remote Driver Distance - D 12AWG - 50ft 14AWG - 25ft

# **REMOTE DIMMING WIRING DIAGRAM - DALI/DHL2**







### NOTES:

Max Remote Driver Distance - D 12AWG - 50ft 14AWG - 25ft

#### **REMOTE DIMMING WIRING DIAGRAM - LE**

120V REVERSE PHASE DIMMING







### NOTES:

Max Remote Driver Distance - D 12AWG - 50ft 14AWG - 25ft

#### **REMOTE DIMMING WIRING DIAGRAM - LE**

120V FORWARD PHASE DIMMING







# NOTES:

Max Remote Driver Distance - D 12AWG - 50ft 14AWG - 25ft

# REMOTE DIMMING WIRING DIAGRAM - TUNABLE WHITE - D01

0-10V DIMMING







### NOTES:

Stub Length - S Cannot exceed 3"

Max Remote Driver Distance - D 12AWG - 50ft 14AWG - 25ft

The DMX Standard allows up to 32 "unit loads" on each bus.

If additional drivers are needed on the bus, then a repeater or signal booster is necessary

#### **REMOTE DIMMING WIRING DIAGRAM - DMX**







### NOTES:

Stub Length - S
Cannot exceed 3"

Max Remote Driver Distance - D 12AWG - 50ft 14AWG - 25ft

The DMX Standard allows up to 32 "unit loads" on each bus.

If additional drivers are ne