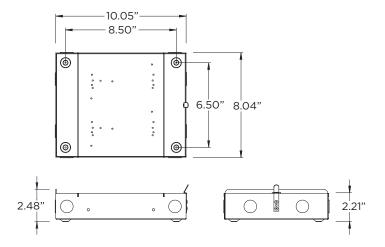

REMOTE DIMMING WIRING DIAGRAM - DALI/DHL2**







### NOTES:

Max Remote Driver Distance - D 12AWG - 50ft 14AWG - 25ft

#### **REMOTE DIMMING WIRING DIAGRAM - LE**

120V REVERSE PHASE DIMMING







### NOTES:

Max Remote Driver Distance - D 12AWG - 50ft 14AWG - 25ft

#### **REMOTE DIMMING WIRING DIAGRAM - LE**

120V FORWARD PHASE DIMMING







# NOTES:

Max Remote Driver Distance - D 12AWG - 50ft 14AWG - 25ft

# REMOTE DIMMING WIRING DIAGRAM - TUNABLE WHITE - D01

0-10V DIMMING







### NOTES:

Stub Length - S Cannot exceed 3"

Max Remote Driver Distance - D 12AWG - 50ft 14AWG - 25ft

The DMX Standard allows up to 32 "unit loads" on each bus.

If additional drivers are needed on the bus, then a repeater or signal booster is necessary

#### **REMOTE DIMMING WIRING DIAGRAM - DMX**







### NOTES:

Stub Length - S
Cannot exceed 3"

Max Remote Driver Distance - D 12AWG - 50ft 14AWG - 25ft

The DMX Standard allows up to 32 "unit loads" on each bus.

If additional drivers are needed on the bus, then a repeater or signal booster is necessary

## **REMOTE DIMMING WIRING DIAGRAM - TUNABLE WHITE - D01 - DMX**

0-10V DIMMING