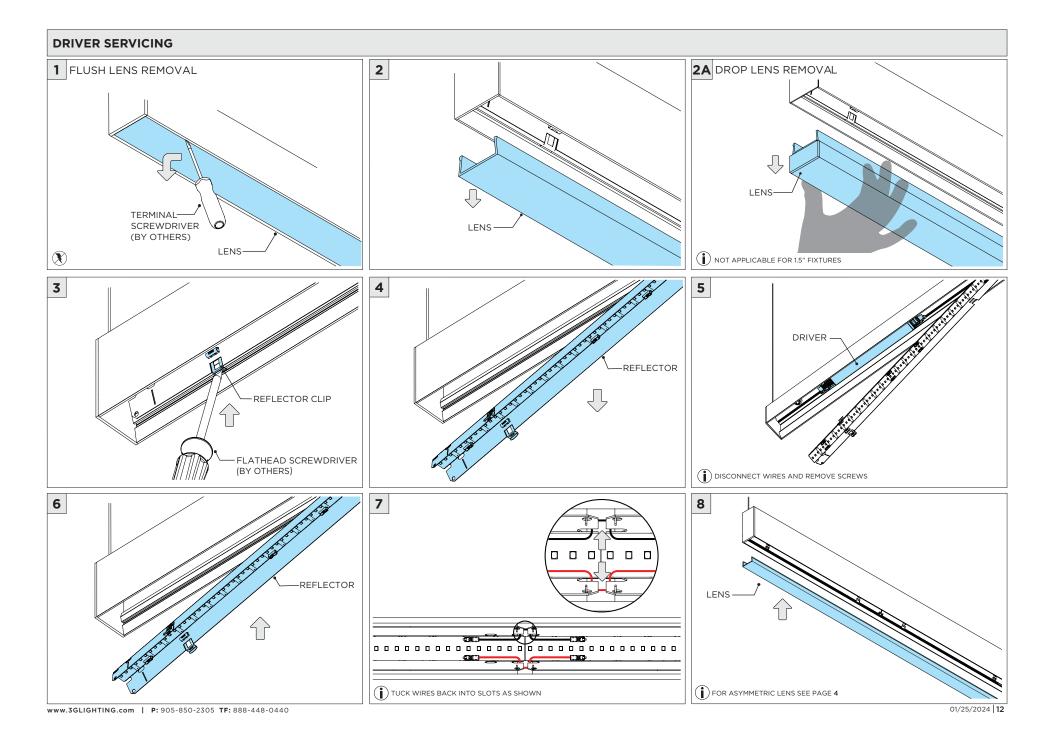

# **LED SERVICING - DIRECT**

www.3GLIGHTING.com | P: 905-850-2305 TF: 888-448-0440