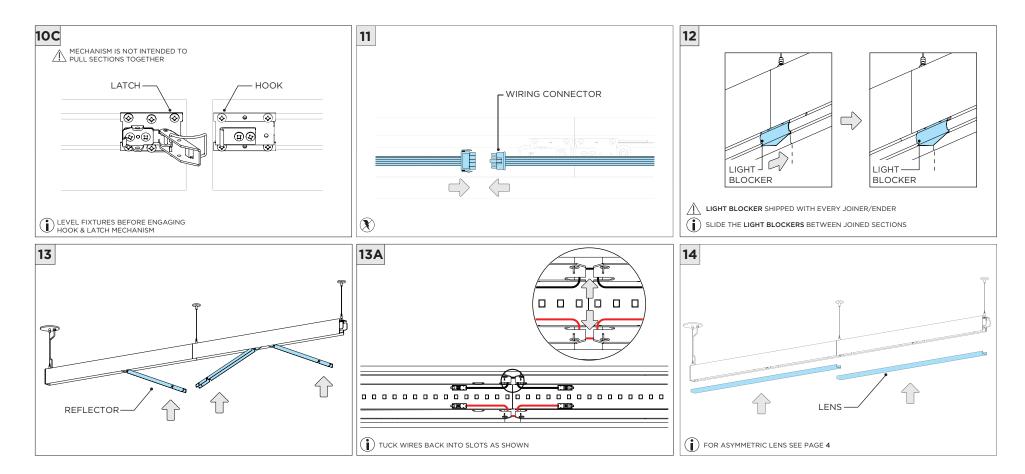

| INSTRUCTION KEY    | INFORMATION                                                                                                                                                                                                                                                                                                                    |
|--------------------|--------------------------------------------------------------------------------------------------------------------------------------------------------------------------------------------------------------------------------------------------------------------------------------------------------------------------------|
| ATTENTION POWER ON | INSTALLATION SHOULD ONLY BE PERFORMED BY A CERTIFIED ELECTRICIAN<br>REFER TO LOCAL/NATIONAL CODES FOR PROPER INSTALLATION<br>FAILURE TO FOLLOW INSTALLATION INSTRUCTION MAY VOID THE WARRANTY<br>DO NOT TOUCH LEDS. LEDS MUST BE PROTECTED FROM MECHANICAL STRESS OR DEBRIS<br>TURN OFF POWER DURING INSTALLATION OR SERVICING |