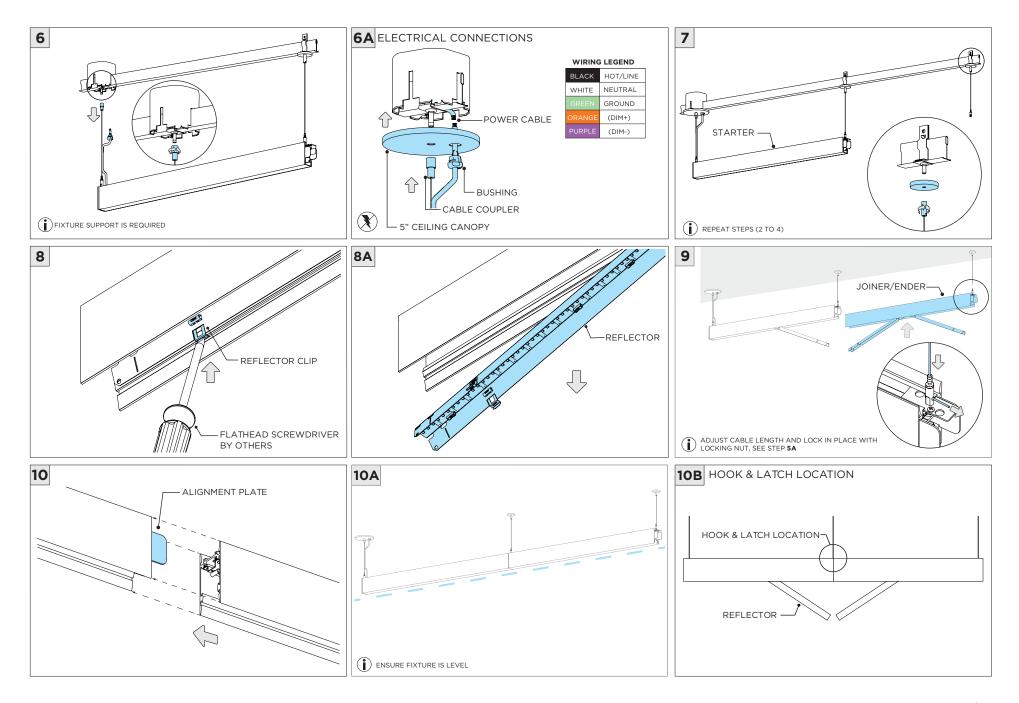

| INSTRUCTION KEY    | INFORMATION                                                                                                                                                                                                                                                                                                                    |
|--------------------|--------------------------------------------------------------------------------------------------------------------------------------------------------------------------------------------------------------------------------------------------------------------------------------------------------------------------------|
| ATTENTION POWER ON | INSTALLATION SHOULD ONLY BE PERFORMED BY A CERTIFIED ELECTRICIAN<br>REFER TO LOCAL/NATIONAL CODES FOR PROPER INSTALLATION<br>FAILURE TO FOLLOW INSTALLATION INSTRUCTION MAY VOID THE WARRANTY<br>DO NOT TOUCH LEDS. LEDS MUST BE PROTECTED FROM MECHANICAL STRESS OR DEBRIS<br>TURN OFF POWER DURING INSTALLATION OR SERVICING |