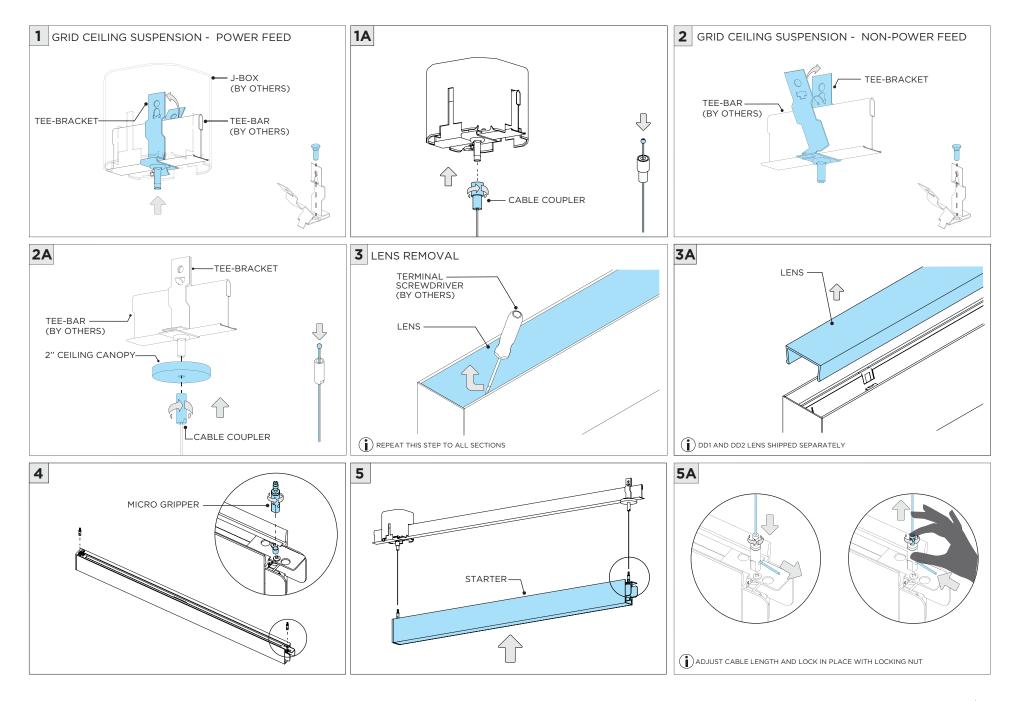

| INSTRUCTION KEY    | INFORMATION                                                                                                                                                                                                                                                                                                                    |
|--------------------|--------------------------------------------------------------------------------------------------------------------------------------------------------------------------------------------------------------------------------------------------------------------------------------------------------------------------------|
| ATTENTION POWER ON | INSTALLATION SHOULD ONLY BE PERFORMED BY A CERTIFIED ELECTRICIAN<br>REFER TO LOCAL/NATIONAL CODES FOR PROPER INSTALLATION<br>FAILURE TO FOLLOW INSTALLATION INSTRUCTION MAY VOID THE WARRANTY<br>DO NOT TOUCH LEDS. LEDS MUST BE PROTECTED FROM MECHANICAL STRESS OR DEBRIS<br>TURN OFF POWER DURING INSTALLATION OR SERVICING |