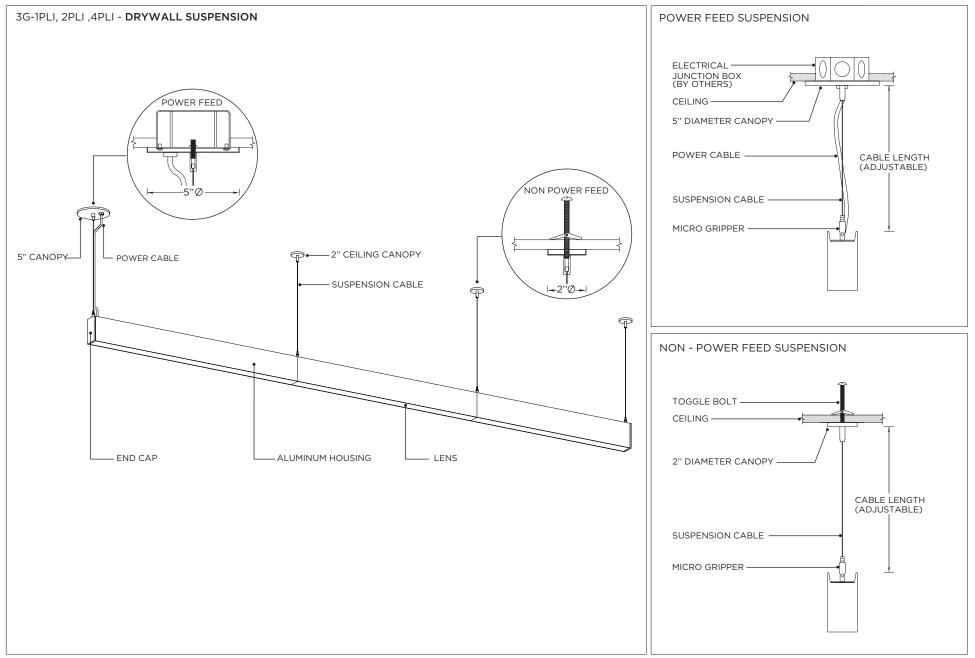

# **LED SERVICING - DIRECT**

www.3GLIGHTING.com | P: 905-850-2305 TF: 888-448-0440