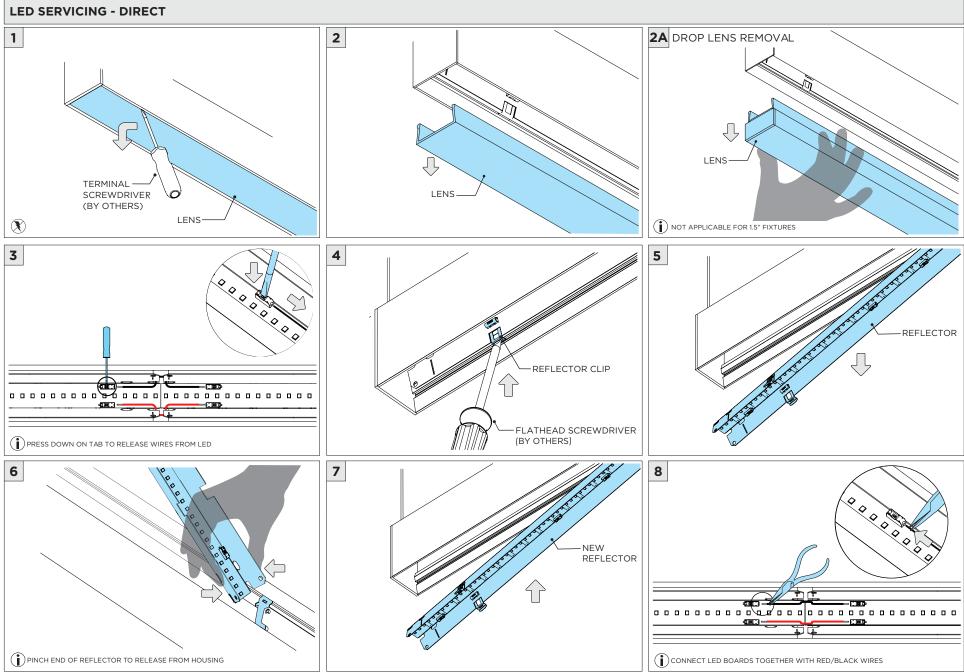

# **LED SERVICING - DIRECT**

www.3GLIGHTING.com | P: 905-850-2305 TF: 888-448-0440