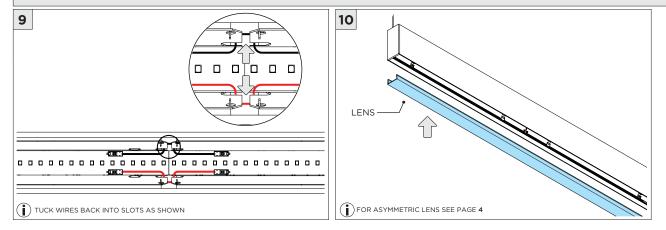

# **LED SERVICING - DIRECT**

www.3GLIGHTING.com | P: 905-850-2305 TF: 888-448-0440