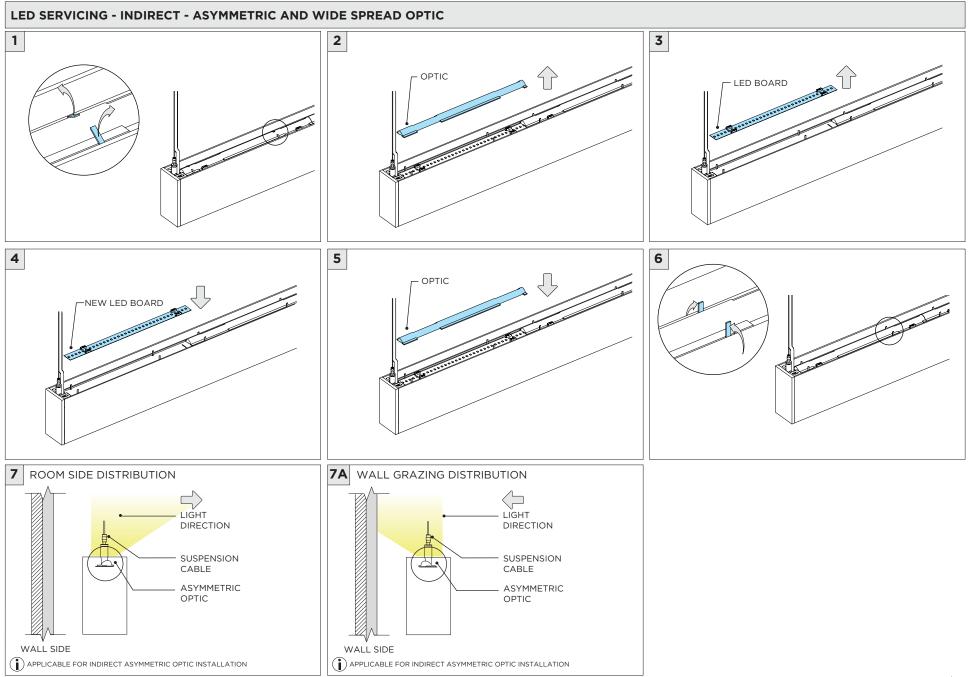

#### ASYMMETRIC LENS ORIENTATION

ASYMMETRIC LENS ORIENTATION

www.3GLIGHTING.com | P: 905-850-2305 TF: 888-448-0440