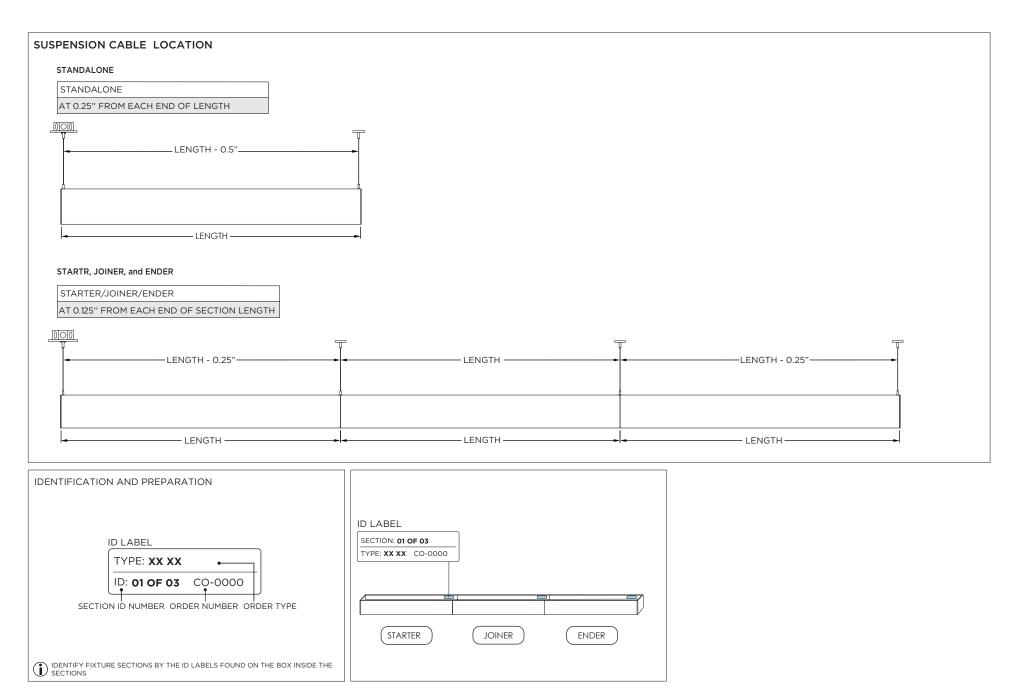

|
|--------------------|--------------------------------------------------------------------------------------------------------------------------------------------------------------------------------------------------------------------------------------------------------------------------------------------------------------------------------|
| ATTENTION POWER ON | INSTALLATION SHOULD ONLY BE PERFORMED BY A CERTIFIED ELECTRICIAN<br>REFER TO LOCAL/NATIONAL CODES FOR PROPER INSTALLATION<br>FAILURE TO FOLLOW INSTALLATION INSTRUCTION MAY VOID THE WARRANTY<br>DO NOT TOUCH LEDS. LEDS MUST BE PROTECTED FROM MECHANICAL STRESS OR DEBRIS<br>TURN OFF POWER DURING INSTALLATION OR SERVICING |



## OVERVIEW





#### ASYMMETRIC LENS ORIENTATION





ASYMMETRIC LENS ORIENTATION







































www.3GLIGHTING.com | P: 905-850-2305 TF: 888-448-0440



# **LED SERVICING - DIRECT**











www.3GLIGHTING.com | P: 905-850-2305 TF: 888-448-0440