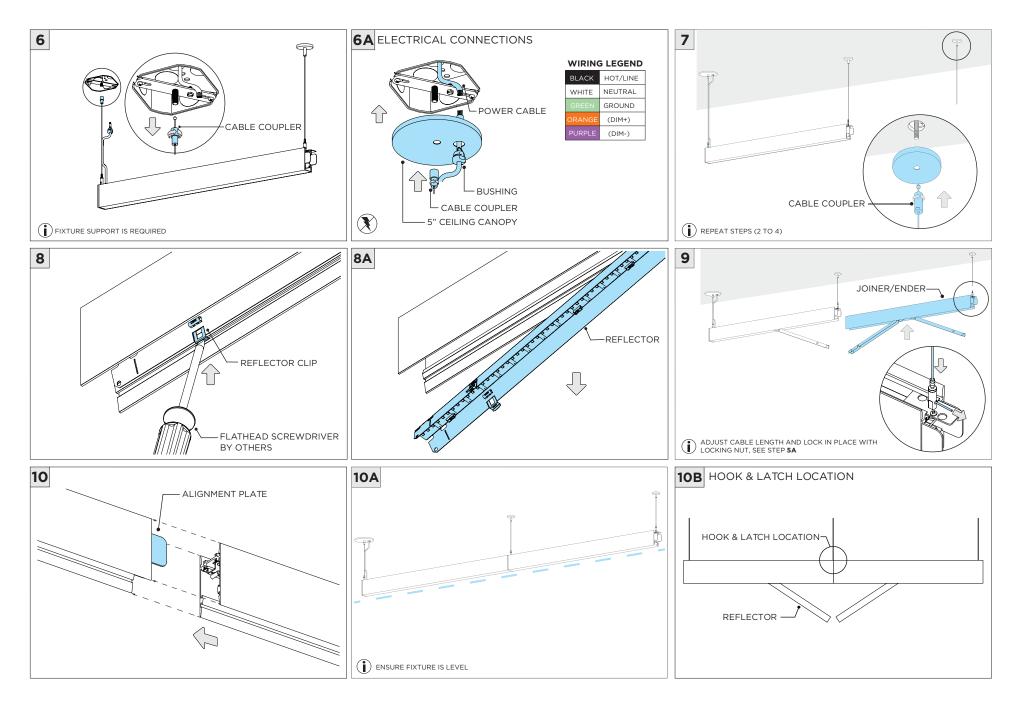

# **LED SERVICING - DIRECT**

www.3GLIGHTING.com | P: 905-850-2305 TF: 888-448-0440