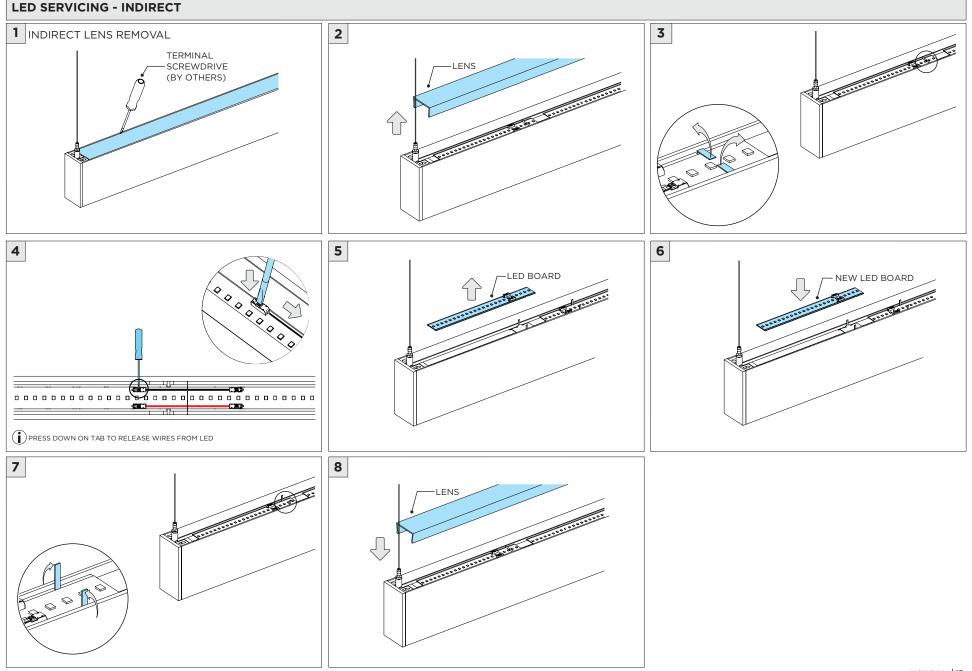

# **LED SERVICING - DIRECT**

www.3GLIGHTING.com | P: 905-850-2305 TF: 888-448-0440