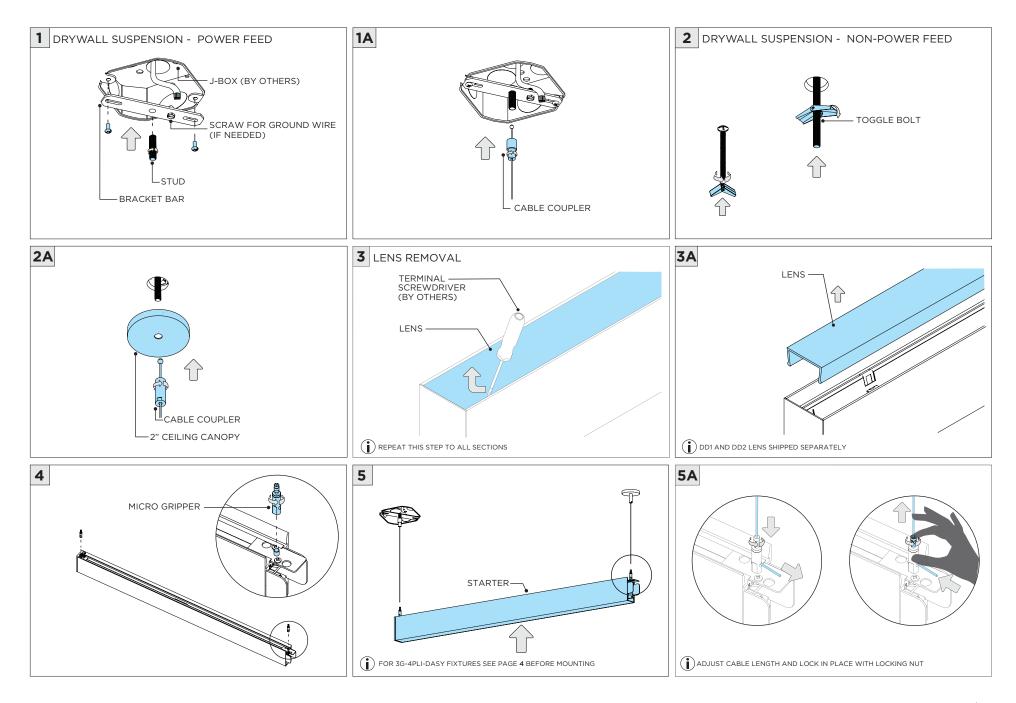

# **LED SERVICING - DIRECT**

www.3GLIGHTING.com | P: 905-850-2305 TF: 888-448-0440