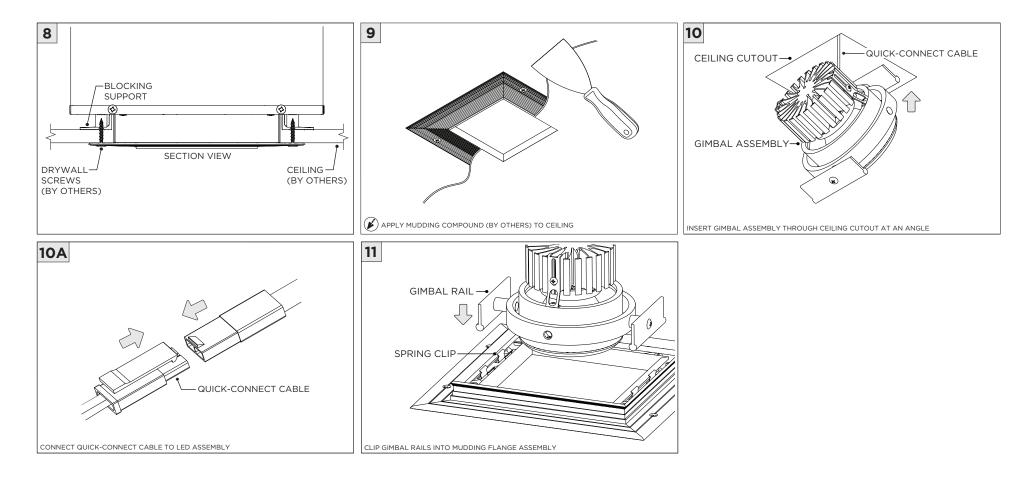

-------------------------------------------------------------------------------------------------------------------------------------------------|
| NSTALLATION SHOULD ONLY BE PERFORMED BY A CERTIFIED ELECTRICIAN<br>REFER TO LOCAL/NATIONAL CODES FOR PROPER INSTALLATION<br>FAILURE TO FOLLOW INSTALLATION INSTRUC TION MAY VOID THE WARRANTY<br>DO NOT TOUCH LEDS. LEDS MUST BE PROTECTED FROM MECHANICAL STRESS OR DEBRIS<br>FURN OFF POWER DURING INSTALLATION OR SERVICING |
| NS<br>REF<br>FAII                                                                                                                                                                                                                                                                                                              |











## **DRIVER SERVICING**



DISCONNECT 5-WIRE CONNECTOR



## LED SERVICING