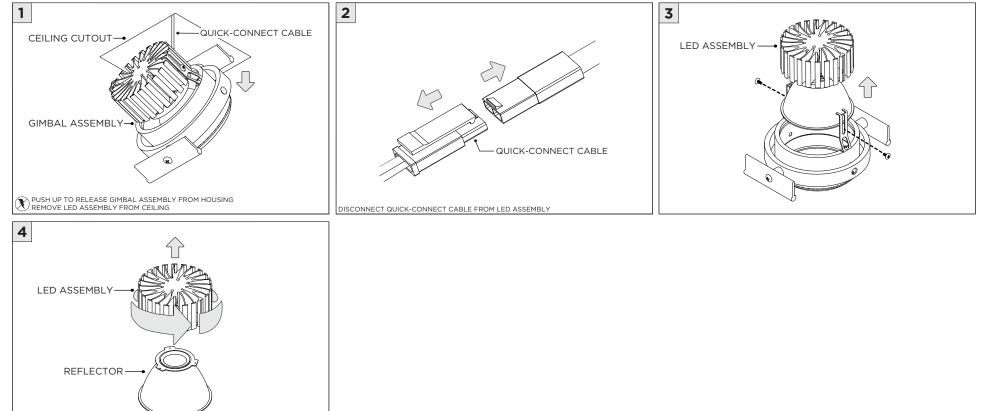

-----------------------------------------------------------------|
| NSTALLATION SHOULD ONLY BE PERFORMED BY A CERTIFIED ELECTRICIAN<br>REFER TO LOCAL/NATIONAL CODES FOR PROPER INSTALLATION<br>FAILURE TO FOLLOW INSTALLATION INSTRUC TION MAY VOID THE WARRANTY<br>DO NOT TOUCH LEDS. LEDS MUST BE PROTECTED FROM MECHANICAL STRESS OR DEBRIS<br>FURN OFF POWER DURING INSTALLATION OR SERVICING |
| NS<br>REF<br>FAII                                                                                                                                                                                                                                                                                                              |











## **DRIVER SERVICING**



DISCONNECT 5-WIRE CONNECTOR



## LED SERVICING