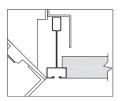

### **MOUNTING**

Suitable for various grid ceilings and 6" techzone (see mounting details)

# MOUNTING

GC1S - 9/16" TEGULAR

**GC2 -** 15/16" LAYIN

**GC2S -** 15/16" TEGULAR

GC3 - 9/16" SLOT TEE TEGULAR