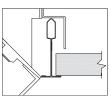

### **MOUNTING**

Suitable for various grid ceilings and 6" techzone (see mounting details)

# DRAWINGS AND DIMENSIONS

GC1 - 9/16" LAYIN GC3 - 9/16" SLOT TEE TEGULAR 6" TECHZONE (9/16" ONLY)

5.43"

5.43"

6" TECHZONE (9/16" ONLY)

# MOUNTING

GC1S - 9/16" TEGULAR

**GC2 -** 15/16" LAYIN

**GC2S -** 15/16" TEGULAR

GC3 - 9/16" SLOT TEE TEGULAR