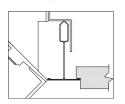

### **MOUNTING**

Suitable for various grid ceilings and 6" techzone (see mounting details)

# MOUNTING

GC1S - 9/16" TEGULAR

**GC2 -** 15/16" LAYIN

**GC2S -** 15/16" TEGULAR

GC3 - 9/16" SLOT TEE TEGULAR