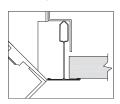

### **MOUNTING**

Suitable for various grid ceilings and 6" techzone (see mounting details)

# MOUNTING

GC1S - 9/16" TEGULAR

**GC2 -** 15/16" LAYIN

**GC2S -** 15/16" TEGULAR

GC3 - 9/16" SLOT TEE TEGULAR