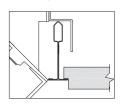

### **MOUNTING**

Suitable for various grid ceilings and 6" techzone (see mounting details)

# DRAWINGS AND DIMENSIONS

GC1 - 9/16" LAYIN GC3 - 9/16" SLOT TEE TEGULAR 6" TECHZONE (9/16" ONLY)

5.43"

5.43"

6" TECHZONE (9/16" ONLY)

# MOUNTING

GC1S - 9/16" TEGULAR

**GC2 -** 15/16" LAYIN

**GC2S -** 15/16" TEGULAR

GC3 - 9/16" SLOT TEE TEGULAR