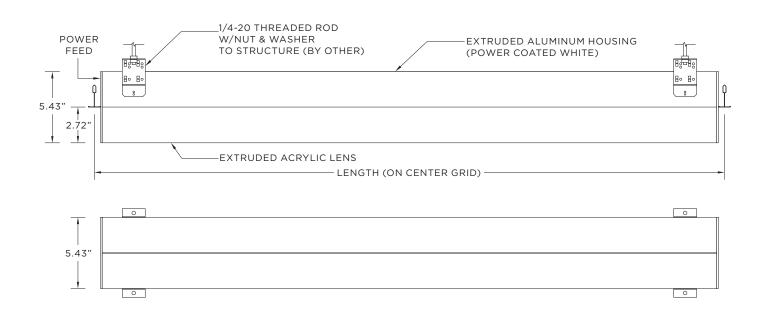

## HOUSING

Extruded aluminum housing with cast aluminum end caps

Individual units and continuous runs available in 1' increments

24 gauge LED reflector with high reflectance white powder coated finish

Extruded acrylic lens with a satin finish designed for optimal performance and glare control

### **MOUNTING**

Suitable for various grid ceilings and 6" techzone (see mounting details)

# DRAWINGS AND DIMENSIONS

GC1 - 9/16" LAYIN GC3 - 9/16" SLOT TEE TEGULAR 6" TECHZONE (9/16" ONLY)

5.43"

5.43"

6" TECHZONE (9/16" ONLY)