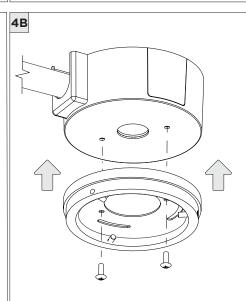

#### UNIVERSAL CONDUIT FEED CANOPY INSTALLATION

SUITABLE FOR MAXIMUM 3 CONDUIT FEEDS