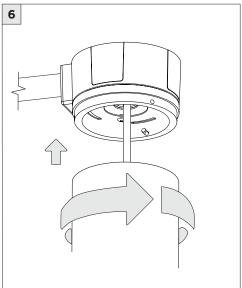

#### UNIVERSAL CONDUIT FEED CANOPY INSTALLATION

SUITABLE FOR MAXIMUM 3 CONDUIT FEEDS