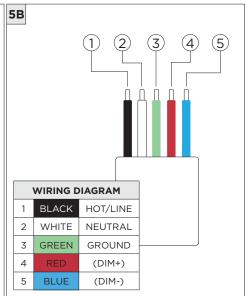

#### UNIVERSAL CONDUIT FEED CANOPY INSTALLATION

SUITABLE FOR MAXIMUM 3 CONDUIT FEEDS