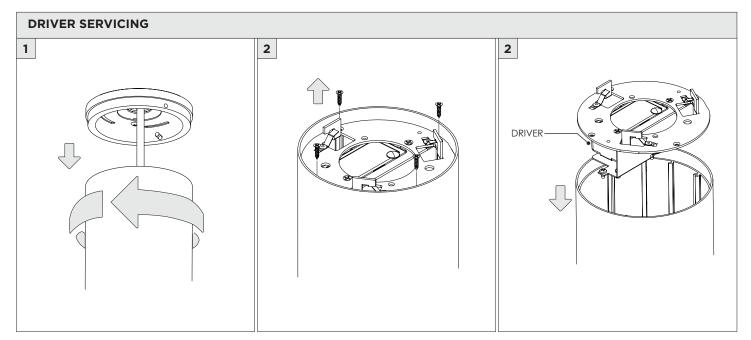

----------------------------------------------------|
| ADDITIONAL      | INSTALLATION SHOULD ONLY BE PERFORMED BY A CERTIFIED ELECTRICIAN           |
| (i) ATTENTION   | REFER TO LOCAL/NATIONAL CODES FOR PROPER INSTALLATION                      |
| (i) ATTENTION   | FAILURE TO FOLLOW INSTALLATION INSTRUCTION MAY VOID THE WARRANTY           |
| POWER ON        | DO NOT TOUCH LEDS. LEDS MUST BE PROTECTED FROM MECHANICAL STRESS OR DEBRIS |
| POWER OFF       | TURN OFF POWER DURING INSTALLATION OR SERVICING                            |



## **4.5" DOWNLIGHT CYLINDER** SURFACE MOUNT





#### SUITABLE FOR MAXIMUM 3 CONDUIT FEEDS





















## **4.5" DOWNLIGHT CYLINDER** SURFACE MOUNT

#### UNIVERSAL CONDUIT FEED CANOPY INSTALLATION

SUITABLE FOR MAXIMUM 3 CONDUIT FEEDS