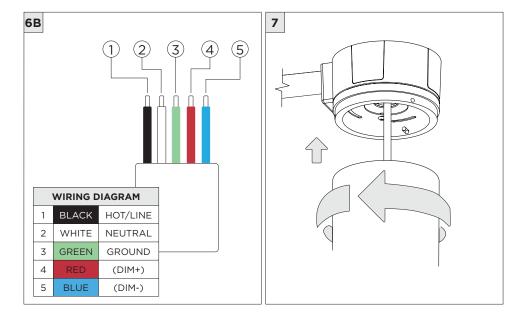

# **COMPONENTS STANDARD CANOPY CONDUIT FEED CANOPY** $\sum_{x_1} \mathcal{E}_{x_2}$ 7" OR 11" 7" OR 11" 4" OCTAGONAL J-BOX REQUIRED FOR INSTALLATION JUNCTION BOX (BY OTHERS)

| INSTRUCTION KEY | INFORMATION                                                                |
|-----------------|----------------------------------------------------------------------------|
| ADDITIONAL      | INSTALLATION SHOULD ONLY BE PERFORMED BY A CERTIFIED ELECTRICIAN           |
| (i) ATTENTION   | REFER TO LOCAL/NATIONAL CODES FOR PROPER INSTALLATION                      |
| (i) ATTENTION   | FAILURE TO FOLLOW INSTALLATION INSTRUCTION MAY VOID THE WARRANTY           |
| POWER ON        | DO NOT TOUCH LEDS. LEDS MUST BE PROTECTED FROM MECHANICAL STRESS OR DEBRIS |
| POWER OFF       | TURN OFF POWER DURING INSTALLATION OR SERVICING                            |