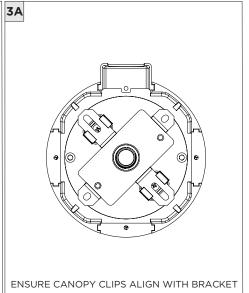

#### UNIVERSAL CONDUIT FEED CANOPY INSTALLATION

SUITABLE FOR MAXIMUM 3 CONDUIT FEEDS