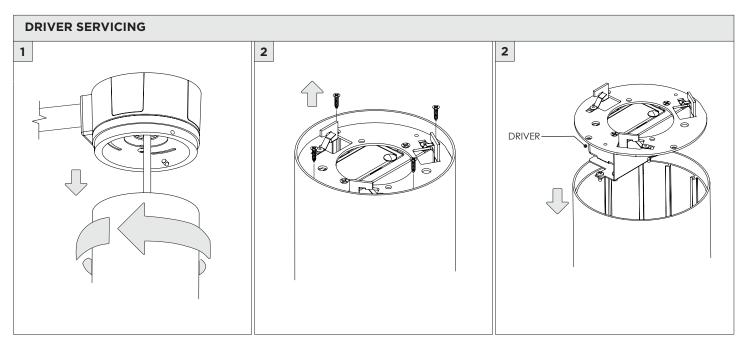

----------------------------------------------|
| ADDITIONAL      | INSTALLATION SHOULD ONLY BE PERFORMED BY A CERTIFIED ELECTRICIAN           |
| (i) ATTENTION   | REFER TO LOCAL/NATIONAL CODES FOR PROPER INSTALLATION                      |
| (i) ATTENTION   | FAILURE TO FOLLOW INSTALLATION INSTRUCTION MAY VOID THE WARRANTY           |
| POWER ON        | DO NOT TOUCH LEDS. LEDS MUST BE PROTECTED FROM MECHANICAL STRESS OR DEBRIS |
| POWER OFF       | TURN OFF POWER DURING INSTALLATION OR SERVICING                            |



## **4.5" DOWNLIGHT CYLINDER** SURFACE MOUNT





#### SUITABLE FOR MAXIMUM 3 CONDUIT FEEDS





















## **4.5" DOWNLIGHT CYLINDER** SURFACE MOUNT

#### UNIVERSAL CONDUIT FEED CANOPY INSTALLATION

SUITABLE FOR MAXIMUM 3 CONDUIT FEEDS