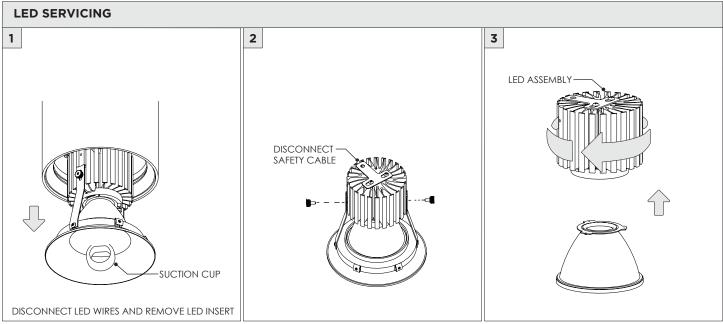

--------------------------------------------------|
| ADDITIONAL      | INSTALLATION SHOULD ONLY BE PERFORMED BY A CERTIFIED ELECTRICIAN           |
| (i) ATTENTION   | REFER TO LOCAL/NATIONAL CODES FOR PROPER INSTALLATION                      |
| (i) ATTENTION   | FAILURE TO FOLLOW INSTALLATION INSTRUCTION MAY VOID THE WARRANTY           |
| POWER ON        | DO NOT TOUCH LEDS. LEDS MUST BE PROTECTED FROM MECHANICAL STRESS OR DEBRIS |
| POWER OFF       | TURN OFF POWER DURING INSTALLATION OR SERVICING                            |



## **4.5" DOWNLIGHT CYLINDER** SURFACE MOUNT





#### SUITABLE FOR MAXIMUM 3 CONDUIT FEEDS





















## **4.5" DOWNLIGHT CYLINDER** SURFACE MOUNT

#### UNIVERSAL CONDUIT FEED CANOPY INSTALLATION

SUITABLE FOR MAXIMUM 3 CONDUIT FEEDS