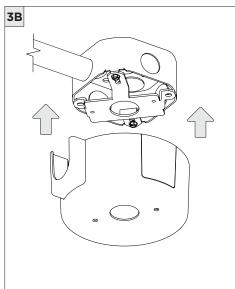

#### UNIVERSAL CONDUIT FEED CANOPY INSTALLATION

SUITABLE FOR MAXIMUM 3 CONDUIT FEEDS