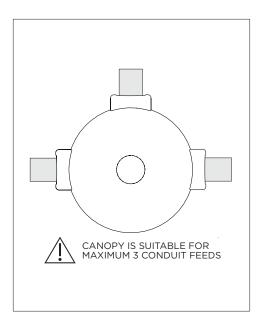

#### SUITABLE FOR MAXIMUM 3 CONDUIT FEEDS

#### UNIVERSAL CONDUIT FEED CANOPY INSTALLATION

SUITABLE FOR MAXIMUM 3 CONDUIT FEEDS