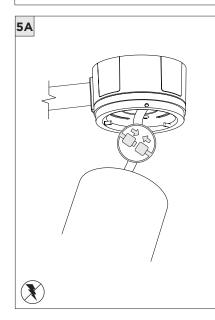

#### UNIVERSAL CONDUIT FEED CANOPY INSTALLATION

SUITABLE FOR MAXIMUM 3 CONDUIT FEEDS