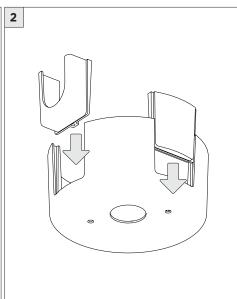

CTION BOX (BY OTHERS)

| INSTRUCTION KEY | INFORMATION                                                                |
|-----------------|----------------------------------------------------------------------------|
| ADDITIONAL      | INSTALLATION SHOULD ONLY BE PERFORMED BY A CERTIFIED ELECTRICIAN           |
| (i) ATTENTION   | REFER TO LOCAL/NATIONAL CODES FOR PROPER INSTALLATION                      |
| (i) ATTENTION   | FAILURE TO FOLLOW INSTALLATION INSTRUCTION MAY VOID THE WARRANTY           |
| POWER ON        | DO NOT TOUCH LEDS. LEDS MUST BE PROTECTED FROM MECHANICAL STRESS OR DEBRIS |
| POWER OFF       | TURN OFF POWER DURING INSTALLATION OR SERVICING                            |



## **4.5" DOWNLIGHT CYLINDER** SURFACE MOUNT





#### SUITABLE FOR MAXIMUM 3 CONDUIT FEEDS





















## **4.5" DOWNLIGHT CYLINDER** SURFACE MOUNT

#### UNIVERSAL CONDUIT FEED CANOPY INSTALLATION

SUITABLE FOR MAXIMUM 3 CONDUIT FEEDS