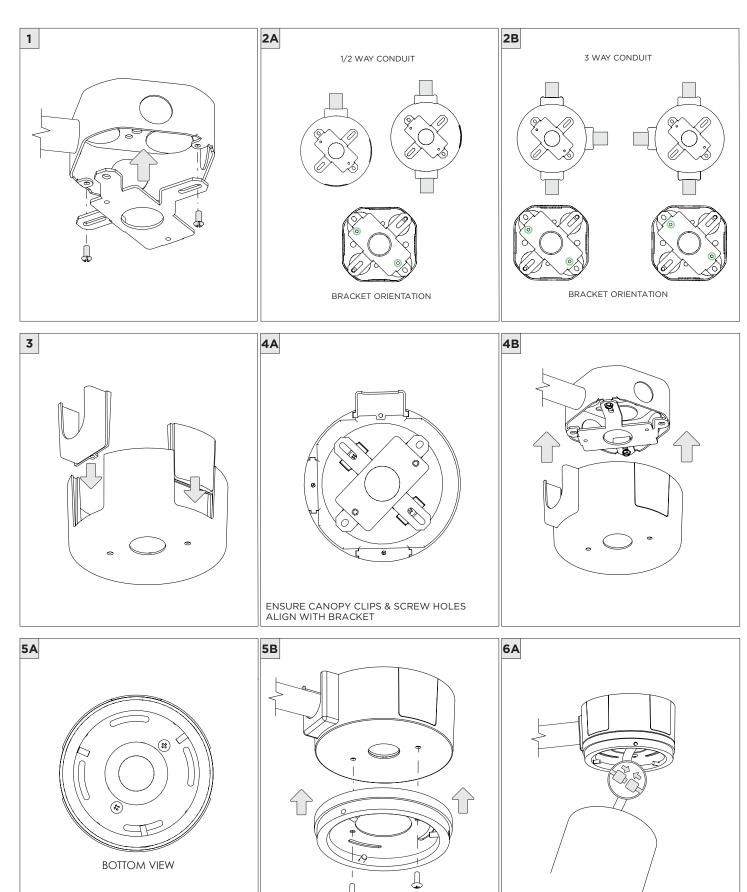

# **COMPONENTS STANDARD CANOPY CONDUIT FEED CANOPY** $\sum_{x_1} \mathcal{E}_{x_2}$ 7" OR 11" 7" OR 11" 4" OCTAGONAL J-BOX REQUIRED FOR INSTALLATION JUNCTION BOX (BY OTHERS)

| INSTRUCTION KEY | INFORMATION                                                                |
|-----------------|----------------------------------------------------------------------------|
| ADDITIONAL      | INSTALLATION SHOULD ONLY BE PERFORMED BY A CERTIFIED ELECTRICIAN           |
| (i) ATTENTION   | REFER TO LOCAL/NATIONAL CODES FOR PROPER INSTALLATION                      |
| (i) ATTENTION   | FAILURE TO FOLLOW INSTALLATION INSTRUCTION MAY VOID THE WARRANTY           |
| POWER ON        | DO NOT TOUCH LEDS. LEDS MUST BE PROTECTED FROM MECHANICAL STRESS OR DEBRIS |
| POWER OFF       | TURN OFF POWER DURING INSTALLATION OR SERVICING                            |