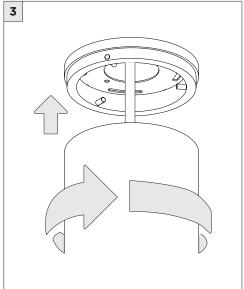

" OCTAGONAL J-BOX REQUIRED FOR INSTALLATION JUNCTION BOX (BY OTHERS)

| INSTRUCTION KEY | INFORMATION                                                                |
|-----------------|----------------------------------------------------------------------------|
| ADDITIONAL      | INSTALLATION SHOULD ONLY BE PERFORMED BY A CERTIFIED ELECTRICIAN           |
| (i) ATTENTION   | REFER TO LOCAL/NATIONAL CODES FOR PROPER INSTALLATION                      |
| (i) ATTENTION   | FAILURE TO FOLLOW INSTALLATION INSTRUCTION MAY VOID THE WARRANTY           |
| POWER ON        | DO NOT TOUCH LEDS. LEDS MUST BE PROTECTED FROM MECHANICAL STRESS OR DEBRIS |
| POWER OFF       | TURN OFF POWER DURING INSTALLATION OR SERVICING                            |



## **4.5" DOWNLIGHT CYLINDER** SURFACE MOUNT





#### SUITABLE FOR MAXIMUM 3 CONDUIT FEEDS





















## **4.5" DOWNLIGHT CYLINDER** SURFACE MOUNT

#### UNIVERSAL CONDUIT FEED CANOPY INSTALLATION

SUITABLE FOR MAXIMUM 3 CONDUIT FEEDS