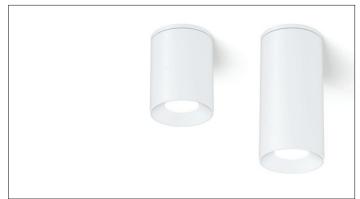

## 4.5" DOWNLIGHT CYLINDER

SURFACE MOUNT

## **4.5" DOWNLIGHT CYLINDER** SURFACE MOUNT