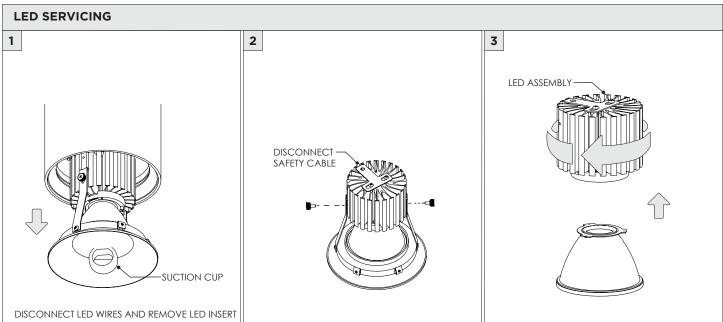

--------------------------------------------|
| ADDITIONAL      | INSTALLATION SHOULD ONLY BE PERFORMED BY A CERTIFIED ELECTRICIAN           |
| (i) ATTENTION   | REFER TO LOCAL/NATIONAL CODES FOR PROPER INSTALLATION                      |
| (i) ATTENTION   | FAILURE TO FOLLOW INSTALLATION INSTRUCTION MAY VOID THE WARRANTY           |
| POWER ON        | DO NOT TOUCH LEDS. LEDS MUST BE PROTECTED FROM MECHANICAL STRESS OR DEBRIS |
| POWER OFF       | TURN OFF POWER DURING INSTALLATION OR SERVICING                            |



## **4.5" DOWNLIGHT CYLINDER** SURFACE MOUNT





#### SUITABLE FOR MAXIMUM 3 CONDUIT FEEDS





















## **4.5" DOWNLIGHT CYLINDER** SURFACE MOUNT

#### UNIVERSAL CONDUIT FEED CANOPY INSTALLATION

SUITABLE FOR MAXIMUM 3 CONDUIT FEEDS