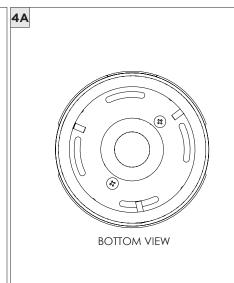

BOX (BY OTHERS)

| INSTRUCTION KEY | INFORMATION                                                                |
|-----------------|----------------------------------------------------------------------------|
| ADDITIONAL      | INSTALLATION SHOULD ONLY BE PERFORMED BY A CERTIFIED ELECTRICIAN           |
| (i) ATTENTION   | REFER TO LOCAL/NATIONAL CODES FOR PROPER INSTALLATION                      |
| (i) ATTENTION   | FAILURE TO FOLLOW INSTALLATION INSTRUCTION MAY VOID THE WARRANTY           |
| POWER ON        | DO NOT TOUCH LEDS. LEDS MUST BE PROTECTED FROM MECHANICAL STRESS OR DEBRIS |
| POWER OFF       | TURN OFF POWER DURING INSTALLATION OR SERVICING                            |



## **4.5" DOWNLIGHT CYLINDER** SURFACE MOUNT





#### SUITABLE FOR MAXIMUM 3 CONDUIT FEEDS





















## **4.5" DOWNLIGHT CYLINDER** SURFACE MOUNT

#### UNIVERSAL CONDUIT FEED CANOPY INSTALLATION

SUITABLE FOR MAXIMUM 3 CONDUIT FEEDS