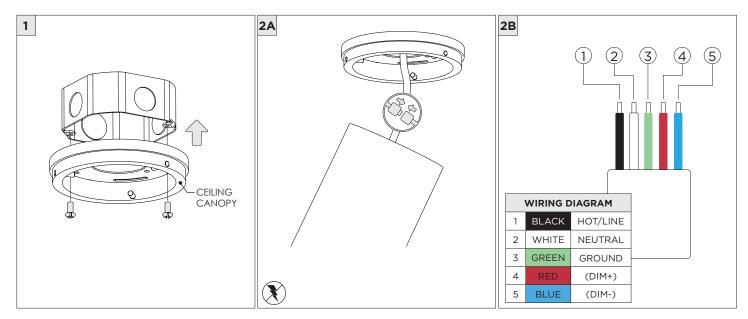

# **COMPONENTS STANDARD CANOPY CONDUIT FEED CANOPY** $\sum_{x_1} \mathcal{E}_{x_2}$ 7" OR 11" 7" OR 11" 4" OCTAGONAL J-BOX REQUIRED FOR INSTALLATION JUNCTION BOX (BY OTHERS)

| INSTRUCTION KEY | INFORMATION                                                                |
|-----------------|----------------------------------------------------------------------------|
| ADDITIONAL      | INSTALLATION SHOULD ONLY BE PERFORMED BY A CERTIFIED ELECTRICIAN           |
| (i) ATTENTION   | REFER TO LOCAL/NATIONAL CODES FOR PROPER INSTALLATION                      |
| (i) ATTENTION   | FAILURE TO FOLLOW INSTALLATION INSTRUCTION MAY VOID THE WARRANTY           |
| POWER ON        | DO NOT TOUCH LEDS. LEDS MUST BE PROTECTED FROM MECHANICAL STRESS OR DEBRIS |
| POWER OFF       | TURN OFF POWER DURING INSTALLATION OR SERVICING                            |

#### UNIVERSAL CONDUIT FEED CANOPY INSTALLATION

SUITABLE FOR MAXIMUM 3 CONDUIT FEEDS