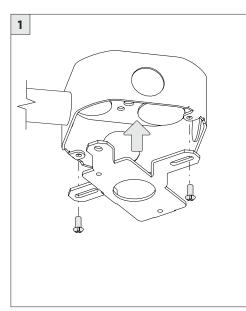

#### SUITABLE FOR MAXIMUM 3 CONDUIT FEEDS

#### UNIVERSAL CONDUIT FEED CANOPY INSTALLATION

SUITABLE FOR MAXIMUM 3 CONDUIT FEEDS