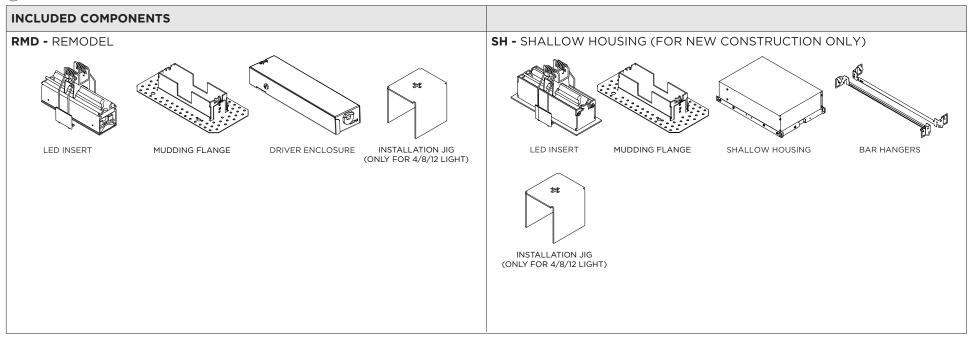

# 3G-RMZ1, 3G-RMZ2, 3G-RMZ4, 3G-RMZ4SQ, 3G-RMZ8, 3G-RMZ12 RECESSED ZOIE TRIMLESS



# (i) THE IMAGES SHOWN ARE FOR ILLUSTRATION PURPOSES ONLY AND MAY NOT BE AN EXACT REPRESENTATION OF THE PRODUCT



| INSTRUCTION KEY | INFORMATION                                                                                                                                                                                                                                                                                                        |
|-----------------|--------------------------------------------------------------------------------------------------------------------------------------------------------------------------------------------------------------------------------------------------------------------------------------------------------------------|
|                 | INSTALLATION SHOULD ONLY BE PERFORMED BY A CERTIFIED ELECTRICIAN REFER TO LOCAL/NATIONAL CODES FOR PROPER INSTALLATION F