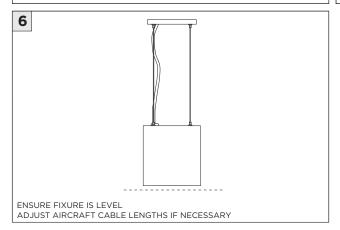

|

| INSTRUCTION KEY | INFORMATION                                                                |
|-----------------|----------------------------------------------------------------------------|
| ↑ ADDITIONAL    | INSTALLATION SHOULD ONLY BE PERFORMED BY A CERTIFIED ELECTRICIAN           |
| (i) ATTENTION   | REFER TO LOCAL/NATIONAL CODES FOR PROPER INSTALLATION                      |
| U ATTENTION     | FAILURE TO FOLLOW INSTALLATION INSTRUCTION MAY VOID THE WARRANTY           |
| POWER ON        | DO NOT TOUCH LEDS. LEDS MUST BE PROTECTED FROM MECHANICAL STRESS OR DEBRIS |
| POWER OFF       | TURN OFF POWER DURING INSTALLATION OR SERVICING                            |

www.3GLIGHTING.com | P: 905-850-2305 TF: 888-448-0440

















## **DRIVER SERVICING**



## **LED SERVICING**