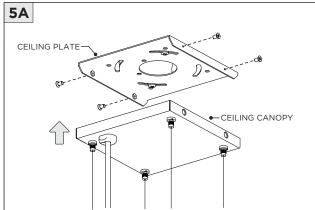

|

| INSTRUCTION KEY | INFORMATION                                                                |
|-----------------|----------------------------------------------------------------------------|
| ↑ ADDITIONAL    | INSTALLATION SHOULD ONLY BE PERFORMED BY A CERTIFIED ELECTRICIAN           |
| (i) ATTENTION   | REFER TO LOCAL/NATIONAL CODES FOR PROPER INSTALLATION                      |
| U ATTENTION     | FAILURE TO FOLLOW INSTALLATION INSTRUCTION MAY VOID THE WARRANTY           |
| POWER ON        | DO NOT TOUCH LEDS. LEDS MUST BE PROTECTED FROM MECHANICAL STRESS OR DEBRIS |
| POWER OFF       | TURN OFF POWER DURING INSTALLATION OR SERVICING                            |

www.3GLIGHTING.com | P: 905-850-2305 TF: 888-448-0440

















## **DRIVER SERVICING**



## **LED SERVICING**