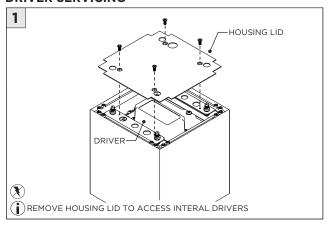

|

| INSTRUCTION KEY | INFORMATION                                                                |
|-----------------|----------------------------------------------------------------------------|
| ↑ ADDITIONAL    | INSTALLATION SHOULD ONLY BE PERFORMED BY A CERTIFIED ELECTRICIAN           |
| (i) ATTENTION   | REFER TO LOCAL/NATIONAL CODES FOR PROPER INSTALLATION                      |
| U ATTENTION     | FAILURE TO FOLLOW INSTALLATION INSTRUCTION MAY VOID THE WARRANTY           |
| POWER ON        | DO NOT TOUCH LEDS. LEDS MUST BE PROTECTED FROM MECHANICAL STRESS OR DEBRIS |
| POWER OFF       | TURN OFF POWER DURING INSTALLATION OR SERVICING                            |

www.3GLIGHTING.com | P: 905-850-2305 TF: 888-448-0440

















## **DRIVER SERVICING**



## **LED SERVICING**