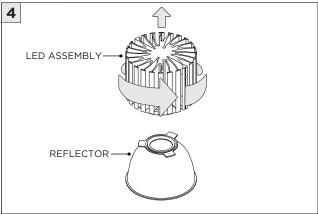

RUCTION KEY | INFORMATION                                                                |
|-----------------|----------------------------------------------------------------------------|
| ↑ ADDITIONAL    | INSTALLATION SHOULD ONLY BE PERFORMED BY A CERTIFIED ELECTRICIAN           |
| (i) ATTENTION   | REFER TO LOCAL/NATIONAL CODES FOR PROPER INSTALLATION                      |
| U ATTENTION     | FAILURE TO FOLLOW INSTALLATION INSTRUCTION MAY VOID THE WARRANTY           |
| POWER ON        | DO NOT TOUCH LEDS. LEDS MUST BE PROTECTED FROM MECHANICAL STRESS OR DEBRIS |
| POWER OFF       | TURN OFF POWER DURING INSTALLATION OR SERVICING                            |

www.3GLIGHTING.com | P: 905-850-2305 TF: 888-448-0440

















## **DRIVER SERVICING**



## **LED SERVICING**