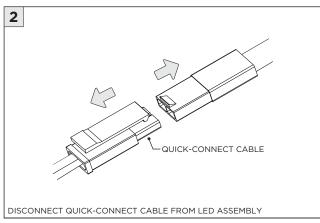

INSTRUCTION KEY | INFORMATION                                                                |
|-----------------|----------------------------------------------------------------------------|
| ↑ ADDITIONAL    | INSTALLATION SHOULD ONLY BE PERFORMED BY A CERTIFIED ELECTRICIAN           |
| (i) ATTENTION   | REFER TO LOCAL/NATIONAL CODES FOR PROPER INSTALLATION                      |
| U ATTENTION     | FAILURE TO FOLLOW INSTALLATION INSTRUCTION MAY VOID THE WARRANTY           |
| POWER ON        | DO NOT TOUCH LEDS. LEDS MUST BE PROTECTED FROM MECHANICAL STRESS OR DEBRIS |
| POWER OFF       | TURN OFF POWER DURING INSTALLATION OR SERVICING                            |

www.3GLIGHTING.com | P: 905-850-2305 TF: 888-448-0440

















## **DRIVER SERVICING**



## **LED SERVICING**