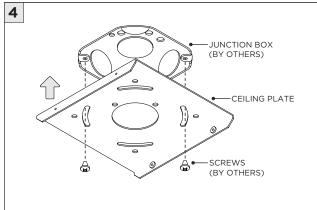

|

| INSTRUCTION KEY | INFORMATION                                                                |
|-----------------|----------------------------------------------------------------------------|
| ↑ ADDITIONAL    | INSTALLATION SHOULD ONLY BE PERFORMED BY A CERTIFIED ELECTRICIAN           |
| (i) ATTENTION   | REFER TO LOCAL/NATIONAL CODES FOR PROPER INSTALLATION                      |
| U ATTENTION     | FAILURE TO FOLLOW INSTALLATION INSTRUCTION MAY VOID THE WARRANTY           |
| POWER ON        | DO NOT TOUCH LEDS. LEDS MUST BE PROTECTED FROM MECHANICAL STRESS OR DEBRIS |
| POWER OFF       | TURN OFF POWER DURING INSTALLATION OR SERVICING                            |

www.3GLIGHTING.com | P: 905-850-2305 TF: 888-448-0440

















## **DRIVER SERVICING**



## **LED SERVICING**