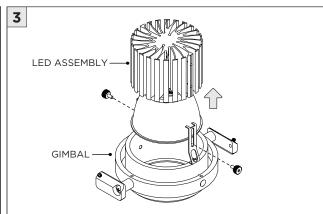

STRUCTION KEY | INFORMATION                                                                |
|-----------------|----------------------------------------------------------------------------|
| ↑ ADDITIONAL    | INSTALLATION SHOULD ONLY BE PERFORMED BY A CERTIFIED ELECTRICIAN           |
| (i) ATTENTION   | REFER TO LOCAL/NATIONAL CODES FOR PROPER INSTALLATION                      |
| U ATTENTION     | FAILURE TO FOLLOW INSTALLATION INSTRUCTION MAY VOID THE WARRANTY           |
| POWER ON        | DO NOT TOUCH LEDS. LEDS MUST BE PROTECTED FROM MECHANICAL STRESS OR DEBRIS |
| POWER OFF       | TURN OFF POWER DURING INSTALLATION OR SERVICING                            |

www.3GLIGHTING.com | P: 905-850-2305 TF: 888-448-0440

















## **DRIVER SERVICING**



## **LED SERVICING**