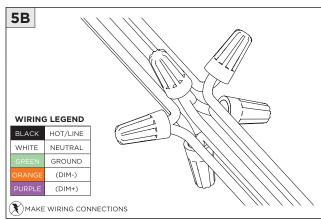

|

| INSTRUCTION KEY | INFORMATION                                                                |
|-----------------|----------------------------------------------------------------------------|
| ↑ ADDITIONAL    | INSTALLATION SHOULD ONLY BE PERFORMED BY A CERTIFIED ELECTRICIAN           |
| (i) ATTENTION   | REFER TO LOCAL/NATIONAL CODES FOR PROPER INSTALLATION                      |
| U ATTENTION     | FAILURE TO FOLLOW INSTALLATION INSTRUCTION MAY VOID THE WARRANTY           |
| POWER ON        | DO NOT TOUCH LEDS. LEDS MUST BE PROTECTED FROM MECHANICAL STRESS OR DEBRIS |
| POWER OFF       | TURN OFF POWER DURING INSTALLATION OR SERVICING                            |

www.3GLIGHTING.com | P: 905-850-2305 TF: 888-448-0440

















## **DRIVER SERVICING**



## **LED SERVICING**