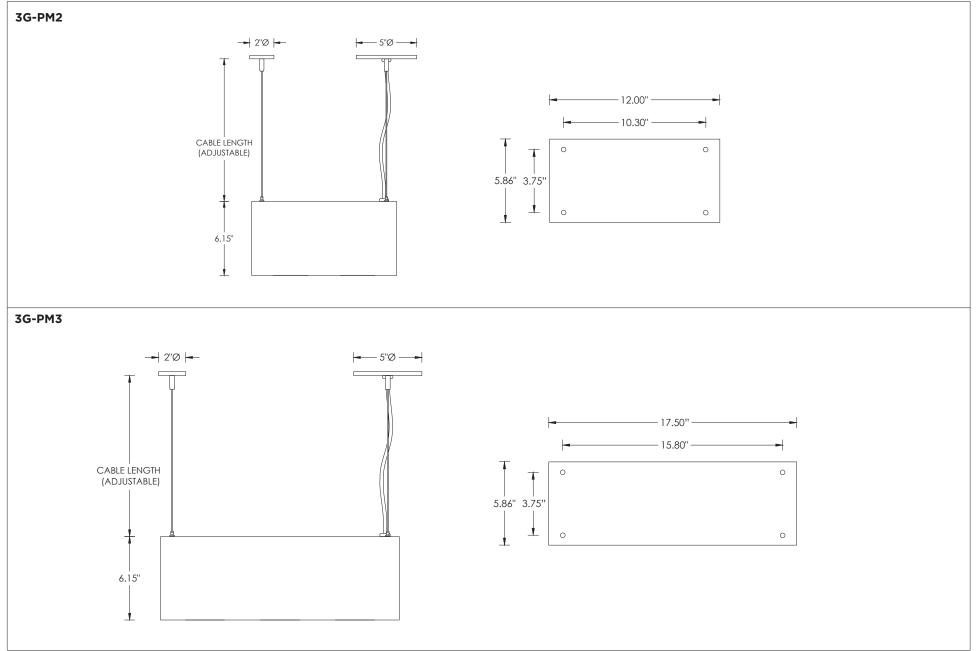

|                                                                                   |

| INSTRUCTION KEY | INFORMATION                                                                 |
|-----------------|-----------------------------------------------------------------------------|
|                 | INSTALLATION SHOULD ONLY BE PERFORMED BY A CERTIFIED ELECTRICIAN            |
| ATTENTION       | REFER TO LOCAL/NATIONAL CODES FOR PROPER INSTALLATION                       |
|                 | FAILURE TO FOLLOW INSTALLATION INSTRUCTION MAY VOID THE WARRANTY            |
| 🕖 POWER ON      | DO NOT TOUCH LEDS. LEDS MUST BE PROTECTED FROM MECHANICA L STRESS OR DEBRIS |
| POWER OFF       | TURN OFF POWER DURING INSTALLATION OR SERVICING                             |



## SUSPENSION MOUNTING









## DRIVER SERVICING





## LED SERVICING