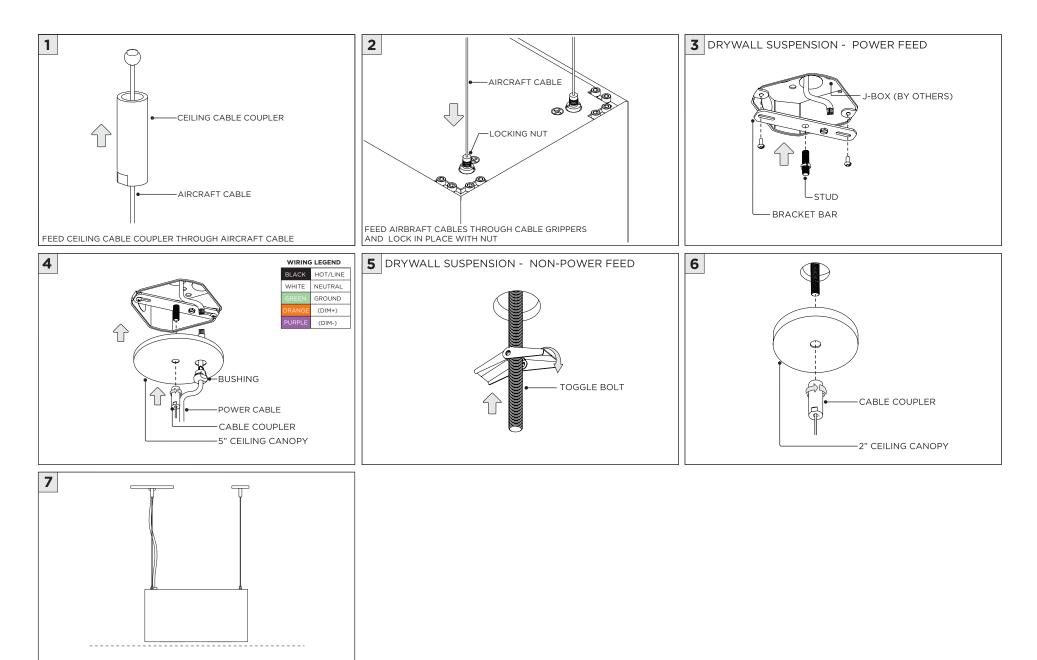

|

| INSTRUCTION KEY | INFORMATION                                                                 |
|-----------------|-----------------------------------------------------------------------------|
|                 | INSTALLATION SHOULD ONLY BE PERFORMED BY A CERTIFIED ELECTRICIAN            |
| ATTENTION       | REFER TO LOCAL/NATIONAL CODES FOR PROPER INSTALLATION                       |
|                 | FAILURE TO FOLLOW INSTALLATION INSTRUCTION MAY VOID THE WARRANTY            |
| 🕖 POWER ON      | DO NOT TOUCH LEDS. LEDS MUST BE PROTECTED FROM MECHANICA L STRESS OR DEBRIS |
| POWER OFF       | TURN OFF POWER DURING INSTALLATION OR SERVICING                             |



## SUSPENSION MOUNTING









## DRIVER SERVICING





## LED SERVICING