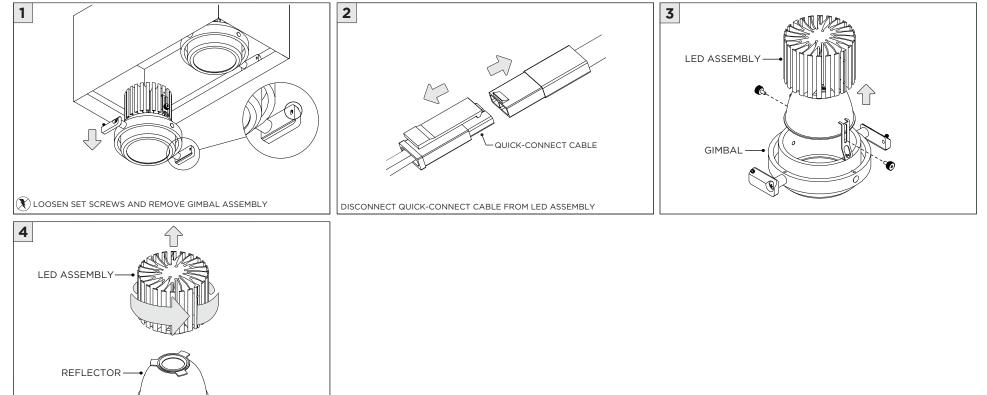

|

| INSTRUCTION KEY | INFORMATION                                                                 |
|-----------------|-----------------------------------------------------------------------------|
|                 | INSTALLATION SHOULD ONLY BE PERFORMED BY A CERTIFIED ELECTRICIAN            |
| ATTENTION       | REFER TO LOCAL/NATIONAL CODES FOR PROPER INSTALLATION                       |
|                 | FAILURE TO FOLLOW INSTALLATION INSTRUCTION MAY VOID THE WARRANTY            |
| 🕖 POWER ON      | DO NOT TOUCH LEDS. LEDS MUST BE PROTECTED FROM MECHANICA L STRESS OR DEBRIS |
| POWER OFF       | TURN OFF POWER DURING INSTALLATION OR SERVICING                             |



## SUSPENSION MOUNTING









## DRIVER SERVICING





## LED SERVICING