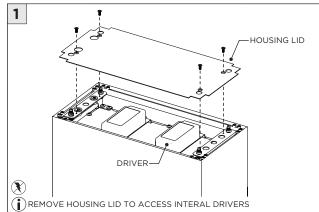

|

| INSTRUCTION KEY | INFORMATION                                                                 |
|-----------------|-----------------------------------------------------------------------------|
|                 | INSTALLATION SHOULD ONLY BE PERFORMED BY A CERTIFIED ELECTRICIAN            |
| ATTENTION       | REFER TO LOCAL/NATIONAL CODES FOR PROPER INSTALLATION                       |
|                 | FAILURE TO FOLLOW INSTALLATION INSTRUCTION MAY VOID THE WARRANTY            |
| 🕖 POWER ON      | DO NOT TOUCH LEDS. LEDS MUST BE PROTECTED FROM MECHANICA L STRESS OR DEBRIS |
| POWER OFF       | TURN OFF POWER DURING INSTALLATION OR SERVICING                             |



## SUSPENSION MOUNTING









## DRIVER SERVICING





## LED SERVICING