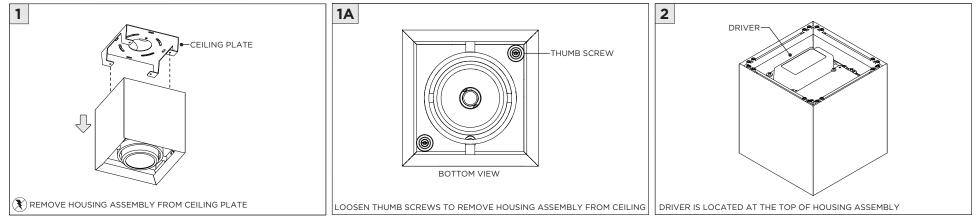

## **DRIVER SERVICING**

**3G-SM1, 3G-SM2, 3G-SM3, 3G-SM1M5, 3G-SM2M5, 3G-SM3M5** 1 LIGHT, 2 LIGHT, 3 LIGHT SURFACE MADISON