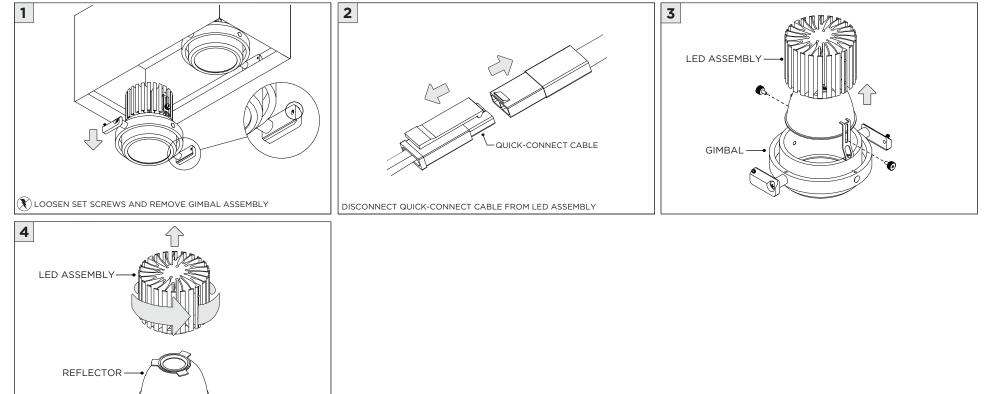

|
|-----------------|-----------------------------------------------------------------------------|
|                 | INSTALLATION SHOULD ONLY BE PERFORMED BY A CERTIFIED ELECTRICIAN            |
| ATTENTION       | REFER TO LOCAL/NATIONAL CODES FOR PROPER INSTALLATION                       |
|                 | FAILURE TO FOLLOW INSTALLATION INSTRUCTION MAY VOID THE WARRANTY            |
| 🕖 POWER ON      | DO NOT TOUCH LEDS. LEDS MUST BE PROTECTED FROM MECHANICA L STRESS OR DEBRIS |
| POWER OFF       | TURN OFF POWER DURING INSTALLATION OR SERVICING                             |







## **DRIVER SERVICING**





**3G-SM1, 3G-SM2, 3G-SM3, 3G-SM1M5, 3G-SM2M5, 3G-SM3M5** 1 LIGHT, 2 LIGHT, 3 LIGHT SURFACE MADISON

## LED SERVICING