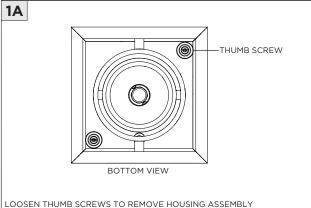

## **DRIVER SERVICING**

www.3GLIGHTING.com | P: 905-850-2305 TF: 888-448-0440

3/24/2025

3G-SM1, 3G-SM2, 3G-SM3, 3G-SM1M5, 3G-SM2M5, 3G-SM3M5 1 LIGHT, 2 LIGHT, 3 LIGHT SURFACE MADISON CONDUIT FEED