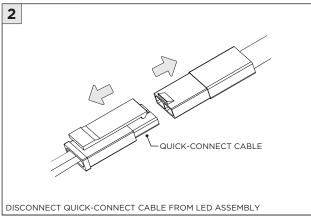

## **LED SERVICING**

www.3GLIGHTING.com | P: 905-850-2305 TF: 888-448-0440

3/24/2025