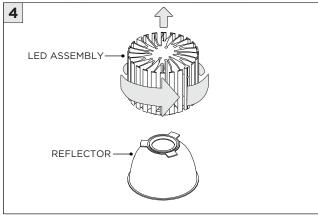

## **LED SERVICING**

www.3GLIGHTING.com | P: 905-850-2305 TF: 888-448-0440

3/24/2025