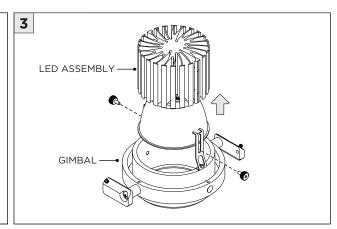

## **LED SERVICING**

www.3GLIGHTING.com | P: 905-850-2305 TF: 888-448-0440

3/24/2025