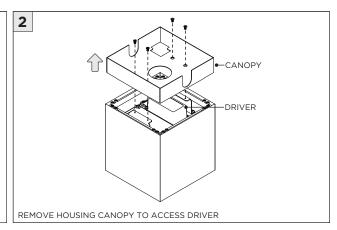

## **DRIVER SERVICING**

www.3GLIGHTING.com | P: 905-850-2305 TF: 888-448-0440

3/24/2025

3G-SM1, 3G-SM2, 3G-SM3, 3G-SM1M5, 3G-SM2M5, 3G-SM3M5 1 LIGHT, 2 LIGHT, 3 LIGHT SURFACE MADISON CONDUIT FEED