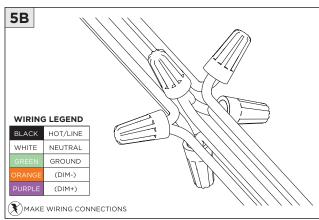

## **3G-PM1M5, 3G-PM2M5, 3G-PM3M5** 1, 2, 3 LIGHT MINI MADISON PENDANT

(i) THE IMAGES SHOWN ARE FOR ILLUSTRATION PURPOSES ONLY AND MAY NOT BE AN EXACT REPRESENTATION OF THE PRODUCT

| HOUSING  |          |          | INCLUDED COMPONENTS                                   |
|----------|----------|----------|-------------------------------------------------------|
|          |          |          | CEILING CANOPY KIT                                    |
| 3G-PM1M5 | 3G-PM2M5 | 3G-PM3M5 |                                                       |
|          |          |          | $\begin{array}{c ccccccccccccccccccccccccccccccccccc$ |
|          |          |          |                                                       |
|          |          |          |                                                       |
|          |          |          |                                                       |