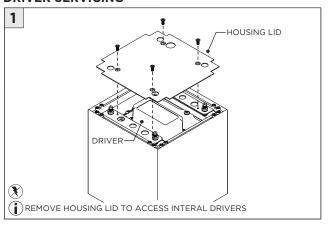

## **DRIVER SERVICING**

www.3GLIGHTING.com | P: 905-850-2305 TF: 888-448-0440 2/19/2025