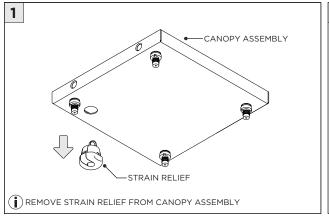

| INSTRUCTION KEY | INFORMATION                                                                |  |  |
|-----------------|----------------------------------------------------------------------------|--|--|
| ↑ ADDITIONAL    | INSTALLATION SHOULD ONLY BE PERFORMED BY A CERTIFIED ELECTRICIAN           |  |  |
| (i) ATTENTION   | REFER TO LOCAL/NATIONAL CODES FOR PROPER INSTALLATION                      |  |  |
| T ATTENTION     | FAILURE TO FOLLOW INSTALLATION INSTRUCTION MAY VOID THE WARRANTY           |  |  |
| POWER ON        | DO NOT TOUCH LEDS. LEDS MUST BE PROTECTED FROM MECHANICAL STRESS OR DEBRIS |  |  |
| POWER OFF       | TURN OFF POWER DURING INSTALLATION OR SERVICING                            |  |  |