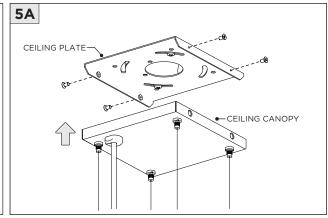

## **3G-PM1M5, 3G-PM2M5, 3G-PM3M5** 1, 2, 3 LIGHT MINI MADISON PENDANT

(i) THE IMAGES SHOWN ARE FOR ILLUSTRATION PURPOSES ONLY AND MAY NOT BE AN EXACT REPRESENTATION OF THE PRODUCT

| HOUSING  |          |          | INCLUDED COMPONENTS                                   |
|----------|----------|----------|-------------------------------------------------------|
|          |          |          | CEILING CANOPY KIT                                    |
| 3G-PM1M5 | 3G-PM2M5 | 3G-PM3M5 |                                                       |
|          |          |          | $\begin{array}{c ccccccccccccccccccccccccccccccccccc$ |
|          |          |          |                                                       |
|          |          |          |                                                       |
|          |          |          |                                                       |