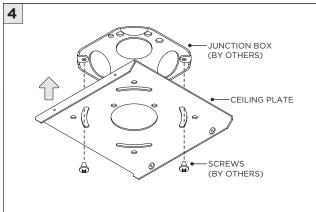

## **3G-PM1M5, 3G-PM2M5, 3G-PM3M5** 1, 2, 3 LIGHT MINI MADISON PENDANT

(i) THE IMAGES SHOWN ARE FOR ILLUSTRATION PURPOSES ONLY AND MAY NOT BE AN EXACT REPRESENTATION OF THE PRODUCT

| HOUSING  |          |          | INCLUDED COMPONENTS                                   |
|----------|----------|----------|-------------------------------------------------------|
|          |          |          | CEILING CANOPY KIT                                    |
| 3G-PM1M5 | 3G-PM2M5 | 3G-PM3M5 |                                                       |
|          |          |          | $\begin{array}{c ccccccccccccccccccccccccccccccccccc$ |
|          |          |          |                                                       |
|          |          |          |                                                       |
|          |          |          |                                                       |