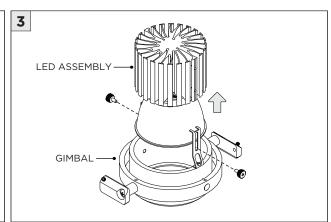

|  |  |
|-----------------|----------------------------------------------------------------------------|--|--|
| ↑ ADDITIONAL    | INSTALLATION SHOULD ONLY BE PERFORMED BY A CERTIFIED ELECTRICIAN           |  |  |
| (i) ATTENTION   | REFER TO LOCAL/NATIONAL CODES FOR PROPER INSTALLATION                      |  |  |
| T ATTENTION     | FAILURE TO FOLLOW INSTALLATION INSTRUCTION MAY VOID THE WARRANTY           |  |  |
| POWER ON        | DO NOT TOUCH LEDS. LEDS MUST BE PROTECTED FROM MECHANICAL STRESS OR DEBRIS |  |  |
| POWER OFF       | TURN OFF POWER DURING INSTALLATION OR SERVICING                            |  |  |

















## **DRIVER SERVICING**



www.3GLIGHTING.com | P: 905-850-2305 TF: 888-448-0440 2/19/2025



## **LED SERVICING**









www.3GLIGHTING.com | P: 905-850-2305 TF: 888-448-0440