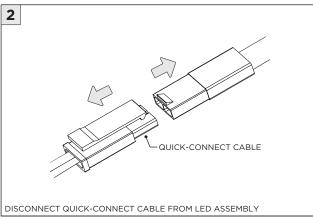

|  |  |
|-----------------|----------------------------------------------------------------------------|--|--|
| ↑ ADDITIONAL    | INSTALLATION SHOULD ONLY BE PERFORMED BY A CERTIFIED ELECTRICIAN           |  |  |
| (i) ATTENTION   | REFER TO LOCAL/NATIONAL CODES FOR PROPER INSTALLATION                      |  |  |
| T ATTENTION     | FAILURE TO FOLLOW INSTALLATION INSTRUCTION MAY VOID THE WARRANTY           |  |  |
| POWER ON        | DO NOT TOUCH LEDS. LEDS MUST BE PROTECTED FROM MECHANICAL STRESS OR DEBRIS |  |  |
| POWER OFF       | TURN OFF POWER DURING INSTALLATION OR SERVICING                            |  |  |

















## **DRIVER SERVICING**



www.3GLIGHTING.com | P: 905-850-2305 TF: 888-448-0440 2/19/2025



## **LED SERVICING**









www.3GLIGHTING.com | P: 905-850-2305 TF: 888-448-0440