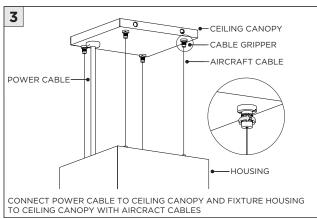

| INSTRUCTION KEY | INFORMATION                                                                |  |  |
|-----------------|----------------------------------------------------------------------------|--|--|
| ↑ ADDITIONAL    | INSTALLATION SHOULD ONLY BE PERFORMED BY A CERTIFIED ELECTRICIAN           |  |  |
| (i) ATTENTION   | REFER TO LOCAL/NATIONAL CODES FOR PROPER INSTALLATION                      |  |  |
| T ATTENTION     | FAILURE TO FOLLOW INSTALLATION INSTRUCTION MAY VOID THE WARRANTY           |  |  |
| POWER ON        | DO NOT TOUCH LEDS. LEDS MUST BE PROTECTED FROM MECHANICAL STRESS OR DEBRIS |  |  |
| POWER OFF       | TURN OFF POWER DURING INSTALLATION OR SERVICING                            |  |  |