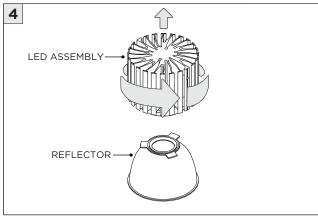

|  |  |
|-----------------|----------------------------------------------------------------------------|--|--|
| ↑ ADDITIONAL    | INSTALLATION SHOULD ONLY BE PERFORMED BY A CERTIFIED ELECTRICIAN           |  |  |
| (i) ATTENTION   | REFER TO LOCAL/NATIONAL CODES FOR PROPER INSTALLATION                      |  |  |
| T ATTENTION     | FAILURE TO FOLLOW INSTALLATION INSTRUCTION MAY VOID THE WARRANTY           |  |  |
| POWER ON        | DO NOT TOUCH LEDS. LEDS MUST BE PROTECTED FROM MECHANICAL STRESS OR DEBRIS |  |  |
| POWER OFF       | TURN OFF POWER DURING INSTALLATION OR SERVICING                            |  |  |

















## **DRIVER SERVICING**



www.3GLIGHTING.com | P: 905-850-2305 TF: 888-448-0440 2/19/2025



## **LED SERVICING**









www.3GLIGHTING.com | P: 905-850-2305 TF: 888-448-0440