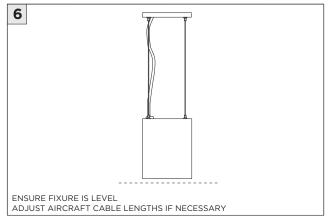

## **3G-PM1M5, 3G-PM2M5, 3G-PM3M5** 1, 2, 3 LIGHT MINI MADISON PENDANT

(i) THE IMAGES SHOWN ARE FOR ILLUSTRATION PURPOSES ONLY AND MAY NOT BE AN EXACT REPRESENTATION OF THE PRODUCT

| HOUSING  |          |          | INCLUDED COMPONENTS                                   |
|----------|----------|----------|-------------------------------------------------------|
|          |          |          | CEILING CANOPY KIT                                    |
| 3G-PM1M5 | 3G-PM2M5 | 3G-PM3M5 |                                                       |
|          |          |          | $\begin{array}{c ccccccccccccccccccccccccccccccccccc$ |
|          |          |          |                                                       |
|          |          |          |                                                       |
|          |          |          |                                                       |