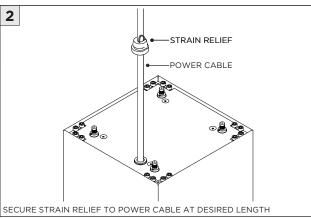

| INSTRUCTION KEY | INFORMATION                                                                |  |  |
|-----------------|----------------------------------------------------------------------------|--|--|
| ↑ ADDITIONAL    | INSTALLATION SHOULD ONLY BE PERFORMED BY A CERTIFIED ELECTRICIAN           |  |  |
| (i) ATTENTION   | REFER TO LOCAL/NATIONAL CODES FOR PROPER INSTALLATION                      |  |  |
| T ATTENTION     | FAILURE TO FOLLOW INSTALLATION INSTRUCTION MAY VOID THE WARRANTY           |  |  |
| POWER ON        | DO NOT TOUCH LEDS. LEDS MUST BE PROTECTED FROM MECHANICAL STRESS OR DEBRIS |  |  |
| POWER OFF       | TURN OFF POWER DURING INSTALLATION OR SERVICING                            |  |  |