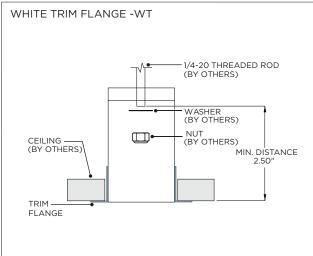

EXACT REPRESENTATION OF THE PRODUCT



| INSTRUCTION KEY | INFORMATION                                                                |
|-----------------|----------------------------------------------------------------------------|
| ADDITIONAL      | INSTALLATION SHOULD ONLY BE PERFORMED BY A CERTIFIED ELECTRICIAN           |
| ATTENTION       | REFER TO LOCAL/NATIONAL CODES FOR PROPER INSTALLATION                      |
| 1 ALTENTION     | FAILURE TO FOLLOW INSTALLATION INSTRUCTION MAY VOID THE WARRANTY           |
| POWER ON        | DO NOT TOUCH LEDS. LEDS MUST BE PROTECTED FROM MECHANICAL STRESS OR DEBRIS |
| POWER OFF       | TURN OFF POWER DURING INSTALLATION OR SERVICING                            |

www.3GLIGHTING.com | P: 905-850-2305 TF: 888-448-0440

#### **OVERVIEW**









| WHITE TRIM FLANGE - WT - CEILING CUT-OUT DIMENSIONS |              |        |                 |  |
|-----------------------------------------------------|--------------|--------|-----------------|--|
|                                                     | FIXTURE TYPE | WIDTH  | LENGTH          |  |
|                                                     | 3G-1RMZSL    | 2.150" | LENGTH + 0.380" |  |

#### **INSTALLATION INSTRUCTIONS**











#### **INSTALLATION INSTRUCTIONS**



### **DRIVER SERVICING**









#### **LED SERVICING - DIRECT**