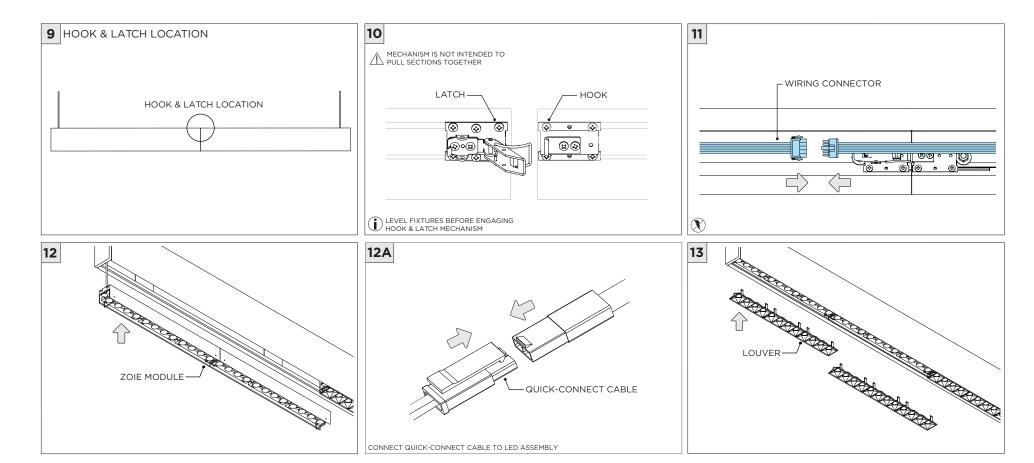

N MAY VOID THE WARRANTY           |
| POWER ON        | DO NOT TOUCH LEDS. LEDS MUST BE PROTECTED FROM MECHANICAL STRESS OR DEBRIS |
| POWER OFF       | TURN OFF POWER DURING INSTALLATION OR SERVICING                            |

www.3GLIGHTING.com | P: 905-850-2305 TF: 888-448-0440

#### **OVERVIEW**









| WHITE TRIM FLANGE - WT - CEILING CUT-OUT DIMENSIONS |              |        |                 |  |
|-----------------------------------------------------|--------------|--------|-----------------|--|
|                                                     | FIXTURE TYPE | WIDTH  | LENGTH          |  |
|                                                     | 3G-1RMZSL    | 2.150" | LENGTH + 0.380" |  |

#### **INSTALLATION INSTRUCTIONS**











#### **INSTALLATION INSTRUCTIONS**



### **DRIVER SERVICING**









#### **LED SERVICING - DIRECT**