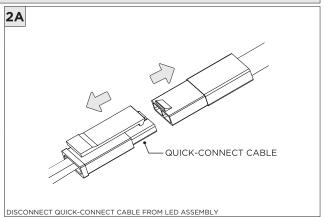

|
| POWER ON        | DO NOT TOUCH LEDS. LEDS MUST BE PROTECTED FROM MECHANICAL STRESS OR DEBRIS |
| POWER OFF       | TURN OFF POWER DURING INSTALLATION OR SERVICING                            |

www.3GLIGHTING.com | P: 905-850-2305 TF: 888-448-0440

#### **OVERVIEW**









| WHITE TRIM FLANGE - WT - CEILING CUT-OUT DIMENSIONS |              |        |                 |  |
|-----------------------------------------------------|--------------|--------|-----------------|--|
|                                                     | FIXTURE TYPE | WIDTH  | LENGTH          |  |
|                                                     | 3G-1RMZSL    | 2.150" | LENGTH + 0.380" |  |

#### **INSTALLATION INSTRUCTIONS**











#### **INSTALLATION INSTRUCTIONS**



### **DRIVER SERVICING**









#### **LED SERVICING - DIRECT**