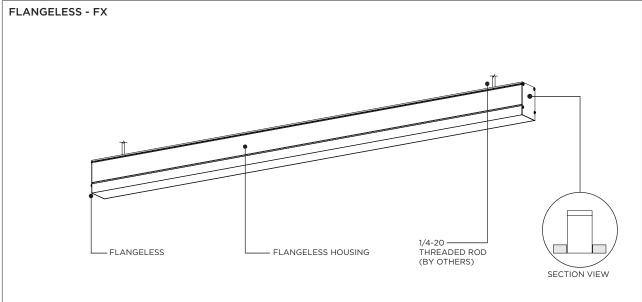

BE AN EXACT REPRESENTATION OF THE PRODUCT



| INSTRUCTION KEY | INFORMATION                                                                |
|-----------------|----------------------------------------------------------------------------|
| ADDITIONAL      | INSTALLATION SHOULD ONLY BE PERFORMED BY A CERTIFIED ELECTRICIAN           |
| ATTENTION       | REFER TO LOCAL/NATIONAL CODES FOR PROPER INSTALLATION                      |
| 1 ALTENTION     | FAILURE TO FOLLOW INSTALLATION INSTRUCTION MAY VOID THE WARRANTY           |
| POWER ON        | DO NOT TOUCH LEDS. LEDS MUST BE PROTECTED FROM MECHANICAL STRESS OR DEBRIS |
| POWER OFF       | TURN OFF POWER DURING INSTALLATION OR SERVICING                            |

www.3GLIGHTING.com | P: 905-850-2305 TF: 888-448-0440

#### **OVERVIEW**









| WHITE TRIM FLANGE - WT - CEILING CUT-OUT DIMENSIONS |              |        |                 |  |
|-----------------------------------------------------|--------------|--------|-----------------|--|
|                                                     | FIXTURE TYPE | WIDTH  | LENGTH          |  |
|                                                     | 3G-1RMZSL    | 2.150" | LENGTH + 0.380" |  |

#### **INSTALLATION INSTRUCTIONS**











#### **INSTALLATION INSTRUCTIONS**



### **DRIVER SERVICING**









#### **LED SERVICING - DIRECT**