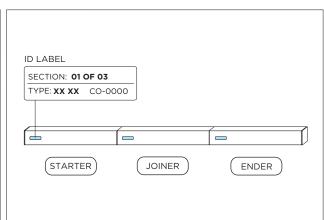

# **3G-1RMZSL 1.5" RECESSED ZOIE SLOT**

FLANGELESS/TRIM FLANGE

- FOR **NEW CONSTRUCTION** INSTALLATION ONLY
- (i) THE IMAGES SHOWN ARE FOR ILLUSTRATION PURPOSES ONLY AND MAY NOT BE AN EXACT REPRESENTATION OF THE PRODUCT