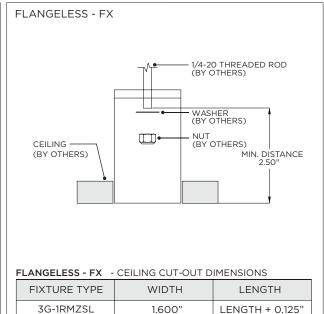

#### **OVERVIEW**

| WHITE TRIM FLANGE - WT - CEILING CUT-OUT DIMENSIONS |              |        |                 |  |
|-----------------------------------------------------|--------------|--------|-----------------|--|
|                                                     | FIXTURE TYPE | WIDTH  | LENGTH          |  |
|                                                     | 3G-1RMZSL    | 2.150" | LENGTH + 0.380" |  |