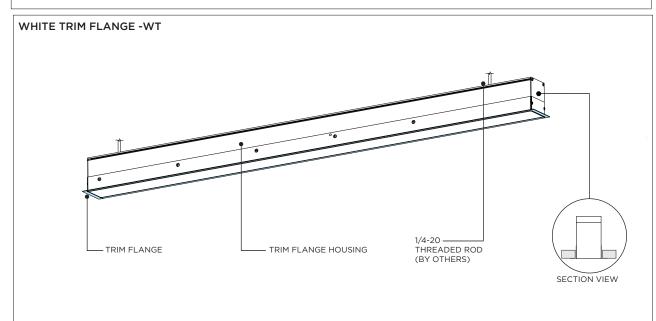

#### **OVERVIEW**

| WHITE TRIM FLANGE - WT - CEILING CUT-OUT DIMENSIONS |              |        |                 |  |
|-----------------------------------------------------|--------------|--------|-----------------|--|
|                                                     | FIXTURE TYPE | WIDTH  | LENGTH          |  |
|                                                     | 3G-1RMZSL    | 2.150" | LENGTH + 0.380" |  |

#### **INSTALLATION INSTRUCTIONS**