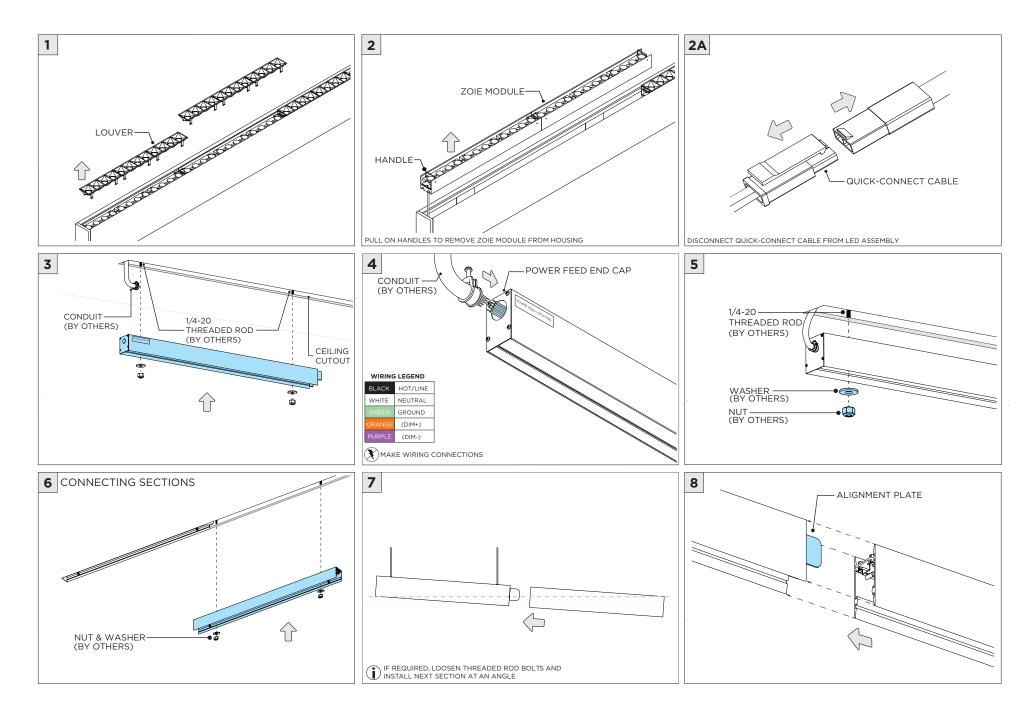

LURE TO FOLLOW INSTALLATION INSTRUCTION MAY VOID THE WARRANTY           |
| POWER ON        | DO NOT TOUCH LEDS. LEDS MUST BE PROTECTED FROM MECHANICAL STRESS OR DEBRIS |
| POWER OFF       | TURN OFF POWER DURING INSTALLATION OR SERVICING                            |

www.3GLIGHTING.com | P: 905-850-2305 TF: 888-448-0440

#### **OVERVIEW**









| WHITE TRIM FLANGE - WT - CEILING CUT-OUT DIMENSIONS |              |        |                 |  |
|-----------------------------------------------------|--------------|--------|-----------------|--|
|                                                     | FIXTURE TYPE | WIDTH  | LENGTH          |  |
|                                                     | 3G-1RMZSL    | 2.150" | LENGTH + 0.380" |  |

#### **INSTALLATION INSTRUCTIONS**











#### **INSTALLATION INSTRUCTIONS**



### **DRIVER SERVICING**









#### **LED SERVICING - DIRECT**