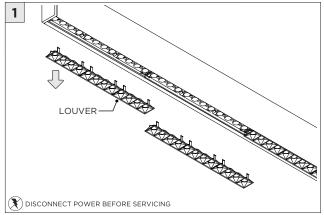

|
| POWER ON        | DO NOT TOUCH LEDS. LEDS MUST BE PROTECTED FROM MECHANICAL STRESS OR DEBRIS |
| POWER OFF       | TURN OFF POWER DURING INSTALLATION OR SERVICING                            |

www.3GLIGHTING.com | P: 905-850-2305 TF: 888-448-0440

#### **OVERVIEW**









| WHITE TRIM FLANGE - WT - CEILING CUT-OUT DIMENSIONS |              |        |                 |  |
|-----------------------------------------------------|--------------|--------|-----------------|--|
|                                                     | FIXTURE TYPE | WIDTH  | LENGTH          |  |
|                                                     | 3G-1RMZSL    | 2.150" | LENGTH + 0.380" |  |

#### **INSTALLATION INSTRUCTIONS**











#### **INSTALLATION INSTRUCTIONS**



### **DRIVER SERVICING**









#### **LED SERVICING - DIRECT**