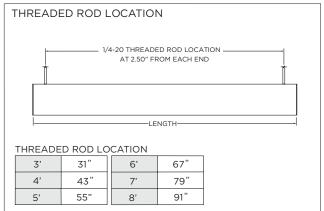

| FAILURE TO FOLLOW INSTALLATION INSTRUCTION MAY VOID THE WARRANTY           |
| POWER ON        | DO NOT TOUCH LEDS. LEDS MUST BE PROTECTED FROM MECHANICAL STRESS OR DEBRIS |
| POWER OFF       | TURN OFF POWER DURING INSTALLATION OR SERVICING                            |

www.3GLIGHTING.com | P: 905-850-2305 TF: 888-448-0440

#### **OVERVIEW**









| WHITE TRIM FLANGE - WT - CEILING CUT-OUT DIMENSIONS |              |        |                 |  |
|-----------------------------------------------------|--------------|--------|-----------------|--|
|                                                     | FIXTURE TYPE | WIDTH  | LENGTH          |  |
|                                                     | 3G-1RMZSL    | 2.150" | LENGTH + 0.380" |  |

#### **INSTALLATION INSTRUCTIONS**











#### **INSTALLATION INSTRUCTIONS**



### **DRIVER SERVICING**









#### **LED SERVICING - DIRECT**