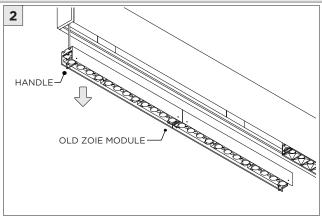

DS. LEDS MUST BE PROTECTED FROM MECHANICAL STRESS OR DEBRIS |
| POWER OFF       | TURN OFF POWER DURING INSTALLATION OR SERVICING                            |

www.3GLIGHTING.com | P: 905-850-2305 TF: 888-448-0440

#### **OVERVIEW**









| WHITE TRIM FLANGE - WT - CEILING CUT-OUT DIMENSIONS |              |        |                 |  |
|-----------------------------------------------------|--------------|--------|-----------------|--|
|                                                     | FIXTURE TYPE | WIDTH  | LENGTH          |  |
|                                                     | 3G-1RMZSL    | 2.150" | LENGTH + 0.380" |  |

#### **INSTALLATION INSTRUCTIONS**











#### **INSTALLATION INSTRUCTIONS**



### **DRIVER SERVICING**









#### **LED SERVICING - DIRECT**