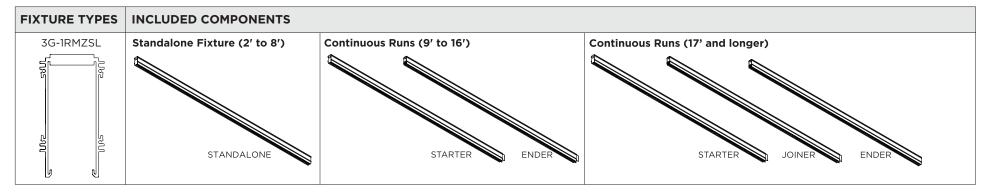

#### **OVERVIEW**

| WHITE TRIM FLANGE - WT - CEILING CUT-OUT DIMENSIONS |              |        |                 |  |
|-----------------------------------------------------|--------------|--------|-----------------|--|
|                                                     | FIXTURE TYPE | WIDTH  | LENGTH          |  |
|                                                     | 3G-1RMZSL    | 2.150" | LENGTH + 0.380" |  |