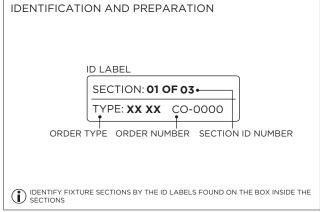

| FAILURE TO FOLLOW INSTALLATION INSTRUCTION MAY VOID THE WARRANTY           |
| POWER ON        | DO NOT TOUCH LEDS. LEDS MUST BE PROTECTED FROM MECHANICAL STRESS OR DEBRIS |
| POWER OFF       | TURN OFF POWER DURING INSTALLATION OR SERVICING                            |

www.3GLIGHTING.com | P: 905-850-2305 TF: 888-448-0440

#### **OVERVIEW**









| WHITE TRIM FLANGE - WT - CEILING CUT-OUT DIMENSIONS |              |        |                 |  |
|-----------------------------------------------------|--------------|--------|-----------------|--|
|                                                     | FIXTURE TYPE | WIDTH  | LENGTH          |  |
|                                                     | 3G-1RMZSL    | 2.150" | LENGTH + 0.380" |  |

#### **INSTALLATION INSTRUCTIONS**











#### **INSTALLATION INSTRUCTIONS**



### **DRIVER SERVICING**









#### **LED SERVICING - DIRECT**