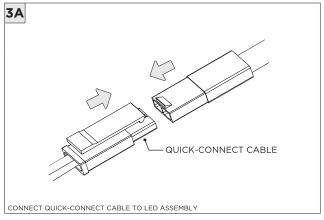

DS MUST BE PROTECTED FROM MECHANICAL STRESS OR DEBRIS |
| POWER OFF       | TURN OFF POWER DURING INSTALLATION OR SERVICING                            |

www.3GLIGHTING.com | P: 905-850-2305 TF: 888-448-0440

#### **OVERVIEW**









| WHITE TRIM FLANGE - WT - CEILING CUT-OUT DIMENSIONS |              |        |                 |  |
|-----------------------------------------------------|--------------|--------|-----------------|--|
|                                                     | FIXTURE TYPE | WIDTH  | LENGTH          |  |
|                                                     | 3G-1RMZSL    | 2.150" | LENGTH + 0.380" |  |

#### **INSTALLATION INSTRUCTIONS**











#### **INSTALLATION INSTRUCTIONS**



### **DRIVER SERVICING**









#### **LED SERVICING - DIRECT**