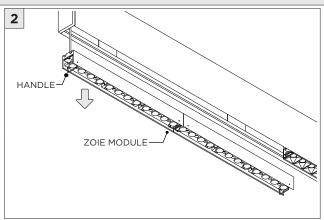

|
| POWER ON        | DO NOT TOUCH LEDS. LEDS MUST BE PROTECTED FROM MECHANICAL STRESS OR DEBRIS |
| POWER OFF       | TURN OFF POWER DURING INSTALLATION OR SERVICING                            |

www.3GLIGHTING.com | P: 905-850-2305 TF: 888-448-0440

#### **OVERVIEW**









| WHITE TRIM FLANGE - WT - CEILING CUT-OUT DIMENSIONS |              |        |                 |  |
|-----------------------------------------------------|--------------|--------|-----------------|--|
|                                                     | FIXTURE TYPE | WIDTH  | LENGTH          |  |
|                                                     | 3G-1RMZSL    | 2.150" | LENGTH + 0.380" |  |

#### **INSTALLATION INSTRUCTIONS**











#### **INSTALLATION INSTRUCTIONS**



### **DRIVER SERVICING**









#### **LED SERVICING - DIRECT**