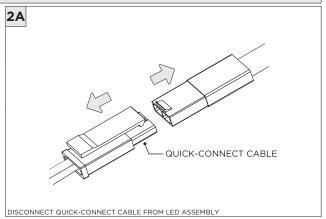

. LEDS MUST BE PROTECTED FROM MECHANICAL STRESS OR DEBRIS |
| POWER OFF       | TURN OFF POWER DURING INSTALLATION OR SERVICING                            |

www.3GLIGHTING.com | P: 905-850-2305 TF: 888-448-0440

#### **OVERVIEW**









| WHITE TRIM FLANGE - WT - CEILING CUT-OUT DIMENSIONS |              |        |                 |  |
|-----------------------------------------------------|--------------|--------|-----------------|--|
|                                                     | FIXTURE TYPE | WIDTH  | LENGTH          |  |
|                                                     | 3G-1RMZSL    | 2.150" | LENGTH + 0.380" |  |

#### **INSTALLATION INSTRUCTIONS**











#### **INSTALLATION INSTRUCTIONS**



### **DRIVER SERVICING**









#### **LED SERVICING - DIRECT**