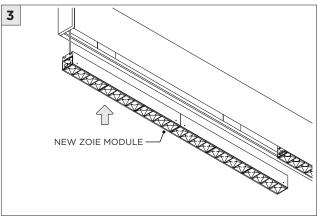

LEDS MUST BE PROTECTED FROM MECHANICAL STRESS OR DEBRIS |
| POWER OFF       | TURN OFF POWER DURING INSTALLATION OR SERVICING                            |

www.3GLIGHTING.com | P: 905-850-2305 TF: 888-448-0440

#### **OVERVIEW**









| WHITE TRIM FLANGE - WT - CEILING CUT-OUT DIMENSIONS |              |        |                 |  |
|-----------------------------------------------------|--------------|--------|-----------------|--|
|                                                     | FIXTURE TYPE | WIDTH  | LENGTH          |  |
|                                                     | 3G-1RMZSL    | 2.150" | LENGTH + 0.380" |  |

#### **INSTALLATION INSTRUCTIONS**











#### **INSTALLATION INSTRUCTIONS**



### **DRIVER SERVICING**









#### **LED SERVICING - DIRECT**