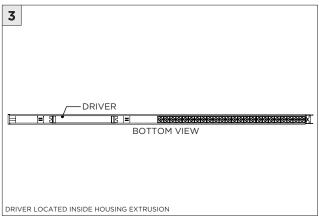

|
| POWER ON        | DO NOT TOUCH LEDS. LEDS MUST BE PROTECTED FROM MECHANICAL STRESS OR DEBRIS |
| POWER OFF       | TURN OFF POWER DURING INSTALLATION OR SERVICING                            |

www.3GLIGHTING.com | P: 905-850-2305 TF: 888-448-0440

#### **OVERVIEW**









| WHITE TRIM FLANGE - WT - CEILING CUT-OUT DIMENSIONS |              |        |                 |  |
|-----------------------------------------------------|--------------|--------|-----------------|--|
|                                                     | FIXTURE TYPE | WIDTH  | LENGTH          |  |
|                                                     | 3G-1RMZSL    | 2.150" | LENGTH + 0.380" |  |

#### **INSTALLATION INSTRUCTIONS**











#### **INSTALLATION INSTRUCTIONS**



### **DRIVER SERVICING**









#### **LED SERVICING - DIRECT**