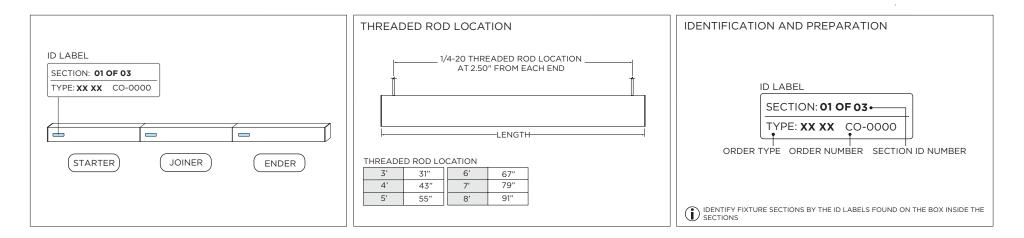

|
|----------------------------------------------|-----------------------------------------------------------------------------------------------------------------------------------------------------------------------------------------------|
| ADDITIONAL                                   | INSTALLATION SHOULD ONLY BE PERFORMED BY A CERTIFIED ELECTRICIAN<br>REFER TO LOCAL/NATIONAL CODES FOR PROPER INSTALLATION<br>FAILURE TO FOLLOW INSTALLATION INSTRUCTION MAY VOID THE WARRANTY |
| <ul><li>POWER ON</li><li>POWER OFF</li></ul> | DO NOT TOUCH LEDS. LEDS MUST BE PROTECTED FROM MECHANICAL STRESS OR DEBRIS<br>TURN OFF POWER DURING INSTALLATION OR SERVICING                                                                 |



## INSTALLATION INSTRUCTIONS

## OVERVIEW











## INSTALLATION INSTRUCTIONS





## INSTALLATION INSTRUCTIONS