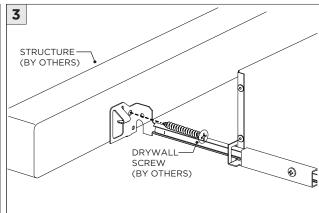

|
|--------------------|-----------------------------------------------------------------------------------------------------------------------------------------------------------------------------------------|
| (i) ATTENTION      | INSTALLATION SHOULD ONLY BE PERFORMED BY A CERTIFIED ELECTRICIAN REFER TO LOCAL/NATIONAL CODES FOR PROPER INSTALLATION FAILURE TO FOLLOW INSTALLATION INSTRUCTION MAY VOID THE WARRANTY |
| POWER ON POWER OFF | DO NOT TOUCH LEDS. LEDS MUST BE PROTECTED FROM MECHANICAL STRESS OR DEBRIS  TURN OFF POWER DURING INSTALLATION OR SERVICING                                                             |



## **SH -** SHALLOW HOUSING (FOR NEW CONSTRUCTION ONLY)























## **DRIVER SERVICING**















## **LED SERVICING**