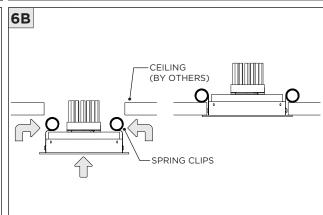

|
|--------------------|-----------------------------------------------------------------------------------------------------------------------------------------------------------------------------------------|
| (i) ATTENTION      | INSTALLATION SHOULD ONLY BE PERFORMED BY A CERTIFIED ELECTRICIAN REFER TO LOCAL/NATIONAL CODES FOR PROPER INSTALLATION FAILURE TO FOLLOW INSTALLATION INSTRUCTION MAY VOID THE WARRANTY |
| POWER ON POWER OFF | DO NOT TOUCH LEDS. LEDS MUST BE PROTECTED FROM MECHANICAL STRESS OR DEBRIS  TURN OFF POWER DURING INSTALLATION OR SERVICING                                                             |



## **SH -** SHALLOW HOUSING (FOR NEW CONSTRUCTION ONLY)























## **DRIVER SERVICING**















## **LED SERVICING**