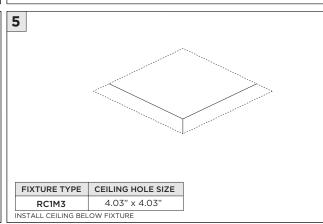

ING FLANGE SHALLOW HOUSING BAR HANGERS |  |

| INSTRUCTION KEY | INFORMATION                                                                |
|-----------------|----------------------------------------------------------------------------|
| ADDITIONAL      | INSTALLATION SHOULD ONLY BE PERFORMED BY A CERTIFIED ELECTRICIAN           |
|                 | REFER TO LOCAL/NATIONAL CODES FOR PROPER INSTALLATION                      |
| T ATTENTION     | FAILURE TO FOLLOW INSTALLATION INSTRUCTION MAY VOID THE WARRANTY           |
| POWER ON        | DO NOT TOUCH LEDS. LEDS MUST BE PROTECTED FROM MECHANICAL STRESS OR DEBRIS |
| POWER OFF       | TURN OFF POWER DURING INSTALLATION OR SERVICING                            |



# 3G

## **SH -** SHALLOW HOUSING (FOR NEW CONSTRUCTION ONLY)



























### **DRIVER SERVICING**















### **LED SERVICING**