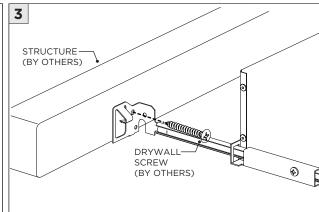

T MUDDING FLANGE SHALLOW HOUSING BAR HANGERS |  |

| INSTRUCTION KEY | INFORMATION                                                                |
|-----------------|----------------------------------------------------------------------------|
| ADDITIONAL      | INSTALLATION SHOULD ONLY BE PERFORMED BY A CERTIFIED ELECTRICIAN           |
|                 | REFER TO LOCAL/NATIONAL CODES FOR PROPER INSTALLATION                      |
| T ATTENTION     | FAILURE TO FOLLOW INSTALLATION INSTRUCTION MAY VOID THE WARRANTY           |
| POWER ON        | DO NOT TOUCH LEDS. LEDS MUST BE PROTECTED FROM MECHANICAL STRESS OR DEBRIS |
| POWER OFF       | TURN OFF POWER DURING INSTALLATION OR SERVICING                            |



# 3G

## **SH -** SHALLOW HOUSING (FOR NEW CONSTRUCTION ONLY)



























### **DRIVER SERVICING**















### **LED SERVICING**