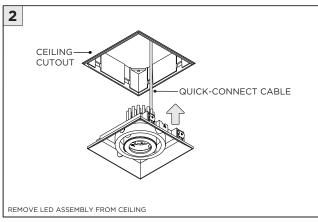

| INSTRUCTION KEY | INFORMATION                                                                |
|-----------------|----------------------------------------------------------------------------|
| ADDITIONAL      | INSTALLATION SHOULD ONLY BE PERFORMED BY A CERTIFIED ELECTRICIAN           |
|                 | REFER TO LOCAL/NATIONAL CODES FOR PROPER INSTALLATION                      |
| T ATTENTION     | FAILURE TO FOLLOW INSTALLATION INSTRUCTION MAY VOID THE WARRANTY           |
| POWER ON        | DO NOT TOUCH LEDS. LEDS MUST BE PROTECTED FROM MECHANICAL STRESS OR DEBRIS |
| POWER OFF       | TURN OFF POWER DURING INSTALLATION OR SERVICING                            |



# 3G

## **SH -** SHALLOW HOUSING (FOR NEW CONSTRUCTION ONLY)



























### **DRIVER SERVICING**















### **LED SERVICING**