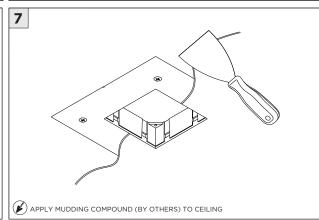

ANGE SHALLOW HOUSING BAR HANGERS |  |

| INSTRUCTION KEY | INFORMATION                                                                |
|-----------------|----------------------------------------------------------------------------|
| ADDITIONAL      | INSTALLATION SHOULD ONLY BE PERFORMED BY A CERTIFIED ELECTRICIAN           |
|                 | REFER TO LOCAL/NATIONAL CODES FOR PROPER INSTALLATION                      |
| T ATTENTION     | FAILURE TO FOLLOW INSTALLATION INSTRUCTION MAY VOID THE WARRANTY           |
| POWER ON        | DO NOT TOUCH LEDS. LEDS MUST BE PROTECTED FROM MECHANICAL STRESS OR DEBRIS |
| POWER OFF       | TURN OFF POWER DURING INSTALLATION OR SERVICING                            |



# 3G

## **SH -** SHALLOW HOUSING (FOR NEW CONSTRUCTION ONLY)



























### **DRIVER SERVICING**















### **LED SERVICING**