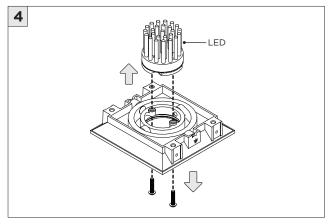

|
|-----------------|----------------------------------------------------------------------------|
| ADDITIONAL      | INSTALLATION SHOULD ONLY BE PERFORMED BY A CERTIFIED ELECTRICIAN           |
|                 | REFER TO LOCAL/NATIONAL CODES FOR PROPER INSTALLATION                      |
| T ATTENTION     | FAILURE TO FOLLOW INSTALLATION INSTRUCTION MAY VOID THE WARRANTY           |
| POWER ON        | DO NOT TOUCH LEDS. LEDS MUST BE PROTECTED FROM MECHANICAL STRESS OR DEBRIS |
| POWER OFF       | TURN OFF POWER DURING INSTALLATION OR SERVICING                            |



# 3G

## **SH -** SHALLOW HOUSING (FOR NEW CONSTRUCTION ONLY)



























### **DRIVER SERVICING**















### **LED SERVICING**