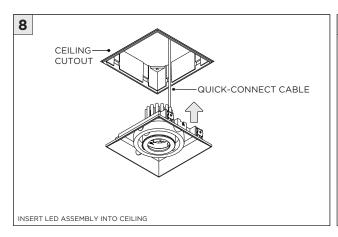

GE SHALLOW HOUSING BAR HANGERS |  |

| INSTRUCTION KEY | INFORMATION                                                                |
|-----------------|----------------------------------------------------------------------------|
| ADDITIONAL      | INSTALLATION SHOULD ONLY BE PERFORMED BY A CERTIFIED ELECTRICIAN           |
|                 | REFER TO LOCAL/NATIONAL CODES FOR PROPER INSTALLATION                      |
| T ATTENTION     | FAILURE TO FOLLOW INSTALLATION INSTRUCTION MAY VOID THE WARRANTY           |
| POWER ON        | DO NOT TOUCH LEDS. LEDS MUST BE PROTECTED FROM MECHANICAL STRESS OR DEBRIS |
| POWER OFF       | TURN OFF POWER DURING INSTALLATION OR SERVICING                            |



# 3G

## **SH -** SHALLOW HOUSING (FOR NEW CONSTRUCTION ONLY)



























### **DRIVER SERVICING**















### **LED SERVICING**