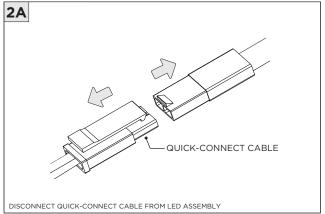

INSTRUCTION KEY | INFORMATION                                                                |
|-----------------|----------------------------------------------------------------------------|
| ADDITIONAL      | INSTALLATION SHOULD ONLY BE PERFORMED BY A CERTIFIED ELECTRICIAN           |
|                 | REFER TO LOCAL/NATIONAL CODES FOR PROPER INSTALLATION                      |
| T ATTENTION     | FAILURE TO FOLLOW INSTALLATION INSTRUCTION MAY VOID THE WARRANTY           |
| POWER ON        | DO NOT TOUCH LEDS. LEDS MUST BE PROTECTED FROM MECHANICAL STRESS OR DEBRIS |
| POWER OFF       | TURN OFF POWER DURING INSTALLATION OR SERVICING                            |



# 3G

## **SH -** SHALLOW HOUSING (FOR NEW CONSTRUCTION ONLY)



























### **DRIVER SERVICING**















### **LED SERVICING**