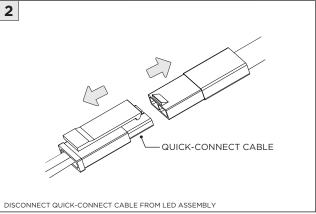

|
|-----------------|----------------------------------------------------------------------------|
| ADDITIONAL      | INSTALLATION SHOULD ONLY BE PERFORMED BY A CERTIFIED ELECTRICIAN           |
|                 | REFER TO LOCAL/NATIONAL CODES FOR PROPER INSTALLATION                      |
| T ATTENTION     | FAILURE TO FOLLOW INSTALLATION INSTRUCTION MAY VOID THE WARRANTY           |
| POWER ON        | DO NOT TOUCH LEDS. LEDS MUST BE PROTECTED FROM MECHANICAL STRESS OR DEBRIS |
| POWER OFF       | TURN OFF POWER DURING INSTALLATION OR SERVICING                            |



# 3G

## **SH -** SHALLOW HOUSING (FOR NEW CONSTRUCTION ONLY)



























### **DRIVER SERVICING**















### **LED SERVICING**