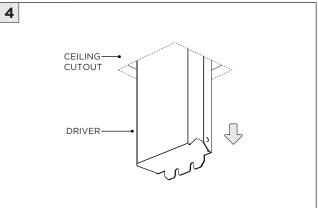

TRUCTION KEY | INFORMATION                                                                |
|-----------------|----------------------------------------------------------------------------|
| ADDITIONAL      | INSTALLATION SHOULD ONLY BE PERFORMED BY A CERTIFIED ELECTRICIAN           |
|                 | REFER TO LOCAL/NATIONAL CODES FOR PROPER INSTALLATION                      |
| T ATTENTION     | FAILURE TO FOLLOW INSTALLATION INSTRUCTION MAY VOID THE WARRANTY           |
| POWER ON        | DO NOT TOUCH LEDS. LEDS MUST BE PROTECTED FROM MECHANICAL STRESS OR DEBRIS |
| POWER OFF       | TURN OFF POWER DURING INSTALLATION OR SERVICING                            |



# 3G

## **SH -** SHALLOW HOUSING (FOR NEW CONSTRUCTION ONLY)



























### **DRIVER SERVICING**















### **LED SERVICING**