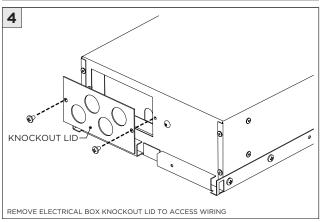

MUDDING FLANGE SHALLOW HOUSING BAR HANGERS |  |

| INSTRUCTION KEY | INFORMATION                                                                |
|-----------------|----------------------------------------------------------------------------|
| ADDITIONAL      | INSTALLATION SHOULD ONLY BE PERFORMED BY A CERTIFIED ELECTRICIAN           |
|                 | REFER TO LOCAL/NATIONAL CODES FOR PROPER INSTALLATION                      |
| T ATTENTION     | FAILURE TO FOLLOW INSTALLATION INSTRUCTION MAY VOID THE WARRANTY           |
| POWER ON        | DO NOT TOUCH LEDS. LEDS MUST BE PROTECTED FROM MECHANICAL STRESS OR DEBRIS |
| POWER OFF       | TURN OFF POWER DURING INSTALLATION OR SERVICING                            |



# 3G

## **SH -** SHALLOW HOUSING (FOR NEW CONSTRUCTION ONLY)



























### **DRIVER SERVICING**















### **LED SERVICING**