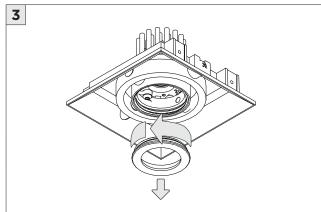

|
|-----------------|----------------------------------------------------------------------------|
| ADDITIONAL      | INSTALLATION SHOULD ONLY BE PERFORMED BY A CERTIFIED ELECTRICIAN           |
|                 | REFER TO LOCAL/NATIONAL CODES FOR PROPER INSTALLATION                      |
| T ATTENTION     | FAILURE TO FOLLOW INSTALLATION INSTRUCTION MAY VOID THE WARRANTY           |
| POWER ON        | DO NOT TOUCH LEDS. LEDS MUST BE PROTECTED FROM MECHANICAL STRESS OR DEBRIS |
| POWER OFF       | TURN OFF POWER DURING INSTALLATION OR SERVICING                            |



# 3G

## **SH -** SHALLOW HOUSING (FOR NEW CONSTRUCTION ONLY)



























### **DRIVER SERVICING**















### **LED SERVICING**