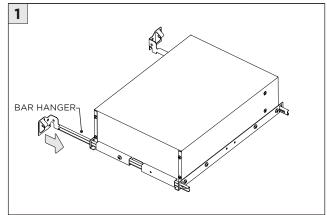

NSERT MUDDING FLANGE SHALLOW HOUSING BAR HANGERS |  |

| INSTRUCTION KEY | INFORMATION                                                                |
|-----------------|----------------------------------------------------------------------------|
| ADDITIONAL      | INSTALLATION SHOULD ONLY BE PERFORMED BY A CERTIFIED ELECTRICIAN           |
|                 | REFER TO LOCAL/NATIONAL CODES FOR PROPER INSTALLATION                      |
| T ATTENTION     | FAILURE TO FOLLOW INSTALLATION INSTRUCTION MAY VOID THE WARRANTY           |
| POWER ON        | DO NOT TOUCH LEDS. LEDS MUST BE PROTECTED FROM MECHANICAL STRESS OR DEBRIS |
| POWER OFF       | TURN OFF POWER DURING INSTALLATION OR SERVICING                            |



# 3G

## **SH -** SHALLOW HOUSING (FOR NEW CONSTRUCTION ONLY)



























### **DRIVER SERVICING**















### **LED SERVICING**