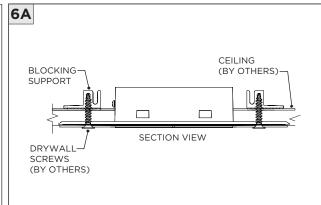

FLANGE SHALLOW HOUSING BAR HANGERS |  |

| INSTRUCTION KEY | INFORMATION                                                                |
|-----------------|----------------------------------------------------------------------------|
| ADDITIONAL      | INSTALLATION SHOULD ONLY BE PERFORMED BY A CERTIFIED ELECTRICIAN           |
|                 | REFER TO LOCAL/NATIONAL CODES FOR PROPER INSTALLATION                      |
| T ATTENTION     | FAILURE TO FOLLOW INSTALLATION INSTRUCTION MAY VOID THE WARRANTY           |
| POWER ON        | DO NOT TOUCH LEDS. LEDS MUST BE PROTECTED FROM MECHANICAL STRESS OR DEBRIS |
| POWER OFF       | TURN OFF POWER DURING INSTALLATION OR SERVICING                            |



# 3G

## **SH -** SHALLOW HOUSING (FOR NEW CONSTRUCTION ONLY)



























### **DRIVER SERVICING**















### **LED SERVICING**