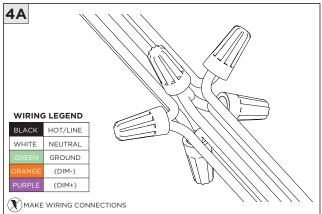

DDING FLANGE SHALLOW HOUSING BAR HANGERS |  |

| INSTRUCTION KEY | INFORMATION                                                                |
|-----------------|----------------------------------------------------------------------------|
| ADDITIONAL      | INSTALLATION SHOULD ONLY BE PERFORMED BY A CERTIFIED ELECTRICIAN           |
|                 | REFER TO LOCAL/NATIONAL CODES FOR PROPER INSTALLATION                      |
| T ATTENTION     | FAILURE TO FOLLOW INSTALLATION INSTRUCTION MAY VOID THE WARRANTY           |
| POWER ON        | DO NOT TOUCH LEDS. LEDS MUST BE PROTECTED FROM MECHANICAL STRESS OR DEBRIS |
| POWER OFF       | TURN OFF POWER DURING INSTALLATION OR SERVICING                            |



# 3G

## **SH -** SHALLOW HOUSING (FOR NEW CONSTRUCTION ONLY)



























### **DRIVER SERVICING**















### **LED SERVICING**