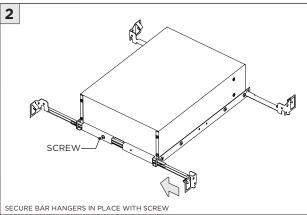

ERT MUDDING FLANGE SHALLOW HOUSING BAR HANGERS |  |

| INSTRUCTION KEY | INFORMATION                                                                |
|-----------------|----------------------------------------------------------------------------|
| ADDITIONAL      | INSTALLATION SHOULD ONLY BE PERFORMED BY A CERTIFIED ELECTRICIAN           |
|                 | REFER TO LOCAL/NATIONAL CODES FOR PROPER INSTALLATION                      |
| T ATTENTION     | FAILURE TO FOLLOW INSTALLATION INSTRUCTION MAY VOID THE WARRANTY           |
| POWER ON        | DO NOT TOUCH LEDS. LEDS MUST BE PROTECTED FROM MECHANICAL STRESS OR DEBRIS |
| POWER OFF       | TURN OFF POWER DURING INSTALLATION OR SERVICING                            |



# 3G

## **SH -** SHALLOW HOUSING (FOR NEW CONSTRUCTION ONLY)



























### **DRIVER SERVICING**















### **LED SERVICING**