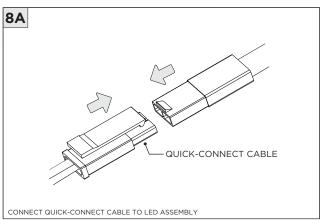

SHALLOW HOUSING BAR HANGERS |  |

| INSTRUCTION KEY | INFORMATION                                                                |
|-----------------|----------------------------------------------------------------------------|
| ADDITIONAL      | INSTALLATION SHOULD ONLY BE PERFORMED BY A CERTIFIED ELECTRICIAN           |
|                 | REFER TO LOCAL/NATIONAL CODES FOR PROPER INSTALLATION                      |
| T ATTENTION     | FAILURE TO FOLLOW INSTALLATION INSTRUCTION MAY VOID THE WARRANTY           |
| POWER ON        | DO NOT TOUCH LEDS. LEDS MUST BE PROTECTED FROM MECHANICAL STRESS OR DEBRIS |
| POWER OFF       | TURN OFF POWER DURING INSTALLATION OR SERVICING                            |



# 3G

## **SH -** SHALLOW HOUSING (FOR NEW CONSTRUCTION ONLY)



























### **DRIVER SERVICING**















### **LED SERVICING**