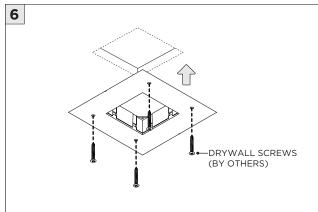

G FLANGE SHALLOW HOUSING BAR HANGERS |  |

| INSTRUCTION KEY | INFORMATION                                                                |
|-----------------|----------------------------------------------------------------------------|
| ADDITIONAL      | INSTALLATION SHOULD ONLY BE PERFORMED BY A CERTIFIED ELECTRICIAN           |
|                 | REFER TO LOCAL/NATIONAL CODES FOR PROPER INSTALLATION                      |
| T ATTENTION     | FAILURE TO FOLLOW INSTALLATION INSTRUCTION MAY VOID THE WARRANTY           |
| POWER ON        | DO NOT TOUCH LEDS. LEDS MUST BE PROTECTED FROM MECHANICAL STRESS OR DEBRIS |
| POWER OFF       | TURN OFF POWER DURING INSTALLATION OR SERVICING                            |



# 3G

## **SH -** SHALLOW HOUSING (FOR NEW CONSTRUCTION ONLY)



























### **DRIVER SERVICING**















### **LED SERVICING**