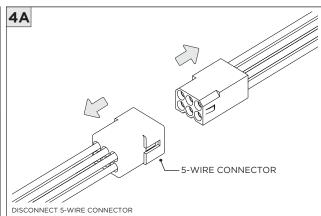

UCTION KEY | INFORMATION                                                                |
|-----------------|----------------------------------------------------------------------------|
| ADDITIONAL      | INSTALLATION SHOULD ONLY BE PERFORMED BY A CERTIFIED ELECTRICIAN           |
|                 | REFER TO LOCAL/NATIONAL CODES FOR PROPER INSTALLATION                      |
| T ATTENTION     | FAILURE TO FOLLOW INSTALLATION INSTRUCTION MAY VOID THE WARRANTY           |
| POWER ON        | DO NOT TOUCH LEDS. LEDS MUST BE PROTECTED FROM MECHANICAL STRESS OR DEBRIS |
| POWER OFF       | TURN OFF POWER DURING INSTALLATION OR SERVICING                            |



# 3G

## **SH -** SHALLOW HOUSING (FOR NEW CONSTRUCTION ONLY)



























### **DRIVER SERVICING**















### **LED SERVICING**