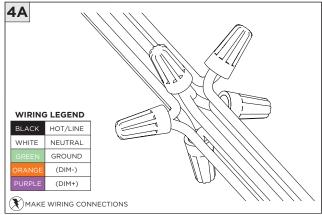

RUCTION ONLY) |  |
| LED INSERT SHALLOW HOUSING BAR HANGERS           |  |

| INSTRUCTION KEY | INFORMATION                                                                |
|-----------------|----------------------------------------------------------------------------|
| ADDITIONAL      | INSTALLATION SHOULD ONLY BE PERFORMED BY A CERTIFIED ELECTRICIAN           |
| ATTENTION       | REFER TO LOCAL/NATIONAL CODES FOR PROPER INSTALLATION                      |
| T ATTENTION     | FAILURE TO FOLLOW INSTALLATION INSTRUCTION MAY VOID THE WARRANTY           |
| POWER ON        | DO NOT TOUCH LEDS. LEDS MUST BE PROTECTED FROM MECHANICAL STRESS OR DEBRIS |
| POWER OFF       | TURN OFF POWER DURING INSTALLATION OR SERVICING                            |

## **INSTALLATION INSTRUCTIONS**





















## **INSTALLATION INSTRUCTIONS**

## **LED SERVICING**









### **INSTALLATION INSTRUCTIONS**

# **DRIVER SERVICING**