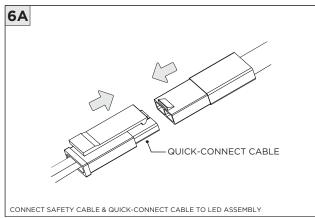

N ONLY) |  |
| LED INSERT SHALLOW HOUSING BAR HANGERS           |  |

| INSTRUCTION KEY | INFORMATION                                                                |
|-----------------|----------------------------------------------------------------------------|
| ADDITIONAL      | INSTALLATION SHOULD ONLY BE PERFORMED BY A CERTIFIED ELECTRICIAN           |
| ATTENTION       | REFER TO LOCAL/NATIONAL CODES FOR PROPER INSTALLATION                      |
| T ATTENTION     | FAILURE TO FOLLOW INSTALLATION INSTRUCTION MAY VOID THE WARRANTY           |
| POWER ON        | DO NOT TOUCH LEDS. LEDS MUST BE PROTECTED FROM MECHANICAL STRESS OR DEBRIS |
| POWER OFF       | TURN OFF POWER DURING INSTALLATION OR SERVICING                            |

## **INSTALLATION INSTRUCTIONS**





















## **INSTALLATION INSTRUCTIONS**

## **LED SERVICING**









### **INSTALLATION INSTRUCTIONS**

# **DRIVER SERVICING**