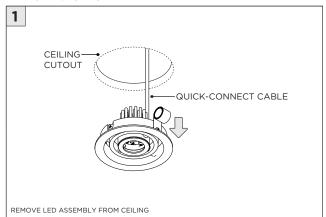

|  |

| INSTRUCTION KEY | INFORMATION                                                                |
|-----------------|----------------------------------------------------------------------------|
| ADDITIONAL      | INSTALLATION SHOULD ONLY BE PERFORMED BY A CERTIFIED ELECTRICIAN           |
| ATTENTION       | REFER TO LOCAL/NATIONAL CODES FOR PROPER INSTALLATION                      |
| T ATTENTION     | FAILURE TO FOLLOW INSTALLATION INSTRUCTION MAY VOID THE WARRANTY           |
| POWER ON        | DO NOT TOUCH LEDS. LEDS MUST BE PROTECTED FROM MECHANICAL STRESS OR DEBRIS |
| POWER OFF       | TURN OFF POWER DURING INSTALLATION OR SERVICING                            |

## **INSTALLATION INSTRUCTIONS**





















## **INSTALLATION INSTRUCTIONS**

## **LED SERVICING**









### **INSTALLATION INSTRUCTIONS**

# **DRIVER SERVICING**