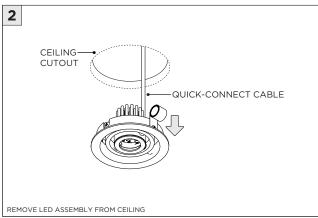

|
|-----------------|----------------------------------------------------------------------------|
| ADDITIONAL      | INSTALLATION SHOULD ONLY BE PERFORMED BY A CERTIFIED ELECTRICIAN           |
| ATTENTION       | REFER TO LOCAL/NATIONAL CODES FOR PROPER INSTALLATION                      |
| T ATTENTION     | FAILURE TO FOLLOW INSTALLATION INSTRUCTION MAY VOID THE WARRANTY           |
| POWER ON        | DO NOT TOUCH LEDS. LEDS MUST BE PROTECTED FROM MECHANICAL STRESS OR DEBRIS |
| POWER OFF       | TURN OFF POWER DURING INSTALLATION OR SERVICING                            |

## **INSTALLATION INSTRUCTIONS**





















## **INSTALLATION INSTRUCTIONS**

## **LED SERVICING**









### **INSTALLATION INSTRUCTIONS**

# **DRIVER SERVICING**