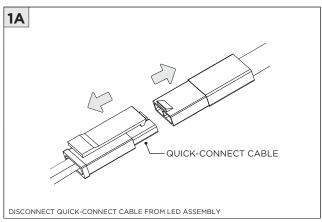

|  |

| INSTRUCTION KEY | INFORMATION                                                                |
|-----------------|----------------------------------------------------------------------------|
| ADDITIONAL      | INSTALLATION SHOULD ONLY BE PERFORMED BY A CERTIFIED ELECTRICIAN           |
| ATTENTION       | REFER TO LOCAL/NATIONAL CODES FOR PROPER INSTALLATION                      |
| T ATTENTION     | FAILURE TO FOLLOW INSTALLATION INSTRUCTION MAY VOID THE WARRANTY           |
| POWER ON        | DO NOT TOUCH LEDS. LEDS MUST BE PROTECTED FROM MECHANICAL STRESS OR DEBRIS |
| POWER OFF       | TURN OFF POWER DURING INSTALLATION OR SERVICING                            |

## **INSTALLATION INSTRUCTIONS**





















## **INSTALLATION INSTRUCTIONS**

## **LED SERVICING**









### **INSTALLATION INSTRUCTIONS**

# **DRIVER SERVICING**