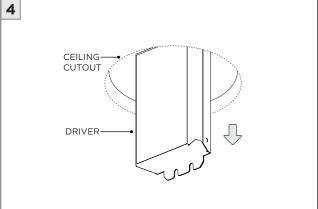

|
|-----------------|----------------------------------------------------------------------------|
| ADDITIONAL      | INSTALLATION SHOULD ONLY BE PERFORMED BY A CERTIFIED ELECTRICIAN           |
| ATTENTION       | REFER TO LOCAL/NATIONAL CODES FOR PROPER INSTALLATION                      |
| T ATTENTION     | FAILURE TO FOLLOW INSTALLATION INSTRUCTION MAY VOID THE WARRANTY           |
| POWER ON        | DO NOT TOUCH LEDS. LEDS MUST BE PROTECTED FROM MECHANICAL STRESS OR DEBRIS |
| POWER OFF       | TURN OFF POWER DURING INSTALLATION OR SERVICING                            |

## **INSTALLATION INSTRUCTIONS**





















## **INSTALLATION INSTRUCTIONS**

## **LED SERVICING**









### **INSTALLATION INSTRUCTIONS**

# **DRIVER SERVICING**