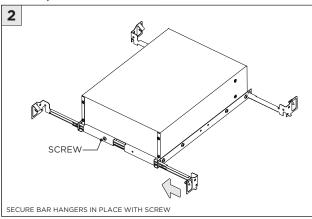

CONSTRUCTION ONLY) |  |
| LED INSERT SHALLOW HOUSING BAR HANGERS           |  |

| INSTRUCTION KEY | INFORMATION                                                                |
|-----------------|----------------------------------------------------------------------------|
| ADDITIONAL      | INSTALLATION SHOULD ONLY BE PERFORMED BY A CERTIFIED ELECTRICIAN           |
| ATTENTION       | REFER TO LOCAL/NATIONAL CODES FOR PROPER INSTALLATION                      |
| T ATTENTION     | FAILURE TO FOLLOW INSTALLATION INSTRUCTION MAY VOID THE WARRANTY           |
| POWER ON        | DO NOT TOUCH LEDS. LEDS MUST BE PROTECTED FROM MECHANICAL STRESS OR DEBRIS |
| POWER OFF       | TURN OFF POWER DURING INSTALLATION OR SERVICING                            |

## **INSTALLATION INSTRUCTIONS**





















## **INSTALLATION INSTRUCTIONS**

## **LED SERVICING**









### **INSTALLATION INSTRUCTIONS**

# **DRIVER SERVICING**