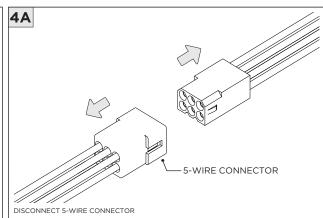

|
|-----------------|----------------------------------------------------------------------------|
| ADDITIONAL      | INSTALLATION SHOULD ONLY BE PERFORMED BY A CERTIFIED ELECTRICIAN           |
| ATTENTION       | REFER TO LOCAL/NATIONAL CODES FOR PROPER INSTALLATION                      |
| T ATTENTION     | FAILURE TO FOLLOW INSTALLATION INSTRUCTION MAY VOID THE WARRANTY           |
| POWER ON        | DO NOT TOUCH LEDS. LEDS MUST BE PROTECTED FROM MECHANICAL STRESS OR DEBRIS |
| POWER OFF       | TURN OFF POWER DURING INSTALLATION OR SERVICING                            |

## **INSTALLATION INSTRUCTIONS**





















## **INSTALLATION INSTRUCTIONS**

## **LED SERVICING**









### **INSTALLATION INSTRUCTIONS**

# **DRIVER SERVICING**