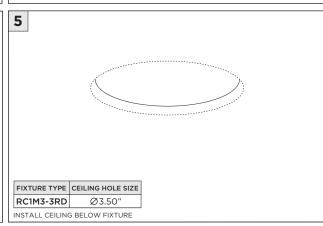

CTION ONLY) |  |
| LED INSERT SHALLOW HOUSING BAR HANGERS           |  |

| INSTRUCTION KEY | INFORMATION                                                                |
|-----------------|----------------------------------------------------------------------------|
| ADDITIONAL      | INSTALLATION SHOULD ONLY BE PERFORMED BY A CERTIFIED ELECTRICIAN           |
| ATTENTION       | REFER TO LOCAL/NATIONAL CODES FOR PROPER INSTALLATION                      |
| T ATTENTION     | FAILURE TO FOLLOW INSTALLATION INSTRUCTION MAY VOID THE WARRANTY           |
| POWER ON        | DO NOT TOUCH LEDS. LEDS MUST BE PROTECTED FROM MECHANICAL STRESS OR DEBRIS |
| POWER OFF       | TURN OFF POWER DURING INSTALLATION OR SERVICING                            |

## **INSTALLATION INSTRUCTIONS**





















## **INSTALLATION INSTRUCTIONS**

## **LED SERVICING**









### **INSTALLATION INSTRUCTIONS**

# **DRIVER SERVICING**