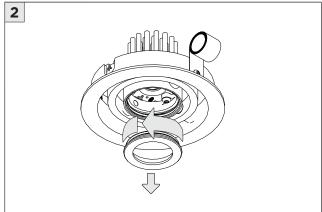

|  |

| INSTRUCTION KEY | INFORMATION                                                                |
|-----------------|----------------------------------------------------------------------------|
| ADDITIONAL      | INSTALLATION SHOULD ONLY BE PERFORMED BY A CERTIFIED ELECTRICIAN           |
| ATTENTION       | REFER TO LOCAL/NATIONAL CODES FOR PROPER INSTALLATION                      |
| T ATTENTION     | FAILURE TO FOLLOW INSTALLATION INSTRUCTION MAY VOID THE WARRANTY           |
| POWER ON        | DO NOT TOUCH LEDS. LEDS MUST BE PROTECTED FROM MECHANICAL STRESS OR DEBRIS |
| POWER OFF       | TURN OFF POWER DURING INSTALLATION OR SERVICING                            |

## **INSTALLATION INSTRUCTIONS**





















## **INSTALLATION INSTRUCTIONS**

## **LED SERVICING**









### **INSTALLATION INSTRUCTIONS**

# **DRIVER SERVICING**