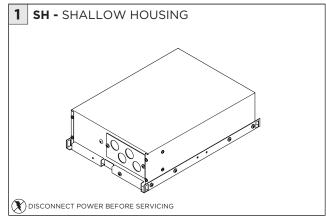

# **3" ROUND MICRO MADISON**

TRIM

(i) THE IMAGES SHOWN ARE FOR ILLUSTRATION PURPOSES ONLY AND MAY NOT BE AN EXACT REPRESENTATION OF THE PRODUCT

| INCLUDED COMPONENTS                              |  |
|--------------------------------------------------|--|
| SH - SHALLOW HOUSING (FOR NEW CONSTRUCTION ONLY) |  |
| LED INSERT SHALLOW HOUSING BAR HANGERS           |  |