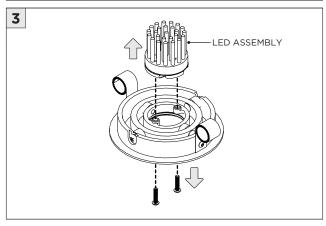

|

| INSTRUCTION KEY | INFORMATION                                                                |
|-----------------|----------------------------------------------------------------------------|
| ADDITIONAL      | INSTALLATION SHOULD ONLY BE PERFORMED BY A CERTIFIED ELECTRICIAN           |
| ATTENTION       | REFER TO LOCAL/NATIONAL CODES FOR PROPER INSTALLATION                      |
| T ATTENTION     | FAILURE TO FOLLOW INSTALLATION INSTRUCTION MAY VOID THE WARRANTY           |
| POWER ON        | DO NOT TOUCH LEDS. LEDS MUST BE PROTECTED FROM MECHANICAL STRESS OR DEBRIS |
| POWER OFF       | TURN OFF POWER DURING INSTALLATION OR SERVICING                            |

## **INSTALLATION INSTRUCTIONS**





















## **INSTALLATION INSTRUCTIONS**

## **LED SERVICING**









### **INSTALLATION INSTRUCTIONS**

# **DRIVER SERVICING**