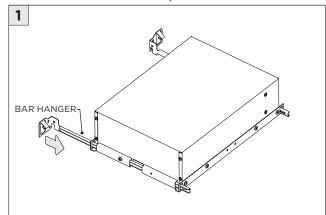

EW CONSTRUCTION ONLY) |  |
| LED INSERT SHALLOW HOUSING BAR HANGERS           |  |

| INSTRUCTION KEY | INFORMATION                                                                |
|-----------------|----------------------------------------------------------------------------|
| ADDITIONAL      | INSTALLATION SHOULD ONLY BE PERFORMED BY A CERTIFIED ELECTRICIAN           |
| ATTENTION       | REFER TO LOCAL/NATIONAL CODES FOR PROPER INSTALLATION                      |
| T ATTENTION     | FAILURE TO FOLLOW INSTALLATION INSTRUCTION MAY VOID THE WARRANTY           |
| POWER ON        | DO NOT TOUCH LEDS. LEDS MUST BE PROTECTED FROM MECHANICAL STRESS OR DEBRIS |
| POWER OFF       | TURN OFF POWER DURING INSTALLATION OR SERVICING                            |

## **INSTALLATION INSTRUCTIONS**





















## **INSTALLATION INSTRUCTIONS**

## **LED SERVICING**









### **INSTALLATION INSTRUCTIONS**

# **DRIVER SERVICING**