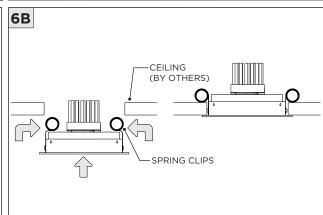

ONLY) |  |
| LED INSERT SHALLOW HOUSING BAR HANGERS           |  |

| INSTRUCTION KEY | INFORMATION                                                                |
|-----------------|----------------------------------------------------------------------------|
| ADDITIONAL      | INSTALLATION SHOULD ONLY BE PERFORMED BY A CERTIFIED ELECTRICIAN           |
| ATTENTION       | REFER TO LOCAL/NATIONAL CODES FOR PROPER INSTALLATION                      |
| T ATTENTION     | FAILURE TO FOLLOW INSTALLATION INSTRUCTION MAY VOID THE WARRANTY           |
| POWER ON        | DO NOT TOUCH LEDS. LEDS MUST BE PROTECTED FROM MECHANICAL STRESS OR DEBRIS |
| POWER OFF       | TURN OFF POWER DURING INSTALLATION OR SERVICING                            |

## **INSTALLATION INSTRUCTIONS**





















## **INSTALLATION INSTRUCTIONS**

## **LED SERVICING**









### **INSTALLATION INSTRUCTIONS**

# **DRIVER SERVICING**