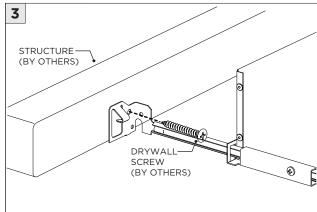

ONSTRUCTION ONLY) |  |
| LED INSERT SHALLOW HOUSING BAR HANGERS           |  |

| INSTRUCTION KEY | INFORMATION                                                                |
|-----------------|----------------------------------------------------------------------------|
| ADDITIONAL      | INSTALLATION SHOULD ONLY BE PERFORMED BY A CERTIFIED ELECTRICIAN           |
| ATTENTION       | REFER TO LOCAL/NATIONAL CODES FOR PROPER INSTALLATION                      |
| T ATTENTION     | FAILURE TO FOLLOW INSTALLATION INSTRUCTION MAY VOID THE WARRANTY           |
| POWER ON        | DO NOT TOUCH LEDS. LEDS MUST BE PROTECTED FROM MECHANICAL STRESS OR DEBRIS |
| POWER OFF       | TURN OFF POWER DURING INSTALLATION OR SERVICING                            |

## **INSTALLATION INSTRUCTIONS**





















## **INSTALLATION INSTRUCTIONS**

## **LED SERVICING**









### **INSTALLATION INSTRUCTIONS**

# **DRIVER SERVICING**