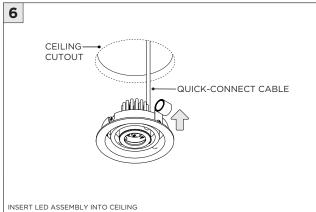

ION ONLY) |  |
| LED INSERT SHALLOW HOUSING BAR HANGERS           |  |

| INSTRUCTION KEY | INFORMATION                                                                |
|-----------------|----------------------------------------------------------------------------|
| ADDITIONAL      | INSTALLATION SHOULD ONLY BE PERFORMED BY A CERTIFIED ELECTRICIAN           |
| ATTENTION       | REFER TO LOCAL/NATIONAL CODES FOR PROPER INSTALLATION                      |
| T ATTENTION     | FAILURE TO FOLLOW INSTALLATION INSTRUCTION MAY VOID THE WARRANTY           |
| POWER ON        | DO NOT TOUCH LEDS. LEDS MUST BE PROTECTED FROM MECHANICAL STRESS OR DEBRIS |
| POWER OFF       | TURN OFF POWER DURING INSTALLATION OR SERVICING                            |

## **INSTALLATION INSTRUCTIONS**





















## **INSTALLATION INSTRUCTIONS**

## **LED SERVICING**









### **INSTALLATION INSTRUCTIONS**

# **DRIVER SERVICING**