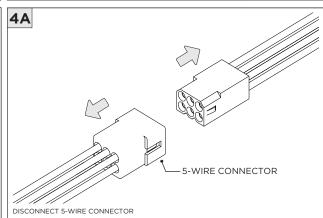

ON KEY | INFORMATION                                                                |
|-----------------|----------------------------------------------------------------------------|
| ADDITIONAL      | INSTALLATION SHOULD ONLY BE PERFORMED BY A CERTIFIED ELECTRICIAN           |
|                 | REFER TO LOCAL/NATIONAL CODES FOR PROPER INSTALLATION                      |
| (i) ATTENTION   | FAILURE TO FOLLOW INSTALLATION INSTRUCTION MAY VOID THE WARRANTY           |
| POWER ON        | DO NOT TOUCH LEDS. LEDS MUST BE PROTECTED FROM MECHANICAL STRESS OR DEBRIS |
| POWER OFF       | TURN OFF POWER DURING INSTALLATION OR SERVICING                            |

## **INSTALLATION INSTRUCTIONS**





























## **LED SERVICING**













## **DRIVER SERVICING**