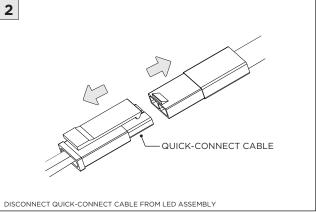

OUND MICRO MADISON**

TRIMLESS



| INSTRUCTION KEY | INFORMATION                                                                |
|-----------------|----------------------------------------------------------------------------|
| ADDITIONAL      | INSTALLATION SHOULD ONLY BE PERFORMED BY A CERTIFIED ELECTRICIAN           |
|                 | REFER TO LOCAL/NATIONAL CODES FOR PROPER INSTALLATION                      |
| (i) ATTENTION   | FAILURE TO FOLLOW INSTALLATION INSTRUCTION MAY VOID THE WARRANTY           |
| POWER ON        | DO NOT TOUCH LEDS. LEDS MUST BE PROTECTED FROM MECHANICAL STRESS OR DEBRIS |
| POWER OFF       | TURN OFF POWER DURING INSTALLATION OR SERVICING                            |

## **INSTALLATION INSTRUCTIONS**





























## **LED SERVICING**













## **DRIVER SERVICING**