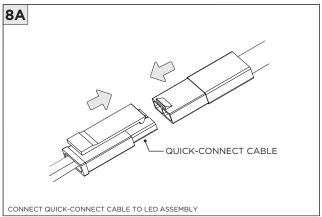

## **3" ROUND MICRO MADISON**

TRIMLESS



| INSTRUCTION KEY | INFORMATION                                                                |
|-----------------|----------------------------------------------------------------------------|
| ADDITIONAL      | INSTALLATION SHOULD ONLY BE PERFORMED BY A CERTIFIED ELECTRICIAN           |
|                 | REFER TO LOCAL/NATIONAL CODES FOR PROPER INSTALLATION                      |
| (i) ATTENTION   | FAILURE TO FOLLOW INSTALLATION INSTRUCTION MAY VOID THE WARRANTY           |
| POWER ON        | DO NOT TOUCH LEDS. LEDS MUST BE PROTECTED FROM MECHANICAL STRESS OR DEBRIS |
| POWER OFF       | TURN OFF POWER DURING INSTALLATION OR SERVICING                            |

## **INSTALLATION INSTRUCTIONS**





























## **LED SERVICING**













## **DRIVER SERVICING**