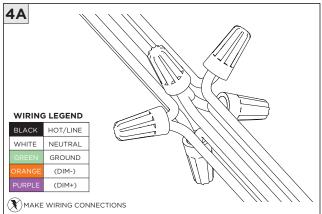

## **3" ROUND MICRO MADISON**

TRIMLESS



| INSTRUCTION KEY | INFORMATION                                                                |
|-----------------|----------------------------------------------------------------------------|
| ADDITIONAL      | INSTALLATION SHOULD ONLY BE PERFORMED BY A CERTIFIED ELECTRICIAN           |
|                 | REFER TO LOCAL/NATIONAL CODES FOR PROPER INSTALLATION                      |
| (i) ATTENTION   | FAILURE TO FOLLOW INSTALLATION INSTRUCTION MAY VOID THE WARRANTY           |
| POWER ON        | DO NOT TOUCH LEDS. LEDS MUST BE PROTECTED FROM MECHANICAL STRESS OR DEBRIS |
| POWER OFF       | TURN OFF POWER DURING INSTALLATION OR SERVICING                            |

## **INSTALLATION INSTRUCTIONS**





























## **LED SERVICING**













## **DRIVER SERVICING**