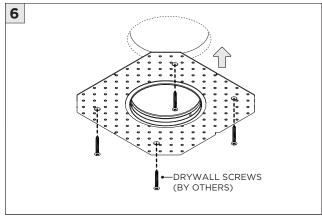

## **3" ROUND MICRO MADISON**

TRIMLESS



| INSTRUCTION KEY | INFORMATION                                                                |
|-----------------|----------------------------------------------------------------------------|
| ADDITIONAL      | INSTALLATION SHOULD ONLY BE PERFORMED BY A CERTIFIED ELECTRICIAN           |
|                 | REFER TO LOCAL/NATIONAL CODES FOR PROPER INSTALLATION                      |
| (i) ATTENTION   | FAILURE TO FOLLOW INSTALLATION INSTRUCTION MAY VOID THE WARRANTY           |
| POWER ON        | DO NOT TOUCH LEDS. LEDS MUST BE PROTECTED FROM MECHANICAL STRESS OR DEBRIS |
| POWER OFF       | TURN OFF POWER DURING INSTALLATION OR SERVICING                            |

## **INSTALLATION INSTRUCTIONS**





























## **LED SERVICING**













## **DRIVER SERVICING**