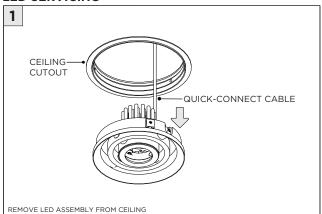

ROUND MICRO MADISON**

TRIMLESS



| INSTRUCTION KEY | INFORMATION                                                                |
|-----------------|----------------------------------------------------------------------------|
| ADDITIONAL      | INSTALLATION SHOULD ONLY BE PERFORMED BY A CERTIFIED ELECTRICIAN           |
|                 | REFER TO LOCAL/NATIONAL CODES FOR PROPER INSTALLATION                      |
| (i) ATTENTION   | FAILURE TO FOLLOW INSTALLATION INSTRUCTION MAY VOID THE WARRANTY           |
| POWER ON        | DO NOT TOUCH LEDS. LEDS MUST BE PROTECTED FROM MECHANICAL STRESS OR DEBRIS |
| POWER OFF       | TURN OFF POWER DURING INSTALLATION OR SERVICING                            |

## **INSTALLATION INSTRUCTIONS**





























## **LED SERVICING**













## **DRIVER SERVICING**