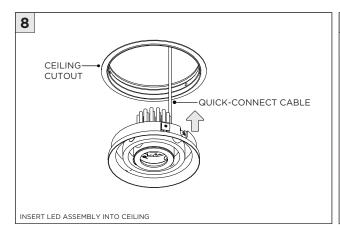

## **3" ROUND MICRO MADISON**

TRIMLESS



| INSTRUCTION KEY | INFORMATION                                                                |
|-----------------|----------------------------------------------------------------------------|
| ADDITIONAL      | INSTALLATION SHOULD ONLY BE PERFORMED BY A CERTIFIED ELECTRICIAN           |
|                 | REFER TO LOCAL/NATIONAL CODES FOR PROPER INSTALLATION                      |
| (i) ATTENTION   | FAILURE TO FOLLOW INSTALLATION INSTRUCTION MAY VOID THE WARRANTY           |
| POWER ON        | DO NOT TOUCH LEDS. LEDS MUST BE PROTECTED FROM MECHANICAL STRESS OR DEBRIS |
| POWER OFF       | TURN OFF POWER DURING INSTALLATION OR SERVICING                            |

## **INSTALLATION INSTRUCTIONS**





























## **LED SERVICING**













## **DRIVER SERVICING**