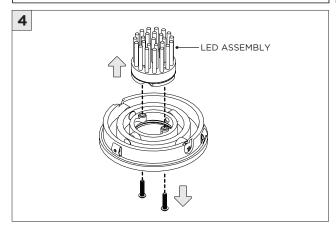

MICRO MADISON**

TRIMLESS



| INSTRUCTION KEY | INFORMATION                                                                |
|-----------------|----------------------------------------------------------------------------|
| ADDITIONAL      | INSTALLATION SHOULD ONLY BE PERFORMED BY A CERTIFIED ELECTRICIAN           |
|                 | REFER TO LOCAL/NATIONAL CODES FOR PROPER INSTALLATION                      |
| (i) ATTENTION   | FAILURE TO FOLLOW INSTALLATION INSTRUCTION MAY VOID THE WARRANTY           |
| POWER ON        | DO NOT TOUCH LEDS. LEDS MUST BE PROTECTED FROM MECHANICAL STRESS OR DEBRIS |
| POWER OFF       | TURN OFF POWER DURING INSTALLATION OR SERVICING                            |

## **INSTALLATION INSTRUCTIONS**





























## **LED SERVICING**













## **DRIVER SERVICING**