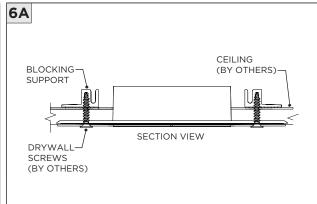

## **3" ROUND MICRO MADISON**

TRIMLESS



| INSTRUCTION KEY | INFORMATION                                                                |
|-----------------|----------------------------------------------------------------------------|
| ADDITIONAL      | INSTALLATION SHOULD ONLY BE PERFORMED BY A CERTIFIED ELECTRICIAN           |
|                 | REFER TO LOCAL/NATIONAL CODES FOR PROPER INSTALLATION                      |
| (i) ATTENTION   | FAILURE TO FOLLOW INSTALLATION INSTRUCTION MAY VOID THE WARRANTY           |
| POWER ON        | DO NOT TOUCH LEDS. LEDS MUST BE PROTECTED FROM MECHANICAL STRESS OR DEBRIS |
| POWER OFF       | TURN OFF POWER DURING INSTALLATION OR SERVICING                            |

## **INSTALLATION INSTRUCTIONS**





























## **LED SERVICING**













## **DRIVER SERVICING**