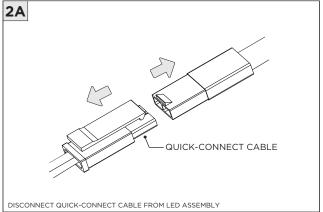

TRUCTION KEY | INFORMATION                                                                |
|-----------------|----------------------------------------------------------------------------|
| ADDITIONAL      | INSTALLATION SHOULD ONLY BE PERFORMED BY A CERTIFIED ELECTRICIAN           |
|                 | REFER TO LOCAL/NATIONAL CODES FOR PROPER INSTALLATION                      |
| (i) ATTENTION   | FAILURE TO FOLLOW INSTALLATION INSTRUCTION MAY VOID THE WARRANTY           |
| POWER ON        | DO NOT TOUCH LEDS. LEDS MUST BE PROTECTED FROM MECHANICAL STRESS OR DEBRIS |
| POWER OFF       | TURN OFF POWER DURING INSTALLATION OR SERVICING                            |

## **INSTALLATION INSTRUCTIONS**





























## **LED SERVICING**













## **DRIVER SERVICING**