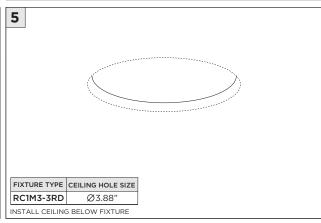

## **3" ROUND MICRO MADISON**

TRIMLESS



| INSTRUCTION KEY | INFORMATION                                                                |
|-----------------|----------------------------------------------------------------------------|
| ADDITIONAL      | INSTALLATION SHOULD ONLY BE PERFORMED BY A CERTIFIED ELECTRICIAN           |
|                 | REFER TO LOCAL/NATIONAL CODES FOR PROPER INSTALLATION                      |
| (i) ATTENTION   | FAILURE TO FOLLOW INSTALLATION INSTRUCTION MAY VOID THE WARRANTY           |
| POWER ON        | DO NOT TOUCH LEDS. LEDS MUST BE PROTECTED FROM MECHANICAL STRESS OR DEBRIS |
| POWER OFF       | TURN OFF POWER DURING INSTALLATION OR SERVICING                            |

## **INSTALLATION INSTRUCTIONS**





























## **LED SERVICING**













## **DRIVER SERVICING**