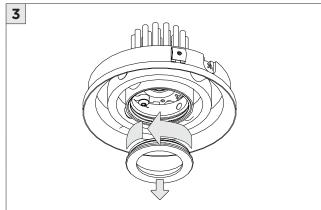

ND MICRO MADISON**

TRIMLESS



| INSTRUCTION KEY | INFORMATION                                                                |
|-----------------|----------------------------------------------------------------------------|
| ADDITIONAL      | INSTALLATION SHOULD ONLY BE PERFORMED BY A CERTIFIED ELECTRICIAN           |
|                 | REFER TO LOCAL/NATIONAL CODES FOR PROPER INSTALLATION                      |
| (i) ATTENTION   | FAILURE TO FOLLOW INSTALLATION INSTRUCTION MAY VOID THE WARRANTY           |
| POWER ON        | DO NOT TOUCH LEDS. LEDS MUST BE PROTECTED FROM MECHANICAL STRESS OR DEBRIS |
| POWER OFF       | TURN OFF POWER DURING INSTALLATION OR SERVICING                            |

## **INSTALLATION INSTRUCTIONS**





























## **LED SERVICING**













## **DRIVER SERVICING**