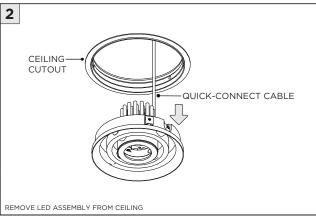

NSTRUCTION KEY | INFORMATION                                                                |
|-----------------|----------------------------------------------------------------------------|
| ADDITIONAL      | INSTALLATION SHOULD ONLY BE PERFORMED BY A CERTIFIED ELECTRICIAN           |
|                 | REFER TO LOCAL/NATIONAL CODES FOR PROPER INSTALLATION                      |
| (i) ATTENTION   | FAILURE TO FOLLOW INSTALLATION INSTRUCTION MAY VOID THE WARRANTY           |
| POWER ON        | DO NOT TOUCH LEDS. LEDS MUST BE PROTECTED FROM MECHANICAL STRESS OR DEBRIS |
| POWER OFF       | TURN OFF POWER DURING INSTALLATION OR SERVICING                            |

## **INSTALLATION INSTRUCTIONS**





























## **LED SERVICING**













## **DRIVER SERVICING**