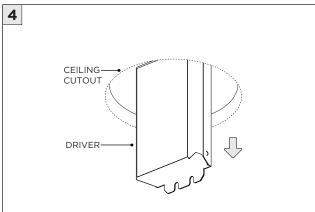

TION KEY | INFORMATION                                                                |
|-----------------|----------------------------------------------------------------------------|
| ADDITIONAL      | INSTALLATION SHOULD ONLY BE PERFORMED BY A CERTIFIED ELECTRICIAN           |
|                 | REFER TO LOCAL/NATIONAL CODES FOR PROPER INSTALLATION                      |
| (i) ATTENTION   | FAILURE TO FOLLOW INSTALLATION INSTRUCTION MAY VOID THE WARRANTY           |
| POWER ON        | DO NOT TOUCH LEDS. LEDS MUST BE PROTECTED FROM MECHANICAL STRESS OR DEBRIS |
| POWER OFF       | TURN OFF POWER DURING INSTALLATION OR SERVICING                            |

## **INSTALLATION INSTRUCTIONS**





























## **LED SERVICING**













## **DRIVER SERVICING**