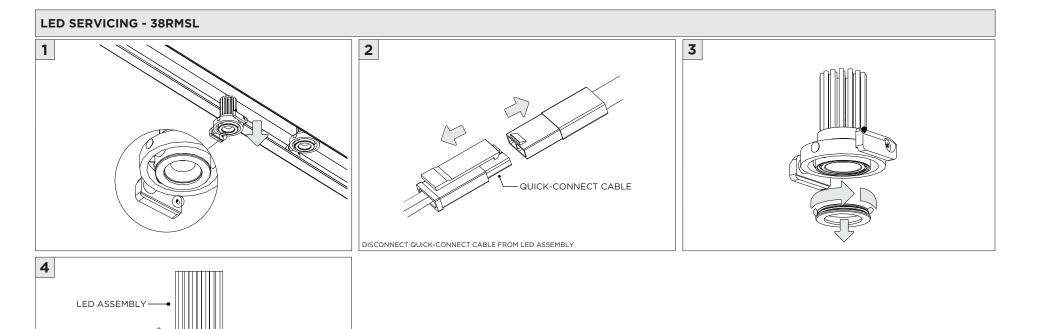

|
| U ATTENTION     | FAILURE TO FOLLOW INSTALLATION INSTRUCTION MAY VOID THE WARRANTY                                                                               |
| 🕖 POWER ON      | DO NOT TOUCH LEDS. LEDS MUST BE PROTECTED FROM MECHANICAL STRESS OR DEBRIS                                                                     |
|                 | TURN OFF POWER DURING INSTALLATION OR SERVICING                                                                                                |
| (i) ATTENTION   | FAILURE TO FOLLOW INSTALLATION INSTRUCTION MAY VOID THE WARRANTY<br>DO NOT TOUCH LEDS. LEDS MUST BE PROTECTED FROM MECHANICAL STRESS OR DEBRIS |



## OVERVIEW





## INSTALLATION INSTRUCTIONS





INSTALLATION INSTRUCTIONS





## LED SERVICING - 48/58RMSL