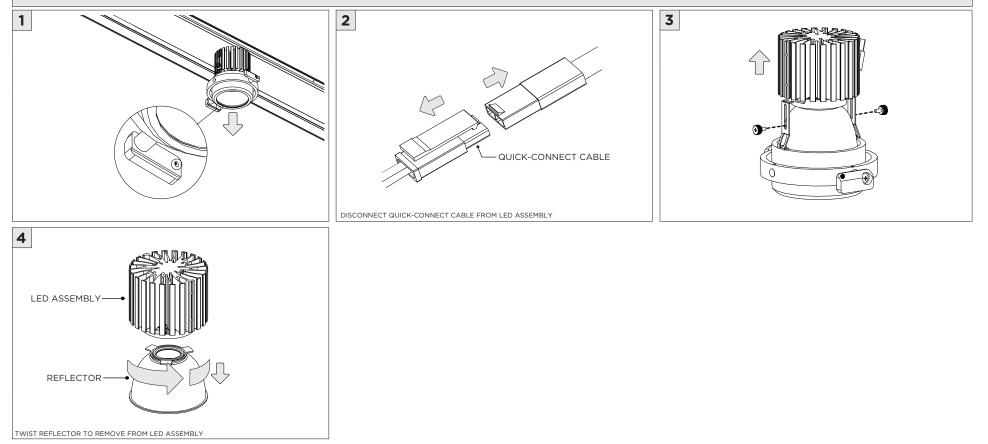

|
| U ATTENTION     | FAILURE TO FOLLOW INSTALLATION INSTRUCTION MAY VOID THE WARRANTY                                                                               |
| 🕖 POWER ON      | DO NOT TOUCH LEDS. LEDS MUST BE PROTECTED FROM MECHANICAL STRESS OR DEBRIS                                                                     |
|                 | TURN OFF POWER DURING INSTALLATION OR SERVICING                                                                                                |
| (i) ATTENTION   | FAILURE TO FOLLOW INSTALLATION INSTRUCTION MAY VOID THE WARRANTY<br>DO NOT TOUCH LEDS. LEDS MUST BE PROTECTED FROM MECHANICAL STRESS OR DEBRIS |



## OVERVIEW





## INSTALLATION INSTRUCTIONS





INSTALLATION INSTRUCTIONS





## LED SERVICING - 48/58RMSL