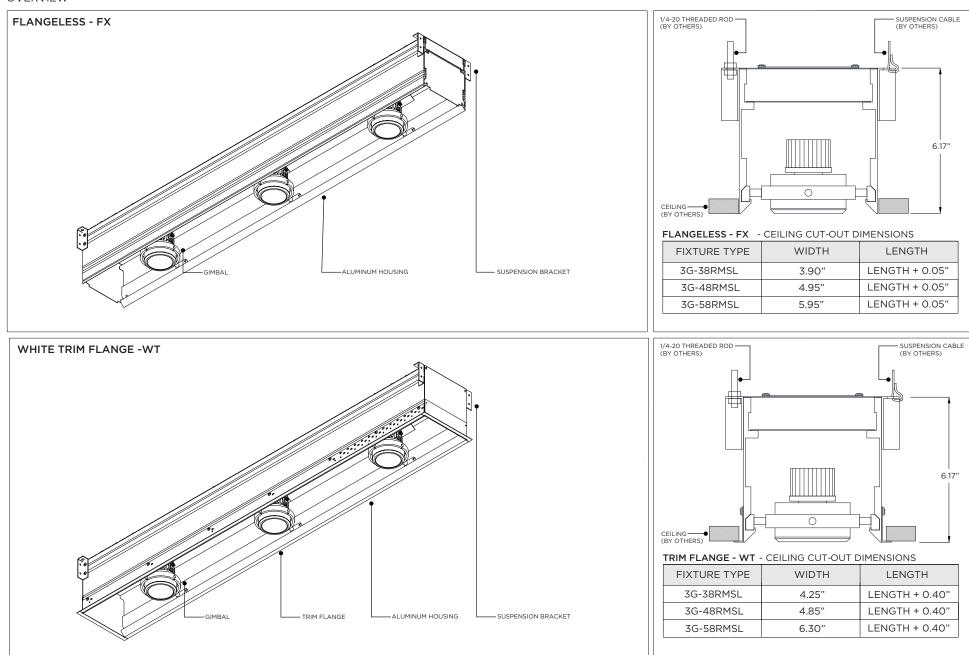

AL CODES FOR PROPER INSTALLATION                                                                                          |
| U ATTENTION     | FAILURE TO FOLLOW INSTALLATION INSTRUCTION MAY VOID THE WARRANTY                                                                               |
| 🕖 POWER ON      | DO NOT TOUCH LEDS. LEDS MUST BE PROTECTED FROM MECHANICAL STRESS OR DEBRIS                                                                     |
|                 | TURN OFF POWER DURING INSTALLATION OR SERVICING                                                                                                |
| (i) ATTENTION   | FAILURE TO FOLLOW INSTALLATION INSTRUCTION MAY VOID THE WARRANTY<br>DO NOT TOUCH LEDS. LEDS MUST BE PROTECTED FROM MECHANICAL STRESS OR DEBRIS |



## OVERVIEW





## INSTALLATION INSTRUCTIONS





INSTALLATION INSTRUCTIONS





## LED SERVICING - 48/58RMSL