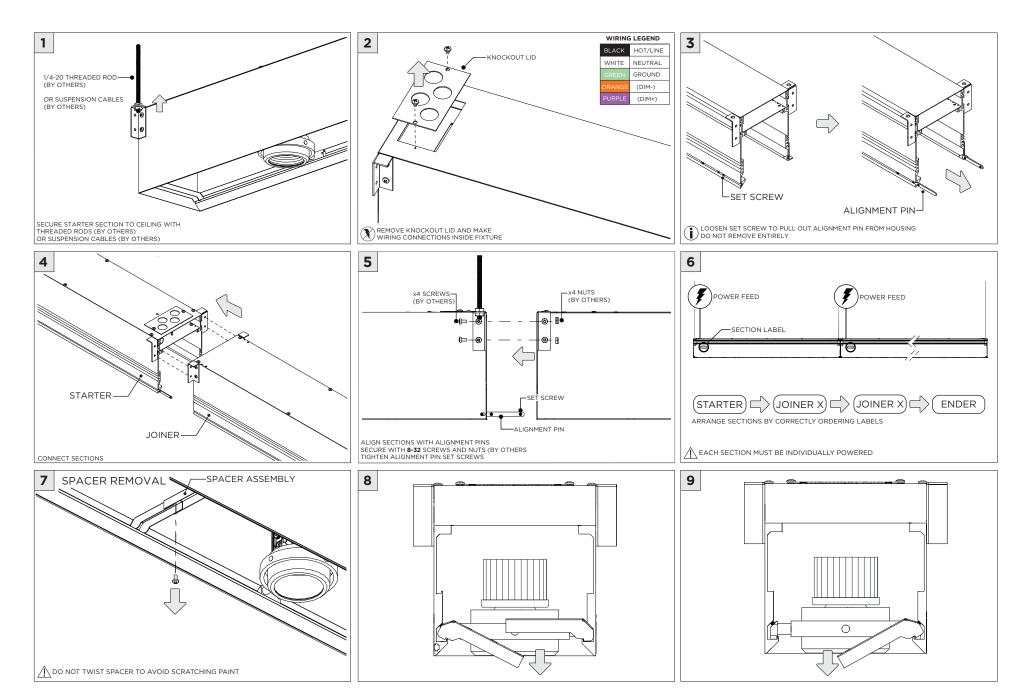

|
| U ATTENTION     | FAILURE TO FOLLOW INSTALLATION INSTRUCTION MAY VOID THE WARRANTY                                                                               |
| 🕖 POWER ON      | DO NOT TOUCH LEDS. LEDS MUST BE PROTECTED FROM MECHANICAL STRESS OR DEBRIS                                                                     |
|                 | TURN OFF POWER DURING INSTALLATION OR SERVICING                                                                                                |
| (i) ATTENTION   | FAILURE TO FOLLOW INSTALLATION INSTRUCTION MAY VOID THE WARRANTY<br>DO NOT TOUCH LEDS. LEDS MUST BE PROTECTED FROM MECHANICAL STRESS OR DEBRIS |



## OVERVIEW





## INSTALLATION INSTRUCTIONS





INSTALLATION INSTRUCTIONS





## LED SERVICING - 48/58RMSL