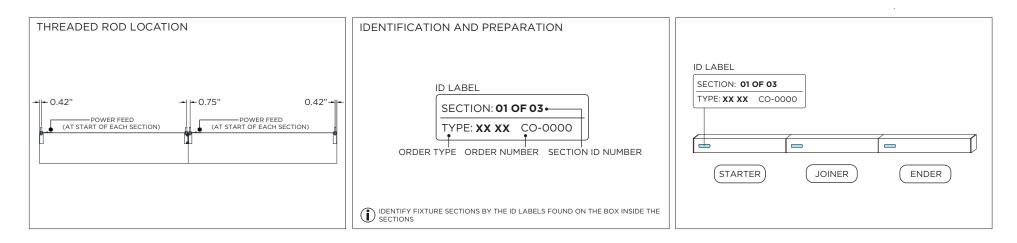

|
| U ATTENTION     | FAILURE TO FOLLOW INSTALLATION INSTRUCTION MAY VOID THE WARRANTY                                                                               |
| 🕖 POWER ON      | DO NOT TOUCH LEDS. LEDS MUST BE PROTECTED FROM MECHANICAL STRESS OR DEBRIS                                                                     |
|                 | TURN OFF POWER DURING INSTALLATION OR SERVICING                                                                                                |
| (i) ATTENTION   | FAILURE TO FOLLOW INSTALLATION INSTRUCTION MAY VOID THE WARRANTY<br>DO NOT TOUCH LEDS. LEDS MUST BE PROTECTED FROM MECHANICAL STRESS OR DEBRIS |



## OVERVIEW





## INSTALLATION INSTRUCTIONS





INSTALLATION INSTRUCTIONS





## LED SERVICING - 48/58RMSL