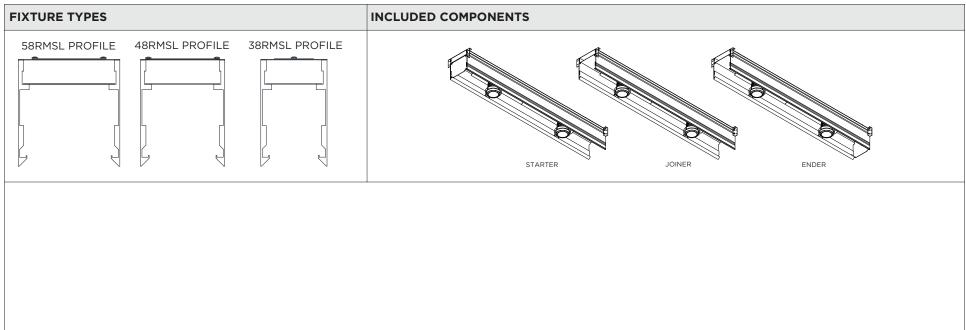

**3G-58RMSL, 3G-48RMSL, 3G-38RMSL 5.8" 4.8"** and **3.8" RECESSED SLOT** 

FLANGELESS/TRIM FLANGE



⚠ FOR NEW CONSTRUCTION INSTALLATION ONLY

(1) THE IMAGES SHOWN ARE FOR ILLUSTRATION PURPOSES ONLY AND MAY NOT BE AN EXACT REPRESENTATION OF THE PRODUCT



| INSTRUCTION KEY | INFORMATION                                                                                                                                    |
|-----------------|------------------------------------------------------------------------------------------------------------------------------------------------|
| ▲ ADDITIONAL    | INSTALLATION SHOULD ONLY BE PERFORMED BY A CERTIFIED ELECTRICIAN                                                                               |
|                 | REFER TO LOCAL/NATIONAL CODES FOR PROPER INSTALLATION                                                                                          |
| U ATTENTION     | FAILURE TO FOLLOW INSTALLATION INSTRUCTION MAY VOID THE WARRANTY