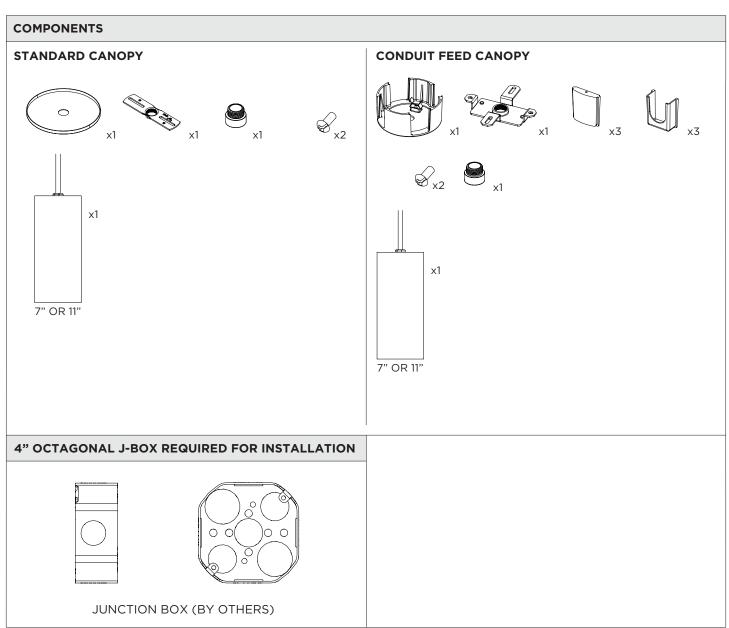

## 3.3" DOWNLIGHT CYLINDER DEEP REGRESS PENDANT

CABLE PENDANT MOUNT

| INSTRUCTION KEY | INFORMATION                                                                                                                                                                                                                                                                                                        |
|-----------------|--------------------------------------------------------------------------------------------------------------------------------------------------------------------------------------------------------------------------------------------------------------------------------------------------------------------|
| (i) ATTENTION   | INSTALLATION SHOULD ONLY BE PERFORMED BY A CERTIFIED ELECTRICIAN REFER TO LOCAL/NATIONAL CODES FOR PROPER INSTALLATION FAILURE TO FOLLOW INSTALLATION INSTRUCTION MAY VOID THE WARRANTY DO NOT TOUCH LEDS. LEDS MUST BE PROTECTED FROM MECHANICAL STRESS OR DEBRIS TURN OFF POWER DURING INSTALLATION OR SERVICING |