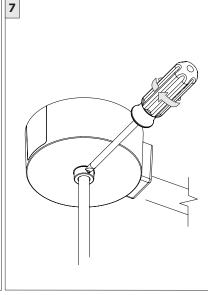

|
|-----------------|--------------------------------------------------------------------------------------------------------------------------------------------------------------------------------------------------------------------------------------------------------------------------------------------------------------------|
| (i) ATTENTION   | INSTALLATION SHOULD ONLY BE PERFORMED BY A CERTIFIED ELECTRICIAN REFER TO LOCAL/NATIONAL CODES FOR PROPER INSTALLATION FAILURE TO FOLLOW INSTALLATION INSTRUCTION MAY VOID THE WARRANTY DO NOT TOUCH LEDS. LEDS MUST BE PROTECTED FROM MECHANICAL STRESS OR DEBRIS TURN OFF POWER DURING INSTALLATION OR SERVICING |





- STRAIN RELIEF

NEUTRAL

GROUND

(DIM+)

(DIM-)

2

5

WHITE

LOCKING SCREW