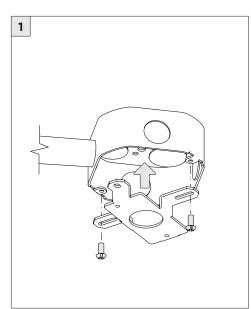

|
|-----------------|--------------------------------------------------------------------------------------------------------------------------------------------------------------------------------------------------------------------------------------------------------------------------------------------------------------------|
| (i) ATTENTION   | INSTALLATION SHOULD ONLY BE PERFORMED BY A CERTIFIED ELECTRICIAN REFER TO LOCAL/NATIONAL CODES FOR PROPER INSTALLATION FAILURE TO FOLLOW INSTALLATION INSTRUCTION MAY VOID THE WARRANTY DO NOT TOUCH LEDS. LEDS MUST BE PROTECTED FROM MECHANICAL STRESS OR DEBRIS TURN OFF POWER DURING INSTALLATION OR SERVICING |





- STRAIN RELIEF

NEUTRAL

GROUND

(DIM+)

(DIM-)

2

5

WHITE

LOCKING SCREW