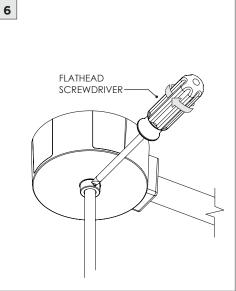

|
|-----------------|--------------------------------------------------------------------------------------------------------------------------------------------------------------------------------------------------------------------------------------------------------------------------------------------------------------------|
| (i) ATTENTION   | INSTALLATION SHOULD ONLY BE PERFORMED BY A CERTIFIED ELECTRICIAN REFER TO LOCAL/NATIONAL CODES FOR PROPER INSTALLATION FAILURE TO FOLLOW INSTALLATION INSTRUCTION MAY VOID THE WARRANTY DO NOT TOUCH LEDS. LEDS MUST BE PROTECTED FROM MECHANICAL STRESS OR DEBRIS TURN OFF POWER DURING INSTALLATION OR SERVICING |





- STRAIN RELIEF

NEUTRAL

GROUND

(DIM+)

(DIM-)

2

5

WHITE

LOCKING SCREW