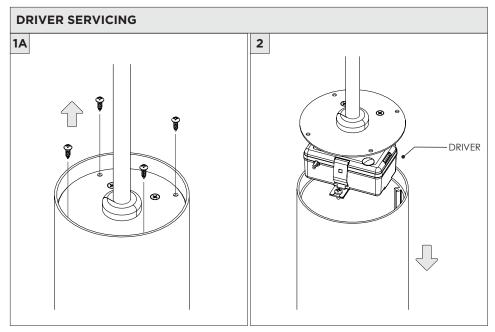

## 3.3" DOWNLIGHT CYLINDER DEEP REGRESS PENDANT

CABLE PENDANT MOUNT

| INSTRUCTION KEY | INFORMATION                                                                                                                                                                                                                                                                                                        |
|-----------------|--------------------------------------------------------------------------------------------------------------------------------------------------------------------------------------------------------------------------------------------------------------------------------------------------------------------|
| (i) ATTENTION   | INSTALLATION SHOULD ONLY BE PERFORMED BY A CERTIFIED ELECTRICIAN REFER TO LOCAL/NATIONAL CODES FOR PROPER INSTALLATION FAILURE TO FOLLOW INSTALLATION INSTRUCTION MAY VOID THE WARRANTY DO NOT TOUCH LEDS. LEDS MUST BE PROTECTED FROM MECHANICAL STRESS OR DEBRIS TURN OFF POWER DURING INSTALLATION OR SERVICING |