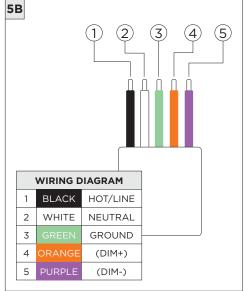

|
|-----------------|--------------------------------------------------------------------------------------------------------------------------------------------------------------------------------------------------------------------------------------------------------------------------------------------------------------------|
| (i) ATTENTION   | INSTALLATION SHOULD ONLY BE PERFORMED BY A CERTIFIED ELECTRICIAN REFER TO LOCAL/NATIONAL CODES FOR PROPER INSTALLATION FAILURE TO FOLLOW INSTALLATION INSTRUCTION MAY VOID THE WARRANTY DO NOT TOUCH LEDS. LEDS MUST BE PROTECTED FROM MECHANICAL STRESS OR DEBRIS TURN OFF POWER DURING INSTALLATION OR SERVICING |





- STRAIN RELIEF

NEUTRAL

GROUND

(DIM+)

(DIM-)

2

5

WHITE

LOCKING SCREW