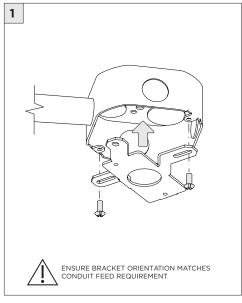

|
|-----------------|--------------------------------------------------------------------------------------------------------------------------------------------------------------------------------------------------------------------------------------------------------------------------------------------------------------------|
| (i) ATTENTION   | INSTALLATION SHOULD ONLY BE PERFORMED BY A CERTIFIED ELECTRICIAN REFER TO LOCAL/NATIONAL CODES FOR PROPER INSTALLATION FAILURE TO FOLLOW INSTALLATION INSTRUCTION MAY VOID THE WARRANTY DO NOT TOUCH LEDS. LEDS MUST BE PROTECTED FROM MECHANICAL STRESS OR DEBRIS TURN OFF POWER DURING INSTALLATION OR SERVICING |





- STRAIN RELIEF

NEUTRAL

GROUND

(DIM+)

(DIM-)

2

5

WHITE

LOCKING SCREW