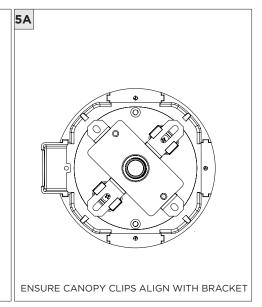

|
|-----------------|--------------------------------------------------------------------------------------------------------------------------------------------------------------------------------------------------------------------------------------------------------------------------------------------------------------------|
| (i) ATTENTION   | INSTALLATION SHOULD ONLY BE PERFORMED BY A CERTIFIED ELECTRICIAN REFER TO LOCAL/NATIONAL CODES FOR PROPER INSTALLATION FAILURE TO FOLLOW INSTALLATION INSTRUCTION MAY VOID THE WARRANTY DO NOT TOUCH LEDS. LEDS MUST BE PROTECTED FROM MECHANICAL STRESS OR DEBRIS TURN OFF POWER DURING INSTALLATION OR SERVICING |





- STRAIN RELIEF

NEUTRAL

GROUND

(DIM+)

(DIM-)

2

5

WHITE

LOCKING SCREW