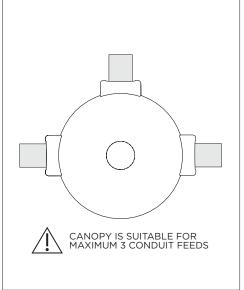

## 3.3" DOWNLIGHT CYLINDER DEEP REGRESS PENDANT

CABLE PENDANT MOUNT

| INSTRUCTION KEY | INFORMATION                                                                                                                                                                                                                                                                                                        |
|-----------------|--------------------------------------------------------------------------------------------------------------------------------------------------------------------------------------------------------------------------------------------------------------------------------------------------------------------|
| (i) ATTENTION   | INSTALLATION SHOULD ONLY BE PERFORMED BY A CERTIFIED ELECTRICIAN REFER TO LOCAL/NATIONAL CODES FOR PROPER INSTALLATION FAILURE TO FOLLOW INSTALLATION INSTRUCTION MAY VOID THE WARRANTY DO NOT TOUCH LEDS. LEDS MUST BE PROTECTED FROM MECHANICAL STRESS OR DEBRIS TURN OFF POWER DURING INSTALLATION OR SERVICING |