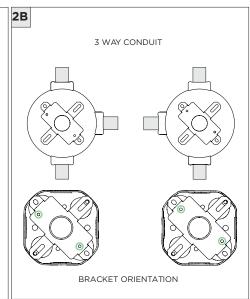

|
|-----------------|--------------------------------------------------------------------------------------------------------------------------------------------------------------------------------------------------------------------------------------------------------------------------------------------------------------------|
| (i) ATTENTION   | INSTALLATION SHOULD ONLY BE PERFORMED BY A CERTIFIED ELECTRICIAN REFER TO LOCAL/NATIONAL CODES FOR PROPER INSTALLATION FAILURE TO FOLLOW INSTALLATION INSTRUCTION MAY VOID THE WARRANTY DO NOT TOUCH LEDS. LEDS MUST BE PROTECTED FROM MECHANICAL STRESS OR DEBRIS TURN OFF POWER DURING INSTALLATION OR SERVICING |





- STRAIN RELIEF

NEUTRAL

GROUND

(DIM+)

(DIM-)

2

5

WHITE

LOCKING SCREW