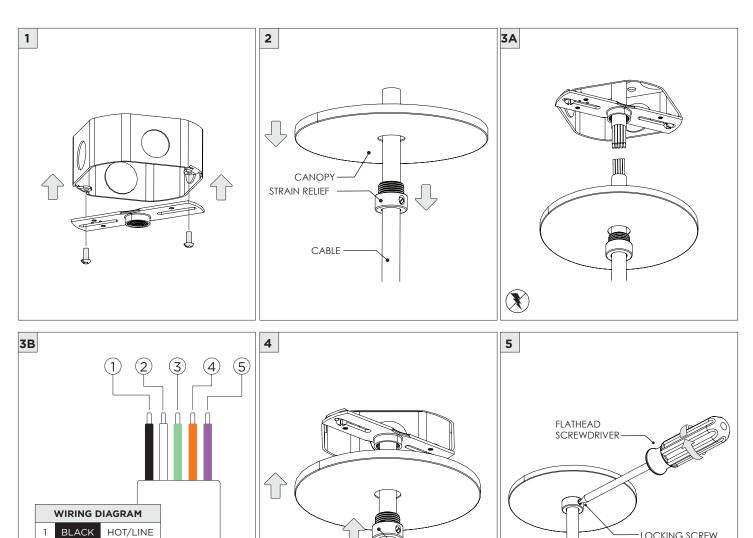

|
|-----------------|--------------------------------------------------------------------------------------------------------------------------------------------------------------------------------------------------------------------------------------------------------------------------------------------------------------------|
| (i) ATTENTION   | INSTALLATION SHOULD ONLY BE PERFORMED BY A CERTIFIED ELECTRICIAN REFER TO LOCAL/NATIONAL CODES FOR PROPER INSTALLATION FAILURE TO FOLLOW INSTALLATION INSTRUCTION MAY VOID THE WARRANTY DO NOT TOUCH LEDS. LEDS MUST BE PROTECTED FROM MECHANICAL STRESS OR DEBRIS TURN OFF POWER DURING INSTALLATION OR SERVICING |





- STRAIN RELIEF

NEUTRAL

GROUND

(DIM+)

(DIM-)

2

5

WHITE

LOCKING SCREW