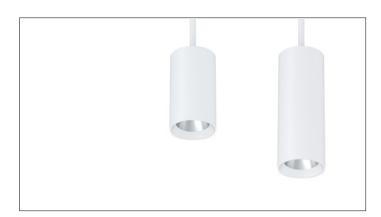

## 3.3" DOWNLIGHT CYLINDER DEEP REGRESS PENDANT

CABLE PENDANT MOUNT

| INSTRUCTION KEY | INFORMATION                                                                                                                                                                                                                                                                                                        |
|-----------------|--------------------------------------------------------------------------------------------------------------------------------------------------------------------------------------------------------------------------------------------------------------------------------------------------------------------|
| (i) ATTENTION   | INSTALLATION SHOULD ONLY BE PERFORMED BY A CERTIFIED ELECTRICIAN REFER TO LOCAL/NATIONAL CODES FOR PROPER INSTALLATION FAILURE TO FOLLOW INSTALLATION INSTRUCTION MAY VOID THE WARRANTY DO NOT TOUCH LEDS. LEDS MUST BE PROTECTED FROM MECHANICAL STRESS OR DEBRIS TURN OFF POWER DURING INSTALLATION OR SERVICING |