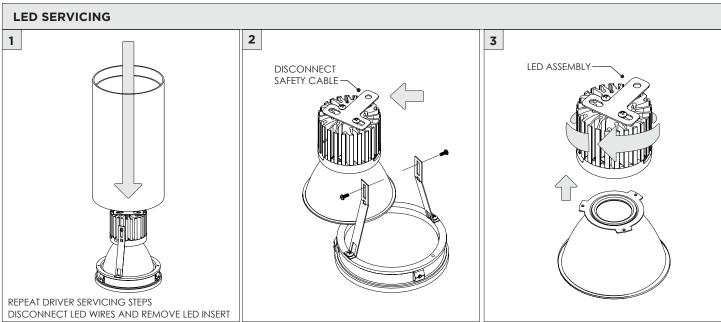

## 3.3" DOWNLIGHT CYLINDER DEEP REGRESS PENDANT

CABLE PENDANT MOUNT

| INSTRUCTION KEY | INFORMATION                                                                                                                                                                                                                                                                                                        |
|-----------------|--------------------------------------------------------------------------------------------------------------------------------------------------------------------------------------------------------------------------------------------------------------------------------------------------------------------|
| (i) ATTENTION   | INSTALLATION SHOULD ONLY BE PERFORMED BY A CERTIFIED ELECTRICIAN REFER TO LOCAL/NATIONAL CODES FOR PROPER INSTALLATION FAILURE TO FOLLOW INSTALLATION INSTRUCTION MAY VOID THE WARRANTY DO NOT TOUCH LEDS. LEDS MUST BE PROTECTED FROM MECHANICAL STRESS OR DEBRIS TURN OFF POWER DURING INSTALLATION OR SERVICING |