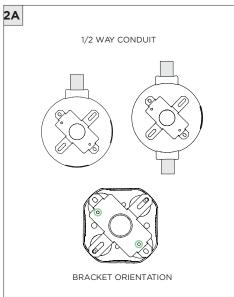

|
|-----------------|--------------------------------------------------------------------------------------------------------------------------------------------------------------------------------------------------------------------------------------------------------------------------------------------------------------------|
| (i) ATTENTION   | INSTALLATION SHOULD ONLY BE PERFORMED BY A CERTIFIED ELECTRICIAN REFER TO LOCAL/NATIONAL CODES FOR PROPER INSTALLATION FAILURE TO FOLLOW INSTALLATION INSTRUCTION MAY VOID THE WARRANTY DO NOT TOUCH LEDS. LEDS MUST BE PROTECTED FROM MECHANICAL STRESS OR DEBRIS TURN OFF POWER DURING INSTALLATION OR SERVICING |





- STRAIN RELIEF

NEUTRAL

GROUND

(DIM+)

(DIM-)

2

5

WHITE

LOCKING SCREW