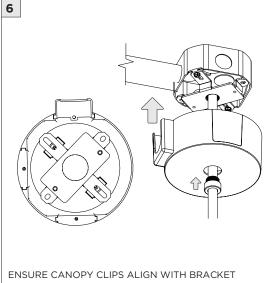

|
|-----------------|--------------------------------------------------------------------------------------------------------------------------------------------------------------------------------------------------------------------------------------------------------------------------------------------------------------------|
| (i) ATTENTION   | INSTALLATION SHOULD ONLY BE PERFORMED BY A CERTIFIED ELECTRICIAN REFER TO LOCAL/NATIONAL CODES FOR PROPER INSTALLATION FAILURE TO FOLLOW INSTALLATION INSTRUCTION MAY VOID THE WARRANTY DO NOT TOUCH LEDS. LEDS MUST BE PROTECTED FROM MECHANICAL STRESS OR DEBRIS TURN OFF POWER DURING INSTALLATION OR SERVICING |





- STRAIN RELIEF

NEUTRAL

GROUND

(DIM+)

(DIM-)

2

5

WHITE

LOCKING SCREW