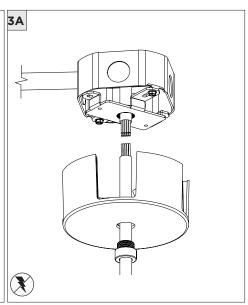

|
|-----------------|--------------------------------------------------------------------------------------------------------------------------------------------------------------------------------------------------------------------------------------------------------------------------------------------------------------------|
| (i) ATTENTION   | INSTALLATION SHOULD ONLY BE PERFORMED BY A CERTIFIED ELECTRICIAN REFER TO LOCAL/NATIONAL CODES FOR PROPER INSTALLATION FAILURE TO FOLLOW INSTALLATION INSTRUCTION MAY VOID THE WARRANTY DO NOT TOUCH LEDS. LEDS MUST BE PROTECTED FROM MECHANICAL STRESS OR DEBRIS TURN OFF POWER DURING INSTALLATION OR SERVICING |





- STRAIN RELIEF

NEUTRAL

GROUND

(DIM+)

(DIM-)

2

5

WHITE

LOCKING SCREW