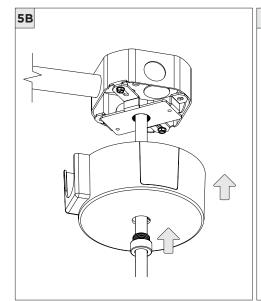

|
|-----------------|--------------------------------------------------------------------------------------------------------------------------------------------------------------------------------------------------------------------------------------------------------------------------------------------------------------------|
| (i) ATTENTION   | INSTALLATION SHOULD ONLY BE PERFORMED BY A CERTIFIED ELECTRICIAN REFER TO LOCAL/NATIONAL CODES FOR PROPER INSTALLATION FAILURE TO FOLLOW INSTALLATION INSTRUCTION MAY VOID THE WARRANTY DO NOT TOUCH LEDS. LEDS MUST BE PROTECTED FROM MECHANICAL STRESS OR DEBRIS TURN OFF POWER DURING INSTALLATION OR SERVICING |





- STRAIN RELIEF

NEUTRAL

GROUND

(DIM+)

(DIM-)

2

5

WHITE

LOCKING SCREW