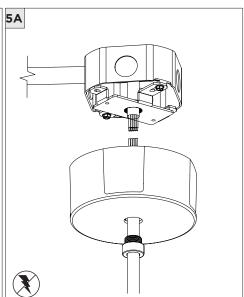

|
|-----------------|--------------------------------------------------------------------------------------------------------------------------------------------------------------------------------------------------------------------------------------------------------------------------------------------------------------------|
| (i) ATTENTION   | INSTALLATION SHOULD ONLY BE PERFORMED BY A CERTIFIED ELECTRICIAN REFER TO LOCAL/NATIONAL CODES FOR PROPER INSTALLATION FAILURE TO FOLLOW INSTALLATION INSTRUCTION MAY VOID THE WARRANTY DO NOT TOUCH LEDS. LEDS MUST BE PROTECTED FROM MECHANICAL STRESS OR DEBRIS TURN OFF POWER DURING INSTALLATION OR SERVICING |





- STRAIN RELIEF

NEUTRAL

GROUND

(DIM+)

(DIM-)

2

5

WHITE

LOCKING SCREW