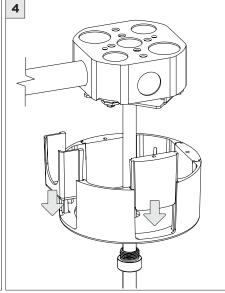

|
|-----------------|--------------------------------------------------------------------------------------------------------------------------------------------------------------------------------------------------------------------------------------------------------------------------------------------------------------------|
| (i) ATTENTION   | INSTALLATION SHOULD ONLY BE PERFORMED BY A CERTIFIED ELECTRICIAN REFER TO LOCAL/NATIONAL CODES FOR PROPER INSTALLATION FAILURE TO FOLLOW INSTALLATION INSTRUCTION MAY VOID THE WARRANTY DO NOT TOUCH LEDS. LEDS MUST BE PROTECTED FROM MECHANICAL STRESS OR DEBRIS TURN OFF POWER DURING INSTALLATION OR SERVICING |





- STRAIN RELIEF

NEUTRAL

GROUND

(DIM+)

(DIM-)

2

5

WHITE

LOCKING SCREW