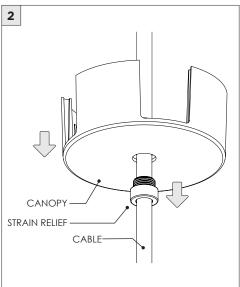

|
|-----------------|--------------------------------------------------------------------------------------------------------------------------------------------------------------------------------------------------------------------------------------------------------------------------------------------------------------------|
| (i) ATTENTION   | INSTALLATION SHOULD ONLY BE PERFORMED BY A CERTIFIED ELECTRICIAN REFER TO LOCAL/NATIONAL CODES FOR PROPER INSTALLATION FAILURE TO FOLLOW INSTALLATION INSTRUCTION MAY VOID THE WARRANTY DO NOT TOUCH LEDS. LEDS MUST BE PROTECTED FROM MECHANICAL STRESS OR DEBRIS TURN OFF POWER DURING INSTALLATION OR SERVICING |





- STRAIN RELIEF

NEUTRAL

GROUND

(DIM+)

(DIM-)

2

5

WHITE

LOCKING SCREW