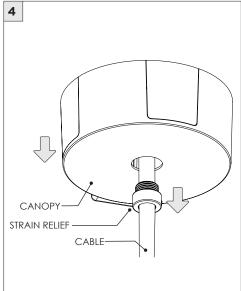

|
|-----------------|--------------------------------------------------------------------------------------------------------------------------------------------------------------------------------------------------------------------------------------------------------------------------------------------------------------------|
| (i) ATTENTION   | INSTALLATION SHOULD ONLY BE PERFORMED BY A CERTIFIED ELECTRICIAN REFER TO LOCAL/NATIONAL CODES FOR PROPER INSTALLATION FAILURE TO FOLLOW INSTALLATION INSTRUCTION MAY VOID THE WARRANTY DO NOT TOUCH LEDS. LEDS MUST BE PROTECTED FROM MECHANICAL STRESS OR DEBRIS TURN OFF POWER DURING INSTALLATION OR SERVICING |





- STRAIN RELIEF

NEUTRAL

GROUND

(DIM+)

(DIM-)

2

5

WHITE

LOCKING SCREW