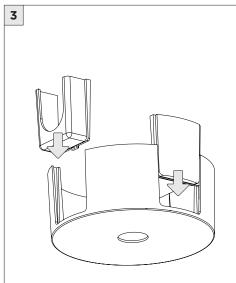

|
|-----------------|--------------------------------------------------------------------------------------------------------------------------------------------------------------------------------------------------------------------------------------------------------------------------------------------------------------------|
| (i) ATTENTION   | INSTALLATION SHOULD ONLY BE PERFORMED BY A CERTIFIED ELECTRICIAN REFER TO LOCAL/NATIONAL CODES FOR PROPER INSTALLATION FAILURE TO FOLLOW INSTALLATION INSTRUCTION MAY VOID THE WARRANTY DO NOT TOUCH LEDS. LEDS MUST BE PROTECTED FROM MECHANICAL STRESS OR DEBRIS TURN OFF POWER DURING INSTALLATION OR SERVICING |





- STRAIN RELIEF

NEUTRAL

GROUND

(DIM+)

(DIM-)

2

5

WHITE

LOCKING SCREW