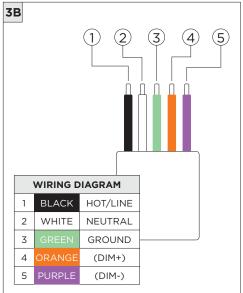

|
|-----------------|--------------------------------------------------------------------------------------------------------------------------------------------------------------------------------------------------------------------------------------------------------------------------------------------------------------------|
| (i) ATTENTION   | INSTALLATION SHOULD ONLY BE PERFORMED BY A CERTIFIED ELECTRICIAN REFER TO LOCAL/NATIONAL CODES FOR PROPER INSTALLATION FAILURE TO FOLLOW INSTALLATION INSTRUCTION MAY VOID THE WARRANTY DO NOT TOUCH LEDS. LEDS MUST BE PROTECTED FROM MECHANICAL STRESS OR DEBRIS TURN OFF POWER DURING INSTALLATION OR SERVICING |





- STRAIN RELIEF

NEUTRAL

GROUND

(DIM+)

(DIM-)

2

5

WHITE

LOCKING SCREW