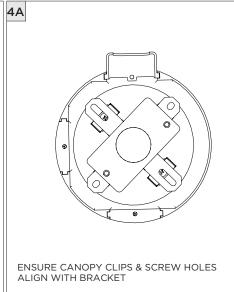

RMATION                                                                |
|-----------------|----------------------------------------------------------------------------|
| ADDITIONAL      | INSTALLATION SHOULD ONLY BE PERFORMED BY A CERTIFIED ELECTRICIAN           |
| (i) ATTENTION   | REFER TO LOCAL/NATIONAL CODES FOR PROPER INSTALLATION                      |
| ATTENTION       | FAILURE TO FOLLOW INSTALLATION INSTRUCTION MAY VOID THE WARRANTY           |
| POWER ON        | DO NOT TOUCH LEDS. LEDS MUST BE PROTECTED FROM MECHANICAL STRESS OR DEBRIS |
| POWER OFF       | TURN OFF POWER DURING INSTALLATION OR SERVICING                            |















## **3.3" DOWNLIGHT CYLINDER** SURFACE MOUNT



































SUITABLE FOR MAXIMUM 3 CONDUIT FEEDS











































## **LED SERVICING**