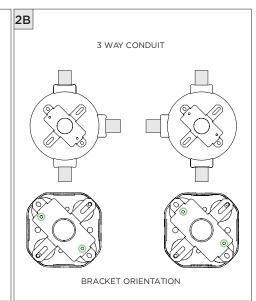

## **3.3" DOWNLIGHT CYLINDER** SURFACE MOUNT

SUITABLE FOR MAXIMUM 3 CONDUIT FEEDS