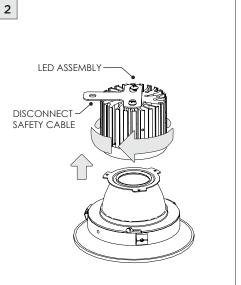

|
|-----------------|----------------------------------------------------------------------------|
| ADDITIONAL      | INSTALLATION SHOULD ONLY BE PERFORMED BY A CERTIFIED ELECTRICIAN           |
| (i) ATTENTION   | REFER TO LOCAL/NATIONAL CODES FOR PROPER INSTALLATION                      |
| ATTENTION       | FAILURE TO FOLLOW INSTALLATION INSTRUCTION MAY VOID THE WARRANTY           |
| POWER ON        | DO NOT TOUCH LEDS. LEDS MUST BE PROTECTED FROM MECHANICAL STRESS OR DEBRIS |
| POWER OFF       | TURN OFF POWER DURING INSTALLATION OR SERVICING                            |















## **3.3" DOWNLIGHT CYLINDER** SURFACE MOUNT



































SUITABLE FOR MAXIMUM 3 CONDUIT FEEDS











































## **LED SERVICING**