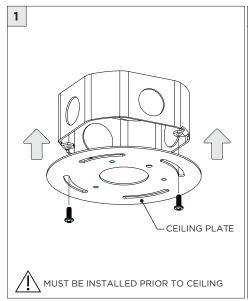

## **3.3" DOWNLIGHT CYLINDER** SURFACE MOUNT

SUITABLE FOR MAXIMUM 3 CONDUIT FEEDS