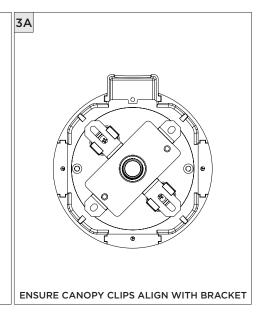

## 3.3" DOWNLIGHT CYLINDER

SURFACE MOUNT

| INSTRUCTION KEY | INFORMATION                                                                |
|-----------------|----------------------------------------------------------------------------|
| ADDITIONAL      | INSTALLATION SHOULD ONLY BE PERFORMED BY A CERTIFIED ELECTRICIAN           |
| (i) ATTENTION   | REFER TO LOCAL/NATIONAL CODES FOR PROPER INSTALLATION                      |
| ATTENTION       | FAILURE TO FOLLOW INSTALLATION INSTRUCTION MAY VOID THE WARRANTY           |
| POWER ON        | DO NOT TOUCH LEDS. LEDS MUST BE PROTECTED FROM MECHANICAL STRESS OR DEBRIS |
| POWER OFF       | TURN OFF POWER DURING INSTALLATION OR SERVICING                            |