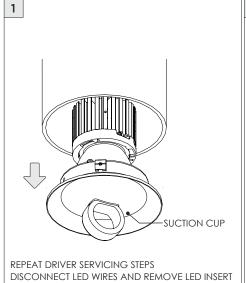

|
|-----------------|----------------------------------------------------------------------------|
| ADDITIONAL      | INSTALLATION SHOULD ONLY BE PERFORMED BY A CERTIFIED ELECTRICIAN           |
| (i) ATTENTION   | REFER TO LOCAL/NATIONAL CODES FOR PROPER INSTALLATION                      |
| ATTENTION       | FAILURE TO FOLLOW INSTALLATION INSTRUCTION MAY VOID THE WARRANTY           |
| POWER ON        | DO NOT TOUCH LEDS. LEDS MUST BE PROTECTED FROM MECHANICAL STRESS OR DEBRIS |
| POWER OFF       | TURN OFF POWER DURING INSTALLATION OR SERVICING                            |















## **3.3" DOWNLIGHT CYLINDER** SURFACE MOUNT



































SUITABLE FOR MAXIMUM 3 CONDUIT FEEDS











































## **LED SERVICING**