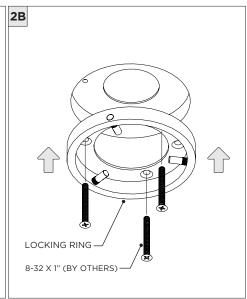

## **3.3" DOWNLIGHT CYLINDER** SURFACE MOUNT

SUITABLE FOR MAXIMUM 3 CONDUIT FEEDS