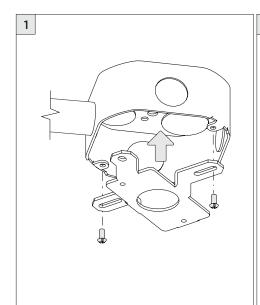

## **3.3" DOWNLIGHT CYLINDER** SURFACE MOUNT

SUITABLE FOR MAXIMUM 3 CONDUIT FEEDS