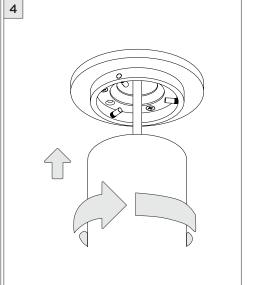

## 3.3" DOWNLIGHT CYLINDER

SURFACE MOUNT





| INSTRUCTION KEY | INFORMATION                                                                |
|-----------------|----------------------------------------------------------------------------|
| ADDITIONAL      | INSTALLATION SHOULD ONLY BE PERFORMED BY A CERTIFIED ELECTRICIAN           |
| (i) ATTENTION   | REFER TO LOCAL/NATIONAL CODES FOR PROPER INSTALLATION                      |
| ATTENTION       | FAILURE TO FOLLOW INSTALLATION INSTRUCTION MAY VOID THE WARRANTY           |
| POWER ON        | DO NOT TOUCH LEDS. LEDS MUST BE PROTECTED FROM MECHANICAL STRESS OR DEBRIS |
| POWER OFF       | TURN OFF POWER DURING INSTALLATION OR SERVICING                            |















## **3.3" DOWNLIGHT CYLINDER** SURFACE MOUNT



































SUITABLE FOR MAXIMUM 3 CONDUIT FEEDS











































## **LED SERVICING**