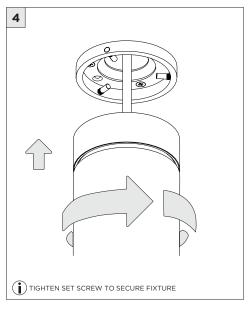

## 3.3" DOWNLIGHT CYLINDER

SURFACE MOUNT

| INSTRUCTION KEY | INFORMATION                                                                |
|-----------------|----------------------------------------------------------------------------|
| ADDITIONAL      | INSTALLATION SHOULD ONLY BE PERFORMED BY A CERTIFIED ELECTRICIAN           |
| (i) ATTENTION   | REFER TO LOCAL/NATIONAL CODES FOR PROPER INSTALLATION                      |
| ATTENTION       | FAILURE TO FOLLOW INSTALLATION INSTRUCTION MAY VOID THE WARRANTY           |
| POWER ON        | DO NOT TOUCH LEDS. LEDS MUST BE PROTECTED FROM MECHANICAL STRESS OR DEBRIS |
| POWER OFF       | TURN OFF POWER DURING INSTALLATION OR SERVICING                            |