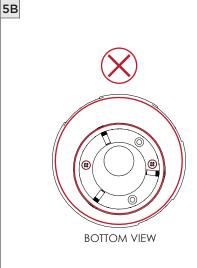

N                                                                |
|-----------------|----------------------------------------------------------------------------|
| ADDITIONAL      | INSTALLATION SHOULD ONLY BE PERFORMED BY A CERTIFIED ELECTRICIAN           |
| (i) ATTENTION   | REFER TO LOCAL/NATIONAL CODES FOR PROPER INSTALLATION                      |
| ATTENTION       | FAILURE TO FOLLOW INSTALLATION INSTRUCTION MAY VOID THE WARRANTY           |
| POWER ON        | DO NOT TOUCH LEDS. LEDS MUST BE PROTECTED FROM MECHANICAL STRESS OR DEBRIS |
| POWER OFF       | TURN OFF POWER DURING INSTALLATION OR SERVICING                            |















## **3.3" DOWNLIGHT CYLINDER** SURFACE MOUNT



































SUITABLE FOR MAXIMUM 3 CONDUIT FEEDS











































## **LED SERVICING**