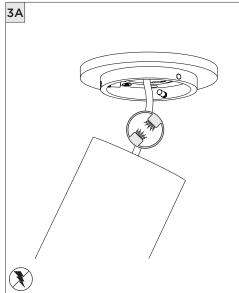

## 3.3" DOWNLIGHT CYLINDER

SURFACE MOUNT

| INSTRUCTION KEY | INFORMATION                                                                |
|-----------------|----------------------------------------------------------------------------|
| ADDITIONAL      | INSTALLATION SHOULD ONLY BE PERFORMED BY A CERTIFIED ELECTRICIAN           |
| (i) ATTENTION   | REFER TO LOCAL/NATIONAL CODES FOR PROPER INSTALLATION                      |
| ATTENTION       | FAILURE TO FOLLOW INSTALLATION INSTRUCTION MAY VOID THE WARRANTY           |
| POWER ON        | DO NOT TOUCH LEDS. LEDS MUST BE PROTECTED FROM MECHANICAL STRESS OR DEBRIS |
| POWER OFF       | TURN OFF POWER DURING INSTALLATION OR SERVICING                            |