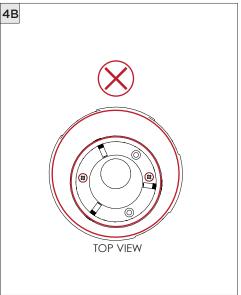

IGHT CYLINDER

SURFACE MOUNT





| INSTRUCTION KEY | INFORMATION                                                                |
|-----------------|----------------------------------------------------------------------------|
| ADDITIONAL      | INSTALLATION SHOULD ONLY BE PERFORMED BY A CERTIFIED ELECTRICIAN           |
| (i) ATTENTION   | REFER TO LOCAL/NATIONAL CODES FOR PROPER INSTALLATION                      |
| ATTENTION       | FAILURE TO FOLLOW INSTALLATION INSTRUCTION MAY VOID THE WARRANTY           |
| POWER ON        | DO NOT TOUCH LEDS. LEDS MUST BE PROTECTED FROM MECHANICAL STRESS OR DEBRIS |
| POWER OFF       | TURN OFF POWER DURING INSTALLATION OR SERVICING                            |















## **3.3" DOWNLIGHT CYLINDER** SURFACE MOUNT



































SUITABLE FOR MAXIMUM 3 CONDUIT FEEDS











































## **LED SERVICING**