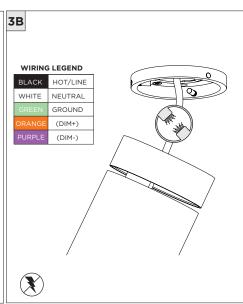

## 3.3" DOWNLIGHT CYLINDER

SURFACE MOUNT

| INSTRUCTION KEY | INFORMATION                                                                |
|-----------------|----------------------------------------------------------------------------|
| ADDITIONAL      | INSTALLATION SHOULD ONLY BE PERFORMED BY A CERTIFIED ELECTRICIAN           |
| (i) ATTENTION   | REFER TO LOCAL/NATIONAL CODES FOR PROPER INSTALLATION                      |
| ATTENTION       | FAILURE TO FOLLOW INSTALLATION INSTRUCTION MAY VOID THE WARRANTY           |
| POWER ON        | DO NOT TOUCH LEDS. LEDS MUST BE PROTECTED FROM MECHANICAL STRESS OR DEBRIS |
| POWER OFF       | TURN OFF POWER DURING INSTALLATION OR SERVICING                            |