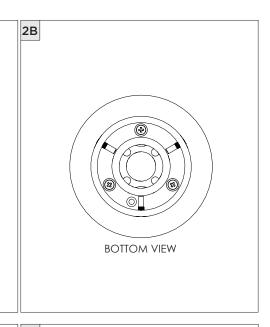

## **3.3" DOWNLIGHT CYLINDER** SURFACE MOUNT

SUITABLE FOR MAXIMUM 3 CONDUIT FEEDS