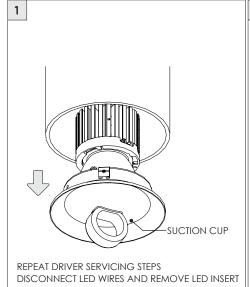

|
|-----------------|----------------------------------------------------------------------------|
| ADDITIONAL      | INSTALLATION SHOULD ONLY BE PERFORMED BY A CERTIFIED ELECTRICIAN           |
| (i) ATTENTION   | REFER TO LOCAL/NATIONAL CODES FOR PROPER INSTALLATION                      |
| ATTENTION       | FAILURE TO FOLLOW INSTALLATION INSTRUCTION MAY VOID THE WARRANTY           |
| POWER ON        | DO NOT TOUCH LEDS. LEDS MUST BE PROTECTED FROM MECHANICAL STRESS OR DEBRIS |
| POWER OFF       | TURN OFF POWER DURING INSTALLATION OR SERVICING                            |















## **3.3" DOWNLIGHT CYLINDER** SURFACE MOUNT



































SUITABLE FOR MAXIMUM 3 CONDUIT FEEDS











































## **LED SERVICING**