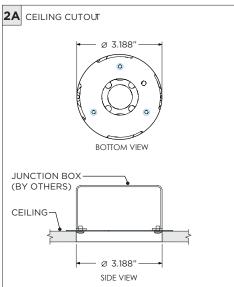

## **3.3" DOWNLIGHT CYLINDER** SURFACE MOUNT

SUITABLE FOR MAXIMUM 3 CONDUIT FEEDS