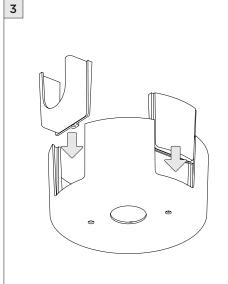

FORMATION                                                                |
|-----------------|----------------------------------------------------------------------------|
| ADDITIONAL      | INSTALLATION SHOULD ONLY BE PERFORMED BY A CERTIFIED ELECTRICIAN           |
| (i) ATTENTION   | REFER TO LOCAL/NATIONAL CODES FOR PROPER INSTALLATION                      |
| ATTENTION       | FAILURE TO FOLLOW INSTALLATION INSTRUCTION MAY VOID THE WARRANTY           |
| POWER ON        | DO NOT TOUCH LEDS. LEDS MUST BE PROTECTED FROM MECHANICAL STRESS OR DEBRIS |
| POWER OFF       | TURN OFF POWER DURING INSTALLATION OR SERVICING                            |















## **3.3" DOWNLIGHT CYLINDER** SURFACE MOUNT



































SUITABLE FOR MAXIMUM 3 CONDUIT FEEDS











































## **LED SERVICING**