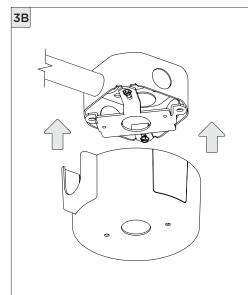

## **3.3" DOWNLIGHT CYLINDER** SURFACE MOUNT

SUITABLE FOR MAXIMUM 3 CONDUIT FEEDS