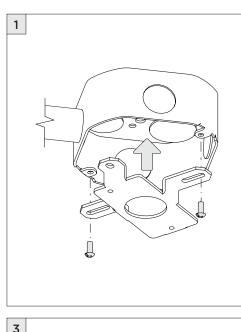

## **3.3" DOWNLIGHT CYLINDER** SURFACE MOUNT

SUITABLE FOR MAXIMUM 3 CONDUIT FEEDS