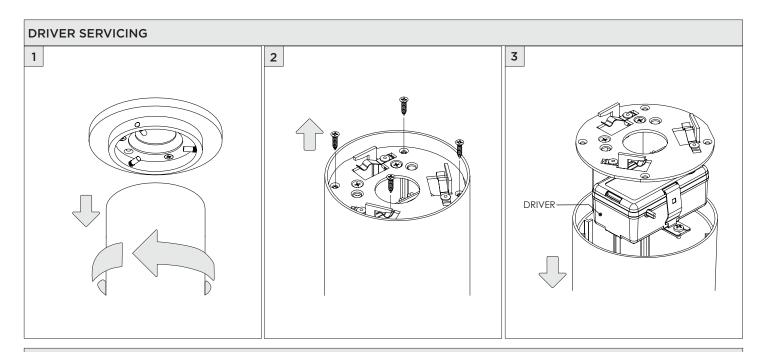

|
|-----------------|----------------------------------------------------------------------------|
| ADDITIONAL      | INSTALLATION SHOULD ONLY BE PERFORMED BY A CERTIFIED ELECTRICIAN           |
| (i) ATTENTION   | REFER TO LOCAL/NATIONAL CODES FOR PROPER INSTALLATION                      |
| ATTENTION       | FAILURE TO FOLLOW INSTALLATION INSTRUCTION MAY VOID THE WARRANTY           |
| POWER ON        | DO NOT TOUCH LEDS. LEDS MUST BE PROTECTED FROM MECHANICAL STRESS OR DEBRIS |
| POWER OFF       | TURN OFF POWER DURING INSTALLATION OR SERVICING                            |















## **3.3" DOWNLIGHT CYLINDER** SURFACE MOUNT



































SUITABLE FOR MAXIMUM 3 CONDUIT FEEDS











































## **LED SERVICING**