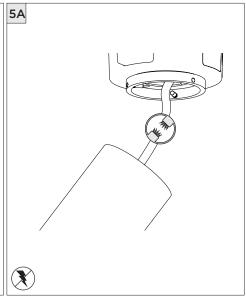

CYLINDER

SURFACE MOUNT





| INSTRUCTION KEY | INFORMATION                                                                |
|-----------------|----------------------------------------------------------------------------|
| ADDITIONAL      | INSTALLATION SHOULD ONLY BE PERFORMED BY A CERTIFIED ELECTRICIAN           |
| (i) ATTENTION   | REFER TO LOCAL/NATIONAL CODES FOR PROPER INSTALLATION                      |
| ATTENTION       | FAILURE TO FOLLOW INSTALLATION INSTRUCTION MAY VOID THE WARRANTY           |
| POWER ON        | DO NOT TOUCH LEDS. LEDS MUST BE PROTECTED FROM MECHANICAL STRESS OR DEBRIS |
| POWER OFF       | TURN OFF POWER DURING INSTALLATION OR SERVICING                            |















## **3.3" DOWNLIGHT CYLINDER** SURFACE MOUNT



































SUITABLE FOR MAXIMUM 3 CONDUIT FEEDS











































## **LED SERVICING**