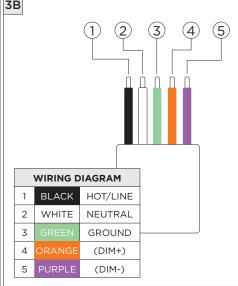

## 3.3" DOWNLIGHT CYLINDER

SURFACE MOUNT

| INSTRUCTION KEY | INFORMATION                                                                |
|-----------------|----------------------------------------------------------------------------|
| ADDITIONAL      | INSTALLATION SHOULD ONLY BE PERFORMED BY A CERTIFIED ELECTRICIAN           |
| (i) ATTENTION   | REFER TO LOCAL/NATIONAL CODES FOR PROPER INSTALLATION                      |
| ATTENTION       | FAILURE TO FOLLOW INSTALLATION INSTRUCTION MAY VOID THE WARRANTY           |
| POWER ON        | DO NOT TOUCH LEDS. LEDS MUST BE PROTECTED FROM MECHANICAL STRESS OR DEBRIS |
| POWER OFF       | TURN OFF POWER DURING INSTALLATION OR SERVICING                            |