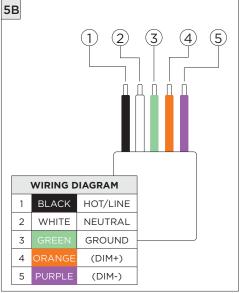

YLINDER

SURFACE MOUNT





| INSTRUCTION KEY | INFORMATION                                                                |
|-----------------|----------------------------------------------------------------------------|
| ADDITIONAL      | INSTALLATION SHOULD ONLY BE PERFORMED BY A CERTIFIED ELECTRICIAN           |
| (i) ATTENTION   | REFER TO LOCAL/NATIONAL CODES FOR PROPER INSTALLATION                      |
| ATTENTION       | FAILURE TO FOLLOW INSTALLATION INSTRUCTION MAY VOID THE WARRANTY           |
| POWER ON        | DO NOT TOUCH LEDS. LEDS MUST BE PROTECTED FROM MECHANICAL STRESS OR DEBRIS |
| POWER OFF       | TURN OFF POWER DURING INSTALLATION OR SERVICING                            |















## **3.3" DOWNLIGHT CYLINDER** SURFACE MOUNT



































SUITABLE FOR MAXIMUM 3 CONDUIT FEEDS











































## **LED SERVICING**