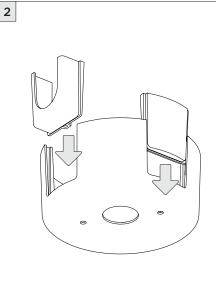

3" DOWNLIGHT CYLINDER

SURFACE MOUNT





| INSTRUCTION KEY | INFORMATION                                                                |
|-----------------|----------------------------------------------------------------------------|
| ADDITIONAL      | INSTALLATION SHOULD ONLY BE PERFORMED BY A CERTIFIED ELECTRICIAN           |
| (i) ATTENTION   | REFER TO LOCAL/NATIONAL CODES FOR PROPER INSTALLATION                      |
| ATTENTION       | FAILURE TO FOLLOW INSTALLATION INSTRUCTION MAY VOID THE WARRANTY           |
| POWER ON        | DO NOT TOUCH LEDS. LEDS MUST BE PROTECTED FROM MECHANICAL STRESS OR DEBRIS |
| POWER OFF       | TURN OFF POWER DURING INSTALLATION OR SERVICING                            |















## **3.3" DOWNLIGHT CYLINDER** SURFACE MOUNT



































SUITABLE FOR MAXIMUM 3 CONDUIT FEEDS











































## **LED SERVICING**