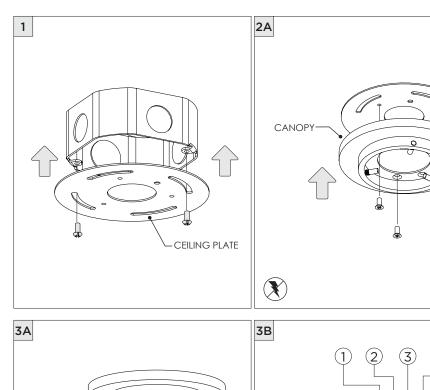

## **3.3" DOWNLIGHT CYLINDER** SURFACE MOUNT

SUITABLE FOR MAXIMUM 3 CONDUIT FEEDS