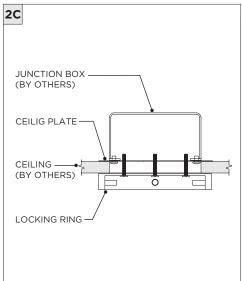

## **3.3" DOWNLIGHT CYLINDER** SURFACE MOUNT

SUITABLE FOR MAXIMUM 3 CONDUIT FEEDS