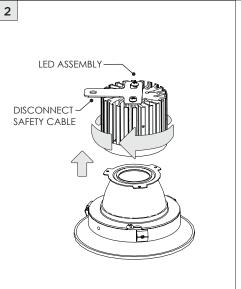

|
|-----------------|----------------------------------------------------------------------------|
| ADDITIONAL      | INSTALLATION SHOULD ONLY BE PERFORMED BY A CERTIFIED ELECTRICIAN           |
| (i) ATTENTION   | REFER TO LOCAL/NATIONAL CODES FOR PROPER INSTALLATION                      |
| ATTENTION       | FAILURE TO FOLLOW INSTALLATION INSTRUCTION MAY VOID THE WARRANTY           |
| POWER ON        | DO NOT TOUCH LEDS. LEDS MUST BE PROTECTED FROM MECHANICAL STRESS OR DEBRIS |
| POWER OFF       | TURN OFF POWER DURING INSTALLATION OR SERVICING                            |















## **3.3" DOWNLIGHT CYLINDER** SURFACE MOUNT



































SUITABLE FOR MAXIMUM 3 CONDUIT FEEDS











































## **LED SERVICING**