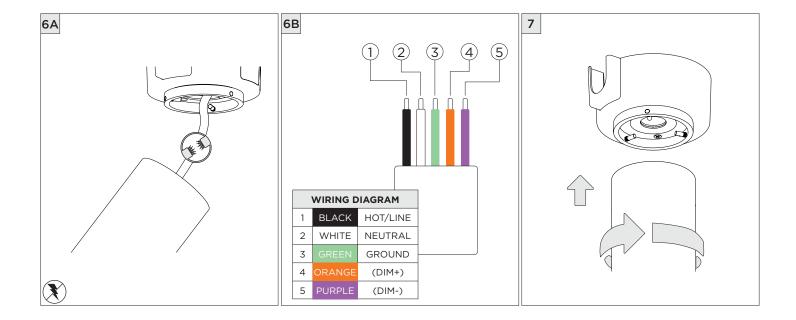

## 3.3" DOWNLIGHT CYLINDER

SURFACE MOUNT

| INSTRUCTION KEY | INFORMATION                                                                |
|-----------------|----------------------------------------------------------------------------|
| ADDITIONAL      | INSTALLATION SHOULD ONLY BE PERFORMED BY A CERTIFIED ELECTRICIAN           |
| (i) ATTENTION   | REFER TO LOCAL/NATIONAL CODES FOR PROPER INSTALLATION                      |
| ATTENTION       | FAILURE TO FOLLOW INSTALLATION INSTRUCTION MAY VOID THE WARRANTY           |
| POWER ON        | DO NOT TOUCH LEDS. LEDS MUST BE PROTECTED FROM MECHANICAL STRESS OR DEBRIS |
| POWER OFF       | TURN OFF POWER DURING INSTALLATION OR SERVICING                            |