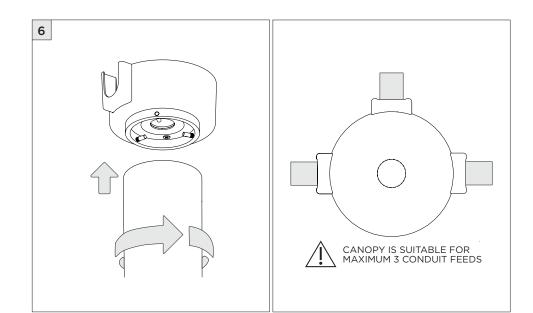

## **3.3" DOWNLIGHT CYLINDER** SURFACE MOUNT

SUITABLE FOR MAXIMUM 3 CONDUIT FEEDS