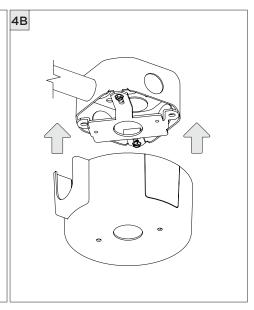

ATION                                                                |
|-----------------|----------------------------------------------------------------------------|
| ADDITIONAL      | INSTALLATION SHOULD ONLY BE PERFORMED BY A CERTIFIED ELECTRICIAN           |
| (i) ATTENTION   | REFER TO LOCAL/NATIONAL CODES FOR PROPER INSTALLATION                      |
| ATTENTION       | FAILURE TO FOLLOW INSTALLATION INSTRUCTION MAY VOID THE WARRANTY           |
| POWER ON        | DO NOT TOUCH LEDS. LEDS MUST BE PROTECTED FROM MECHANICAL STRESS OR DEBRIS |
| POWER OFF       | TURN OFF POWER DURING INSTALLATION OR SERVICING                            |















## **3.3" DOWNLIGHT CYLINDER** SURFACE MOUNT



































SUITABLE FOR MAXIMUM 3 CONDUIT FEEDS











































## **LED SERVICING**