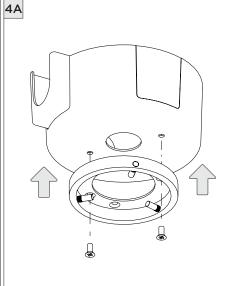

NLIGHT CYLINDER

SURFACE MOUNT





| INSTRUCTION KEY | INFORMATION                                                                |
|-----------------|----------------------------------------------------------------------------|
| ADDITIONAL      | INSTALLATION SHOULD ONLY BE PERFORMED BY A CERTIFIED ELECTRICIAN           |
| (i) ATTENTION   | REFER TO LOCAL/NATIONAL CODES FOR PROPER INSTALLATION                      |
| ATTENTION       | FAILURE TO FOLLOW INSTALLATION INSTRUCTION MAY VOID THE WARRANTY           |
| POWER ON        | DO NOT TOUCH LEDS. LEDS MUST BE PROTECTED FROM MECHANICAL STRESS OR DEBRIS |
| POWER OFF       | TURN OFF POWER DURING INSTALLATION OR SERVICING                            |















## **3.3" DOWNLIGHT CYLINDER** SURFACE MOUNT



































SUITABLE FOR MAXIMUM 3 CONDUIT FEEDS











































## **LED SERVICING**