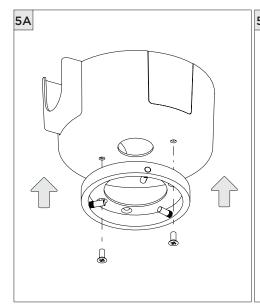

ION                                                                |
|-----------------|----------------------------------------------------------------------------|
| ADDITIONAL      | INSTALLATION SHOULD ONLY BE PERFORMED BY A CERTIFIED ELECTRICIAN           |
| (i) ATTENTION   | REFER TO LOCAL/NATIONAL CODES FOR PROPER INSTALLATION                      |
| ATTENTION       | FAILURE TO FOLLOW INSTALLATION INSTRUCTION MAY VOID THE WARRANTY           |
| POWER ON        | DO NOT TOUCH LEDS. LEDS MUST BE PROTECTED FROM MECHANICAL STRESS OR DEBRIS |
| POWER OFF       | TURN OFF POWER DURING INSTALLATION OR SERVICING                            |















## **3.3" DOWNLIGHT CYLINDER** SURFACE MOUNT



































SUITABLE FOR MAXIMUM 3 CONDUIT FEEDS











































## **LED SERVICING**