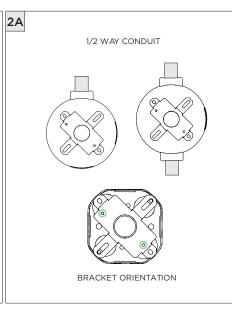

## **3.3" DOWNLIGHT CYLINDER** SURFACE MOUNT

SUITABLE FOR MAXIMUM 3 CONDUIT FEEDS