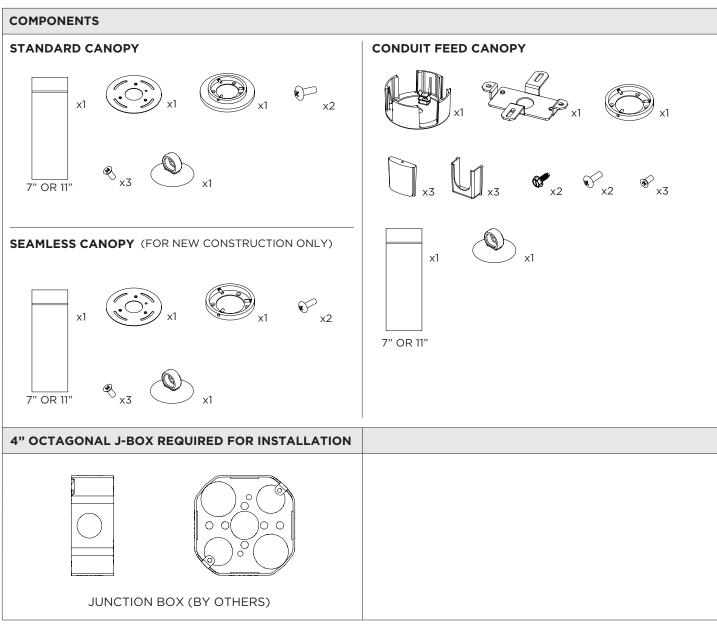

## **3.3" DOWNLIGHT CYLINDER** SURFACE MOUNT

SUITABLE FOR MAXIMUM 3 CONDUIT FEEDS