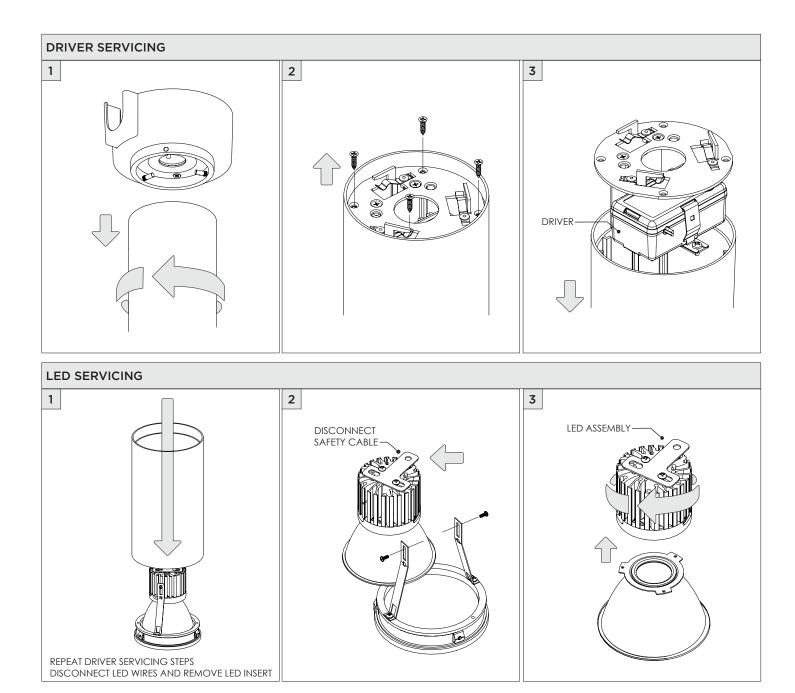

GHTING

**DRIVER SERVICING** 1 2 3 è ® 6 9 MO) Þ 30 DRIVER LED SERVICING 1 2 3 DISCONNECT SAFETY CABLE LED ASSEMBLY-

REPEAT DRIVER SERVICING STEPS

DISCONNECT LED WIRES AND REMOVE LED INSERT

www.3GLIGHTING.com | P: 905-850-2305 TF: 888-448-0440