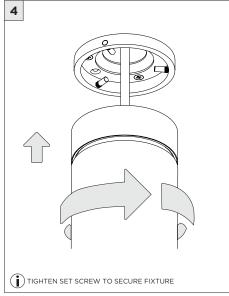

## 3.3" DOWNLIGHT CYLINDER DEEP REGRESS

SURFACE MOUNT

| INSTRUCTION KEY | INFORMATION                                                                 |
|-----------------|-----------------------------------------------------------------------------|
|                 | INSTALLATION SHOULD ONLY BE PERFORMED BY A CERTIFIED ELECTRICIAN            |
| ATTENTION       | REFER TO LOCAL/NATIONAL CODES FOR PROPER INSTALLATION                       |
|                 | FAILURE TO FOLLOW INSTALLATION INSTRUCTION MAY VOID THE WARRANTY            |
| 🕖 POWER ON      | DO NOT TOUCH LEDS. LEDS MUST BE PROTECTED FROM MECHANICA L STRESS OR DEBRIS |
| DOWER OFF       | TURN OFF POWER DURING INSTALLATION OR SERVICING                             |