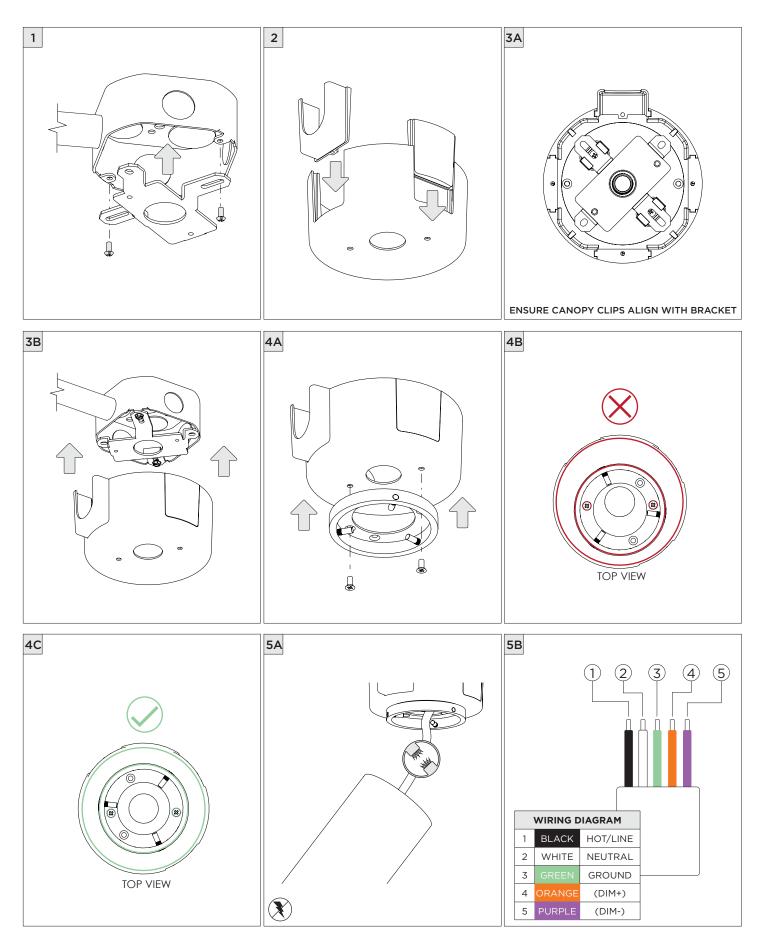

## 3.3" DOWNLIGHT CYLINDER DEEP REGRESS

SURFACE MOUNT

| INSTRUCTION KEY | INFORMATION                                                                 |
|-----------------|-----------------------------------------------------------------------------|
|                 | INSTALLATION SHOULD ONLY BE PERFORMED BY A CERTIFIED ELECTRICIAN            |
| ATTENTION       | REFER TO LOCAL/NATIONAL CODES FOR PROPER INSTALLATION                       |
|                 | FAILURE TO FOLLOW INSTALLATION INSTRUCTION MAY VOID THE WARRANTY            |
| 🕖 POWER ON      | DO NOT TOUCH LEDS. LEDS MUST BE PROTECTED FROM MECHANICA L STRESS OR DEBRIS |
| DOWER OFF       | TURN OFF POWER DURING INSTALLATION OR SERVICING                             |