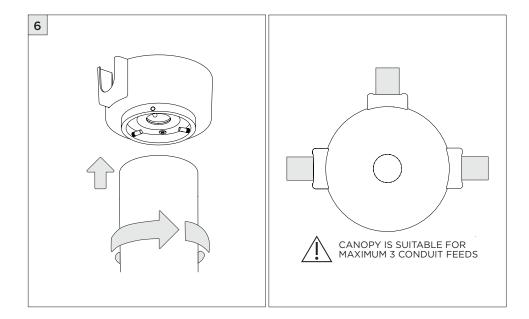

## 3.3" DOWNLIGHT CYLINDER DEEP REGRESS

SURFACE MOUNT

| INSTRUCTION KEY | INFORMATION                                                                 |
|-----------------|-----------------------------------------------------------------------------|
|                 | INSTALLATION SHOULD ONLY BE PERFORMED BY A CERTIFIED ELECTRICIAN            |
| ATTENTION       | REFER TO LOCAL/NATIONAL CODES FOR PROPER INSTALLATION                       |
|                 | FAILURE TO FOLLOW INSTALLATION INSTRUCTION MAY VOID THE WARRANTY            |
| 🕖 POWER ON      | DO NOT TOUCH LEDS. LEDS MUST BE PROTECTED FROM MECHANICA L STRESS OR DEBRIS |
| DOWER OFF       | TURN OFF POWER DURING INSTALLATION OR SERVICING                             |