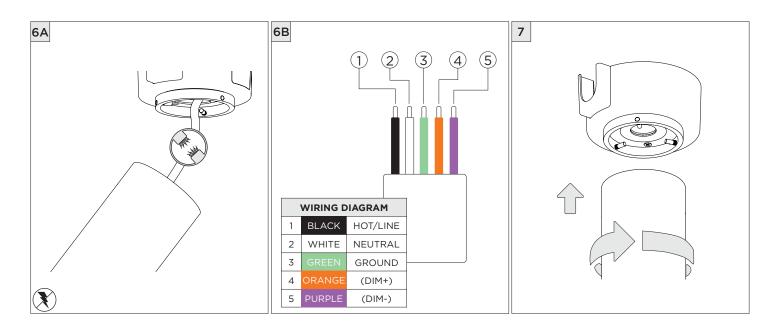

## 3.3" DOWNLIGHT CYLINDER DEEP REGRESS

SURFACE MOUNT

| INSTRUCTION KEY | INFORMATION                                                                 |
|-----------------|-----------------------------------------------------------------------------|
|                 | INSTALLATION SHOULD ONLY BE PERFORMED BY A CERTIFIED ELECTRICIAN            |
| ATTENTION       | REFER TO LOCAL/NATIONAL CODES FOR PROPER INSTALLATION                       |
|                 | FAILURE TO FOLLOW INSTALLATION INSTRUCTION MAY VOID THE WARRANTY            |
| 🕖 POWER ON      | DO NOT TOUCH LEDS. LEDS MUST BE PROTECTED FROM MECHANICA L STRESS OR DEBRIS |
| DOWER OFF       | TURN OFF POWER DURING INSTALLATION OR SERVICING                             |