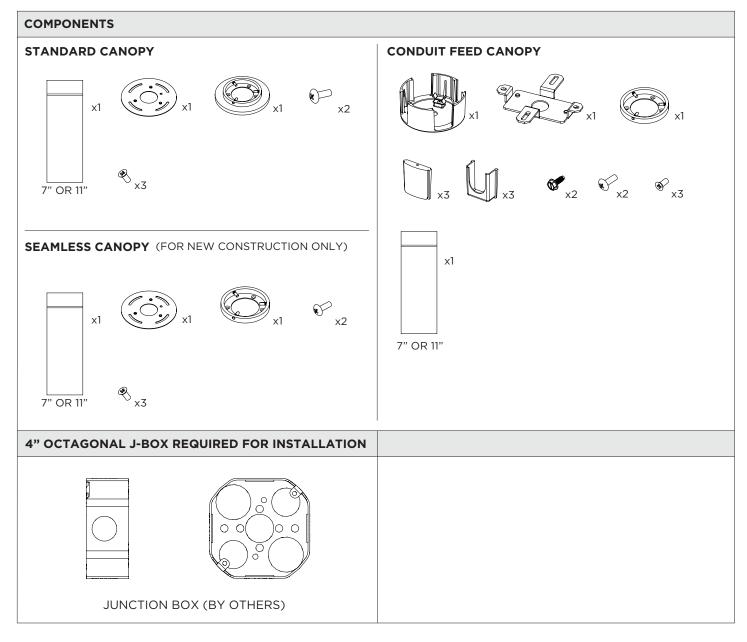

## 3.3" DOWNLIGHT CYLINDER DEEP REGRESS

SURFACE MOUNT

| INSTRUCTION KEY | INFORMATION                                                                 |
|-----------------|-----------------------------------------------------------------------------|
|                 | INSTALLATION SHOULD ONLY BE PERFORMED BY A CERTIFIED ELECTRICIAN            |
| ATTENTION       | REFER TO LOCAL/NATIONAL CODES FOR PROPER INSTALLATION                       |
|                 | FAILURE TO FOLLOW INSTALLATION INSTRUCTION MAY VOID THE WARRANTY            |
| 🕖 POWER ON      | DO NOT TOUCH LEDS. LEDS MUST BE PROTECTED FROM MECHANICA L STRESS OR DEBRIS |
| DOWER OFF       | TURN OFF POWER DURING INSTALLATION OR SERVICING                             |