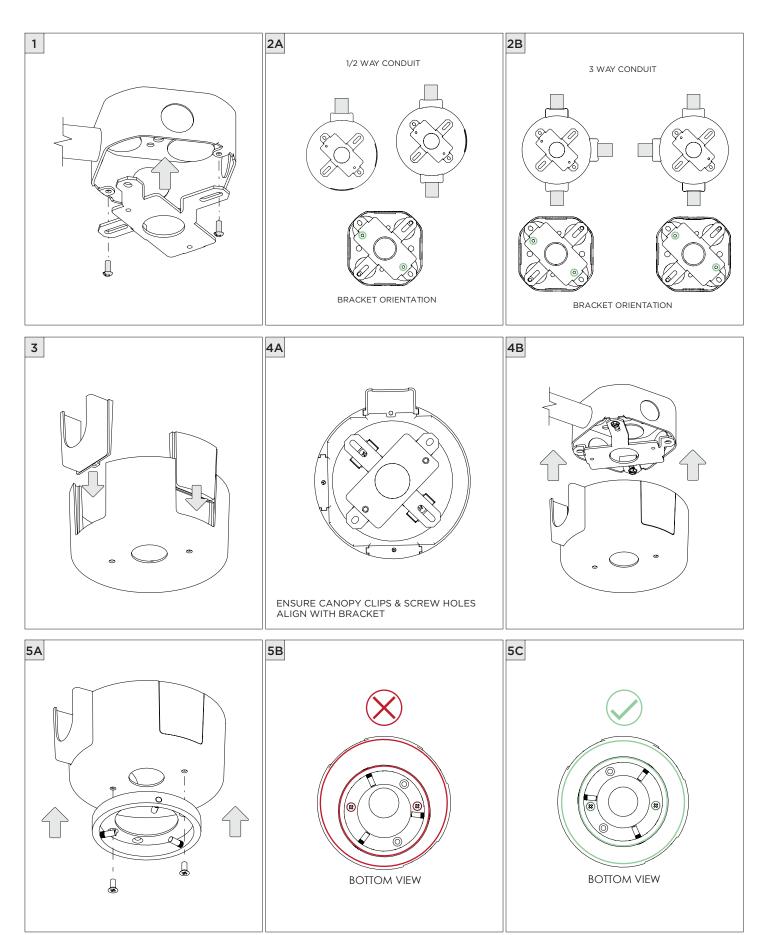

## 3.3" DOWNLIGHT CYLINDER DEEP REGRESS

SURFACE MOUNT

| INSTRUCTION KEY | INFORMATION                                                                 |
|-----------------|-----------------------------------------------------------------------------|
|                 | INSTALLATION SHOULD ONLY BE PERFORMED BY A CERTIFIED ELECTRICIAN            |
| ATTENTION       | REFER TO LOCAL/NATIONAL CODES FOR PROPER INSTALLATION                       |
|                 | FAILURE TO FOLLOW INSTALLATION INSTRUCTION MAY VOID THE WARRANTY            |
| 🕖 POWER ON      | DO NOT TOUCH LEDS. LEDS MUST BE PROTECTED FROM MECHANICA L STRESS OR DEBRIS |
| DOWER OFF       | TURN OFF POWER DURING INSTALLATION OR SERVICING                             |