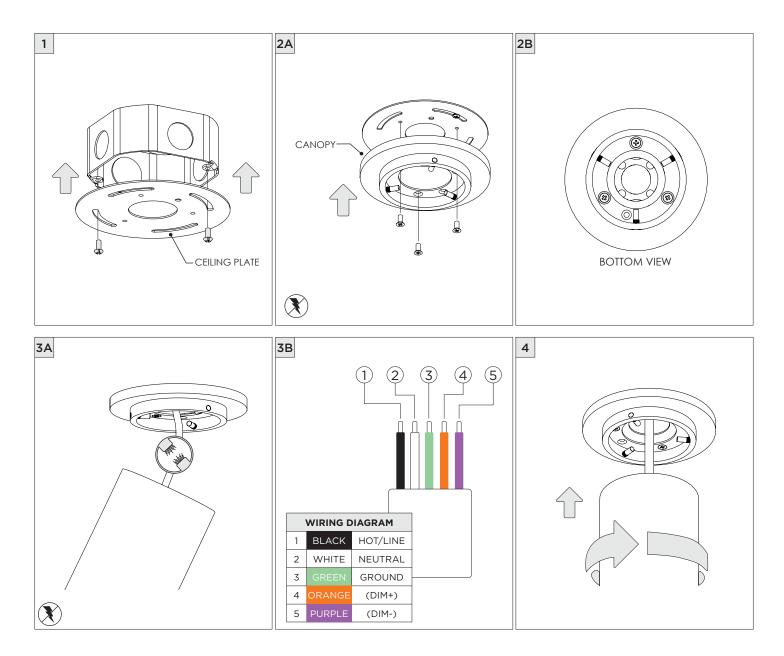

GHTING

**DRIVER SERVICING** 1 2 3 è ® 6 9 MO) Þ 30 DRIVER LED SERVICING 1 2 3 DISCONNECT SAFETY CABLE LED ASSEMBLY-

REPEAT DRIVER SERVICING STEPS

DISCONNECT LED WIRES AND REMOVE LED INSERT

www.3GLIGHTING.com | P: 905-850-2305 TF: 888-448-0440