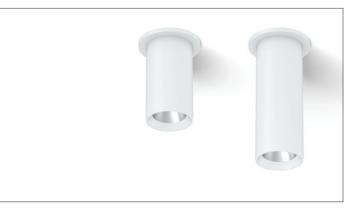

## 3.3" DOWNLIGHT CYLINDER DEEP REGRESS

SURFACE MOUNT

| INSTRUCTION KEY | INFORMATION                                                                 |
|-----------------|-----------------------------------------------------------------------------|
|                 | INSTALLATION SHOULD ONLY BE PERFORMED BY A CERTIFIED ELECTRICIAN            |
| ATTENTION       | REFER TO LOCAL/NATIONAL CODES FOR PROPER INSTALLATION                       |
|                 | FAILURE TO FOLLOW INSTALLATION INSTRUCTION MAY VOID THE WARRANTY            |
| 🕖 POWER ON      | DO NOT TOUCH LEDS. LEDS MUST BE PROTECTED FROM MECHANICA L STRESS OR DEBRIS |
| DOWER OFF       | TURN OFF POWER DURING INSTALLATION OR SERVICING                             |