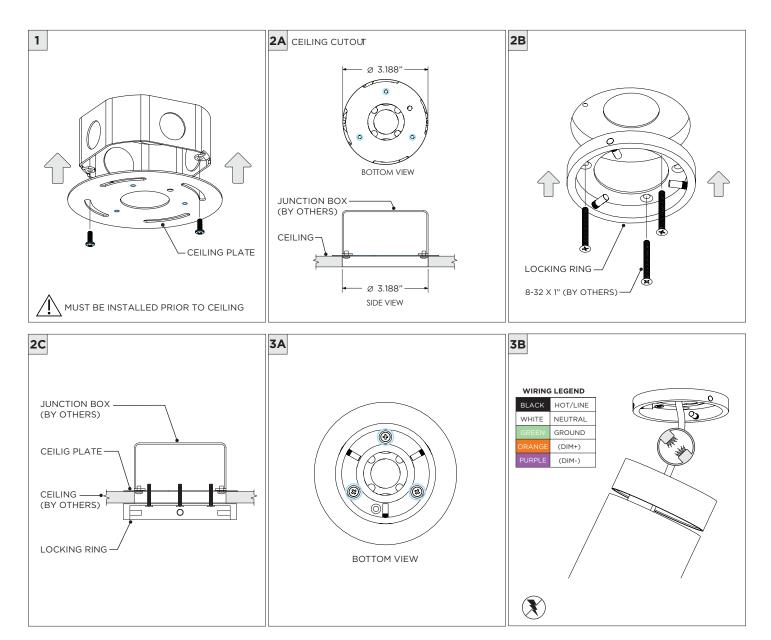

GHTING

**DRIVER SERVICING** 1 2 3 è ® 6 9 MO) Þ 30 DRIVER LED SERVICING 1 2 3 DISCONNECT SAFETY CABLE LED ASSEMBLY-

REPEAT DRIVER SERVICING STEPS

DISCONNECT LED WIRES AND REMOVE LED INSERT

www.3GLIGHTING.com | P: 905-850-2305 TF: 888-448-0440