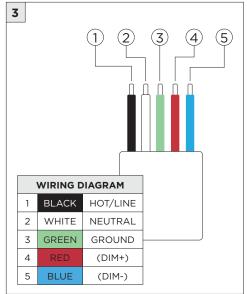

## COMPONENTS **STANDARD CANOPY** 7" OR 11" 4" OCTAGONAL J-BOX REQUIRED FOR INSTALLATION

| INSTRUCTION KEY | INFORMATION                                                                |
|-----------------|----------------------------------------------------------------------------|
| ADDITIONAL      | INSTALLATION SHOULD ONLY BE PERFORMED BY A CERTIFIED ELECTRICIAN           |
| (i) ATTENTION   | REFER TO LOCAL/NATIONAL CODES FOR PROPER INSTALLATION                      |
| ATTENTION       | FAILURE TO FOLLOW INSTALLATION INSTRUCTION MAY VOID THE WARRANTY           |
| POWER ON        | DO NOT TOUCH LEDS. LEDS MUST BE PROTECTED FROM MECHANICAL STRESS OR DEBRIS |
| POWER OFF       | TURN OFF POWER DURING INSTALLATION OR SERVICING                            |