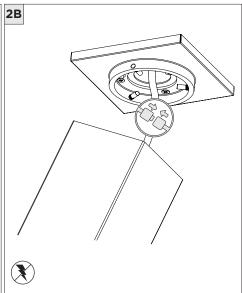

## COMPONENTS **STANDARD CANOPY** 7" OR 11" 4" OCTAGONAL J-BOX REQUIRED FOR INSTALLATION

| INSTRUCTION KEY | INFORMATION                                                                |
|-----------------|----------------------------------------------------------------------------|
| ADDITIONAL      | INSTALLATION SHOULD ONLY BE PERFORMED BY A CERTIFIED ELECTRICIAN           |
| (i) ATTENTION   | REFER TO LOCAL/NATIONAL CODES FOR PROPER INSTALLATION                      |
| ATTENTION       | FAILURE TO FOLLOW INSTALLATION INSTRUCTION MAY VOID THE WARRANTY           |
| POWER ON        | DO NOT TOUCH LEDS. LEDS MUST BE PROTECTED FROM MECHANICAL STRESS OR DEBRIS |
| POWER OFF       | TURN OFF POWER DURING INSTALLATION OR SERVICING                            |