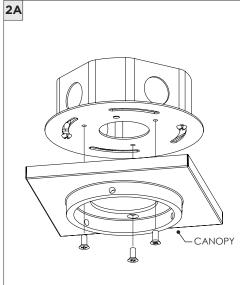

## COMPONENTS **STANDARD CANOPY** 7" OR 11" 4" OCTAGONAL J-BOX REQUIRED FOR INSTALLATION

| INSTRUCTION KEY | INFORMATION                                                                |
|-----------------|----------------------------------------------------------------------------|
| ADDITIONAL      | INSTALLATION SHOULD ONLY BE PERFORMED BY A CERTIFIED ELECTRICIAN           |
| (i) ATTENTION   | REFER TO LOCAL/NATIONAL CODES FOR PROPER INSTALLATION                      |
| ATTENTION       | FAILURE TO FOLLOW INSTALLATION INSTRUCTION MAY VOID THE WARRANTY           |
| POWER ON        | DO NOT TOUCH LEDS. LEDS MUST BE PROTECTED FROM MECHANICAL STRESS OR DEBRIS |
| POWER OFF       | TURN OFF POWER DURING INSTALLATION OR SERVICING                            |