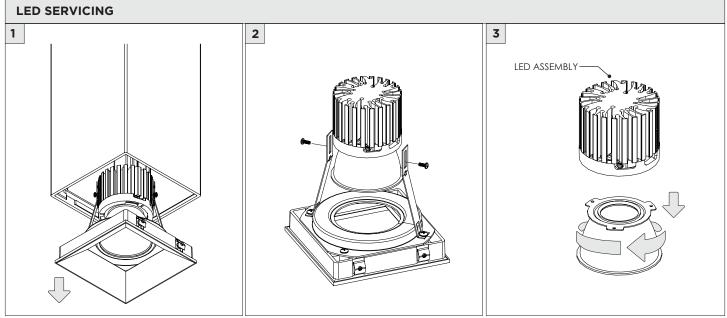

## COMPONENTS **STANDARD CANOPY** 7" OR 11" 4" OCTAGONAL J-BOX REQUIRED FOR INSTALLATION

| INSTRUCTION KEY | INFORMATION                                                                |
|-----------------|----------------------------------------------------------------------------|
| ADDITIONAL      | INSTALLATION SHOULD ONLY BE PERFORMED BY A CERTIFIED ELECTRICIAN           |
| (i) ATTENTION   | REFER TO LOCAL/NATIONAL CODES FOR PROPER INSTALLATION                      |
| ATTENTION       | FAILURE TO FOLLOW INSTALLATION INSTRUCTION MAY VOID THE WARRANTY           |
| POWER ON        | DO NOT TOUCH LEDS. LEDS MUST BE PROTECTED FROM MECHANICAL STRESS OR DEBRIS |
| POWER OFF       | TURN OFF POWER DURING INSTALLATION OR SERVICING                            |