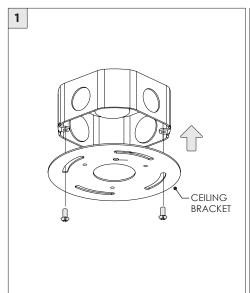

## COMPONENTS **STANDARD CANOPY** 7" OR 11" 4" OCTAGONAL J-BOX REQUIRED FOR INSTALLATION

| INSTRUCTION KEY | INFORMATION                                                                |
|-----------------|----------------------------------------------------------------------------|
| ADDITIONAL      | INSTALLATION SHOULD ONLY BE PERFORMED BY A CERTIFIED ELECTRICIAN           |
| (i) ATTENTION   | REFER TO LOCAL/NATIONAL CODES FOR PROPER INSTALLATION                      |
| ATTENTION       | FAILURE TO FOLLOW INSTALLATION INSTRUCTION MAY VOID THE WARRANTY           |
| POWER ON        | DO NOT TOUCH LEDS. LEDS MUST BE PROTECTED FROM MECHANICAL STRESS OR DEBRIS |
| POWER OFF       | TURN OFF POWER DURING INSTALLATION OR SERVICING                            |

JUNCTION BOX (BY OTHERS)