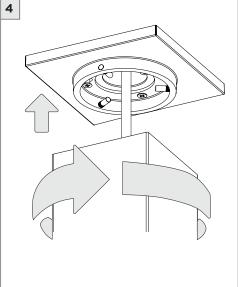

## COMPONENTS **STANDARD CANOPY** 7" OR 11" 4" OCTAGONAL J-BOX REQUIRED FOR INSTALLATION

| INSTRUCTION KEY | INFORMATION                                                                |
|-----------------|----------------------------------------------------------------------------|
| ADDITIONAL      | INSTALLATION SHOULD ONLY BE PERFORMED BY A CERTIFIED ELECTRICIAN           |
| (i) ATTENTION   | REFER TO LOCAL/NATIONAL CODES FOR PROPER INSTALLATION                      |
| ATTENTION       | FAILURE TO FOLLOW INSTALLATION INSTRUCTION MAY VOID THE WARRANTY           |
| POWER ON        | DO NOT TOUCH LEDS. LEDS MUST BE PROTECTED FROM MECHANICAL STRESS OR DEBRIS |
| POWER OFF       | TURN OFF POWER DURING INSTALLATION OR SERVICING                            |