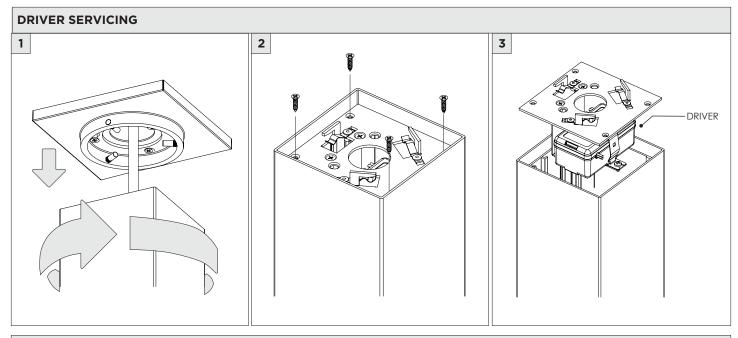

## COMPONENTS **STANDARD CANOPY** 7" OR 11" 4" OCTAGONAL J-BOX REQUIRED FOR INSTALLATION

| INSTRUCTION KEY | INFORMATION                                                                |
|-----------------|----------------------------------------------------------------------------|
| ADDITIONAL      | INSTALLATION SHOULD ONLY BE PERFORMED BY A CERTIFIED ELECTRICIAN           |
| (i) ATTENTION   | REFER TO LOCAL/NATIONAL CODES FOR PROPER INSTALLATION                      |
| ATTENTION       | FAILURE TO FOLLOW INSTALLATION INSTRUCTION MAY VOID THE WARRANTY           |
| POWER ON        | DO NOT TOUCH LEDS. LEDS MUST BE PROTECTED FROM MECHANICAL STRESS OR DEBRIS |
| POWER OFF       | TURN OFF POWER DURING INSTALLATION OR SERVICING                            |