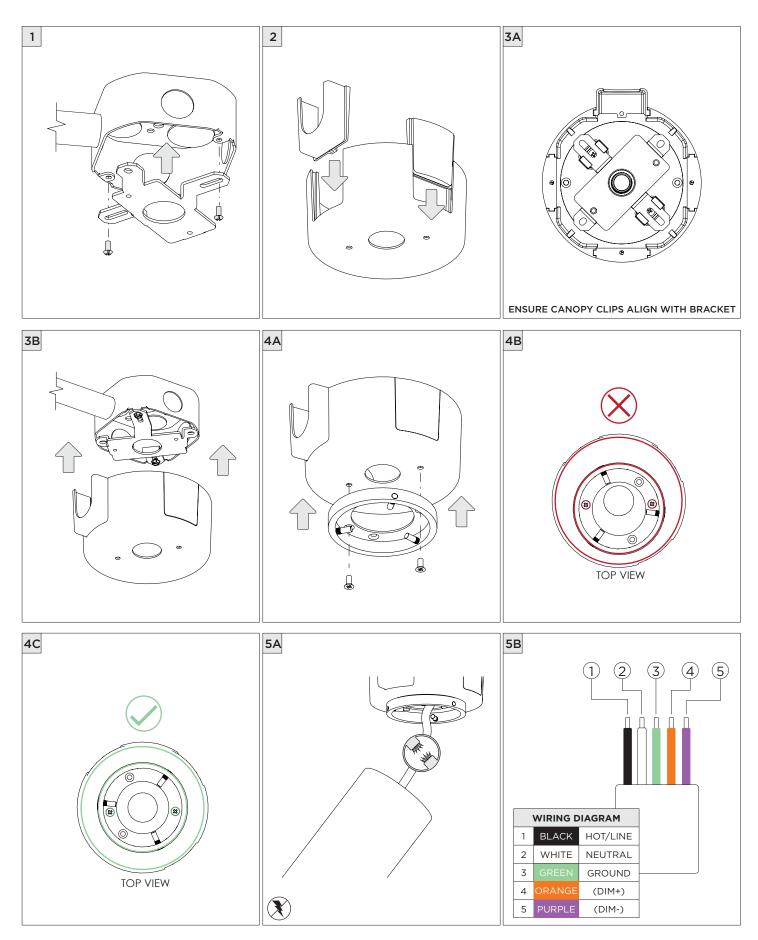

3.3" MICRO MADISON CYLINDER

SURFACE MOUNT

| INSTRUCTION KEY | INFORMATION                                                                |
|-----------------|----------------------------------------------------------------------------|
|                 | INSTALLATION SHOULD ONLY BE PERFORMED BY A CERTIFIED ELECTRICIAN           |
| ATTENTION       | REFER TO LOCAL/NATIONAL CODES FOR PROPER INSTALLATION                      |
|                 | FAILURE TO FOLLOW INSTALLATION INSTRUCTION MAY VOID THE WARRANTY           |
| 🕖 POWER ON      | DO NOT TOUCH LEDS. LEDS MUST BE PROTECTED FROM MECHANICAL STRESS OR DEBRIS |
| DOWER OFF       | TURN OFF POWER DURING INSTALLATION OR SERVICING                            |