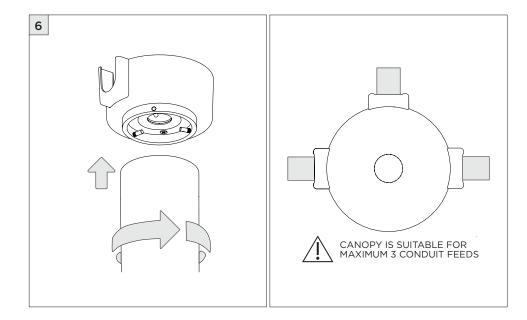

3.3" MICRO MADISON CYLINDER

SURFACE MOUNT

| INSTRUCTION KEY | INFORMATION                                                                |
|-----------------|----------------------------------------------------------------------------|
|                 | INSTALLATION SHOULD ONLY BE PERFORMED BY A CERTIFIED ELECTRICIAN           |
| ATTENTION       | REFER TO LOCAL/NATIONAL CODES FOR PROPER INSTALLATION                      |
|                 | FAILURE TO FOLLOW INSTALLATION INSTRUCTION MAY VOID THE WARRANTY           |
| 🕖 POWER ON      | DO NOT TOUCH LEDS. LEDS MUST BE PROTECTED FROM MECHANICAL STRESS OR DEBRIS |
| DOWER OFF       | TURN OFF POWER DURING INSTALLATION OR SERVICING                            |