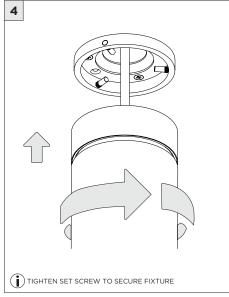

3.3" MICRO MADISON CYLINDER

SURFACE MOUNT

| INSTRUCTION KEY | INFORMATION                                                                |
|-----------------|----------------------------------------------------------------------------|
|                 | INSTALLATION SHOULD ONLY BE PERFORMED BY A CERTIFIED ELECTRICIAN           |
| ATTENTION       | REFER TO LOCAL/NATIONAL CODES FOR PROPER INSTALLATION                      |
|                 | FAILURE TO FOLLOW INSTALLATION INSTRUCTION MAY VOID THE WARRANTY           |
| 🕖 POWER ON      | DO NOT TOUCH LEDS. LEDS MUST BE PROTECTED FROM MECHANICAL STRESS OR DEBRIS |
| DOWER OFF       | TURN OFF POWER DURING INSTALLATION OR SERVICING                            |