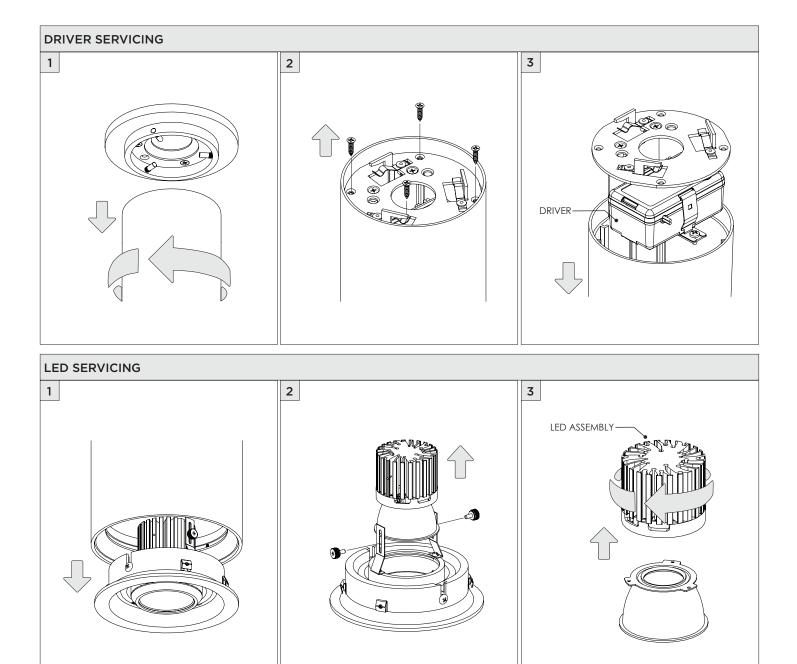

3.3" MICRO MADISON CYLINDER

SURFACE MOUNT

| INSTRUCTION KEY | INFORMATION                                                                |
|-----------------|----------------------------------------------------------------------------|
|                 | INSTALLATION SHOULD ONLY BE PERFORMED BY A CERTIFIED ELECTRICIAN           |
| ATTENTION       | REFER TO LOCAL/NATIONAL CODES FOR PROPER INSTALLATION                      |
|                 | FAILURE TO FOLLOW INSTALLATION INSTRUCTION MAY VOID THE WARRANTY           |
| 🕖 POWER ON      | DO NOT TOUCH LEDS. LEDS MUST BE PROTECTED FROM MECHANICAL STRESS OR DEBRIS |
| DOWER OFF       | TURN OFF POWER DURING INSTALLATION OR SERVICING                            |