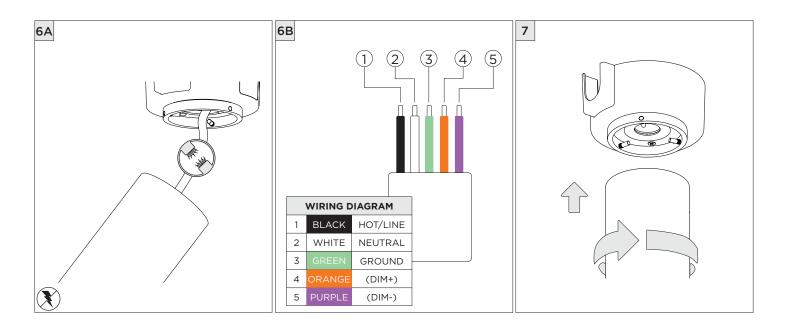

3.3" MICRO MADISON CYLINDER

SURFACE MOUNT

| INSTRUCTION KEY | INFORMATION                                                                |
|-----------------|----------------------------------------------------------------------------|
|                 | INSTALLATION SHOULD ONLY BE PERFORMED BY A CERTIFIED ELECTRICIAN           |
| ATTENTION       | REFER TO LOCAL/NATIONAL CODES FOR PROPER INSTALLATION                      |
|                 | FAILURE TO FOLLOW INSTALLATION INSTRUCTION MAY VOID THE WARRANTY           |
| 🕖 POWER ON      | DO NOT TOUCH LEDS. LEDS MUST BE PROTECTED FROM MECHANICAL STRESS OR DEBRIS |
| DOWER OFF       | TURN OFF POWER DURING INSTALLATION OR SERVICING                            |