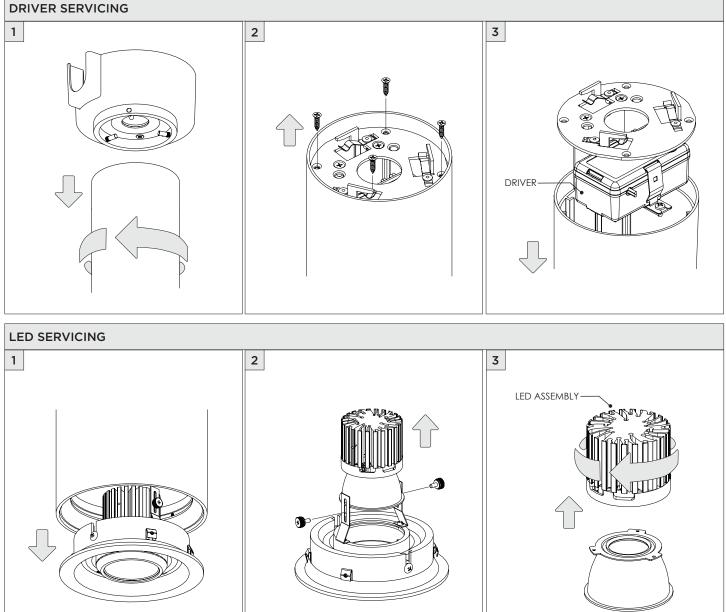

3.3" MICRO MADISON CYLINDER

SURFACE MOUNT

| INSTRUCTION KEY | INFORMATION                                                                |
|-----------------|----------------------------------------------------------------------------|
|                 | INSTALLATION SHOULD ONLY BE PERFORMED BY A CERTIFIED ELECTRICIAN           |
| ATTENTION       | REFER TO LOCAL/NATIONAL CODES FOR PROPER INSTALLATION                      |
|                 | FAILURE TO FOLLOW INSTALLATION INSTRUCTION MAY VOID THE WARRANTY           |
| 🕖 POWER ON      | DO NOT TOUCH LEDS. LEDS MUST BE PROTECTED FROM MECHANICAL STRESS OR DEBRIS |
| DOWER OFF       | TURN OFF POWER DURING INSTALLATION OR SERVICING                            |