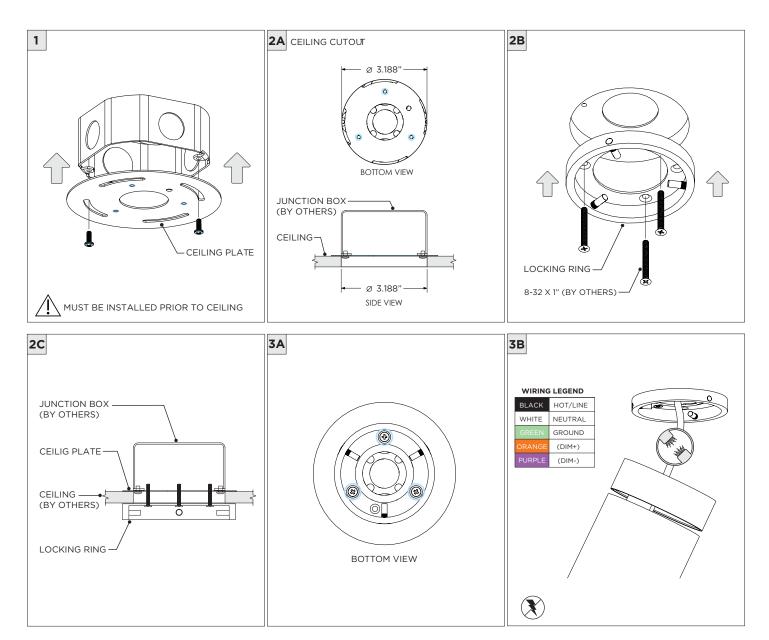

3.3" MICRO MADISON CYLINDER

SURFACE MOUNT





| INSTRUCTION KEY | INFORMATION                                                                |
|-----------------|----------------------------------------------------------------------------|
|                 | INSTALLATION SHOULD ONLY BE PERFORMED BY A CERTIFIED ELECTRICIAN           |
| ATTENTION       | REFER TO LOCAL/NATIONAL CODES FOR PROPER INSTALLATION                      |
|                 | FAILURE TO FOLLOW INSTALLATION INSTRUCTION MAY VOID THE WARRANTY           |
| 🕖 POWER ON      | DO NOT TOUCH LEDS. LEDS MUST BE PROTECTED FROM MECHANICAL STRESS OR DEBRIS |
| DOWER OFF       | TURN OFF POWER DURING INSTALLATION OR SERVICING                            |













3.3" MICRO MADISON CYLINDER SURFACE MOUNT





3.3" MICRO MADISON CYLINDER SURFACE MOUNT





GHTING









3.3" MICRO MADISON CYLINDER SURFACE MOUNT