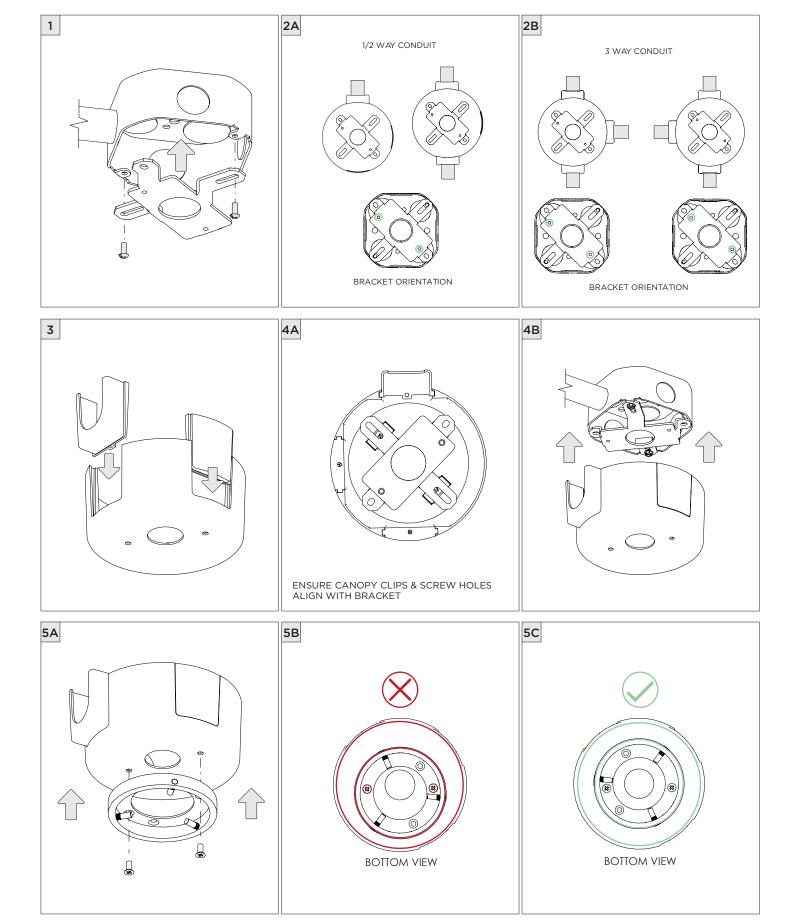

3.3" MICRO MADISON CYLINDER

SURFACE MOUNT

| INSTRUCTION KEY | INFORMATION                                                                |
|-----------------|----------------------------------------------------------------------------|
|                 | INSTALLATION SHOULD ONLY BE PERFORMED BY A CERTIFIED ELECTRICIAN           |
| ATTENTION       | REFER TO LOCAL/NATIONAL CODES FOR PROPER INSTALLATION                      |
|                 | FAILURE TO FOLLOW INSTALLATION INSTRUCTION MAY VOID THE WARRANTY           |
| 🕖 POWER ON      | DO NOT TOUCH LEDS. LEDS MUST BE PROTECTED FROM MECHANICAL STRESS OR DEBRIS |
| DOWER OFF       | TURN OFF POWER DURING INSTALLATION OR SERVICING                            |