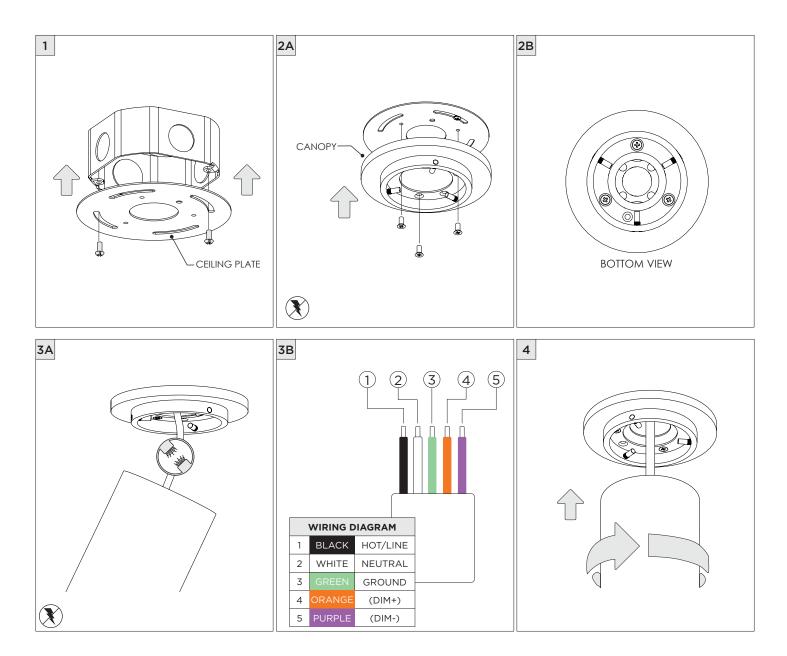

3.3" MICRO MADISON CYLINDER

SURFACE MOUNT





| INSTRUCTION KEY | INFORMATION                                                                |
|-----------------|----------------------------------------------------------------------------|
|                 | INSTALLATION SHOULD ONLY BE PERFORMED BY A CERTIFIED ELECTRICIAN           |
| ATTENTION       | REFER TO LOCAL/NATIONAL CODES FOR PROPER INSTALLATION                      |
|                 | FAILURE TO FOLLOW INSTALLATION INSTRUCTION MAY VOID THE WARRANTY           |
| 🕖 POWER ON      | DO NOT TOUCH LEDS. LEDS MUST BE PROTECTED FROM MECHANICAL STRESS OR DEBRIS |
| DOWER OFF       | TURN OFF POWER DURING INSTALLATION OR SERVICING                            |













3.3" MICRO MADISON CYLINDER SURFACE MOUNT





3.3" MICRO MADISON CYLINDER SURFACE MOUNT





GHTING









3.3" MICRO MADISON CYLINDER SURFACE MOUNT