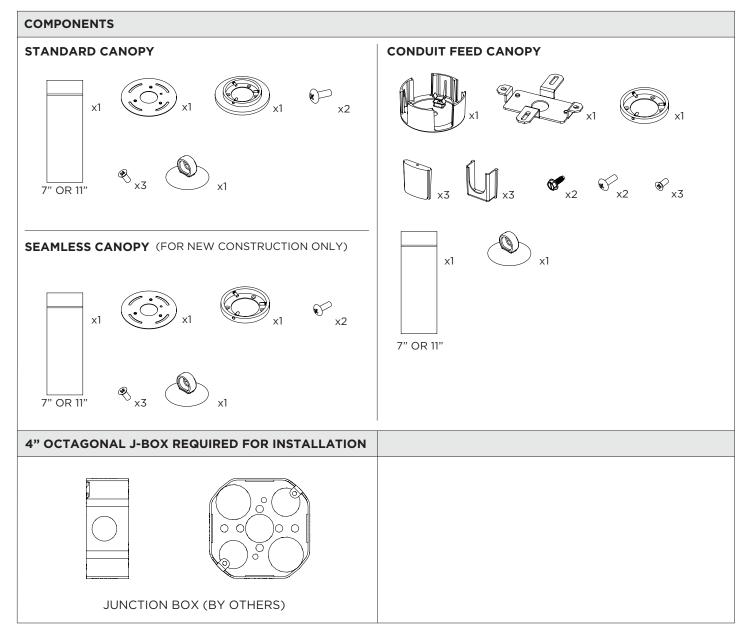

3.3" MICRO MADISON CYLINDER

SURFACE MOUNT





| INSTRUCTION KEY | INFORMATION                                                                |
|-----------------|----------------------------------------------------------------------------|
|                 | INSTALLATION SHOULD ONLY BE PERFORMED BY A CERTIFIED ELECTRICIAN           |
| ATTENTION       | REFER TO LOCAL/NATIONAL CODES FOR PROPER INSTALLATION                      |
|                 | FAILURE TO FOLLOW INSTALLATION INSTRUCTION MAY VOID THE WARRANTY           |
| 🕖 POWER ON      | DO NOT TOUCH LEDS. LEDS MUST BE PROTECTED FROM MECHANICAL STRESS OR DEBRIS |
| DOWER OFF       | TURN OFF POWER DURING INSTALLATION OR SERVICING                            |













3.3" MICRO MADISON CYLINDER SURFACE MOUNT





3.3" MICRO MADISON CYLINDER SURFACE MOUNT





GHTING