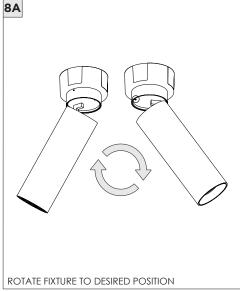

NLIGHT CYLINDER

SURFACE MOUNT





| INSTRUCTION KEY | INFORMATION                                                                |
|-----------------|----------------------------------------------------------------------------|
| ADDITIONAL      | INSTALLATION SHOULD ONLY BE PERFORMED BY A CERTIFIED ELECTRICIAN           |
| (i) ATTENTION   | REFER TO LOCAL/NATIONAL CODES FOR PROPER INSTALLATION                      |
| ATTENTION       | FAILURE TO FOLLOW INSTALLATION INSTRUCTION MAY VOID THE WARRANTY           |
| POWER ON        | DO NOT TOUCH LEDS. LEDS MUST BE PROTECTED FROM MECHANICAL STRESS OR DEBRIS |
| POWER OFF       | TURN OFF POWER DURING INSTALLATION OR SERVICING                            |





































































































## **LED SERVICING**