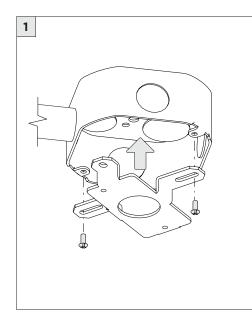

## 3.3" ADJUSTABLE DOWNLIGHT CYLINDER

SURFACE MOUNT





| INSTRUCTION KEY | INFORMATION                                                                |
|-----------------|----------------------------------------------------------------------------|
| ADDITIONAL      | INSTALLATION SHOULD ONLY BE PERFORMED BY A CERTIFIED ELECTRICIAN           |
| (i) ATTENTION   | REFER TO LOCAL/NATIONAL CODES FOR PROPER INSTALLATION                      |
| ATTENTION       | FAILURE TO FOLLOW INSTALLATION INSTRUCTION MAY VOID THE WARRANTY           |
| POWER ON        | DO NOT TOUCH LEDS. LEDS MUST BE PROTECTED FROM MECHANICAL STRESS OR DEBRIS |
| POWER OFF       | TURN OFF POWER DURING INSTALLATION OR SERVICING                            |





































































































## **LED SERVICING**