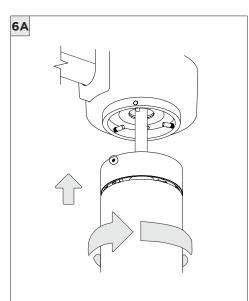

## 3.3" ADJUSTABLE DOWNLIGHT CYLINDER

SURFACE MOUNT

| INSTRUCTION KEY | INFORMATION                                                                |
|-----------------|----------------------------------------------------------------------------|
| ADDITIONAL      | INSTALLATION SHOULD ONLY BE PERFORMED BY A CERTIFIED ELECTRICIAN           |
| (i) ATTENTION   | REFER TO LOCAL/NATIONAL CODES FOR PROPER INSTALLATION                      |
| ATTENTION       | FAILURE TO FOLLOW INSTALLATION INSTRUCTION MAY VOID THE WARRANTY           |
| POWER ON        | DO NOT TOUCH LEDS. LEDS MUST BE PROTECTED FROM MECHANICAL STRESS OR DEBRIS |
| POWER OFF       | TURN OFF POWER DURING INSTALLATION OR SERVICING                            |