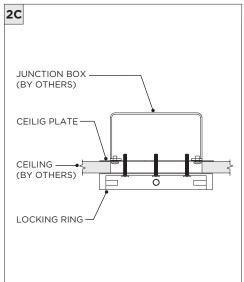

## 3.3" ADJUSTABLE DOWNLIGHT CYLINDER

SURFACE MOUNT

| INSTRUCTION KEY | INFORMATION                                                                |
|-----------------|----------------------------------------------------------------------------|
| ADDITIONAL      | INSTALLATION SHOULD ONLY BE PERFORMED BY A CERTIFIED ELECTRICIAN           |
| (i) ATTENTION   | REFER TO LOCAL/NATIONAL CODES FOR PROPER INSTALLATION                      |
| ATTENTION       | FAILURE TO FOLLOW INSTALLATION INSTRUCTION MAY VOID THE WARRANTY           |
| POWER ON        | DO NOT TOUCH LEDS. LEDS MUST BE PROTECTED FROM MECHANICAL STRESS OR DEBRIS |
| POWER OFF       | TURN OFF POWER DURING INSTALLATION OR SERVICING                            |