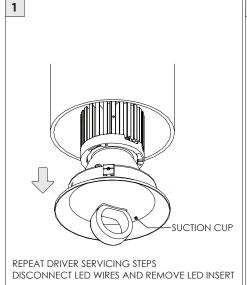

INSTRUCTION KEY | INFORMATION                                                                |
|-----------------|----------------------------------------------------------------------------|
| ADDITIONAL      | INSTALLATION SHOULD ONLY BE PERFORMED BY A CERTIFIED ELECTRICIAN           |
| (i) ATTENTION   | REFER TO LOCAL/NATIONAL CODES FOR PROPER INSTALLATION                      |
| ATTENTION       | FAILURE TO FOLLOW INSTALLATION INSTRUCTION MAY VOID THE WARRANTY           |
| POWER ON        | DO NOT TOUCH LEDS. LEDS MUST BE PROTECTED FROM MECHANICAL STRESS OR DEBRIS |
| POWER OFF       | TURN OFF POWER DURING INSTALLATION OR SERVICING                            |





































































































## **LED SERVICING**