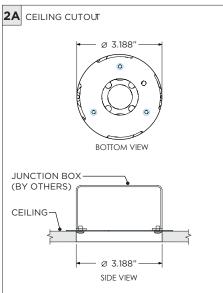

## 3.3" ADJUSTABLE DOWNLIGHT CYLINDER

SURFACE MOUNT

| INSTRUCTION KEY | INFORMATION                                                                |
|-----------------|----------------------------------------------------------------------------|
| ADDITIONAL      | INSTALLATION SHOULD ONLY BE PERFORMED BY A CERTIFIED ELECTRICIAN           |
| (i) ATTENTION   | REFER TO LOCAL/NATIONAL CODES FOR PROPER INSTALLATION                      |
| ATTENTION       | FAILURE TO FOLLOW INSTALLATION INSTRUCTION MAY VOID THE WARRANTY           |
| POWER ON        | DO NOT TOUCH LEDS. LEDS MUST BE PROTECTED FROM MECHANICAL STRESS OR DEBRIS |
| POWER OFF       | TURN OFF POWER DURING INSTALLATION OR SERVICING                            |