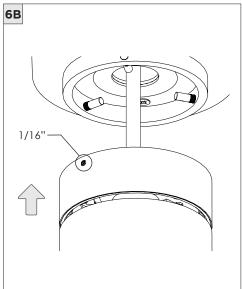

## 3.3" ADJUSTABLE DOWNLIGHT CYLINDER

SURFACE MOUNT

| INSTRUCTION KEY | INFORMATION                                                                |
|-----------------|----------------------------------------------------------------------------|
| ADDITIONAL      | INSTALLATION SHOULD ONLY BE PERFORMED BY A CERTIFIED ELECTRICIAN           |
| (i) ATTENTION   | REFER TO LOCAL/NATIONAL CODES FOR PROPER INSTALLATION                      |
| ATTENTION       | FAILURE TO FOLLOW INSTALLATION INSTRUCTION MAY VOID THE WARRANTY           |
| POWER ON        | DO NOT TOUCH LEDS. LEDS MUST BE PROTECTED FROM MECHANICAL STRESS OR DEBRIS |
| POWER OFF       | TURN OFF POWER DURING INSTALLATION OR SERVICING                            |