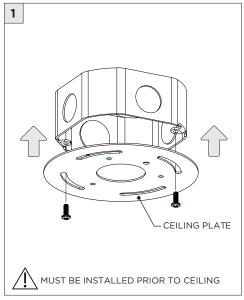

## 3.3" ADJUSTABLE DOWNLIGHT CYLINDER

SURFACE MOUNT

| INSTRUCTION KEY | INFORMATION                                                                |
|-----------------|----------------------------------------------------------------------------|
| ADDITIONAL      | INSTALLATION SHOULD ONLY BE PERFORMED BY A CERTIFIED ELECTRICIAN           |
| (i) ATTENTION   | REFER TO LOCAL/NATIONAL CODES FOR PROPER INSTALLATION                      |
| ATTENTION       | FAILURE TO FOLLOW INSTALLATION INSTRUCTION MAY VOID THE WARRANTY           |
| POWER ON        | DO NOT TOUCH LEDS. LEDS MUST BE PROTECTED FROM MECHANICAL STRESS OR DEBRIS |
| POWER OFF       | TURN OFF POWER DURING INSTALLATION OR SERVICING                            |