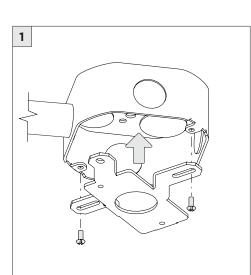

## 3.3" ADJUSTABLE DOWNLIGHT CYLINDER

SURFACE MOUNT

| INSTRUCTION KEY | INFORMATION                                                                |
|-----------------|----------------------------------------------------------------------------|
| ADDITIONAL      | INSTALLATION SHOULD ONLY BE PERFORMED BY A CERTIFIED ELECTRICIAN           |
| (i) ATTENTION   | REFER TO LOCAL/NATIONAL CODES FOR PROPER INSTALLATION                      |
| ATTENTION       | FAILURE TO FOLLOW INSTALLATION INSTRUCTION MAY VOID THE WARRANTY           |
| POWER ON        | DO NOT TOUCH LEDS. LEDS MUST BE PROTECTED FROM MECHANICAL STRESS OR DEBRIS |
| POWER OFF       | TURN OFF POWER DURING INSTALLATION OR SERVICING                            |