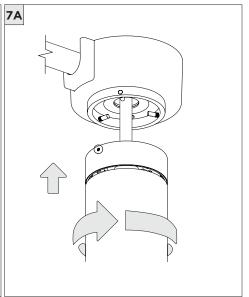

DOWNLIGHT CYLINDER

SURFACE MOUNT





| INSTRUCTION KEY | INFORMATION                                                                |
|-----------------|----------------------------------------------------------------------------|
| ADDITIONAL      | INSTALLATION SHOULD ONLY BE PERFORMED BY A CERTIFIED ELECTRICIAN           |
| (i) ATTENTION   | REFER TO LOCAL/NATIONAL CODES FOR PROPER INSTALLATION                      |
| ATTENTION       | FAILURE TO FOLLOW INSTALLATION INSTRUCTION MAY VOID THE WARRANTY           |
| POWER ON        | DO NOT TOUCH LEDS. LEDS MUST BE PROTECTED FROM MECHANICAL STRESS OR DEBRIS |
| POWER OFF       | TURN OFF POWER DURING INSTALLATION OR SERVICING                            |





































































































## **LED SERVICING**