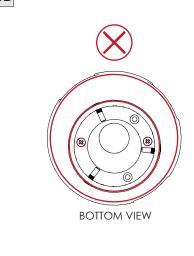

## 3.3" ADJUSTABLE DOWNLIGHT CYLINDER

SURFACE MOUNT

| INSTRUCTION KEY | INFORMATION                                                                |
|-----------------|----------------------------------------------------------------------------|
| ADDITIONAL      | INSTALLATION SHOULD ONLY BE PERFORMED BY A CERTIFIED ELECTRICIAN           |
| (i) ATTENTION   | REFER TO LOCAL/NATIONAL CODES FOR PROPER INSTALLATION                      |
| ATTENTION       | FAILURE TO FOLLOW INSTALLATION INSTRUCTION MAY VOID THE WARRANTY           |
| POWER ON        | DO NOT TOUCH LEDS. LEDS MUST BE PROTECTED FROM MECHANICAL STRESS OR DEBRIS |
| POWER OFF       | TURN OFF POWER DURING INSTALLATION OR SERVICING                            |