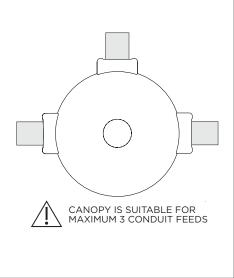

JUSTABLE DOWNLIGHT CYLINDER

SURFACE MOUNT





| INSTRUCTION KEY | INFORMATION                                                                |
|-----------------|----------------------------------------------------------------------------|
| ADDITIONAL      | INSTALLATION SHOULD ONLY BE PERFORMED BY A CERTIFIED ELECTRICIAN           |
| (i) ATTENTION   | REFER TO LOCAL/NATIONAL CODES FOR PROPER INSTALLATION                      |
| ATTENTION       | FAILURE TO FOLLOW INSTALLATION INSTRUCTION MAY VOID THE WARRANTY           |
| POWER ON        | DO NOT TOUCH LEDS. LEDS MUST BE PROTECTED FROM MECHANICAL STRESS OR DEBRIS |
| POWER OFF       | TURN OFF POWER DURING INSTALLATION OR SERVICING                            |





































































































## **LED SERVICING**