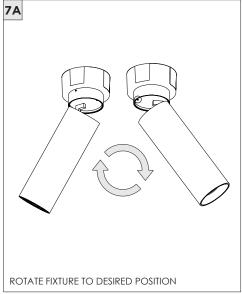

" ADJUSTABLE DOWNLIGHT CYLINDER

SURFACE MOUNT





| INSTRUCTION KEY | INFORMATION                                                                |
|-----------------|----------------------------------------------------------------------------|
| ADDITIONAL      | INSTALLATION SHOULD ONLY BE PERFORMED BY A CERTIFIED ELECTRICIAN           |
| (i) ATTENTION   | REFER TO LOCAL/NATIONAL CODES FOR PROPER INSTALLATION                      |
| ATTENTION       | FAILURE TO FOLLOW INSTALLATION INSTRUCTION MAY VOID THE WARRANTY           |
| POWER ON        | DO NOT TOUCH LEDS. LEDS MUST BE PROTECTED FROM MECHANICAL STRESS OR DEBRIS |
| POWER OFF       | TURN OFF POWER DURING INSTALLATION OR SERVICING                            |





































































































## **LED SERVICING**