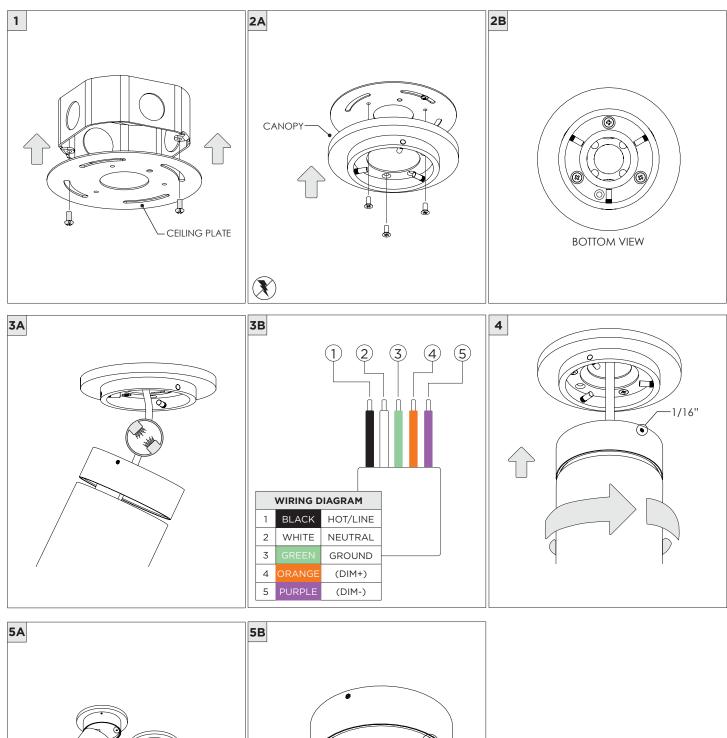

## 3.3" ADJUSTABLE DOWNLIGHT CYLINDER

SURFACE MOUNT





| INSTRUCTION KEY | INFORMATION                                                                |
|-----------------|----------------------------------------------------------------------------|
| ADDITIONAL      | INSTALLATION SHOULD ONLY BE PERFORMED BY A CERTIFIED ELECTRICIAN           |
| (i) ATTENTION   | REFER TO LOCAL/NATIONAL CODES FOR PROPER INSTALLATION                      |
| ATTENTION       | FAILURE TO FOLLOW INSTALLATION INSTRUCTION MAY VOID THE WARRANTY           |
| POWER ON        | DO NOT TOUCH LEDS. LEDS MUST BE PROTECTED FROM MECHANICAL STRESS OR DEBRIS |
| POWER OFF       | TURN OFF POWER DURING INSTALLATION OR SERVICING                            |





































































































## **LED SERVICING**