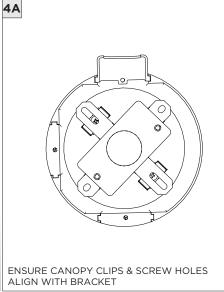

## 3.3" ADJUSTABLE DOWNLIGHT CYLINDER

SURFACE MOUNT

| INSTRUCTION KEY | INFORMATION                                                                |
|-----------------|----------------------------------------------------------------------------|
| ADDITIONAL      | INSTALLATION SHOULD ONLY BE PERFORMED BY A CERTIFIED ELECTRICIAN           |
| (i) ATTENTION   | REFER TO LOCAL/NATIONAL CODES FOR PROPER INSTALLATION                      |
| ATTENTION       | FAILURE TO FOLLOW INSTALLATION INSTRUCTION MAY VOID THE WARRANTY           |
| POWER ON        | DO NOT TOUCH LEDS. LEDS MUST BE PROTECTED FROM MECHANICAL STRESS OR DEBRIS |
| POWER OFF       | TURN OFF POWER DURING INSTALLATION OR SERVICING                            |