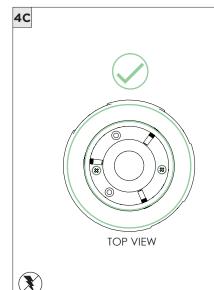

## 3.3" ADJUSTABLE DOWNLIGHT CYLINDER

SURFACE MOUNT

| INSTRUCTION KEY | INFORMATION                                                                |
|-----------------|----------------------------------------------------------------------------|
| ADDITIONAL      | INSTALLATION SHOULD ONLY BE PERFORMED BY A CERTIFIED ELECTRICIAN           |
| (i) ATTENTION   | REFER TO LOCAL/NATIONAL CODES FOR PROPER INSTALLATION                      |
| ATTENTION       | FAILURE TO FOLLOW INSTALLATION INSTRUCTION MAY VOID THE WARRANTY           |
| POWER ON        | DO NOT TOUCH LEDS. LEDS MUST BE PROTECTED FROM MECHANICAL STRESS OR DEBRIS |
| POWER OFF       | TURN OFF POWER DURING INSTALLATION OR SERVICING                            |