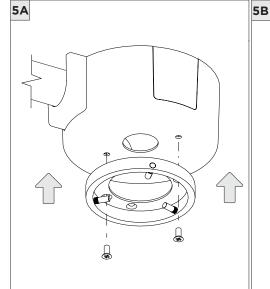

## 3.3" ADJUSTABLE DOWNLIGHT CYLINDER

SURFACE MOUNT

| INSTRUCTION KEY | INFORMATION                                                                |
|-----------------|----------------------------------------------------------------------------|
| ADDITIONAL      | INSTALLATION SHOULD ONLY BE PERFORMED BY A CERTIFIED ELECTRICIAN           |
| (i) ATTENTION   | REFER TO LOCAL/NATIONAL CODES FOR PROPER INSTALLATION                      |
| ATTENTION       | FAILURE TO FOLLOW INSTALLATION INSTRUCTION MAY VOID THE WARRANTY           |
| POWER ON        | DO NOT TOUCH LEDS. LEDS MUST BE PROTECTED FROM MECHANICAL STRESS OR DEBRIS |
| POWER OFF       | TURN OFF POWER DURING INSTALLATION OR SERVICING                            |