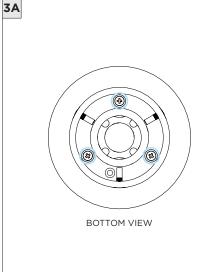

## 3.3" ADJUSTABLE DOWNLIGHT CYLINDER

SURFACE MOUNT

| INSTRUCTION KEY | INFORMATION                                                                |
|-----------------|----------------------------------------------------------------------------|
| ADDITIONAL      | INSTALLATION SHOULD ONLY BE PERFORMED BY A CERTIFIED ELECTRICIAN           |
| (i) ATTENTION   | REFER TO LOCAL/NATIONAL CODES FOR PROPER INSTALLATION                      |
| ATTENTION       | FAILURE TO FOLLOW INSTALLATION INSTRUCTION MAY VOID THE WARRANTY           |
| POWER ON        | DO NOT TOUCH LEDS. LEDS MUST BE PROTECTED FROM MECHANICAL STRESS OR DEBRIS |
| POWER OFF       | TURN OFF POWER DURING INSTALLATION OR SERVICING                            |