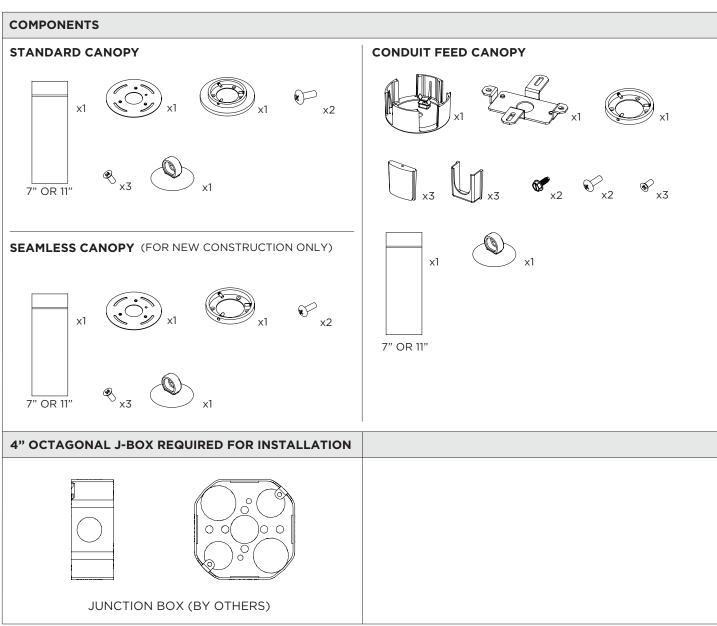

## 3.3" ADJUSTABLE DOWNLIGHT CYLINDER

SURFACE MOUNT





| INSTRUCTION KEY | INFORMATION                                                                |
|-----------------|----------------------------------------------------------------------------|
| ADDITIONAL      | INSTALLATION SHOULD ONLY BE PERFORMED BY A CERTIFIED ELECTRICIAN           |
| (i) ATTENTION   | REFER TO LOCAL/NATIONAL CODES FOR PROPER INSTALLATION                      |
| ATTENTION       | FAILURE TO FOLLOW INSTALLATION INSTRUCTION MAY VOID THE WARRANTY           |
| POWER ON        | DO NOT TOUCH LEDS. LEDS MUST BE PROTECTED FROM MECHANICAL STRESS OR DEBRIS |
| POWER OFF       | TURN OFF POWER DURING INSTALLATION OR SERVICING                            |





































































































## **LED SERVICING