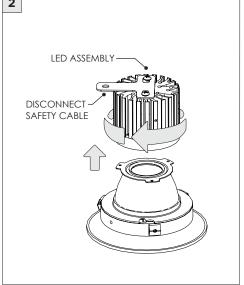

INDER

SURFACE MOUNT





| INSTRUCTION KEY | INFORMATION                                                                |
|-----------------|----------------------------------------------------------------------------|
| ADDITIONAL      | INSTALLATION SHOULD ONLY BE PERFORMED BY A CERTIFIED ELECTRICIAN           |
| (i) ATTENTION   | REFER TO LOCAL/NATIONAL CODES FOR PROPER INSTALLATION                      |
| ATTENTION       | FAILURE TO FOLLOW INSTALLATION INSTRUCTION MAY VOID THE WARRANTY           |
| POWER ON        | DO NOT TOUCH LEDS. LEDS MUST BE PROTECTED FROM MECHANICAL STRESS OR DEBRIS |
| POWER OFF       | TURN OFF POWER DURING INSTALLATION OR SERVICING                            |





































































































## **LED SERVICING**