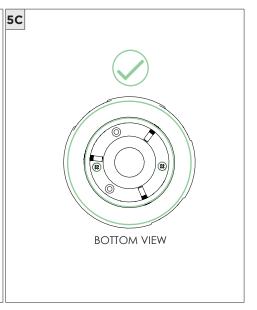

## 3.3" ADJUSTABLE DOWNLIGHT CYLINDER

SURFACE MOUNT

| INSTRUCTION KEY | INFORMATION                                                                |
|-----------------|----------------------------------------------------------------------------|
| ADDITIONAL      | INSTALLATION SHOULD ONLY BE PERFORMED BY A CERTIFIED ELECTRICIAN           |
| (i) ATTENTION   | REFER TO LOCAL/NATIONAL CODES FOR PROPER INSTALLATION                      |
| ATTENTION       | FAILURE TO FOLLOW INSTALLATION INSTRUCTION MAY VOID THE WARRANTY           |
| POWER ON        | DO NOT TOUCH LEDS. LEDS MUST BE PROTECTED FROM MECHANICAL STRESS OR DEBRIS |
| POWER OFF       | TURN OFF POWER DURING INSTALLATION OR SERVICING                            |