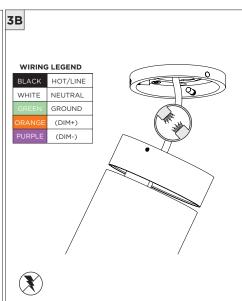

## 3.3" ADJUSTABLE DOWNLIGHT CYLINDER

SURFACE MOUNT

| INSTRUCTION KEY | INFORMATION                                                                |
|-----------------|----------------------------------------------------------------------------|
| ADDITIONAL      | INSTALLATION SHOULD ONLY BE PERFORMED BY A CERTIFIED ELECTRICIAN           |
| (i) ATTENTION   | REFER TO LOCAL/NATIONAL CODES FOR PROPER INSTALLATION                      |
| ATTENTION       | FAILURE TO FOLLOW INSTALLATION INSTRUCTION MAY VOID THE WARRANTY           |
| POWER ON        | DO NOT TOUCH LEDS. LEDS MUST BE PROTECTED FROM MECHANICAL STRESS OR DEBRIS |
| POWER OFF       | TURN OFF POWER DURING INSTALLATION OR SERVICING                            |