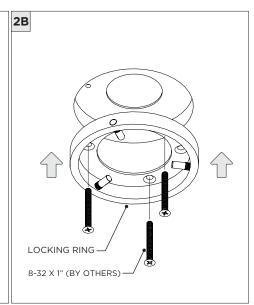

## 3.3" ADJUSTABLE DOWNLIGHT CYLINDER

SURFACE MOUNT

| INSTRUCTION KEY | INFORMATION                                                                |
|-----------------|----------------------------------------------------------------------------|
| ADDITIONAL      | INSTALLATION SHOULD ONLY BE PERFORMED BY A CERTIFIED ELECTRICIAN           |
| (i) ATTENTION   | REFER TO LOCAL/NATIONAL CODES FOR PROPER INSTALLATION                      |
| ATTENTION       | FAILURE TO FOLLOW INSTALLATION INSTRUCTION MAY VOID THE WARRANTY           |
| POWER ON        | DO NOT TOUCH LEDS. LEDS MUST BE PROTECTED FROM MECHANICAL STRESS OR DEBRIS |
| POWER OFF       | TURN OFF POWER DURING INSTALLATION OR SERVICING                            |