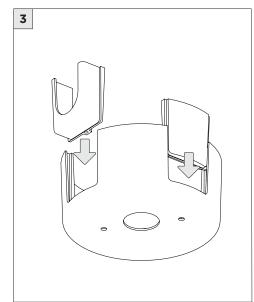

## 3.3" ADJUSTABLE DOWNLIGHT CYLINDER

SURFACE MOUNT

| INSTRUCTION KEY | INFORMATION                                                                |
|-----------------|----------------------------------------------------------------------------|
| ADDITIONAL      | INSTALLATION SHOULD ONLY BE PERFORMED BY A CERTIFIED ELECTRICIAN           |
| (i) ATTENTION   | REFER TO LOCAL/NATIONAL CODES FOR PROPER INSTALLATION                      |
| ATTENTION       | FAILURE TO FOLLOW INSTALLATION INSTRUCTION MAY VOID THE WARRANTY           |
| POWER ON        | DO NOT TOUCH LEDS. LEDS MUST BE PROTECTED FROM MECHANICAL STRESS OR DEBRIS |
| POWER OFF       | TURN OFF POWER DURING INSTALLATION OR SERVICING                            |