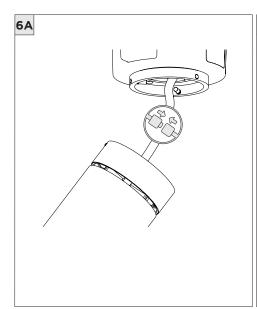

ABLE DOWNLIGHT CYLINDER

SURFACE MOUNT





| INSTRUCTION KEY | INFORMATION                                                                |
|-----------------|----------------------------------------------------------------------------|
| ADDITIONAL      | INSTALLATION SHOULD ONLY BE PERFORMED BY A CERTIFIED ELECTRICIAN           |
| (i) ATTENTION   | REFER TO LOCAL/NATIONAL CODES FOR PROPER INSTALLATION                      |
| ATTENTION       | FAILURE TO FOLLOW INSTALLATION INSTRUCTION MAY VOID THE WARRANTY           |
| POWER ON        | DO NOT TOUCH LEDS. LEDS MUST BE PROTECTED FROM MECHANICAL STRESS OR DEBRIS |
| POWER OFF       | TURN OFF POWER DURING INSTALLATION OR SERVICING                            |





































































































## **LED SERVICING**