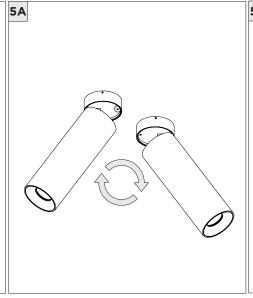

## 3.3" ADJUSTABLE DOWNLIGHT CYLINDER

SURFACE MOUNT

| INSTRUCTION KEY | INFORMATION                                                                |
|-----------------|----------------------------------------------------------------------------|
| ADDITIONAL      | INSTALLATION SHOULD ONLY BE PERFORMED BY A CERTIFIED ELECTRICIAN           |
| (i) ATTENTION   | REFER TO LOCAL/NATIONAL CODES FOR PROPER INSTALLATION                      |
| ATTENTION       | FAILURE TO FOLLOW INSTALLATION INSTRUCTION MAY VOID THE WARRANTY           |
| POWER ON        | DO NOT TOUCH LEDS. LEDS MUST BE PROTECTED FROM MECHANICAL STRESS OR DEBRIS |
| POWER OFF       | TURN OFF POWER DURING INSTALLATION OR SERVICING                            |