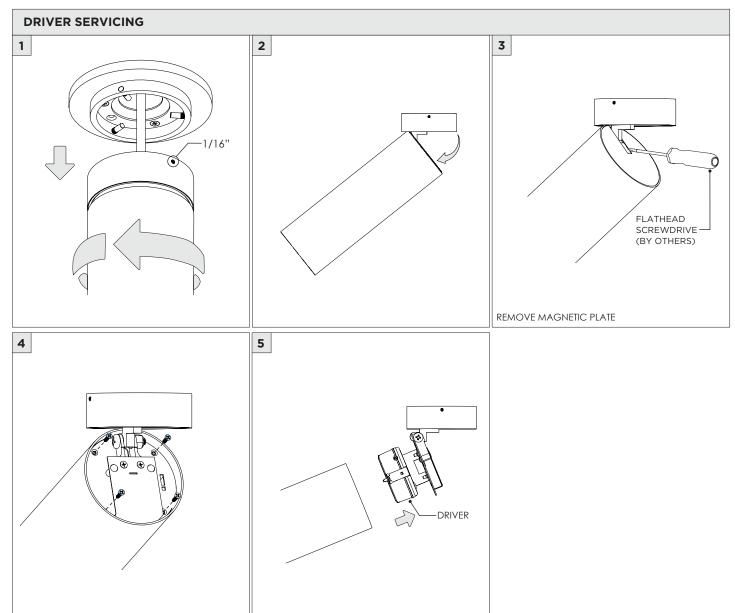

## 3.3" ADJUSTABLE DOWNLIGHT CYLINDER

SURFACE MOUNT

| INSTRUCTION KEY | INFORMATION                                                                |
|-----------------|----------------------------------------------------------------------------|
| ADDITIONAL      | INSTALLATION SHOULD ONLY BE PERFORMED BY A CERTIFIED ELECTRICIAN           |
| (i) ATTENTION   | REFER TO LOCAL/NATIONAL CODES FOR PROPER INSTALLATION                      |
| ATTENTION       | FAILURE TO FOLLOW INSTALLATION INSTRUCTION MAY VOID THE WARRANTY           |
| POWER ON        | DO NOT TOUCH LEDS. LEDS MUST BE PROTECTED FROM MECHANICAL STRESS OR DEBRIS |
| POWER OFF       | TURN OFF POWER DURING INSTALLATION OR SERVICING                            |