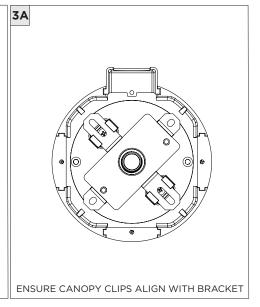

## 3.3" ADJUSTABLE DOWNLIGHT CYLINDER

SURFACE MOUNT

| INSTRUCTION KEY | INFORMATION                                                                |
|-----------------|----------------------------------------------------------------------------|
| ADDITIONAL      | INSTALLATION SHOULD ONLY BE PERFORMED BY A CERTIFIED ELECTRICIAN           |
| (i) ATTENTION   | REFER TO LOCAL/NATIONAL CODES FOR PROPER INSTALLATION                      |
| ATTENTION       | FAILURE TO FOLLOW INSTALLATION INSTRUCTION MAY VOID THE WARRANTY           |
| POWER ON        | DO NOT TOUCH LEDS. LEDS MUST BE PROTECTED FROM MECHANICAL STRESS OR DEBRIS |
| POWER OFF       | TURN OFF POWER DURING INSTALLATION OR SERVICING                            |