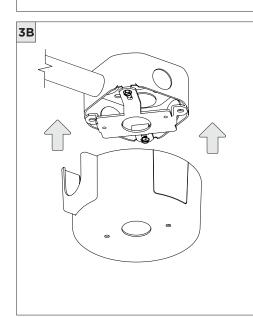

## 3.3" ADJUSTABLE DOWNLIGHT CYLINDER

SURFACE MOUNT

| INSTRUCTION KEY | INFORMATION                                                                |
|-----------------|----------------------------------------------------------------------------|
| ADDITIONAL      | INSTALLATION SHOULD ONLY BE PERFORMED BY A CERTIFIED ELECTRICIAN           |
| (i) ATTENTION   | REFER TO LOCAL/NATIONAL CODES FOR PROPER INSTALLATION                      |
| ATTENTION       | FAILURE TO FOLLOW INSTALLATION INSTRUCTION MAY VOID THE WARRANTY           |
| POWER ON        | DO NOT TOUCH LEDS. LEDS MUST BE PROTECTED FROM MECHANICAL STRESS OR DEBRIS |
| POWER OFF       | TURN OFF POWER DURING INSTALLATION OR SERVICING                            |