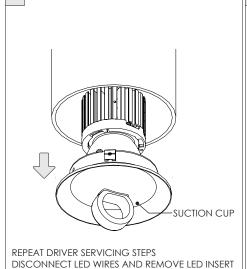

YLINDER

SURFACE MOUNT





| INSTRUCTION KEY | INFORMATION                                                                |
|-----------------|----------------------------------------------------------------------------|
| ADDITIONAL      | INSTALLATION SHOULD ONLY BE PERFORMED BY A CERTIFIED ELECTRICIAN           |
| (i) ATTENTION   | REFER TO LOCAL/NATIONAL CODES FOR PROPER INSTALLATION                      |
| ATTENTION       | FAILURE TO FOLLOW INSTALLATION INSTRUCTION MAY VOID THE WARRANTY           |
| POWER ON        | DO NOT TOUCH LEDS. LEDS MUST BE PROTECTED FROM MECHANICAL STRESS OR DEBRIS |
| POWER OFF       | TURN OFF POWER DURING INSTALLATION OR SERVICING                            |





































































































## **LED SERVICING**