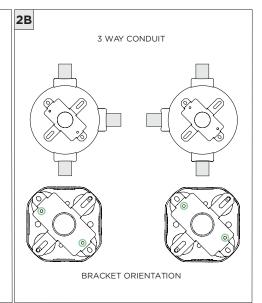

## 3.3" ADJUSTABLE DOWNLIGHT CYLINDER

SURFACE MOUNT





| INSTRUCTION KEY | INFORMATION                                                                |
|-----------------|----------------------------------------------------------------------------|
| ADDITIONAL      | INSTALLATION SHOULD ONLY BE PERFORMED BY A CERTIFIED ELECTRICIAN           |
| (i) ATTENTION   | REFER TO LOCAL/NATIONAL CODES FOR PROPER INSTALLATION                      |
| ATTENTION       | FAILURE TO FOLLOW INSTALLATION INSTRUCTION MAY VOID THE WARRANTY           |
| POWER ON        | DO NOT TOUCH LEDS. LEDS MUST BE PROTECTED FROM MECHANICAL STRESS OR DEBRIS |
| POWER OFF       | TURN OFF POWER DURING INSTALLATION OR SERVICING                            |





































































































## **LED SERVICING**