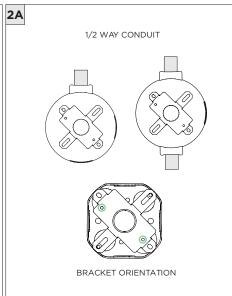

## 3.3" ADJUSTABLE DOWNLIGHT CYLINDER

SURFACE MOUNT





| INSTRUCTION KEY | INFORMATION                                                                |
|-----------------|----------------------------------------------------------------------------|
| ADDITIONAL      | INSTALLATION SHOULD ONLY BE PERFORMED BY A CERTIFIED ELECTRICIAN           |
| (i) ATTENTION   | REFER TO LOCAL/NATIONAL CODES FOR PROPER INSTALLATION                      |
| ATTENTION       | FAILURE TO FOLLOW INSTALLATION INSTRUCTION MAY VOID THE WARRANTY           |
| POWER ON        | DO NOT TOUCH LEDS. LEDS MUST BE PROTECTED FROM MECHANICAL STRESS OR DEBRIS |
| POWER OFF       | TURN OFF POWER DURING INSTALLATION OR SERVICING                            |





































































































## **LED SERVICING**