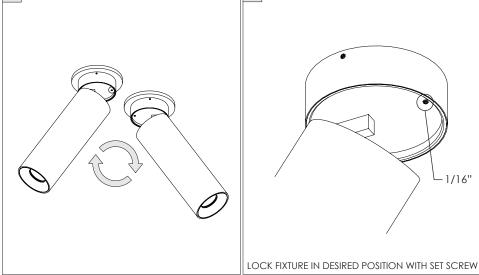

## 3.3" ADJUSTABLE DOWNLIGHT CYLINDER

SURFACE MOUNT





| INSTRUCTION KEY | INFORMATION                                                                |
|-----------------|----------------------------------------------------------------------------|
| ADDITIONAL      | INSTALLATION SHOULD ONLY BE PERFORMED BY A CERTIFIED ELECTRICIAN           |
| (i) ATTENTION   | REFER TO LOCAL/NATIONAL CODES FOR PROPER INSTALLATION                      |
| ATTENTION       | FAILURE TO FOLLOW INSTALLATION INSTRUCTION MAY VOID THE WARRANTY           |
| POWER ON        | DO NOT TOUCH LEDS. LEDS MUST BE PROTECTED FROM MECHANICAL STRESS OR DEBRIS |
| POWER OFF       | TURN OFF POWER DURING INSTALLATION OR SERVICING                            |





































































































## **LED SERVICING**