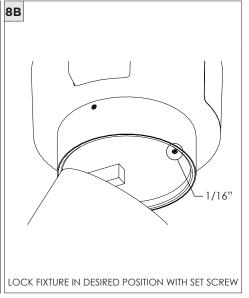

## 3.3" ADJUSTABLE DOWNLIGHT CYLINDER

SURFACE MOUNT

| INSTRUCTION KEY | INFORMATION                                                                |
|-----------------|----------------------------------------------------------------------------|
| ADDITIONAL      | INSTALLATION SHOULD ONLY BE PERFORMED BY A CERTIFIED ELECTRICIAN           |
| (i) ATTENTION   | REFER TO LOCAL/NATIONAL CODES FOR PROPER INSTALLATION                      |
| ATTENTION       | FAILURE TO FOLLOW INSTALLATION INSTRUCTION MAY VOID THE WARRANTY           |
| POWER ON        | DO NOT TOUCH LEDS. LEDS MUST BE PROTECTED FROM MECHANICAL STRESS OR DEBRIS |
| POWER OFF       | TURN OFF POWER DURING INSTALLATION OR SERVICING                            |