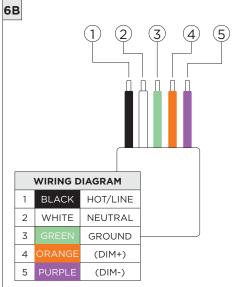

## 3.3" ADJUSTABLE DOWNLIGHT CYLINDER

SURFACE MOUNT

| INSTRUCTION KEY | INFORMATION                                                                |
|-----------------|----------------------------------------------------------------------------|
| ADDITIONAL      | INSTALLATION SHOULD ONLY BE PERFORMED BY A CERTIFIED ELECTRICIAN           |
| (i) ATTENTION   | REFER TO LOCAL/NATIONAL CODES FOR PROPER INSTALLATION                      |
| ATTENTION       | FAILURE TO FOLLOW INSTALLATION INSTRUCTION MAY VOID THE WARRANTY           |
| POWER ON        | DO NOT TOUCH LEDS. LEDS MUST BE PROTECTED FROM MECHANICAL STRESS OR DEBRIS |
| POWER OFF       | TURN OFF POWER DURING INSTALLATION OR SERVICING                            |