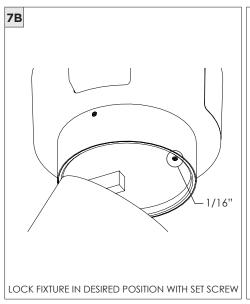

ADJUSTABLE DOWNLIGHT CYLINDER

SURFACE MOUNT





| INSTRUCTION KEY | INFORMATION                                                                |
|-----------------|----------------------------------------------------------------------------|
| ADDITIONAL      | INSTALLATION SHOULD ONLY BE PERFORMED BY A CERTIFIED ELECTRICIAN           |
| (i) ATTENTION   | REFER TO LOCAL/NATIONAL CODES FOR PROPER INSTALLATION                      |
| ATTENTION       | FAILURE TO FOLLOW INSTALLATION INSTRUCTION MAY VOID THE WARRANTY           |
| POWER ON        | DO NOT TOUCH LEDS. LEDS MUST BE PROTECTED FROM MECHANICAL STRESS OR DEBRIS |
| POWER OFF       | TURN OFF POWER DURING INSTALLATION OR SERVICING                            |





































































































## **LED SERVICING**