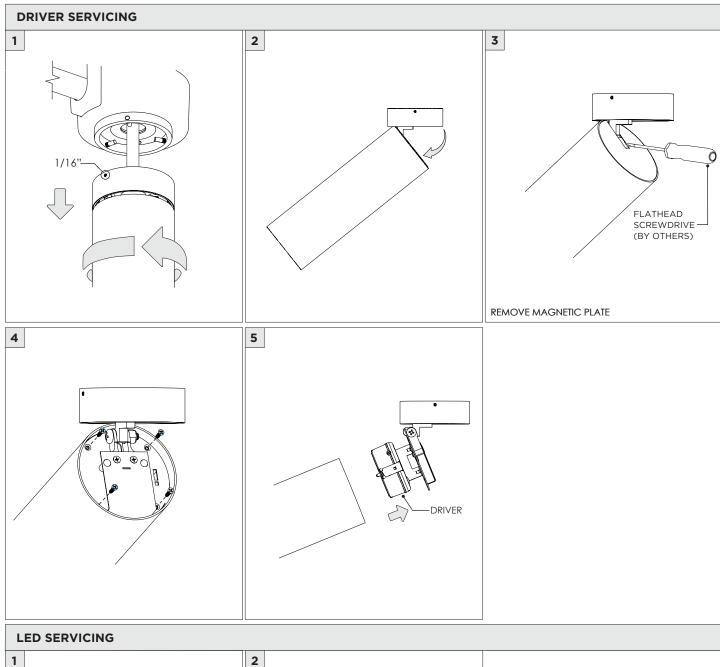

CYLINDER

SURFACE MOUNT





| INSTRUCTION KEY | INFORMATION                                                                |
|-----------------|----------------------------------------------------------------------------|
| ADDITIONAL      | INSTALLATION SHOULD ONLY BE PERFORMED BY A CERTIFIED ELECTRICIAN           |
| (i) ATTENTION   | REFER TO LOCAL/NATIONAL CODES FOR PROPER INSTALLATION                      |
| ATTENTION       | FAILURE TO FOLLOW INSTALLATION INSTRUCTION MAY VOID THE WARRANTY           |
| POWER ON        | DO NOT TOUCH LEDS. LEDS MUST BE PROTECTED FROM MECHANICAL STRESS OR DEBRIS |
| POWER OFF       | TURN OFF POWER DURING INSTALLATION OR SERVICING                            |





































































































## **LED SERVICING**