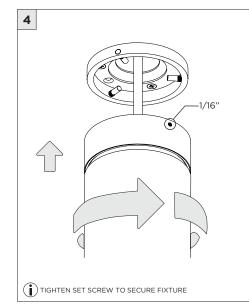

## 3.3" ADJUSTABLE DOWNLIGHT CYLINDER

SURFACE MOUNT

| INSTRUCTION KEY | INFORMATION                                                                |
|-----------------|----------------------------------------------------------------------------|
| ADDITIONAL      | INSTALLATION SHOULD ONLY BE PERFORMED BY A CERTIFIED ELECTRICIAN           |
| (i) ATTENTION   | REFER TO LOCAL/NATIONAL CODES FOR PROPER INSTALLATION                      |
| ATTENTION       | FAILURE TO FOLLOW INSTALLATION INSTRUCTION MAY VOID THE WARRANTY           |
| POWER ON        | DO NOT TOUCH LEDS. LEDS MUST BE PROTECTED FROM MECHANICAL STRESS OR DEBRIS |
| POWER OFF       | TURN OFF POWER DURING INSTALLATION OR SERVICING                            |