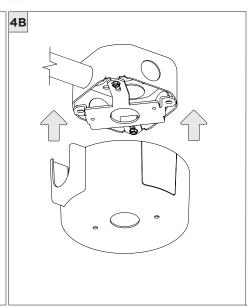

## 3.3" ADJUSTABLE DOWNLIGHT CYLINDER

SURFACE MOUNT

| INSTRUCTION KEY | INFORMATION                                                                |
|-----------------|----------------------------------------------------------------------------|
| ADDITIONAL      | INSTALLATION SHOULD ONLY BE PERFORMED BY A CERTIFIED ELECTRICIAN           |
| (i) ATTENTION   | REFER TO LOCAL/NATIONAL CODES FOR PROPER INSTALLATION                      |
| ATTENTION       | FAILURE TO FOLLOW INSTALLATION INSTRUCTION MAY VOID THE WARRANTY           |
| POWER ON        | DO NOT TOUCH LEDS. LEDS MUST BE PROTECTED FROM MECHANICAL STRESS OR DEBRIS |
| POWER OFF       | TURN OFF POWER DURING INSTALLATION OR SERVICING                            |