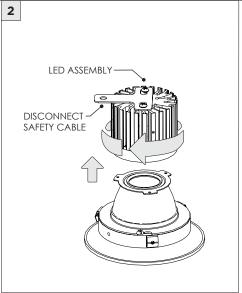

STRUCTION KEY | INFORMATION                                                                |
|-----------------|----------------------------------------------------------------------------|
| ADDITIONAL      | INSTALLATION SHOULD ONLY BE PERFORMED BY A CERTIFIED ELECTRICIAN           |
| (i) ATTENTION   | REFER TO LOCAL/NATIONAL CODES FOR PROPER INSTALLATION                      |
| ATTENTION       | FAILURE TO FOLLOW INSTALLATION INSTRUCTION MAY VOID THE WARRANTY           |
| POWER ON        | DO NOT TOUCH LEDS. LEDS MUST BE PROTECTED FROM MECHANICAL STRESS OR DEBRIS |
| POWER OFF       | TURN OFF POWER DURING INSTALLATION OR SERVICING                            |





































































































## **LED SERVICING**