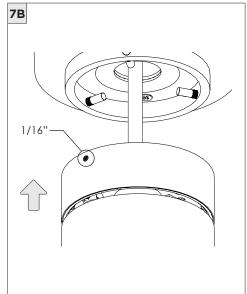

OWNLIGHT CYLINDER

SURFACE MOUNT





| INSTRUCTION KEY | INFORMATION                                                                |
|-----------------|----------------------------------------------------------------------------|
| ADDITIONAL      | INSTALLATION SHOULD ONLY BE PERFORMED BY A CERTIFIED ELECTRICIAN           |
| (i) ATTENTION   | REFER TO LOCAL/NATIONAL CODES FOR PROPER INSTALLATION                      |
| ATTENTION       | FAILURE TO FOLLOW INSTALLATION INSTRUCTION MAY VOID THE WARRANTY           |
| POWER ON        | DO NOT TOUCH LEDS. LEDS MUST BE PROTECTED FROM MECHANICAL STRESS OR DEBRIS |
| POWER OFF       | TURN OFF POWER DURING INSTALLATION OR SERVICING                            |





































































































## **LED SERVICING**