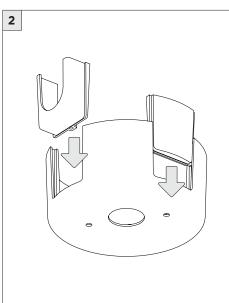

## 3.3" ADJUSTABLE DOWNLIGHT CYLINDER

SURFACE MOUNT

| INSTRUCTION KEY | INFORMATION                                                                |
|-----------------|----------------------------------------------------------------------------|
| ADDITIONAL      | INSTALLATION SHOULD ONLY BE PERFORMED BY A CERTIFIED ELECTRICIAN           |
| (i) ATTENTION   | REFER TO LOCAL/NATIONAL CODES FOR PROPER INSTALLATION                      |
| ATTENTION       | FAILURE TO FOLLOW INSTALLATION INSTRUCTION MAY VOID THE WARRANTY           |
| POWER ON        | DO NOT TOUCH LEDS. LEDS MUST BE PROTECTED FROM MECHANICAL STRESS OR DEBRIS |
| POWER OFF       | TURN OFF POWER DURING INSTALLATION OR SERVICING                            |