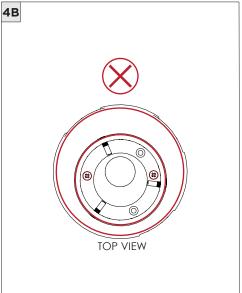

## 3.3" ADJUSTABLE DOWNLIGHT CYLINDER

SURFACE MOUNT

| INSTRUCTION KEY | INFORMATION                                                                |
|-----------------|----------------------------------------------------------------------------|
| ADDITIONAL      | INSTALLATION SHOULD ONLY BE PERFORMED BY A CERTIFIED ELECTRICIAN           |
| (i) ATTENTION   | REFER TO LOCAL/NATIONAL CODES FOR PROPER INSTALLATION                      |
| ATTENTION       | FAILURE TO FOLLOW INSTALLATION INSTRUCTION MAY VOID THE WARRANTY           |
| POWER ON        | DO NOT TOUCH LEDS. LEDS MUST BE PROTECTED FROM MECHANICAL STRESS OR DEBRIS |
| POWER OFF       | TURN OFF POWER DURING INSTALLATION OR SERVICING                            |