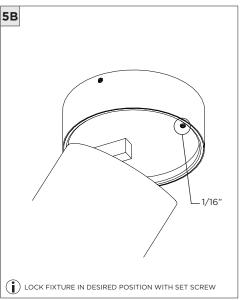

## 3.3" ADJUSTABLE DOWNLIGHT CYLINDER

SURFACE MOUNT

| INSTRUCTION KEY | INFORMATION                                                                |
|-----------------|----------------------------------------------------------------------------|
| ADDITIONAL      | INSTALLATION SHOULD ONLY BE PERFORMED BY A CERTIFIED ELECTRICIAN           |
| (i) ATTENTION   | REFER TO LOCAL/NATIONAL CODES FOR PROPER INSTALLATION                      |
| ATTENTION       | FAILURE TO FOLLOW INSTALLATION INSTRUCTION MAY VOID THE WARRANTY           |
| POWER ON        | DO NOT TOUCH LEDS. LEDS MUST BE PROTECTED FROM MECHANICAL STRESS OR DEBRIS |
| POWER OFF       | TURN OFF POWER DURING INSTALLATION OR SERVICING                            |