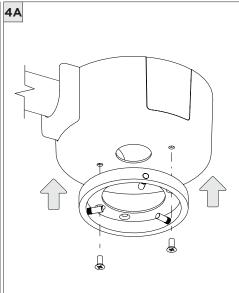

## 3.3" ADJUSTABLE DOWNLIGHT CYLINDER

SURFACE MOUNT

| INSTRUCTION KEY | INFORMATION                                                                |
|-----------------|----------------------------------------------------------------------------|
| ADDITIONAL      | INSTALLATION SHOULD ONLY BE PERFORMED BY A CERTIFIED ELECTRICIAN           |
| (i) ATTENTION   | REFER TO LOCAL/NATIONAL CODES FOR PROPER INSTALLATION                      |
| ATTENTION       | FAILURE TO FOLLOW INSTALLATION INSTRUCTION MAY VOID THE WARRANTY           |
| POWER ON        | DO NOT TOUCH LEDS. LEDS MUST BE PROTECTED FROM MECHANICAL STRESS OR DEBRIS |
| POWER OFF       | TURN OFF POWER DURING INSTALLATION OR SERVICING                            |