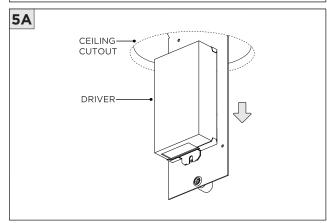

RANTY                                                            |
| POWER ON        | DO NOT TOUCH LEDS. LEDS MUST BE PROTECTED FROM MECHANICA L STRESS OR DEBRIS TURN OFF POWER DURING INSTALLATION OR SERVICING |
| * POWER OFF     |                                                                                                                             |



### RMD - REMODEL



















#### **INSTALLATION INSTRUCTIONS**













## NCF - NEW CONSTRUCTION FRAME (FOR NEW CONSTRUCTION ONLY)





























## **SH -** SHALLOW HOUSING (FOR NEW CONSTRUCTION ONLY)

























### NC/IC - NEW CONSTRUCTION HOUSING (FOR NEW CONSTRUCTION ONLY)























### **LED SERVICING**