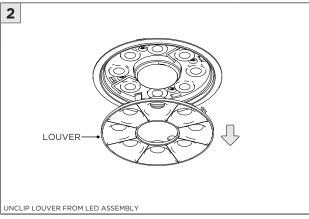

OW INSTALLATION INSTRUCTION MAY VOID THE WARRANTY                                                            |
| POWER ON        | DO NOT TOUCH LEDS. LEDS MUST BE PROTECTED FROM MECHANICA L STRESS OR DEBRIS TURN OFF POWER DURING INSTALLATION OR SERVICING |
| * POWER OFF     |                                                                                                                             |



### RMD - REMODEL



















#### **INSTALLATION INSTRUCTIONS**













## NCF - NEW CONSTRUCTION FRAME (FOR NEW CONSTRUCTION ONLY)





























## **SH -** SHALLOW HOUSING (FOR NEW CONSTRUCTION ONLY)

























### NC/IC - NEW CONSTRUCTION HOUSING (FOR NEW CONSTRUCTION ONLY)























### **LED SERVICING**