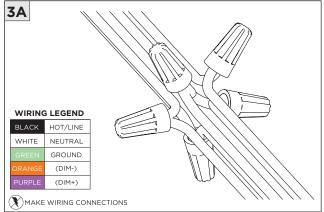

OR PROPER INSTALLATION      |
| (i) ATTENTION   | FAILURE TO FOLLOW INSTALLATION INSTRUCTION MAY VOID THE WARRANTY                                                            |
| POWER ON        | DO NOT TOUCH LEDS. LEDS MUST BE PROTECTED FROM MECHANICA L STRESS OR DEBRIS TURN OFF POWER DURING INSTALLATION OR SERVICING |
| * POWER OFF     |                                                                                                                             |



### RMD - REMODEL



















#### **INSTALLATION INSTRUCTIONS**













## NCF - NEW CONSTRUCTION FRAME (FOR NEW CONSTRUCTION ONLY)





























## **SH -** SHALLOW HOUSING (FOR NEW CONSTRUCTION ONLY)

























### NC/IC - NEW CONSTRUCTION HOUSING (FOR NEW CONSTRUCTION ONLY)























### **LED SERVICING**