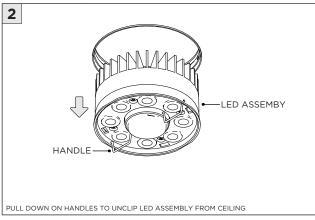

ENTION   | FAILURE TO FOLLOW INSTALLATION INSTRUCTION MAY VOID THE WARRANTY                                                            |
| POWER ON        | DO NOT TOUCH LEDS. LEDS MUST BE PROTECTED FROM MECHANICA L STRESS OR DEBRIS TURN OFF POWER DURING INSTALLATION OR SERVICING |
| * POWER OFF     |                                                                                                                             |



### RMD - REMODEL



















#### **INSTALLATION INSTRUCTIONS**













## NCF - NEW CONSTRUCTION FRAME (FOR NEW CONSTRUCTION ONLY)





























## **SH -** SHALLOW HOUSING (FOR NEW CONSTRUCTION ONLY)

























### NC/IC - NEW CONSTRUCTION HOUSING (FOR NEW CONSTRUCTION ONLY)























### **LED SERVICING**