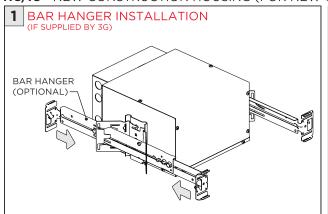

CODES FOR PROPER INSTALLATION      |
| (i) ATTENTION   | FAILURE TO FOLLOW INSTALLATION INSTRUCTION MAY VOID THE WARRANTY                                                            |
| POWER ON        | DO NOT TOUCH LEDS. LEDS MUST BE PROTECTED FROM MECHANICA L STRESS OR DEBRIS TURN OFF POWER DURING INSTALLATION OR SERVICING |
| * POWER OFF     |                                                                                                                             |



### RMD - REMODEL



















#### **INSTALLATION INSTRUCTIONS**













## NCF - NEW CONSTRUCTION FRAME (FOR NEW CONSTRUCTION ONLY)





























## **SH -** SHALLOW HOUSING (FOR NEW CONSTRUCTION ONLY)

























### NC/IC - NEW CONSTRUCTION HOUSING (FOR NEW CONSTRUCTION ONLY)























### **LED SERVICING**