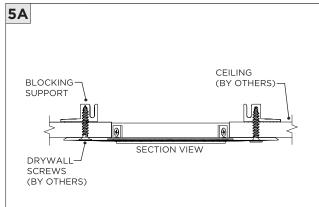

PER INSTALLATION      |
| (i) ATTENTION   | FAILURE TO FOLLOW INSTALLATION INSTRUCTION MAY VOID THE WARRANTY                                                            |
| POWER ON        | DO NOT TOUCH LEDS. LEDS MUST BE PROTECTED FROM MECHANICA L STRESS OR DEBRIS TURN OFF POWER DURING INSTALLATION OR SERVICING |
| * POWER OFF     |                                                                                                                             |



### RMD - REMODEL



















#### **INSTALLATION INSTRUCTIONS**













## NCF - NEW CONSTRUCTION FRAME (FOR NEW CONSTRUCTION ONLY)





























## **SH -** SHALLOW HOUSING (FOR NEW CONSTRUCTION ONLY)

























### NC/IC - NEW CONSTRUCTION HOUSING (FOR NEW CONSTRUCTION ONLY)























### **LED SERVICING**