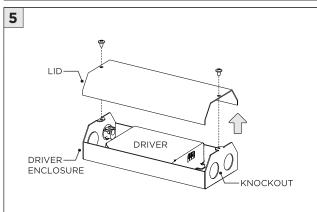

FOLLOW INSTALLATION INSTRUCTION MAY VOID THE WARRANTY                                                            |
| POWER ON        | DO NOT TOUCH LEDS. LEDS MUST BE PROTECTED FROM MECHANICA L STRESS OR DEBRIS TURN OFF POWER DURING INSTALLATION OR SERVICING |
| * POWER OFF     |                                                                                                                             |



### RMD - REMODEL



















#### **INSTALLATION INSTRUCTIONS**













## NCF - NEW CONSTRUCTION FRAME (FOR NEW CONSTRUCTION ONLY)





























## **SH -** SHALLOW HOUSING (FOR NEW CONSTRUCTION ONLY)

























### NC/IC - NEW CONSTRUCTION HOUSING (FOR NEW CONSTRUCTION ONLY)























### **LED SERVICING**