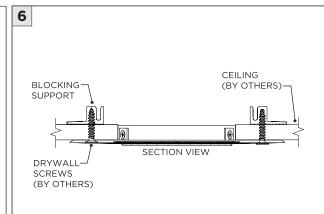

|
|-----------------|-----------------------------------------------------------------------------------------------------------------------------|
| ADDITIONAL      | INSTALLATION SHOULD ONLY BE PERFORMED BY A CERTIFIED ELECTRICIAN REFER TO LOCAL/NATIONAL CODES FOR PROPER INSTALLATION      |
| (i) ATTENTION   | FAILURE TO FOLLOW INSTALLATION INSTRUCTION MAY VOID THE WARRANTY                                                            |
| POWER ON        | DO NOT TOUCH LEDS. LEDS MUST BE PROTECTED FROM MECHANICA L STRESS OR DEBRIS TURN OFF POWER DURING INSTALLATION OR SERVICING |
| * POWER OFF     |                                                                                                                             |



### RMD - REMODEL



















#### **INSTALLATION INSTRUCTIONS**













## NCF - NEW CONSTRUCTION FRAME (FOR NEW CONSTRUCTION ONLY)





























## **SH -** SHALLOW HOUSING (FOR NEW CONSTRUCTION ONLY)

























### NC/IC - NEW CONSTRUCTION HOUSING (FOR NEW CONSTRUCTION ONLY)























### **LED SERVICING**