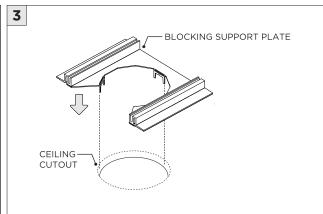

|
|-----------------|-----------------------------------------------------------------------------------------------------------------------------|
| ADDITIONAL      | INSTALLATION SHOULD ONLY BE PERFORMED BY A CERTIFIED ELECTRICIAN REFER TO LOCAL/NATIONAL CODES FOR PROPER INSTALLATION      |
| (i) ATTENTION   | FAILURE TO FOLLOW INSTALLATION INSTRUCTION MAY VOID THE WARRANTY                                                            |
| POWER ON        | DO NOT TOUCH LEDS. LEDS MUST BE PROTECTED FROM MECHANICA L STRESS OR DEBRIS TURN OFF POWER DURING INSTALLATION OR SERVICING |
| * POWER OFF     |                                                                                                                             |



### RMD - REMODEL



















#### **INSTALLATION INSTRUCTIONS**













## NCF - NEW CONSTRUCTION FRAME (FOR NEW CONSTRUCTION ONLY)





























## **SH -** SHALLOW HOUSING (FOR NEW CONSTRUCTION ONLY)

























### NC/IC - NEW CONSTRUCTION HOUSING (FOR NEW CONSTRUCTION ONLY)























### **LED SERVICING**