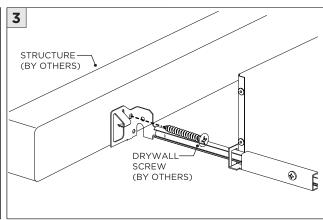

STALLATION SHOULD ONLY BE PERFORMED BY A CERTIFIED ELECTRICIAN REFER TO LOCAL/NATIONAL CODES FOR PROPER INSTALLATION      |
| (i) ATTENTION   | FAILURE TO FOLLOW INSTALLATION INSTRUCTION MAY VOID THE WARRANTY                                                            |
| POWER ON        | DO NOT TOUCH LEDS. LEDS MUST BE PROTECTED FROM MECHANICA L STRESS OR DEBRIS TURN OFF POWER DURING INSTALLATION OR SERVICING |
| * POWER OFF     |                                                                                                                             |



### RMD - REMODEL



















#### **INSTALLATION INSTRUCTIONS**













## NCF - NEW CONSTRUCTION FRAME (FOR NEW CONSTRUCTION ONLY)





























## **SH -** SHALLOW HOUSING (FOR NEW CONSTRUCTION ONLY)

























### NC/IC - NEW CONSTRUCTION HOUSING (FOR NEW CONSTRUCTION ONLY)























### **LED SERVICING**