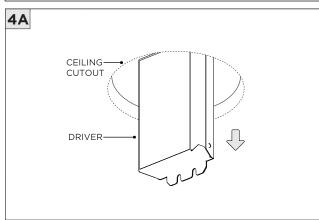

MAY VOID THE WARRANTY                                                            |
| POWER ON        | DO NOT TOUCH LEDS. LEDS MUST BE PROTECTED FROM MECHANICA L STRESS OR DEBRIS TURN OFF POWER DURING INSTALLATION OR SERVICING |
| * POWER OFF     |                                                                                                                             |



### RMD - REMODEL



















#### **INSTALLATION INSTRUCTIONS**













## NCF - NEW CONSTRUCTION FRAME (FOR NEW CONSTRUCTION ONLY)





























## **SH -** SHALLOW HOUSING (FOR NEW CONSTRUCTION ONLY)

























### NC/IC - NEW CONSTRUCTION HOUSING (FOR NEW CONSTRUCTION ONLY)























### **LED SERVICING**