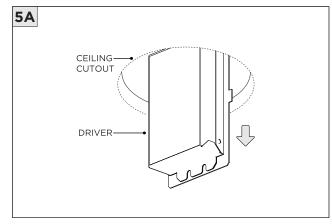

ATION INSTRUCTION MAY VOID THE WARRANTY                                                            |
| POWER ON        | DO NOT TOUCH LEDS. LEDS MUST BE PROTECTED FROM MECHANICA L STRESS OR DEBRIS TURN OFF POWER DURING INSTALLATION OR SERVICING |
| * POWER OFF     |                                                                                                                             |



### RMD - REMODEL



















#### **INSTALLATION INSTRUCTIONS**













## NCF - NEW CONSTRUCTION FRAME (FOR NEW CONSTRUCTION ONLY)





























## **SH -** SHALLOW HOUSING (FOR NEW CONSTRUCTION ONLY)

























### NC/IC - NEW CONSTRUCTION HOUSING (FOR NEW CONSTRUCTION ONLY)























### **LED SERVICING**