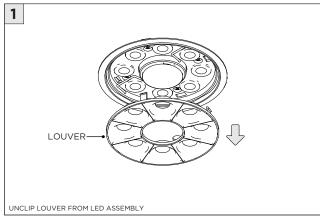

TTENTION   | FAILURE TO FOLLOW INSTALLATION INSTRUCTION MAY VOID THE WARRANTY                                                            |
| POWER ON        | DO NOT TOUCH LEDS. LEDS MUST BE PROTECTED FROM MECHANICA L STRESS OR DEBRIS TURN OFF POWER DURING INSTALLATION OR SERVICING |
| * POWER OFF     |                                                                                                                             |



### RMD - REMODEL



















#### **INSTALLATION INSTRUCTIONS**













## NCF - NEW CONSTRUCTION FRAME (FOR NEW CONSTRUCTION ONLY)





























## **SH -** SHALLOW HOUSING (FOR NEW CONSTRUCTION ONLY)

























### NC/IC - NEW CONSTRUCTION HOUSING (FOR NEW CONSTRUCTION ONLY)























### **LED SERVICING**