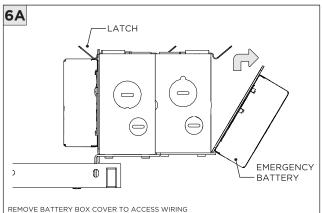

-----------------------------------------------------|
| ADDITIONAL      | INSTALLATION SHOULD ONLY BE PERFORMED BY A CERTIFIED ELECTRICIAN REFER TO LOCAL/NATIONAL CODES FOR PROPER INSTALLATION      |
| (i) ATTENTION   | FAILURE TO FOLLOW INSTALLATION INSTRUCTION MAY VOID THE WARRANTY                                                            |
| POWER ON        | DO NOT TOUCH LEDS. LEDS MUST BE PROTECTED FROM MECHANICA L STRESS OR DEBRIS TURN OFF POWER DURING INSTALLATION OR SERVICING |
| * POWER OFF     |                                                                                                                             |



### RMD - REMODEL



















#### **INSTALLATION INSTRUCTIONS**













## NCF - NEW CONSTRUCTION FRAME (FOR NEW CONSTRUCTION ONLY)





























## **SH -** SHALLOW HOUSING (FOR NEW CONSTRUCTION ONLY)

























### NC/IC - NEW CONSTRUCTION HOUSING (FOR NEW CONSTRUCTION ONLY)























### **LED SERVICING**