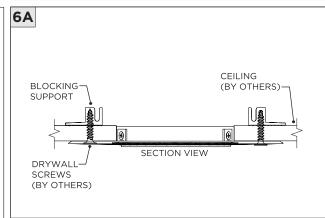

SHOULD ONLY BE PERFORMED BY A CERTIFIED ELECTRICIAN REFER TO LOCAL/NATIONAL CODES FOR PROPER INSTALLATION      |
| (i) ATTENTION   | FAILURE TO FOLLOW INSTALLATION INSTRUCTION MAY VOID THE WARRANTY                                                            |
| POWER ON        | DO NOT TOUCH LEDS. LEDS MUST BE PROTECTED FROM MECHANICA L STRESS OR DEBRIS TURN OFF POWER DURING INSTALLATION OR SERVICING |
| * POWER OFF     |                                                                                                                             |



### RMD - REMODEL



















#### **INSTALLATION INSTRUCTIONS**













## NCF - NEW CONSTRUCTION FRAME (FOR NEW CONSTRUCTION ONLY)





























## **SH -** SHALLOW HOUSING (FOR NEW CONSTRUCTION ONLY)

























### NC/IC - NEW CONSTRUCTION HOUSING (FOR NEW CONSTRUCTION ONLY)























### **LED SERVICING**