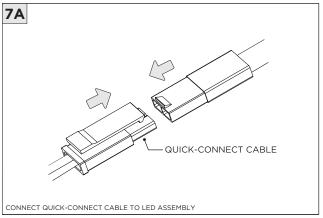

STALLATION      |
| (i) ATTENTION   | FAILURE TO FOLLOW INSTALLATION INSTRUCTION MAY VOID THE WARRANTY                                                            |
| POWER ON        | DO NOT TOUCH LEDS. LEDS MUST BE PROTECTED FROM MECHANICA L STRESS OR DEBRIS TURN OFF POWER DURING INSTALLATION OR SERVICING |
| * POWER OFF     |                                                                                                                             |



### RMD - REMODEL



















#### **INSTALLATION INSTRUCTIONS**













## NCF - NEW CONSTRUCTION FRAME (FOR NEW CONSTRUCTION ONLY)





























## **SH -** SHALLOW HOUSING (FOR NEW CONSTRUCTION ONLY)

























### NC/IC - NEW CONSTRUCTION HOUSING (FOR NEW CONSTRUCTION ONLY)























### **LED SERVICING**