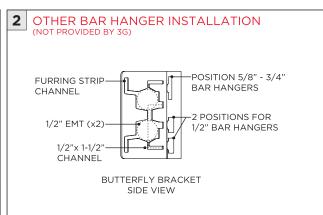

## NCF - NEW CONSTRUCTION FRAME (FOR NEW CONSTRUCTION ONLY)

## **SH -** SHALLOW HOUSING (FOR NEW CONSTRUCTION ONLY)

### NC/IC - NEW CONSTRUCTION HOUSING (FOR NEW CONSTRUCTION ONLY)