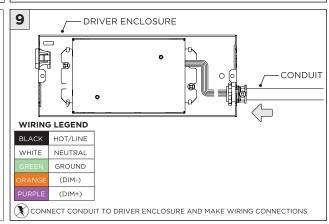

| INSTRUCTION KEY | INFORMATION                                                                                                                 |
|-----------------|-----------------------------------------------------------------------------------------------------------------------------|
| ADDITIONAL      | INSTALLATION SHOULD ONLY BE PERFORMED BY A CERTIFIED ELECTRICIAN REFER TO LOCAL/NATIONAL CODES FOR PROPER INSTALLATION      |
| (i) ATTENTION   | FAILURE TO FOLLOW INSTALLATION INSTRUCTION MAY VOID THE WARRANTY                                                            |
| POWER ON        | DO NOT TOUCH LEDS. LEDS MUST BE PROTECTED FROM MECHANICA L STRESS OR DEBRIS TURN OFF POWER DURING INSTALLATION OR SERVICING |
| * POWER OFF     |                                                                                                                             |