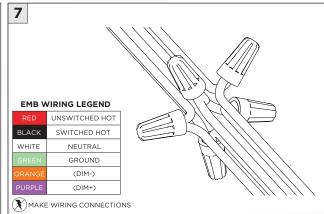

---------------------------------------------------|
| ADDITIONAL      | INSTALLATION SHOULD ONLY BE PERFORMED BY A CERTIFIED ELECTRICIAN REFER TO LOCAL/NATIONAL CODES FOR PROPER INSTALLATION      |
| (i) ATTENTION   | FAILURE TO FOLLOW INSTALLATION INSTRUCTION MAY VOID THE WARRANTY                                                            |
| POWER ON        | DO NOT TOUCH LEDS. LEDS MUST BE PROTECTED FROM MECHANICA L STRESS OR DEBRIS TURN OFF POWER DURING INSTALLATION OR SERVICING |
| * POWER OFF     |                                                                                                                             |



### RMD - REMODEL



















#### **INSTALLATION INSTRUCTIONS**













## NCF - NEW CONSTRUCTION FRAME (FOR NEW CONSTRUCTION ONLY)





























## **SH -** SHALLOW HOUSING (FOR NEW CONSTRUCTION ONLY)

























### NC/IC - NEW CONSTRUCTION HOUSING (FOR NEW CONSTRUCTION ONLY)























### **LED SERVICING**