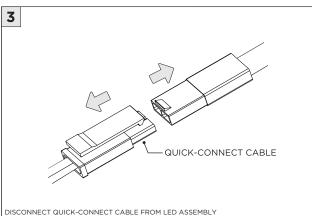

ION MAY VOID THE WARRANTY                                                            |
| POWER ON        | DO NOT TOUCH LEDS. LEDS MUST BE PROTECTED FROM MECHANICA L STRESS OR DEBRIS TURN OFF POWER DURING INSTALLATION OR SERVICING |
| * POWER OFF     |                                                                                                                             |



### RMD - REMODEL



















#### **INSTALLATION INSTRUCTIONS**













## NCF - NEW CONSTRUCTION FRAME (FOR NEW CONSTRUCTION ONLY)





























## **SH -** SHALLOW HOUSING (FOR NEW CONSTRUCTION ONLY)

























### NC/IC - NEW CONSTRUCTION HOUSING (FOR NEW CONSTRUCTION ONLY)























### **LED SERVICING**