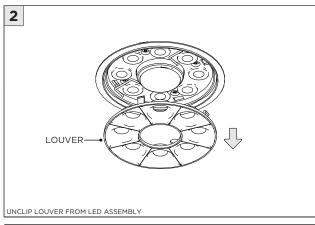

RUCTION MAY VOID THE WARRANTY                                                            |
| POWER ON        | DO NOT TOUCH LEDS. LEDS MUST BE PROTECTED FROM MECHANICA L STRESS OR DEBRIS TURN OFF POWER DURING INSTALLATION OR SERVICING |
| * POWER OFF     |                                                                                                                             |



### RMD - REMODEL



















#### **INSTALLATION INSTRUCTIONS**













## NCF - NEW CONSTRUCTION FRAME (FOR NEW CONSTRUCTION ONLY)





























## **SH -** SHALLOW HOUSING (FOR NEW CONSTRUCTION ONLY)

























### NC/IC - NEW CONSTRUCTION HOUSING (FOR NEW CONSTRUCTION ONLY)























### **LED SERVICING**