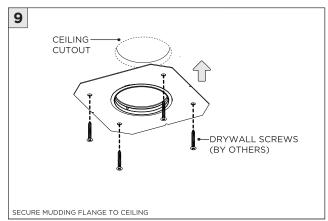

-----------------------------------------------|
| ADDITIONAL      | INSTALLATION SHOULD ONLY BE PERFORMED BY A CERTIFIED ELECTRICIAN REFER TO LOCAL/NATIONAL CODES FOR PROPER INSTALLATION      |
| (i) ATTENTION   | FAILURE TO FOLLOW INSTALLATION INSTRUCTION MAY VOID THE WARRANTY                                                            |
| POWER ON        | DO NOT TOUCH LEDS. LEDS MUST BE PROTECTED FROM MECHANICA L STRESS OR DEBRIS TURN OFF POWER DURING INSTALLATION OR SERVICING |
| * POWER OFF     |                                                                                                                             |



### RMD - REMODEL



















#### **INSTALLATION INSTRUCTIONS**













## NCF - NEW CONSTRUCTION FRAME (FOR NEW CONSTRUCTION ONLY)





























## **SH -** SHALLOW HOUSING (FOR NEW CONSTRUCTION ONLY)

























### NC/IC - NEW CONSTRUCTION HOUSING (FOR NEW CONSTRUCTION ONLY)























### **LED SERVICING**