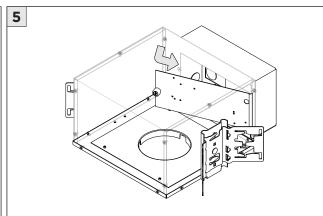

ARRANTY                                                            |
| POWER ON        | DO NOT TOUCH LEDS. LEDS MUST BE PROTECTED FROM MECHANICA L STRESS OR DEBRIS TURN OFF POWER DURING INSTALLATION OR SERVICING |
| * POWER OFF     |                                                                                                                             |



### RMD - REMODEL



















#### **INSTALLATION INSTRUCTIONS**













## NCF - NEW CONSTRUCTION FRAME (FOR NEW CONSTRUCTION ONLY)





























## **SH -** SHALLOW HOUSING (FOR NEW CONSTRUCTION ONLY)

























### NC/IC - NEW CONSTRUCTION HOUSING (FOR NEW CONSTRUCTION ONLY)























### **LED SERVICING**