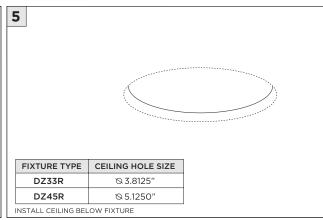

## 3.3" ROUND ZOIE DOWNLIGHT

TRIMLESS

(i) THE IMAGES SHOWN ARE FOR ILLUSTRATION PURPOSES ONLY AND MAY NOT BE AN EXACT REPRESENTATION OF THE PRODUCT

| INCLUDED COMPONENTS                                               |                                                               |
|-------------------------------------------------------------------|---------------------------------------------------------------|
| RMD - REMODEL                                                     | NCF - NEW CONSTRUCTION FRAME (FOR NEW CONSTRUCTION ONLY)      |
| LED INSERT MUDDING FLANGE DRIVER ENCLOSURE BLOCKING SUPPORT PLATE | LED INSERT MUDDING FLANGE NEW CONSTRUCTION FRAME BAR HANGERS  |
| SH - SHALLOW HOUSING (FOR NEW CONSTRUCTION ONLY)                  | NC/IC - NEW CONSTRUCTION HOUSING (FOR NEW CONSTRUCTION ONLY)  |
| LED INSERT MUDDING FLANGE SHALLOW HOUSING BAR HANGERS             | LED INSERT MUDDING FLANGE NEW CONSTRUCTION HOUSING (OPTIONAL) |