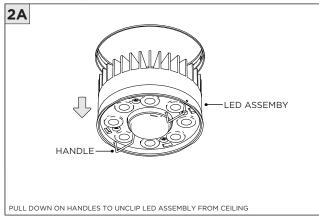

THE WARRANTY                                                            |
| POWER ON        | DO NOT TOUCH LEDS. LEDS MUST BE PROTECTED FROM MECHANICA L STRESS OR DEBRIS TURN OFF POWER DURING INSTALLATION OR SERVICING |
| * POWER OFF     |                                                                                                                             |



### RMD - REMODEL



















#### **INSTALLATION INSTRUCTIONS**













## NCF - NEW CONSTRUCTION FRAME (FOR NEW CONSTRUCTION ONLY)





























## **SH -** SHALLOW HOUSING (FOR NEW CONSTRUCTION ONLY)

























### NC/IC - NEW CONSTRUCTION HOUSING (FOR NEW CONSTRUCTION ONLY)























### **LED SERVICING**