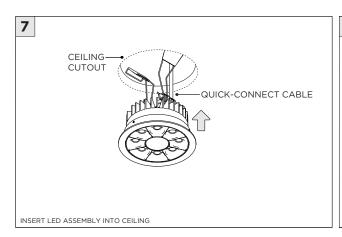

INSTALLATION      |
| (i) ATTENTION   | FAILURE TO FOLLOW INSTALLATION INSTRUCTION MAY VOID THE WARRANTY                                                            |
| POWER ON        | DO NOT TOUCH LEDS. LEDS MUST BE PROTECTED FROM MECHANICA L STRESS OR DEBRIS TURN OFF POWER DURING INSTALLATION OR SERVICING |
| * POWER OFF     |                                                                                                                             |



### RMD - REMODEL



















#### **INSTALLATION INSTRUCTIONS**













## NCF - NEW CONSTRUCTION FRAME (FOR NEW CONSTRUCTION ONLY)





























## **SH -** SHALLOW HOUSING (FOR NEW CONSTRUCTION ONLY)

























### NC/IC - NEW CONSTRUCTION HOUSING (FOR NEW CONSTRUCTION ONLY)























### **LED SERVICING**