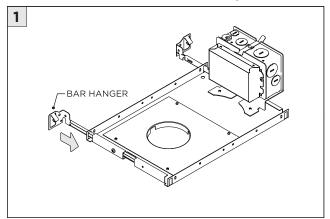

-----------------------------------------------------------------|
| ADDITIONAL      | INSTALLATION SHOULD ONLY BE PERFORMED BY A CERTIFIED ELECTRICIAN REFER TO LOCAL/NATIONAL CODES FOR PROPER INSTALLATION      |
| (i) ATTENTION   | FAILURE TO FOLLOW INSTALLATION INSTRUCTION MAY VOID THE WARRANTY                                                            |
| POWER ON        | DO NOT TOUCH LEDS. LEDS MUST BE PROTECTED FROM MECHANICA L STRESS OR DEBRIS TURN OFF POWER DURING INSTALLATION OR SERVICING |
| * POWER OFF     |                                                                                                                             |



### RMD - REMODEL



















#### **INSTALLATION INSTRUCTIONS**













## NCF - NEW CONSTRUCTION FRAME (FOR NEW CONSTRUCTION ONLY)





























## **SH -** SHALLOW HOUSING (FOR NEW CONSTRUCTION ONLY)

























### NC/IC - NEW CONSTRUCTION HOUSING (FOR NEW CONSTRUCTION ONLY)























### **LED SERVICING**