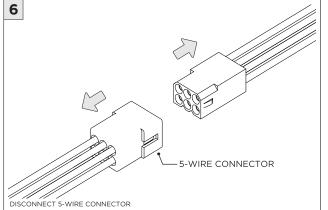

ION INSTRUCTION MAY VOID THE WARRANTY                                                            |
| POWER ON        | DO NOT TOUCH LEDS. LEDS MUST BE PROTECTED FROM MECHANICA L STRESS OR DEBRIS TURN OFF POWER DURING INSTALLATION OR SERVICING |
| * POWER OFF     |                                                                                                                             |



### RMD - REMODEL



















#### **INSTALLATION INSTRUCTIONS**













## NCF - NEW CONSTRUCTION FRAME (FOR NEW CONSTRUCTION ONLY)





























## **SH -** SHALLOW HOUSING (FOR NEW CONSTRUCTION ONLY)

























### NC/IC - NEW CONSTRUCTION HOUSING (FOR NEW CONSTRUCTION ONLY)























### **LED SERVICING**