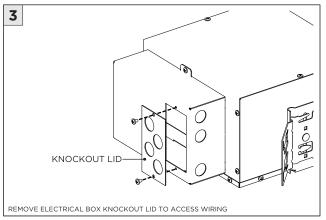

FOR PROPER INSTALLATION      |
| (i) ATTENTION   | FAILURE TO FOLLOW INSTALLATION INSTRUCTION MAY VOID THE WARRANTY                                                            |
| POWER ON        | DO NOT TOUCH LEDS. LEDS MUST BE PROTECTED FROM MECHANICA L STRESS OR DEBRIS TURN OFF POWER DURING INSTALLATION OR SERVICING |
| * POWER OFF     |                                                                                                                             |



### RMD - REMODEL



















#### **INSTALLATION INSTRUCTIONS**













## NCF - NEW CONSTRUCTION FRAME (FOR NEW CONSTRUCTION ONLY)





























## **SH -** SHALLOW HOUSING (FOR NEW CONSTRUCTION ONLY)

























### NC/IC - NEW CONSTRUCTION HOUSING (FOR NEW CONSTRUCTION ONLY)























### **LED SERVICING**