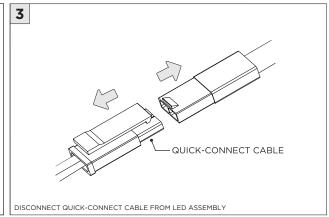

TION   | FAILURE TO FOLLOW INSTALLATION INSTRUCTION MAY VOID THE WARRANTY                                                            |
| POWER ON        | DO NOT TOUCH LEDS. LEDS MUST BE PROTECTED FROM MECHANICA L STRESS OR DEBRIS TURN OFF POWER DURING INSTALLATION OR SERVICING |
| * POWER OFF     |                                                                                                                             |



### RMD - REMODEL



















#### **INSTALLATION INSTRUCTIONS**













## NCF - NEW CONSTRUCTION FRAME (FOR NEW CONSTRUCTION ONLY)





























## **SH -** SHALLOW HOUSING (FOR NEW CONSTRUCTION ONLY)

























### NC/IC - NEW CONSTRUCTION HOUSING (FOR NEW CONSTRUCTION ONLY)























### **LED SERVICING**