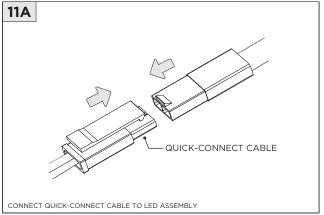

---------------------------------------|
| ADDITIONAL      | INSTALLATION SHOULD ONLY BE PERFORMED BY A CERTIFIED ELECTRICIAN REFER TO LOCAL/NATIONAL CODES FOR PROPER INSTALLATION      |
| (i) ATTENTION   | FAILURE TO FOLLOW INSTALLATION INSTRUCTION MAY VOID THE WARRANTY                                                            |
| POWER ON        | DO NOT TOUCH LEDS. LEDS MUST BE PROTECTED FROM MECHANICA L STRESS OR DEBRIS TURN OFF POWER DURING INSTALLATION OR SERVICING |
| * POWER OFF     |                                                                                                                             |



### RMD - REMODEL



















#### **INSTALLATION INSTRUCTIONS**













## NCF - NEW CONSTRUCTION FRAME (FOR NEW CONSTRUCTION ONLY)





























## **SH -** SHALLOW HOUSING (FOR NEW CONSTRUCTION ONLY)

























### NC/IC - NEW CONSTRUCTION HOUSING (FOR NEW CONSTRUCTION ONLY)























### **LED SERVICING**