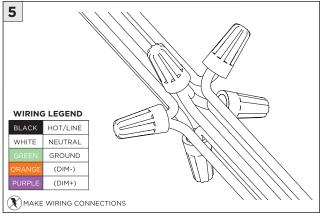

---------------------------------------------------------|
| ADDITIONAL      | INSTALLATION SHOULD ONLY BE PERFORMED BY A CERTIFIED ELECTRICIAN REFER TO LOCAL/NATIONAL CODES FOR PROPER INSTALLATION      |
| (i) ATTENTION   | FAILURE TO FOLLOW INSTALLATION INSTRUCTION MAY VOID THE WARRANTY                                                            |
| POWER ON        | DO NOT TOUCH LEDS. LEDS MUST BE PROTECTED FROM MECHANICA L STRESS OR DEBRIS TURN OFF POWER DURING INSTALLATION OR SERVICING |
| * POWER OFF     |                                                                                                                             |



### RMD - REMODEL



















#### **INSTALLATION INSTRUCTIONS**













## NCF - NEW CONSTRUCTION FRAME (FOR NEW CONSTRUCTION ONLY)





























## **SH -** SHALLOW HOUSING (FOR NEW CONSTRUCTION ONLY)

























### NC/IC - NEW CONSTRUCTION HOUSING (FOR NEW CONSTRUCTION ONLY)























### **LED SERVICING**