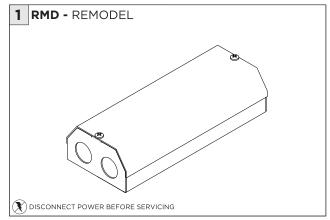

AILURE TO FOLLOW INSTALLATION INSTRUCTION MAY VOID THE WARRANTY                                                            |
| POWER ON        | DO NOT TOUCH LEDS. LEDS MUST BE PROTECTED FROM MECHANICA L STRESS OR DEBRIS TURN OFF POWER DURING INSTALLATION OR SERVICING |
| * POWER OFF     |                                                                                                                             |



### RMD - REMODEL



















#### **INSTALLATION INSTRUCTIONS**













## NCF - NEW CONSTRUCTION FRAME (FOR NEW CONSTRUCTION ONLY)





























## **SH -** SHALLOW HOUSING (FOR NEW CONSTRUCTION ONLY)

























### NC/IC - NEW CONSTRUCTION HOUSING (FOR NEW CONSTRUCTION ONLY)























### **LED SERVICING**