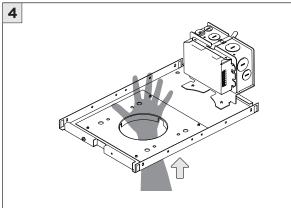

TALLATION INSTRUCTION MAY VOID THE WARRANTY                                                            |
| POWER ON        | DO NOT TOUCH LEDS. LEDS MUST BE PROTECTED FROM MECHANICA L STRESS OR DEBRIS TURN OFF POWER DURING INSTALLATION OR SERVICING |
| * POWER OFF     |                                                                                                                             |



### RMD - REMODEL



















#### **INSTALLATION INSTRUCTIONS**













## NCF - NEW CONSTRUCTION FRAME (FOR NEW CONSTRUCTION ONLY)





























## **SH -** SHALLOW HOUSING (FOR NEW CONSTRUCTION ONLY)

























### NC/IC - NEW CONSTRUCTION HOUSING (FOR NEW CONSTRUCTION ONLY)























### **LED SERVICING**