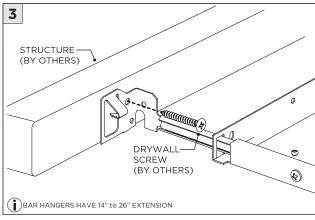

## NCF - NEW CONSTRUCTION FRAME (FOR NEW CONSTRUCTION ONLY)

## **SH -** SHALLOW HOUSING (FOR NEW CONSTRUCTION ONLY)

### NC/IC - NEW CONSTRUCTION HOUSING (FOR NEW CONSTRUCTION ONLY)