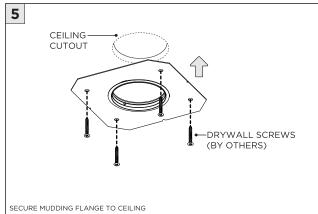

ROPER INSTALLATION      |
| (i) ATTENTION   | FAILURE TO FOLLOW INSTALLATION INSTRUCTION MAY VOID THE WARRANTY                                                            |
| POWER ON        | DO NOT TOUCH LEDS. LEDS MUST BE PROTECTED FROM MECHANICA L STRESS OR DEBRIS TURN OFF POWER DURING INSTALLATION OR SERVICING |
| * POWER OFF     |                                                                                                                             |



### RMD - REMODEL



















#### **INSTALLATION INSTRUCTIONS**













## NCF - NEW CONSTRUCTION FRAME (FOR NEW CONSTRUCTION ONLY)





























## **SH -** SHALLOW HOUSING (FOR NEW CONSTRUCTION ONLY)

























### NC/IC - NEW CONSTRUCTION HOUSING (FOR NEW CONSTRUCTION ONLY)























### **LED SERVICING**