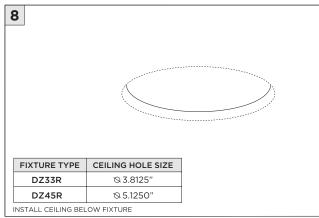

-------------------------------------------------|
| ADDITIONAL      | INSTALLATION SHOULD ONLY BE PERFORMED BY A CERTIFIED ELECTRICIAN REFER TO LOCAL/NATIONAL CODES FOR PROPER INSTALLATION      |
| (i) ATTENTION   | FAILURE TO FOLLOW INSTALLATION INSTRUCTION MAY VOID THE WARRANTY                                                            |
| POWER ON        | DO NOT TOUCH LEDS. LEDS MUST BE PROTECTED FROM MECHANICA L STRESS OR DEBRIS TURN OFF POWER DURING INSTALLATION OR SERVICING |
| * POWER OFF     |                                                                                                                             |



### RMD - REMODEL



















#### **INSTALLATION INSTRUCTIONS**













## NCF - NEW CONSTRUCTION FRAME (FOR NEW CONSTRUCTION ONLY)





























## **SH -** SHALLOW HOUSING (FOR NEW CONSTRUCTION ONLY)

























### NC/IC - NEW CONSTRUCTION HOUSING (FOR NEW CONSTRUCTION ONLY)























### **LED SERVICING**