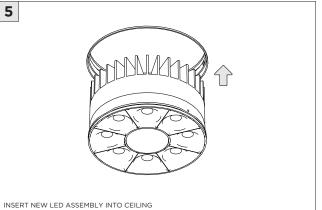

| FAILURE TO FOLLOW INSTALLATION INSTRUCTION MAY VOID THE WARRANTY                                                            |
| POWER ON        | DO NOT TOUCH LEDS. LEDS MUST BE PROTECTED FROM MECHANICA L STRESS OR DEBRIS TURN OFF POWER DURING INSTALLATION OR SERVICING |
| * POWER OFF     |                                                                                                                             |



### RMD - REMODEL



















#### **INSTALLATION INSTRUCTIONS**













## NCF - NEW CONSTRUCTION FRAME (FOR NEW CONSTRUCTION ONLY)





























## **SH -** SHALLOW HOUSING (FOR NEW CONSTRUCTION ONLY)

























### NC/IC - NEW CONSTRUCTION HOUSING (FOR NEW CONSTRUCTION ONLY)























### **LED SERVICING**