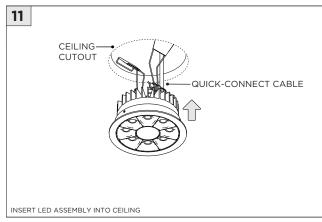

-----------------------------------------|
| ADDITIONAL      | INSTALLATION SHOULD ONLY BE PERFORMED BY A CERTIFIED ELECTRICIAN REFER TO LOCAL/NATIONAL CODES FOR PROPER INSTALLATION      |
| (i) ATTENTION   | FAILURE TO FOLLOW INSTALLATION INSTRUCTION MAY VOID THE WARRANTY                                                            |
| POWER ON        | DO NOT TOUCH LEDS. LEDS MUST BE PROTECTED FROM MECHANICA L STRESS OR DEBRIS TURN OFF POWER DURING INSTALLATION OR SERVICING |
| * POWER OFF     |                                                                                                                             |



### RMD - REMODEL



















#### **INSTALLATION INSTRUCTIONS**













## NCF - NEW CONSTRUCTION FRAME (FOR NEW CONSTRUCTION ONLY)





























## **SH -** SHALLOW HOUSING (FOR NEW CONSTRUCTION ONLY)

























### NC/IC - NEW CONSTRUCTION HOUSING (FOR NEW CONSTRUCTION ONLY)























### **LED SERVICING**