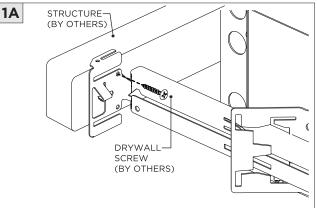

ODES FOR PROPER INSTALLATION      |
| (i) ATTENTION   | FAILURE TO FOLLOW INSTALLATION INSTRUCTION MAY VOID THE WARRANTY                                                            |
| POWER ON        | DO NOT TOUCH LEDS. LEDS MUST BE PROTECTED FROM MECHANICA L STRESS OR DEBRIS TURN OFF POWER DURING INSTALLATION OR SERVICING |
| * POWER OFF     |                                                                                                                             |



### RMD - REMODEL



















#### **INSTALLATION INSTRUCTIONS**













## NCF - NEW CONSTRUCTION FRAME (FOR NEW CONSTRUCTION ONLY)





























## **SH -** SHALLOW HOUSING (FOR NEW CONSTRUCTION ONLY)

























### NC/IC - NEW CONSTRUCTION HOUSING (FOR NEW CONSTRUCTION ONLY)























### **LED SERVICING**