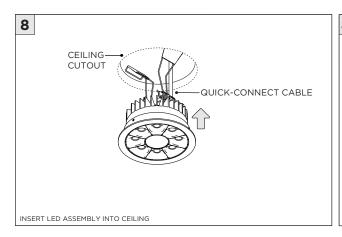

ULD ONLY BE PERFORMED BY A CERTIFIED ELECTRICIAN REFER TO LOCAL/NATIONAL CODES FOR PROPER INSTALLATION      |
| (i) ATTENTION   | FAILURE TO FOLLOW INSTALLATION INSTRUCTION MAY VOID THE WARRANTY                                                            |
| POWER ON        | DO NOT TOUCH LEDS. LEDS MUST BE PROTECTED FROM MECHANICA L STRESS OR DEBRIS TURN OFF POWER DURING INSTALLATION OR SERVICING |
| * POWER OFF     |                                                                                                                             |



### RMD - REMODEL



















#### **INSTALLATION INSTRUCTIONS**













## NCF - NEW CONSTRUCTION FRAME (FOR NEW CONSTRUCTION ONLY)





























## **SH -** SHALLOW HOUSING (FOR NEW CONSTRUCTION ONLY)

























### NC/IC - NEW CONSTRUCTION HOUSING (FOR NEW CONSTRUCTION ONLY)























### **LED SERVICING**