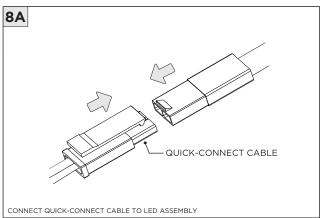

D ONLY BE PERFORMED BY A CERTIFIED ELECTRICIAN REFER TO LOCAL/NATIONAL CODES FOR PROPER INSTALLATION      |
| (i) ATTENTION   | FAILURE TO FOLLOW INSTALLATION INSTRUCTION MAY VOID THE WARRANTY                                                            |
| POWER ON        | DO NOT TOUCH LEDS. LEDS MUST BE PROTECTED FROM MECHANICA L STRESS OR DEBRIS TURN OFF POWER DURING INSTALLATION OR SERVICING |
| * POWER OFF     |                                                                                                                             |



### RMD - REMODEL



















#### **INSTALLATION INSTRUCTIONS**













## NCF - NEW CONSTRUCTION FRAME (FOR NEW CONSTRUCTION ONLY)





























## **SH -** SHALLOW HOUSING (FOR NEW CONSTRUCTION ONLY)

























### NC/IC - NEW CONSTRUCTION HOUSING (FOR NEW CONSTRUCTION ONLY)























### **LED SERVICING**