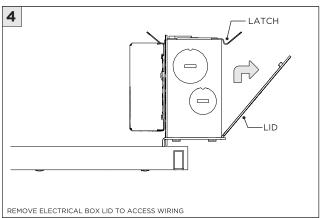

-----------------------------------------------------------|
| ADDITIONAL      | INSTALLATION SHOULD ONLY BE PERFORMED BY A CERTIFIED ELECTRICIAN REFER TO LOCAL/NATIONAL CODES FOR PROPER INSTALLATION      |
| (i) ATTENTION   | FAILURE TO FOLLOW INSTALLATION INSTRUCTION MAY VOID THE WARRANTY                                                            |
| POWER ON        | DO NOT TOUCH LEDS. LEDS MUST BE PROTECTED FROM MECHANICA L STRESS OR DEBRIS TURN OFF POWER DURING INSTALLATION OR SERVICING |
| * POWER OFF     |                                                                                                                             |



### RMD - REMODEL



















#### **INSTALLATION INSTRUCTIONS**













## NCF - NEW CONSTRUCTION FRAME (FOR NEW CONSTRUCTION ONLY)





























## **SH -** SHALLOW HOUSING (FOR NEW CONSTRUCTION ONLY)

























### NC/IC - NEW CONSTRUCTION HOUSING (FOR NEW CONSTRUCTION ONLY)























### **LED SERVICING**