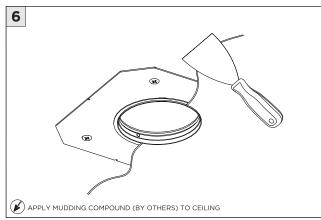

R INSTALLATION      |
| (i) ATTENTION   | FAILURE TO FOLLOW INSTALLATION INSTRUCTION MAY VOID THE WARRANTY                                                            |
| POWER ON        | DO NOT TOUCH LEDS. LEDS MUST BE PROTECTED FROM MECHANICA L STRESS OR DEBRIS TURN OFF POWER DURING INSTALLATION OR SERVICING |
| * POWER OFF     |                                                                                                                             |



### RMD - REMODEL



















#### **INSTALLATION INSTRUCTIONS**













## NCF - NEW CONSTRUCTION FRAME (FOR NEW CONSTRUCTION ONLY)





























## **SH -** SHALLOW HOUSING (FOR NEW CONSTRUCTION ONLY)

























### NC/IC - NEW CONSTRUCTION HOUSING (FOR NEW CONSTRUCTION ONLY)























### **LED SERVICING**