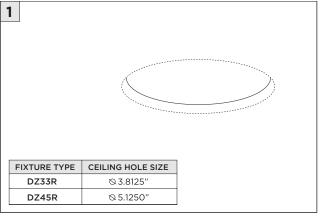

## 3.3" ROUND ZOIE DOWNLIGHT

TRIMLESS

(i) THE IMAGES SHOWN ARE FOR ILLUSTRATION PURPOSES ONLY AND MAY NOT BE AN EXACT REPRESENTATION OF THE PRODUCT

| INCLUDED COMPONENTS                                               |                                                               |
|-------------------------------------------------------------------|---------------------------------------------------------------|
| RMD - REMODEL                                                     | NCF - NEW CONSTRUCTION FRAME (FOR NEW CONSTRUCTION ONLY)      |
| LED INSERT MUDDING FLANGE DRIVER ENCLOSURE BLOCKING SUPPORT PLATE | LED INSERT MUDDING FLANGE NEW CONSTRUCTION FRAME BAR HANGERS  |
| SH - SHALLOW HOUSING (FOR NEW CONSTRUCTION ONLY)                  | NC/IC - NEW CONSTRUCTION HOUSING (FOR NEW CONSTRUCTION ONLY)  |
| LED INSERT MUDDING FLANGE SHALLOW HOUSING BAR HANGERS             | LED INSERT MUDDING FLANGE NEW CONSTRUCTION HOUSING (OPTIONAL) |