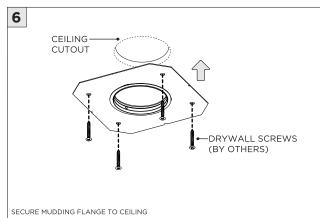

ON SHOULD ONLY BE PERFORMED BY A CERTIFIED ELECTRICIAN REFER TO LOCAL/NATIONAL CODES FOR PROPER INSTALLATION      |
| (i) ATTENTION   | FAILURE TO FOLLOW INSTALLATION INSTRUCTION MAY VOID THE WARRANTY                                                            |
| POWER ON        | DO NOT TOUCH LEDS. LEDS MUST BE PROTECTED FROM MECHANICA L STRESS OR DEBRIS TURN OFF POWER DURING INSTALLATION OR SERVICING |
| * POWER OFF     |                                                                                                                             |



### RMD - REMODEL



















#### **INSTALLATION INSTRUCTIONS**













## NCF - NEW CONSTRUCTION FRAME (FOR NEW CONSTRUCTION ONLY)





























## **SH -** SHALLOW HOUSING (FOR NEW CONSTRUCTION ONLY)

























### NC/IC - NEW CONSTRUCTION HOUSING (FOR NEW CONSTRUCTION ONLY)























### **LED SERVICING**