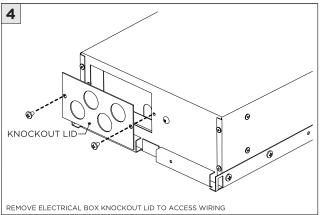

ALLATION SHOULD ONLY BE PERFORMED BY A CERTIFIED ELECTRICIAN REFER TO LOCAL/NATIONAL CODES FOR PROPER INSTALLATION      |
| (i) ATTENTION   | FAILURE TO FOLLOW INSTALLATION INSTRUCTION MAY VOID THE WARRANTY                                                            |
| POWER ON        | DO NOT TOUCH LEDS. LEDS MUST BE PROTECTED FROM MECHANICA L STRESS OR DEBRIS TURN OFF POWER DURING INSTALLATION OR SERVICING |
| * POWER OFF     |                                                                                                                             |



### RMD - REMODEL



















#### **INSTALLATION INSTRUCTIONS**













## NCF - NEW CONSTRUCTION FRAME (FOR NEW CONSTRUCTION ONLY)





























## **SH -** SHALLOW HOUSING (FOR NEW CONSTRUCTION ONLY)

























### NC/IC - NEW CONSTRUCTION HOUSING (FOR NEW CONSTRUCTION ONLY)























### **LED SERVICING**