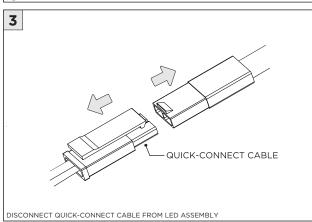

NSTALLATION INSTRUCTION MAY VOID THE WARRANTY                                                            |
| POWER ON        | DO NOT TOUCH LEDS. LEDS MUST BE PROTECTED FROM MECHANICA L STRESS OR DEBRIS TURN OFF POWER DURING INSTALLATION OR SERVICING |
| * POWER OFF     |                                                                                                                             |



### RMD - REMODEL



















#### **INSTALLATION INSTRUCTIONS**













## NCF - NEW CONSTRUCTION FRAME (FOR NEW CONSTRUCTION ONLY)





























## **SH -** SHALLOW HOUSING (FOR NEW CONSTRUCTION ONLY)

























### NC/IC - NEW CONSTRUCTION HOUSING (FOR NEW CONSTRUCTION ONLY)























### **LED SERVICING**