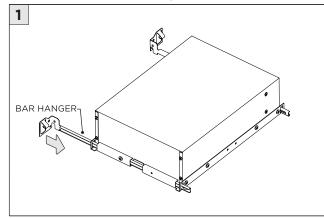

| INSTALLATION SHOULD ONLY BE PERFORMED BY A CERTIFIED ELECTRICIAN REFER TO LOCAL/NATIONAL CODES FOR PROPER INSTALLATION      |
| (i) ATTENTION   | FAILURE TO FOLLOW INSTALLATION INSTRUCTION MAY VOID THE WARRANTY                                                            |
| POWER ON        | DO NOT TOUCH LEDS. LEDS MUST BE PROTECTED FROM MECHANICA L STRESS OR DEBRIS TURN OFF POWER DURING INSTALLATION OR SERVICING |
| * POWER OFF     |                                                                                                                             |



### RMD - REMODEL



















#### **INSTALLATION INSTRUCTIONS**













## NCF - NEW CONSTRUCTION FRAME (FOR NEW CONSTRUCTION ONLY)





























## **SH -** SHALLOW HOUSING (FOR NEW CONSTRUCTION ONLY)

























### NC/IC - NEW CONSTRUCTION HOUSING (FOR NEW CONSTRUCTION ONLY)























### **LED SERVICING**