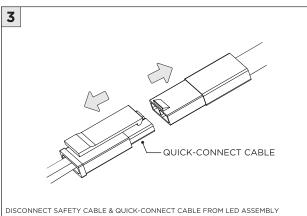

HE WARRANTY                                                            |
| POWER ON        | DO NOT TOUCH LEDS. LEDS MUST BE PROTECTED FROM MECHANICA L STRESS OR DEBRIS TURN OFF POWER DURING INSTALLATION OR SERVICING |
| * POWER OFF     |                                                                                                                             |



### RMD - REMODEL



















#### **INSTALLATION INSTRUCTIONS**













## NCF - NEW CONSTRUCTION FRAME (FOR NEW CONSTRUCTION ONLY)





























## **SH -** SHALLOW HOUSING (FOR NEW CONSTRUCTION ONLY)

























### NC/IC - NEW CONSTRUCTION HOUSING (FOR NEW CONSTRUCTION ONLY)























### **LED SERVICING**