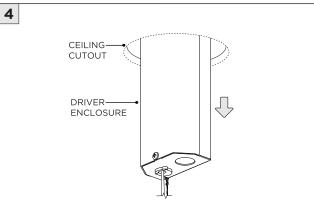

O FOLLOW INSTALLATION INSTRUCTION MAY VOID THE WARRANTY                                                            |
| POWER ON        | DO NOT TOUCH LEDS. LEDS MUST BE PROTECTED FROM MECHANICA L STRESS OR DEBRIS TURN OFF POWER DURING INSTALLATION OR SERVICING |
| * POWER OFF     |                                                                                                                             |



### RMD - REMODEL



















#### **INSTALLATION INSTRUCTIONS**













## NCF - NEW CONSTRUCTION FRAME (FOR NEW CONSTRUCTION ONLY)





























## **SH -** SHALLOW HOUSING (FOR NEW CONSTRUCTION ONLY)

























### NC/IC - NEW CONSTRUCTION HOUSING (FOR NEW CONSTRUCTION ONLY)























### **LED SERVICING**