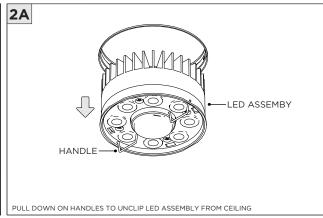

CTION MAY VOID THE WARRANTY                                                            |
| POWER ON        | DO NOT TOUCH LEDS. LEDS MUST BE PROTECTED FROM MECHANICA L STRESS OR DEBRIS TURN OFF POWER DURING INSTALLATION OR SERVICING |
| * POWER OFF     |                                                                                                                             |



### RMD - REMODEL



















#### **INSTALLATION INSTRUCTIONS**













## NCF - NEW CONSTRUCTION FRAME (FOR NEW CONSTRUCTION ONLY)





























## **SH -** SHALLOW HOUSING (FOR NEW CONSTRUCTION ONLY)

























### NC/IC - NEW CONSTRUCTION HOUSING (FOR NEW CONSTRUCTION ONLY)























### **LED SERVICING**