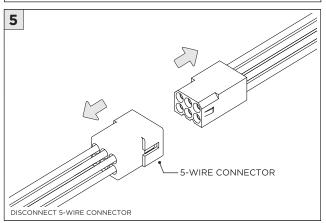

Y VOID THE WARRANTY                                                            |
| POWER ON        | DO NOT TOUCH LEDS. LEDS MUST BE PROTECTED FROM MECHANICA L STRESS OR DEBRIS TURN OFF POWER DURING INSTALLATION OR SERVICING |
| * POWER OFF     |                                                                                                                             |



### RMD - REMODEL



















#### **INSTALLATION INSTRUCTIONS**













## NCF - NEW CONSTRUCTION FRAME (FOR NEW CONSTRUCTION ONLY)





























## **SH -** SHALLOW HOUSING (FOR NEW CONSTRUCTION ONLY)

























### NC/IC - NEW CONSTRUCTION HOUSING (FOR NEW CONSTRUCTION ONLY)























### **LED SERVICING**