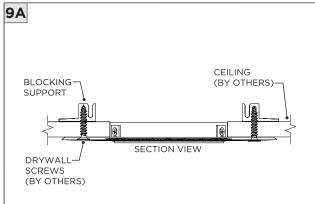

---------------------------------------------|
| ADDITIONAL      | INSTALLATION SHOULD ONLY BE PERFORMED BY A CERTIFIED ELECTRICIAN REFER TO LOCAL/NATIONAL CODES FOR PROPER INSTALLATION      |
| (i) ATTENTION   | FAILURE TO FOLLOW INSTALLATION INSTRUCTION MAY VOID THE WARRANTY                                                            |
| POWER ON        | DO NOT TOUCH LEDS. LEDS MUST BE PROTECTED FROM MECHANICA L STRESS OR DEBRIS TURN OFF POWER DURING INSTALLATION OR SERVICING |
| * POWER OFF     |                                                                                                                             |



### RMD - REMODEL



















#### **INSTALLATION INSTRUCTIONS**













## NCF - NEW CONSTRUCTION FRAME (FOR NEW CONSTRUCTION ONLY)





























## **SH -** SHALLOW HOUSING (FOR NEW CONSTRUCTION ONLY)

























### NC/IC - NEW CONSTRUCTION HOUSING (FOR NEW CONSTRUCTION ONLY)























### **LED SERVICING**