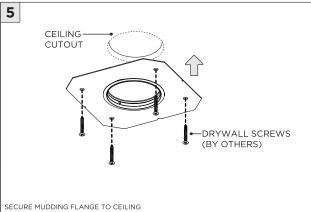

|
|-----------------|-----------------------------------------------------------------------------------------------------------------------------|
| ADDITIONAL      | INSTALLATION SHOULD ONLY BE PERFORMED BY A CERTIFIED ELECTRICIAN REFER TO LOCAL/NATIONAL CODES FOR PROPER INSTALLATION      |
| (i) ATTENTION   | FAILURE TO FOLLOW INSTALLATION INSTRUCTION MAY VOID THE WARRANTY                                                            |
| POWER ON        | DO NOT TOUCH LEDS. LEDS MUST BE PROTECTED FROM MECHANICA L STRESS OR DEBRIS TURN OFF POWER DURING INSTALLATION OR SERVICING |
| * POWER OFF     |                                                                                                                             |



### RMD - REMODEL



















#### **INSTALLATION INSTRUCTIONS**













## NCF - NEW CONSTRUCTION FRAME (FOR NEW CONSTRUCTION ONLY)





























## **SH -** SHALLOW HOUSING (FOR NEW CONSTRUCTION ONLY)

























### NC/IC - NEW CONSTRUCTION HOUSING (FOR NEW CONSTRUCTION ONLY)























### **LED SERVICING**