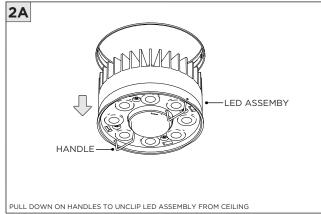

RE TO FOLLOW INSTALLATION INSTRUCTION MAY VOID THE WARRANTY                                                            |
| POWER ON        | DO NOT TOUCH LEDS. LEDS MUST BE PROTECTED FROM MECHANICA L STRESS OR DEBRIS TURN OFF POWER DURING INSTALLATION OR SERVICING |
| * POWER OFF     |                                                                                                                             |



### RMD - REMODEL



















#### **INSTALLATION INSTRUCTIONS**













## NCF - NEW CONSTRUCTION FRAME (FOR NEW CONSTRUCTION ONLY)





























## **SH -** SHALLOW HOUSING (FOR NEW CONSTRUCTION ONLY)

























### NC/IC - NEW CONSTRUCTION HOUSING (FOR NEW CONSTRUCTION ONLY)























### **LED SERVICING**