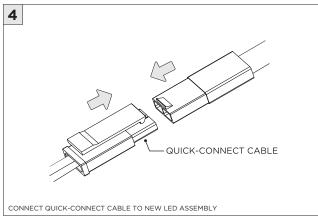

ON   | FAILURE TO FOLLOW INSTALLATION INSTRUCTION MAY VOID THE WARRANTY                                                            |
| POWER ON        | DO NOT TOUCH LEDS. LEDS MUST BE PROTECTED FROM MECHANICA L STRESS OR DEBRIS TURN OFF POWER DURING INSTALLATION OR SERVICING |
| * POWER OFF     |                                                                                                                             |



### RMD - REMODEL



















#### **INSTALLATION INSTRUCTIONS**













## NCF - NEW CONSTRUCTION FRAME (FOR NEW CONSTRUCTION ONLY)





























## **SH -** SHALLOW HOUSING (FOR NEW CONSTRUCTION ONLY)

























### NC/IC - NEW CONSTRUCTION HOUSING (FOR NEW CONSTRUCTION ONLY)























### **LED SERVICING**