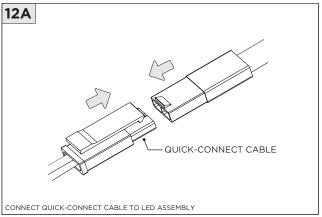

----|-----------------------------------------------------------------------------------------------------------------------------|
| ADDITIONAL      | INSTALLATION SHOULD ONLY BE PERFORMED BY A CERTIFIED ELECTRICIAN REFER TO LOCAL/NATIONAL CODES FOR PROPER INSTALLATION      |
| (i) ATTENTION   | FAILURE TO FOLLOW INSTALLATION INSTRUCTION MAY VOID THE WARRANTY                                                            |
| POWER ON        | DO NOT TOUCH LEDS. LEDS MUST BE PROTECTED FROM MECHANICA L STRESS OR DEBRIS TURN OFF POWER DURING INSTALLATION OR SERVICING |
| * POWER OFF     |                                                                                                                             |



### RMD - REMODEL



















#### **INSTALLATION INSTRUCTIONS**













## NCF - NEW CONSTRUCTION FRAME (FOR NEW CONSTRUCTION ONLY)





























## **SH -** SHALLOW HOUSING (FOR NEW CONSTRUCTION ONLY)

























### NC/IC - NEW CONSTRUCTION HOUSING (FOR NEW CONSTRUCTION ONLY)























### **LED SERVICING**