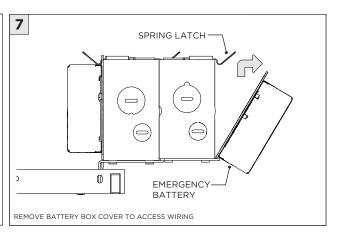

INSTRUCTION MAY VOID THE WARRANTY                                                            |
| POWER ON        | DO NOT TOUCH LEDS. LEDS MUST BE PROTECTED FROM MECHANICA L STRESS OR DEBRIS TURN OFF POWER DURING INSTALLATION OR SERVICING |
| * POWER OFF     |                                                                                                                             |



### RMD - REMODEL



















#### **INSTALLATION INSTRUCTIONS**













## NCF - NEW CONSTRUCTION FRAME (FOR NEW CONSTRUCTION ONLY)





























## **SH -** SHALLOW HOUSING (FOR NEW CONSTRUCTION ONLY)

























### NC/IC - NEW CONSTRUCTION HOUSING (FOR NEW CONSTRUCTION ONLY)























### **LED SERVICING**