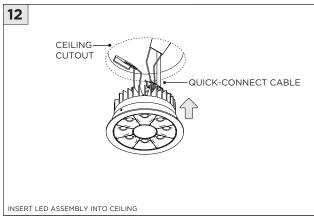

------|-----------------------------------------------------------------------------------------------------------------------------|
| ADDITIONAL      | INSTALLATION SHOULD ONLY BE PERFORMED BY A CERTIFIED ELECTRICIAN REFER TO LOCAL/NATIONAL CODES FOR PROPER INSTALLATION      |
| (i) ATTENTION   | FAILURE TO FOLLOW INSTALLATION INSTRUCTION MAY VOID THE WARRANTY                                                            |
| POWER ON        | DO NOT TOUCH LEDS. LEDS MUST BE PROTECTED FROM MECHANICA L STRESS OR DEBRIS TURN OFF POWER DURING INSTALLATION OR SERVICING |
| * POWER OFF     |                                                                                                                             |



### RMD - REMODEL



















#### **INSTALLATION INSTRUCTIONS**













## NCF - NEW CONSTRUCTION FRAME (FOR NEW CONSTRUCTION ONLY)





























## **SH -** SHALLOW HOUSING (FOR NEW CONSTRUCTION ONLY)

























### NC/IC - NEW CONSTRUCTION HOUSING (FOR NEW CONSTRUCTION ONLY)























### **LED SERVICING**