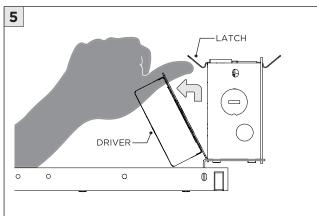

LLATION INSTRUCTION MAY VOID THE WARRANTY                                                            |
| POWER ON        | DO NOT TOUCH LEDS. LEDS MUST BE PROTECTED FROM MECHANICA L STRESS OR DEBRIS TURN OFF POWER DURING INSTALLATION OR SERVICING |
| * POWER OFF     |                                                                                                                             |



### RMD - REMODEL



















#### **INSTALLATION INSTRUCTIONS**













## NCF - NEW CONSTRUCTION FRAME (FOR NEW CONSTRUCTION ONLY)





























## **SH -** SHALLOW HOUSING (FOR NEW CONSTRUCTION ONLY)

























### NC/IC - NEW CONSTRUCTION HOUSING (FOR NEW CONSTRUCTION ONLY)























### **LED SERVICING**