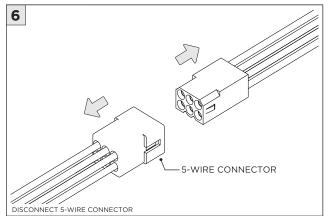

NTY                                                            |
| POWER ON        | DO NOT TOUCH LEDS. LEDS MUST BE PROTECTED FROM MECHANICA L STRESS OR DEBRIS TURN OFF POWER DURING INSTALLATION OR SERVICING |
| * POWER OFF     |                                                                                                                             |



### RMD - REMODEL



















#### **INSTALLATION INSTRUCTIONS**













## NCF - NEW CONSTRUCTION FRAME (FOR NEW CONSTRUCTION ONLY)





























## **SH -** SHALLOW HOUSING (FOR NEW CONSTRUCTION ONLY)

























### NC/IC - NEW CONSTRUCTION HOUSING (FOR NEW CONSTRUCTION ONLY)























### **LED SERVICING**