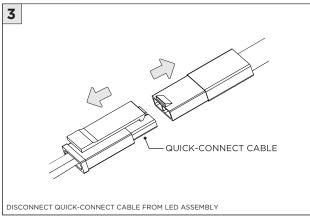

TO FOLLOW INSTALLATION INSTRUCTION MAY VOID THE WARRANTY                                                            |
| POWER ON        | DO NOT TOUCH LEDS. LEDS MUST BE PROTECTED FROM MECHANICA L STRESS OR DEBRIS TURN OFF POWER DURING INSTALLATION OR SERVICING |
| * POWER OFF     |                                                                                                                             |



### RMD - REMODEL



















#### **INSTALLATION INSTRUCTIONS**













## NCF - NEW CONSTRUCTION FRAME (FOR NEW CONSTRUCTION ONLY)





























## **SH -** SHALLOW HOUSING (FOR NEW CONSTRUCTION ONLY)

























### NC/IC - NEW CONSTRUCTION HOUSING (FOR NEW CONSTRUCTION ONLY)























### **LED SERVICING**