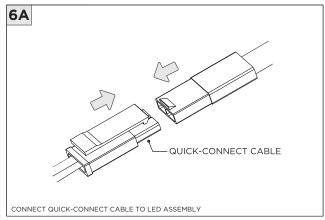

|
|-----------------|----------------------------------------------------------------------------|
| ADDITIONAL      | INSTALLATION SHOULD ONLY BE PERFORMED BY A CERTIFIED ELECTRICIAN           |
| (i) ATTENTION   | REFER TO LOCAL/NATIONAL CODES FOR PROPER INSTALLATION                      |
| T ATTENTION     | FAILURE TO FOLLOW INSTALLATION INSTRUCTION MAY VOID THE WARRANTY           |
| POWER ON        | DO NOT TOUCH LEDS. LEDS MUST BE PROTECTED FROM MECHANICAL STRESS OR DEBRIS |
| POWER OFF       | TURN OFF POWER DURING INSTALLATION OR SERVICING                            |



#### **NCF -** NEW CONSTRUCTION FRAME (FOR NEW CONSTRUCTION ONLY)



















#### **INSTALLATION INSTRUCTIONS**







### **SH -** SHALLOW HOUSING (FOR NEW CONSTRUCTION ONLY)



















#### NC/IC - NEW CONSTRUCTION HOUSING (FOR NEW CONSTRUCTION ONLY)



















#### **LED SERVICING**











## **3.3"/4.5" ROUND FIXED DOWNLIGHT** FLANGELESS MILLWORK





















# **3.3"/4.5" ROUND FIXED DOWNLIGHT** FLANGELESS MILLWORK