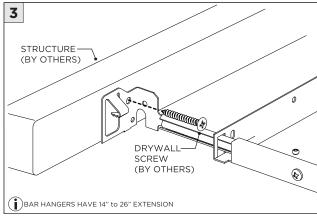

#### **NCF -** NEW CONSTRUCTION FRAME (FOR NEW CONSTRUCTION ONLY)

#### **INSTALLATION INSTRUCTIONS**