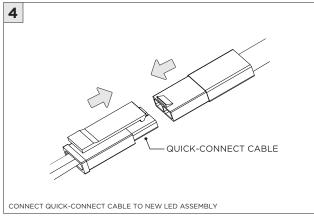

TIONAL      | INSTALLATION SHOULD ONLY BE PERFORMED BY A CERTIFIED ELECTRICIAN           |
| (i) ATTENTION   | REFER TO LOCAL/NATIONAL CODES FOR PROPER INSTALLATION                      |
| T ATTENTION     | FAILURE TO FOLLOW INSTALLATION INSTRUCTION MAY VOID THE WARRANTY           |
| POWER ON        | DO NOT TOUCH LEDS. LEDS MUST BE PROTECTED FROM MECHANICAL STRESS OR DEBRIS |
| POWER OFF       | TURN OFF POWER DURING INSTALLATION OR SERVICING                            |



#### **NCF -** NEW CONSTRUCTION FRAME (FOR NEW CONSTRUCTION ONLY)



















#### **INSTALLATION INSTRUCTIONS**







### **SH -** SHALLOW HOUSING (FOR NEW CONSTRUCTION ONLY)



















#### NC/IC - NEW CONSTRUCTION HOUSING (FOR NEW CONSTRUCTION ONLY)



















#### **LED SERVICING**











## **3.3"/4.5" ROUND FIXED DOWNLIGHT** FLANGELESS MILLWORK





















# **3.3"/4.5" ROUND FIXED DOWNLIGHT** FLANGELESS MILLWORK