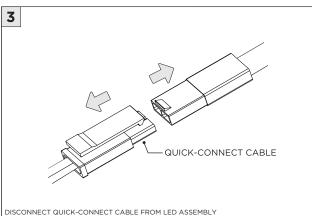

ER INSTALLATION                      |
| T ATTENTION     | FAILURE TO FOLLOW INSTALLATION INSTRUCTION MAY VOID THE WARRANTY           |
| POWER ON        | DO NOT TOUCH LEDS. LEDS MUST BE PROTECTED FROM MECHANICAL STRESS OR DEBRIS |
| POWER OFF       | TURN OFF POWER DURING INSTALLATION OR SERVICING                            |



#### **NCF -** NEW CONSTRUCTION FRAME (FOR NEW CONSTRUCTION ONLY)



















#### **INSTALLATION INSTRUCTIONS**







### **SH -** SHALLOW HOUSING (FOR NEW CONSTRUCTION ONLY)



















#### NC/IC - NEW CONSTRUCTION HOUSING (FOR NEW CONSTRUCTION ONLY)



















#### **LED SERVICING**











## **3.3"/4.5" ROUND FIXED DOWNLIGHT** FLANGELESS MILLWORK





















# **3.3"/4.5" ROUND FIXED DOWNLIGHT** FLANGELESS MILLWORK