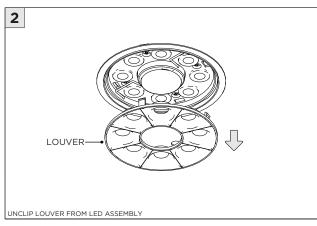

PROPER INSTALLATION                      |
| T ATTENTION     | FAILURE TO FOLLOW INSTALLATION INSTRUCTION MAY VOID THE WARRANTY           |
| POWER ON        | DO NOT TOUCH LEDS. LEDS MUST BE PROTECTED FROM MECHANICAL STRESS OR DEBRIS |
| POWER OFF       | TURN OFF POWER DURING INSTALLATION OR SERVICING                            |



#### **NCF -** NEW CONSTRUCTION FRAME (FOR NEW CONSTRUCTION ONLY)



















#### **INSTALLATION INSTRUCTIONS**







### **SH -** SHALLOW HOUSING (FOR NEW CONSTRUCTION ONLY)



















#### NC/IC - NEW CONSTRUCTION HOUSING (FOR NEW CONSTRUCTION ONLY)



















#### **LED SERVICING**











## **3.3"/4.5" ROUND FIXED DOWNLIGHT** FLANGELESS MILLWORK





















# **3.3"/4.5" ROUND FIXED DOWNLIGHT** FLANGELESS MILLWORK