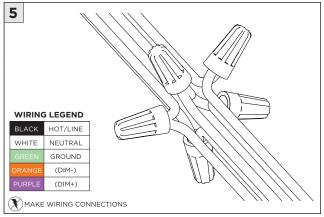

|

| INSTRUCTION KEY | INFORMATION                                                                |
|-----------------|----------------------------------------------------------------------------|
| ADDITIONAL      | INSTALLATION SHOULD ONLY BE PERFORMED BY A CERTIFIED ELECTRICIAN           |
| (i) ATTENTION   | REFER TO LOCAL/NATIONAL CODES FOR PROPER INSTALLATION                      |
| T ATTENTION     | FAILURE TO FOLLOW INSTALLATION INSTRUCTION MAY VOID THE WARRANTY           |
| POWER ON        | DO NOT TOUCH LEDS. LEDS MUST BE PROTECTED FROM MECHANICAL STRESS OR DEBRIS |
| POWER OFF       | TURN OFF POWER DURING INSTALLATION OR SERVICING                            |



#### **NCF -** NEW CONSTRUCTION FRAME (FOR NEW CONSTRUCTION ONLY)



















#### **INSTALLATION INSTRUCTIONS**







### **SH -** SHALLOW HOUSING (FOR NEW CONSTRUCTION ONLY)



















#### NC/IC - NEW CONSTRUCTION HOUSING (FOR NEW CONSTRUCTION ONLY)



















#### **LED SERVICING**











## **3.3"/4.5" ROUND FIXED DOWNLIGHT** FLANGELESS MILLWORK





















# **3.3"/4.5" ROUND FIXED DOWNLIGHT** FLANGELESS MILLWORK