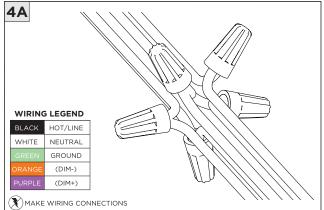

| INSTRUCTION KEY | INFORMATION                                                                |
|-----------------|----------------------------------------------------------------------------|
| ADDITIONAL      | INSTALLATION SHOULD ONLY BE PERFORMED BY A CERTIFIED ELECTRICIAN           |
| (i) ATTENTION   | REFER TO LOCAL/NATIONAL CODES FOR PROPER INSTALLATION                      |
| T ATTENTION     | FAILURE TO FOLLOW INSTALLATION INSTRUCTION MAY VOID THE WARRANTY           |
| POWER ON        | DO NOT TOUCH LEDS. LEDS MUST BE PROTECTED FROM MECHANICAL STRESS OR DEBRIS |
| POWER OFF       | TURN OFF POWER DURING INSTALLATION OR SERVICING                            |