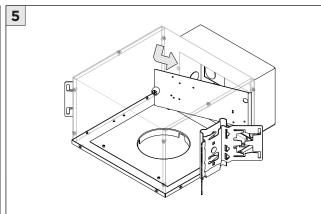

|
| T ATTENTION     | FAILURE TO FOLLOW INSTALLATION INSTRUCTION MAY VOID THE WARRANTY           |
| POWER ON        | DO NOT TOUCH LEDS. LEDS MUST BE PROTECTED FROM MECHANICAL STRESS OR DEBRIS |
| POWER OFF       | TURN OFF POWER DURING INSTALLATION OR SERVICING                            |



#### **NCF -** NEW CONSTRUCTION FRAME (FOR NEW CONSTRUCTION ONLY)



















#### **INSTALLATION INSTRUCTIONS**







### **SH -** SHALLOW HOUSING (FOR NEW CONSTRUCTION ONLY)



















#### NC/IC - NEW CONSTRUCTION HOUSING (FOR NEW CONSTRUCTION ONLY)



















#### **LED SERVICING**











## **3.3"/4.5" ROUND FIXED DOWNLIGHT** FLANGELESS MILLWORK





















# **3.3"/4.5" ROUND FIXED DOWNLIGHT** FLANGELESS MILLWORK