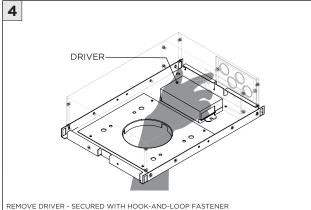

INSTALLATION                      |
| T ATTENTION     | FAILURE TO FOLLOW INSTALLATION INSTRUCTION MAY VOID THE WARRANTY           |
| POWER ON        | DO NOT TOUCH LEDS. LEDS MUST BE PROTECTED FROM MECHANICAL STRESS OR DEBRIS |
| POWER OFF       | TURN OFF POWER DURING INSTALLATION OR SERVICING                            |



#### **NCF -** NEW CONSTRUCTION FRAME (FOR NEW CONSTRUCTION ONLY)



















#### **INSTALLATION INSTRUCTIONS**







### **SH -** SHALLOW HOUSING (FOR NEW CONSTRUCTION ONLY)



















#### NC/IC - NEW CONSTRUCTION HOUSING (FOR NEW CONSTRUCTION ONLY)



















#### **LED SERVICING**











## **3.3"/4.5" ROUND FIXED DOWNLIGHT** FLANGELESS MILLWORK





















# **3.3"/4.5" ROUND FIXED DOWNLIGHT** FLANGELESS MILLWORK