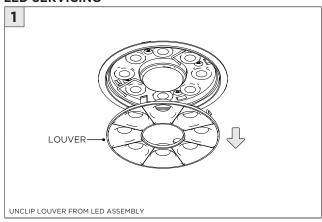

| ADDITIONAL      | INSTALLATION SHOULD ONLY BE PERFORMED BY A CERTIFIED ELECTRICIAN           |
| (i) ATTENTION   | REFER TO LOCAL/NATIONAL CODES FOR PROPER INSTALLATION                      |
| T ATTENTION     | FAILURE TO FOLLOW INSTALLATION INSTRUCTION MAY VOID THE WARRANTY           |
| POWER ON        | DO NOT TOUCH LEDS. LEDS MUST BE PROTECTED FROM MECHANICAL STRESS OR DEBRIS |
| POWER OFF       | TURN OFF POWER DURING INSTALLATION OR SERVICING                            |



#### **NCF -** NEW CONSTRUCTION FRAME (FOR NEW CONSTRUCTION ONLY)



















#### **INSTALLATION INSTRUCTIONS**







### **SH -** SHALLOW HOUSING (FOR NEW CONSTRUCTION ONLY)



















#### NC/IC - NEW CONSTRUCTION HOUSING (FOR NEW CONSTRUCTION ONLY)



















#### **LED SERVICING**











## **3.3"/4.5" ROUND FIXED DOWNLIGHT** FLANGELESS MILLWORK





















# **3.3"/4.5" ROUND FIXED DOWNLIGHT** FLANGELESS MILLWORK