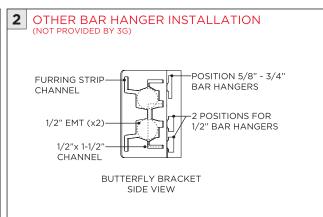

------------------------------------|
| ADDITIONAL      | INSTALLATION SHOULD ONLY BE PERFORMED BY A CERTIFIED ELECTRICIAN           |
| (i) ATTENTION   | REFER TO LOCAL/NATIONAL CODES FOR PROPER INSTALLATION                      |
| T ATTENTION     | FAILURE TO FOLLOW INSTALLATION INSTRUCTION MAY VOID THE WARRANTY           |
| POWER ON        | DO NOT TOUCH LEDS. LEDS MUST BE PROTECTED FROM MECHANICAL STRESS OR DEBRIS |
| POWER OFF       | TURN OFF POWER DURING INSTALLATION OR SERVICING                            |



#### **NCF -** NEW CONSTRUCTION FRAME (FOR NEW CONSTRUCTION ONLY)



















#### **INSTALLATION INSTRUCTIONS**







### **SH -** SHALLOW HOUSING (FOR NEW CONSTRUCTION ONLY)



















#### NC/IC - NEW CONSTRUCTION HOUSING (FOR NEW CONSTRUCTION ONLY)



















#### **LED SERVICING**











## **3.3"/4.5" ROUND FIXED DOWNLIGHT** FLANGELESS MILLWORK





















# **3.3"/4.5" ROUND FIXED DOWNLIGHT** FLANGELESS MILLWORK