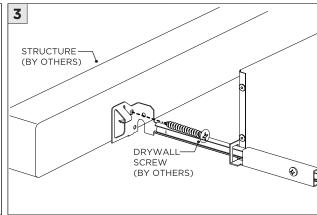

|
|-----------------|----------------------------------------------------------------------------|
| ADDITIONAL      | INSTALLATION SHOULD ONLY BE PERFORMED BY A CERTIFIED ELECTRICIAN           |
| (i) ATTENTION   | REFER TO LOCAL/NATIONAL CODES FOR PROPER INSTALLATION                      |
| T ATTENTION     | FAILURE TO FOLLOW INSTALLATION INSTRUCTION MAY VOID THE WARRANTY           |
| POWER ON        | DO NOT TOUCH LEDS. LEDS MUST BE PROTECTED FROM MECHANICAL STRESS OR DEBRIS |
| POWER OFF       | TURN OFF POWER DURING INSTALLATION OR SERVICING                            |



#### **NCF -** NEW CONSTRUCTION FRAME (FOR NEW CONSTRUCTION ONLY)



















#### **INSTALLATION INSTRUCTIONS**







### **SH -** SHALLOW HOUSING (FOR NEW CONSTRUCTION ONLY)



















#### NC/IC - NEW CONSTRUCTION HOUSING (FOR NEW CONSTRUCTION ONLY)



















#### **LED SERVICING**











## **3.3"/4.5" ROUND FIXED DOWNLIGHT** FLANGELESS MILLWORK





















# **3.3"/4.5" ROUND FIXED DOWNLIGHT** FLANGELESS MILLWORK