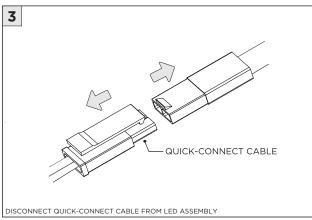

CTRICIAN           |
| (i) ATTENTION   | REFER TO LOCAL/NATIONAL CODES FOR PROPER INSTALLATION                      |
| T ATTENTION     | FAILURE TO FOLLOW INSTALLATION INSTRUCTION MAY VOID THE WARRANTY           |
| POWER ON        | DO NOT TOUCH LEDS. LEDS MUST BE PROTECTED FROM MECHANICAL STRESS OR DEBRIS |
| POWER OFF       | TURN OFF POWER DURING INSTALLATION OR SERVICING                            |



#### **NCF -** NEW CONSTRUCTION FRAME (FOR NEW CONSTRUCTION ONLY)



















#### **INSTALLATION INSTRUCTIONS**







### **SH -** SHALLOW HOUSING (FOR NEW CONSTRUCTION ONLY)



















#### NC/IC - NEW CONSTRUCTION HOUSING (FOR NEW CONSTRUCTION ONLY)



















#### **LED SERVICING**











## **3.3"/4.5" ROUND FIXED DOWNLIGHT** FLANGELESS MILLWORK





















# **3.3"/4.5" ROUND FIXED DOWNLIGHT** FLANGELESS MILLWORK