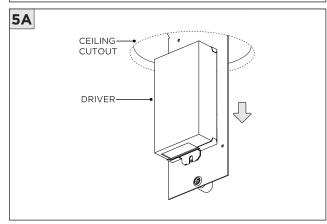

|
| T ATTENTION     | FAILURE TO FOLLOW INSTALLATION INSTRUCTION MAY VOID THE WARRANTY           |
| POWER ON        | DO NOT TOUCH LEDS. LEDS MUST BE PROTECTED FROM MECHANICAL STRESS OR DEBRIS |
| POWER OFF       | TURN OFF POWER DURING INSTALLATION OR SERVICING                            |



#### **NCF -** NEW CONSTRUCTION FRAME (FOR NEW CONSTRUCTION ONLY)



















#### **INSTALLATION INSTRUCTIONS**







### **SH -** SHALLOW HOUSING (FOR NEW CONSTRUCTION ONLY)



















#### NC/IC - NEW CONSTRUCTION HOUSING (FOR NEW CONSTRUCTION ONLY)



















#### **LED SERVICING**











## **3.3"/4.5" ROUND FIXED DOWNLIGHT** FLANGELESS MILLWORK





















# **3.3"/4.5" ROUND FIXED DOWNLIGHT** FLANGELESS MILLWORK