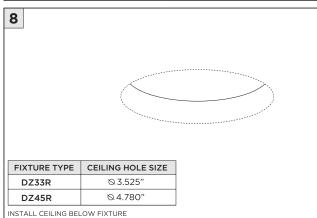

|

| INSTRUCTION KEY | INFORMATION                                                                |
|-----------------|----------------------------------------------------------------------------|
| ADDITIONAL      | INSTALLATION SHOULD ONLY BE PERFORMED BY A CERTIFIED ELECTRICIAN           |
| (i) ATTENTION   | REFER TO LOCAL/NATIONAL CODES FOR PROPER INSTALLATION                      |
| T ATTENTION     | FAILURE TO FOLLOW INSTALLATION INSTRUCTION MAY VOID THE WARRANTY           |
| POWER ON        | DO NOT TOUCH LEDS. LEDS MUST BE PROTECTED FROM MECHANICAL STRESS OR DEBRIS |
| POWER OFF       | TURN OFF POWER DURING INSTALLATION OR SERVICING                            |



#### **NCF -** NEW CONSTRUCTION FRAME (FOR NEW CONSTRUCTION ONLY)



















#### **INSTALLATION INSTRUCTIONS**







### **SH -** SHALLOW HOUSING (FOR NEW CONSTRUCTION ONLY)



















#### NC/IC - NEW CONSTRUCTION HOUSING (FOR NEW CONSTRUCTION ONLY)



















#### **LED SERVICING**











## **3.3"/4.5" ROUND FIXED DOWNLIGHT** FLANGELESS MILLWORK





















# **3.3"/4.5" ROUND FIXED DOWNLIGHT** FLANGELESS MILLWORK