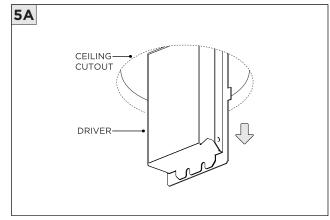

AN           |
| (i) ATTENTION   | REFER TO LOCAL/NATIONAL CODES FOR PROPER INSTALLATION                      |
| T ATTENTION     | FAILURE TO FOLLOW INSTALLATION INSTRUCTION MAY VOID THE WARRANTY           |
| POWER ON        | DO NOT TOUCH LEDS. LEDS MUST BE PROTECTED FROM MECHANICAL STRESS OR DEBRIS |
| POWER OFF       | TURN OFF POWER DURING INSTALLATION OR SERVICING                            |



#### **NCF -** NEW CONSTRUCTION FRAME (FOR NEW CONSTRUCTION ONLY)



















#### **INSTALLATION INSTRUCTIONS**







### **SH -** SHALLOW HOUSING (FOR NEW CONSTRUCTION ONLY)



















#### NC/IC - NEW CONSTRUCTION HOUSING (FOR NEW CONSTRUCTION ONLY)



















#### **LED SERVICING**











## **3.3"/4.5" ROUND FIXED DOWNLIGHT** FLANGELESS MILLWORK





















# **3.3"/4.5" ROUND FIXED DOWNLIGHT** FLANGELESS MILLWORK