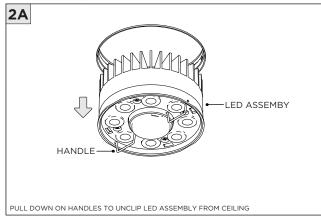

N                      |
| T ATTENTION     | FAILURE TO FOLLOW INSTALLATION INSTRUCTION MAY VOID THE WARRANTY           |
| POWER ON        | DO NOT TOUCH LEDS. LEDS MUST BE PROTECTED FROM MECHANICAL STRESS OR DEBRIS |
| POWER OFF       | TURN OFF POWER DURING INSTALLATION OR SERVICING                            |



#### **NCF -** NEW CONSTRUCTION FRAME (FOR NEW CONSTRUCTION ONLY)



















#### **INSTALLATION INSTRUCTIONS**







### **SH -** SHALLOW HOUSING (FOR NEW CONSTRUCTION ONLY)



















#### NC/IC - NEW CONSTRUCTION HOUSING (FOR NEW CONSTRUCTION ONLY)



















#### **LED SERVICING**











## **3.3"/4.5" ROUND FIXED DOWNLIGHT** FLANGELESS MILLWORK





















# **3.3"/4.5" ROUND FIXED DOWNLIGHT** FLANGELESS MILLWORK