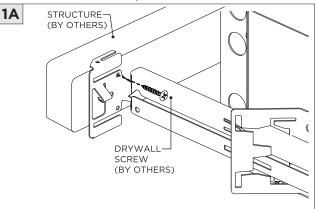

--------------------------------------|
| ADDITIONAL      | INSTALLATION SHOULD ONLY BE PERFORMED BY A CERTIFIED ELECTRICIAN           |
| (i) ATTENTION   | REFER TO LOCAL/NATIONAL CODES FOR PROPER INSTALLATION                      |
| T ATTENTION     | FAILURE TO FOLLOW INSTALLATION INSTRUCTION MAY VOID THE WARRANTY           |
| POWER ON        | DO NOT TOUCH LEDS. LEDS MUST BE PROTECTED FROM MECHANICAL STRESS OR DEBRIS |
| POWER OFF       | TURN OFF POWER DURING INSTALLATION OR SERVICING                            |



#### **NCF -** NEW CONSTRUCTION FRAME (FOR NEW CONSTRUCTION ONLY)



















#### **INSTALLATION INSTRUCTIONS**







### **SH -** SHALLOW HOUSING (FOR NEW CONSTRUCTION ONLY)



















#### NC/IC - NEW CONSTRUCTION HOUSING (FOR NEW CONSTRUCTION ONLY)



















#### **LED SERVICING**











## **3.3"/4.5" ROUND FIXED DOWNLIGHT** FLANGELESS MILLWORK





















# **3.3"/4.5" ROUND FIXED DOWNLIGHT** FLANGELESS MILLWORK