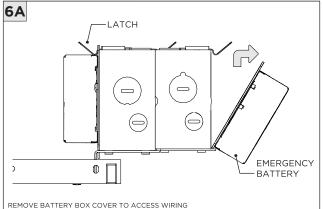

|

| INSTRUCTION KEY | INFORMATION                                                                |
|-----------------|----------------------------------------------------------------------------|
| ADDITIONAL      | INSTALLATION SHOULD ONLY BE PERFORMED BY A CERTIFIED ELECTRICIAN           |
| (i) ATTENTION   | REFER TO LOCAL/NATIONAL CODES FOR PROPER INSTALLATION                      |
| T ATTENTION     | FAILURE TO FOLLOW INSTALLATION INSTRUCTION MAY VOID THE WARRANTY           |
| POWER ON        | DO NOT TOUCH LEDS. LEDS MUST BE PROTECTED FROM MECHANICAL STRESS OR DEBRIS |
| POWER OFF       | TURN OFF POWER DURING INSTALLATION OR SERVICING                            |



#### **NCF -** NEW CONSTRUCTION FRAME (FOR NEW CONSTRUCTION ONLY)



















#### **INSTALLATION INSTRUCTIONS**







### **SH -** SHALLOW HOUSING (FOR NEW CONSTRUCTION ONLY)



















#### NC/IC - NEW CONSTRUCTION HOUSING (FOR NEW CONSTRUCTION ONLY)



















#### **LED SERVICING**











## **3.3"/4.5" ROUND FIXED DOWNLIGHT** FLANGELESS MILLWORK





















# **3.3"/4.5" ROUND FIXED DOWNLIGHT** FLANGELESS MILLWORK