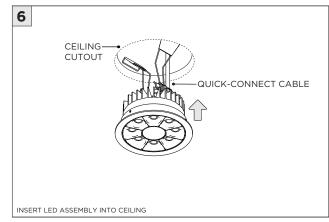

|
|-----------------|----------------------------------------------------------------------------|
| ADDITIONAL      | INSTALLATION SHOULD ONLY BE PERFORMED BY A CERTIFIED ELECTRICIAN           |
| (i) ATTENTION   | REFER TO LOCAL/NATIONAL CODES FOR PROPER INSTALLATION                      |
| T ATTENTION     | FAILURE TO FOLLOW INSTALLATION INSTRUCTION MAY VOID THE WARRANTY           |
| POWER ON        | DO NOT TOUCH LEDS. LEDS MUST BE PROTECTED FROM MECHANICAL STRESS OR DEBRIS |
| POWER OFF       | TURN OFF POWER DURING INSTALLATION OR SERVICING                            |



#### **NCF -** NEW CONSTRUCTION FRAME (FOR NEW CONSTRUCTION ONLY)



















#### **INSTALLATION INSTRUCTIONS**







### **SH -** SHALLOW HOUSING (FOR NEW CONSTRUCTION ONLY)



















#### NC/IC - NEW CONSTRUCTION HOUSING (FOR NEW CONSTRUCTION ONLY)



















#### **LED SERVICING**











## **3.3"/4.5" ROUND FIXED DOWNLIGHT** FLANGELESS MILLWORK





















# **3.3"/4.5" ROUND FIXED DOWNLIGHT** FLANGELESS MILLWORK