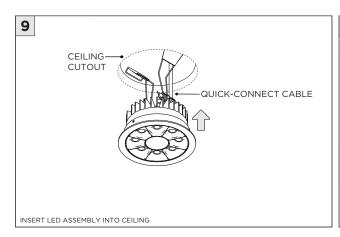

NSTRUCTION KEY | INFORMATION                                                                |
|-----------------|----------------------------------------------------------------------------|
| ADDITIONAL      | INSTALLATION SHOULD ONLY BE PERFORMED BY A CERTIFIED ELECTRICIAN           |
| (i) ATTENTION   | REFER TO LOCAL/NATIONAL CODES FOR PROPER INSTALLATION                      |
| T ATTENTION     | FAILURE TO FOLLOW INSTALLATION INSTRUCTION MAY VOID THE WARRANTY           |
| POWER ON        | DO NOT TOUCH LEDS. LEDS MUST BE PROTECTED FROM MECHANICAL STRESS OR DEBRIS |
| POWER OFF       | TURN OFF POWER DURING INSTALLATION OR SERVICING                            |



#### **NCF -** NEW CONSTRUCTION FRAME (FOR NEW CONSTRUCTION ONLY)



















#### **INSTALLATION INSTRUCTIONS**







### **SH -** SHALLOW HOUSING (FOR NEW CONSTRUCTION ONLY)



















#### NC/IC - NEW CONSTRUCTION HOUSING (FOR NEW CONSTRUCTION ONLY)



















#### **LED SERVICING**











## **3.3"/4.5" ROUND FIXED DOWNLIGHT** FLANGELESS MILLWORK





















# **3.3"/4.5" ROUND FIXED DOWNLIGHT** FLANGELESS MILLWORK