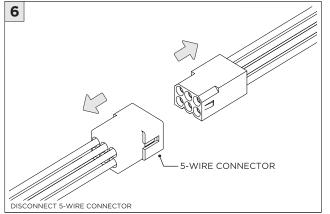

|
| (i) ATTENTION   | REFER TO LOCAL/NATIONAL CODES FOR PROPER INSTALLATION                      |
| T ATTENTION     | FAILURE TO FOLLOW INSTALLATION INSTRUCTION MAY VOID THE WARRANTY           |
| POWER ON        | DO NOT TOUCH LEDS. LEDS MUST BE PROTECTED FROM MECHANICAL STRESS OR DEBRIS |
| POWER OFF       | TURN OFF POWER DURING INSTALLATION OR SERVICING                            |



#### **NCF -** NEW CONSTRUCTION FRAME (FOR NEW CONSTRUCTION ONLY)



















#### **INSTALLATION INSTRUCTIONS**







### **SH -** SHALLOW HOUSING (FOR NEW CONSTRUCTION ONLY)



















#### NC/IC - NEW CONSTRUCTION HOUSING (FOR NEW CONSTRUCTION ONLY)



















#### **LED SERVICING**











## **3.3"/4.5" ROUND FIXED DOWNLIGHT** FLANGELESS MILLWORK





















# **3.3"/4.5" ROUND FIXED DOWNLIGHT** FLANGELESS MILLWORK