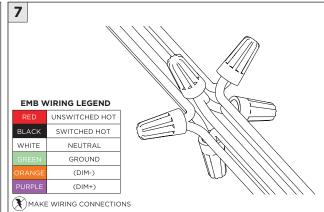

|

| INSTRUCTION KEY | INFORMATION                                                                |
|-----------------|----------------------------------------------------------------------------|
| ADDITIONAL      | INSTALLATION SHOULD ONLY BE PERFORMED BY A CERTIFIED ELECTRICIAN           |
| (i) ATTENTION   | REFER TO LOCAL/NATIONAL CODES FOR PROPER INSTALLATION                      |
| T ATTENTION     | FAILURE TO FOLLOW INSTALLATION INSTRUCTION MAY VOID THE WARRANTY           |
| POWER ON        | DO NOT TOUCH LEDS. LEDS MUST BE PROTECTED FROM MECHANICAL STRESS OR DEBRIS |
| POWER OFF       | TURN OFF POWER DURING INSTALLATION OR SERVICING                            |



#### **NCF -** NEW CONSTRUCTION FRAME (FOR NEW CONSTRUCTION ONLY)



















#### **INSTALLATION INSTRUCTIONS**







### **SH -** SHALLOW HOUSING (FOR NEW CONSTRUCTION ONLY)



















#### NC/IC - NEW CONSTRUCTION HOUSING (FOR NEW CONSTRUCTION ONLY)



















#### **LED SERVICING**











## **3.3"/4.5" ROUND FIXED DOWNLIGHT** FLANGELESS MILLWORK





















# **3.3"/4.5" ROUND FIXED DOWNLIGHT** FLANGELESS MILLWORK