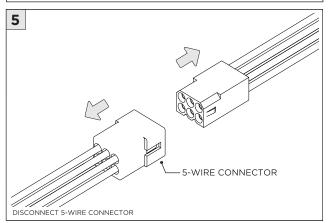

TALLATION                      |
| T ATTENTION     | FAILURE TO FOLLOW INSTALLATION INSTRUCTION MAY VOID THE WARRANTY           |
| POWER ON        | DO NOT TOUCH LEDS. LEDS MUST BE PROTECTED FROM MECHANICAL STRESS OR DEBRIS |
| POWER OFF       | TURN OFF POWER DURING INSTALLATION OR SERVICING                            |



#### **NCF -** NEW CONSTRUCTION FRAME (FOR NEW CONSTRUCTION ONLY)



















#### **INSTALLATION INSTRUCTIONS**







### **SH -** SHALLOW HOUSING (FOR NEW CONSTRUCTION ONLY)



















#### NC/IC - NEW CONSTRUCTION HOUSING (FOR NEW CONSTRUCTION ONLY)



















#### **LED SERVICING**











## **3.3"/4.5" ROUND FIXED DOWNLIGHT** FLANGELESS MILLWORK





















# **3.3"/4.5" ROUND FIXED DOWNLIGHT** FLANGELESS MILLWORK