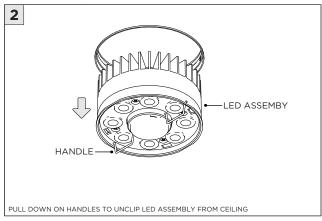

ADDITIONAL      | INSTALLATION SHOULD ONLY BE PERFORMED BY A CERTIFIED ELECTRICIAN           |
| (i) ATTENTION   | REFER TO LOCAL/NATIONAL CODES FOR PROPER INSTALLATION                      |
| T ATTENTION     | FAILURE TO FOLLOW INSTALLATION INSTRUCTION MAY VOID THE WARRANTY           |
| POWER ON        | DO NOT TOUCH LEDS. LEDS MUST BE PROTECTED FROM MECHANICAL STRESS OR DEBRIS |
| POWER OFF       | TURN OFF POWER DURING INSTALLATION OR SERVICING                            |



#### **NCF -** NEW CONSTRUCTION FRAME (FOR NEW CONSTRUCTION ONLY)



















#### **INSTALLATION INSTRUCTIONS**







### **SH -** SHALLOW HOUSING (FOR NEW CONSTRUCTION ONLY)



















#### NC/IC - NEW CONSTRUCTION HOUSING (FOR NEW CONSTRUCTION ONLY)



















#### **LED SERVICING**











## **3.3"/4.5" ROUND FIXED DOWNLIGHT** FLANGELESS MILLWORK





















# **3.3"/4.5" ROUND FIXED DOWNLIGHT** FLANGELESS MILLWORK