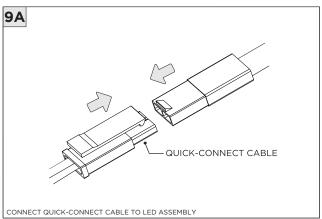

TRUCTION KEY | INFORMATION                                                                |
|-----------------|----------------------------------------------------------------------------|
| ADDITIONAL      | INSTALLATION SHOULD ONLY BE PERFORMED BY A CERTIFIED ELECTRICIAN           |
| (i) ATTENTION   | REFER TO LOCAL/NATIONAL CODES FOR PROPER INSTALLATION                      |
| T ATTENTION     | FAILURE TO FOLLOW INSTALLATION INSTRUCTION MAY VOID THE WARRANTY           |
| POWER ON        | DO NOT TOUCH LEDS. LEDS MUST BE PROTECTED FROM MECHANICAL STRESS OR DEBRIS |
| POWER OFF       | TURN OFF POWER DURING INSTALLATION OR SERVICING                            |



#### **NCF -** NEW CONSTRUCTION FRAME (FOR NEW CONSTRUCTION ONLY)



















#### **INSTALLATION INSTRUCTIONS**







### **SH -** SHALLOW HOUSING (FOR NEW CONSTRUCTION ONLY)



















#### NC/IC - NEW CONSTRUCTION HOUSING (FOR NEW CONSTRUCTION ONLY)



















#### **LED SERVICING**











## **3.3"/4.5" ROUND FIXED DOWNLIGHT** FLANGELESS MILLWORK





















# **3.3"/4.5" ROUND FIXED DOWNLIGHT** FLANGELESS MILLWORK