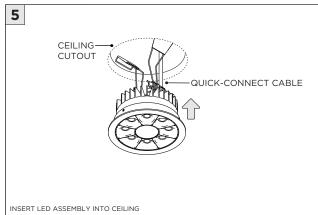

----------------------------|
| ADDITIONAL      | INSTALLATION SHOULD ONLY BE PERFORMED BY A CERTIFIED ELECTRICIAN           |
| (i) ATTENTION   | REFER TO LOCAL/NATIONAL CODES FOR PROPER INSTALLATION                      |
| T ATTENTION     | FAILURE TO FOLLOW INSTALLATION INSTRUCTION MAY VOID THE WARRANTY           |
| POWER ON        | DO NOT TOUCH LEDS. LEDS MUST BE PROTECTED FROM MECHANICAL STRESS OR DEBRIS |
| POWER OFF       | TURN OFF POWER DURING INSTALLATION OR SERVICING                            |



#### **NCF -** NEW CONSTRUCTION FRAME (FOR NEW CONSTRUCTION ONLY)



















#### **INSTALLATION INSTRUCTIONS**







### **SH -** SHALLOW HOUSING (FOR NEW CONSTRUCTION ONLY)



















#### NC/IC - NEW CONSTRUCTION HOUSING (FOR NEW CONSTRUCTION ONLY)



















#### **LED SERVICING**











## **3.3"/4.5" ROUND FIXED DOWNLIGHT** FLANGELESS MILLWORK





















# **3.3"/4.5" ROUND FIXED DOWNLIGHT** FLANGELESS MILLWORK