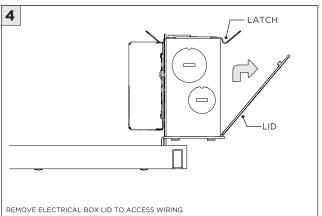

|

| INSTRUCTION KEY | INFORMATION                                                                |
|-----------------|----------------------------------------------------------------------------|
| ADDITIONAL      | INSTALLATION SHOULD ONLY BE PERFORMED BY A CERTIFIED ELECTRICIAN           |
| (i) ATTENTION   | REFER TO LOCAL/NATIONAL CODES FOR PROPER INSTALLATION                      |
| T ATTENTION     | FAILURE TO FOLLOW INSTALLATION INSTRUCTION MAY VOID THE WARRANTY           |
| POWER ON        | DO NOT TOUCH LEDS. LEDS MUST BE PROTECTED FROM MECHANICAL STRESS OR DEBRIS |
| POWER OFF       | TURN OFF POWER DURING INSTALLATION OR SERVICING                            |



#### **NCF -** NEW CONSTRUCTION FRAME (FOR NEW CONSTRUCTION ONLY)



















#### **INSTALLATION INSTRUCTIONS**







### **SH -** SHALLOW HOUSING (FOR NEW CONSTRUCTION ONLY)



















#### NC/IC - NEW CONSTRUCTION HOUSING (FOR NEW CONSTRUCTION ONLY)



















#### **LED SERVICING**











## **3.3"/4.5" ROUND FIXED DOWNLIGHT** FLANGELESS MILLWORK





















# **3.3"/4.5" ROUND FIXED DOWNLIGHT** FLANGELESS MILLWORK