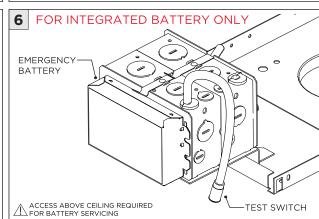

|

| INSTRUCTION KEY | INFORMATION                                                                |
|-----------------|----------------------------------------------------------------------------|
| ADDITIONAL      | INSTALLATION SHOULD ONLY BE PERFORMED BY A CERTIFIED ELECTRICIAN           |
| (i) ATTENTION   | REFER TO LOCAL/NATIONAL CODES FOR PROPER INSTALLATION                      |
| T ATTENTION     | FAILURE TO FOLLOW INSTALLATION INSTRUCTION MAY VOID THE WARRANTY           |
| POWER ON        | DO NOT TOUCH LEDS. LEDS MUST BE PROTECTED FROM MECHANICAL STRESS OR DEBRIS |
| POWER OFF       | TURN OFF POWER DURING INSTALLATION OR SERVICING                            |



#### **NCF -** NEW CONSTRUCTION FRAME (FOR NEW CONSTRUCTION ONLY)



















#### **INSTALLATION INSTRUCTIONS**







### **SH -** SHALLOW HOUSING (FOR NEW CONSTRUCTION ONLY)



















#### NC/IC - NEW CONSTRUCTION HOUSING (FOR NEW CONSTRUCTION ONLY)



















#### **LED SERVICING**











## **3.3"/4.5" ROUND FIXED DOWNLIGHT** FLANGELESS MILLWORK





















# **3.3"/4.5" ROUND FIXED DOWNLIGHT** FLANGELESS MILLWORK