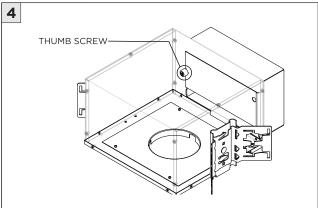

|
| T ATTENTION     | FAILURE TO FOLLOW INSTALLATION INSTRUCTION MAY VOID THE WARRANTY           |
| POWER ON        | DO NOT TOUCH LEDS. LEDS MUST BE PROTECTED FROM MECHANICAL STRESS OR DEBRIS |
| POWER OFF       | TURN OFF POWER DURING INSTALLATION OR SERVICING                            |



#### **NCF -** NEW CONSTRUCTION FRAME (FOR NEW CONSTRUCTION ONLY)



















#### **INSTALLATION INSTRUCTIONS**







### **SH -** SHALLOW HOUSING (FOR NEW CONSTRUCTION ONLY)



















#### NC/IC - NEW CONSTRUCTION HOUSING (FOR NEW CONSTRUCTION ONLY)



















#### **LED SERVICING**











## **3.3"/4.5" ROUND FIXED DOWNLIGHT** FLANGELESS MILLWORK





















# **3.3"/4.5" ROUND FIXED DOWNLIGHT** FLANGELESS MILLWORK