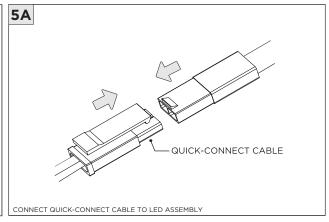

--------------------------|
| ADDITIONAL      | INSTALLATION SHOULD ONLY BE PERFORMED BY A CERTIFIED ELECTRICIAN           |
| (i) ATTENTION   | REFER TO LOCAL/NATIONAL CODES FOR PROPER INSTALLATION                      |
| T ATTENTION     | FAILURE TO FOLLOW INSTALLATION INSTRUCTION MAY VOID THE WARRANTY           |
| POWER ON        | DO NOT TOUCH LEDS. LEDS MUST BE PROTECTED FROM MECHANICAL STRESS OR DEBRIS |
| POWER OFF       | TURN OFF POWER DURING INSTALLATION OR SERVICING                            |



#### **NCF -** NEW CONSTRUCTION FRAME (FOR NEW CONSTRUCTION ONLY)



















#### **INSTALLATION INSTRUCTIONS**







### **SH -** SHALLOW HOUSING (FOR NEW CONSTRUCTION ONLY)



















#### NC/IC - NEW CONSTRUCTION HOUSING (FOR NEW CONSTRUCTION ONLY)



















#### **LED SERVICING**











## **3.3"/4.5" ROUND FIXED DOWNLIGHT** FLANGELESS MILLWORK





















# **3.3"/4.5" ROUND FIXED DOWNLIGHT** FLANGELESS MILLWORK