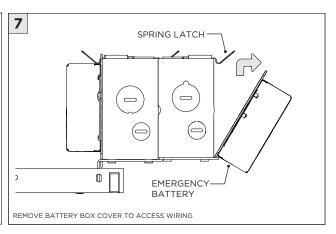

|
| (i) ATTENTION   | REFER TO LOCAL/NATIONAL CODES FOR PROPER INSTALLATION                      |
| T ATTENTION     | FAILURE TO FOLLOW INSTALLATION INSTRUCTION MAY VOID THE WARRANTY           |
| POWER ON        | DO NOT TOUCH LEDS. LEDS MUST BE PROTECTED FROM MECHANICAL STRESS OR DEBRIS |
| POWER OFF       | TURN OFF POWER DURING INSTALLATION OR SERVICING                            |



#### **NCF -** NEW CONSTRUCTION FRAME (FOR NEW CONSTRUCTION ONLY)



















#### **INSTALLATION INSTRUCTIONS**







### **SH -** SHALLOW HOUSING (FOR NEW CONSTRUCTION ONLY)



















#### NC/IC - NEW CONSTRUCTION HOUSING (FOR NEW CONSTRUCTION ONLY)



















#### **LED SERVICING**











## **3.3"/4.5" ROUND FIXED DOWNLIGHT** FLANGELESS MILLWORK





















# **3.3"/4.5" ROUND FIXED DOWNLIGHT** FLANGELESS MILLWORK