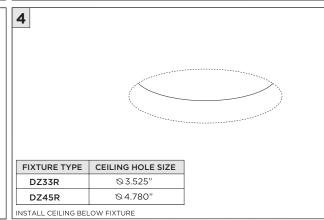

## **3.3"/4.5" ROUND FIXED DOWNLIGHT** FLANGELESS MILLWORK

# **3.3"/4.5" ROUND FIXED DOWNLIGHT** FLANGELESS MILLWORK