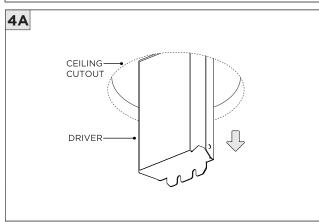

NSTALLATION                      |
| T ATTENTION     | FAILURE TO FOLLOW INSTALLATION INSTRUCTION MAY VOID THE WARRANTY           |
| POWER ON        | DO NOT TOUCH LEDS. LEDS MUST BE PROTECTED FROM MECHANICAL STRESS OR DEBRIS |
| POWER OFF       | TURN OFF POWER DURING INSTALLATION OR SERVICING                            |



#### **NCF -** NEW CONSTRUCTION FRAME (FOR NEW CONSTRUCTION ONLY)



















#### **INSTALLATION INSTRUCTIONS**







### **SH -** SHALLOW HOUSING (FOR NEW CONSTRUCTION ONLY)



















#### NC/IC - NEW CONSTRUCTION HOUSING (FOR NEW CONSTRUCTION ONLY)



















#### **LED SERVICING**











## **3.3"/4.5" ROUND FIXED DOWNLIGHT** FLANGELESS MILLWORK





















# **3.3"/4.5" ROUND FIXED DOWNLIGHT** FLANGELESS MILLWORK