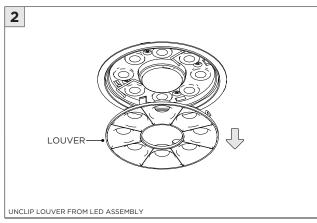

ION                      |
| T ATTENTION     | FAILURE TO FOLLOW INSTALLATION INSTRUCTION MAY VOID THE WARRANTY           |
| POWER ON        | DO NOT TOUCH LEDS. LEDS MUST BE PROTECTED FROM MECHANICAL STRESS OR DEBRIS |
| POWER OFF       | TURN OFF POWER DURING INSTALLATION OR SERVICING                            |



#### **NCF -** NEW CONSTRUCTION FRAME (FOR NEW CONSTRUCTION ONLY)



















#### **INSTALLATION INSTRUCTIONS**







### **SH -** SHALLOW HOUSING (FOR NEW CONSTRUCTION ONLY)



















#### NC/IC - NEW CONSTRUCTION HOUSING (FOR NEW CONSTRUCTION ONLY)



















#### **LED SERVICING**











## **3.3"/4.5" ROUND FIXED DOWNLIGHT** FLANGELESS MILLWORK





















# **3.3"/4.5" ROUND FIXED DOWNLIGHT** FLANGELESS MILLWORK