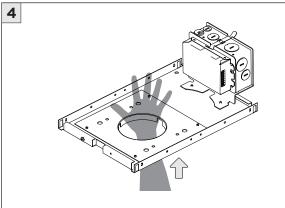

RICIAN           |
| (i) ATTENTION   | REFER TO LOCAL/NATIONAL CODES FOR PROPER INSTALLATION                      |
| T ATTENTION     | FAILURE TO FOLLOW INSTALLATION INSTRUCTION MAY VOID THE WARRANTY           |
| POWER ON        | DO NOT TOUCH LEDS. LEDS MUST BE PROTECTED FROM MECHANICAL STRESS OR DEBRIS |
| POWER OFF       | TURN OFF POWER DURING INSTALLATION OR SERVICING                            |



#### **NCF -** NEW CONSTRUCTION FRAME (FOR NEW CONSTRUCTION ONLY)



















#### **INSTALLATION INSTRUCTIONS**







### **SH -** SHALLOW HOUSING (FOR NEW CONSTRUCTION ONLY)



















#### NC/IC - NEW CONSTRUCTION HOUSING (FOR NEW CONSTRUCTION ONLY)



















#### **LED SERVICING**











## **3.3"/4.5" ROUND FIXED DOWNLIGHT** FLANGELESS MILLWORK





















# **3.3"/4.5" ROUND FIXED DOWNLIGHT** FLANGELESS MILLWORK