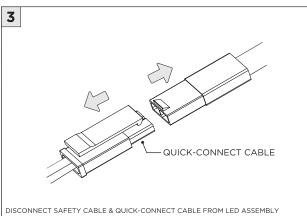

|
| T ATTENTION     | FAILURE TO FOLLOW INSTALLATION INSTRUCTION MAY VOID THE WARRANTY           |
| POWER ON        | DO NOT TOUCH LEDS. LEDS MUST BE PROTECTED FROM MECHANICAL STRESS OR DEBRIS |
| POWER OFF       | TURN OFF POWER DURING INSTALLATION OR SERVICING                            |



#### **NCF -** NEW CONSTRUCTION FRAME (FOR NEW CONSTRUCTION ONLY)



















#### **INSTALLATION INSTRUCTIONS**







### **SH -** SHALLOW HOUSING (FOR NEW CONSTRUCTION ONLY)



















#### NC/IC - NEW CONSTRUCTION HOUSING (FOR NEW CONSTRUCTION ONLY)



















#### **LED SERVICING**











## **3.3"/4.5" ROUND FIXED DOWNLIGHT** FLANGELESS MILLWORK





















# **3.3"/4.5" ROUND FIXED DOWNLIGHT** FLANGELESS MILLWORK