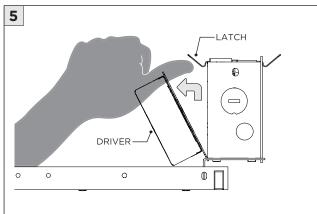

CIAN           |
| (i) ATTENTION   | REFER TO LOCAL/NATIONAL CODES FOR PROPER INSTALLATION                      |
| T ATTENTION     | FAILURE TO FOLLOW INSTALLATION INSTRUCTION MAY VOID THE WARRANTY           |
| POWER ON        | DO NOT TOUCH LEDS. LEDS MUST BE PROTECTED FROM MECHANICAL STRESS OR DEBRIS |
| POWER OFF       | TURN OFF POWER DURING INSTALLATION OR SERVICING                            |



#### **NCF -** NEW CONSTRUCTION FRAME (FOR NEW CONSTRUCTION ONLY)



















#### **INSTALLATION INSTRUCTIONS**







### **SH -** SHALLOW HOUSING (FOR NEW CONSTRUCTION ONLY)



















#### NC/IC - NEW CONSTRUCTION HOUSING (FOR NEW CONSTRUCTION ONLY)



















#### **LED SERVICING**











## **3.3"/4.5" ROUND FIXED DOWNLIGHT** FLANGELESS MILLWORK





















# **3.3"/4.5" ROUND FIXED DOWNLIGHT** FLANGELESS MILLWORK