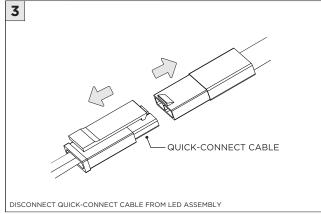

DITIONAL      | INSTALLATION SHOULD ONLY BE PERFORMED BY A CERTIFIED ELECTRICIAN           |
| (i) ATTENTION   | REFER TO LOCAL/NATIONAL CODES FOR PROPER INSTALLATION                      |
| T ATTENTION     | FAILURE TO FOLLOW INSTALLATION INSTRUCTION MAY VOID THE WARRANTY           |
| POWER ON        | DO NOT TOUCH LEDS. LEDS MUST BE PROTECTED FROM MECHANICAL STRESS OR DEBRIS |
| POWER OFF       | TURN OFF POWER DURING INSTALLATION OR SERVICING                            |



#### **NCF -** NEW CONSTRUCTION FRAME (FOR NEW CONSTRUCTION ONLY)



















#### **INSTALLATION INSTRUCTIONS**







### **SH -** SHALLOW HOUSING (FOR NEW CONSTRUCTION ONLY)



















#### NC/IC - NEW CONSTRUCTION HOUSING (FOR NEW CONSTRUCTION ONLY)



















#### **LED SERVICING**











## **3.3"/4.5" ROUND FIXED DOWNLIGHT** FLANGELESS MILLWORK





















# **3.3"/4.5" ROUND FIXED DOWNLIGHT** FLANGELESS MILLWORK