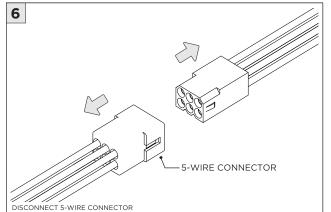

|
| T ATTENTION     | FAILURE TO FOLLOW INSTALLATION INSTRUCTION MAY VOID THE WARRANTY           |
| POWER ON        | DO NOT TOUCH LEDS. LEDS MUST BE PROTECTED FROM MECHANICAL STRESS OR DEBRIS |
| POWER OFF       | TURN OFF POWER DURING INSTALLATION OR SERVICING                            |



#### **NCF -** NEW CONSTRUCTION FRAME (FOR NEW CONSTRUCTION ONLY)



















#### **INSTALLATION INSTRUCTIONS**







### **SH -** SHALLOW HOUSING (FOR NEW CONSTRUCTION ONLY)



















#### NC/IC - NEW CONSTRUCTION HOUSING (FOR NEW CONSTRUCTION ONLY)



















#### **LED SERVICING**











## **3.3"/4.5" ROUND FIXED DOWNLIGHT** FLANGELESS MILLWORK





















# **3.3"/4.5" ROUND FIXED DOWNLIGHT** FLANGELESS MILLWORK