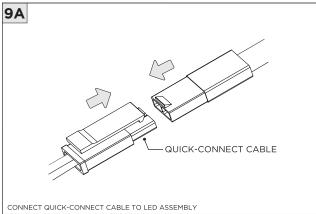

--------------------------------------------------------------------------|
| ↑ ADDITIONAL    | INSTALLATION SHOULD ONLY BE PERFORMED BY A CERTIFIED ELECTRICIAN           |
| ATTENTION       | REFER TO LOCAL/NATIONAL CODES FOR PROPER INSTALLATION                      |
| T ATTENTION     | FAILURE TO FOLLOW INSTALLATION INSTRUCTION MAY VOID THE WARRANTY           |
| POWER ON        | DO NOT TOUCH LEDS. LEDS MUST BE PROTECTED FROM MECHANICAL STRESS OR DEBRIS |
| POWER OFF       | TURN OFF POWER DURING INSTALLATION OR SERVICING                            |

**INSTALLATION INSTRUCTIONS** 



#### RMD - REMODEL



















#### **NCF -** NEW CONSTRUCTION FRAME (FOR NEW CONSTRUCTION ONLY)



















# **3.3"/4.5" ROUND ZOIE DOWNLIGHT** TRIM

#### **INSTALLATION INSTRUCTIONS**









#### **SH -** SHALLOW HOUSING (FOR NEW CONSTRUCTION ONLY)



















# 3G

## **3.3"/4.5" ROUND ZOIE DOWNLIGHT** TRIM

#### NC/IC - NEW CONSTRUCTION HOUSING (FOR NEW CONSTRUCTION ONLY)























#### **LED SERVICING**





































#### INSTALLATION INSTRUCTIONS





# **3.3"/4.5" ROUND ZOIE DOWNLIGHT** TRIM