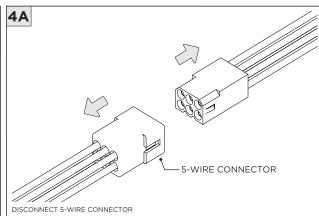

WER ON        | DO NOT TOUCH LEDS. LEDS MUST BE PROTECTED FROM MECHANICAL STRESS OR DEBRIS |
| POWER OFF       | TURN OFF POWER DURING INSTALLATION OR SERVICING                            |

**INSTALLATION INSTRUCTIONS** 



#### RMD - REMODEL



















#### **NCF -** NEW CONSTRUCTION FRAME (FOR NEW CONSTRUCTION ONLY)



















# **3.3"/4.5" ROUND ZOIE DOWNLIGHT** TRIM

#### **INSTALLATION INSTRUCTIONS**









#### **SH -** SHALLOW HOUSING (FOR NEW CONSTRUCTION ONLY)



















# 3G

## **3.3"/4.5" ROUND ZOIE DOWNLIGHT** TRIM

#### NC/IC - NEW CONSTRUCTION HOUSING (FOR NEW CONSTRUCTION ONLY)























#### **LED SERVICING**





































#### INSTALLATION INSTRUCTIONS





# **3.3"/4.5" ROUND ZOIE DOWNLIGHT** TRIM