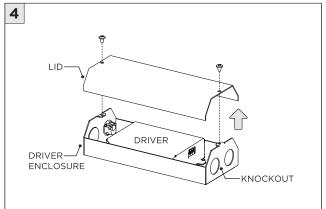

|
| T ATTENTION     | FAILURE TO FOLLOW INSTALLATION INSTRUCTION MAY VOID THE WARRANTY           |
| POWER ON        | DO NOT TOUCH LEDS. LEDS MUST BE PROTECTED FROM MECHANICAL STRESS OR DEBRIS |
| POWER OFF       | TURN OFF POWER DURING INSTALLATION OR SERVICING                            |

**INSTALLATION INSTRUCTIONS** 



#### RMD - REMODEL



















#### **NCF -** NEW CONSTRUCTION FRAME (FOR NEW CONSTRUCTION ONLY)



















# **3.3"/4.5" ROUND ZOIE DOWNLIGHT** TRIM

#### **INSTALLATION INSTRUCTIONS**









#### **SH -** SHALLOW HOUSING (FOR NEW CONSTRUCTION ONLY)



















# 3G

## **3.3"/4.5" ROUND ZOIE DOWNLIGHT** TRIM

#### NC/IC - NEW CONSTRUCTION HOUSING (FOR NEW CONSTRUCTION ONLY)























#### **LED SERVICING**





































#### INSTALLATION INSTRUCTIONS





# **3.3"/4.5" ROUND ZOIE DOWNLIGHT** TRIM