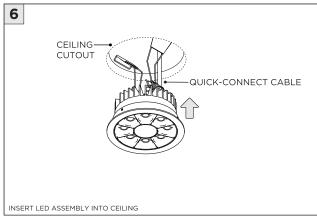

RT NEW CONSTRUCTION HOUSING BAR HANGERS (OPTIONAL)   |

| INSTRUCTION KEY | INFORMATION                                                                |
|-----------------|----------------------------------------------------------------------------|
| ↑ ADDITIONAL    | INSTALLATION SHOULD ONLY BE PERFORMED BY A CERTIFIED ELECTRICIAN           |
| ATTENTION       | REFER TO LOCAL/NATIONAL CODES FOR PROPER INSTALLATION                      |
| T ATTENTION     | FAILURE TO FOLLOW INSTALLATION INSTRUCTION MAY VOID THE WARRANTY           |
| POWER ON        | DO NOT TOUCH LEDS. LEDS MUST BE PROTECTED FROM MECHANICAL STRESS OR DEBRIS |
| POWER OFF       | TURN OFF POWER DURING INSTALLATION OR SERVICING                            |

**INSTALLATION INSTRUCTIONS** 



#### RMD - REMODEL



















#### **NCF -** NEW CONSTRUCTION FRAME (FOR NEW CONSTRUCTION ONLY)



















# **3.3"/4.5" ROUND ZOIE DOWNLIGHT** TRIM

#### **INSTALLATION INSTRUCTIONS**









#### **SH -** SHALLOW HOUSING (FOR NEW CONSTRUCTION ONLY)



















# 3G

## **3.3"/4.5" ROUND ZOIE DOWNLIGHT** TRIM

#### NC/IC - NEW CONSTRUCTION HOUSING (FOR NEW CONSTRUCTION ONLY)























#### **LED SERVICING**





































#### INSTALLATION INSTRUCTIONS





# **3.3"/4.5" ROUND ZOIE DOWNLIGHT** TRIM