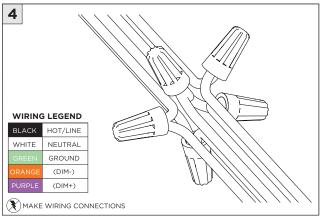

TION                                                                |
|-----------------|----------------------------------------------------------------------------|
| ↑ ADDITIONAL    | INSTALLATION SHOULD ONLY BE PERFORMED BY A CERTIFIED ELECTRICIAN           |
| ATTENTION       | REFER TO LOCAL/NATIONAL CODES FOR PROPER INSTALLATION                      |
| T ATTENTION     | FAILURE TO FOLLOW INSTALLATION INSTRUCTION MAY VOID THE WARRANTY           |
| POWER ON        | DO NOT TOUCH LEDS. LEDS MUST BE PROTECTED FROM MECHANICAL STRESS OR DEBRIS |
| POWER OFF       | TURN OFF POWER DURING INSTALLATION OR SERVICING                            |

**INSTALLATION INSTRUCTIONS** 



#### RMD - REMODEL



















#### **NCF -** NEW CONSTRUCTION FRAME (FOR NEW CONSTRUCTION ONLY)



















# **3.3"/4.5" ROUND ZOIE DOWNLIGHT** TRIM

#### **INSTALLATION INSTRUCTIONS**









#### **SH -** SHALLOW HOUSING (FOR NEW CONSTRUCTION ONLY)



















# 3G

## **3.3"/4.5" ROUND ZOIE DOWNLIGHT** TRIM

#### NC/IC - NEW CONSTRUCTION HOUSING (FOR NEW CONSTRUCTION ONLY)























#### **LED SERVICING**





































#### INSTALLATION INSTRUCTIONS





# **3.3"/4.5" ROUND ZOIE DOWNLIGHT** TRIM