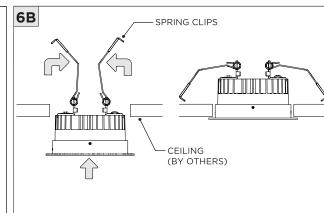

DDITIONAL    | INSTALLATION SHOULD ONLY BE PERFORMED BY A CERTIFIED ELECTRICIAN           |
| ATTENTION       | REFER TO LOCAL/NATIONAL CODES FOR PROPER INSTALLATION                      |
| T ATTENTION     | FAILURE TO FOLLOW INSTALLATION INSTRUCTION MAY VOID THE WARRANTY           |
| POWER ON        | DO NOT TOUCH LEDS. LEDS MUST BE PROTECTED FROM MECHANICAL STRESS OR DEBRIS |
| POWER OFF       | TURN OFF POWER DURING INSTALLATION OR SERVICING                            |

**INSTALLATION INSTRUCTIONS** 



#### RMD - REMODEL



















#### **NCF -** NEW CONSTRUCTION FRAME (FOR NEW CONSTRUCTION ONLY)



















# **3.3"/4.5" ROUND ZOIE DOWNLIGHT** TRIM

#### **INSTALLATION INSTRUCTIONS**









#### **SH -** SHALLOW HOUSING (FOR NEW CONSTRUCTION ONLY)



















# 3G

## **3.3"/4.5" ROUND ZOIE DOWNLIGHT** TRIM

#### NC/IC - NEW CONSTRUCTION HOUSING (FOR NEW CONSTRUCTION ONLY)























#### **LED SERVICING**





































#### INSTALLATION INSTRUCTIONS





# **3.3"/4.5" ROUND ZOIE DOWNLIGHT** TRIM