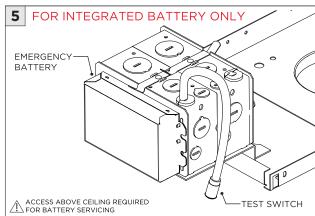

ON                                                                |
|-----------------|----------------------------------------------------------------------------|
| ↑ ADDITIONAL    | INSTALLATION SHOULD ONLY BE PERFORMED BY A CERTIFIED ELECTRICIAN           |
| ATTENTION       | REFER TO LOCAL/NATIONAL CODES FOR PROPER INSTALLATION                      |
| T ATTENTION     | FAILURE TO FOLLOW INSTALLATION INSTRUCTION MAY VOID THE WARRANTY           |
| POWER ON        | DO NOT TOUCH LEDS. LEDS MUST BE PROTECTED FROM MECHANICAL STRESS OR DEBRIS |
| POWER OFF       | TURN OFF POWER DURING INSTALLATION OR SERVICING                            |

**INSTALLATION INSTRUCTIONS** 



#### RMD - REMODEL



















#### **NCF -** NEW CONSTRUCTION FRAME (FOR NEW CONSTRUCTION ONLY)



















# **3.3"/4.5" ROUND ZOIE DOWNLIGHT** TRIM

#### **INSTALLATION INSTRUCTIONS**









#### **SH -** SHALLOW HOUSING (FOR NEW CONSTRUCTION ONLY)



















# 3G

## **3.3"/4.5" ROUND ZOIE DOWNLIGHT** TRIM

#### NC/IC - NEW CONSTRUCTION HOUSING (FOR NEW CONSTRUCTION ONLY)























#### **LED SERVICING**





































#### INSTALLATION INSTRUCTIONS





# **3.3"/4.5" ROUND ZOIE DOWNLIGHT** TRIM