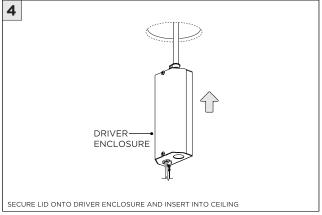

INSERT NEW CONSTRUCTION HOUSING BAR HANGERS (OPTIONAL)   |

| INSTRUCTION KEY | INFORMATION                                                                |
|-----------------|----------------------------------------------------------------------------|
| ↑ ADDITIONAL    | INSTALLATION SHOULD ONLY BE PERFORMED BY A CERTIFIED ELECTRICIAN           |
| ATTENTION       | REFER TO LOCAL/NATIONAL CODES FOR PROPER INSTALLATION                      |
| T ATTENTION     | FAILURE TO FOLLOW INSTALLATION INSTRUCTION MAY VOID THE WARRANTY           |
| POWER ON        | DO NOT TOUCH LEDS. LEDS MUST BE PROTECTED FROM MECHANICAL STRESS OR DEBRIS |
| POWER OFF       | TURN OFF POWER DURING INSTALLATION OR SERVICING                            |

**INSTALLATION INSTRUCTIONS** 



#### RMD - REMODEL



















#### **NCF -** NEW CONSTRUCTION FRAME (FOR NEW CONSTRUCTION ONLY)



















# **3.3"/4.5" ROUND ZOIE DOWNLIGHT** TRIM

#### **INSTALLATION INSTRUCTIONS**









#### **SH -** SHALLOW HOUSING (FOR NEW CONSTRUCTION ONLY)



















# 3G

## **3.3"/4.5" ROUND ZOIE DOWNLIGHT** TRIM

#### NC/IC - NEW CONSTRUCTION HOUSING (FOR NEW CONSTRUCTION ONLY)























#### **LED SERVICING**





































#### INSTALLATION INSTRUCTIONS





# **3.3"/4.5" ROUND ZOIE DOWNLIGHT** TRIM