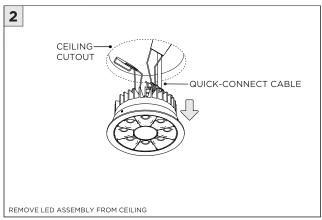

| DO NOT TOUCH LEDS. LEDS MUST BE PROTECTED FROM MECHANICAL STRESS OR DEBRIS |
| POWER OFF       | TURN OFF POWER DURING INSTALLATION OR SERVICING                            |

**INSTALLATION INSTRUCTIONS** 



#### RMD - REMODEL



















#### **NCF -** NEW CONSTRUCTION FRAME (FOR NEW CONSTRUCTION ONLY)



















# **3.3"/4.5" ROUND ZOIE DOWNLIGHT** TRIM

#### **INSTALLATION INSTRUCTIONS**









#### **SH -** SHALLOW HOUSING (FOR NEW CONSTRUCTION ONLY)



















# 3G

## **3.3"/4.5" ROUND ZOIE DOWNLIGHT** TRIM

#### NC/IC - NEW CONSTRUCTION HOUSING (FOR NEW CONSTRUCTION ONLY)























#### **LED SERVICING**





































#### INSTALLATION INSTRUCTIONS





# **3.3"/4.5" ROUND ZOIE DOWNLIGHT** TRIM