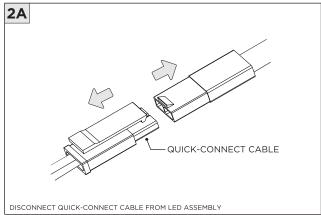

| DO NOT TOUCH LEDS. LEDS MUST BE PROTECTED FROM MECHANICAL STRESS OR DEBRIS |
| POWER OFF       | TURN OFF POWER DURING INSTALLATION OR SERVICING                            |

**INSTALLATION INSTRUCTIONS** 



#### RMD - REMODEL



















#### **NCF -** NEW CONSTRUCTION FRAME (FOR NEW CONSTRUCTION ONLY)



















# **3.3"/4.5" ROUND ZOIE DOWNLIGHT** TRIM

#### **INSTALLATION INSTRUCTIONS**









#### **SH -** SHALLOW HOUSING (FOR NEW CONSTRUCTION ONLY)



















# 3G

## **3.3"/4.5" ROUND ZOIE DOWNLIGHT** TRIM

#### NC/IC - NEW CONSTRUCTION HOUSING (FOR NEW CONSTRUCTION ONLY)























#### **LED SERVICING**





































#### INSTALLATION INSTRUCTIONS





# **3.3"/4.5" ROUND ZOIE DOWNLIGHT** TRIM