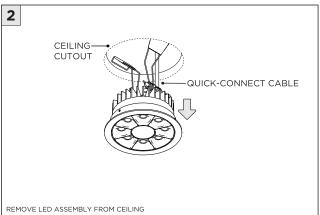

|
| T ATTENTION     | FAILURE TO FOLLOW INSTALLATION INSTRUCTION MAY VOID THE WARRANTY           |
| POWER ON        | DO NOT TOUCH LEDS. LEDS MUST BE PROTECTED FROM MECHANICAL STRESS OR DEBRIS |
| POWER OFF       | TURN OFF POWER DURING INSTALLATION OR SERVICING                            |

**INSTALLATION INSTRUCTIONS** 



#### RMD - REMODEL



















#### **NCF -** NEW CONSTRUCTION FRAME (FOR NEW CONSTRUCTION ONLY)



















# **3.3"/4.5" ROUND ZOIE DOWNLIGHT** TRIM

#### **INSTALLATION INSTRUCTIONS**









#### **SH -** SHALLOW HOUSING (FOR NEW CONSTRUCTION ONLY)



















# 3G

## **3.3"/4.5" ROUND ZOIE DOWNLIGHT** TRIM

#### NC/IC - NEW CONSTRUCTION HOUSING (FOR NEW CONSTRUCTION ONLY)























#### **LED SERVICING**





































#### INSTALLATION INSTRUCTIONS





# **3.3"/4.5" ROUND ZOIE DOWNLIGHT** TRIM