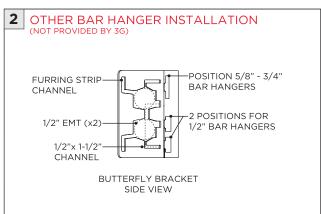

CAL/NATIONAL CODES FOR PROPER INSTALLATION                      |
| T ATTENTION     | FAILURE TO FOLLOW INSTALLATION INSTRUCTION MAY VOID THE WARRANTY           |
| POWER ON        | DO NOT TOUCH LEDS. LEDS MUST BE PROTECTED FROM MECHANICAL STRESS OR DEBRIS |
| POWER OFF       | TURN OFF POWER DURING INSTALLATION OR SERVICING                            |

**INSTALLATION INSTRUCTIONS** 



#### RMD - REMODEL



















#### **NCF -** NEW CONSTRUCTION FRAME (FOR NEW CONSTRUCTION ONLY)



















# **3.3"/4.5" ROUND ZOIE DOWNLIGHT** TRIM

#### **INSTALLATION INSTRUCTIONS**









#### **SH -** SHALLOW HOUSING (FOR NEW CONSTRUCTION ONLY)



















# 3G

## **3.3"/4.5" ROUND ZOIE DOWNLIGHT** TRIM

#### NC/IC - NEW CONSTRUCTION HOUSING (FOR NEW CONSTRUCTION ONLY)























#### **LED SERVICING**





































#### INSTALLATION INSTRUCTIONS





# **3.3"/4.5" ROUND ZOIE DOWNLIGHT** TRIM