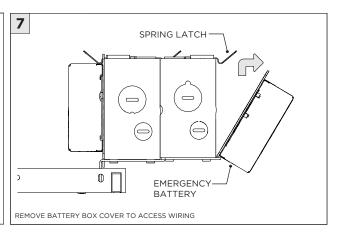

TION INSTRUCTION MAY VOID THE WARRANTY           |
| POWER ON        | DO NOT TOUCH LEDS. LEDS MUST BE PROTECTED FROM MECHANICAL STRESS OR DEBRIS |
| POWER OFF       | TURN OFF POWER DURING INSTALLATION OR SERVICING                            |

**INSTALLATION INSTRUCTIONS** 



#### RMD - REMODEL



















#### **NCF -** NEW CONSTRUCTION FRAME (FOR NEW CONSTRUCTION ONLY)



















# **3.3"/4.5" ROUND ZOIE DOWNLIGHT** TRIM

#### **INSTALLATION INSTRUCTIONS**









#### **SH -** SHALLOW HOUSING (FOR NEW CONSTRUCTION ONLY)



















# 3G

## **3.3"/4.5" ROUND ZOIE DOWNLIGHT** TRIM

#### NC/IC - NEW CONSTRUCTION HOUSING (FOR NEW CONSTRUCTION ONLY)























#### **LED SERVICING**





































#### INSTALLATION INSTRUCTIONS





# **3.3"/4.5" ROUND ZOIE DOWNLIGHT** TRIM