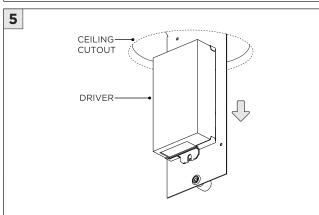

| DO NOT TOUCH LEDS. LEDS MUST BE PROTECTED FROM MECHANICAL STRESS OR DEBRIS |
| POWER OFF       | TURN OFF POWER DURING INSTALLATION OR SERVICING                            |

**INSTALLATION INSTRUCTIONS** 



#### RMD - REMODEL



















#### **NCF -** NEW CONSTRUCTION FRAME (FOR NEW CONSTRUCTION ONLY)



















# **3.3"/4.5" ROUND ZOIE DOWNLIGHT** TRIM

#### **INSTALLATION INSTRUCTIONS**









#### **SH -** SHALLOW HOUSING (FOR NEW CONSTRUCTION ONLY)



















# 3G

## **3.3"/4.5" ROUND ZOIE DOWNLIGHT** TRIM

#### NC/IC - NEW CONSTRUCTION HOUSING (FOR NEW CONSTRUCTION ONLY)























#### **LED SERVICING**





































#### INSTALLATION INSTRUCTIONS





# **3.3"/4.5" ROUND ZOIE DOWNLIGHT** TRIM