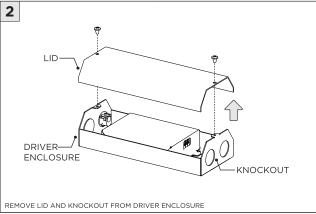

LED INSERT NEW CONSTRUCTION HOUSING BAR HANGERS (OPTIONAL)   |

| INSTRUCTION KEY | INFORMATION                                                                |
|-----------------|----------------------------------------------------------------------------|
| ↑ ADDITIONAL    | INSTALLATION SHOULD ONLY BE PERFORMED BY A CERTIFIED ELECTRICIAN           |
| ATTENTION       | REFER TO LOCAL/NATIONAL CODES FOR PROPER INSTALLATION                      |
| T ATTENTION     | FAILURE TO FOLLOW INSTALLATION INSTRUCTION MAY VOID THE WARRANTY           |
| POWER ON        | DO NOT TOUCH LEDS. LEDS MUST BE PROTECTED FROM MECHANICAL STRESS OR DEBRIS |
| POWER OFF       | TURN OFF POWER DURING INSTALLATION OR SERVICING                            |

**INSTALLATION INSTRUCTIONS** 



#### RMD - REMODEL



















#### **NCF -** NEW CONSTRUCTION FRAME (FOR NEW CONSTRUCTION ONLY)



















# **3.3"/4.5" ROUND ZOIE DOWNLIGHT** TRIM

#### **INSTALLATION INSTRUCTIONS**









#### **SH -** SHALLOW HOUSING (FOR NEW CONSTRUCTION ONLY)



















# 3G

## **3.3"/4.5" ROUND ZOIE DOWNLIGHT** TRIM

#### NC/IC - NEW CONSTRUCTION HOUSING (FOR NEW CONSTRUCTION ONLY)























#### **LED SERVICING**





































#### INSTALLATION INSTRUCTIONS





# **3.3"/4.5" ROUND ZOIE DOWNLIGHT** TRIM