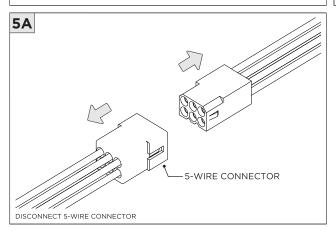

ION     | FAILURE TO FOLLOW INSTALLATION INSTRUCTION MAY VOID THE WARRANTY           |
| POWER ON        | DO NOT TOUCH LEDS. LEDS MUST BE PROTECTED FROM MECHANICAL STRESS OR DEBRIS |
| POWER OFF       | TURN OFF POWER DURING INSTALLATION OR SERVICING                            |

**INSTALLATION INSTRUCTIONS** 



#### RMD - REMODEL



















#### **NCF -** NEW CONSTRUCTION FRAME (FOR NEW CONSTRUCTION ONLY)



















# **3.3"/4.5" ROUND ZOIE DOWNLIGHT** TRIM

#### **INSTALLATION INSTRUCTIONS**









#### **SH -** SHALLOW HOUSING (FOR NEW CONSTRUCTION ONLY)



















# 3G

## **3.3"/4.5" ROUND ZOIE DOWNLIGHT** TRIM

#### NC/IC - NEW CONSTRUCTION HOUSING (FOR NEW CONSTRUCTION ONLY)























#### **LED SERVICING**





































#### INSTALLATION INSTRUCTIONS





# **3.3"/4.5" ROUND ZOIE DOWNLIGHT** TRIM