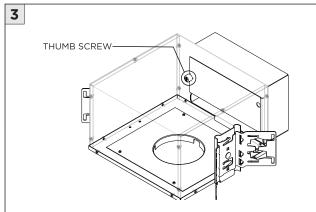

| DO NOT TOUCH LEDS. LEDS MUST BE PROTECTED FROM MECHANICAL STRESS OR DEBRIS |
| POWER OFF       | TURN OFF POWER DURING INSTALLATION OR SERVICING                            |

**INSTALLATION INSTRUCTIONS** 



#### RMD - REMODEL



















#### **NCF -** NEW CONSTRUCTION FRAME (FOR NEW CONSTRUCTION ONLY)



















# **3.3"/4.5" ROUND ZOIE DOWNLIGHT** TRIM

#### **INSTALLATION INSTRUCTIONS**









#### **SH -** SHALLOW HOUSING (FOR NEW CONSTRUCTION ONLY)



















# 3G

## **3.3"/4.5" ROUND ZOIE DOWNLIGHT** TRIM

#### NC/IC - NEW CONSTRUCTION HOUSING (FOR NEW CONSTRUCTION ONLY)























#### **LED SERVICING**





































#### INSTALLATION INSTRUCTIONS





# **3.3"/4.5" ROUND ZOIE DOWNLIGHT** TRIM