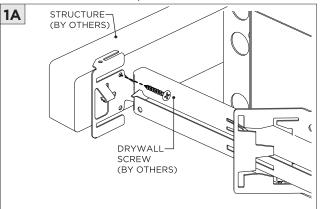

LOCAL/NATIONAL CODES FOR PROPER INSTALLATION                      |
| T ATTENTION     | FAILURE TO FOLLOW INSTALLATION INSTRUCTION MAY VOID THE WARRANTY           |
| POWER ON        | DO NOT TOUCH LEDS. LEDS MUST BE PROTECTED FROM MECHANICAL STRESS OR DEBRIS |
| POWER OFF       | TURN OFF POWER DURING INSTALLATION OR SERVICING                            |

**INSTALLATION INSTRUCTIONS** 



#### RMD - REMODEL



















#### **NCF -** NEW CONSTRUCTION FRAME (FOR NEW CONSTRUCTION ONLY)



















# **3.3"/4.5" ROUND ZOIE DOWNLIGHT** TRIM

#### **INSTALLATION INSTRUCTIONS**









#### **SH -** SHALLOW HOUSING (FOR NEW CONSTRUCTION ONLY)



















# 3G

## **3.3"/4.5" ROUND ZOIE DOWNLIGHT** TRIM

#### NC/IC - NEW CONSTRUCTION HOUSING (FOR NEW CONSTRUCTION ONLY)























#### **LED SERVICING**





































#### INSTALLATION INSTRUCTIONS





# **3.3"/4.5" ROUND ZOIE DOWNLIGHT** TRIM