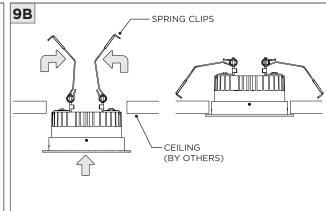

------------------------------------------------------------------------|
| ↑ ADDITIONAL    | INSTALLATION SHOULD ONLY BE PERFORMED BY A CERTIFIED ELECTRICIAN           |
| ATTENTION       | REFER TO LOCAL/NATIONAL CODES FOR PROPER INSTALLATION                      |
| T ATTENTION     | FAILURE TO FOLLOW INSTALLATION INSTRUCTION MAY VOID THE WARRANTY           |
| POWER ON        | DO NOT TOUCH LEDS. LEDS MUST BE PROTECTED FROM MECHANICAL STRESS OR DEBRIS |
| POWER OFF       | TURN OFF POWER DURING INSTALLATION OR SERVICING                            |

**INSTALLATION INSTRUCTIONS** 



#### RMD - REMODEL



















#### **NCF -** NEW CONSTRUCTION FRAME (FOR NEW CONSTRUCTION ONLY)



















# **3.3"/4.5" ROUND ZOIE DOWNLIGHT** TRIM

#### **INSTALLATION INSTRUCTIONS**









#### **SH -** SHALLOW HOUSING (FOR NEW CONSTRUCTION ONLY)



















# 3G

## **3.3"/4.5" ROUND ZOIE DOWNLIGHT** TRIM

#### NC/IC - NEW CONSTRUCTION HOUSING (FOR NEW CONSTRUCTION ONLY)























#### **LED SERVICING**





































#### INSTALLATION INSTRUCTIONS





# **3.3"/4.5" ROUND ZOIE DOWNLIGHT** TRIM