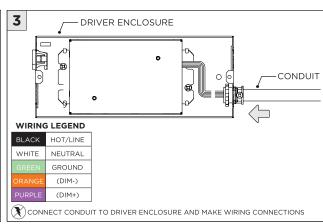

D INSERT NEW CONSTRUCTION HOUSING BAR HANGERS (OPTIONAL)   |

| INSTRUCTION KEY | INFORMATION                                                                |
|-----------------|----------------------------------------------------------------------------|
| ↑ ADDITIONAL    | INSTALLATION SHOULD ONLY BE PERFORMED BY A CERTIFIED ELECTRICIAN           |
| ATTENTION       | REFER TO LOCAL/NATIONAL CODES FOR PROPER INSTALLATION                      |
| T ATTENTION     | FAILURE TO FOLLOW INSTALLATION INSTRUCTION MAY VOID THE WARRANTY           |
| POWER ON        | DO NOT TOUCH LEDS. LEDS MUST BE PROTECTED FROM MECHANICAL STRESS OR DEBRIS |
| POWER OFF       | TURN OFF POWER DURING INSTALLATION OR SERVICING                            |

**INSTALLATION INSTRUCTIONS** 



#### RMD - REMODEL



















#### **NCF -** NEW CONSTRUCTION FRAME (FOR NEW CONSTRUCTION ONLY)



















# **3.3"/4.5" ROUND ZOIE DOWNLIGHT** TRIM

#### **INSTALLATION INSTRUCTIONS**









#### **SH -** SHALLOW HOUSING (FOR NEW CONSTRUCTION ONLY)



















# 3G

## **3.3"/4.5" ROUND ZOIE DOWNLIGHT** TRIM

#### NC/IC - NEW CONSTRUCTION HOUSING (FOR NEW CONSTRUCTION ONLY)























#### **LED SERVICING**





































#### INSTALLATION INSTRUCTIONS





# **3.3"/4.5" ROUND ZOIE DOWNLIGHT** TRIM