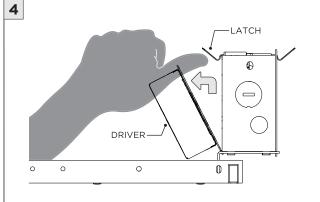

TENTION     | FAILURE TO FOLLOW INSTALLATION INSTRUCTION MAY VOID THE WARRANTY           |
| POWER ON        | DO NOT TOUCH LEDS. LEDS MUST BE PROTECTED FROM MECHANICAL STRESS OR DEBRIS |
| POWER OFF       | TURN OFF POWER DURING INSTALLATION OR SERVICING                            |

**INSTALLATION INSTRUCTIONS** 



#### RMD - REMODEL



















#### **NCF -** NEW CONSTRUCTION FRAME (FOR NEW CONSTRUCTION ONLY)



















# **3.3"/4.5" ROUND ZOIE DOWNLIGHT** TRIM

#### **INSTALLATION INSTRUCTIONS**









#### **SH -** SHALLOW HOUSING (FOR NEW CONSTRUCTION ONLY)



















# 3G

## **3.3"/4.5" ROUND ZOIE DOWNLIGHT** TRIM

#### NC/IC - NEW CONSTRUCTION HOUSING (FOR NEW CONSTRUCTION ONLY)























#### **LED SERVICING**





































#### INSTALLATION INSTRUCTIONS





# **3.3"/4.5" ROUND ZOIE DOWNLIGHT** TRIM