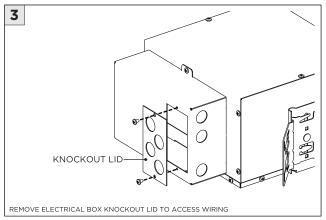

L/NATIONAL CODES FOR PROPER INSTALLATION                      |
| T ATTENTION     | FAILURE TO FOLLOW INSTALLATION INSTRUCTION MAY VOID THE WARRANTY           |
| POWER ON        | DO NOT TOUCH LEDS. LEDS MUST BE PROTECTED FROM MECHANICAL STRESS OR DEBRIS |
| POWER OFF       | TURN OFF POWER DURING INSTALLATION OR SERVICING                            |

**INSTALLATION INSTRUCTIONS** 



#### RMD - REMODEL



















#### **NCF -** NEW CONSTRUCTION FRAME (FOR NEW CONSTRUCTION ONLY)



















# **3.3"/4.5" ROUND ZOIE DOWNLIGHT** TRIM

#### **INSTALLATION INSTRUCTIONS**









#### **SH -** SHALLOW HOUSING (FOR NEW CONSTRUCTION ONLY)



















# 3G

## **3.3"/4.5" ROUND ZOIE DOWNLIGHT** TRIM

#### NC/IC - NEW CONSTRUCTION HOUSING (FOR NEW CONSTRUCTION ONLY)























#### **LED SERVICING**





































#### INSTALLATION INSTRUCTIONS





# **3.3"/4.5" ROUND ZOIE DOWNLIGHT** TRIM