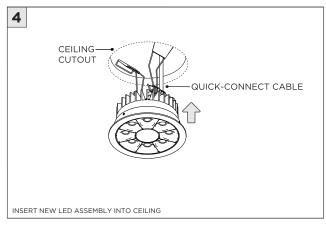

|
| T ATTENTION     | FAILURE TO FOLLOW INSTALLATION INSTRUCTION MAY VOID THE WARRANTY           |
| POWER ON        | DO NOT TOUCH LEDS. LEDS MUST BE PROTECTED FROM MECHANICAL STRESS OR DEBRIS |
| POWER OFF       | TURN OFF POWER DURING INSTALLATION OR SERVICING                            |

**INSTALLATION INSTRUCTIONS** 



#### RMD - REMODEL



















#### **NCF -** NEW CONSTRUCTION FRAME (FOR NEW CONSTRUCTION ONLY)



















# **3.3"/4.5" ROUND ZOIE DOWNLIGHT** TRIM

#### **INSTALLATION INSTRUCTIONS**









#### **SH -** SHALLOW HOUSING (FOR NEW CONSTRUCTION ONLY)



















# 3G

## **3.3"/4.5" ROUND ZOIE DOWNLIGHT** TRIM

#### NC/IC - NEW CONSTRUCTION HOUSING (FOR NEW CONSTRUCTION ONLY)























#### **LED SERVICING**





































#### INSTALLATION INSTRUCTIONS





# **3.3"/4.5" ROUND ZOIE DOWNLIGHT** TRIM