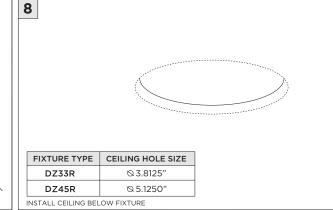

|
|-----------------|----------------------------------------------------------------------------|
| ↑ ADDITIONAL    | INSTALLATION SHOULD ONLY BE PERFORMED BY A CERTIFIED ELECTRICIAN           |
| ATTENTION       | REFER TO LOCAL/NATIONAL CODES FOR PROPER INSTALLATION                      |
| T ATTENTION     | FAILURE TO FOLLOW INSTALLATION INSTRUCTION MAY VOID THE WARRANTY           |
| POWER ON        | DO NOT TOUCH LEDS. LEDS MUST BE PROTECTED FROM MECHANICAL STRESS OR DEBRIS |
| POWER OFF       | TURN OFF POWER DURING INSTALLATION OR SERVICING                            |

**INSTALLATION INSTRUCTIONS** 



#### RMD - REMODEL



















#### **NCF -** NEW CONSTRUCTION FRAME (FOR NEW CONSTRUCTION ONLY)



















# **3.3"/4.5" ROUND ZOIE DOWNLIGHT** TRIM

#### **INSTALLATION INSTRUCTIONS**









#### **SH -** SHALLOW HOUSING (FOR NEW CONSTRUCTION ONLY)



















# 3G

## **3.3"/4.5" ROUND ZOIE DOWNLIGHT** TRIM

#### NC/IC - NEW CONSTRUCTION HOUSING (FOR NEW CONSTRUCTION ONLY)























#### **LED SERVICING**





































#### INSTALLATION INSTRUCTIONS





# **3.3"/4.5" ROUND ZOIE DOWNLIGHT** TRIM