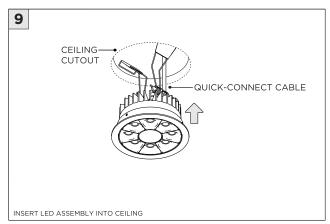

----------------------------------------------------------------------------|
| ↑ ADDITIONAL    | INSTALLATION SHOULD ONLY BE PERFORMED BY A CERTIFIED ELECTRICIAN           |
| ATTENTION       | REFER TO LOCAL/NATIONAL CODES FOR PROPER INSTALLATION                      |
| T ATTENTION     | FAILURE TO FOLLOW INSTALLATION INSTRUCTION MAY VOID THE WARRANTY           |
| POWER ON        | DO NOT TOUCH LEDS. LEDS MUST BE PROTECTED FROM MECHANICAL STRESS OR DEBRIS |
| POWER OFF       | TURN OFF POWER DURING INSTALLATION OR SERVICING                            |

**INSTALLATION INSTRUCTIONS** 



#### RMD - REMODEL



















#### **NCF -** NEW CONSTRUCTION FRAME (FOR NEW CONSTRUCTION ONLY)



















# **3.3"/4.5" ROUND ZOIE DOWNLIGHT** TRIM

#### **INSTALLATION INSTRUCTIONS**









#### **SH -** SHALLOW HOUSING (FOR NEW CONSTRUCTION ONLY)



















# 3G

## **3.3"/4.5" ROUND ZOIE DOWNLIGHT** TRIM

#### NC/IC - NEW CONSTRUCTION HOUSING (FOR NEW CONSTRUCTION ONLY)























#### **LED SERVICING**





































#### INSTALLATION INSTRUCTIONS





# **3.3"/4.5" ROUND ZOIE DOWNLIGHT** TRIM