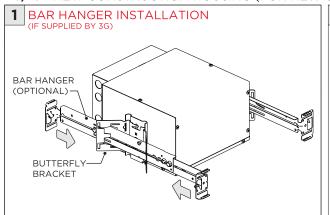

O LOCAL/NATIONAL CODES FOR PROPER INSTALLATION                      |
| T ATTENTION     | FAILURE TO FOLLOW INSTALLATION INSTRUCTION MAY VOID THE WARRANTY           |
| POWER ON        | DO NOT TOUCH LEDS. LEDS MUST BE PROTECTED FROM MECHANICAL STRESS OR DEBRIS |
| POWER OFF       | TURN OFF POWER DURING INSTALLATION OR SERVICING                            |

**INSTALLATION INSTRUCTIONS** 



#### RMD - REMODEL



















#### **NCF -** NEW CONSTRUCTION FRAME (FOR NEW CONSTRUCTION ONLY)



















# **3.3"/4.5" ROUND ZOIE DOWNLIGHT** TRIM

#### **INSTALLATION INSTRUCTIONS**









#### **SH -** SHALLOW HOUSING (FOR NEW CONSTRUCTION ONLY)



















# 3G

## **3.3"/4.5" ROUND ZOIE DOWNLIGHT** TRIM

#### NC/IC - NEW CONSTRUCTION HOUSING (FOR NEW CONSTRUCTION ONLY)























#### **LED SERVICING**





































#### INSTALLATION INSTRUCTIONS





# **3.3"/4.5" ROUND ZOIE DOWNLIGHT** TRIM