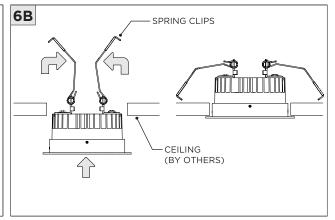

EW CONSTRUCTION HOUSING BAR HANGERS (OPTIONAL)   |

| INSTRUCTION KEY | INFORMATION                                                                |
|-----------------|----------------------------------------------------------------------------|
| ↑ ADDITIONAL    | INSTALLATION SHOULD ONLY BE PERFORMED BY A CERTIFIED ELECTRICIAN           |
| ATTENTION       | REFER TO LOCAL/NATIONAL CODES FOR PROPER INSTALLATION                      |
| T ATTENTION     | FAILURE TO FOLLOW INSTALLATION INSTRUCTION MAY VOID THE WARRANTY           |
| POWER ON        | DO NOT TOUCH LEDS. LEDS MUST BE PROTECTED FROM MECHANICAL STRESS OR DEBRIS |
| POWER OFF       | TURN OFF POWER DURING INSTALLATION OR SERVICING                            |

**INSTALLATION INSTRUCTIONS** 



#### RMD - REMODEL



















#### **NCF -** NEW CONSTRUCTION FRAME (FOR NEW CONSTRUCTION ONLY)



















# **3.3"/4.5" ROUND ZOIE DOWNLIGHT** TRIM

#### **INSTALLATION INSTRUCTIONS**









#### **SH -** SHALLOW HOUSING (FOR NEW CONSTRUCTION ONLY)



















# 3G

## **3.3"/4.5" ROUND ZOIE DOWNLIGHT** TRIM

#### NC/IC - NEW CONSTRUCTION HOUSING (FOR NEW CONSTRUCTION ONLY)























#### **LED SERVICING**





































#### INSTALLATION INSTRUCTIONS





# **3.3"/4.5" ROUND ZOIE DOWNLIGHT** TRIM