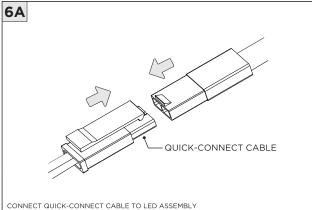

ADDITIONAL    | INSTALLATION SHOULD ONLY BE PERFORMED BY A CERTIFIED ELECTRICIAN           |
| ATTENTION       | REFER TO LOCAL/NATIONAL CODES FOR PROPER INSTALLATION                      |
| T ATTENTION     | FAILURE TO FOLLOW INSTALLATION INSTRUCTION MAY VOID THE WARRANTY           |
| POWER ON        | DO NOT TOUCH LEDS. LEDS MUST BE PROTECTED FROM MECHANICAL STRESS OR DEBRIS |
| POWER OFF       | TURN OFF POWER DURING INSTALLATION OR SERVICING                            |

**INSTALLATION INSTRUCTIONS** 



#### RMD - REMODEL



















#### **NCF -** NEW CONSTRUCTION FRAME (FOR NEW CONSTRUCTION ONLY)



















# **3.3"/4.5" ROUND ZOIE DOWNLIGHT** TRIM

#### **INSTALLATION INSTRUCTIONS**









#### **SH -** SHALLOW HOUSING (FOR NEW CONSTRUCTION ONLY)



















# 3G

## **3.3"/4.5" ROUND ZOIE DOWNLIGHT** TRIM

#### NC/IC - NEW CONSTRUCTION HOUSING (FOR NEW CONSTRUCTION ONLY)























#### **LED SERVICING**





































#### INSTALLATION INSTRUCTIONS





# **3.3"/4.5" ROUND ZOIE DOWNLIGHT** TRIM