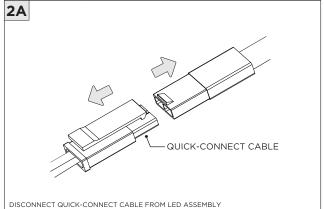

|
| T ATTENTION     | FAILURE TO FOLLOW INSTALLATION INSTRUCTION MAY VOID THE WARRANTY           |
| POWER ON        | DO NOT TOUCH LEDS. LEDS MUST BE PROTECTED FROM MECHANICAL STRESS OR DEBRIS |
| POWER OFF       | TURN OFF POWER DURING INSTALLATION OR SERVICING                            |

**INSTALLATION INSTRUCTIONS** 



#### RMD - REMODEL



















#### **NCF -** NEW CONSTRUCTION FRAME (FOR NEW CONSTRUCTION ONLY)



















# **3.3"/4.5" ROUND ZOIE DOWNLIGHT** TRIM

#### **INSTALLATION INSTRUCTIONS**









#### **SH -** SHALLOW HOUSING (FOR NEW CONSTRUCTION ONLY)



















# 3G

## **3.3"/4.5" ROUND ZOIE DOWNLIGHT** TRIM

#### NC/IC - NEW CONSTRUCTION HOUSING (FOR NEW CONSTRUCTION ONLY)























#### **LED SERVICING**





































#### INSTALLATION INSTRUCTIONS





# **3.3"/4.5" ROUND ZOIE DOWNLIGHT** TRIM