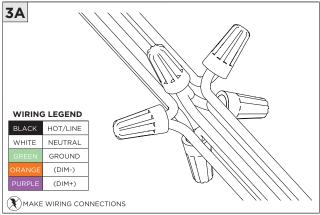

| INSTRUCTION KEY | INFORMATION                                                                |
|-----------------|----------------------------------------------------------------------------|
| ↑ ADDITIONAL    | INSTALLATION SHOULD ONLY BE PERFORMED BY A CERTIFIED ELECTRICIAN           |
| ATTENTION       | REFER TO LOCAL/NATIONAL CODES FOR PROPER INSTALLATION                      |
| T ATTENTION     | FAILURE TO FOLLOW INSTALLATION INSTRUCTION MAY VOID THE WARRANTY           |
| POWER ON        | DO NOT TOUCH LEDS. LEDS MUST BE PROTECTED FROM MECHANICAL STRESS OR DEBRIS |
| POWER OFF       | TURN OFF POWER DURING INSTALLATION OR SERVICING                            |