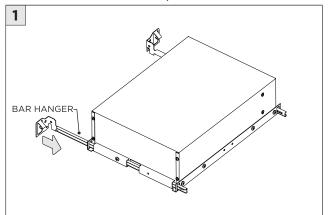

---------|
| ↑ ADDITIONAL    | INSTALLATION SHOULD ONLY BE PERFORMED BY A CERTIFIED ELECTRICIAN           |
| ATTENTION       | REFER TO LOCAL/NATIONAL CODES FOR PROPER INSTALLATION                      |
| T ATTENTION     | FAILURE TO FOLLOW INSTALLATION INSTRUCTION MAY VOID THE WARRANTY           |
| POWER ON        | DO NOT TOUCH LEDS. LEDS MUST BE PROTECTED FROM MECHANICAL STRESS OR DEBRIS |
| POWER OFF       | TURN OFF POWER DURING INSTALLATION OR SERVICING                            |

**INSTALLATION INSTRUCTIONS** 



#### RMD - REMODEL



















#### **NCF -** NEW CONSTRUCTION FRAME (FOR NEW CONSTRUCTION ONLY)



















# **3.3"/4.5" ROUND ZOIE DOWNLIGHT** TRIM

#### **INSTALLATION INSTRUCTIONS**









#### **SH -** SHALLOW HOUSING (FOR NEW CONSTRUCTION ONLY)



















# 3G

## **3.3"/4.5" ROUND ZOIE DOWNLIGHT** TRIM

#### NC/IC - NEW CONSTRUCTION HOUSING (FOR NEW CONSTRUCTION ONLY)























#### **LED SERVICING**





































#### INSTALLATION INSTRUCTIONS





# **3.3"/4.5" ROUND ZOIE DOWNLIGHT** TRIM