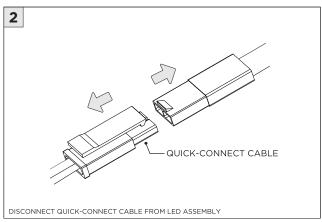

|
| T ATTENTION     | FAILURE TO FOLLOW INSTALLATION INSTRUCTION MAY VOID THE WARRANTY           |
| POWER ON        | DO NOT TOUCH LEDS. LEDS MUST BE PROTECTED FROM MECHANICAL STRESS OR DEBRIS |
| POWER OFF       | TURN OFF POWER DURING INSTALLATION OR SERVICING                            |

**INSTALLATION INSTRUCTIONS** 



#### RMD - REMODEL



















#### **NCF -** NEW CONSTRUCTION FRAME (FOR NEW CONSTRUCTION ONLY)



















# **3.3"/4.5" ROUND ZOIE DOWNLIGHT** TRIM

#### **INSTALLATION INSTRUCTIONS**









#### **SH -** SHALLOW HOUSING (FOR NEW CONSTRUCTION ONLY)



















# 3G

## **3.3"/4.5" ROUND ZOIE DOWNLIGHT** TRIM

#### NC/IC - NEW CONSTRUCTION HOUSING (FOR NEW CONSTRUCTION ONLY)























#### **LED SERVICING**





































#### INSTALLATION INSTRUCTIONS





# **3.3"/4.5" ROUND ZOIE DOWNLIGHT** TRIM