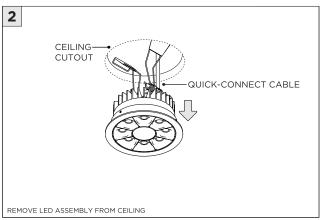

|
| POWER ON        | DO NOT TOUCH LEDS. LEDS MUST BE PROTECTED FROM MECHANICAL STRESS OR DEBRIS |
| POWER OFF       | TURN OFF POWER DURING INSTALLATION OR SERVICING                            |

**INSTALLATION INSTRUCTIONS** 



#### RMD - REMODEL



















#### **NCF -** NEW CONSTRUCTION FRAME (FOR NEW CONSTRUCTION ONLY)



















# **3.3"/4.5" ROUND ZOIE DOWNLIGHT** TRIM

#### **INSTALLATION INSTRUCTIONS**









#### **SH -** SHALLOW HOUSING (FOR NEW CONSTRUCTION ONLY)



















# 3G

## **3.3"/4.5" ROUND ZOIE DOWNLIGHT** TRIM

#### NC/IC - NEW CONSTRUCTION HOUSING (FOR NEW CONSTRUCTION ONLY)























#### **LED SERVICING**





































#### INSTALLATION INSTRUCTIONS





# **3.3"/4.5" ROUND ZOIE DOWNLIGHT** TRIM