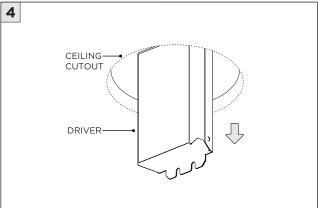

POWER ON        | DO NOT TOUCH LEDS. LEDS MUST BE PROTECTED FROM MECHANICAL STRESS OR DEBRIS |
| POWER OFF       | TURN OFF POWER DURING INSTALLATION OR SERVICING                            |

**INSTALLATION INSTRUCTIONS** 



#### RMD - REMODEL



















#### **NCF -** NEW CONSTRUCTION FRAME (FOR NEW CONSTRUCTION ONLY)



















# **3.3"/4.5" ROUND ZOIE DOWNLIGHT** TRIM

#### **INSTALLATION INSTRUCTIONS**









#### **SH -** SHALLOW HOUSING (FOR NEW CONSTRUCTION ONLY)



















# 3G

## **3.3"/4.5" ROUND ZOIE DOWNLIGHT** TRIM

#### NC/IC - NEW CONSTRUCTION HOUSING (FOR NEW CONSTRUCTION ONLY)























#### **LED SERVICING**





































#### INSTALLATION INSTRUCTIONS





# **3.3"/4.5" ROUND ZOIE DOWNLIGHT** TRIM