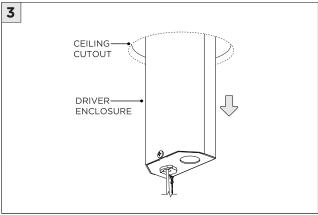

|
| T ATTENTION     | FAILURE TO FOLLOW INSTALLATION INSTRUCTION MAY VOID THE WARRANTY           |
| POWER ON        | DO NOT TOUCH LEDS. LEDS MUST BE PROTECTED FROM MECHANICAL STRESS OR DEBRIS |
| POWER OFF       | TURN OFF POWER DURING INSTALLATION OR SERVICING                            |

**INSTALLATION INSTRUCTIONS** 



#### RMD - REMODEL



















#### **NCF -** NEW CONSTRUCTION FRAME (FOR NEW CONSTRUCTION ONLY)



















# **3.3"/4.5" ROUND ZOIE DOWNLIGHT** TRIM

#### **INSTALLATION INSTRUCTIONS**









#### **SH -** SHALLOW HOUSING (FOR NEW CONSTRUCTION ONLY)



















# 3G

## **3.3"/4.5" ROUND ZOIE DOWNLIGHT** TRIM

#### NC/IC - NEW CONSTRUCTION HOUSING (FOR NEW CONSTRUCTION ONLY)























#### **LED SERVICING**





































#### INSTALLATION INSTRUCTIONS





# **3.3"/4.5" ROUND ZOIE DOWNLIGHT** TRIM