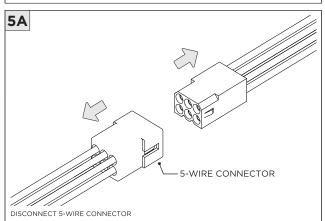

DO NOT TOUCH LEDS. LEDS MUST BE PROTECTED FROM MECHANICAL STRESS OR DEBRIS |
| POWER OFF       | TURN OFF POWER DURING INSTALLATION OR SERVICING                            |

**INSTALLATION INSTRUCTIONS** 



#### RMD - REMODEL



















#### **NCF -** NEW CONSTRUCTION FRAME (FOR NEW CONSTRUCTION ONLY)



















# **3.3"/4.5" ROUND ZOIE DOWNLIGHT** TRIM

#### **INSTALLATION INSTRUCTIONS**









#### **SH -** SHALLOW HOUSING (FOR NEW CONSTRUCTION ONLY)



















# 3G

## **3.3"/4.5" ROUND ZOIE DOWNLIGHT** TRIM

#### NC/IC - NEW CONSTRUCTION HOUSING (FOR NEW CONSTRUCTION ONLY)























#### **LED SERVICING**





































#### INSTALLATION INSTRUCTIONS





# **3.3"/4.5" ROUND ZOIE DOWNLIGHT** TRIM