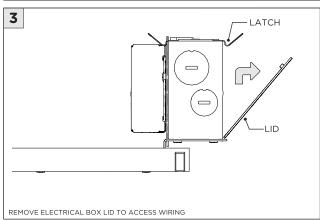

MATION                                                                |
|-----------------|----------------------------------------------------------------------------|
| ↑ ADDITIONAL    | INSTALLATION SHOULD ONLY BE PERFORMED BY A CERTIFIED ELECTRICIAN           |
| ATTENTION       | REFER TO LOCAL/NATIONAL CODES FOR PROPER INSTALLATION                      |
| T ATTENTION     | FAILURE TO FOLLOW INSTALLATION INSTRUCTION MAY VOID THE WARRANTY           |
| POWER ON        | DO NOT TOUCH LEDS. LEDS MUST BE PROTECTED FROM MECHANICAL STRESS OR DEBRIS |
| POWER OFF       | TURN OFF POWER DURING INSTALLATION OR SERVICING                            |

**INSTALLATION INSTRUCTIONS** 



#### RMD - REMODEL



















#### **NCF -** NEW CONSTRUCTION FRAME (FOR NEW CONSTRUCTION ONLY)



















# **3.3"/4.5" ROUND ZOIE DOWNLIGHT** TRIM

#### **INSTALLATION INSTRUCTIONS**









#### **SH -** SHALLOW HOUSING (FOR NEW CONSTRUCTION ONLY)



















# 3G

## **3.3"/4.5" ROUND ZOIE DOWNLIGHT** TRIM

#### NC/IC - NEW CONSTRUCTION HOUSING (FOR NEW CONSTRUCTION ONLY)























#### **LED SERVICING**





































#### INSTALLATION INSTRUCTIONS





# **3.3"/4.5" ROUND ZOIE DOWNLIGHT** TRIM