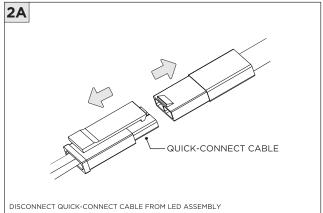

|
| POWER ON        | DO NOT TOUCH LEDS. LEDS MUST BE PROTECTED FROM MECHANICAL STRESS OR DEBRIS |
| POWER OFF       | TURN OFF POWER DURING INSTALLATION OR SERVICING                            |

**INSTALLATION INSTRUCTIONS** 



#### RMD - REMODEL



















#### **NCF -** NEW CONSTRUCTION FRAME (FOR NEW CONSTRUCTION ONLY)



















# **3.3"/4.5" ROUND ZOIE DOWNLIGHT** TRIM

#### **INSTALLATION INSTRUCTIONS**









#### **SH -** SHALLOW HOUSING (FOR NEW CONSTRUCTION ONLY)



















# 3G

## **3.3"/4.5" ROUND ZOIE DOWNLIGHT** TRIM

#### NC/IC - NEW CONSTRUCTION HOUSING (FOR NEW CONSTRUCTION ONLY)























#### **LED SERVICING**





































#### INSTALLATION INSTRUCTIONS





# **3.3"/4.5" ROUND ZOIE DOWNLIGHT** TRIM