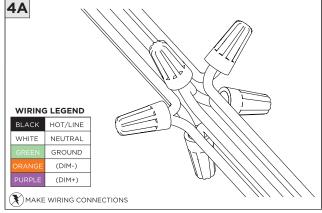

| INSTRUCTION KEY | INFORMATION                                                                |
|-----------------|----------------------------------------------------------------------------|
| ↑ ADDITIONAL    | INSTALLATION SHOULD ONLY BE PERFORMED BY A CERTIFIED ELECTRICIAN           |
| ATTENTION       | REFER TO LOCAL/NATIONAL CODES FOR PROPER INSTALLATION                      |
| T ATTENTION     | FAILURE TO FOLLOW INSTALLATION INSTRUCTION MAY VOID THE WARRANTY           |
| POWER ON        | DO NOT TOUCH LEDS. LEDS MUST BE PROTECTED FROM MECHANICAL STRESS OR DEBRIS |
| POWER OFF       | TURN OFF POWER DURING INSTALLATION OR SERVICING                            |