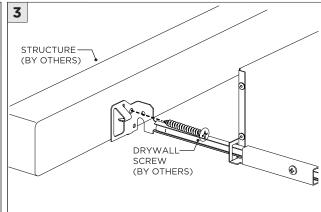

-----|
| ↑ ADDITIONAL    | INSTALLATION SHOULD ONLY BE PERFORMED BY A CERTIFIED ELECTRICIAN           |
| ATTENTION       | REFER TO LOCAL/NATIONAL CODES FOR PROPER INSTALLATION                      |
| T ATTENTION     | FAILURE TO FOLLOW INSTALLATION INSTRUCTION MAY VOID THE WARRANTY           |
| POWER ON        | DO NOT TOUCH LEDS. LEDS MUST BE PROTECTED FROM MECHANICAL STRESS OR DEBRIS |
| POWER OFF       | TURN OFF POWER DURING INSTALLATION OR SERVICING                            |

**INSTALLATION INSTRUCTIONS** 



#### RMD - REMODEL



















#### **NCF -** NEW CONSTRUCTION FRAME (FOR NEW CONSTRUCTION ONLY)



















# **3.3"/4.5" ROUND ZOIE DOWNLIGHT** TRIM

#### **INSTALLATION INSTRUCTIONS**









#### **SH -** SHALLOW HOUSING (FOR NEW CONSTRUCTION ONLY)



















# 3G

## **3.3"/4.5" ROUND ZOIE DOWNLIGHT** TRIM

#### NC/IC - NEW CONSTRUCTION HOUSING (FOR NEW CONSTRUCTION ONLY)























#### **LED SERVICING**





































#### INSTALLATION INSTRUCTIONS





# **3.3"/4.5" ROUND ZOIE DOWNLIGHT** TRIM