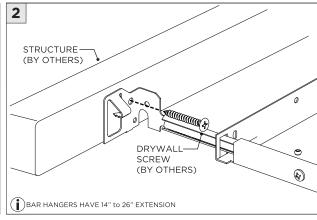

ORMATION                                                                |
|-----------------|----------------------------------------------------------------------------|
| ↑ ADDITIONAL    | INSTALLATION SHOULD ONLY BE PERFORMED BY A CERTIFIED ELECTRICIAN           |
| ATTENTION       | REFER TO LOCAL/NATIONAL CODES FOR PROPER INSTALLATION                      |
| T ATTENTION     | FAILURE TO FOLLOW INSTALLATION INSTRUCTION MAY VOID THE WARRANTY           |
| POWER ON        | DO NOT TOUCH LEDS. LEDS MUST BE PROTECTED FROM MECHANICAL STRESS OR DEBRIS |
| POWER OFF       | TURN OFF POWER DURING INSTALLATION OR SERVICING                            |

**INSTALLATION INSTRUCTIONS** 



#### RMD - REMODEL



















#### **NCF -** NEW CONSTRUCTION FRAME (FOR NEW CONSTRUCTION ONLY)



















# **3.3"/4.5" ROUND ZOIE DOWNLIGHT** TRIM

#### **INSTALLATION INSTRUCTIONS**









#### **SH -** SHALLOW HOUSING (FOR NEW CONSTRUCTION ONLY)



















# 3G

## **3.3"/4.5" ROUND ZOIE DOWNLIGHT** TRIM

#### NC/IC - NEW CONSTRUCTION HOUSING (FOR NEW CONSTRUCTION ONLY)























#### **LED SERVICING**





































#### INSTALLATION INSTRUCTIONS





# **3.3"/4.5" ROUND ZOIE DOWNLIGHT** TRIM