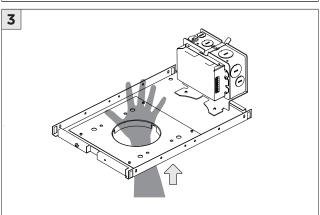

ATTENTION     | FAILURE TO FOLLOW INSTALLATION INSTRUCTION MAY VOID THE WARRANTY           |
| POWER ON        | DO NOT TOUCH LEDS. LEDS MUST BE PROTECTED FROM MECHANICAL STRESS OR DEBRIS |
| POWER OFF       | TURN OFF POWER DURING INSTALLATION OR SERVICING                            |

**INSTALLATION INSTRUCTIONS** 



#### RMD - REMODEL



















#### **NCF -** NEW CONSTRUCTION FRAME (FOR NEW CONSTRUCTION ONLY)



















# **3.3"/4.5" ROUND ZOIE DOWNLIGHT** TRIM

#### **INSTALLATION INSTRUCTIONS**









#### **SH -** SHALLOW HOUSING (FOR NEW CONSTRUCTION ONLY)



















# 3G

## **3.3"/4.5" ROUND ZOIE DOWNLIGHT** TRIM

#### NC/IC - NEW CONSTRUCTION HOUSING (FOR NEW CONSTRUCTION ONLY)























#### **LED SERVICING**





































#### INSTALLATION INSTRUCTIONS





# **3.3"/4.5" ROUND ZOIE DOWNLIGHT** TRIM