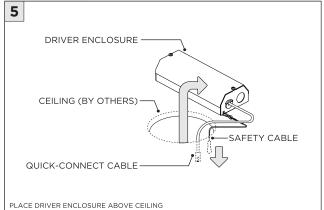

SERT NEW CONSTRUCTION HOUSING BAR HANGERS (OPTIONAL)   |

| INSTRUCTION KEY | INFORMATION                                                                |
|-----------------|----------------------------------------------------------------------------|
| ↑ ADDITIONAL    | INSTALLATION SHOULD ONLY BE PERFORMED BY A CERTIFIED ELECTRICIAN           |
| ATTENTION       | REFER TO LOCAL/NATIONAL CODES FOR PROPER INSTALLATION                      |
| T ATTENTION     | FAILURE TO FOLLOW INSTALLATION INSTRUCTION MAY VOID THE WARRANTY           |
| POWER ON        | DO NOT TOUCH LEDS. LEDS MUST BE PROTECTED FROM MECHANICAL STRESS OR DEBRIS |
| POWER OFF       | TURN OFF POWER DURING INSTALLATION OR SERVICING                            |

**INSTALLATION INSTRUCTIONS** 



#### RMD - REMODEL



















#### **NCF -** NEW CONSTRUCTION FRAME (FOR NEW CONSTRUCTION ONLY)



















# **3.3"/4.5" ROUND ZOIE DOWNLIGHT** TRIM

#### **INSTALLATION INSTRUCTIONS**









#### **SH -** SHALLOW HOUSING (FOR NEW CONSTRUCTION ONLY)



















# 3G

## **3.3"/4.5" ROUND ZOIE DOWNLIGHT** TRIM

#### NC/IC - NEW CONSTRUCTION HOUSING (FOR NEW CONSTRUCTION ONLY)























#### **LED SERVICING**





































#### INSTALLATION INSTRUCTIONS





# **3.3"/4.5" ROUND ZOIE DOWNLIGHT** TRIM