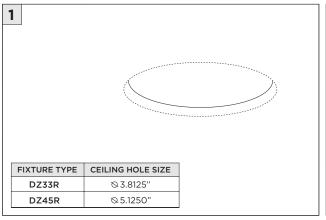

### 3.3"/4.5" ROUND ZOIE DOWNLIGHT

TRIM

#### (i) THE IMAGES SHOWN ARE FOR ILLUSTRATION PURPOSES ONLY AND MAY NOT BE AN EXACT REPRESENTATION OF THE PRODUCT

| INCLUDED COMPONENTS                              |                                                              |
|--------------------------------------------------|--------------------------------------------------------------|
| RMD - REMODEL                                    | NCF - NEW CONSTRUCTION FRAME (FOR NEW CONSTRUCTION ONLY)     |
| LED INSERT DRIVER ENCLOSURE                      | LED INSERT NEW CONSTRUCTION FRAME BAR HANGERS                |
| SH - SHALLOW HOUSING (FOR NEW CONSTRUCTION ONLY) | NC/IC - NEW CONSTRUCTION HOUSING (FOR NEW CONSTRUCTION ONLY) |
|                                                  |                                                              |
| LED INSERT SHALLOW HOUSING BAR HANGERS           | LED INSERT NEW CONSTRUCTION HOUSING BAR HANGERS (OPTIONAL)   |