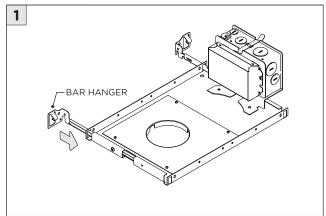

INFORMATION                                                                |
|-----------------|----------------------------------------------------------------------------|
| ↑ ADDITIONAL    | INSTALLATION SHOULD ONLY BE PERFORMED BY A CERTIFIED ELECTRICIAN           |
| ATTENTION       | REFER TO LOCAL/NATIONAL CODES FOR PROPER INSTALLATION                      |
| T ATTENTION     | FAILURE TO FOLLOW INSTALLATION INSTRUCTION MAY VOID THE WARRANTY           |
| POWER ON        | DO NOT TOUCH LEDS. LEDS MUST BE PROTECTED FROM MECHANICAL STRESS OR DEBRIS |
| POWER OFF       | TURN OFF POWER DURING INSTALLATION OR SERVICING                            |

**INSTALLATION INSTRUCTIONS** 



#### RMD - REMODEL



















#### **NCF -** NEW CONSTRUCTION FRAME (FOR NEW CONSTRUCTION ONLY)



















# **3.3"/4.5" ROUND ZOIE DOWNLIGHT** TRIM

#### **INSTALLATION INSTRUCTIONS**









#### **SH -** SHALLOW HOUSING (FOR NEW CONSTRUCTION ONLY)



















# 3G

## **3.3"/4.5" ROUND ZOIE DOWNLIGHT** TRIM

#### NC/IC - NEW CONSTRUCTION HOUSING (FOR NEW CONSTRUCTION ONLY)























#### **LED SERVICING**





































#### INSTALLATION INSTRUCTIONS





# **3.3"/4.5" ROUND ZOIE DOWNLIGHT** TRIM