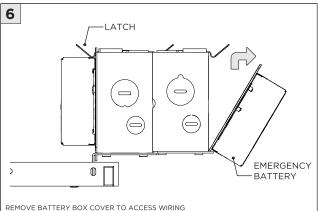

|
|-----------------|----------------------------------------------------------------------------|
| ↑ ADDITIONAL    | INSTALLATION SHOULD ONLY BE PERFORMED BY A CERTIFIED ELECTRICIAN           |
| ATTENTION       | REFER TO LOCAL/NATIONAL CODES FOR PROPER INSTALLATION                      |
| T ATTENTION     | FAILURE TO FOLLOW INSTALLATION INSTRUCTION MAY VOID THE WARRANTY           |
| POWER ON        | DO NOT TOUCH LEDS. LEDS MUST BE PROTECTED FROM MECHANICAL STRESS OR DEBRIS |
| POWER OFF       | TURN OFF POWER DURING INSTALLATION OR SERVICING                            |

**INSTALLATION INSTRUCTIONS** 



#### RMD - REMODEL



















#### **NCF -** NEW CONSTRUCTION FRAME (FOR NEW CONSTRUCTION ONLY)



















# **3.3"/4.5" ROUND ZOIE DOWNLIGHT** TRIM

#### **INSTALLATION INSTRUCTIONS**









#### **SH -** SHALLOW HOUSING (FOR NEW CONSTRUCTION ONLY)



















# 3G

## **3.3"/4.5" ROUND ZOIE DOWNLIGHT** TRIM

#### NC/IC - NEW CONSTRUCTION HOUSING (FOR NEW CONSTRUCTION ONLY)























#### **LED SERVICING**





































#### INSTALLATION INSTRUCTIONS





# **3.3"/4.5" ROUND ZOIE DOWNLIGHT** TRIM