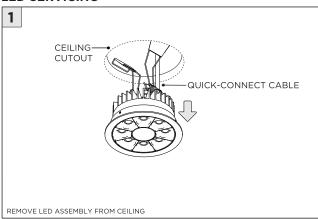

|
| T ATTENTION     | FAILURE TO FOLLOW INSTALLATION INSTRUCTION MAY VOID THE WARRANTY           |
| POWER ON        | DO NOT TOUCH LEDS. LEDS MUST BE PROTECTED FROM MECHANICAL STRESS OR DEBRIS |
| POWER OFF       | TURN OFF POWER DURING INSTALLATION OR SERVICING                            |

**INSTALLATION INSTRUCTIONS** 



#### RMD - REMODEL



















#### **NCF -** NEW CONSTRUCTION FRAME (FOR NEW CONSTRUCTION ONLY)



















# **3.3"/4.5" ROUND ZOIE DOWNLIGHT** TRIM

#### **INSTALLATION INSTRUCTIONS**









#### **SH -** SHALLOW HOUSING (FOR NEW CONSTRUCTION ONLY)



















# 3G

## **3.3"/4.5" ROUND ZOIE DOWNLIGHT** TRIM

#### NC/IC - NEW CONSTRUCTION HOUSING (FOR NEW CONSTRUCTION ONLY)























#### **LED SERVICING**





































#### INSTALLATION INSTRUCTIONS





# **3.3"/4.5" ROUND ZOIE DOWNLIGHT** TRIM