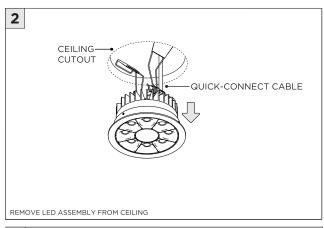

| T ATTENTION     | FAILURE TO FOLLOW INSTALLATION INSTRUCTION MAY VOID THE WARRANTY           |
| POWER ON        | DO NOT TOUCH LEDS. LEDS MUST BE PROTECTED FROM MECHANICAL STRESS OR DEBRIS |
| POWER OFF       | TURN OFF POWER DURING INSTALLATION OR SERVICING                            |

**INSTALLATION INSTRUCTIONS** 



#### RMD - REMODEL



















#### **NCF -** NEW CONSTRUCTION FRAME (FOR NEW CONSTRUCTION ONLY)



















# **3.3"/4.5" ROUND ZOIE DOWNLIGHT** TRIM

#### **INSTALLATION INSTRUCTIONS**









#### **SH -** SHALLOW HOUSING (FOR NEW CONSTRUCTION ONLY)



















# 3G

## **3.3"/4.5" ROUND ZOIE DOWNLIGHT** TRIM

#### NC/IC - NEW CONSTRUCTION HOUSING (FOR NEW CONSTRUCTION ONLY)























#### **LED SERVICING**





































#### INSTALLATION INSTRUCTIONS





# **3.3"/4.5" ROUND ZOIE DOWNLIGHT** TRIM