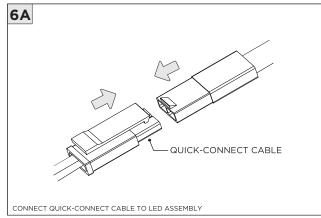

NEW CONSTRUCTION HOUSING BAR HANGERS (OPTIONAL)   |

| INSTRUCTION KEY | INFORMATION                                                                |
|-----------------|----------------------------------------------------------------------------|
| ↑ ADDITIONAL    | INSTALLATION SHOULD ONLY BE PERFORMED BY A CERTIFIED ELECTRICIAN           |
| ATTENTION       | REFER TO LOCAL/NATIONAL CODES FOR PROPER INSTALLATION                      |
| T ATTENTION     | FAILURE TO FOLLOW INSTALLATION INSTRUCTION MAY VOID THE WARRANTY           |
| POWER ON        | DO NOT TOUCH LEDS. LEDS MUST BE PROTECTED FROM MECHANICAL STRESS OR DEBRIS |
| POWER OFF       | TURN OFF POWER DURING INSTALLATION OR SERVICING                            |

**INSTALLATION INSTRUCTIONS** 



#### RMD - REMODEL



















#### **NCF -** NEW CONSTRUCTION FRAME (FOR NEW CONSTRUCTION ONLY)



















# **3.3"/4.5" ROUND ZOIE DOWNLIGHT** TRIM

#### **INSTALLATION INSTRUCTIONS**









#### **SH -** SHALLOW HOUSING (FOR NEW CONSTRUCTION ONLY)



















# 3G

## **3.3"/4.5" ROUND ZOIE DOWNLIGHT** TRIM

#### NC/IC - NEW CONSTRUCTION HOUSING (FOR NEW CONSTRUCTION ONLY)























#### **LED SERVICING**





































#### INSTALLATION INSTRUCTIONS





# **3.3"/4.5" ROUND ZOIE DOWNLIGHT** TRIM