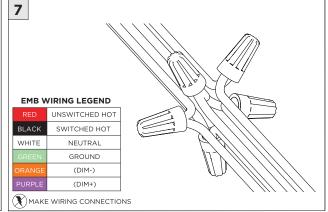

|
|-----------------|----------------------------------------------------------------------------|
| ↑ ADDITIONAL    | INSTALLATION SHOULD ONLY BE PERFORMED BY A CERTIFIED ELECTRICIAN           |
| ATTENTION       | REFER TO LOCAL/NATIONAL CODES FOR PROPER INSTALLATION                      |
| T ATTENTION     | FAILURE TO FOLLOW INSTALLATION INSTRUCTION MAY VOID THE WARRANTY           |
| POWER ON        | DO NOT TOUCH LEDS. LEDS MUST BE PROTECTED FROM MECHANICAL STRESS OR DEBRIS |
| POWER OFF       | TURN OFF POWER DURING INSTALLATION OR SERVICING                            |

**INSTALLATION INSTRUCTIONS** 



#### RMD - REMODEL



















#### **NCF -** NEW CONSTRUCTION FRAME (FOR NEW CONSTRUCTION ONLY)



















# **3.3"/4.5" ROUND ZOIE DOWNLIGHT** TRIM

#### **INSTALLATION INSTRUCTIONS**









#### **SH -** SHALLOW HOUSING (FOR NEW CONSTRUCTION ONLY)



















# 3G

## **3.3"/4.5" ROUND ZOIE DOWNLIGHT** TRIM

#### NC/IC - NEW CONSTRUCTION HOUSING (FOR NEW CONSTRUCTION ONLY)























#### **LED SERVICING**





































#### INSTALLATION INSTRUCTIONS





# **3.3"/4.5" ROUND ZOIE DOWNLIGHT** TRIM