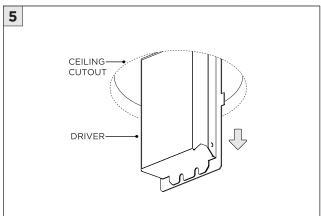

NTION     | FAILURE TO FOLLOW INSTALLATION INSTRUCTION MAY VOID THE WARRANTY           |
| POWER ON        | DO NOT TOUCH LEDS. LEDS MUST BE PROTECTED FROM MECHANICAL STRESS OR DEBRIS |
| POWER OFF       | TURN OFF POWER DURING INSTALLATION OR SERVICING                            |

**INSTALLATION INSTRUCTIONS** 



#### RMD - REMODEL



















#### **NCF -** NEW CONSTRUCTION FRAME (FOR NEW CONSTRUCTION ONLY)



















# **3.3"/4.5" ROUND ZOIE DOWNLIGHT** TRIM

#### **INSTALLATION INSTRUCTIONS**









#### **SH -** SHALLOW HOUSING (FOR NEW CONSTRUCTION ONLY)



















# 3G

## **3.3"/4.5" ROUND ZOIE DOWNLIGHT** TRIM

#### NC/IC - NEW CONSTRUCTION HOUSING (FOR NEW CONSTRUCTION ONLY)























#### **LED SERVICING**





































#### INSTALLATION INSTRUCTIONS





# **3.3"/4.5" ROUND ZOIE DOWNLIGHT** TRIM