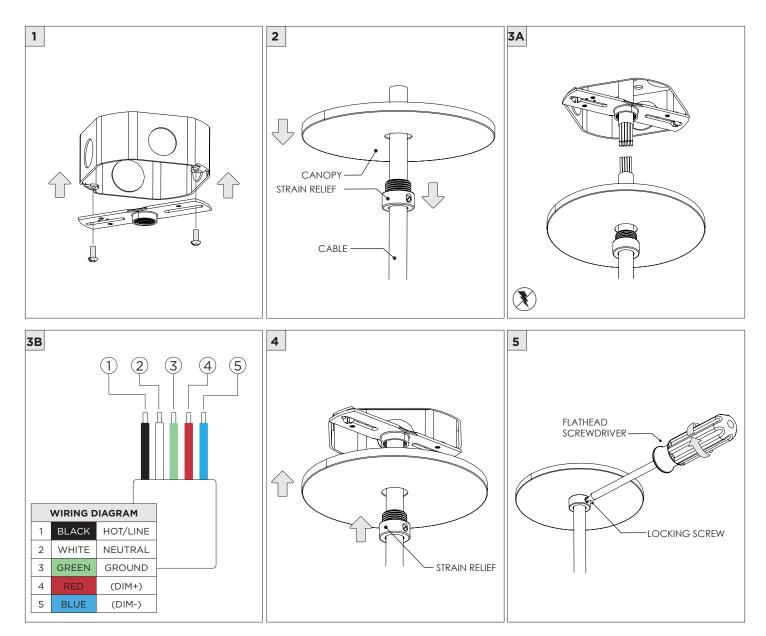

3.3" ZOIE CYLINDER - PENDANT CABLE PENDANT MOUNT

SUITABLE FOR MAXIMUM 3 CONDUIT FEEDS