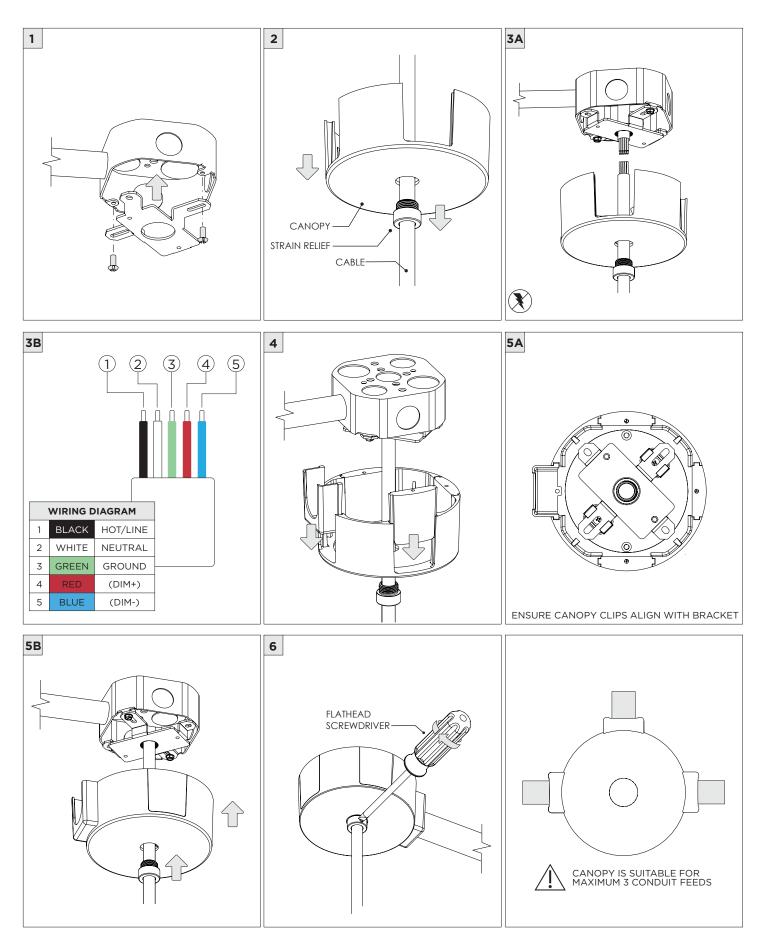

3.3" ZOIE CYLINDER - PENDANT CABLE PENDANT MOUNT

SUITABLE FOR MAXIMUM 3 CONDUIT FEEDS