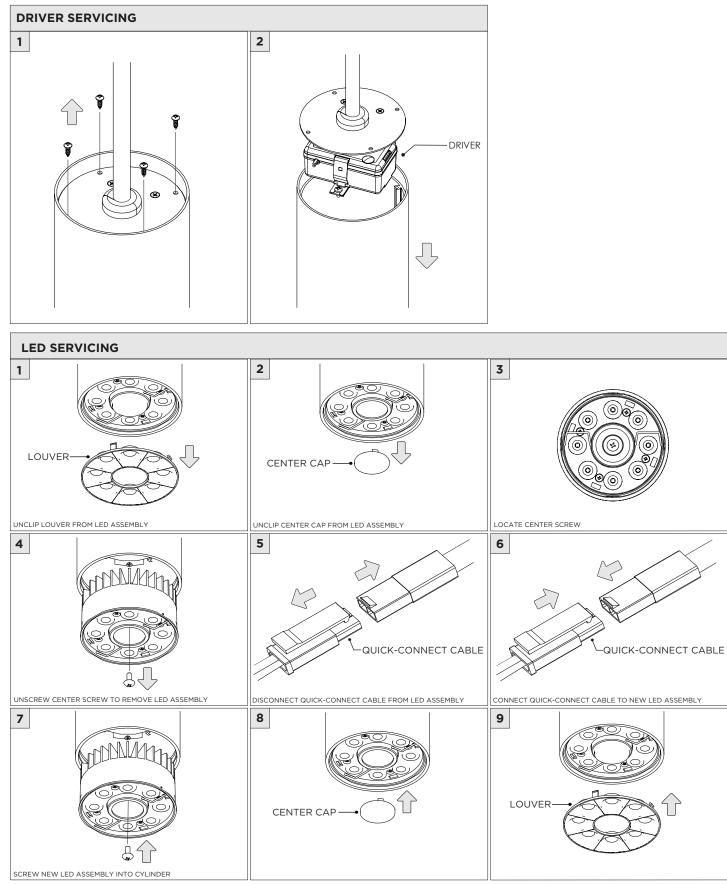

THE PRODUCT



| INSTRUCTION KEY | INFORMATION                                                                 |
|-----------------|-----------------------------------------------------------------------------|
|                 | INSTALLATION SHOULD ONLY BE PERFORMED BY A CERTIFIED ELECTRICIAN            |
|                 | REFER TO LOCAL/NATIONAL CODES FOR PROPER INSTALLATION                       |
|                 | FAILURE TO FOLLOW INSTALLATION INSTRUCTION MAY VOID THE WARRANTY            |
| 🕖 POWER ON      | DO NOT TOUCH LEDS. LEDS MUST BE PROTECTED FROM MECHANICA L STRESS OR DEBRIS |
| DOWER OFF       | TURN OFF POWER DURING INSTALLATION OR SERVICING                             |







3.3" ZOIE CYLINDER - PENDANT CABLE PENDANT MOUNT

SUITABLE FOR MAXIMUM 3 CONDUIT FEEDS