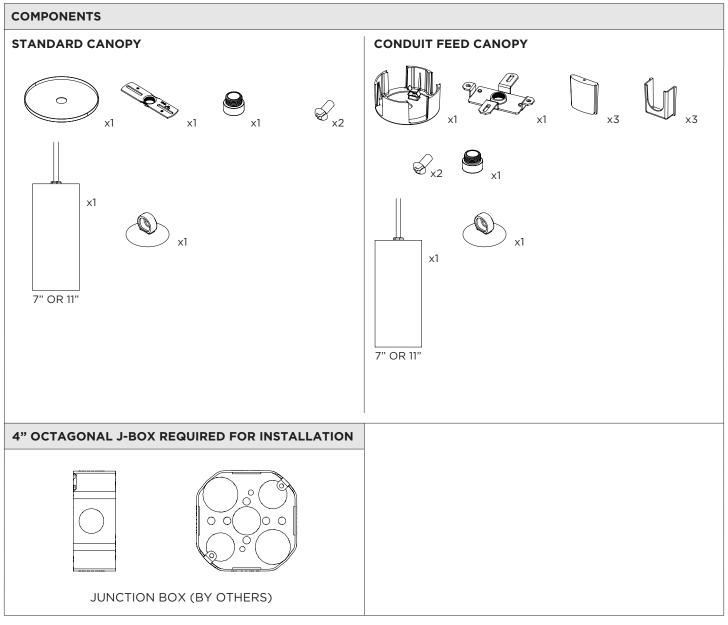

3.3" ZOIE CYLINDER - PENDANT CABLE PENDANT MOUNT

SUITABLE FOR MAXIMUM 3 CONDUIT FEEDS