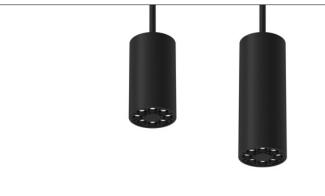

3.3" ZOIE CYLINDER - PENDANT

(i) THE IMAGES SHOWN ARE FOR ILLUSTRATION ONLY AND MAY NOT BE AN EXACT REPRESENTATION OF THE PRODUCT

| INSTRUCTION KEY | INFORMATION                                                                 |
|-----------------|-----------------------------------------------------------------------------|
|                 | INSTALLATION SHOULD ONLY BE PERFORMED BY A CERTIFIED ELECTRICIAN            |
|                 | REFER TO LOCAL/NATIONAL CODES FOR PROPER INSTALLATION                       |
|                 | FAILURE TO FOLLOW INSTALLATION INSTRUCTION MAY VOID THE WARRANTY            |
| 🕖 POWER ON      | DO NOT TOUCH LEDS. LEDS MUST BE PROTECTED FROM MECHANICA L STRESS OR DEBRIS |
| DOWER OFF       | TURN OFF POWER DURING INSTALLATION OR SERVICING                             |