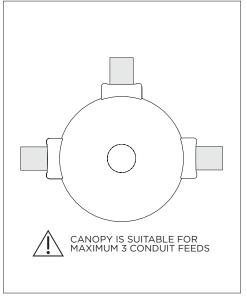

## **COMPONENTS STANDARD CANOPY CONDUIT FEED CANOPY** x1 x1 7" OR 11" 7" OR 11" 4" OCTAGONAL J-BOX REQUIRED FOR INSTALLATION JUNCTION BOX (BY OTHERS)

| INSTRUCTION KEY | INFORMATION                                                                |
|-----------------|----------------------------------------------------------------------------|
| ADDITIONAL      | INSTALLATION SHOULD ONLY BE PERFORMED BY A CERTIFIED ELECTRICIAN           |
| (i) ATTENTION   | REFER TO LOCAL/NATIONAL CODES FOR PROPER INSTALLATION                      |
| ATTENTION       | FAILURE TO FOLLOW INSTALLATION INSTRUCTION MAY VOID THE WARRANTY           |
| POWER ON        | DO NOT TOUCH LEDS. LEDS MUST BE PROTECTED FROM MECHANICAL STRESS OR DEBRIS |
| POWER OFF       | TURN OFF POWER DURING INSTALLATION OR SERVICING                            |