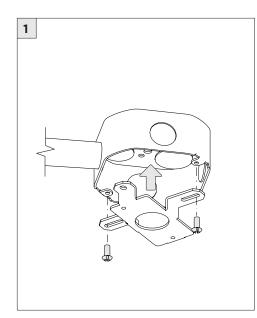

## **COMPONENTS STANDARD CANOPY CONDUIT FEED CANOPY** x1 x1 7" OR 11" 7" OR 11" 4" OCTAGONAL J-BOX REQUIRED FOR INSTALLATION JUNCTION BOX (BY OTHERS)

| INSTRUCTION KEY | INFORMATION                                                                |
|-----------------|----------------------------------------------------------------------------|
| ADDITIONAL      | INSTALLATION SHOULD ONLY BE PERFORMED BY A CERTIFIED ELECTRICIAN           |
| (i) ATTENTION   | REFER TO LOCAL/NATIONAL CODES FOR PROPER INSTALLATION                      |
| ATTENTION       | FAILURE TO FOLLOW INSTALLATION INSTRUCTION MAY VOID THE WARRANTY           |
| POWER ON        | DO NOT TOUCH LEDS. LEDS MUST BE PROTECTED FROM MECHANICAL STRESS OR DEBRIS |
| POWER OFF       | TURN OFF POWER DURING INSTALLATION OR SERVICING                            |