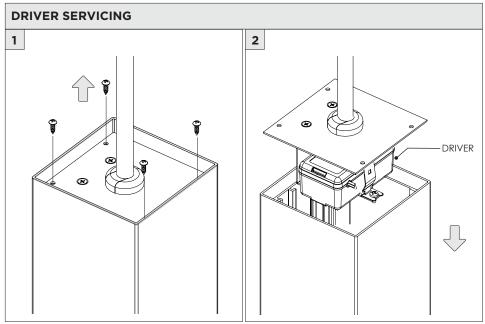

x1 7" OR 11" 7" OR 11" 4" OCTAGONAL J-BOX REQUIRED FOR INSTALLATION JUNCTION BOX (BY OTHERS)

| INSTRUCTION KEY | INFORMATION                                                                |
|-----------------|----------------------------------------------------------------------------|
| ADDITIONAL      | INSTALLATION SHOULD ONLY BE PERFORMED BY A CERTIFIED ELECTRICIAN           |
| (i) ATTENTION   | REFER TO LOCAL/NATIONAL CODES FOR PROPER INSTALLATION                      |
| ATTENTION       | FAILURE TO FOLLOW INSTALLATION INSTRUCTION MAY VOID THE WARRANTY           |
| POWER ON        | DO NOT TOUCH LEDS. LEDS MUST BE PROTECTED FROM MECHANICAL STRESS OR DEBRIS |
| POWER OFF       | TURN OFF POWER DURING INSTALLATION OR SERVICING                            |