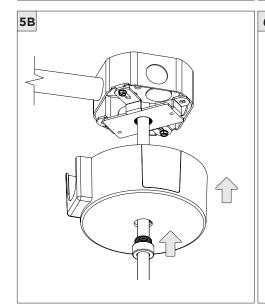

## **COMPONENTS STANDARD CANOPY CONDUIT FEED CANOPY** x1 x1 7" OR 11" 7" OR 11" 4" OCTAGONAL J-BOX REQUIRED FOR INSTALLATION JUNCTION BOX (BY OTHERS)

| INSTRUCTION KEY | INFORMATION                                                                |
|-----------------|----------------------------------------------------------------------------|
| ADDITIONAL      | INSTALLATION SHOULD ONLY BE PERFORMED BY A CERTIFIED ELECTRICIAN           |
| (i) ATTENTION   | REFER TO LOCAL/NATIONAL CODES FOR PROPER INSTALLATION                      |
| ATTENTION       | FAILURE TO FOLLOW INSTALLATION INSTRUCTION MAY VOID THE WARRANTY           |
| POWER ON        | DO NOT TOUCH LEDS. LEDS MUST BE PROTECTED FROM MECHANICAL STRESS OR DEBRIS |
| POWER OFF       | TURN OFF POWER DURING INSTALLATION OR SERVICING                            |