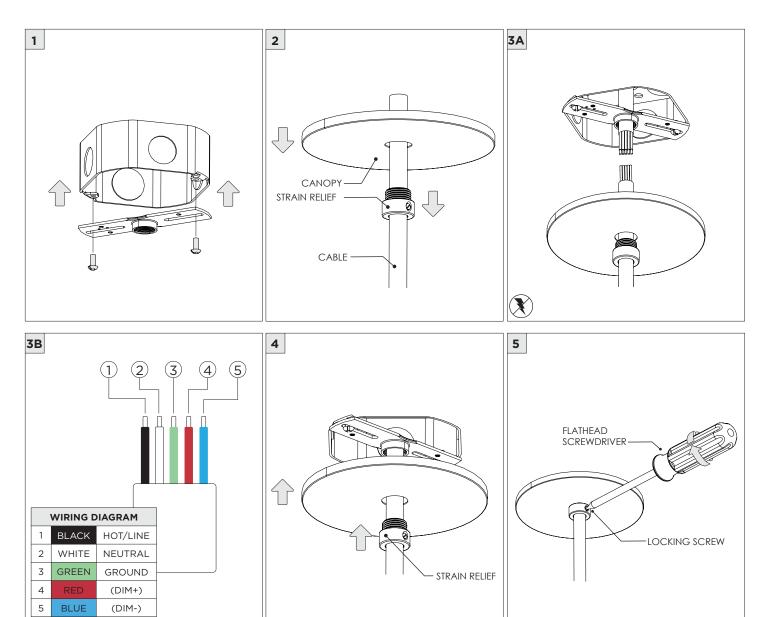

## **COMPONENTS STANDARD CANOPY CONDUIT FEED CANOPY** x1 x1 7" OR 11" 7" OR 11" 4" OCTAGONAL J-BOX REQUIRED FOR INSTALLATION JUNCTION BOX (BY OTHERS)

| INSTRUCTION KEY | INFORMATION                                                                |
|-----------------|----------------------------------------------------------------------------|
| ADDITIONAL      | INSTALLATION SHOULD ONLY BE PERFORMED BY A CERTIFIED ELECTRICIAN           |
| (i) ATTENTION   | REFER TO LOCAL/NATIONAL CODES FOR PROPER INSTALLATION                      |
| ATTENTION       | FAILURE TO FOLLOW INSTALLATION INSTRUCTION MAY VOID THE WARRANTY           |
| POWER ON        | DO NOT TOUCH LEDS. LEDS MUST BE PROTECTED FROM MECHANICAL STRESS OR DEBRIS |
| POWER OFF       | TURN OFF POWER DURING INSTALLATION OR SERVICING                            |