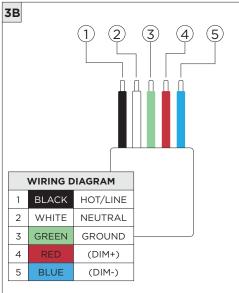

D CANOPY** x1 x1 7" OR 11" 7" OR 11" 4" OCTAGONAL J-BOX REQUIRED FOR INSTALLATION JUNCTION BOX (BY OTHERS)

| INSTRUCTION KEY | INFORMATION                                                                |
|-----------------|----------------------------------------------------------------------------|
| ADDITIONAL      | INSTALLATION SHOULD ONLY BE PERFORMED BY A CERTIFIED ELECTRICIAN           |
| (i) ATTENTION   | REFER TO LOCAL/NATIONAL CODES FOR PROPER INSTALLATION                      |
| ATTENTION       | FAILURE TO FOLLOW INSTALLATION INSTRUCTION MAY VOID THE WARRANTY           |
| POWER ON        | DO NOT TOUCH LEDS. LEDS MUST BE PROTECTED FROM MECHANICAL STRESS OR DEBRIS |
| POWER OFF       | TURN OFF POWER DURING INSTALLATION OR SERVICING                            |