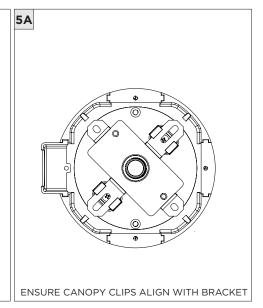

## **COMPONENTS STANDARD CANOPY CONDUIT FEED CANOPY** x1 x1 7" OR 11" 7" OR 11" 4" OCTAGONAL J-BOX REQUIRED FOR INSTALLATION JUNCTION BOX (BY OTHERS)

| INSTRUCTION KEY | INFORMATION                                                                |
|-----------------|----------------------------------------------------------------------------|
| ADDITIONAL      | INSTALLATION SHOULD ONLY BE PERFORMED BY A CERTIFIED ELECTRICIAN           |
| (i) ATTENTION   | REFER TO LOCAL/NATIONAL CODES FOR PROPER INSTALLATION                      |
| ATTENTION       | FAILURE TO FOLLOW INSTALLATION INSTRUCTION MAY VOID THE WARRANTY           |
| POWER ON        | DO NOT TOUCH LEDS. LEDS MUST BE PROTECTED FROM MECHANICAL STRESS OR DEBRIS |
| POWER OFF       | TURN OFF POWER DURING INSTALLATION OR SERVICING                            |