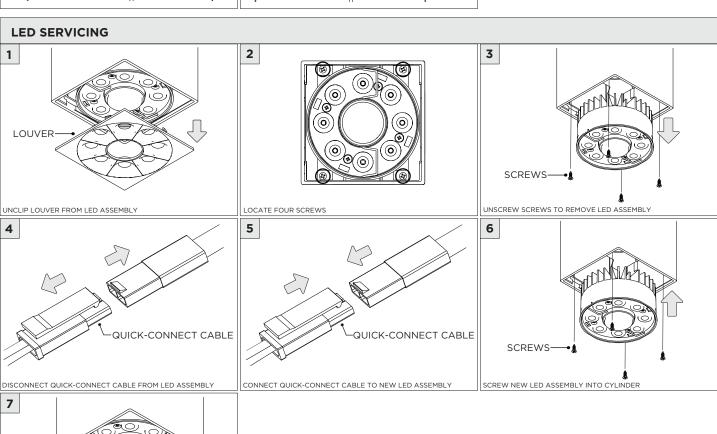

7" OR 11" 7" OR 11" 4" OCTAGONAL J-BOX REQUIRED FOR INSTALLATION JUNCTION BOX (BY OTHERS)

| INSTRUCTION KEY | INFORMATION                                                                |
|-----------------|----------------------------------------------------------------------------|
| ADDITIONAL      | INSTALLATION SHOULD ONLY BE PERFORMED BY A CERTIFIED ELECTRICIAN           |
| (i) ATTENTION   | REFER TO LOCAL/NATIONAL CODES FOR PROPER INSTALLATION                      |
| ATTENTION       | FAILURE TO FOLLOW INSTALLATION INSTRUCTION MAY VOID THE WARRANTY           |
| POWER ON        | DO NOT TOUCH LEDS. LEDS MUST BE PROTECTED FROM MECHANICAL STRESS OR DEBRIS |
| POWER OFF       | TURN OFF POWER DURING INSTALLATION OR SERVICING                            |