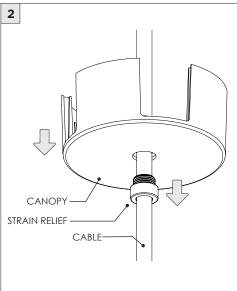

## **COMPONENTS STANDARD CANOPY CONDUIT FEED CANOPY** x1 x1 7" OR 11" 7" OR 11" 4" OCTAGONAL J-BOX REQUIRED FOR INSTALLATION JUNCTION BOX (BY OTHERS)

| INSTRUCTION KEY | INFORMATION                                                                |
|-----------------|----------------------------------------------------------------------------|
| ADDITIONAL      | INSTALLATION SHOULD ONLY BE PERFORMED BY A CERTIFIED ELECTRICIAN           |
| (i) ATTENTION   | REFER TO LOCAL/NATIONAL CODES FOR PROPER INSTALLATION                      |
| ATTENTION       | FAILURE TO FOLLOW INSTALLATION INSTRUCTION MAY VOID THE WARRANTY           |
| POWER ON        | DO NOT TOUCH LEDS. LEDS MUST BE PROTECTED FROM MECHANICAL STRESS OR DEBRIS |
| POWER OFF       | TURN OFF POWER DURING INSTALLATION OR SERVICING                            |