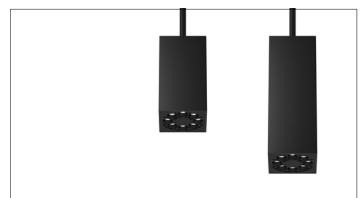

## 3.3" **SQUARE ZOIE** PENDANT

CABLE PENDANT MOUNT

THE IMAGES SHOWN ARE FOR ILLUSTRATION
ONLY AND MAY NOT BE AN EXACT REPRESENTATION OF THE PRODUCT