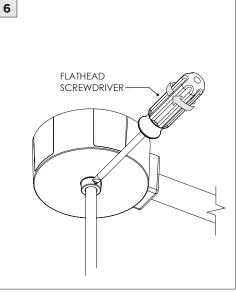

## **COMPONENTS STANDARD CANOPY CONDUIT FEED CANOPY** x1 x1 7" OR 11" 7" OR 11" 4" OCTAGONAL J-BOX REQUIRED FOR INSTALLATION JUNCTION BOX (BY OTHERS)

| INSTRUCTION KEY | INFORMATION                                                                |
|-----------------|----------------------------------------------------------------------------|
| ADDITIONAL      | INSTALLATION SHOULD ONLY BE PERFORMED BY A CERTIFIED ELECTRICIAN           |
| (i) ATTENTION   | REFER TO LOCAL/NATIONAL CODES FOR PROPER INSTALLATION                      |
| ATTENTION       | FAILURE TO FOLLOW INSTALLATION INSTRUCTION MAY VOID THE WARRANTY           |
| POWER ON        | DO NOT TOUCH LEDS. LEDS MUST BE PROTECTED FROM MECHANICAL STRESS OR DEBRIS |
| POWER OFF       | TURN OFF POWER DURING INSTALLATION OR SERVICING                            |