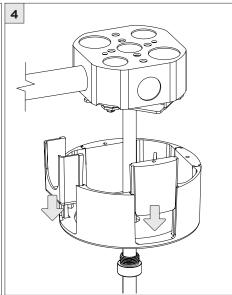

## **COMPONENTS STANDARD CANOPY CONDUIT FEED CANOPY** x1 x1 7" OR 11" 7" OR 11" 4" OCTAGONAL J-BOX REQUIRED FOR INSTALLATION JUNCTION BOX (BY OTHERS)

| INSTRUCTION KEY | INFORMATION                                                                |
|-----------------|----------------------------------------------------------------------------|
| ADDITIONAL      | INSTALLATION SHOULD ONLY BE PERFORMED BY A CERTIFIED ELECTRICIAN           |
| (i) ATTENTION   | REFER TO LOCAL/NATIONAL CODES FOR PROPER INSTALLATION                      |
| ATTENTION       | FAILURE TO FOLLOW INSTALLATION INSTRUCTION MAY VOID THE WARRANTY           |
| POWER ON        | DO NOT TOUCH LEDS. LEDS MUST BE PROTECTED FROM MECHANICAL STRESS OR DEBRIS |
| POWER OFF       | TURN OFF POWER DURING INSTALLATION OR SERVICING                            |