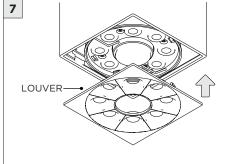

" OR 11" 7" OR 11" 4" OCTAGONAL J-BOX REQUIRED FOR INSTALLATION JUNCTION BOX (BY OTHERS)

| INSTRUCTION KEY | INFORMATION                                                                |
|-----------------|----------------------------------------------------------------------------|
| ADDITIONAL      | INSTALLATION SHOULD ONLY BE PERFORMED BY A CERTIFIED ELECTRICIAN           |
| (i) ATTENTION   | REFER TO LOCAL/NATIONAL CODES FOR PROPER INSTALLATION                      |
| ATTENTION       | FAILURE TO FOLLOW INSTALLATION INSTRUCTION MAY VOID THE WARRANTY           |
| POWER ON        | DO NOT TOUCH LEDS. LEDS MUST BE PROTECTED FROM MECHANICAL STRESS OR DEBRIS |
| POWER OFF       | TURN OFF POWER DURING INSTALLATION OR SERVICING                            |