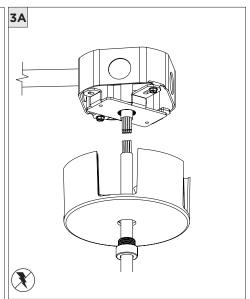

## **COMPONENTS STANDARD CANOPY CONDUIT FEED CANOPY** x1 x1 7" OR 11" 7" OR 11" 4" OCTAGONAL J-BOX REQUIRED FOR INSTALLATION JUNCTION BOX (BY OTHERS)

| INSTRUCTION KEY | INFORMATION                                                                |
|-----------------|----------------------------------------------------------------------------|
| ADDITIONAL      | INSTALLATION SHOULD ONLY BE PERFORMED BY A CERTIFIED ELECTRICIAN           |
| (i) ATTENTION   | REFER TO LOCAL/NATIONAL CODES FOR PROPER INSTALLATION                      |
| ATTENTION       | FAILURE TO FOLLOW INSTALLATION INSTRUCTION MAY VOID THE WARRANTY           |
| POWER ON        | DO NOT TOUCH LEDS. LEDS MUST BE PROTECTED FROM MECHANICAL STRESS OR DEBRIS |
| POWER OFF       | TURN OFF POWER DURING INSTALLATION OR SERVICING                            |