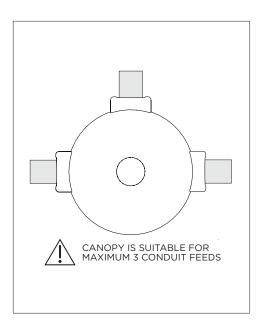

### UNIVERSAL CONDUIT FEED CANOPY INSTALLATION

SUITABLE FOR MAXIMUM 3 CONDUIT FEEDS