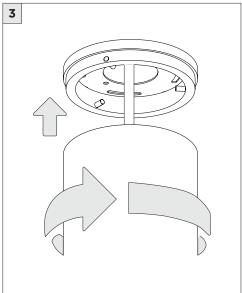

### UNIVERSAL CONDUIT FEED CANOPY INSTALLATION

SUITABLE FOR MAXIMUM 3 CONDUIT FEEDS