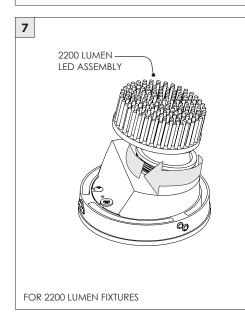

-----------------|
| ADDITIONAL      | INSTALLATION SHOULD ONLY BE PERFORMED BY A CERTIFIED ELECTRICIAN           |
| (i) ATTENTION   | REFER TO LOCAL/NATIONAL CODES FOR PROPER INSTALLATION                      |
| (i) ATTENTION   | FAILURE TO FOLLOW INSTALLATION INSTRUCTION MAY VOID THE WARRANTY           |
| POWER ON        | DO NOT TOUCH LEDS. LEDS MUST BE PROTECTED FROM MECHANICAL STRESS OR DEBRIS |
| POWER OFF       | TURN OFF POWER DURING INSTALLATION OR SERVICING                            |



# **4.5" WALLWASH CYLINDER** SURFACE MOUNT



























# **4.5" WALLWASH CYLINDER** SURFACE MOUNT

### UNIVERSAL CONDUIT FEED CANOPY INSTALLATION

SUITABLE FOR MAXIMUM 3 CONDUIT FEEDS



# DRIVER SERVICING 2 DRIVER DRIVER



## **4.5" WALLWASH CYLINDER** SURFACE MOUNT