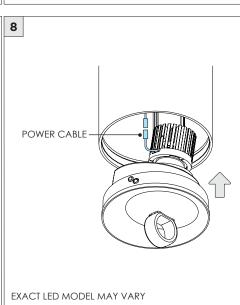

-------------|
| ADDITIONAL      | INSTALLATION SHOULD ONLY BE PERFORMED BY A CERTIFIED ELECTRICIAN           |
| (i) ATTENTION   | REFER TO LOCAL/NATIONAL CODES FOR PROPER INSTALLATION                      |
| (i) ATTENTION   | FAILURE TO FOLLOW INSTALLATION INSTRUCTION MAY VOID THE WARRANTY           |
| POWER ON        | DO NOT TOUCH LEDS. LEDS MUST BE PROTECTED FROM MECHANICAL STRESS OR DEBRIS |
| POWER OFF       | TURN OFF POWER DURING INSTALLATION OR SERVICING                            |



# **4.5" WALLWASH CYLINDER** SURFACE MOUNT



























# **4.5" WALLWASH CYLINDER** SURFACE MOUNT

### UNIVERSAL CONDUIT FEED CANOPY INSTALLATION

SUITABLE FOR MAXIMUM 3 CONDUIT FEEDS



# DRIVER SERVICING 2 DRIVER DRIVER



## **4.5" WALLWASH CYLINDER** SURFACE MOUNT