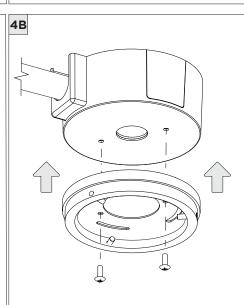

### UNIVERSAL CONDUIT FEED CANOPY INSTALLATION

SUITABLE FOR MAXIMUM 3 CONDUIT FEEDS