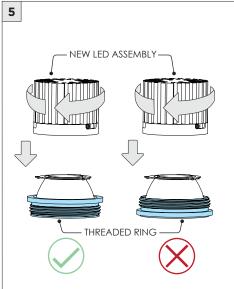

---------------------|
| ADDITIONAL      | INSTALLATION SHOULD ONLY BE PERFORMED BY A CERTIFIED ELECTRICIAN           |
| (i) ATTENTION   | REFER TO LOCAL/NATIONAL CODES FOR PROPER INSTALLATION                      |
| (i) ATTENTION   | FAILURE TO FOLLOW INSTALLATION INSTRUCTION MAY VOID THE WARRANTY           |
| POWER ON        | DO NOT TOUCH LEDS. LEDS MUST BE PROTECTED FROM MECHANICAL STRESS OR DEBRIS |
| POWER OFF       | TURN OFF POWER DURING INSTALLATION OR SERVICING                            |



# **4.5" WALLWASH CYLINDER** SURFACE MOUNT



























# **4.5" WALLWASH CYLINDER** SURFACE MOUNT

### UNIVERSAL CONDUIT FEED CANOPY INSTALLATION

SUITABLE FOR MAXIMUM 3 CONDUIT FEEDS



# DRIVER SERVICING 2 DRIVER DRIVER



## **4.5" WALLWASH CYLINDER** SURFACE MOUNT