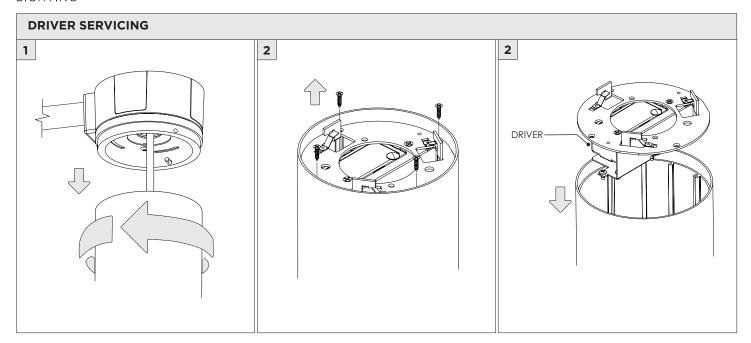

------------------------------------------------------------------------|
| ADDITIONAL      | INSTALLATION SHOULD ONLY BE PERFORMED BY A CERTIFIED ELECTRICIAN           |
| (i) ATTENTION   | REFER TO LOCAL/NATIONAL CODES FOR PROPER INSTALLATION                      |
| (i) ATTENTION   | FAILURE TO FOLLOW INSTALLATION INSTRUCTION MAY VOID THE WARRANTY           |
| POWER ON        | DO NOT TOUCH LEDS. LEDS MUST BE PROTECTED FROM MECHANICAL STRESS OR DEBRIS |
| POWER OFF       | TURN OFF POWER DURING INSTALLATION OR SERVICING                            |



# **4.5" WALLWASH CYLINDER** SURFACE MOUNT



























# **4.5" WALLWASH CYLINDER** SURFACE MOUNT

### UNIVERSAL CONDUIT FEED CANOPY INSTALLATION

SUITABLE FOR MAXIMUM 3 CONDUIT FEEDS



# DRIVER SERVICING 2 DRIVER DRIVER



## **4.5" WALLWASH CYLINDER** SURFACE MOUNT