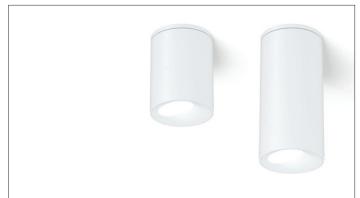

# 4.5" WALLWASH CYLINDER

SURFACE MOUNT

# **4.5" WALLWASH CYLINDER** SURFACE MOUNT

## **4.5" WALLWASH CYLINDER** SURFACE MOUNT