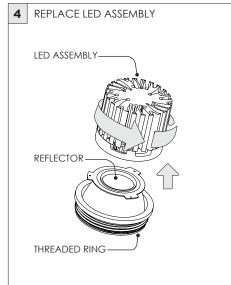

-----------------------|
| ADDITIONAL      | INSTALLATION SHOULD ONLY BE PERFORMED BY A CERTIFIED ELECTRICIAN           |
| (i) ATTENTION   | REFER TO LOCAL/NATIONAL CODES FOR PROPER INSTALLATION                      |
| (i) ATTENTION   | FAILURE TO FOLLOW INSTALLATION INSTRUCTION MAY VOID THE WARRANTY           |
| POWER ON        | DO NOT TOUCH LEDS. LEDS MUST BE PROTECTED FROM MECHANICAL STRESS OR DEBRIS |
| POWER OFF       | TURN OFF POWER DURING INSTALLATION OR SERVICING                            |



# **4.5" WALLWASH CYLINDER** SURFACE MOUNT



























# **4.5" WALLWASH CYLINDER** SURFACE MOUNT

### UNIVERSAL CONDUIT FEED CANOPY INSTALLATION

SUITABLE FOR MAXIMUM 3 CONDUIT FEEDS



# DRIVER SERVICING 2 DRIVER DRIVER



## **4.5" WALLWASH CYLINDER** SURFACE MOUNT