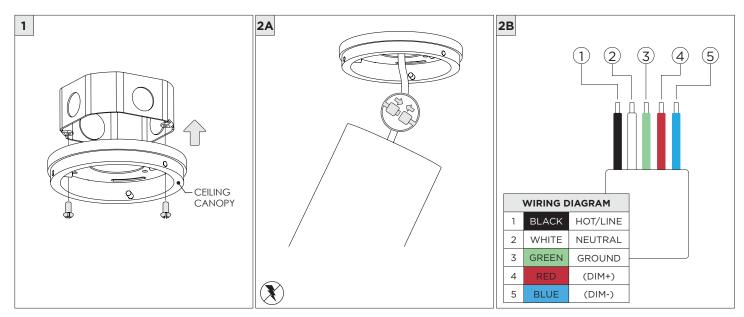

# **COMPONENTS STANDARD CANOPY CONDUIT FEED CANOPY** $\sum_{x_1} \mathcal{E}_{x_2}$ 7" OR 11" 7" OR 11" 4" OCTAGONAL J-BOX REQUIRED FOR INSTALLATION JUNCTION BOX (BY OTHERS)

| INSTRUCTION KEY | INFORMATION                                                                |
|-----------------|----------------------------------------------------------------------------|
| ADDITIONAL      | INSTALLATION SHOULD ONLY BE PERFORMED BY A CERTIFIED ELECTRICIAN           |
| (i) ATTENTION   | REFER TO LOCAL/NATIONAL CODES FOR PROPER INSTALLATION                      |
| (i) ATTENTION   | FAILURE TO FOLLOW INSTALLATION INSTRUCTION MAY VOID THE WARRANTY           |
| POWER ON        | DO NOT TOUCH LEDS. LEDS MUST BE PROTECTED FROM MECHANICAL STRESS OR DEBRIS |
| POWER OFF       | TURN OFF POWER DURING INSTALLATION OR SERVICING                            |