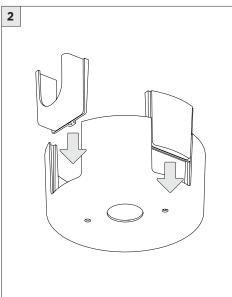

# **COMPONENTS STANDARD CANOPY CONDUIT FEED CANOPY** $\sum_{x_1} \mathcal{E}_{x_2}$ 7" OR 11" 7" OR 11" 4" OCTAGONAL J-BOX REQUIRED FOR INSTALLATION JUNCTION BOX (BY OTHERS)

| INSTRUCTION KEY | INFORMATION                                                                |
|-----------------|----------------------------------------------------------------------------|
| ADDITIONAL      | INSTALLATION SHOULD ONLY BE PERFORMED BY A CERTIFIED ELECTRICIAN           |
| (i) ATTENTION   | REFER TO LOCAL/NATIONAL CODES FOR PROPER INSTALLATION                      |
| (i) ATTENTION   | FAILURE TO FOLLOW INSTALLATION INSTRUCTION MAY VOID THE WARRANTY           |
| POWER ON        | DO NOT TOUCH LEDS. LEDS MUST BE PROTECTED FROM MECHANICAL STRESS OR DEBRIS |
| POWER OFF       | TURN OFF POWER DURING INSTALLATION OR SERVICING                            |