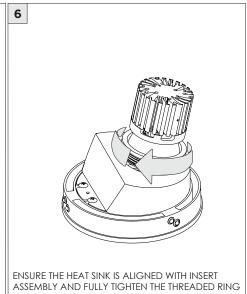

-------------------|
| ADDITIONAL      | INSTALLATION SHOULD ONLY BE PERFORMED BY A CERTIFIED ELECTRICIAN           |
| (i) ATTENTION   | REFER TO LOCAL/NATIONAL CODES FOR PROPER INSTALLATION                      |
| (i) ATTENTION   | FAILURE TO FOLLOW INSTALLATION INSTRUCTION MAY VOID THE WARRANTY           |
| POWER ON        | DO NOT TOUCH LEDS. LEDS MUST BE PROTECTED FROM MECHANICAL STRESS OR DEBRIS |
| POWER OFF       | TURN OFF POWER DURING INSTALLATION OR SERVICING                            |



# **4.5" WALLWASH CYLINDER** SURFACE MOUNT



























# **4.5" WALLWASH CYLINDER** SURFACE MOUNT

### UNIVERSAL CONDUIT FEED CANOPY INSTALLATION

SUITABLE FOR MAXIMUM 3 CONDUIT FEEDS



# DRIVER SERVICING 2 DRIVER DRIVER



## **4.5" WALLWASH CYLINDER** SURFACE MOUNT