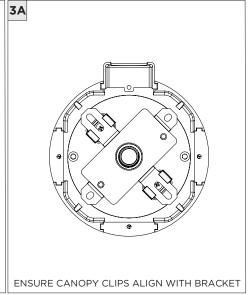

### UNIVERSAL CONDUIT FEED CANOPY INSTALLATION

SUITABLE FOR MAXIMUM 3 CONDUIT FEEDS