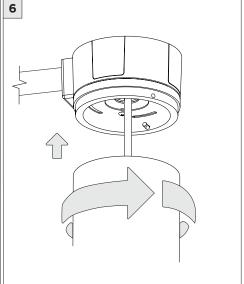

REQUIRED FOR INSTALLATION JUNCTION BOX (BY OTHERS)

| INSTRUCTION KEY | INFORMATION                                                                |
|-----------------|----------------------------------------------------------------------------|
| ADDITIONAL      | INSTALLATION SHOULD ONLY BE PERFORMED BY A CERTIFIED ELECTRICIAN           |
| (i) ATTENTION   | REFER TO LOCAL/NATIONAL CODES FOR PROPER INSTALLATION                      |
| (i) ATTENTION   | FAILURE TO FOLLOW INSTALLATION INSTRUCTION MAY VOID THE WARRANTY           |
| POWER ON        | DO NOT TOUCH LEDS. LEDS MUST BE PROTECTED FROM MECHANICAL STRESS OR DEBRIS |
| POWER OFF       | TURN OFF POWER DURING INSTALLATION OR SERVICING                            |



# **4.5" WALLWASH CYLINDER** SURFACE MOUNT



























# **4.5" WALLWASH CYLINDER** SURFACE MOUNT

### UNIVERSAL CONDUIT FEED CANOPY INSTALLATION

SUITABLE FOR MAXIMUM 3 CONDUIT FEEDS



# DRIVER SERVICING 2 DRIVER DRIVER



## **4.5" WALLWASH CYLINDER** SURFACE MOUNT