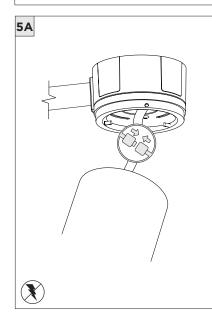

BOX REQUIRED FOR INSTALLATION JUNCTION BOX (BY OTHERS)

| INSTRUCTION KEY | INFORMATION                                                                |
|-----------------|----------------------------------------------------------------------------|
| ADDITIONAL      | INSTALLATION SHOULD ONLY BE PERFORMED BY A CERTIFIED ELECTRICIAN           |
| (i) ATTENTION   | REFER TO LOCAL/NATIONAL CODES FOR PROPER INSTALLATION                      |
| (i) ATTENTION   | FAILURE TO FOLLOW INSTALLATION INSTRUCTION MAY VOID THE WARRANTY           |
| POWER ON        | DO NOT TOUCH LEDS. LEDS MUST BE PROTECTED FROM MECHANICAL STRESS OR DEBRIS |
| POWER OFF       | TURN OFF POWER DURING INSTALLATION OR SERVICING                            |



# **4.5" WALLWASH CYLINDER** SURFACE MOUNT



























# **4.5" WALLWASH CYLINDER** SURFACE MOUNT

### UNIVERSAL CONDUIT FEED CANOPY INSTALLATION

SUITABLE FOR MAXIMUM 3 CONDUIT FEEDS



# DRIVER SERVICING 2 DRIVER DRIVER



## **4.5" WALLWASH CYLINDER** SURFACE MOUNT