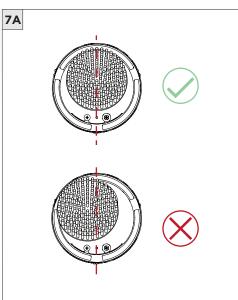

---------------|
| ADDITIONAL      | INSTALLATION SHOULD ONLY BE PERFORMED BY A CERTIFIED ELECTRICIAN           |
| (i) ATTENTION   | REFER TO LOCAL/NATIONAL CODES FOR PROPER INSTALLATION                      |
| (i) ATTENTION   | FAILURE TO FOLLOW INSTALLATION INSTRUCTION MAY VOID THE WARRANTY           |
| POWER ON        | DO NOT TOUCH LEDS. LEDS MUST BE PROTECTED FROM MECHANICAL STRESS OR DEBRIS |
| POWER OFF       | TURN OFF POWER DURING INSTALLATION OR SERVICING                            |



# **4.5" WALLWASH CYLINDER** SURFACE MOUNT



























# **4.5" WALLWASH CYLINDER** SURFACE MOUNT

### UNIVERSAL CONDUIT FEED CANOPY INSTALLATION

SUITABLE FOR MAXIMUM 3 CONDUIT FEEDS



# DRIVER SERVICING 2 DRIVER DRIVER



## **4.5" WALLWASH CYLINDER** SURFACE MOUNT