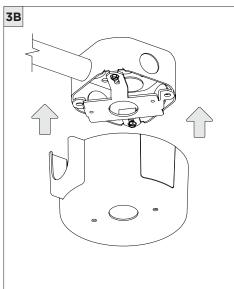

### UNIVERSAL CONDUIT FEED CANOPY INSTALLATION

SUITABLE FOR MAXIMUM 3 CONDUIT FEEDS