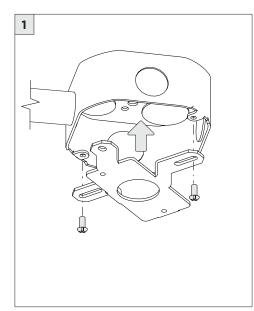

# **COMPONENTS STANDARD CANOPY CONDUIT FEED CANOPY** $\sum_{x_1} \mathcal{E}_{x_2}$ 7" OR 11" 7" OR 11" 4" OCTAGONAL J-BOX REQUIRED FOR INSTALLATION JUNCTION BOX (BY OTHERS)

| INSTRUCTION KEY | INFORMATION                                                                |
|-----------------|----------------------------------------------------------------------------|
| ADDITIONAL      | INSTALLATION SHOULD ONLY BE PERFORMED BY A CERTIFIED ELECTRICIAN           |
| (i) ATTENTION   | REFER TO LOCAL/NATIONAL CODES FOR PROPER INSTALLATION                      |
| (i) ATTENTION   | FAILURE TO FOLLOW INSTALLATION INSTRUCTION MAY VOID THE WARRANTY           |
| POWER ON        | DO NOT TOUCH LEDS. LEDS MUST BE PROTECTED FROM MECHANICAL STRESS OR DEBRIS |
| POWER OFF       | TURN OFF POWER DURING INSTALLATION OR SERVICING                            |