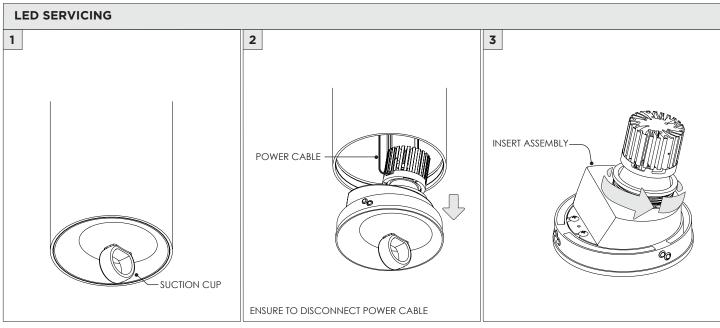

-------------------------|
| ADDITIONAL      | INSTALLATION SHOULD ONLY BE PERFORMED BY A CERTIFIED ELECTRICIAN           |
| (i) ATTENTION   | REFER TO LOCAL/NATIONAL CODES FOR PROPER INSTALLATION                      |
| (i) ATTENTION   | FAILURE TO FOLLOW INSTALLATION INSTRUCTION MAY VOID THE WARRANTY           |
| POWER ON        | DO NOT TOUCH LEDS. LEDS MUST BE PROTECTED FROM MECHANICAL STRESS OR DEBRIS |
| POWER OFF       | TURN OFF POWER DURING INSTALLATION OR SERVICING                            |



# **4.5" WALLWASH CYLINDER** SURFACE MOUNT



























# **4.5" WALLWASH CYLINDER** SURFACE MOUNT

### UNIVERSAL CONDUIT FEED CANOPY INSTALLATION

SUITABLE FOR MAXIMUM 3 CONDUIT FEEDS



# DRIVER SERVICING 2 DRIVER DRIVER



## **4.5" WALLWASH CYLINDER** SURFACE MOUNT