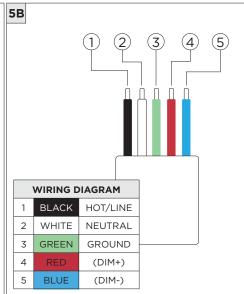

X REQUIRED FOR INSTALLATION JUNCTION BOX (BY OTHERS)

| INSTRUCTION KEY | INFORMATION                                                                |
|-----------------|----------------------------------------------------------------------------|
| ADDITIONAL      | INSTALLATION SHOULD ONLY BE PERFORMED BY A CERTIFIED ELECTRICIAN           |
| (i) ATTENTION   | REFER TO LOCAL/NATIONAL CODES FOR PROPER INSTALLATION                      |
| (i) ATTENTION   | FAILURE TO FOLLOW INSTALLATION INSTRUCTION MAY VOID THE WARRANTY           |
| POWER ON        | DO NOT TOUCH LEDS. LEDS MUST BE PROTECTED FROM MECHANICAL STRESS OR DEBRIS |
| POWER OFF       | TURN OFF POWER DURING INSTALLATION OR SERVICING                            |



# **4.5" WALLWASH CYLINDER** SURFACE MOUNT



























# **4.5" WALLWASH CYLINDER** SURFACE MOUNT

### UNIVERSAL CONDUIT FEED CANOPY INSTALLATION

SUITABLE FOR MAXIMUM 3 CONDUIT FEEDS



# DRIVER SERVICING 2 DRIVER DRIVER



## **4.5" WALLWASH CYLINDER** SURFACE MOUNT