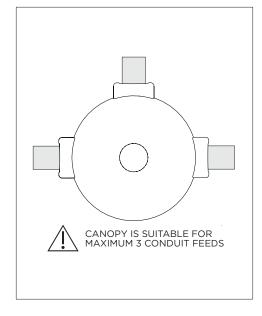

4.5" WALLWASH CYLINDER SURFACE MOUNT

| INSTRUCTION KEY | INFORMATION                                                                 |
|-----------------|-----------------------------------------------------------------------------|
|                 | INSTALLATION SHOULD ONLY BE PERFORMED BY A CERTIFIED ELECTRICIAN            |
| ATTENTION       | REFER TO LOCAL/NATIONAL CODES FOR PROPER INSTALLATION                       |
|                 | FAILURE TO FOLLOW INSTALLATION INSTRUCTION MAY VOID THE WARRANTY            |
| 🕖 POWER ON      | DO NOT TOUCH LEDS. LEDS MUST BE PROTECTED FROM MECHANICA L STRESS OR DEBRIS |
| DOWER OFF       | TURN OFF POWER DURING INSTALLATION OR SERVICING                             |