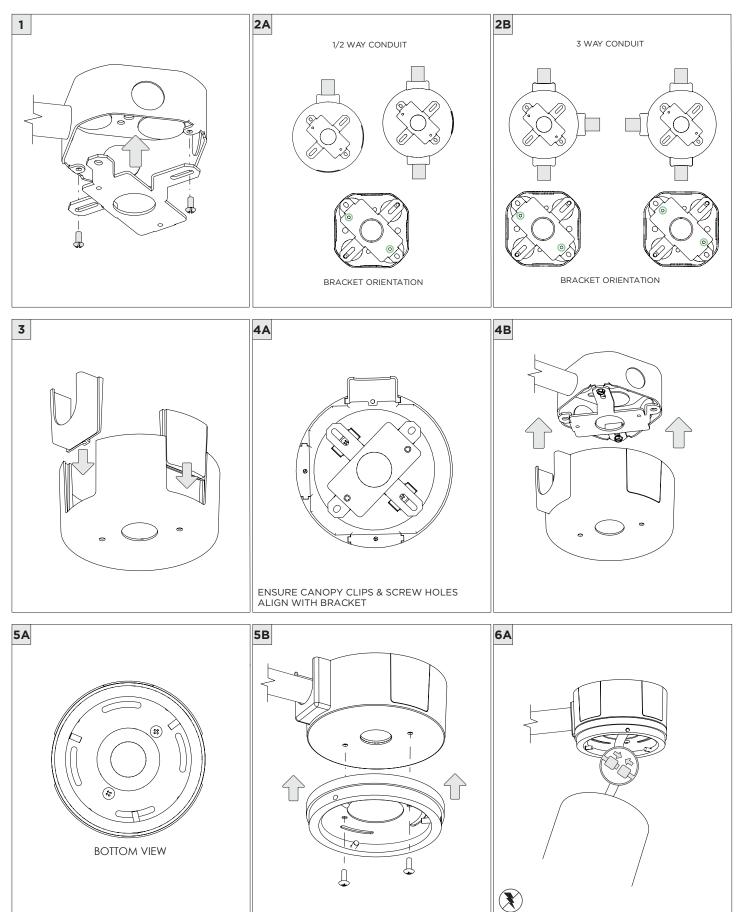

4.5" WALLWASH CYLINDER SURFACE MOUNT

| INSTRUCTION KEY | INFORMATION                                                                 |
|-----------------|-----------------------------------------------------------------------------|
|                 | INSTALLATION SHOULD ONLY BE PERFORMED BY A CERTIFIED ELECTRICIAN            |
| ATTENTION       | REFER TO LOCAL/NATIONAL CODES FOR PROPER INSTALLATION                       |
|                 | FAILURE TO FOLLOW INSTALLATION INSTRUCTION MAY VOID THE WARRANTY            |
| 🕖 POWER ON      | DO NOT TOUCH LEDS. LEDS MUST BE PROTECTED FROM MECHANICA L STRESS OR DEBRIS |
| DOWER OFF       | TURN OFF POWER DURING INSTALLATION OR SERVICING                             |