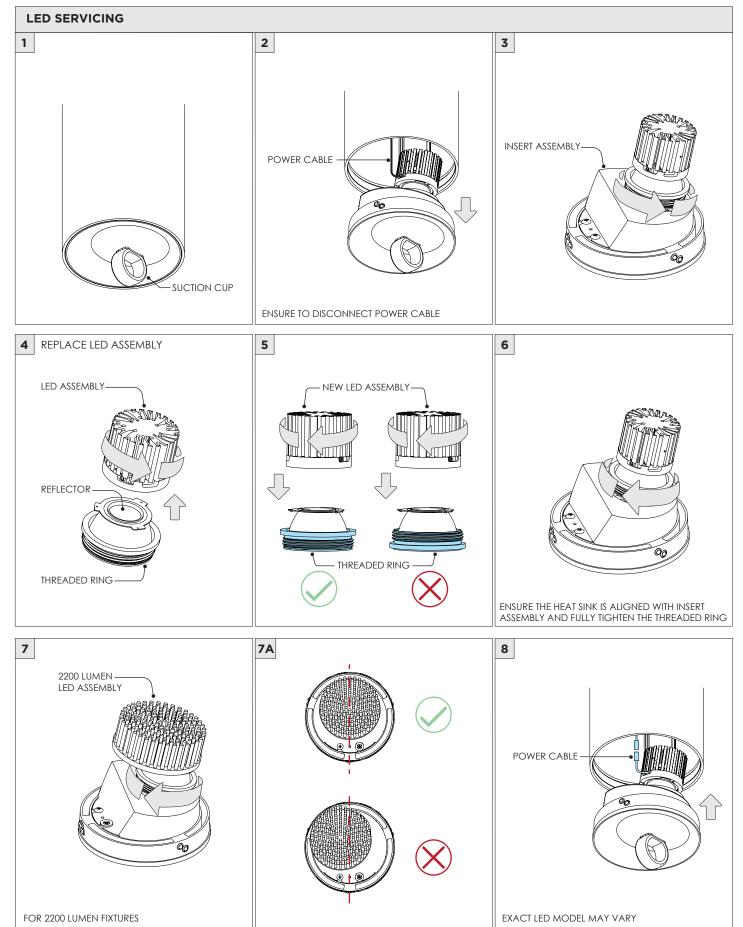

N SHOULD ONLY BE PERFORMED BY A CERTIFIED ELECTRICIAN            |
| ATTENTION       | REFER TO LOCAL/NATIONAL CODES FOR PROPER INSTALLATION                       |
|                 | FAILURE TO FOLLOW INSTALLATION INSTRUCTION MAY VOID THE WARRANTY            |
| 🕖 POWER ON      | DO NOT TOUCH LEDS. LEDS MUST BE PROTECTED FROM MECHANICA L STRESS OR DEBRIS |
| DOWER OFF       | TURN OFF POWER DURING INSTALLATION OR SERVICING                             |









4.5" WALLWASH CYLINDER SURFACE MOUNT







LIGHTING









| DRIVER SERVICING |  |             |  |  |
|------------------|--|-------------|--|--|
|                  |  | 2<br>DRIVER |  |  |



| DRIVER SERVICING |  |             |  |  |
|------------------|--|-------------|--|--|
|                  |  | 2<br>DRIVER |  |  |