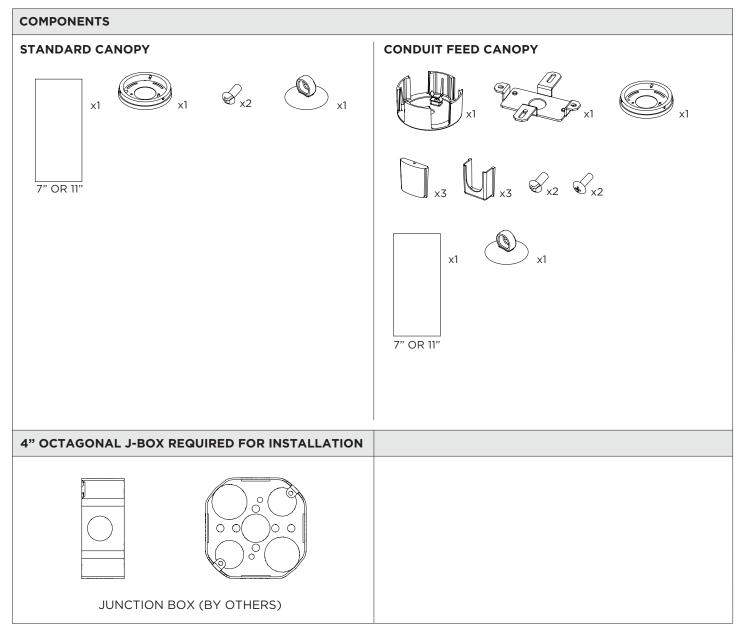

4.5" WALLWASH CYLINDER SURFACE MOUNT

| INSTRUCTION KEY | INFORMATION                                                                 |
|-----------------|-----------------------------------------------------------------------------|
|                 | INSTALLATION SHOULD ONLY BE PERFORMED BY A CERTIFIED ELECTRICIAN            |
| ATTENTION       | REFER TO LOCAL/NATIONAL CODES FOR PROPER INSTALLATION                       |
|                 | FAILURE TO FOLLOW INSTALLATION INSTRUCTION MAY VOID THE WARRANTY            |
| 🕖 POWER ON      | DO NOT TOUCH LEDS. LEDS MUST BE PROTECTED FROM MECHANICA L STRESS OR DEBRIS |
| DOWER OFF       | TURN OFF POWER DURING INSTALLATION OR SERVICING                             |