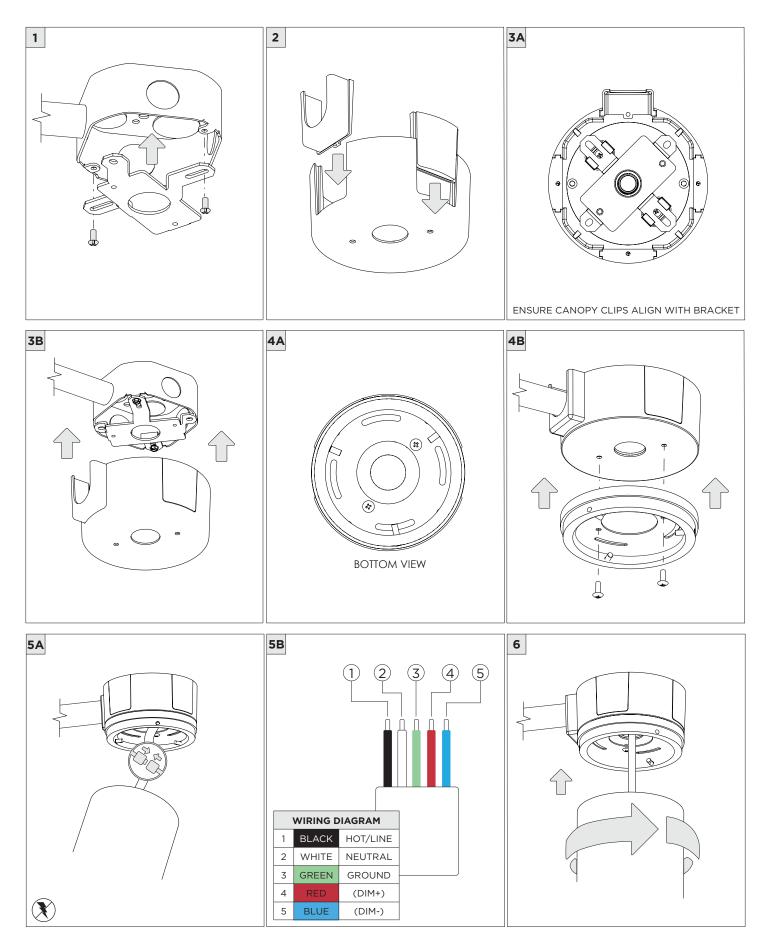

4.5" WALLWASH CYLINDER SURFACE MOUNT

| INSTRUCTION KEY | INFORMATION                                                                 |
|-----------------|-----------------------------------------------------------------------------|
|                 | INSTALLATION SHOULD ONLY BE PERFORMED BY A CERTIFIED ELECTRICIAN            |
| ATTENTION       | REFER TO LOCAL/NATIONAL CODES FOR PROPER INSTALLATION                       |
|                 | FAILURE TO FOLLOW INSTALLATION INSTRUCTION MAY VOID THE WARRANTY            |
| 🕖 POWER ON      | DO NOT TOUCH LEDS. LEDS MUST BE PROTECTED FROM MECHANICA L STRESS OR DEBRIS |
| DOWER OFF       | TURN OFF POWER DURING INSTALLATION OR SERVICING                             |