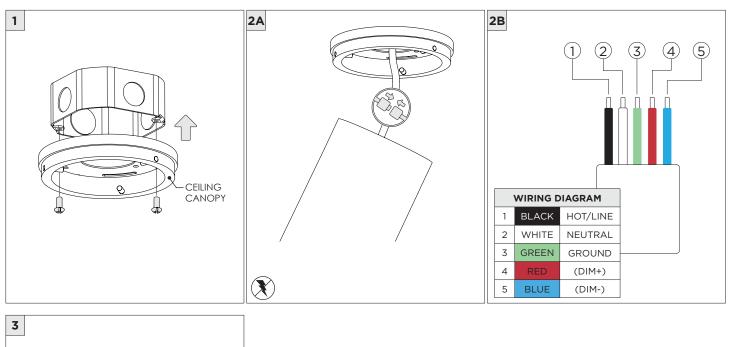

4.5" WALLWASH CYLINDER SURFACE MOUNT

| INSTRUCTION KEY | INFORMATION                                                                 |
|-----------------|-----------------------------------------------------------------------------|
|                 | INSTALLATION SHOULD ONLY BE PERFORMED BY A CERTIFIED ELECTRICIAN            |
| ATTENTION       | REFER TO LOCAL/NATIONAL CODES FOR PROPER INSTALLATION                       |
|                 | FAILURE TO FOLLOW INSTALLATION INSTRUCTION MAY VOID THE WARRANTY            |
| 🕖 POWER ON      | DO NOT TOUCH LEDS. LEDS MUST BE PROTECTED FROM MECHANICA L STRESS OR DEBRIS |
| DOWER OFF       | TURN OFF POWER DURING INSTALLATION OR SERVICING                             |