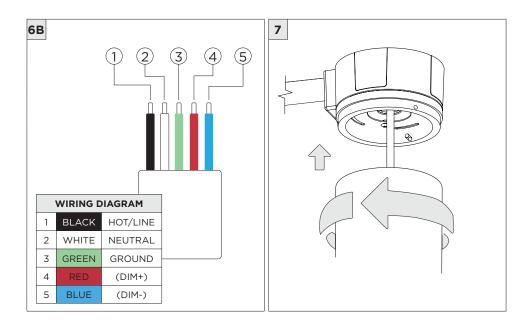

4.5" WALLWASH CYLINDER SURFACE MOUNT

| INSTRUCTION KEY | INFORMATION                                                                 |
|-----------------|-----------------------------------------------------------------------------|
|                 | INSTALLATION SHOULD ONLY BE PERFORMED BY A CERTIFIED ELECTRICIAN            |
| ATTENTION       | REFER TO LOCAL/NATIONAL CODES FOR PROPER INSTALLATION                       |
|                 | FAILURE TO FOLLOW INSTALLATION INSTRUCTION MAY VOID THE WARRANTY            |
| 🕖 POWER ON      | DO NOT TOUCH LEDS. LEDS MUST BE PROTECTED FROM MECHANICA L STRESS OR DEBRIS |
| DOWER OFF       | TURN OFF POWER DURING INSTALLATION OR SERVICING                             |