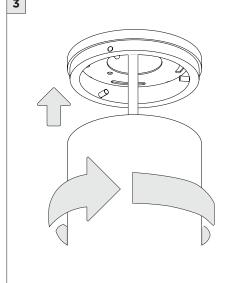

4.5" WALLWASH CYLINDER SURFACE MOUNT

| INSTRUCTION KEY | INFORMATION                                                                 |
|-----------------|-----------------------------------------------------------------------------|
|                 | INSTALLATION SHOULD ONLY BE PERFORMED BY A CERTIFIED ELECTRICIAN            |
| ATTENTION       | REFER TO LOCAL/NATIONAL CODES FOR PROPER INSTALLATION                       |
|                 | FAILURE TO FOLLOW INSTALLATION INSTRUCTION MAY VOID THE WARRANTY            |
| 🕖 POWER ON      | DO NOT TOUCH LEDS. LEDS MUST BE PROTECTED FROM MECHANICA L STRESS OR DEBRIS |
| DOWER OFF       | TURN OFF POWER DURING INSTALLATION OR SERVICING                             |