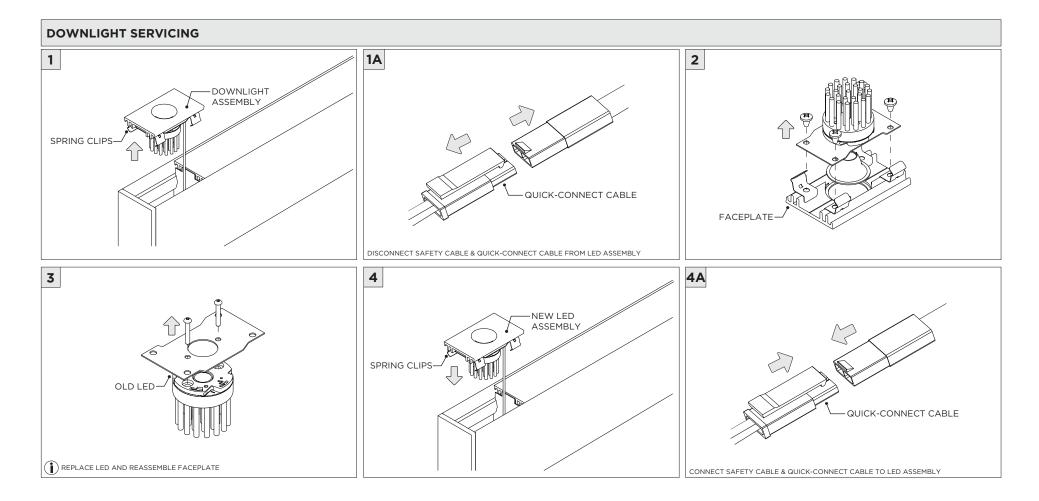

RMED BY A CERTIFIED ELECTRICIAN           |
| <u> </u>        | REFER TO LOCAL/NATIONAL CODES FOR PROPER INSTALLATION                      |
|                 | FAILURE TO FOLLOW INSTALLATION INSTRUCTION MAY VOID THE WARRANTY           |
| 🕖 POWER ON      | DO NOT TOUCH LEDS. LEDS MUST BE PROTECTED FROM MECHANICAL STRESS OR DEBRIS |
| DOWER OFF       | TURN OFF POWER DURING INSTALLATION OR SERVICING                            |



**3Gi-1RSL, 3Gi-2RSL, and 3Gi-4RSL 1.5", 2" and 3.5" INTEGRATED PENDANT** DIRECT DIRECT/INDIRECT

### OVERVIEW





#### ASYMMETRIC LENS ORIENTATION





ASYMMETRIC LENS ORIENTATION



































www.3GLIGHTING.com | P: 905-850-2305 TF: 888-448-0440





www.3GLIGHTING.com | P:905-850-2305 TF:888-448-0440



# **LED SERVICING - DIRECT**



















www.3GLIGHTING.com | P: 905-850-2305 TF: 888-448-0440