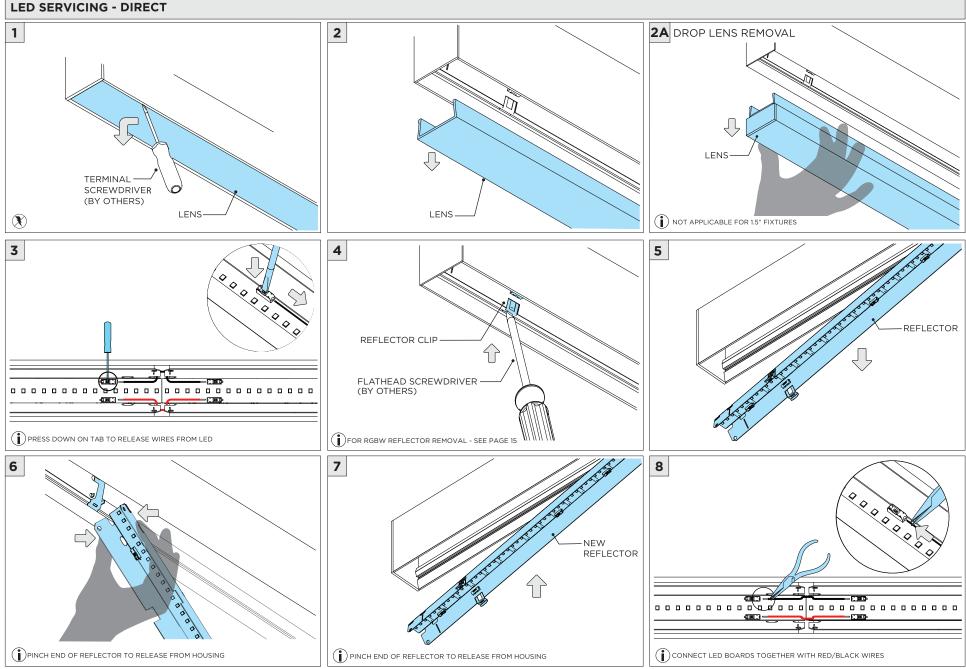

# **LED SERVICING - DIRECT**

www.3GLIGHTING.com | P: 905-850-2305 TF: 888-448-0440