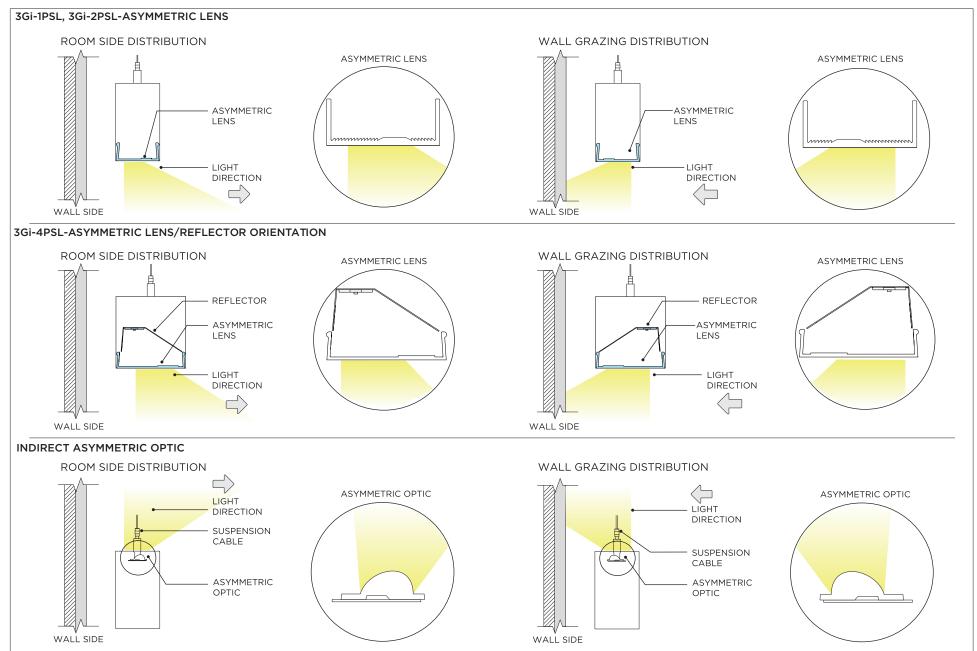

#### ASYMMETRIC LENS ORIENTATION

ASYMMETRIC LENS ORIENTATION

www.3GLIGHTING.com | P: 905-850-2305 TF: 888-448-0440

www.3GLIGHTING.com | P:905-850-2305 TF:888-448-0440