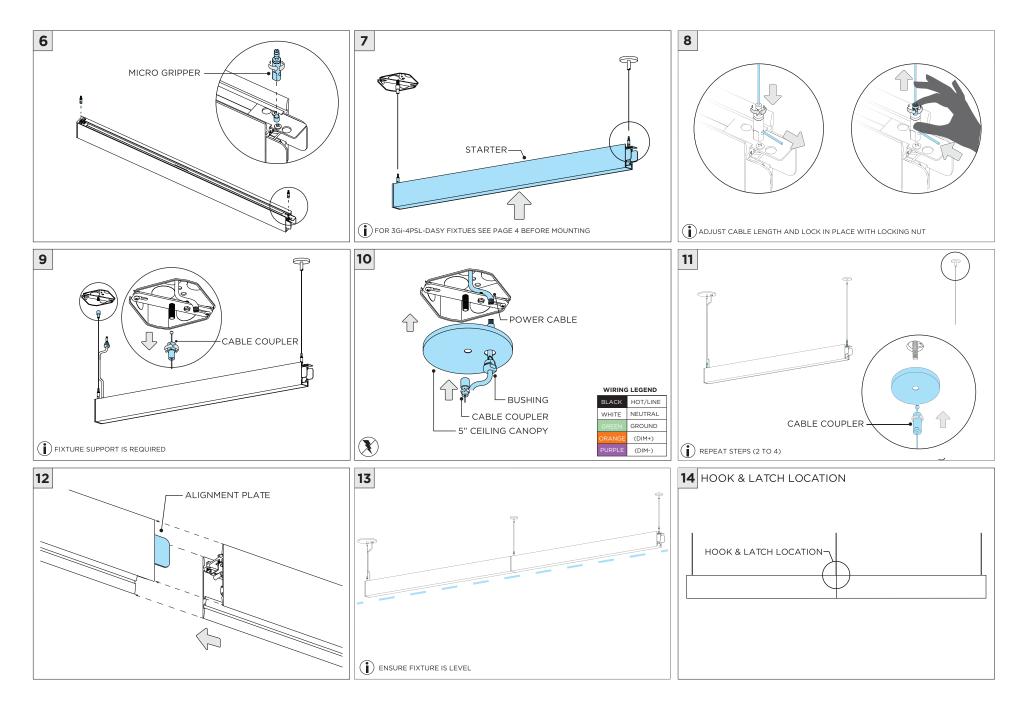

# **LED SERVICING - DIRECT**

www.3GLIGHTING.com | P: 905-850-2305 TF: 888-448-0440