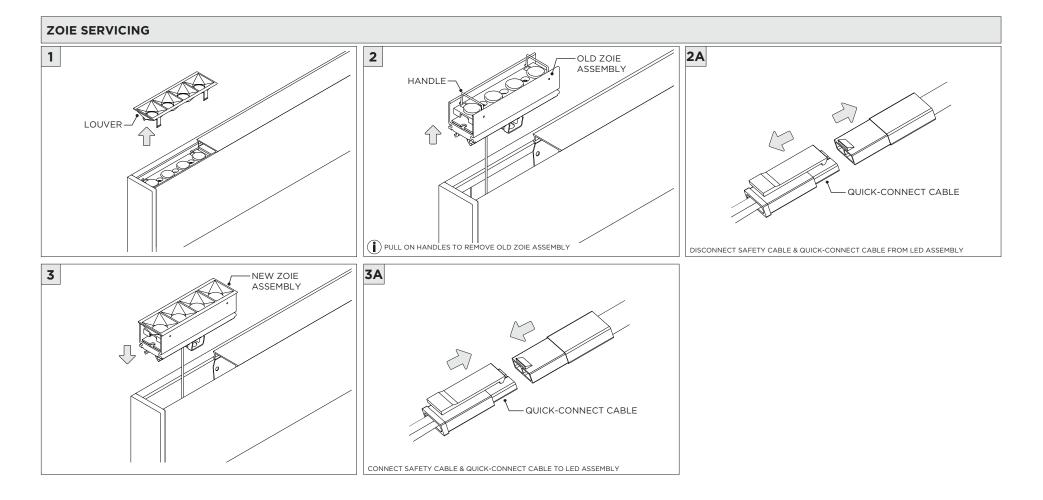

BY A CERTIFIED ELECTRICIAN           |
| <u> </u>        | REFER TO LOCAL/NATIONAL CODES FOR PROPER INSTALLATION                      |
|                 | FAILURE TO FOLLOW INSTALLATION INSTRUCTION MAY VOID THE WARRANTY           |
| 🕖 POWER ON      | DO NOT TOUCH LEDS. LEDS MUST BE PROTECTED FROM MECHANICAL STRESS OR DEBRIS |
| DOWER OFF       | TURN OFF POWER DURING INSTALLATION OR SERVICING                            |



**3Gi-1RSL, 3Gi-2RSL, and 3Gi-4RSL 1.5", 2" and 3.5" INTEGRATED PENDANT** DIRECT DIRECT/INDIRECT

### OVERVIEW





#### ASYMMETRIC LENS ORIENTATION





ASYMMETRIC LENS ORIENTATION



































www.3GLIGHTING.com | P: 905-850-2305 TF: 888-448-0440





www.3GLIGHTING.com | P:905-850-2305 TF:888-448-0440



# **LED SERVICING - DIRECT**



















www.3GLIGHTING.com | P: 905-850-2305 TF: 888-448-0440