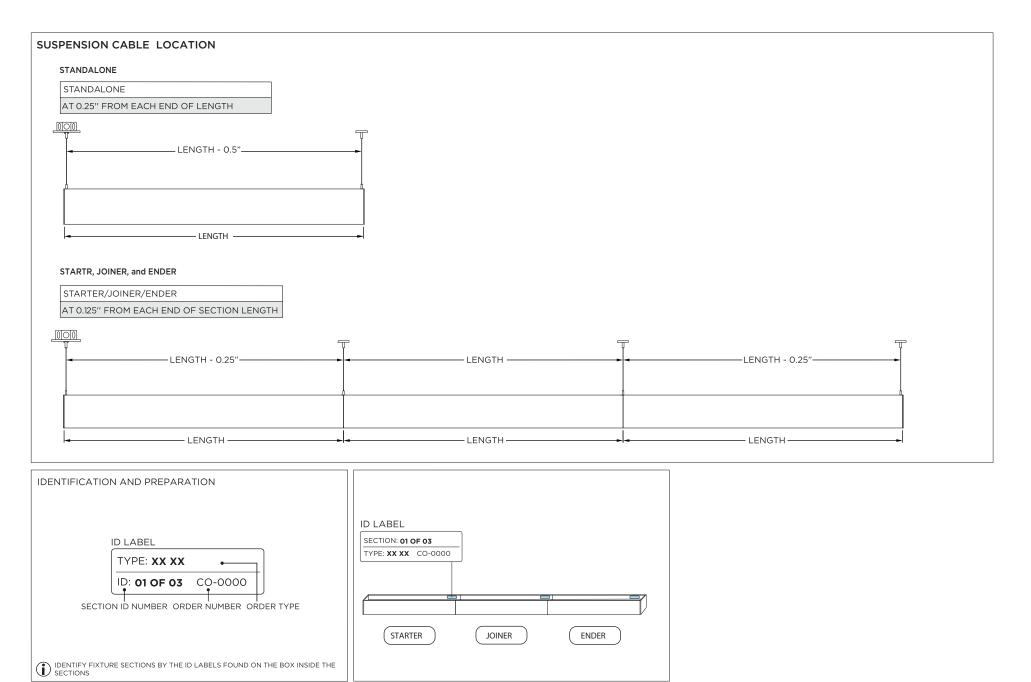

|
|-----------------|----------------------------------------------------------------------------|
|                 | INSTALLATION SHOULD ONLY BE PERFORMED BY A CERTIFIED ELECTRICIAN           |
| <u> </u>        | REFER TO LOCAL/NATIONAL CODES FOR PROPER INSTALLATION                      |
|                 | FAILURE TO FOLLOW INSTALLATION INSTRUCTION MAY VOID THE WARRANTY           |
| 🕖 POWER ON      | DO NOT TOUCH LEDS. LEDS MUST BE PROTECTED FROM MECHANICAL STRESS OR DEBRIS |
| DOWER OFF       | TURN OFF POWER DURING INSTALLATION OR SERVICING                            |



**3Gi-1RSL, 3Gi-2RSL, and 3Gi-4RSL 1.5", 2" and 3.5" INTEGRATED PENDANT** DIRECT DIRECT/INDIRECT

### OVERVIEW





#### ASYMMETRIC LENS ORIENTATION





ASYMMETRIC LENS ORIENTATION



































www.3GLIGHTING.com | P: 905-850-2305 TF: 888-448-0440





www.3GLIGHTING.com | P:905-850-2305 TF:888-448-0440



# **LED SERVICING - DIRECT**



















www.3GLIGHTING.com | P: 905-850-2305 TF: 888-448-0440