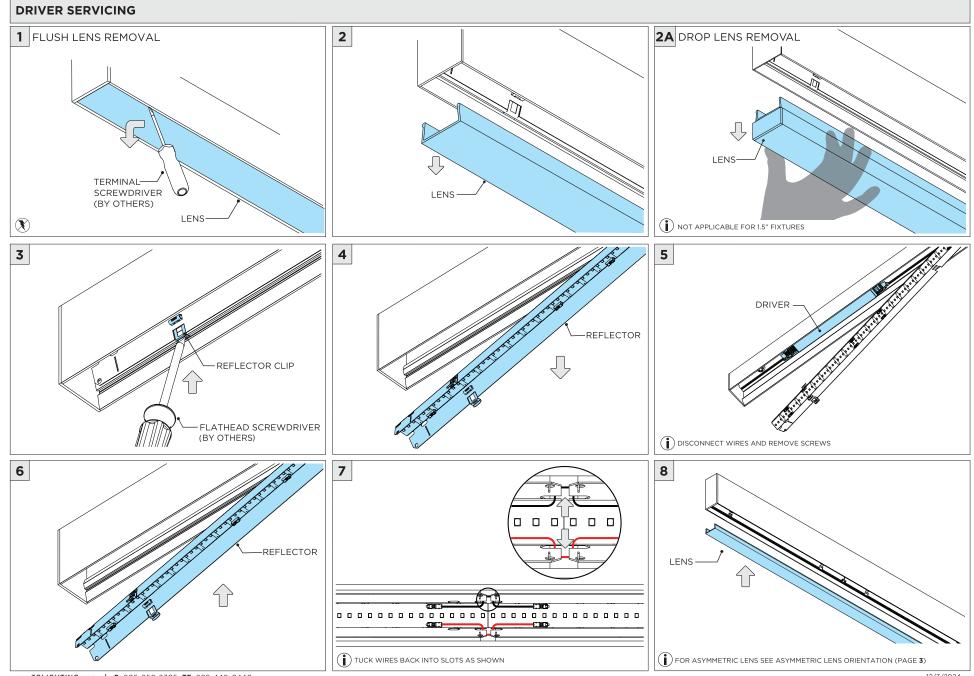

# **LED SERVICING - DIRECT**

www.3GLIGHTING.com | P: 905-850-2305 TF: 888-448-0440