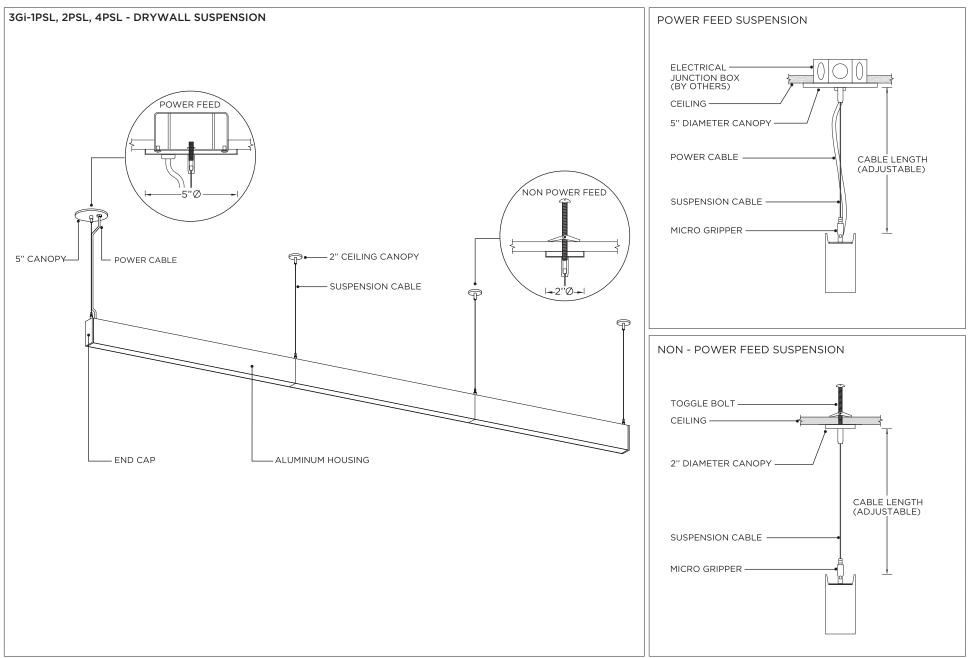

**3Gi-1RSL, 3Gi-2RSL, and 3Gi-4RSL 1.5", 2" and 3.5" INTEGRATED PENDANT** DIRECT DIRECT/INDIRECT