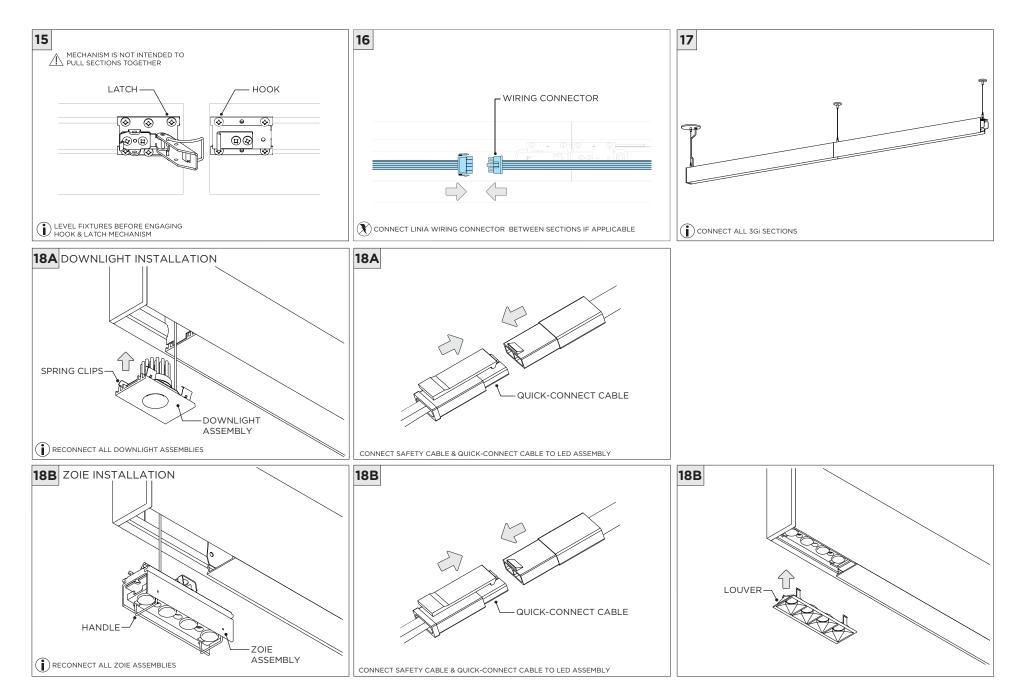

| INSTRUCTION KEY | INFORMATION                                                                |
|-----------------|----------------------------------------------------------------------------|
|                 | INSTALLATION SHOULD ONLY BE PERFORMED BY A CERTIFIED ELECTRICIAN           |
| <u> </u>        | REFER TO LOCAL/NATIONAL CODES FOR PROPER INSTALLATION                      |
|                 | FAILURE TO FOLLOW INSTALLATION INSTRUCTION MAY VOID THE WARRANTY           |
| 🕖 POWER ON      | DO NOT TOUCH LEDS. LEDS MUST BE PROTECTED FROM MECHANICAL STRESS OR DEBRIS |
| DOWER OFF       | TURN OFF POWER DURING INSTALLATION OR SERVICING                            |

**3Gi-1RSL, 3Gi-2RSL, and 3Gi-4RSL 1.5", 2" and 3.5" INTEGRATED PENDANT** DIRECT DIRECT/INDIRECT