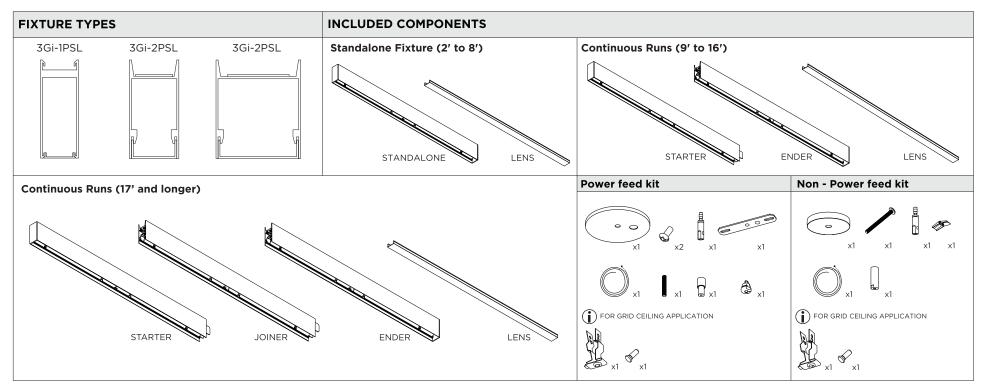

**3Gi-1RSL, 3Gi-2RSL, and 3Gi-4RSL 1.5", 2" and 3.5" INTEGRATED PENDANT** DIRECT DIRECT/INDIRECT