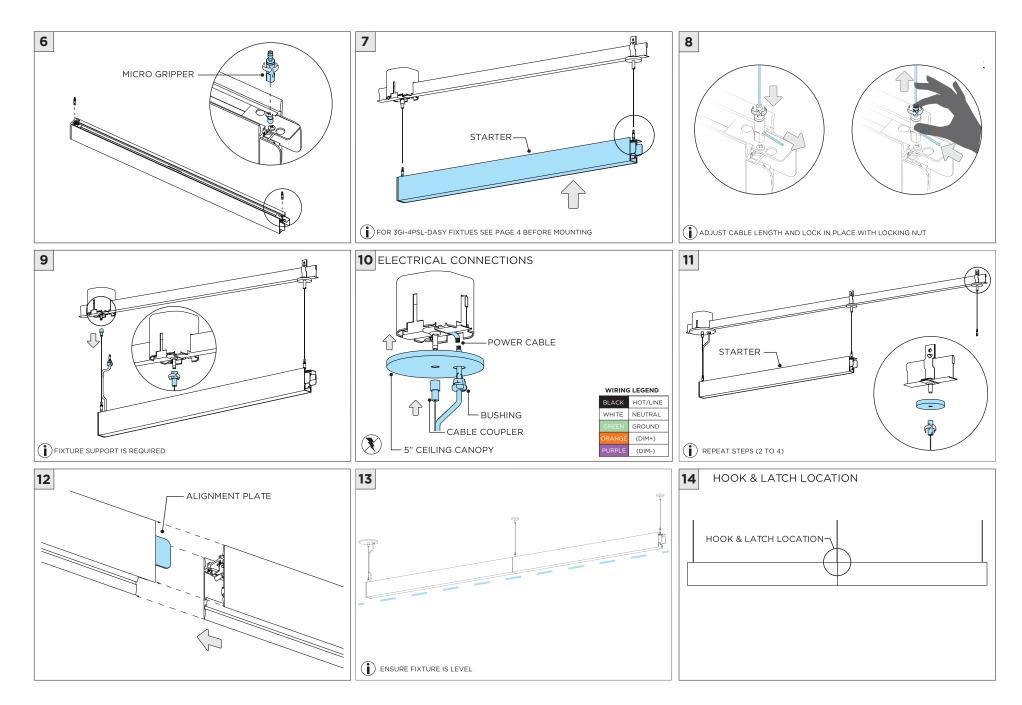

| INSTRUCTION KEY | INFORMATION                                                                |
|-----------------|----------------------------------------------------------------------------|
|                 | INSTALLATION SHOULD ONLY BE PERFORMED BY A CERTIFIED ELECTRICIAN           |
| <u> </u>        | REFER TO LOCAL/NATIONAL CODES FOR PROPER INSTALLATION                      |
|                 | FAILURE TO FOLLOW INSTALLATION INSTRUCTION MAY VOID THE WARRANTY           |
| 🕖 POWER ON      | DO NOT TOUCH LEDS. LEDS MUST BE PROTECTED FROM MECHANICAL STRESS OR DEBRIS |
| DOWER OFF       | TURN OFF POWER DURING INSTALLATION OR SERVICING                            |

**3Gi-1RSL, 3Gi-2RSL, and 3Gi-4RSL 1.5", 2" and 3.5" INTEGRATED PENDANT** DIRECT DIRECT/INDIRECT