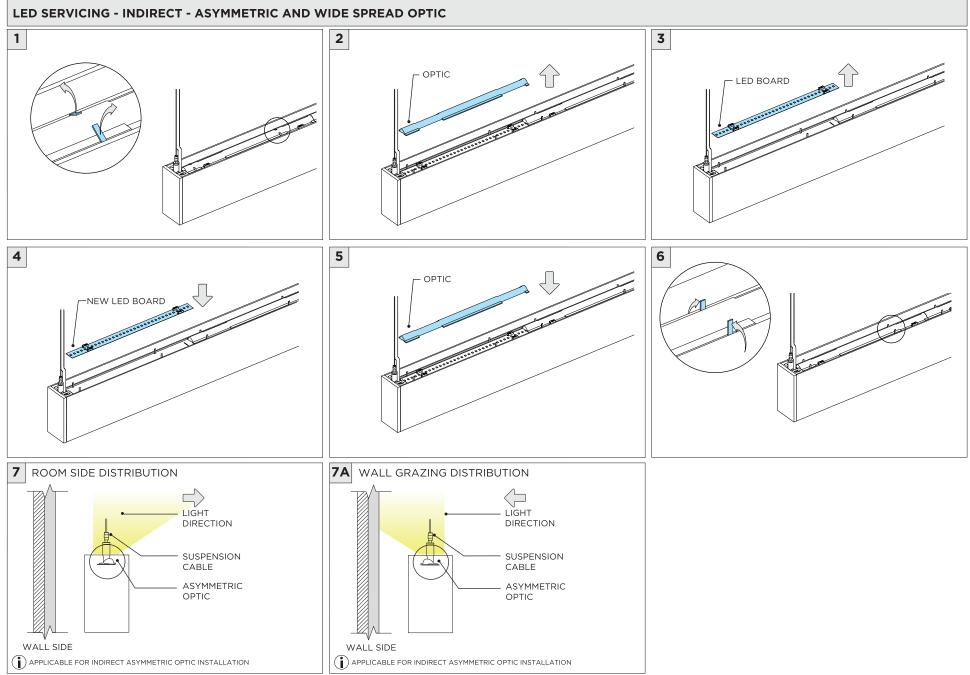

# **LED SERVICING - DIRECT**

www.3GLIGHTING.com | P: 905-850-2305 TF: 888-448-0440