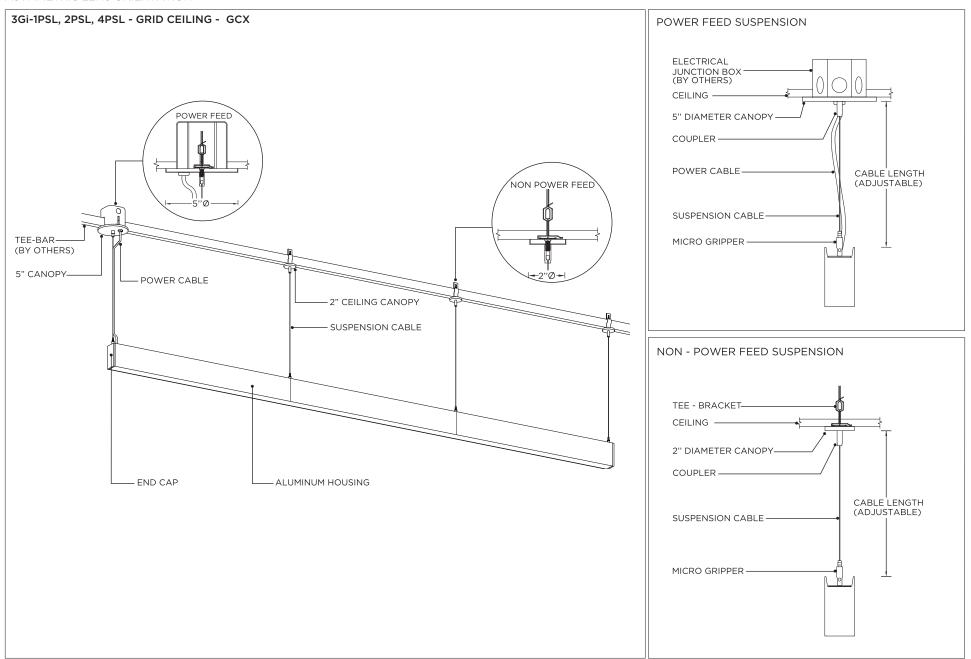

**3Gi-1RSL, 3Gi-2RSL, and 3Gi-4RSL 1.5", 2" and 3.5" INTEGRATED PENDANT** DIRECT DIRECT/INDIRECT