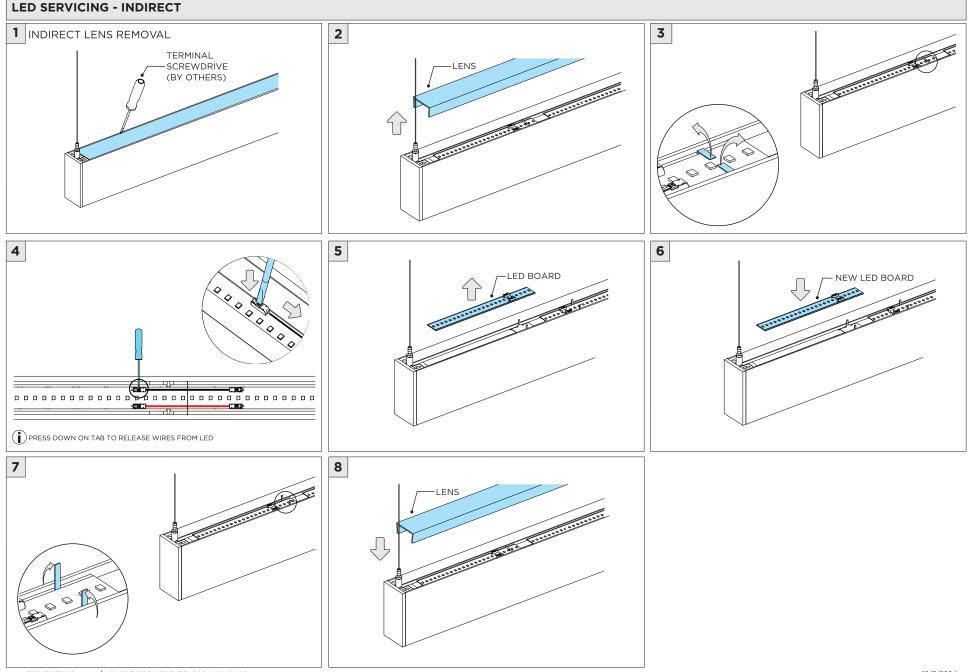

# **LED SERVICING - DIRECT**

www.3GLIGHTING.com | P: 905-850-2305 TF: 888-448-0440