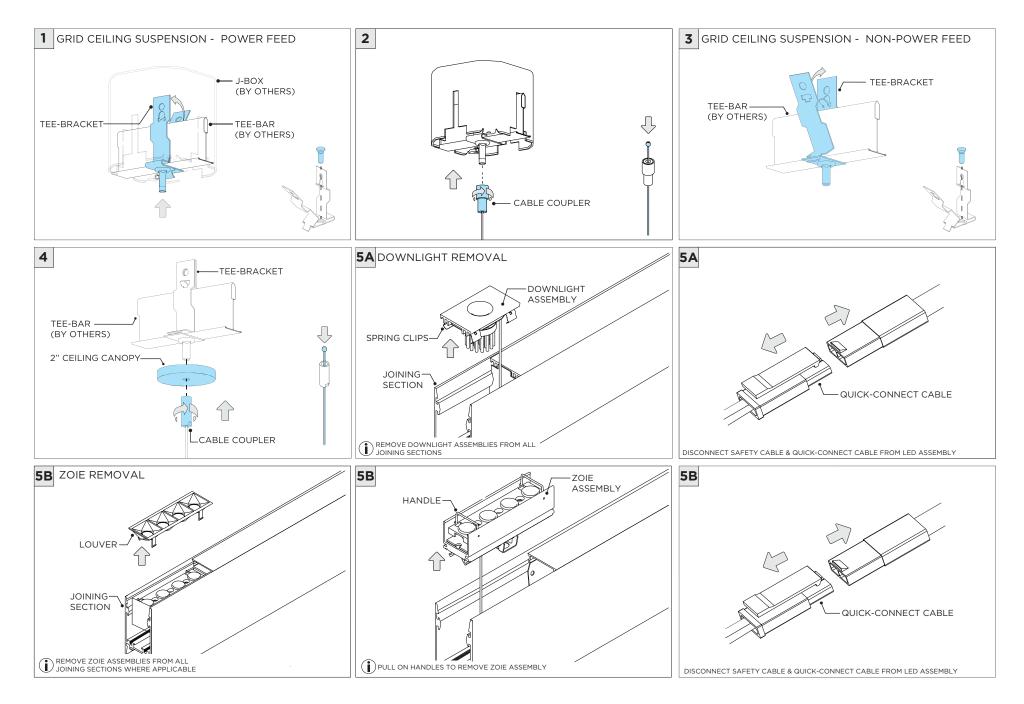

| INSTRUCTION KEY | INFORMATION                                                                |
|-----------------|----------------------------------------------------------------------------|
|                 | INSTALLATION SHOULD ONLY BE PERFORMED BY A CERTIFIED ELECTRICIAN           |
| <u> </u>        | REFER TO LOCAL/NATIONAL CODES FOR PROPER INSTALLATION                      |
|                 | FAILURE TO FOLLOW INSTALLATION INSTRUCTION MAY VOID THE WARRANTY           |
| 🕖 POWER ON      | DO NOT TOUCH LEDS. LEDS MUST BE PROTECTED FROM MECHANICAL STRESS OR DEBRIS |
| DOWER OFF       | TURN OFF POWER DURING INSTALLATION OR SERVICING                            |

**3Gi-1RSL, 3Gi-2RSL, and 3Gi-4RSL 1.5", 2" and 3.5" INTEGRATED PENDANT** DIRECT DIRECT/INDIRECT