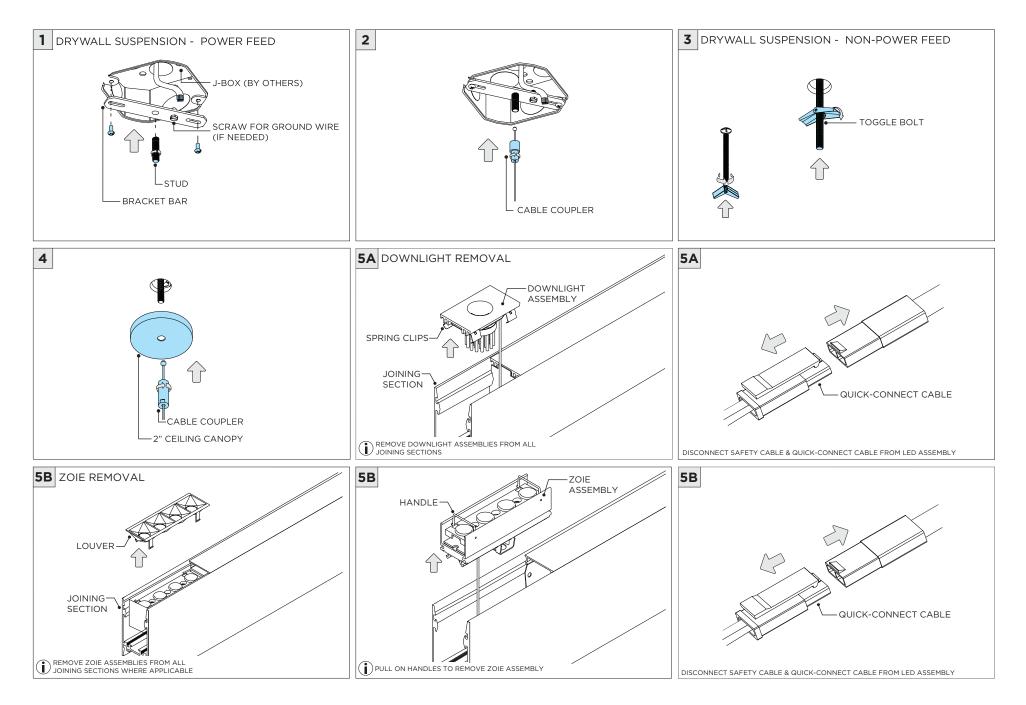

# **LED SERVICING - DIRECT**

www.3GLIGHTING.com | P: 905-850-2305 TF: 888-448-0440