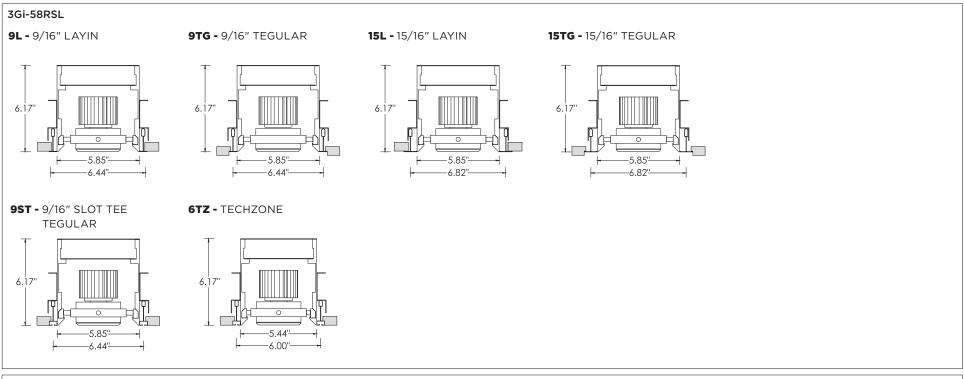

# **3Gi-58RSL, 3Gi-48RSL 5.8", and 4.8" INTEGRATED RECESSED SLOT**GRID CEILING

- FOR **NEW CONSTRUCTION** INSTALLATION ONLY
- (i) THE IMAGES SHOWN ARE FOR ILLUSTRATION PURPOSES ONLY AND MAY NOT BE AN EXACT REPRESENTATION OF THE PRODUCT

# **3Gi-58RSL, 3Gi-48RSL 5.8", and 4.8" INTEGRATED RECESSED SLOT**GRID CEILING