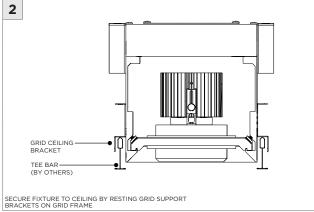

TION SHOULD ONLY BE PERFORMED BY A CERTIFIED ELECTRICIAN           |
| ATTENITION!     | REFER TO LOCAL/NATIONAL CODES FOR PROPER INSTALLATION                      |
| (i) ATTENTION   | FAILURE TO FOLLOW INSTALLATION INSTRUCTION MAY VOID THE WARRANTY           |
| POWER ON        | DO NOT TOUCH LEDS. LEDS MUST BE PROTECTED FROM MECHANICAL STRESS OR DEBRIS |
| POWER OFF       | TURN OFF POWER DURING INSTALLATION OR SERVICING                            |

www.3GLIGHTING.com | P: 905-850-2305 TF: 888-448-0440

SUSPENSION CABLE (BY OTHERS)

6.17"



#### **OVERVIEW**







#### ASYMMETRIC LENS ORIENTATION









**INSTALLATION INSTRUCTIONS** 

#### **OVERVIEW**





# **3Gi-58RSL, 3Gi-48RSL 5.8", and 4.8" INTEGRATED RECESSED SLOT**GRID CEILING

#### **INSTALLATION INSTRUCTIONS**

































# **LED SERVICING - GIMBAL**











#### **DL33RA - ADJUSTING DOWNLIGHT ANGLE**











#### **DL33SA - ADJUSTING DOWNLIGHT ANGLE**



















#### LINEAR LED SERVICING







# **LED SERVICING - DL33R**











# **LED SERVICING - DL33RA**



















# **LED SERVICING - DL33S**









# **LED SERVICING - DL33SA**

















# **LED SERVICING - DZ33R**













# **LED SERVICING - DZ33S**