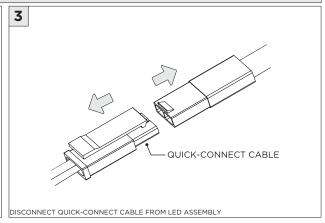

R SERVICING                            |

www.3GLIGHTING.com | P: 905-850-2305 TF: 888-448-0440

SUSPENSION CABLE (BY OTHERS)

6.17"



#### **OVERVIEW**







#### ASYMMETRIC LENS ORIENTATION









**INSTALLATION INSTRUCTIONS** 

#### **OVERVIEW**





# **3Gi-58RSL, 3Gi-48RSL 5.8", and 4.8" INTEGRATED RECESSED SLOT**GRID CEILING

#### **INSTALLATION INSTRUCTIONS**

































# **LED SERVICING - GIMBAL**











#### **DL33RA - ADJUSTING DOWNLIGHT ANGLE**











#### **DL33SA - ADJUSTING DOWNLIGHT ANGLE**



















#### LINEAR LED SERVICING







# **LED SERVICING - DL33R**











# **LED SERVICING - DL33RA**



















# **LED SERVICING - DL33S**









# **LED SERVICING - DL33SA**

















# **LED SERVICING - DZ33R**













# **LED SERVICING - DZ33S**