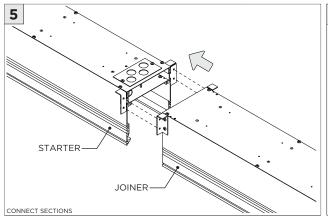

HOULD ONLY BE PERFORMED BY A CERTIFIED ELECTRICIAN           |
| ATTENITION!     | REFER TO LOCAL/NATIONAL CODES FOR PROPER INSTALLATION                      |
| (i) ATTENTION   | FAILURE TO FOLLOW INSTALLATION INSTRUCTION MAY VOID THE WARRANTY           |
| POWER ON        | DO NOT TOUCH LEDS. LEDS MUST BE PROTECTED FROM MECHANICAL STRESS OR DEBRIS |
| POWER OFF       | TURN OFF POWER DURING INSTALLATION OR SERVICING                            |

www.3GLIGHTING.com | P: 905-850-2305 TF: 888-448-0440

SUSPENSION CABLE (BY OTHERS)

6.17"



#### **OVERVIEW**







#### ASYMMETRIC LENS ORIENTATION









**INSTALLATION INSTRUCTIONS** 

#### **OVERVIEW**





# **3Gi-58RSL, 3Gi-48RSL 5.8", and 4.8" INTEGRATED RECESSED SLOT**GRID CEILING

#### **INSTALLATION INSTRUCTIONS**

































# **LED SERVICING - GIMBAL**











#### **DL33RA - ADJUSTING DOWNLIGHT ANGLE**











#### **DL33SA - ADJUSTING DOWNLIGHT ANGLE**



















#### LINEAR LED SERVICING







# **LED SERVICING - DL33R**











# **LED SERVICING - DL33RA**



















# **LED SERVICING - DL33S**









# **LED SERVICING - DL33SA**

















# **LED SERVICING - DZ33R**













# **LED SERVICING - DZ33S**