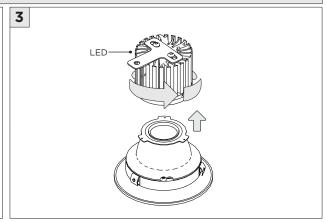

ANTY           |
| POWER ON        | DO NOT TOUCH LEDS. LEDS MUST BE PROTECTED FROM MECHANICAL STRESS OR DEBRIS |
| POWER OFF       | TURN OFF POWER DURING INSTALLATION OR SERVICING                            |

www.3GLIGHTING.com | P: 905-850-2305 TF: 888-448-0440

SUSPENSION CABLE (BY OTHERS)

6.17"



#### **OVERVIEW**







#### ASYMMETRIC LENS ORIENTATION









**INSTALLATION INSTRUCTIONS** 

#### **OVERVIEW**





# **3Gi-58RSL, 3Gi-48RSL 5.8", and 4.8" INTEGRATED RECESSED SLOT**GRID CEILING

#### **INSTALLATION INSTRUCTIONS**

































# **LED SERVICING - GIMBAL**











#### **DL33RA - ADJUSTING DOWNLIGHT ANGLE**











#### **DL33SA - ADJUSTING DOWNLIGHT ANGLE**



















#### LINEAR LED SERVICING







# **LED SERVICING - DL33R**











# **LED SERVICING - DL33RA**



















# **LED SERVICING - DL33S**









# **LED SERVICING - DL33SA**

















# **LED SERVICING - DZ33R**













# **LED SERVICING - DZ33S**