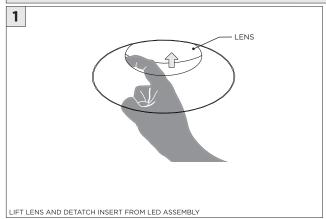

IONAL CODES FOR PROPER INSTALLATION                      |
| (i) ATTENTION   | FAILURE TO FOLLOW INSTALLATION INSTRUCTION MAY VOID THE WARRANTY           |
| POWER ON        | DO NOT TOUCH LEDS. LEDS MUST BE PROTECTED FROM MECHANICAL STRESS OR DEBRIS |
| POWER OFF       | TURN OFF POWER DURING INSTALLATION OR SERVICING                            |

www.3GLIGHTING.com | P: 905-850-2305 TF: 888-448-0440

SUSPENSION CABLE (BY OTHERS)

6.17"



#### **OVERVIEW**







#### ASYMMETRIC LENS ORIENTATION









**INSTALLATION INSTRUCTIONS** 

#### **OVERVIEW**





# **3Gi-58RSL, 3Gi-48RSL 5.8", and 4.8" INTEGRATED RECESSED SLOT**GRID CEILING

#### **INSTALLATION INSTRUCTIONS**

































# **LED SERVICING - GIMBAL**











#### **DL33RA - ADJUSTING DOWNLIGHT ANGLE**











#### **DL33SA - ADJUSTING DOWNLIGHT ANGLE**



















#### LINEAR LED SERVICING







# **LED SERVICING - DL33R**











# **LED SERVICING - DL33RA**



















# **LED SERVICING - DL33S**









# **LED SERVICING - DL33SA**

















# **LED SERVICING - DZ33R**













# **LED SERVICING - DZ33S**