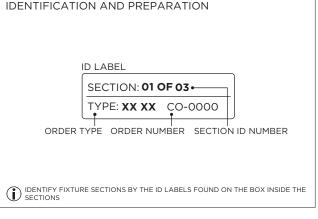

|
|-----------------|----------------------------------------------------------------------------|
| ↑ ADDITIONAL    | INSTALLATION SHOULD ONLY BE PERFORMED BY A CERTIFIED ELECTRICIAN           |
| ATTENITION!     | REFER TO LOCAL/NATIONAL CODES FOR PROPER INSTALLATION                      |
| (i) ATTENTION   | FAILURE TO FOLLOW INSTALLATION INSTRUCTION MAY VOID THE WARRANTY           |
| POWER ON        | DO NOT TOUCH LEDS. LEDS MUST BE PROTECTED FROM MECHANICAL STRESS OR DEBRIS |
| POWER OFF       | TURN OFF POWER DURING INSTALLATION OR SERVICING                            |

www.3GLIGHTING.com | P: 905-850-2305 TF: 888-448-0440

SUSPENSION CABLE (BY OTHERS)

6.17"



#### **OVERVIEW**







#### ASYMMETRIC LENS ORIENTATION









**INSTALLATION INSTRUCTIONS** 

#### **OVERVIEW**





# **3Gi-58RSL, 3Gi-48RSL 5.8", and 4.8" INTEGRATED RECESSED SLOT**GRID CEILING

#### **INSTALLATION INSTRUCTIONS**

































# **LED SERVICING - GIMBAL**











#### **DL33RA - ADJUSTING DOWNLIGHT ANGLE**











#### **DL33SA - ADJUSTING DOWNLIGHT ANGLE**



















#### LINEAR LED SERVICING







# **LED SERVICING - DL33R**











# **LED SERVICING - DL33RA**



















# **LED SERVICING - DL33S**









# **LED SERVICING - DL33SA**

















# **LED SERVICING - DZ33R**













# **LED SERVICING - DZ33S**