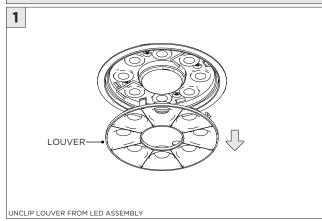

ON OR SERVICING                            |

www.3GLIGHTING.com | P: 905-850-2305 TF: 888-448-0440

SUSPENSION CABLE (BY OTHERS)

6.17"



#### **OVERVIEW**







#### ASYMMETRIC LENS ORIENTATION









**INSTALLATION INSTRUCTIONS** 

#### **OVERVIEW**





# **3Gi-58RSL, 3Gi-48RSL 5.8", and 4.8" INTEGRATED RECESSED SLOT**GRID CEILING

#### **INSTALLATION INSTRUCTIONS**

































# **LED SERVICING - GIMBAL**











#### **DL33RA - ADJUSTING DOWNLIGHT ANGLE**











#### **DL33SA - ADJUSTING DOWNLIGHT ANGLE**



















#### LINEAR LED SERVICING







# **LED SERVICING - DL33R**











# **LED SERVICING - DL33RA**



















# **LED SERVICING - DL33S**









# **LED SERVICING - DL33SA**

















# **LED SERVICING - DZ33R**













# **LED SERVICING - DZ33S**