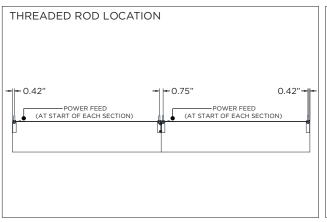

www.3GLIGHTING.com | P: 905-850-2305 TF: 888-448-0440

SUSPENSION CABLE (BY OTHERS)

6.17"