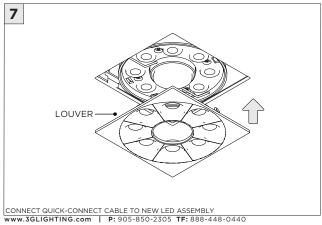

IGHTING.com | P: 905-850-2305 TF: 888-448-0440

SUSPENSION CABLE (BY OTHERS)

6.17"



#### **OVERVIEW**







#### ASYMMETRIC LENS ORIENTATION









**INSTALLATION INSTRUCTIONS** 

#### **OVERVIEW**





# **3Gi-58RSL, 3Gi-48RSL 5.8", and 4.8" INTEGRATED RECESSED SLOT**GRID CEILING

#### **INSTALLATION INSTRUCTIONS**

































# **LED SERVICING - GIMBAL**











#### **DL33RA - ADJUSTING DOWNLIGHT ANGLE**











#### **DL33SA - ADJUSTING DOWNLIGHT ANGLE**



















#### LINEAR LED SERVICING







# **LED SERVICING - DL33R**











# **LED SERVICING - DL33RA**



















# **LED SERVICING - DL33S**









# **LED SERVICING - DL33SA**

















# **LED SERVICING - DZ33R**













# **LED SERVICING - DZ33S**