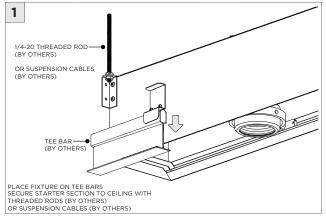

LATION SHOULD ONLY BE PERFORMED BY A CERTIFIED ELECTRICIAN           |
| ATTENITION!     | REFER TO LOCAL/NATIONAL CODES FOR PROPER INSTALLATION                      |
| (i) ATTENTION   | FAILURE TO FOLLOW INSTALLATION INSTRUCTION MAY VOID THE WARRANTY           |
| POWER ON        | DO NOT TOUCH LEDS. LEDS MUST BE PROTECTED FROM MECHANICAL STRESS OR DEBRIS |
| POWER OFF       | TURN OFF POWER DURING INSTALLATION OR SERVICING                            |

www.3GLIGHTING.com | P: 905-850-2305 TF: 888-448-0440

SUSPENSION CABLE (BY OTHERS)

6.17"



#### **OVERVIEW**







#### ASYMMETRIC LENS ORIENTATION









**INSTALLATION INSTRUCTIONS** 

#### **OVERVIEW**





# **3Gi-58RSL, 3Gi-48RSL 5.8", and 4.8" INTEGRATED RECESSED SLOT**GRID CEILING

#### **INSTALLATION INSTRUCTIONS**

































# **LED SERVICING - GIMBAL**











#### **DL33RA - ADJUSTING DOWNLIGHT ANGLE**











#### **DL33SA - ADJUSTING DOWNLIGHT ANGLE**



















#### LINEAR LED SERVICING







# **LED SERVICING - DL33R**











# **LED SERVICING - DL33RA**



















# **LED SERVICING - DL33S**









# **LED SERVICING - DL33SA**

















# **LED SERVICING - DZ33R**













# **LED SERVICING - DZ33S**