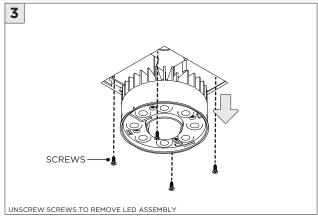

www.3GLIGHTING.com | P: 905-850-2305 TF: 888-448-0440

SUSPENSION CABLE (BY OTHERS)

6.17"



#### **OVERVIEW**







#### ASYMMETRIC LENS ORIENTATION









**INSTALLATION INSTRUCTIONS** 

#### **OVERVIEW**





# **3Gi-58RSL, 3Gi-48RSL 5.8", and 4.8" INTEGRATED RECESSED SLOT**GRID CEILING

#### **INSTALLATION INSTRUCTIONS**

































# **LED SERVICING - GIMBAL**











#### **DL33RA - ADJUSTING DOWNLIGHT ANGLE**











#### **DL33SA - ADJUSTING DOWNLIGHT ANGLE**



















#### LINEAR LED SERVICING







# **LED SERVICING - DL33R**











# **LED SERVICING - DL33RA**



















# **LED SERVICING - DL33S**









# **LED SERVICING - DL33SA**

















# **LED SERVICING - DZ33R**













# **LED SERVICING - DZ33S**