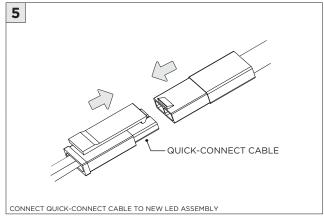

.3GLIGHTING.com | P: 905-850-2305 TF: 888-448-0440

SUSPENSION CABLE (BY OTHERS)

6.17"



#### **OVERVIEW**







#### ASYMMETRIC LENS ORIENTATION









**INSTALLATION INSTRUCTIONS** 

#### **OVERVIEW**





# **3Gi-58RSL, 3Gi-48RSL 5.8", and 4.8" INTEGRATED RECESSED SLOT**GRID CEILING

#### **INSTALLATION INSTRUCTIONS**

































# **LED SERVICING - GIMBAL**











#### **DL33RA - ADJUSTING DOWNLIGHT ANGLE**











#### **DL33SA - ADJUSTING DOWNLIGHT ANGLE**



















#### LINEAR LED SERVICING







# **LED SERVICING - DL33R**











# **LED SERVICING - DL33RA**



















# **LED SERVICING - DL33S**









# **LED SERVICING - DL33SA**

















# **LED SERVICING - DZ33R**













# **LED SERVICING - DZ33S**