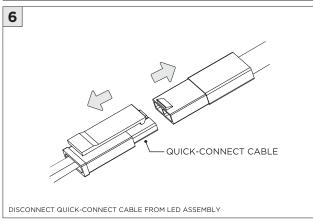

UCH LEDS. LEDS MUST BE PROTECTED FROM MECHANICAL STRESS OR DEBRIS |
| POWER OFF       | TURN OFF POWER DURING INSTALLATION OR SERVICING                            |

www.3GLIGHTING.com | P: 905-850-2305 TF: 888-448-0440

SUSPENSION CABLE (BY OTHERS)

6.17"



#### **OVERVIEW**







#### ASYMMETRIC LENS ORIENTATION









**INSTALLATION INSTRUCTIONS** 

#### **OVERVIEW**





# **3Gi-58RSL, 3Gi-48RSL 5.8", and 4.8" INTEGRATED RECESSED SLOT**GRID CEILING

#### **INSTALLATION INSTRUCTIONS**

































# **LED SERVICING - GIMBAL**











#### **DL33RA - ADJUSTING DOWNLIGHT ANGLE**











#### **DL33SA - ADJUSTING DOWNLIGHT ANGLE**



















#### LINEAR LED SERVICING







# **LED SERVICING - DL33R**











# **LED SERVICING - DL33RA**



















# **LED SERVICING - DL33S**









# **LED SERVICING - DL33SA**

















# **LED SERVICING - DZ33R**













# **LED SERVICING - DZ33S**