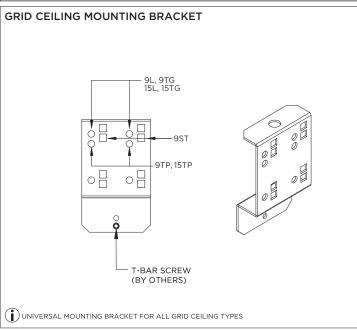

T



| INSTRUCTION KEY | INFORMATION                                                                |
|-----------------|----------------------------------------------------------------------------|
| ↑ ADDITIONAL    | INSTALLATION SHOULD ONLY BE PERFORMED BY A CERTIFIED ELECTRICIAN           |
| ATTENITION!     | REFER TO LOCAL/NATIONAL CODES FOR PROPER INSTALLATION                      |
| (i) ATTENTION   | FAILURE TO FOLLOW INSTALLATION INSTRUCTION MAY VOID THE WARRANTY           |
| POWER ON        | DO NOT TOUCH LEDS. LEDS MUST BE PROTECTED FROM MECHANICAL STRESS OR DEBRIS |
| POWER OFF       | TURN OFF POWER DURING INSTALLATION OR SERVICING                            |

www.3GLIGHTING.com | P: 905-850-2305 TF: 888-448-0440

SUSPENSION CABLE (BY OTHERS)

6.17"



#### **OVERVIEW**







#### ASYMMETRIC LENS ORIENTATION









**INSTALLATION INSTRUCTIONS** 

#### **OVERVIEW**





# **3Gi-58RSL, 3Gi-48RSL 5.8", and 4.8" INTEGRATED RECESSED SLOT**GRID CEILING

#### **INSTALLATION INSTRUCTIONS**

































# **LED SERVICING - GIMBAL**











#### **DL33RA - ADJUSTING DOWNLIGHT ANGLE**











#### **DL33SA - ADJUSTING DOWNLIGHT ANGLE**



















#### LINEAR LED SERVICING







# **LED SERVICING - DL33R**











# **LED SERVICING - DL33RA**



















# **LED SERVICING - DL33S**









# **LED SERVICING - DL33SA**

















# **LED SERVICING - DZ33R**













# **LED SERVICING - DZ33S**