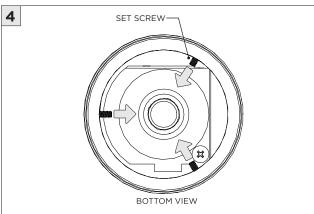

T TOUCH LEDS. LEDS MUST BE PROTECTED FROM MECHANICAL STRESS OR DEBRIS |
| POWER OFF       | TURN OFF POWER DURING INSTALLATION OR SERVICING                            |

www.3GLIGHTING.com | P: 905-850-2305 TF: 888-448-0440

SUSPENSION CABLE (BY OTHERS)

6.17"



#### **OVERVIEW**







#### ASYMMETRIC LENS ORIENTATION









**INSTALLATION INSTRUCTIONS** 

#### **OVERVIEW**





# **3Gi-58RSL, 3Gi-48RSL 5.8", and 4.8" INTEGRATED RECESSED SLOT**GRID CEILING

#### **INSTALLATION INSTRUCTIONS**

































# **LED SERVICING - GIMBAL**











#### **DL33RA - ADJUSTING DOWNLIGHT ANGLE**











#### **DL33SA - ADJUSTING DOWNLIGHT ANGLE**



















#### LINEAR LED SERVICING







# **LED SERVICING - DL33R**











# **LED SERVICING - DL33RA**



















# **LED SERVICING - DL33S**









# **LED SERVICING - DL33SA**

















# **LED SERVICING - DZ33R**













# **LED SERVICING - DZ33S**