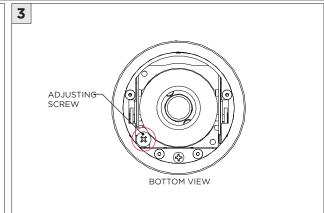

L CODES FOR PROPER INSTALLATION                      |
| (i) ATTENTION   | FAILURE TO FOLLOW INSTALLATION INSTRUCTION MAY VOID THE WARRANTY           |
| POWER ON        | DO NOT TOUCH LEDS. LEDS MUST BE PROTECTED FROM MECHANICAL STRESS OR DEBRIS |
| POWER OFF       | TURN OFF POWER DURING INSTALLATION OR SERVICING                            |

www.3GLIGHTING.com | P: 905-850-2305 TF: 888-448-0440

SUSPENSION CABLE (BY OTHERS)

6.17"



#### **OVERVIEW**







#### ASYMMETRIC LENS ORIENTATION









**INSTALLATION INSTRUCTIONS** 

#### **OVERVIEW**





# **3Gi-58RSL, 3Gi-48RSL 5.8", and 4.8" INTEGRATED RECESSED SLOT**GRID CEILING

#### **INSTALLATION INSTRUCTIONS**

































# **LED SERVICING - GIMBAL**











#### **DL33RA - ADJUSTING DOWNLIGHT ANGLE**











#### **DL33SA - ADJUSTING DOWNLIGHT ANGLE**



















#### LINEAR LED SERVICING







# **LED SERVICING - DL33R**











# **LED SERVICING - DL33RA**



















# **LED SERVICING - DL33S**









# **LED SERVICING - DL33SA**

















# **LED SERVICING - DZ33R**













# **LED SERVICING - DZ33S**