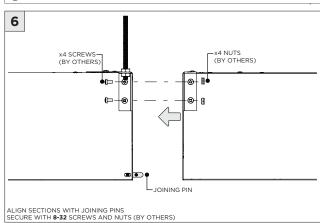

ULD ONLY BE PERFORMED BY A CERTIFIED ELECTRICIAN           |
| ATTENITION!     | REFER TO LOCAL/NATIONAL CODES FOR PROPER INSTALLATION                      |
| (i) ATTENTION   | FAILURE TO FOLLOW INSTALLATION INSTRUCTION MAY VOID THE WARRANTY           |
| POWER ON        | DO NOT TOUCH LEDS. LEDS MUST BE PROTECTED FROM MECHANICAL STRESS OR DEBRIS |
| POWER OFF       | TURN OFF POWER DURING INSTALLATION OR SERVICING                            |

www.3GLIGHTING.com | P: 905-850-2305 TF: 888-448-0440

SUSPENSION CABLE (BY OTHERS)

6.17"



#### **OVERVIEW**







#### ASYMMETRIC LENS ORIENTATION









**INSTALLATION INSTRUCTIONS** 

#### **OVERVIEW**





# **3Gi-58RSL, 3Gi-48RSL 5.8", and 4.8" INTEGRATED RECESSED SLOT**GRID CEILING

#### **INSTALLATION INSTRUCTIONS**

































# **LED SERVICING - GIMBAL**











#### **DL33RA - ADJUSTING DOWNLIGHT ANGLE**











#### **DL33SA - ADJUSTING DOWNLIGHT ANGLE**



















#### LINEAR LED SERVICING







# **LED SERVICING - DL33R**











# **LED SERVICING - DL33RA**



















# **LED SERVICING - DL33S**









# **LED SERVICING - DL33SA**

















# **LED SERVICING - DZ33R**













# **LED SERVICING - DZ33S**