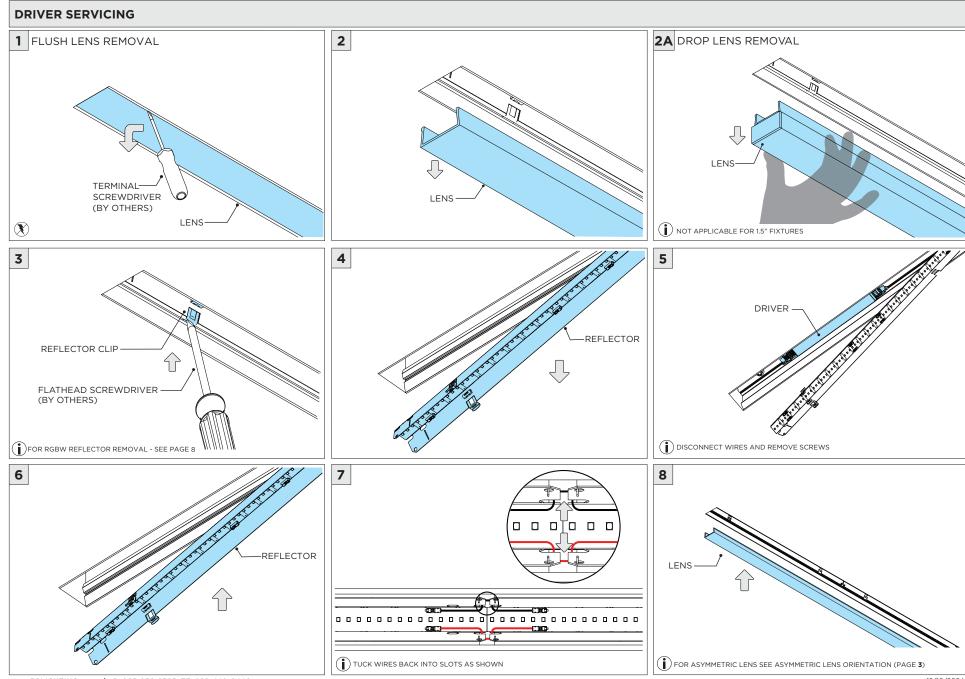

#### LINEAR LED SERVICING

#### ASYMMETRIC LENS ORIENTATION

**INSTALLATION INSTRUCTIONS** 