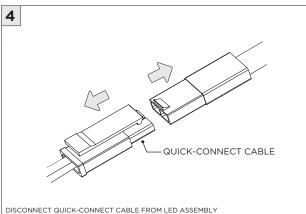

ww.3GLIGHTING.com | P: 905-850-2305 TF: 888-448-0440

SUSPENSION CABLE (BY OTHERS)

6.17"



#### **OVERVIEW**







#### ASYMMETRIC LENS ORIENTATION









**INSTALLATION INSTRUCTIONS** 

#### **OVERVIEW**





# **3Gi-58RSL, 3Gi-48RSL 5.8", and 4.8" INTEGRATED RECESSED SLOT**GRID CEILING

#### **INSTALLATION INSTRUCTIONS**

































# **LED SERVICING - GIMBAL**











#### **DL33RA - ADJUSTING DOWNLIGHT ANGLE**











#### **DL33SA - ADJUSTING DOWNLIGHT ANGLE**



















#### LINEAR LED SERVICING







# **LED SERVICING - DL33R**











# **LED SERVICING - DL33RA**



















# **LED SERVICING - DL33S**









# **LED SERVICING - DL33SA**

















# **LED SERVICING - DZ33R**













# **LED SERVICING - DZ33S**