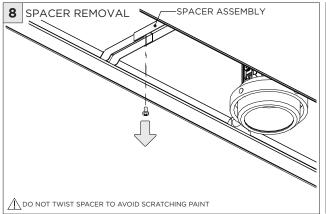

ONLY BE PERFORMED BY A CERTIFIED ELECTRICIAN           |
| ATTENITION!     | REFER TO LOCAL/NATIONAL CODES FOR PROPER INSTALLATION                      |
| (i) ATTENTION   | FAILURE TO FOLLOW INSTALLATION INSTRUCTION MAY VOID THE WARRANTY           |
| POWER ON        | DO NOT TOUCH LEDS. LEDS MUST BE PROTECTED FROM MECHANICAL STRESS OR DEBRIS |
| POWER OFF       | TURN OFF POWER DURING INSTALLATION OR SERVICING                            |

www.3GLIGHTING.com | P: 905-850-2305 TF: 888-448-0440

SUSPENSION CABLE (BY OTHERS)

6.17"



#### **OVERVIEW**







#### ASYMMETRIC LENS ORIENTATION









**INSTALLATION INSTRUCTIONS** 

#### **OVERVIEW**





# **3Gi-58RSL, 3Gi-48RSL 5.8", and 4.8" INTEGRATED RECESSED SLOT**GRID CEILING

#### **INSTALLATION INSTRUCTIONS**

































# **LED SERVICING - GIMBAL**











#### **DL33RA - ADJUSTING DOWNLIGHT ANGLE**











#### **DL33SA - ADJUSTING DOWNLIGHT ANGLE**



















#### LINEAR LED SERVICING







# **LED SERVICING - DL33R**











# **LED SERVICING - DL33RA**



















# **LED SERVICING - DL33S**









# **LED SERVICING - DL33SA**

















# **LED SERVICING - DZ33R**













# **LED SERVICING - DZ33S**