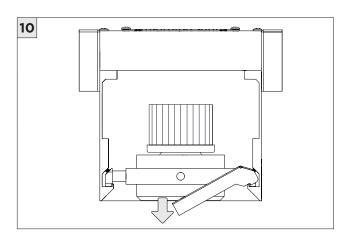

E PERFORMED BY A CERTIFIED ELECTRICIAN           |
| ATTENITION!     | REFER TO LOCAL/NATIONAL CODES FOR PROPER INSTALLATION                      |
| (i) ATTENTION   | FAILURE TO FOLLOW INSTALLATION INSTRUCTION MAY VOID THE WARRANTY           |
| POWER ON        | DO NOT TOUCH LEDS. LEDS MUST BE PROTECTED FROM MECHANICAL STRESS OR DEBRIS |
| POWER OFF       | TURN OFF POWER DURING INSTALLATION OR SERVICING                            |

www.3GLIGHTING.com | P: 905-850-2305 TF: 888-448-0440

SUSPENSION CABLE (BY OTHERS)

6.17"



#### **OVERVIEW**







#### ASYMMETRIC LENS ORIENTATION









**INSTALLATION INSTRUCTIONS** 

#### **OVERVIEW**





# **3Gi-58RSL, 3Gi-48RSL 5.8", and 4.8" INTEGRATED RECESSED SLOT**GRID CEILING

#### **INSTALLATION INSTRUCTIONS**

































# **LED SERVICING - GIMBAL**











#### **DL33RA - ADJUSTING DOWNLIGHT ANGLE**











#### **DL33SA - ADJUSTING DOWNLIGHT ANGLE**



















#### LINEAR LED SERVICING







# **LED SERVICING - DL33R**











# **LED SERVICING - DL33RA**



















# **LED SERVICING - DL33S**









# **LED SERVICING - DL33SA**

















# **LED SERVICING - DZ33R**













# **LED SERVICING - DZ33S**