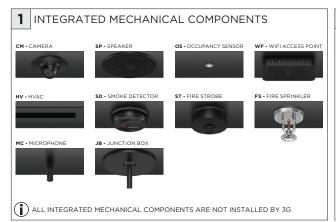

| INSTALLATION SHOULD ONLY BE PERFORMED BY A CERTIFIED ELECTRICIAN           |
| ATTENITION!     | REFER TO LOCAL/NATIONAL CODES FOR PROPER INSTALLATION                      |
| (i) ATTENTION   | FAILURE TO FOLLOW INSTALLATION INSTRUCTION MAY VOID THE WARRANTY           |
| POWER ON        | DO NOT TOUCH LEDS. LEDS MUST BE PROTECTED FROM MECHANICAL STRESS OR DEBRIS |
| POWER OFF       | TURN OFF POWER DURING INSTALLATION OR SERVICING                            |

www.3GLIGHTING.com | P: 905-850-2305 TF: 888-448-0440

SUSPENSION CABLE (BY OTHERS)

6.17"



#### **OVERVIEW**







#### ASYMMETRIC LENS ORIENTATION









**INSTALLATION INSTRUCTIONS** 

#### **OVERVIEW**





# **3Gi-58RSL, 3Gi-48RSL 5.8", and 4.8" INTEGRATED RECESSED SLOT**GRID CEILING

#### **INSTALLATION INSTRUCTIONS**

































# **LED SERVICING - GIMBAL**











#### **DL33RA - ADJUSTING DOWNLIGHT ANGLE**











#### **DL33SA - ADJUSTING DOWNLIGHT ANGLE**



















#### LINEAR LED SERVICING







# **LED SERVICING - DL33R**











# **LED SERVICING - DL33RA**



















# **LED SERVICING - DL33S**









# **LED SERVICING - DL33SA**

















# **LED SERVICING - DZ33R**













# **LED SERVICING - DZ33S**