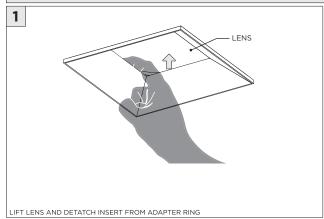

|
| (i) ATTENTION   | FAILURE TO FOLLOW INSTALLATION INSTRUCTION MAY VOID THE WARRANTY           |
| POWER ON        | DO NOT TOUCH LEDS. LEDS MUST BE PROTECTED FROM MECHANICAL STRESS OR DEBRIS |
| POWER OFF       | TURN OFF POWER DURING INSTALLATION OR SERVICING                            |

www.3GLIGHTING.com | P: 905-850-2305 TF: 888-448-0440

SUSPENSION CABLE (BY OTHERS)

6.17"



#### **OVERVIEW**







#### ASYMMETRIC LENS ORIENTATION









**INSTALLATION INSTRUCTIONS** 

#### **OVERVIEW**





# **3Gi-58RSL, 3Gi-48RSL 5.8", and 4.8" INTEGRATED RECESSED SLOT**GRID CEILING

#### **INSTALLATION INSTRUCTIONS**

































# **LED SERVICING - GIMBAL**











#### **DL33RA - ADJUSTING DOWNLIGHT ANGLE**











#### **DL33SA - ADJUSTING DOWNLIGHT ANGLE**



















#### LINEAR LED SERVICING







# **LED SERVICING - DL33R**











# **LED SERVICING - DL33RA**



















# **LED SERVICING - DL33S**









# **LED SERVICING - DL33SA**

















# **LED SERVICING - DZ33R**













# **LED SERVICING - DZ33S**