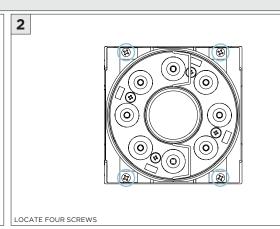

|

www.3GLIGHTING.com | P: 905-850-2305 TF: 888-448-0440

SUSPENSION CABLE (BY OTHERS)

6.17"



#### **OVERVIEW**







#### ASYMMETRIC LENS ORIENTATION









**INSTALLATION INSTRUCTIONS** 

#### **OVERVIEW**





# **3Gi-58RSL, 3Gi-48RSL 5.8", and 4.8" INTEGRATED RECESSED SLOT**GRID CEILING

#### **INSTALLATION INSTRUCTIONS**

































# **LED SERVICING - GIMBAL**











#### **DL33RA - ADJUSTING DOWNLIGHT ANGLE**











#### **DL33SA - ADJUSTING DOWNLIGHT ANGLE**



















#### LINEAR LED SERVICING







# **LED SERVICING - DL33R**











# **LED SERVICING - DL33RA**



















# **LED SERVICING - DL33S**









# **LED SERVICING - DL33SA**

















# **LED SERVICING - DZ33R**













# **LED SERVICING - DZ33S**