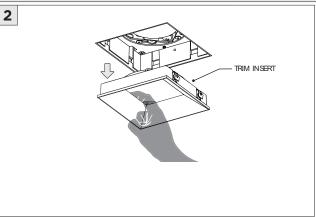

FF       | TURN OFF POWER DURING INSTALLATION OR SERVICING                            |

www.3GLIGHTING.com | P: 905-850-2305 TF: 888-448-0440

SUSPENSION CABLE (BY OTHERS)

6.17"



#### **OVERVIEW**







#### ASYMMETRIC LENS ORIENTATION









**INSTALLATION INSTRUCTIONS** 

#### **OVERVIEW**





# **3Gi-58RSL, 3Gi-48RSL 5.8", and 4.8" INTEGRATED RECESSED SLOT**GRID CEILING

#### **INSTALLATION INSTRUCTIONS**

































# **LED SERVICING - GIMBAL**











#### **DL33RA - ADJUSTING DOWNLIGHT ANGLE**











#### **DL33SA - ADJUSTING DOWNLIGHT ANGLE**



















#### LINEAR LED SERVICING







# **LED SERVICING - DL33R**











# **LED SERVICING - DL33RA**



















# **LED SERVICING - DL33S**









# **LED SERVICING - DL33SA**

















# **LED SERVICING - DZ33R**













# **LED SERVICING - DZ33S**