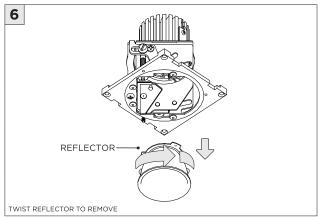

| TURN OFF POWER DURING INSTALLATION OR SERVICING                            |

www.3GLIGHTING.com | P: 905-850-2305 TF: 888-448-0440

SUSPENSION CABLE (BY OTHERS)

6.17"



#### **OVERVIEW**







#### ASYMMETRIC LENS ORIENTATION









**INSTALLATION INSTRUCTIONS** 

#### **OVERVIEW**





# **3Gi-58RSL, 3Gi-48RSL 5.8", and 4.8" INTEGRATED RECESSED SLOT**GRID CEILING

#### **INSTALLATION INSTRUCTIONS**

































# **LED SERVICING - GIMBAL**











#### **DL33RA - ADJUSTING DOWNLIGHT ANGLE**











#### **DL33SA - ADJUSTING DOWNLIGHT ANGLE**



















#### LINEAR LED SERVICING







# **LED SERVICING - DL33R**











# **LED SERVICING - DL33RA**



















# **LED SERVICING - DL33S**









# **LED SERVICING - DL33SA**

















# **LED SERVICING - DZ33R**













# **LED SERVICING - DZ33S**