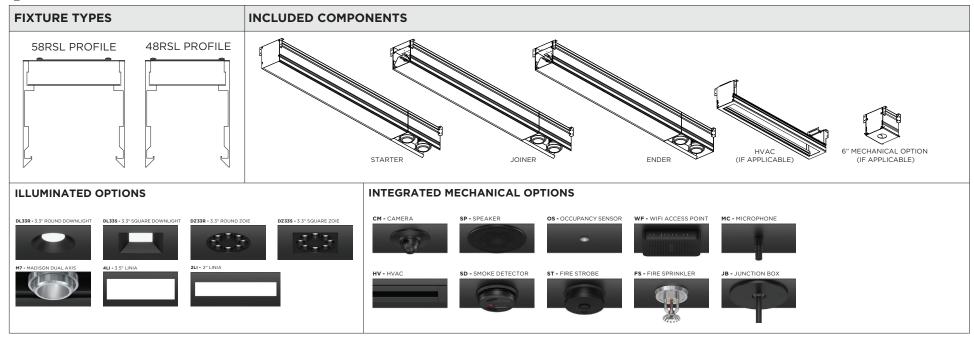

# **3Gi-58RSL, 3Gi-48RSL 5.8", and 4.8" INTEGRATED RECESSED SLOT**GRID CEILING



- FOR **NEW CONSTRUCTION** INSTALLATION ONLY
- (i) THE IMAGES SHOWN ARE FOR ILLUSTRATION PURPOSES ONLY AND MAY NOT BE AN EXACT REPRESENTATION OF THE PRODUCT



| INSTRUCTION KEY | INFORMATION                                                                |
|-----------------|----------------------------------------------------------------------------|
| ↑ ADDITIONAL    | INSTALLATION SHOULD ONLY BE PERFORMED BY A CERTIFIED ELECTRICIAN           |
| ATTENITION!     | REFER TO LOCAL/NATIONAL CODES FOR PROPER INSTALLATION                      |
| (i) ATTENTION   | FAILURE TO FOLLOW INSTALLATION INSTRUCTION MAY VOID THE WARRANTY           |
| POWER ON        | DO NOT TOUCH LEDS. LEDS MUST BE PROTECTED FROM MECHANICAL STRESS OR DEBRIS |
| POWER OFF       | TURN OFF POWER DURING INSTALLATION OR SERVICING                            |

www.3GLIGHTING.com | P: 905-850-2305 TF: 888-448-0440

SUSPENSION CABLE (BY OTHERS)

6.17"



#### **OVERVIEW**