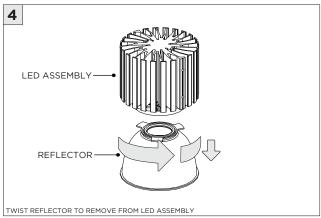

|
| ATTENITION!     | REFER TO LOCAL/NATIONAL CODES FOR PROPER INSTALLATION                      |
| (i) ATTENTION   | FAILURE TO FOLLOW INSTALLATION INSTRUCTION MAY VOID THE WARRANTY           |
| POWER ON        | DO NOT TOUCH LEDS. LEDS MUST BE PROTECTED FROM MECHANICAL STRESS OR DEBRIS |
| POWER OFF       | TURN OFF POWER DURING INSTALLATION OR SERVICING                            |

www.3GLIGHTING.com | P: 905-850-2305 TF: 888-448-0440

SUSPENSION CABLE (BY OTHERS)

6.17"



#### **OVERVIEW**







#### ASYMMETRIC LENS ORIENTATION









**INSTALLATION INSTRUCTIONS** 

#### **OVERVIEW**





# **3Gi-58RSL, 3Gi-48RSL 5.8", and 4.8" INTEGRATED RECESSED SLOT**GRID CEILING

#### **INSTALLATION INSTRUCTIONS**

































# **LED SERVICING - GIMBAL**











#### **DL33RA - ADJUSTING DOWNLIGHT ANGLE**











#### **DL33SA - ADJUSTING DOWNLIGHT ANGLE**



















#### LINEAR LED SERVICING







# **LED SERVICING - DL33R**











# **LED SERVICING - DL33RA**



















# **LED SERVICING - DL33S**









# **LED SERVICING - DL33SA**

















# **LED SERVICING - DZ33R**













# **LED SERVICING - DZ33S**