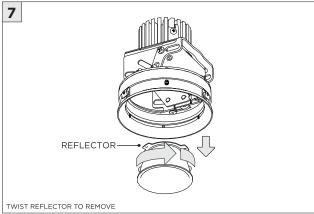

H LEDS. LEDS MUST BE PROTECTED FROM MECHANICAL STRESS OR DEBRIS |
| POWER OFF       | TURN OFF POWER DURING INSTALLATION OR SERVICING                            |

www.3GLIGHTING.com | P: 905-850-2305 TF: 888-448-0440

SUSPENSION CABLE (BY OTHERS)

6.17"



#### **OVERVIEW**







#### ASYMMETRIC LENS ORIENTATION









**INSTALLATION INSTRUCTIONS** 

#### **OVERVIEW**





# **3Gi-58RSL, 3Gi-48RSL 5.8", and 4.8" INTEGRATED RECESSED SLOT**GRID CEILING

#### **INSTALLATION INSTRUCTIONS**

































# **LED SERVICING - GIMBAL**











#### **DL33RA - ADJUSTING DOWNLIGHT ANGLE**











#### **DL33SA - ADJUSTING DOWNLIGHT ANGLE**



















#### LINEAR LED SERVICING







# **LED SERVICING - DL33R**











# **LED SERVICING - DL33RA**



















# **LED SERVICING - DL33S**









# **LED SERVICING - DL33SA**

















# **LED SERVICING - DZ33R**













# **LED SERVICING - DZ33S**