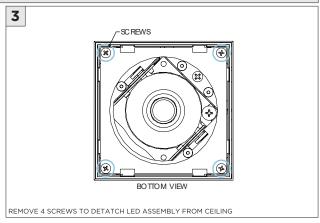

| TURN OFF POWER DURING INSTALLATION OR SERVICING                            |

www.3GLIGHTING.com | P: 905-850-2305 TF: 888-448-0440

SUSPENSION CABLE (BY OTHERS)

6.17"



#### **OVERVIEW**







#### ASYMMETRIC LENS ORIENTATION









**INSTALLATION INSTRUCTIONS** 

#### **OVERVIEW**





# **3Gi-58RSL, 3Gi-48RSL 5.8", and 4.8" INTEGRATED RECESSED SLOT**GRID CEILING

#### **INSTALLATION INSTRUCTIONS**

































# **LED SERVICING - GIMBAL**











#### **DL33RA - ADJUSTING DOWNLIGHT ANGLE**











#### **DL33SA - ADJUSTING DOWNLIGHT ANGLE**



















#### LINEAR LED SERVICING







# **LED SERVICING - DL33R**











# **LED SERVICING - DL33RA**



















# **LED SERVICING - DL33S**









# **LED SERVICING - DL33SA**

















# **LED SERVICING - DZ33R**













# **LED SERVICING - DZ33S**