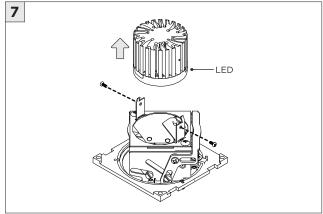

TURN OFF POWER DURING INSTALLATION OR SERVICING                            |

www.3GLIGHTING.com | P: 905-850-2305 TF: 888-448-0440

SUSPENSION CABLE (BY OTHERS)

6.17"



#### **OVERVIEW**







#### ASYMMETRIC LENS ORIENTATION









**INSTALLATION INSTRUCTIONS** 

#### **OVERVIEW**





# **3Gi-58RSL, 3Gi-48RSL 5.8", and 4.8" INTEGRATED RECESSED SLOT**GRID CEILING

#### **INSTALLATION INSTRUCTIONS**

































# **LED SERVICING - GIMBAL**











#### **DL33RA - ADJUSTING DOWNLIGHT ANGLE**











#### **DL33SA - ADJUSTING DOWNLIGHT ANGLE**



















#### LINEAR LED SERVICING







# **LED SERVICING - DL33R**











# **LED SERVICING - DL33RA**



















# **LED SERVICING - DL33S**









# **LED SERVICING - DL33SA**

















# **LED SERVICING - DZ33R**













# **LED SERVICING - DZ33S**