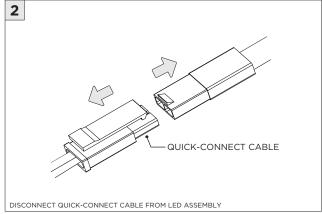

AN           |
| ATTENITION!     | REFER TO LOCAL/NATIONAL CODES FOR PROPER INSTALLATION                      |
| (i) ATTENTION   | FAILURE TO FOLLOW INSTALLATION INSTRUCTION MAY VOID THE WARRANTY           |
| POWER ON        | DO NOT TOUCH LEDS. LEDS MUST BE PROTECTED FROM MECHANICAL STRESS OR DEBRIS |
| POWER OFF       | TURN OFF POWER DURING INSTALLATION OR SERVICING                            |

www.3GLIGHTING.com | P: 905-850-2305 TF: 888-448-0440

SUSPENSION CABLE (BY OTHERS)

6.17"



#### **OVERVIEW**







#### ASYMMETRIC LENS ORIENTATION









**INSTALLATION INSTRUCTIONS** 

#### **OVERVIEW**





# **3Gi-58RSL, 3Gi-48RSL 5.8", and 4.8" INTEGRATED RECESSED SLOT**GRID CEILING

#### **INSTALLATION INSTRUCTIONS**

































# **LED SERVICING - GIMBAL**











#### **DL33RA - ADJUSTING DOWNLIGHT ANGLE**











#### **DL33SA - ADJUSTING DOWNLIGHT ANGLE**



















#### LINEAR LED SERVICING







# **LED SERVICING - DL33R**











# **LED SERVICING - DL33RA**



















# **LED SERVICING - DL33S**









# **LED SERVICING - DL33SA**

















# **LED SERVICING - DZ33R**













# **LED SERVICING - DZ33S**