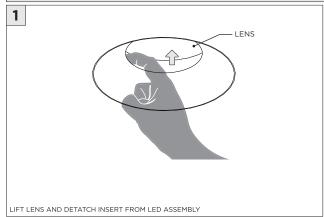

DO NOT TOUCH LEDS. LEDS MUST BE PROTECTED FROM MECHANICAL STRESS OR DEBRIS |
| POWER OFF       | TURN OFF POWER DURING INSTALLATION OR SERVICING                            |

www.3GLIGHTING.com | P: 905-850-2305 TF: 888-448-0440

SUSPENSION CABLE (BY OTHERS)

6.17"



#### **OVERVIEW**







#### ASYMMETRIC LENS ORIENTATION









**INSTALLATION INSTRUCTIONS** 

#### **OVERVIEW**





# **3Gi-58RSL, 3Gi-48RSL 5.8", and 4.8" INTEGRATED RECESSED SLOT**GRID CEILING

#### **INSTALLATION INSTRUCTIONS**

































# **LED SERVICING - GIMBAL**











#### **DL33RA - ADJUSTING DOWNLIGHT ANGLE**











#### **DL33SA - ADJUSTING DOWNLIGHT ANGLE**



















#### LINEAR LED SERVICING







# **LED SERVICING - DL33R**











# **LED SERVICING - DL33RA**



















# **LED SERVICING - DL33S**









# **LED SERVICING - DL33SA**

















# **LED SERVICING - DZ33R**













# **LED SERVICING - DZ33S**