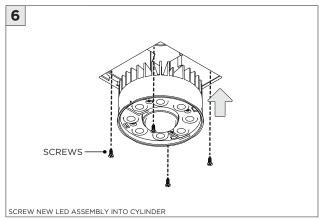

GLIGHTING.com | P: 905-850-2305 TF: 888-448-0440

SUSPENSION CABLE (BY OTHERS)

6.17"



#### **OVERVIEW**







#### ASYMMETRIC LENS ORIENTATION









**INSTALLATION INSTRUCTIONS** 

#### **OVERVIEW**





# **3Gi-58RSL, 3Gi-48RSL 5.8", and 4.8" INTEGRATED RECESSED SLOT**GRID CEILING

#### **INSTALLATION INSTRUCTIONS**

































# **LED SERVICING - GIMBAL**











#### **DL33RA - ADJUSTING DOWNLIGHT ANGLE**











#### **DL33SA - ADJUSTING DOWNLIGHT ANGLE**



















#### LINEAR LED SERVICING







# **LED SERVICING - DL33R**











# **LED SERVICING - DL33RA**



















# **LED SERVICING - DL33S**









# **LED SERVICING - DL33SA**

















# **LED SERVICING - DZ33R**













# **LED SERVICING - DZ33S**