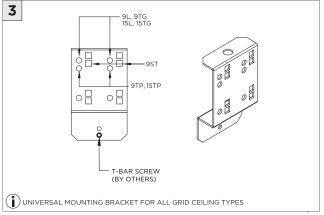

ON SHOULD ONLY BE PERFORMED BY A CERTIFIED ELECTRICIAN           |
| ATTENITION!     | REFER TO LOCAL/NATIONAL CODES FOR PROPER INSTALLATION                      |
| (i) ATTENTION   | FAILURE TO FOLLOW INSTALLATION INSTRUCTION MAY VOID THE WARRANTY           |
| POWER ON        | DO NOT TOUCH LEDS. LEDS MUST BE PROTECTED FROM MECHANICAL STRESS OR DEBRIS |
| POWER OFF       | TURN OFF POWER DURING INSTALLATION OR SERVICING                            |

www.3GLIGHTING.com | P: 905-850-2305 TF: 888-448-0440

SUSPENSION CABLE (BY OTHERS)

6.17"



#### **OVERVIEW**







#### ASYMMETRIC LENS ORIENTATION









**INSTALLATION INSTRUCTIONS** 

#### **OVERVIEW**





# **3Gi-58RSL, 3Gi-48RSL 5.8", and 4.8" INTEGRATED RECESSED SLOT**GRID CEILING

#### **INSTALLATION INSTRUCTIONS**

































# **LED SERVICING - GIMBAL**











#### **DL33RA - ADJUSTING DOWNLIGHT ANGLE**











#### **DL33SA - ADJUSTING DOWNLIGHT ANGLE**



















#### LINEAR LED SERVICING







# **LED SERVICING - DL33R**











# **LED SERVICING - DL33RA**



















# **LED SERVICING - DL33S**









# **LED SERVICING - DL33SA**

















# **LED SERVICING - DZ33R**













# **LED SERVICING - DZ33S**