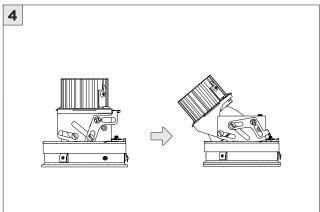

CODES FOR PROPER INSTALLATION                      |
| (i) ATTENTION   | FAILURE TO FOLLOW INSTALLATION INSTRUCTION MAY VOID THE WARRANTY           |
| POWER ON        | DO NOT TOUCH LEDS. LEDS MUST BE PROTECTED FROM MECHANICAL STRESS OR DEBRIS |
| POWER OFF       | TURN OFF POWER DURING INSTALLATION OR SERVICING                            |

www.3GLIGHTING.com | P: 905-850-2305 TF: 888-448-0440

SUSPENSION CABLE (BY OTHERS)

6.17"



#### **OVERVIEW**







#### ASYMMETRIC LENS ORIENTATION









**INSTALLATION INSTRUCTIONS** 

#### **OVERVIEW**





# **3Gi-58RSL, 3Gi-48RSL 5.8", and 4.8" INTEGRATED RECESSED SLOT**GRID CEILING

#### **INSTALLATION INSTRUCTIONS**

































# **LED SERVICING - GIMBAL**











#### **DL33RA - ADJUSTING DOWNLIGHT ANGLE**











#### **DL33SA - ADJUSTING DOWNLIGHT ANGLE**



















#### LINEAR LED SERVICING







# **LED SERVICING - DL33R**











# **LED SERVICING - DL33RA**



















# **LED SERVICING - DL33S**









# **LED SERVICING - DL33SA**

















# **LED SERVICING - DZ33R**













# **LED SERVICING - DZ33S**