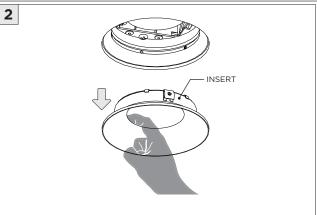

NAL CODES FOR PROPER INSTALLATION                      |
| (i) ATTENTION   | FAILURE TO FOLLOW INSTALLATION INSTRUCTION MAY VOID THE WARRANTY           |
| POWER ON        | DO NOT TOUCH LEDS. LEDS MUST BE PROTECTED FROM MECHANICAL STRESS OR DEBRIS |
| POWER OFF       | TURN OFF POWER DURING INSTALLATION OR SERVICING                            |

www.3GLIGHTING.com | P: 905-850-2305 TF: 888-448-0440

SUSPENSION CABLE (BY OTHERS)

6.17"



#### **OVERVIEW**







#### ASYMMETRIC LENS ORIENTATION









**INSTALLATION INSTRUCTIONS** 

#### **OVERVIEW**





# **3Gi-58RSL, 3Gi-48RSL 5.8", and 4.8" INTEGRATED RECESSED SLOT**GRID CEILING

#### **INSTALLATION INSTRUCTIONS**

































# **LED SERVICING - GIMBAL**











#### **DL33RA - ADJUSTING DOWNLIGHT ANGLE**











#### **DL33SA - ADJUSTING DOWNLIGHT ANGLE**



















#### LINEAR LED SERVICING







# **LED SERVICING - DL33R**











# **LED SERVICING - DL33RA**



















# **LED SERVICING - DL33S**









# **LED SERVICING - DL33SA**

















# **LED SERVICING - DZ33R**













# **LED SERVICING - DZ33S**