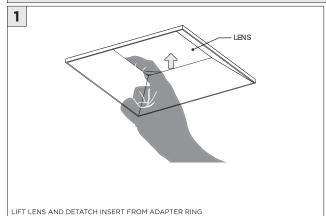

OFF       | TURN OFF POWER DURING INSTALLATION OR SERVICING                            |

www.3GLIGHTING.com | P: 905-850-2305 TF: 888-448-0440

SUSPENSION CABLE (BY OTHERS)

6.17"



#### **OVERVIEW**







#### ASYMMETRIC LENS ORIENTATION









**INSTALLATION INSTRUCTIONS** 

#### **OVERVIEW**





# **3Gi-58RSL, 3Gi-48RSL 5.8", and 4.8" INTEGRATED RECESSED SLOT**GRID CEILING

#### **INSTALLATION INSTRUCTIONS**

































# **LED SERVICING - GIMBAL**











#### **DL33RA - ADJUSTING DOWNLIGHT ANGLE**











#### **DL33SA - ADJUSTING DOWNLIGHT ANGLE**



















#### LINEAR LED SERVICING







# **LED SERVICING - DL33R**











# **LED SERVICING - DL33RA**



















# **LED SERVICING - DL33S**









# **LED SERVICING - DL33SA**

















# **LED SERVICING - DZ33R**













# **LED SERVICING - DZ33S**