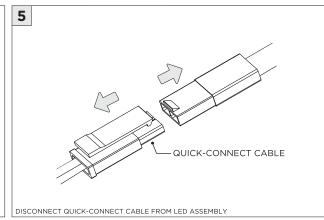

| TURN OFF POWER DURING INSTALLATION OR SERVICING                            |

www.3GLIGHTING.com | P: 905-850-2305 TF: 888-448-0440

SUSPENSION CABLE (BY OTHERS)

6.17"



#### **OVERVIEW**







#### ASYMMETRIC LENS ORIENTATION









**INSTALLATION INSTRUCTIONS** 

#### **OVERVIEW**





# **3Gi-58RSL, 3Gi-48RSL 5.8", and 4.8" INTEGRATED RECESSED SLOT**GRID CEILING

#### **INSTALLATION INSTRUCTIONS**

































# **LED SERVICING - GIMBAL**











#### **DL33RA - ADJUSTING DOWNLIGHT ANGLE**











#### **DL33SA - ADJUSTING DOWNLIGHT ANGLE**



















#### LINEAR LED SERVICING







# **LED SERVICING - DL33R**











# **LED SERVICING - DL33RA**



















# **LED SERVICING - DL33S**









# **LED SERVICING - DL33SA**

















# **LED SERVICING - DZ33R**













# **LED SERVICING - DZ33S**