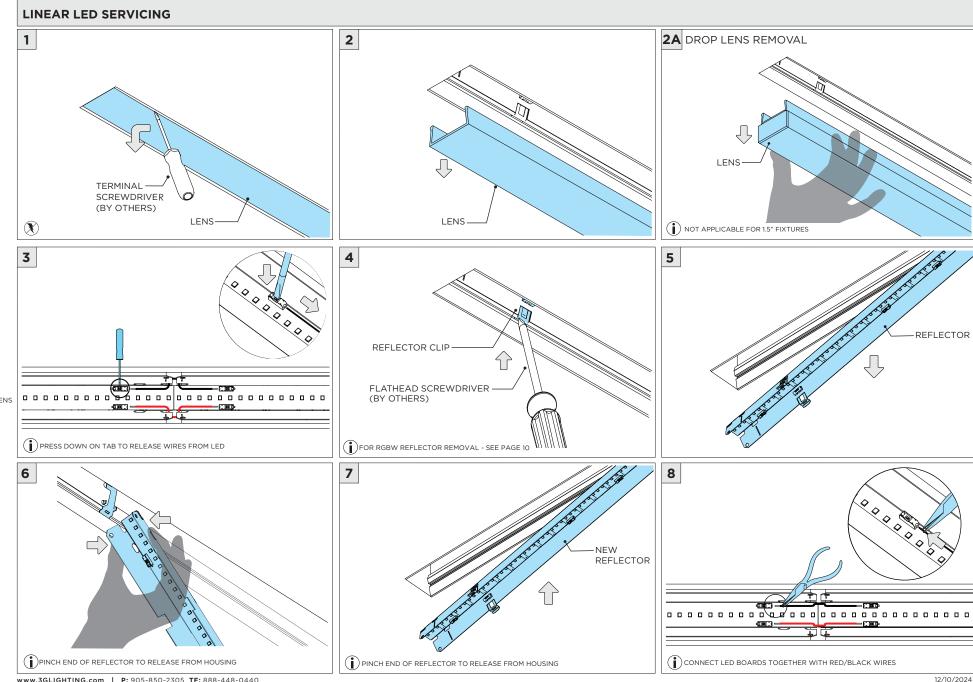

NTION   | FAILURE TO FOLLOW INSTALLATION INSTRUCTION MAY VOID THE WARRANTY           |
| POWER ON        | DO NOT TOUCH LEDS. LEDS MUST BE PROTECTED FROM MECHANICAL STRESS OR DEBRIS |
| POWER OFF       | TURN OFF POWER DURING INSTALLATION OR SERVICING                            |

www.3GLIGHTING.com | P: 905-850-2305 TF: 888-448-0440

SUSPENSION CABLE (BY OTHERS)

6.17"



#### **OVERVIEW**







#### ASYMMETRIC LENS ORIENTATION









**INSTALLATION INSTRUCTIONS** 

#### **OVERVIEW**





# **3Gi-58RSL, 3Gi-48RSL 5.8", and 4.8" INTEGRATED RECESSED SLOT**GRID CEILING

#### **INSTALLATION INSTRUCTIONS**

































# **LED SERVICING - GIMBAL**











#### **DL33RA - ADJUSTING DOWNLIGHT ANGLE**











#### **DL33SA - ADJUSTING DOWNLIGHT ANGLE**



















#### LINEAR LED SERVICING







# **LED SERVICING - DL33R**











# **LED SERVICING - DL33RA**



















# **LED SERVICING - DL33S**









# **LED SERVICING - DL33SA**

















# **LED SERVICING - DZ33R**













# **LED SERVICING - DZ33S**