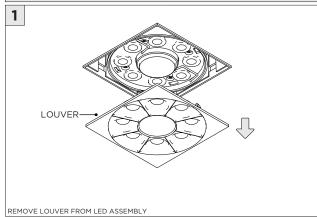

|

www.3GLIGHTING.com | P: 905-850-2305 TF: 888-448-0440

SUSPENSION CABLE (BY OTHERS)

6.17"



#### **OVERVIEW**







#### ASYMMETRIC LENS ORIENTATION









**INSTALLATION INSTRUCTIONS** 

#### **OVERVIEW**





# **3Gi-58RSL, 3Gi-48RSL 5.8", and 4.8" INTEGRATED RECESSED SLOT**GRID CEILING

#### **INSTALLATION INSTRUCTIONS**

































# **LED SERVICING - GIMBAL**











#### **DL33RA - ADJUSTING DOWNLIGHT ANGLE**











#### **DL33SA - ADJUSTING DOWNLIGHT ANGLE**



















#### LINEAR LED SERVICING







# **LED SERVICING - DL33R**











# **LED SERVICING - DL33RA**



















# **LED SERVICING - DL33S**









# **LED SERVICING - DL33SA**

















# **LED SERVICING - DZ33R**













# **LED SERVICING - DZ33S**