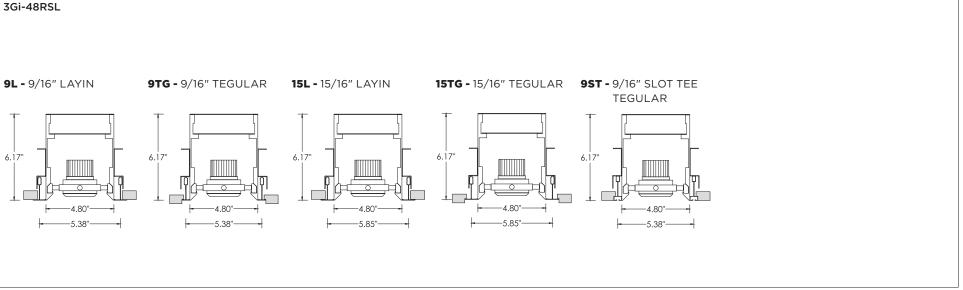

# **3Gi-58RSL, 3Gi-48RSL 5.8", and 4.8" INTEGRATED RECESSED SLOT**GRID CEILING

- FOR **NEW CONSTRUCTION** INSTALLATION ONLY
- (i) THE IMAGES SHOWN ARE FOR ILLUSTRATION PURPOSES ONLY AND MAY NOT BE AN EXACT REPRESENTATION OF THE PRODUCT

# **3Gi-58RSL, 3Gi-48RSL 5.8", and 4.8" INTEGRATED RECESSED SLOT**GRID CEILING