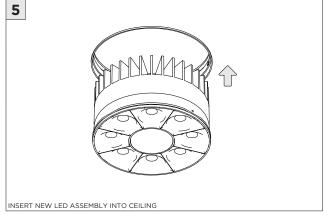

RVICING                            |

www.3GLIGHTING.com | P: 905-850-2305 TF: 888-448-0440

SUSPENSION CABLE (BY OTHERS)

6.17"



#### **OVERVIEW**







#### ASYMMETRIC LENS ORIENTATION









**INSTALLATION INSTRUCTIONS** 

#### **OVERVIEW**





# **3Gi-58RSL, 3Gi-48RSL 5.8", and 4.8" INTEGRATED RECESSED SLOT**GRID CEILING

#### **INSTALLATION INSTRUCTIONS**

































# **LED SERVICING - GIMBAL**











#### **DL33RA - ADJUSTING DOWNLIGHT ANGLE**











#### **DL33SA - ADJUSTING DOWNLIGHT ANGLE**



















#### LINEAR LED SERVICING







# **LED SERVICING - DL33R**











# **LED SERVICING - DL33RA**



















# **LED SERVICING - DL33S**









# **LED SERVICING - DL33SA**

















# **LED SERVICING - DZ33R**













# **LED SERVICING - DZ33S**