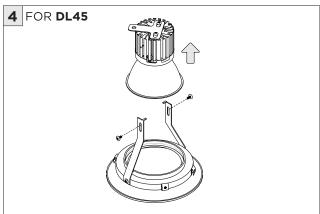

TY           |
| POWER ON        | DO NOT TOUCH LEDS. LEDS MUST BE PROTECTED FROM MECHANICAL STRESS OR DEBRIS |
| POWER OFF       | TURN OFF POWER DURING INSTALLATION OR SERVICING                            |

www.3GLIGHTING.com | P: 905-850-2305 TF: 888-448-0440

SUSPENSION CABLE (BY OTHERS)

6.17"



#### **OVERVIEW**







#### ASYMMETRIC LENS ORIENTATION









**INSTALLATION INSTRUCTIONS** 

#### **OVERVIEW**





# **3Gi-58RSL, 3Gi-48RSL 5.8", and 4.8" INTEGRATED RECESSED SLOT**GRID CEILING

#### **INSTALLATION INSTRUCTIONS**

































# **LED SERVICING - GIMBAL**











#### **DL33RA - ADJUSTING DOWNLIGHT ANGLE**











#### **DL33SA - ADJUSTING DOWNLIGHT ANGLE**



















#### LINEAR LED SERVICING







# **LED SERVICING - DL33R**











# **LED SERVICING - DL33RA**



















# **LED SERVICING - DL33S**









# **LED SERVICING - DL33SA**

















# **LED SERVICING - DZ33R**













# **LED SERVICING - DZ33S**