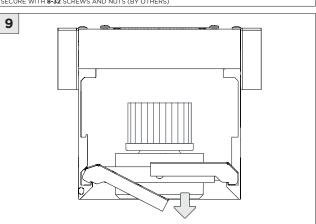

LY BE PERFORMED BY A CERTIFIED ELECTRICIAN           |
| ATTENITION!     | REFER TO LOCAL/NATIONAL CODES FOR PROPER INSTALLATION                      |
| (i) ATTENTION   | FAILURE TO FOLLOW INSTALLATION INSTRUCTION MAY VOID THE WARRANTY           |
| POWER ON        | DO NOT TOUCH LEDS. LEDS MUST BE PROTECTED FROM MECHANICAL STRESS OR DEBRIS |
| POWER OFF       | TURN OFF POWER DURING INSTALLATION OR SERVICING                            |

www.3GLIGHTING.com | P: 905-850-2305 TF: 888-448-0440

SUSPENSION CABLE (BY OTHERS)

6.17"



#### **OVERVIEW**







#### ASYMMETRIC LENS ORIENTATION









**INSTALLATION INSTRUCTIONS** 

#### **OVERVIEW**





# **3Gi-58RSL, 3Gi-48RSL 5.8", and 4.8" INTEGRATED RECESSED SLOT**GRID CEILING

#### **INSTALLATION INSTRUCTIONS**

































# **LED SERVICING - GIMBAL**











#### **DL33RA - ADJUSTING DOWNLIGHT ANGLE**











#### **DL33SA - ADJUSTING DOWNLIGHT ANGLE**



















#### LINEAR LED SERVICING







# **LED SERVICING - DL33R**











# **LED SERVICING - DL33RA**



















# **LED SERVICING - DL33S**









# **LED SERVICING - DL33SA**

















# **LED SERVICING - DZ33R**













# **LED SERVICING - DZ33S**