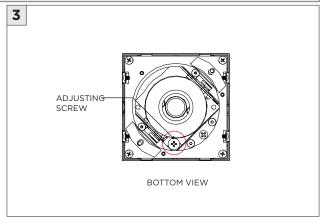

#### **DL33RA - ADJUSTING DOWNLIGHT ANGLE**

#### **DL33SA - ADJUSTING DOWNLIGHT ANGLE**