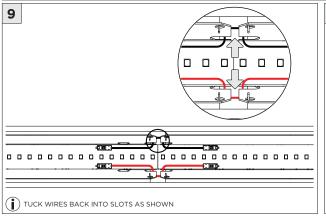

TALLATION INSTRUCTION MAY VOID THE WARRANTY           |
| POWER ON        | DO NOT TOUCH LEDS. LEDS MUST BE PROTECTED FROM MECHANICAL STRESS OR DEBRIS |
| POWER OFF       | TURN OFF POWER DURING INSTALLATION OR SERVICING                            |

www.3GLIGHTING.com | P: 905-850-2305 TF: 888-448-0440

SUSPENSION CABLE (BY OTHERS)

6.17"



#### **OVERVIEW**







#### ASYMMETRIC LENS ORIENTATION









**INSTALLATION INSTRUCTIONS** 

#### **OVERVIEW**





# **3Gi-58RSL, 3Gi-48RSL 5.8", and 4.8" INTEGRATED RECESSED SLOT**GRID CEILING

#### **INSTALLATION INSTRUCTIONS**

































# **LED SERVICING - GIMBAL**











#### **DL33RA - ADJUSTING DOWNLIGHT ANGLE**











#### **DL33SA - ADJUSTING DOWNLIGHT ANGLE**



















#### LINEAR LED SERVICING







# **LED SERVICING - DL33R**











# **LED SERVICING - DL33RA**



















# **LED SERVICING - DL33S**









# **LED SERVICING - DL33SA**

















# **LED SERVICING - DZ33R**













# **LED SERVICING - DZ33S**