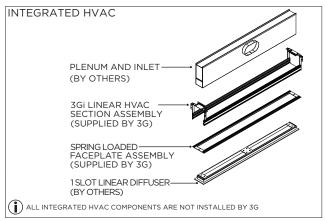

STALLATION SHOULD ONLY BE PERFORMED BY A CERTIFIED ELECTRICIAN           |
| ATTENITION!     | REFER TO LOCAL/NATIONAL CODES FOR PROPER INSTALLATION                      |
| (i) ATTENTION   | FAILURE TO FOLLOW INSTALLATION INSTRUCTION MAY VOID THE WARRANTY           |
| POWER ON        | DO NOT TOUCH LEDS. LEDS MUST BE PROTECTED FROM MECHANICAL STRESS OR DEBRIS |
| POWER OFF       | TURN OFF POWER DURING INSTALLATION OR SERVICING                            |

www.3GLIGHTING.com | P: 905-850-2305 TF: 888-448-0440

SUSPENSION CABLE (BY OTHERS)

6.17"



#### **OVERVIEW**







#### ASYMMETRIC LENS ORIENTATION









**INSTALLATION INSTRUCTIONS** 

#### **OVERVIEW**





# **3Gi-58RSL, 3Gi-48RSL 5.8", and 4.8" INTEGRATED RECESSED SLOT**GRID CEILING

#### **INSTALLATION INSTRUCTIONS**

































# **LED SERVICING - GIMBAL**











#### **DL33RA - ADJUSTING DOWNLIGHT ANGLE**











#### **DL33SA - ADJUSTING DOWNLIGHT ANGLE**



















#### LINEAR LED SERVICING







# **LED SERVICING - DL33R**











# **LED SERVICING - DL33RA**



















# **LED SERVICING - DL33S**









# **LED SERVICING - DL33SA**

















# **LED SERVICING - DZ33R**













# **LED SERVICING - DZ33S**