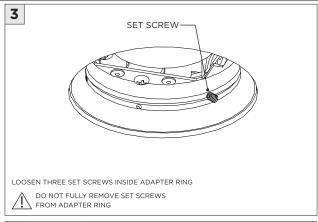

NOT TOUCH LEDS. LEDS MUST BE PROTECTED FROM MECHANICAL STRESS OR DEBRIS |
| POWER OFF       | TURN OFF POWER DURING INSTALLATION OR SERVICING                            |

www.3GLIGHTING.com | P: 905-850-2305 TF: 888-448-0440

SUSPENSION CABLE (BY OTHERS)

6.17"



#### **OVERVIEW**







#### ASYMMETRIC LENS ORIENTATION









**INSTALLATION INSTRUCTIONS** 

#### **OVERVIEW**





# **3Gi-58RSL, 3Gi-48RSL 5.8", and 4.8" INTEGRATED RECESSED SLOT**GRID CEILING

#### **INSTALLATION INSTRUCTIONS**

































# **LED SERVICING - GIMBAL**











#### **DL33RA - ADJUSTING DOWNLIGHT ANGLE**











#### **DL33SA - ADJUSTING DOWNLIGHT ANGLE**



















#### LINEAR LED SERVICING







# **LED SERVICING - DL33R**











# **LED SERVICING - DL33RA**



















# **LED SERVICING - DL33S**









# **LED SERVICING - DL33SA**

















# **LED SERVICING - DZ33R**













# **LED SERVICING - DZ33S**