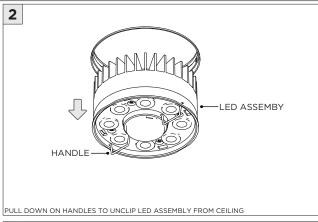

OR SERVICING                            |

www.3GLIGHTING.com | P: 905-850-2305 TF: 888-448-0440

SUSPENSION CABLE (BY OTHERS)

6.17"



#### **OVERVIEW**







#### ASYMMETRIC LENS ORIENTATION









**INSTALLATION INSTRUCTIONS** 

#### **OVERVIEW**





# **3Gi-58RSL, 3Gi-48RSL 5.8", and 4.8" INTEGRATED RECESSED SLOT**GRID CEILING

#### **INSTALLATION INSTRUCTIONS**

































# **LED SERVICING - GIMBAL**











#### **DL33RA - ADJUSTING DOWNLIGHT ANGLE**











#### **DL33SA - ADJUSTING DOWNLIGHT ANGLE**



















#### LINEAR LED SERVICING







# **LED SERVICING - DL33R**











# **LED SERVICING - DL33RA**



















# **LED SERVICING - DL33S**









# **LED SERVICING - DL33SA**

















# **LED SERVICING - DZ33R**













# **LED SERVICING - DZ33S**