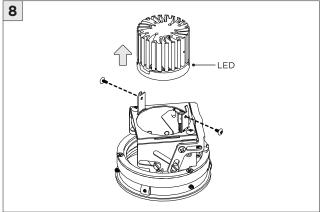

LEDS. LEDS MUST BE PROTECTED FROM MECHANICAL STRESS OR DEBRIS |
| POWER OFF       | TURN OFF POWER DURING INSTALLATION OR SERVICING                            |

www.3GLIGHTING.com | P: 905-850-2305 TF: 888-448-0440

SUSPENSION CABLE (BY OTHERS)

6.17"



#### **OVERVIEW**







#### ASYMMETRIC LENS ORIENTATION









**INSTALLATION INSTRUCTIONS** 

#### **OVERVIEW**





# **3Gi-58RSL, 3Gi-48RSL 5.8", and 4.8" INTEGRATED RECESSED SLOT**GRID CEILING

#### **INSTALLATION INSTRUCTIONS**

































# **LED SERVICING - GIMBAL**











#### **DL33RA - ADJUSTING DOWNLIGHT ANGLE**











#### **DL33SA - ADJUSTING DOWNLIGHT ANGLE**



















#### LINEAR LED SERVICING







# **LED SERVICING - DL33R**











# **LED SERVICING - DL33RA**



















# **LED SERVICING - DL33S**









# **LED SERVICING - DL33SA**

















# **LED SERVICING - DZ33R**













# **LED SERVICING - DZ33S**