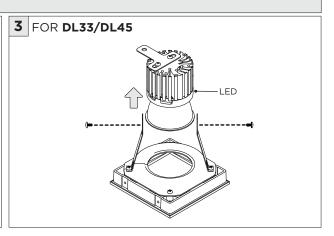

# **LED SERVICING - DL33R**

# **LED SERVICING - DL33RA**

# **LED SERVICING - DL33S**

# **LED SERVICING - DL33SA**