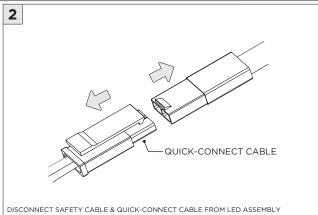

ECHANICAL STRESS OR DEBRIS |
| POWER OFF       | TURN OFF POWER DURING INSTALLATION OR SERVICING                            |

www.3GLIGHTING.com | P: 905-850-2305 TF: 888-448-0440

SUSPENSION CABLE (BY OTHERS)

6.17"



#### **OVERVIEW**







#### ASYMMETRIC LENS ORIENTATION









**INSTALLATION INSTRUCTIONS** 

#### **OVERVIEW**





# **3Gi-58RSL, 3Gi-48RSL 5.8", and 4.8" INTEGRATED RECESSED SLOT**GRID CEILING

#### **INSTALLATION INSTRUCTIONS**

































# **LED SERVICING - GIMBAL**











#### **DL33RA - ADJUSTING DOWNLIGHT ANGLE**











#### **DL33SA - ADJUSTING DOWNLIGHT ANGLE**



















#### LINEAR LED SERVICING







# **LED SERVICING - DL33R**











# **LED SERVICING - DL33RA**



















# **LED SERVICING - DL33S**









# **LED SERVICING - DL33SA**

















# **LED SERVICING - DZ33R**













# **LED SERVICING - DZ33S**