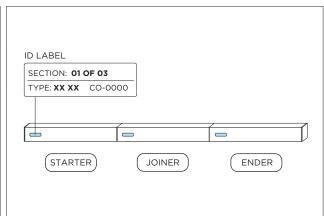

|
|-----------------|----------------------------------------------------------------------------|
| ↑ ADDITIONAL    | INSTALLATION SHOULD ONLY BE PERFORMED BY A CERTIFIED ELECTRICIAN           |
| ATTENITION!     | REFER TO LOCAL/NATIONAL CODES FOR PROPER INSTALLATION                      |
| (i) ATTENTION   | FAILURE TO FOLLOW INSTALLATION INSTRUCTION MAY VOID THE WARRANTY           |
| POWER ON        | DO NOT TOUCH LEDS. LEDS MUST BE PROTECTED FROM MECHANICAL STRESS OR DEBRIS |
| POWER OFF       | TURN OFF POWER DURING INSTALLATION OR SERVICING                            |

www.3GLIGHTING.com | P: 905-850-2305 TF: 888-448-0440

SUSPENSION CABLE (BY OTHERS)

6.17"



#### **OVERVIEW**







#### ASYMMETRIC LENS ORIENTATION









**INSTALLATION INSTRUCTIONS** 

#### **OVERVIEW**





# **3Gi-58RSL, 3Gi-48RSL 5.8", and 4.8" INTEGRATED RECESSED SLOT**GRID CEILING

#### **INSTALLATION INSTRUCTIONS**

































# **LED SERVICING - GIMBAL**











#### **DL33RA - ADJUSTING DOWNLIGHT ANGLE**











#### **DL33SA - ADJUSTING DOWNLIGHT ANGLE**



















#### LINEAR LED SERVICING







# **LED SERVICING - DL33R**











# **LED SERVICING - DL33RA**



















# **LED SERVICING - DL33S**









# **LED SERVICING - DL33SA**

















# **LED SERVICING - DZ33R**













# **LED SERVICING - DZ33S**