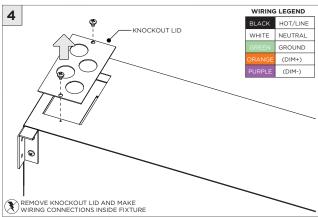

SHOULD ONLY BE PERFORMED BY A CERTIFIED ELECTRICIAN           |
| ATTENITION!     | REFER TO LOCAL/NATIONAL CODES FOR PROPER INSTALLATION                      |
| (i) ATTENTION   | FAILURE TO FOLLOW INSTALLATION INSTRUCTION MAY VOID THE WARRANTY           |
| POWER ON        | DO NOT TOUCH LEDS. LEDS MUST BE PROTECTED FROM MECHANICAL STRESS OR DEBRIS |
| POWER OFF       | TURN OFF POWER DURING INSTALLATION OR SERVICING                            |

www.3GLIGHTING.com | P: 905-850-2305 TF: 888-448-0440

SUSPENSION CABLE (BY OTHERS)

6.17"



#### **OVERVIEW**







#### ASYMMETRIC LENS ORIENTATION









**INSTALLATION INSTRUCTIONS** 

#### **OVERVIEW**





# **3Gi-58RSL, 3Gi-48RSL 5.8", and 4.8" INTEGRATED RECESSED SLOT**GRID CEILING

#### **INSTALLATION INSTRUCTIONS**

































# **LED SERVICING - GIMBAL**











#### **DL33RA - ADJUSTING DOWNLIGHT ANGLE**











#### **DL33SA - ADJUSTING DOWNLIGHT ANGLE**



















#### LINEAR LED SERVICING







# **LED SERVICING - DL33R**











# **LED SERVICING - DL33RA**



















# **LED SERVICING - DL33S**









# **LED SERVICING - DL33SA**

















# **LED SERVICING - DZ33R**













# **LED SERVICING - DZ33S**