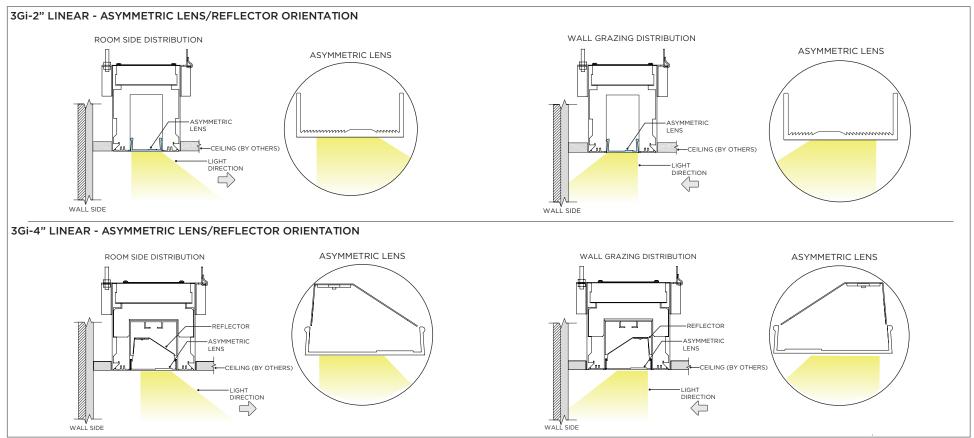

|
|-----------------|----------------------------------------------------------------------------|
| ↑ ADDITIONAL    | INSTALLATION SHOULD ONLY BE PERFORMED BY A CERTIFIED ELECTRICIAN           |
| ATTENITION!     | REFER TO LOCAL/NATIONAL CODES FOR PROPER INSTALLATION                      |
| (i) ATTENTION   | FAILURE TO FOLLOW INSTALLATION INSTRUCTION MAY VOID THE WARRANTY           |
| POWER ON        | DO NOT TOUCH LEDS. LEDS MUST BE PROTECTED FROM MECHANICAL STRESS OR DEBRIS |
| POWER OFF       | TURN OFF POWER DURING INSTALLATION OR SERVICING                            |

www.3GLIGHTING.com | P: 905-850-2305 TF: 888-448-0440

SUSPENSION CABLE (BY OTHERS)

6.17"



#### **OVERVIEW**







#### ASYMMETRIC LENS ORIENTATION









**INSTALLATION INSTRUCTIONS** 

#### **OVERVIEW**





# **3Gi-58RSL, 3Gi-48RSL 5.8", and 4.8" INTEGRATED RECESSED SLOT**GRID CEILING

#### **INSTALLATION INSTRUCTIONS**

































# **LED SERVICING - GIMBAL**











#### **DL33RA - ADJUSTING DOWNLIGHT ANGLE**











#### **DL33SA - ADJUSTING DOWNLIGHT ANGLE**



















#### LINEAR LED SERVICING







# **LED SERVICING - DL33R**











# **LED SERVICING - DL33RA**



















# **LED SERVICING - DL33S**









# **LED SERVICING - DL33SA**

















# **LED SERVICING - DZ33R**













# **LED SERVICING - DZ33S**