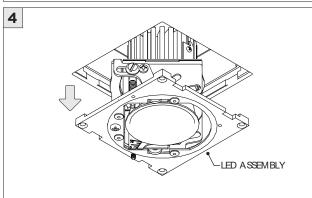

| TURN OFF POWER DURING INSTALLATION OR SERVICING                            |

www.3GLIGHTING.com | P: 905-850-2305 TF: 888-448-0440

SUSPENSION CABLE (BY OTHERS)

6.17"



#### **OVERVIEW**







#### ASYMMETRIC LENS ORIENTATION









**INSTALLATION INSTRUCTIONS** 

#### **OVERVIEW**





# **3Gi-58RSL, 3Gi-48RSL 5.8", and 4.8" INTEGRATED RECESSED SLOT**GRID CEILING

#### **INSTALLATION INSTRUCTIONS**

































# **LED SERVICING - GIMBAL**











#### **DL33RA - ADJUSTING DOWNLIGHT ANGLE**











#### **DL33SA - ADJUSTING DOWNLIGHT ANGLE**



















#### LINEAR LED SERVICING







# **LED SERVICING - DL33R**











# **LED SERVICING - DL33RA**



















# **LED SERVICING - DL33S**









# **LED SERVICING - DL33SA**

















# **LED SERVICING - DZ33R**













# **LED SERVICING - DZ33S**