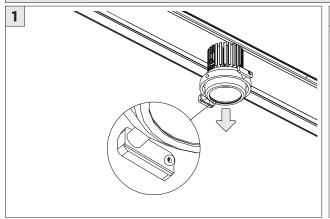

CIAN           |
| ATTENITION!     | REFER TO LOCAL/NATIONAL CODES FOR PROPER INSTALLATION                      |
| (i) ATTENTION   | FAILURE TO FOLLOW INSTALLATION INSTRUCTION MAY VOID THE WARRANTY           |
| POWER ON        | DO NOT TOUCH LEDS. LEDS MUST BE PROTECTED FROM MECHANICAL STRESS OR DEBRIS |
| POWER OFF       | TURN OFF POWER DURING INSTALLATION OR SERVICING                            |

www.3GLIGHTING.com | P: 905-850-2305 TF: 888-448-0440

SUSPENSION CABLE (BY OTHERS)

6.17"



#### **OVERVIEW**







#### ASYMMETRIC LENS ORIENTATION









**INSTALLATION INSTRUCTIONS** 

#### **OVERVIEW**





# **3Gi-58RSL, 3Gi-48RSL 5.8", and 4.8" INTEGRATED RECESSED SLOT**GRID CEILING

#### **INSTALLATION INSTRUCTIONS**

































# **LED SERVICING - GIMBAL**











#### **DL33RA - ADJUSTING DOWNLIGHT ANGLE**











#### **DL33SA - ADJUSTING DOWNLIGHT ANGLE**



















#### LINEAR LED SERVICING







# **LED SERVICING - DL33R**











# **LED SERVICING - DL33RA**



















# **LED SERVICING - DL33S**









# **LED SERVICING - DL33SA**

















# **LED SERVICING - DZ33R**













# **LED SERVICING - DZ33S**