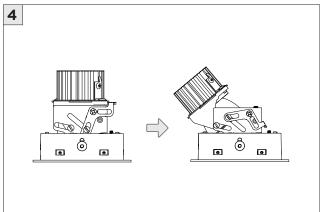

(i) ATTENTION   | FAILURE TO FOLLOW INSTALLATION INSTRUCTION MAY VOID THE WARRANTY           |
| POWER ON        | DO NOT TOUCH LEDS. LEDS MUST BE PROTECTED FROM MECHANICAL STRESS OR DEBRIS |
| POWER OFF       | TURN OFF POWER DURING INSTALLATION OR SERVICING                            |

www.3GLIGHTING.com | P: 905-850-2305 TF: 888-448-0440

SUSPENSION CABLE (BY OTHERS)

6.17"



#### **OVERVIEW**







#### ASYMMETRIC LENS ORIENTATION









**INSTALLATION INSTRUCTIONS** 

#### **OVERVIEW**





# **3Gi-58RSL, 3Gi-48RSL 5.8", and 4.8" INTEGRATED RECESSED SLOT**GRID CEILING

#### **INSTALLATION INSTRUCTIONS**

































# **LED SERVICING - GIMBAL**











#### **DL33RA - ADJUSTING DOWNLIGHT ANGLE**











#### **DL33SA - ADJUSTING DOWNLIGHT ANGLE**



















#### LINEAR LED SERVICING







# **LED SERVICING - DL33R**











# **LED SERVICING - DL33RA**



















# **LED SERVICING - DL33S**









# **LED SERVICING - DL33SA**

















# **LED SERVICING - DZ33R**













# **LED SERVICING - DZ33S**