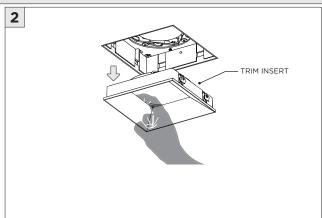

|
| (i) ATTENTION   | FAILURE TO FOLLOW INSTALLATION INSTRUCTION MAY VOID THE WARRANTY           |
| POWER ON        | DO NOT TOUCH LEDS. LEDS MUST BE PROTECTED FROM MECHANICAL STRESS OR DEBRIS |
| POWER OFF       | TURN OFF POWER DURING INSTALLATION OR SERVICING                            |

www.3GLIGHTING.com | P: 905-850-2305 TF: 888-448-0440

SUSPENSION CABLE (BY OTHERS)

6.17"



#### **OVERVIEW**







#### ASYMMETRIC LENS ORIENTATION









**INSTALLATION INSTRUCTIONS** 

#### **OVERVIEW**





# **3Gi-58RSL, 3Gi-48RSL 5.8", and 4.8" INTEGRATED RECESSED SLOT**GRID CEILING

#### **INSTALLATION INSTRUCTIONS**

































# **LED SERVICING - GIMBAL**











#### **DL33RA - ADJUSTING DOWNLIGHT ANGLE**











#### **DL33SA - ADJUSTING DOWNLIGHT ANGLE**



















#### LINEAR LED SERVICING







# **LED SERVICING - DL33R**











# **LED SERVICING - DL33RA**



















# **LED SERVICING - DL33S**









# **LED SERVICING - DL33SA**

















# **LED SERVICING - DZ33R**













# **LED SERVICING - DZ33S**