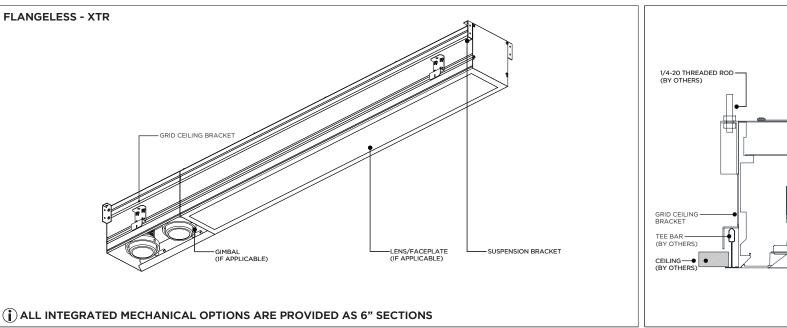

UCT



| INSTRUCTION KEY | INFORMATION                                                                |
|-----------------|----------------------------------------------------------------------------|
| ↑ ADDITIONAL    | INSTALLATION SHOULD ONLY BE PERFORMED BY A CERTIFIED ELECTRICIAN           |
| ATTENITION!     | REFER TO LOCAL/NATIONAL CODES FOR PROPER INSTALLATION                      |
| (i) ATTENTION   | FAILURE TO FOLLOW INSTALLATION INSTRUCTION MAY VOID THE WARRANTY           |
| POWER ON        | DO NOT TOUCH LEDS. LEDS MUST BE PROTECTED FROM MECHANICAL STRESS OR DEBRIS |
| POWER OFF       | TURN OFF POWER DURING INSTALLATION OR SERVICING                            |

www.3GLIGHTING.com | P: 905-850-2305 TF: 888-448-0440

SUSPENSION CABLE (BY OTHERS)

6.17"



#### **OVERVIEW**







#### ASYMMETRIC LENS ORIENTATION









**INSTALLATION INSTRUCTIONS** 

#### **OVERVIEW**





# **3Gi-58RSL, 3Gi-48RSL 5.8", and 4.8" INTEGRATED RECESSED SLOT**GRID CEILING

#### **INSTALLATION INSTRUCTIONS**

































# **LED SERVICING - GIMBAL**











#### **DL33RA - ADJUSTING DOWNLIGHT ANGLE**











#### **DL33SA - ADJUSTING DOWNLIGHT ANGLE**



















#### LINEAR LED SERVICING







# **LED SERVICING - DL33R**











# **LED SERVICING - DL33RA**



















# **LED SERVICING - DL33S**









# **LED SERVICING - DL33SA**

















# **LED SERVICING - DZ33R**













# **LED SERVICING - DZ33S**