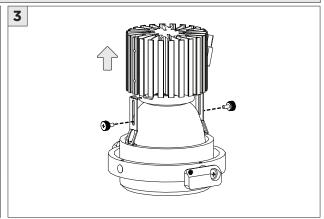

|
| ATTENITION!     | REFER TO LOCAL/NATIONAL CODES FOR PROPER INSTALLATION                      |
| (i) ATTENTION   | FAILURE TO FOLLOW INSTALLATION INSTRUCTION MAY VOID THE WARRANTY           |
| POWER ON        | DO NOT TOUCH LEDS. LEDS MUST BE PROTECTED FROM MECHANICAL STRESS OR DEBRIS |
| POWER OFF       | TURN OFF POWER DURING INSTALLATION OR SERVICING                            |

www.3GLIGHTING.com | P: 905-850-2305 TF: 888-448-0440

SUSPENSION CABLE (BY OTHERS)

6.17"



#### **OVERVIEW**







#### ASYMMETRIC LENS ORIENTATION









**INSTALLATION INSTRUCTIONS** 

#### **OVERVIEW**





# **3Gi-58RSL, 3Gi-48RSL 5.8", and 4.8" INTEGRATED RECESSED SLOT**GRID CEILING

#### **INSTALLATION INSTRUCTIONS**

































# **LED SERVICING - GIMBAL**











#### **DL33RA - ADJUSTING DOWNLIGHT ANGLE**











#### **DL33SA - ADJUSTING DOWNLIGHT ANGLE**



















#### LINEAR LED SERVICING







# **LED SERVICING - DL33R**











# **LED SERVICING - DL33RA**



















# **LED SERVICING - DL33S**









# **LED SERVICING - DL33SA**

















# **LED SERVICING - DZ33R**













# **LED SERVICING - DZ33S**