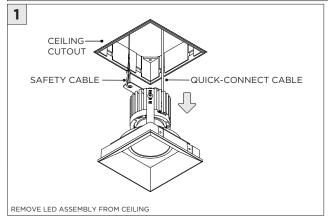

MECHANICAL STRESS OR DEBRIS |
| POWER OFF       | TURN OFF POWER DURING INSTALLATION OR SERVICING                            |

www.3GLIGHTING.com | P: 905-850-2305 TF: 888-448-0440

SUSPENSION CABLE (BY OTHERS)

6.17"



#### **OVERVIEW**







#### ASYMMETRIC LENS ORIENTATION









**INSTALLATION INSTRUCTIONS** 

#### **OVERVIEW**





# **3Gi-58RSL, 3Gi-48RSL 5.8", and 4.8" INTEGRATED RECESSED SLOT**GRID CEILING

#### **INSTALLATION INSTRUCTIONS**

































# **LED SERVICING - GIMBAL**











#### **DL33RA - ADJUSTING DOWNLIGHT ANGLE**











#### **DL33SA - ADJUSTING DOWNLIGHT ANGLE**



















#### LINEAR LED SERVICING







# **LED SERVICING - DL33R**











# **LED SERVICING - DL33RA**



















# **LED SERVICING - DL33S**









# **LED SERVICING - DL33SA**

















# **LED SERVICING - DZ33R**













# **LED SERVICING - DZ33S**