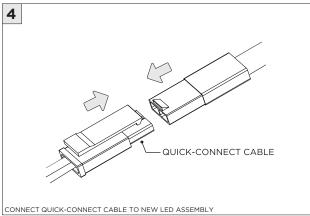

SERVICING                            |

www.3GLIGHTING.com | P: 905-850-2305 TF: 888-448-0440

SUSPENSION CABLE (BY OTHERS)

6.17"



#### **OVERVIEW**







#### ASYMMETRIC LENS ORIENTATION









**INSTALLATION INSTRUCTIONS** 

#### **OVERVIEW**





# **3Gi-58RSL, 3Gi-48RSL 5.8", and 4.8" INTEGRATED RECESSED SLOT**GRID CEILING

#### **INSTALLATION INSTRUCTIONS**

































# **LED SERVICING - GIMBAL**











#### **DL33RA - ADJUSTING DOWNLIGHT ANGLE**











#### **DL33SA - ADJUSTING DOWNLIGHT ANGLE**



















#### LINEAR LED SERVICING







# **LED SERVICING - DL33R**











# **LED SERVICING - DL33RA**



















# **LED SERVICING - DL33S**









# **LED SERVICING - DL33SA**

















# **LED SERVICING - DZ33R**













# **LED SERVICING - DZ33S**