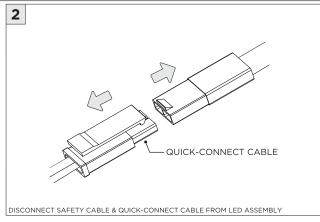

RRANTY           |
| POWER ON        | DO NOT TOUCH LEDS. LEDS MUST BE PROTECTED FROM MECHANICAL STRESS OR DEBRIS |
| POWER OFF       | TURN OFF POWER DURING INSTALLATION OR SERVICING                            |

www.3GLIGHTING.com | P: 905-850-2305 TF: 888-448-0440

SUSPENSION CABLE (BY OTHERS)

6.17"



#### **OVERVIEW**







#### ASYMMETRIC LENS ORIENTATION









**INSTALLATION INSTRUCTIONS** 

#### **OVERVIEW**





# **3Gi-58RSL, 3Gi-48RSL 5.8", and 4.8" INTEGRATED RECESSED SLOT**GRID CEILING

#### **INSTALLATION INSTRUCTIONS**

































# **LED SERVICING - GIMBAL**











#### **DL33RA - ADJUSTING DOWNLIGHT ANGLE**











#### **DL33SA - ADJUSTING DOWNLIGHT ANGLE**



















#### LINEAR LED SERVICING







# **LED SERVICING - DL33R**











# **LED SERVICING - DL33RA**



















# **LED SERVICING - DL33S**









# **LED SERVICING - DL33SA**

















# **LED SERVICING - DZ33R**













# **LED SERVICING - DZ33S**