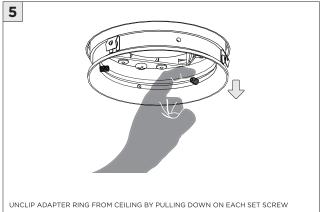

TOUCH LEDS. LEDS MUST BE PROTECTED FROM MECHANICAL STRESS OR DEBRIS |
| POWER OFF       | TURN OFF POWER DURING INSTALLATION OR SERVICING                            |

www.3GLIGHTING.com | P: 905-850-2305 TF: 888-448-0440

SUSPENSION CABLE (BY OTHERS)

6.17"



#### **OVERVIEW**







#### ASYMMETRIC LENS ORIENTATION









**INSTALLATION INSTRUCTIONS** 

#### **OVERVIEW**





# **3Gi-58RSL, 3Gi-48RSL 5.8", and 4.8" INTEGRATED RECESSED SLOT**GRID CEILING

#### **INSTALLATION INSTRUCTIONS**

































# **LED SERVICING - GIMBAL**











#### **DL33RA - ADJUSTING DOWNLIGHT ANGLE**











#### **DL33SA - ADJUSTING DOWNLIGHT ANGLE**



















#### LINEAR LED SERVICING







# **LED SERVICING - DL33R**











# **LED SERVICING - DL33RA**



















# **LED SERVICING - DL33S**









# **LED SERVICING - DL33SA**

















# **LED SERVICING - DZ33R**













# **LED SERVICING - DZ33S**