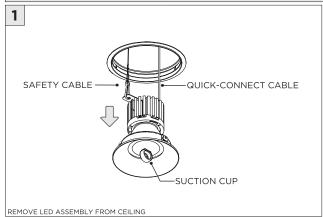

WARRANTY           |
| POWER ON        | DO NOT TOUCH LEDS. LEDS MUST BE PROTECTED FROM MECHANICAL STRESS OR DEBRIS |
| POWER OFF       | TURN OFF POWER DURING INSTALLATION OR SERVICING                            |

www.3GLIGHTING.com | P: 905-850-2305 TF: 888-448-0440

SUSPENSION CABLE (BY OTHERS)

6.17"



#### **OVERVIEW**







#### ASYMMETRIC LENS ORIENTATION









**INSTALLATION INSTRUCTIONS** 

#### **OVERVIEW**





# **3Gi-58RSL, 3Gi-48RSL 5.8", and 4.8" INTEGRATED RECESSED SLOT**GRID CEILING

#### **INSTALLATION INSTRUCTIONS**

































# **LED SERVICING - GIMBAL**











#### **DL33RA - ADJUSTING DOWNLIGHT ANGLE**











#### **DL33SA - ADJUSTING DOWNLIGHT ANGLE**



















#### LINEAR LED SERVICING







# **LED SERVICING - DL33R**











# **LED SERVICING - DL33RA**



















# **LED SERVICING - DL33S**









# **LED SERVICING - DL33SA**

















# **LED SERVICING - DZ33R**













# **LED SERVICING - DZ33S**