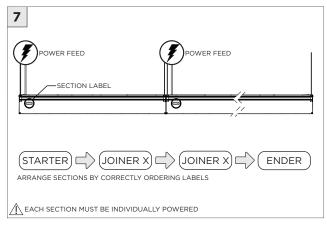

D ONLY BE PERFORMED BY A CERTIFIED ELECTRICIAN           |
| ATTENITION!     | REFER TO LOCAL/NATIONAL CODES FOR PROPER INSTALLATION                      |
| (i) ATTENTION   | FAILURE TO FOLLOW INSTALLATION INSTRUCTION MAY VOID THE WARRANTY           |
| POWER ON        | DO NOT TOUCH LEDS. LEDS MUST BE PROTECTED FROM MECHANICAL STRESS OR DEBRIS |
| POWER OFF       | TURN OFF POWER DURING INSTALLATION OR SERVICING                            |

www.3GLIGHTING.com | P: 905-850-2305 TF: 888-448-0440

SUSPENSION CABLE (BY OTHERS)

6.17"



#### **OVERVIEW**







#### ASYMMETRIC LENS ORIENTATION









**INSTALLATION INSTRUCTIONS** 

#### **OVERVIEW**





# **3Gi-58RSL, 3Gi-48RSL 5.8", and 4.8" INTEGRATED RECESSED SLOT**GRID CEILING

#### **INSTALLATION INSTRUCTIONS**

































# **LED SERVICING - GIMBAL**











#### **DL33RA - ADJUSTING DOWNLIGHT ANGLE**











#### **DL33SA - ADJUSTING DOWNLIGHT ANGLE**



















#### LINEAR LED SERVICING







# **LED SERVICING - DL33R**











# **LED SERVICING - DL33RA**



















# **LED SERVICING - DL33S**









# **LED SERVICING - DL33SA**

















# **LED SERVICING - DZ33R**













# **LED SERVICING - DZ33S**