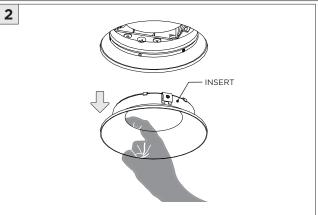

O NOT TOUCH LEDS. LEDS MUST BE PROTECTED FROM MECHANICAL STRESS OR DEBRIS |
| POWER OFF       | TURN OFF POWER DURING INSTALLATION OR SERVICING                            |

www.3GLIGHTING.com | P: 905-850-2305 TF: 888-448-0440

SUSPENSION CABLE (BY OTHERS)

6.17"



#### **OVERVIEW**







#### ASYMMETRIC LENS ORIENTATION









**INSTALLATION INSTRUCTIONS** 

#### **OVERVIEW**





# **3Gi-58RSL, 3Gi-48RSL 5.8", and 4.8" INTEGRATED RECESSED SLOT**GRID CEILING

#### **INSTALLATION INSTRUCTIONS**

































# **LED SERVICING - GIMBAL**











#### **DL33RA - ADJUSTING DOWNLIGHT ANGLE**











#### **DL33SA - ADJUSTING DOWNLIGHT ANGLE**



















#### LINEAR LED SERVICING







# **LED SERVICING - DL33R**











# **LED SERVICING - DL33RA**



















# **LED SERVICING - DL33S**









# **LED SERVICING - DL33SA**

















# **LED SERVICING - DZ33R**













# **LED SERVICING - DZ33S**