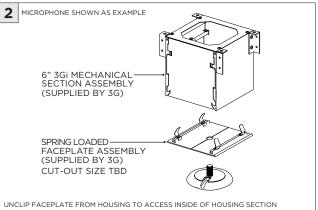

INSTALLATION SHOULD ONLY BE PERFORMED BY A CERTIFIED ELECTRICIAN           |
| ATTENITION!     | REFER TO LOCAL/NATIONAL CODES FOR PROPER INSTALLATION                      |
| (i) ATTENTION   | FAILURE TO FOLLOW INSTALLATION INSTRUCTION MAY VOID THE WARRANTY           |
| POWER ON        | DO NOT TOUCH LEDS. LEDS MUST BE PROTECTED FROM MECHANICAL STRESS OR DEBRIS |
| POWER OFF       | TURN OFF POWER DURING INSTALLATION OR SERVICING                            |

www.3GLIGHTING.com | P: 905-850-2305 TF: 888-448-0440

SUSPENSION CABLE (BY OTHERS)

6.17"



#### **OVERVIEW**







#### ASYMMETRIC LENS ORIENTATION









**INSTALLATION INSTRUCTIONS** 

#### **OVERVIEW**





# **3Gi-58RSL, 3Gi-48RSL 5.8", and 4.8" INTEGRATED RECESSED SLOT**GRID CEILING

#### **INSTALLATION INSTRUCTIONS**

































# **LED SERVICING - GIMBAL**











#### **DL33RA - ADJUSTING DOWNLIGHT ANGLE**











#### **DL33SA - ADJUSTING DOWNLIGHT ANGLE**



















#### LINEAR LED SERVICING







# **LED SERVICING - DL33R**











# **LED SERVICING - DL33RA**



















# **LED SERVICING - DL33S**









# **LED SERVICING - DL33SA**

















# **LED SERVICING - DZ33R**













# **LED SERVICING - DZ33S**