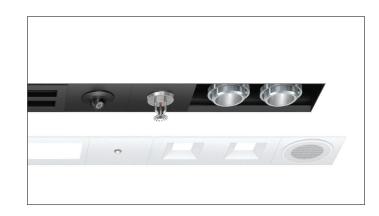

# **3Gi-58RSL, 3Gi-48RSL 5.8", and 4.8" INTEGRATED RECESSED SLOT**GRID CEILING

- FOR **NEW CONSTRUCTION** INSTALLATION ONLY
- (i) THE IMAGES SHOWN ARE FOR ILLUSTRATION PURPOSES ONLY AND MAY NOT BE AN EXACT REPRESENTATION OF THE PRODUCT

# **3Gi-58RSL, 3Gi-48RSL 5.8", and 4.8" INTEGRATED RECESSED SLOT**GRID CEILING