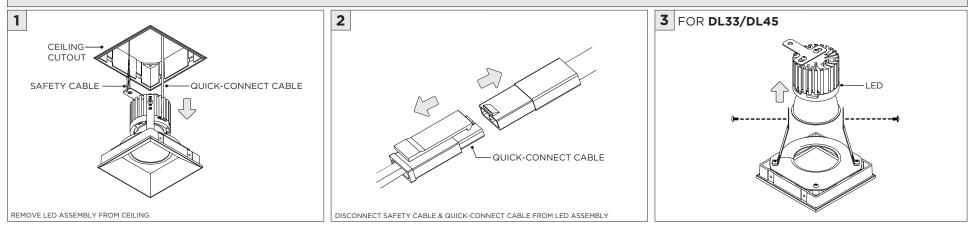

## LED SERVICING - DL33S

**LED SERVICING - DL33SA** 

www.3GLIGHTING.com | P: 905-850-2305 TF: 888-448-0440

**LED SERVICING - DZ33R** 

**LED SERVICING - DZ33S** 