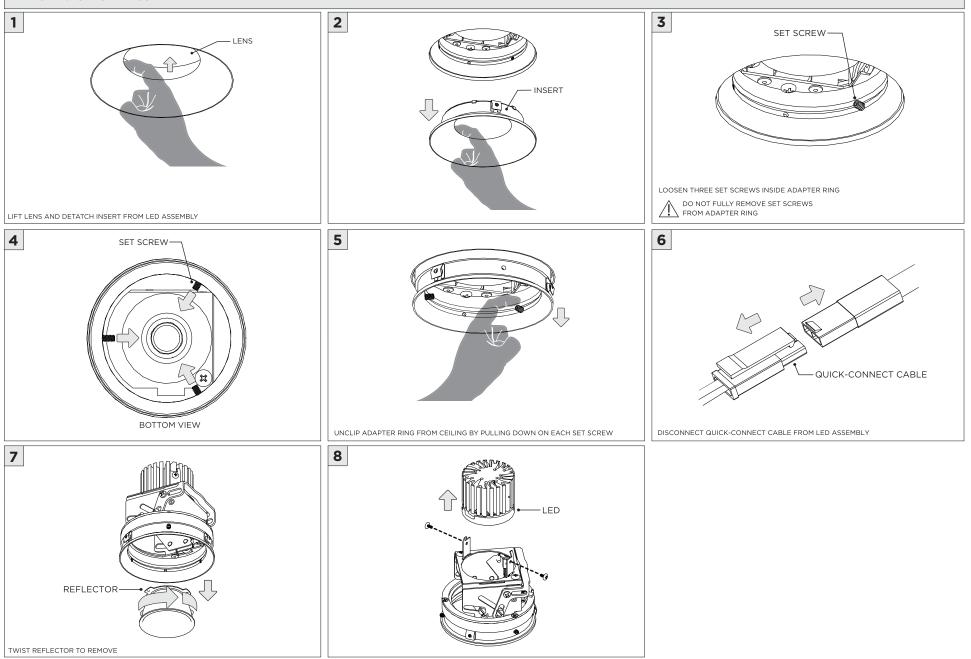

## LED SERVICING - DL33S

**LED SERVICING - DL33SA** 

www.3GLIGHTING.com | P: 905-850-2305 TF: 888-448-0440

**LED SERVICING - DZ33R** 

**LED SERVICING - DZ33S** 