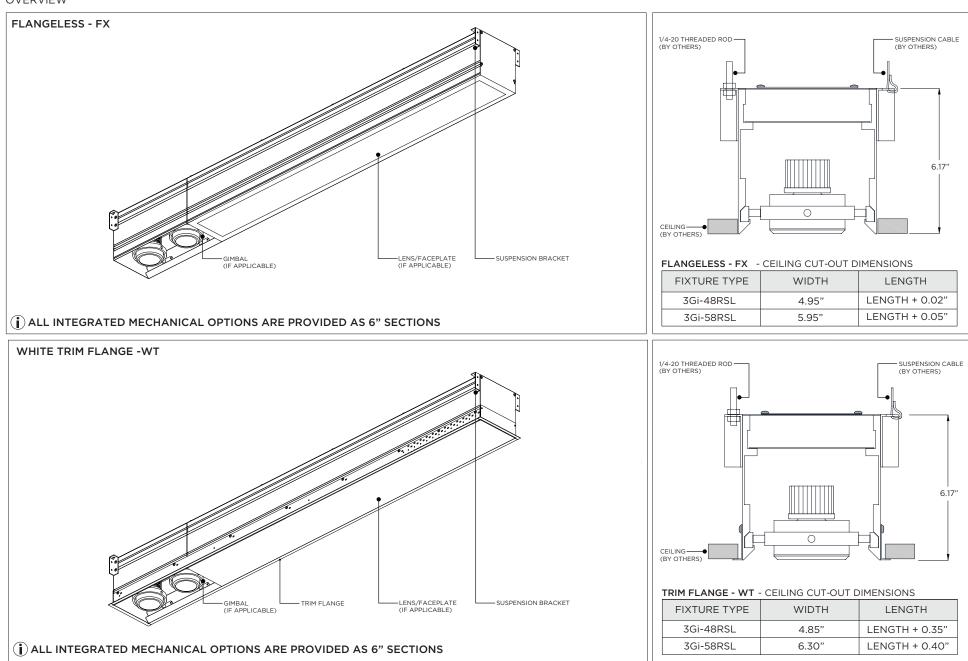

MAGES SHOWN ARE FOR ILLUSTRATION PURPOSES ONLY AND MAY NOT BE AN EXACT REPRESENTATION OF THE PRODUCT



| INSTRUCTION KEY | INFORMATION                                                                |
|-----------------|----------------------------------------------------------------------------|
| ADDITIONAL      | INSTALLATION SHOULD ONLY BE PERFORMED BY A CERTIFIED ELECTRICIAN           |
| ATTENTION       | REFER TO LOCAL/NATIONAL CODES FOR PROPER INSTALLATION                      |
|                 | FAILURE TO FOLLOW INSTALLATION INSTRUCTION MAY VOID THE WARRANTY           |
| 🕖 POWER ON      | DO NOT TOUCH LEDS. LEDS MUST BE PROTECTED FROM MECHANICAL STRESS OR DEBRIS |
| POWER OFF       | TURN OFF POWER DURING INSTALLATION OR SERVICING                            |



### OVERVIEW





### ASYMMETRIC LENS ORIENTATION













## **DL33RA - ADJUSTING DOWNLIGHT ANGLE** 1 2 3 - LENS – INSERT . ADJUSTING SCREW ര 3 BOTTOM VIEW LIFT LENS AND DETATCH INSERT FROM LED ASSEMBLY 4 • . 0



# 

6

•

٥

්

٥

٢









www.3GLIGHTING.com | P: 905-850-2305 TF: 888-448-0440



### LINEAR LED SERVICING





**LED SERVICING - DL33R** 





**LED SERVICING - DL33RA** 



www.3GLIGHTING.com | P: 905-850-2305 TF: 888-448-0440



## LED SERVICING - DL33S





**LED SERVICING - DL33SA** 



www.3GLIGHTING.com | P: 905-850-2305 TF: 888-448-0440



**LED SERVICING - DZ33R** 





**LED SERVICING - DZ33S**