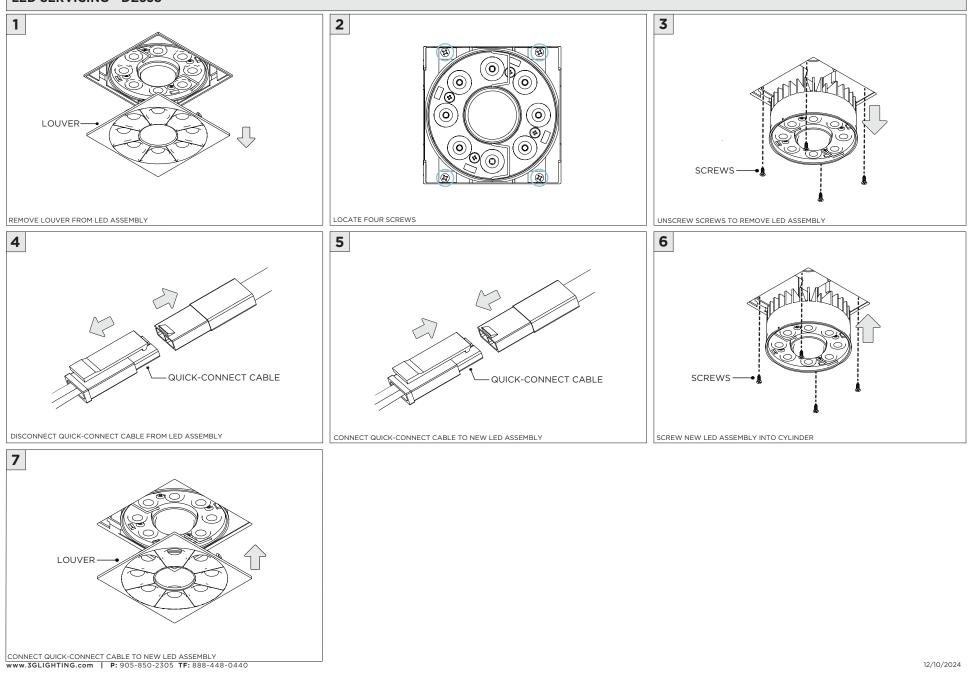

## LED SERVICING - DL33S

**LED SERVICING - DL33SA** 

www.3GLIGHTING.com | P: 905-850-2305 TF: 888-448-0440

**LED SERVICING - DZ33R** 

**LED SERVICING - DZ33S** 