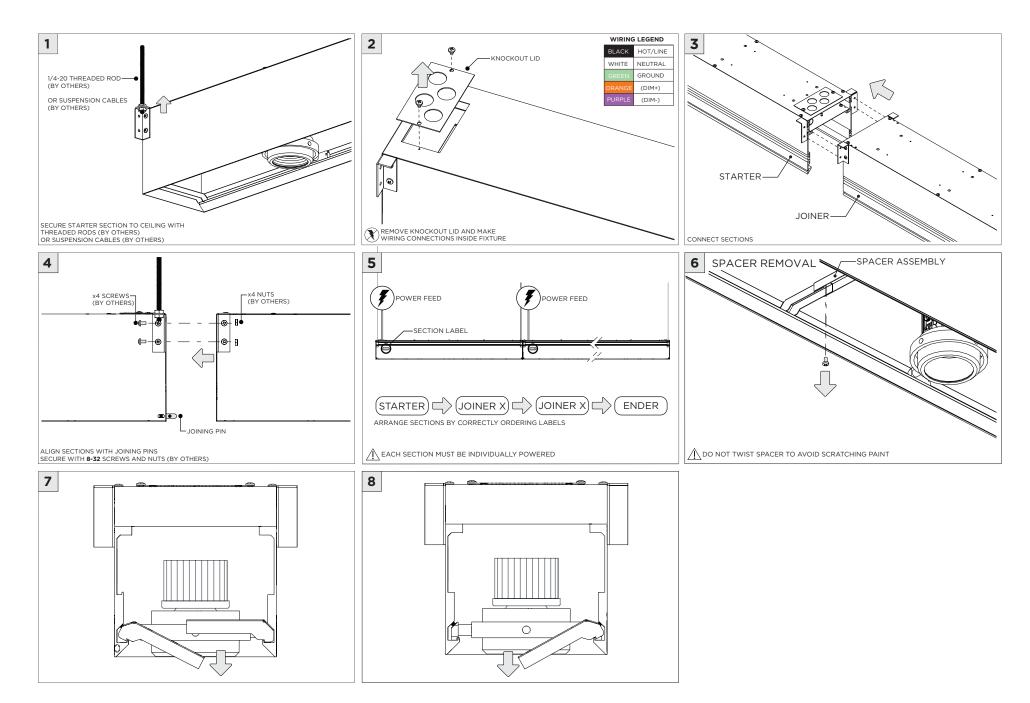

Y AND MAY NOT BE AN EXACT REPRESENTATION OF THE PRODUCT



| INSTRUCTION KEY | INFORMATION                                                                |
|-----------------|----------------------------------------------------------------------------|
| ADDITIONAL      | INSTALLATION SHOULD ONLY BE PERFORMED BY A CERTIFIED ELECTRICIAN           |
| ATTENTION       | REFER TO LOCAL/NATIONAL CODES FOR PROPER INSTALLATION                      |
|                 | FAILURE TO FOLLOW INSTALLATION INSTRUCTION MAY VOID THE WARRANTY           |
| 🕖 POWER ON      | DO NOT TOUCH LEDS. LEDS MUST BE PROTECTED FROM MECHANICAL STRESS OR DEBRIS |
| POWER OFF       | TURN OFF POWER DURING INSTALLATION OR SERVICING                            |



### OVERVIEW





### ASYMMETRIC LENS ORIENTATION













## **DL33RA - ADJUSTING DOWNLIGHT ANGLE** 1 2 3 - LENS – INSERT . ADJUSTING SCREW ര 3 BOTTOM VIEW LIFT LENS AND DETATCH INSERT FROM LED ASSEMBLY 4 • . 0



# 

6

•

٥

්

٥

٢









www.3GLIGHTING.com | P: 905-850-2305 TF: 888-448-0440



### LINEAR LED SERVICING





**LED SERVICING - DL33R** 





**LED SERVICING - DL33RA** 



www.3GLIGHTING.com | P: 905-850-2305 TF: 888-448-0440



## LED SERVICING - DL33S





**LED SERVICING - DL33SA** 



www.3GLIGHTING.com | P: 905-850-2305 TF: 888-448-0440



**LED SERVICING - DZ33R** 





**LED SERVICING - DZ33S**