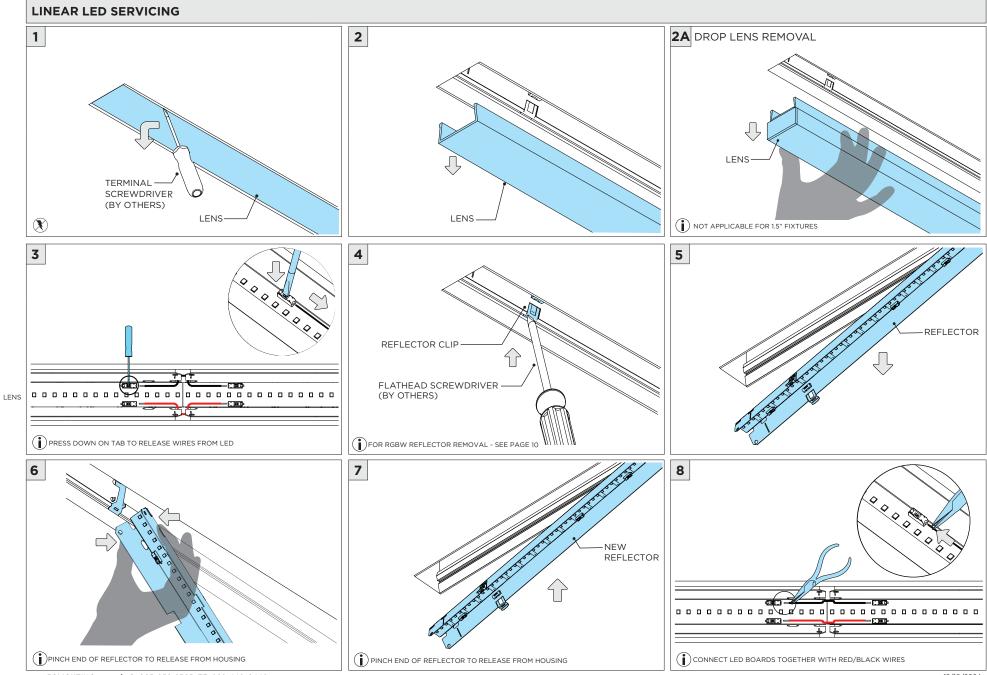

### LINEAR LED SERVICING

**LED SERVICING - DL33R** 

**LED SERVICING - DL33RA** 

www.3GLIGHTING.com | P: 905-850-2305 TF: 888-448-0440

## LED SERVICING - DL33S

**LED SERVICING - DL33SA** 

www.3GLIGHTING.com | P: 905-850-2305 TF: 888-448-0440

**LED SERVICING - DZ33R** 

**LED SERVICING - DZ33S** 