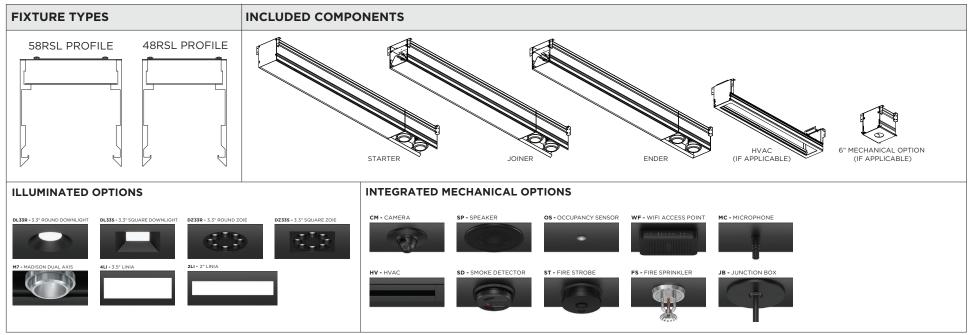

⚠ FOR NEW CONSTRUCTION INSTALLATION ONLY

(1) THE IMAGES SHOWN ARE FOR ILLUSTRATION PURPOSES ONLY AND MAY NOT BE AN EXACT REPRESENTATION OF THE PRODUCT



| INSTRUCTION KEY | INFORMATION                                                                |
|-----------------|----------------------------------------------------------------------------|
| ADDITIONAL      | INSTALLATION SHOULD ONLY BE PERFORMED BY A CERTIFIED ELECTRICIAN           |
| ATTENTION       | REFER TO LOCAL/NATIONAL CODES FOR PROPER INSTALLATION                      |
|                 | FAILURE TO FOLLOW INSTALLATION INSTRUCTION MAY VOID THE WARRANTY           |
| 🕖 POWER ON      | DO NOT TOUCH LEDS. LEDS MUST BE PROTECTED FROM MECHANICAL STRESS OR DEBRIS |
| POWER OFF       | TURN OFF POWER DURING INSTALLATION OR SERVICING                            |



### OVERVIEW





### ASYMMETRIC LENS ORIENTATION













## **DL33RA - ADJUSTING DOWNLIGHT ANGLE** 1 2 3 - LEN