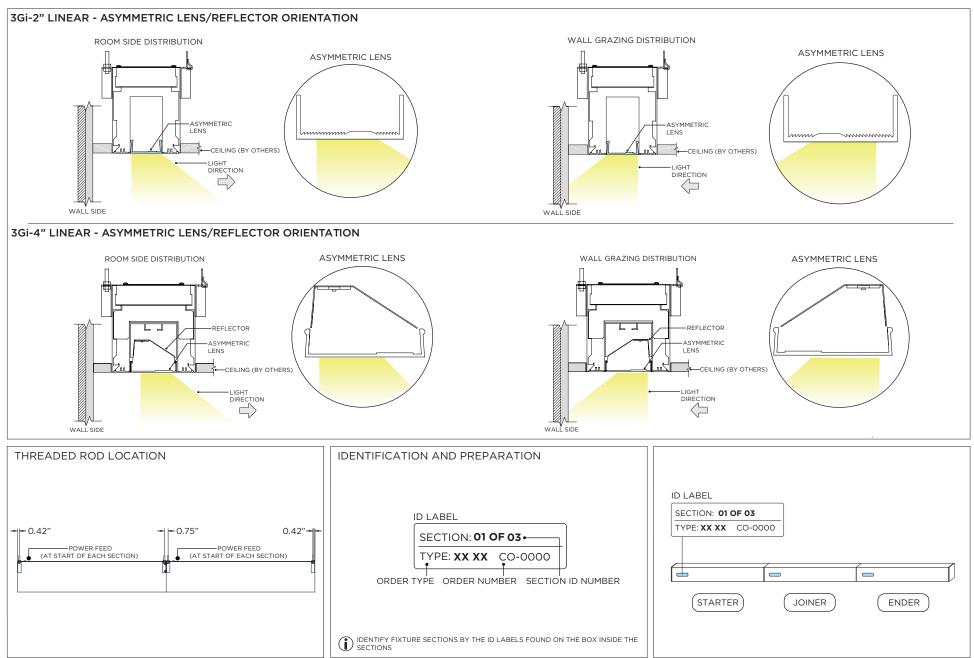

OSES ONLY AND MAY NOT BE AN EXACT REPRESENTATION OF THE PRODUCT



| INSTRUCTION KEY | INFORMATION                                                                |
|-----------------|----------------------------------------------------------------------------|
| ADDITIONAL      | INSTALLATION SHOULD ONLY BE PERFORMED BY A CERTIFIED ELECTRICIAN           |
| ATTENTION       | REFER TO LOCAL/NATIONAL CODES FOR PROPER INSTALLATION                      |
|                 | FAILURE TO FOLLOW INSTALLATION INSTRUCTION MAY VOID THE WARRANTY           |
| 🕖 POWER ON      | DO NOT TOUCH LEDS. LEDS MUST BE PROTECTED FROM MECHANICAL STRESS OR DEBRIS |
| POWER OFF       | TURN OFF POWER DURING INSTALLATION OR SERVICING                            |



### OVERVIEW





### ASYMMETRIC LENS ORIENTATION













## **DL33RA - ADJUSTING DOWNLIGHT ANGLE** 1 2 3 - LENS – INSERT . ADJUSTING SCREW ര 3 BOTTOM VIEW LIFT LENS AND DETATCH INSERT FROM LED ASSEMBLY 4 • . 0



# 

6

•

٥

්

٥

٢









www.3GLIGHTING.com | P: 905-850-2305 TF: 888-448-0440



### LINEAR LED SERVICING





**LED SERVICING - DL33R** 





**LED SERVICING - DL33RA** 



www.3GLIGHTING.com | P: 905-850-2305 TF: 888-448-0440



## LED SERVICING - DL33S





**LED SERVICING - DL33SA** 



www.3GLIGHTING.com | P: 905-850-2305 TF: 888-448-0440



**LED SERVICING - DZ33R** 





**LED SERVICING - DZ33S**