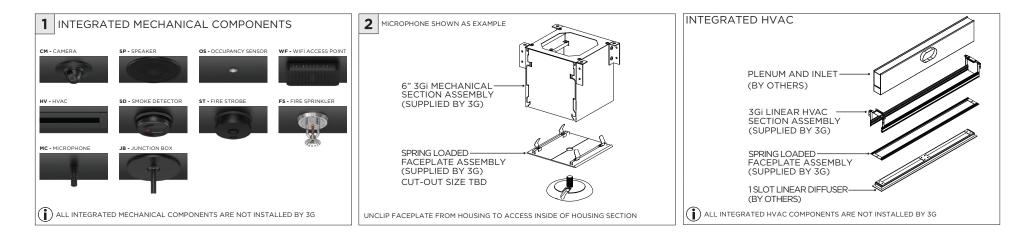

ONLY AND MAY NOT BE AN EXACT REPRESENTATION OF THE PRODUCT



| INSTRUCTION KEY | INFORMATION                                                                |
|-----------------|----------------------------------------------------------------------------|
| ADDITIONAL      | INSTALLATION SHOULD ONLY BE PERFORMED BY A CERTIFIED ELECTRICIAN           |
| ATTENTION       | REFER TO LOCAL/NATIONAL CODES FOR PROPER INSTALLATION                      |
|                 | FAILURE TO FOLLOW INSTALLATION INSTRUCTION MAY VOID THE WARRANTY           |
| 🕖 POWER ON      | DO NOT TOUCH LEDS. LEDS MUST BE PROTECTED FROM MECHANICAL STRESS OR DEBRIS |
| POWER OFF       | TURN OFF POWER DURING INSTALLATION OR SERVICING                            |



### OVERVIEW





### ASYMMETRIC LENS ORIENTATION













## **DL33RA - ADJUSTING DOWNLIGHT ANGLE** 1 2 3 - LENS – INSERT . ADJUSTING SCREW ര 3 BOTTOM VIEW LIFT LENS AND DETATCH INSERT FROM LED ASSEMBLY 4 • . 0



# 

6

•

٥

්

٥

٢









www.3GLIGHTING.com | P: 905-850-2305 TF: 888-448-0440



### LINEAR LED SERVICING





**LED SERVICING - DL33R** 





**LED SERVICING - DL33RA** 



www.3GLIGHTING.com | P: 905-850-2305 TF: 888-448-0440



## LED SERVICING - DL33S





**LED SERVICING - DL33SA** 



www.3GLIGHTING.com | P: 905-850-2305 TF: 888-448-0440



**LED SERVICING - DZ33R** 





**LED SERVICING - DZ33S**