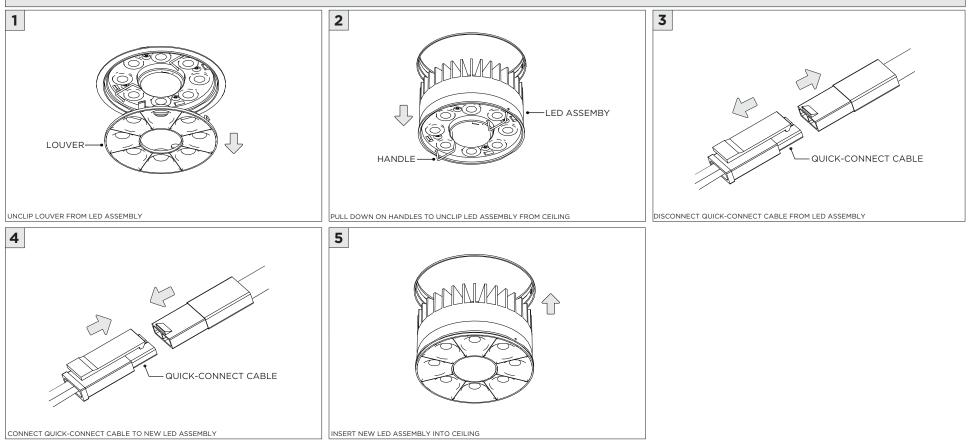

## LED SERVICING - DL33S

**LED SERVICING - DL33SA** 

www.3GLIGHTING.com | P: 905-850-2305 TF: 888-448-0440

**LED SERVICING - DZ33R** 

**LED SERVICING - DZ33S** 