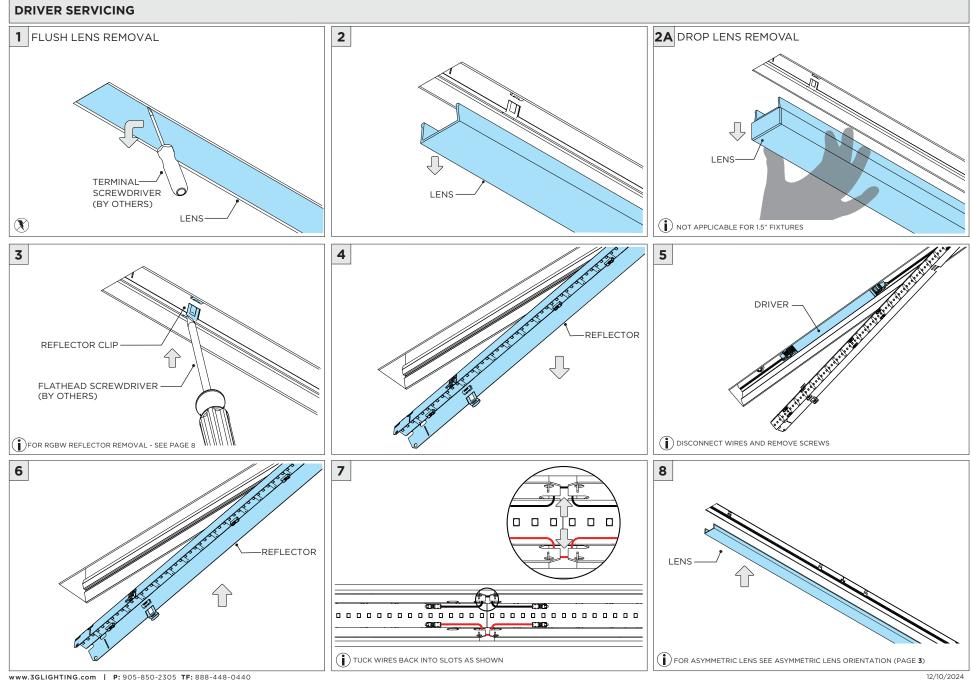

### LINEAR LED SERVICING

**LED SERVICING - DL33R** 

**LED SERVICING - DL33RA** 

www.3GLIGHTING.com | P: 905-850-2305 TF: 888-448-0440

## LED SERVICING - DL33S

**LED SERVICING - DL33SA** 

www.3GLIGHTING.com | P: 905-850-2305 TF: 888-448-0440

**LED SERVICING - DZ33R** 

**LED SERVICING - DZ33S** 