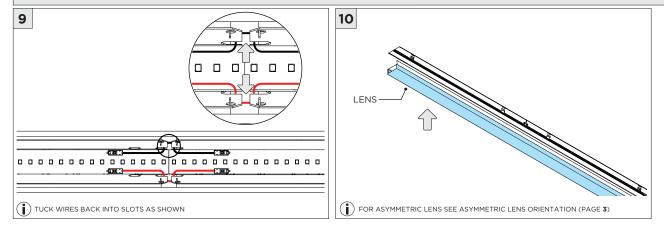

### LINEAR LED SERVICING

**LED SERVICING - DL33R** 

**LED SERVICING - DL33RA** 

www.3GLIGHTING.com | P: 905-850-2305 TF: 888-448-0440