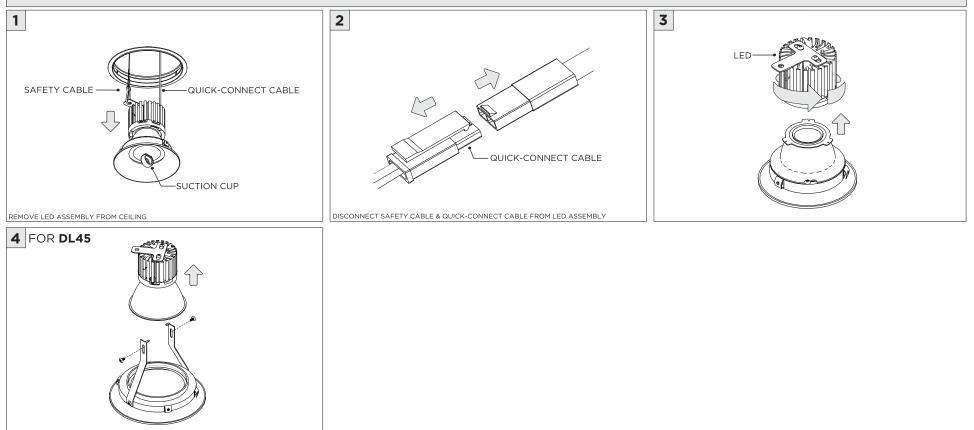

### LINEAR LED SERVICING

**LED SERVICING - DL33R** 

**LED SERVICING - DL33RA** 

www.3GLIGHTING.com | P: 905-850-2305 TF: 888-448-0440