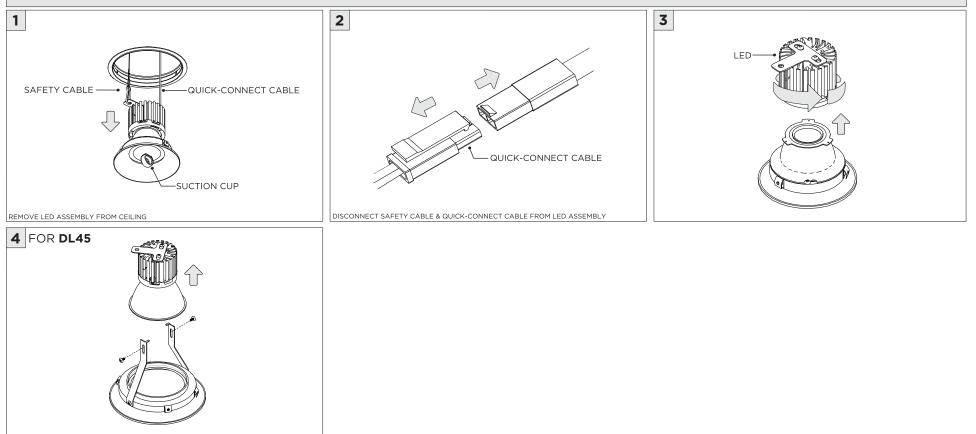

|



OVERVIEW





ASYMMETRIC LENS ORIENTATION

















## **LED SERVICING - GIMBAL**





# **DL33RA - ADJUSTING DOWNLIGHT ANGLE** 1 2 3 - LENS – INSERT . ADJUSTING SCREW ര 3 BOTTOM VIEW LIFT LENS AND DETATCH INSERT FROM LED ASSEMBLY 4 • (\* 0



## **DL33SA - ADJUSTING DOWNLIGHT ANGLE** 2 3 1 LENS - TRIM INSERT ADJUSTING SCREW BOTTOM VIEW LIFT LENS AND DETATCH INSERT FROM ADAPTER RING 4 ් 6 ٩ ٩ ٥ •





www.3GLIGHTING.com | P: 905-850-2305 TF: 888-448-0440





www.3GLIGHTING.com | P:905-850-2305 TF:888-448-0440



## LINEAR LED SERVICING





**LED SERVICING - DL33R** 









www.3GLIGHTING.com | P: 905-850-2305 TF: 888-448-0440



**LED SERVICING - DL33S** 





**LED SERVICING - DL33SA** 



www.3GLIGHTING.com | P: 905-850-2305 TF: 888-448-0440



**LED SERVICING - DZ33R**