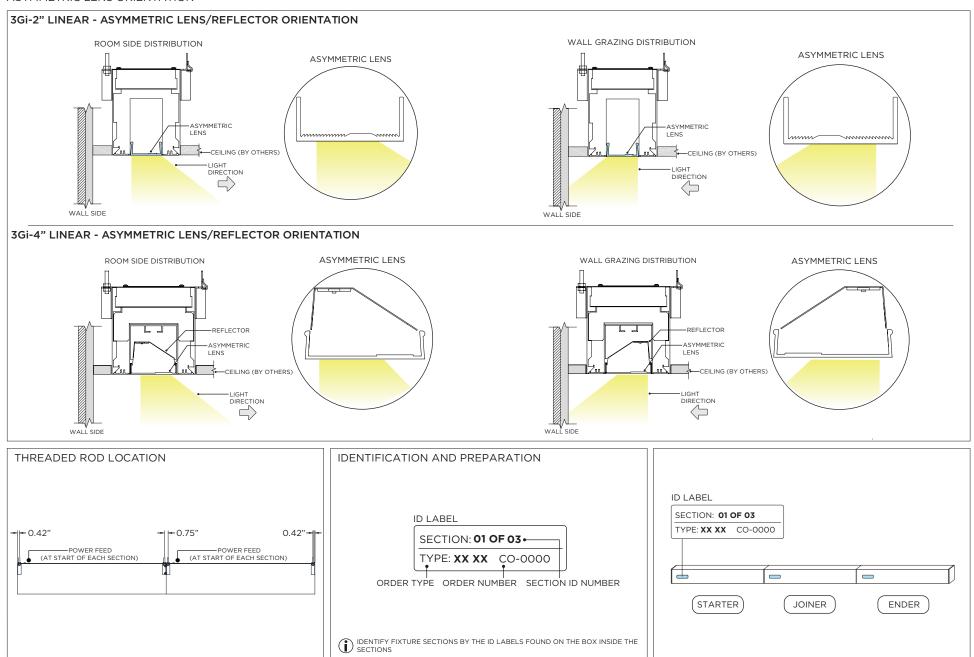

------------------------------------------|
| ADDITIONAL ATTENTION POWER ON | INSTALLATION SHOULD ONLY BE PERFORMED BY A CERTIFIED ELECTRICIAN<br>REFER TO LOCAL/NATIONAL CODES FOR PROPER INSTALLATION<br>FAILURE TO FOLLOW INSTALLATION INSTRUCTION MAY VOID THE WARRANTY<br>DO NOT TOUCH LEDS. LEDS MUST BE PROTECTED FROM MECHANICAL STRESS OR DEBRIS<br>TURN OFF POWER DURING INSTALLATION OR SERVICING |
| Y POWER OFF                   | TURN OFF POWER DURING INSTALLATION OR SERVICING                                                                                                                                                                                                                                                                                |



OVERVIEW





ASYMMETRIC LENS ORIENTATION

















## **LED SERVICING - GIMBAL**





# **DL33RA - ADJUSTING DOWNLIGHT ANGLE** 1 2 3 - LENS – INSERT . ADJUSTING SCREW ര 3 BOTTOM VIEW LIFT LENS AND DETATCH INSERT FROM LED ASSEMBLY 4 • (\* 0



## **DL33SA - ADJUSTING DOWNLIGHT ANGLE** 2 3 1 LENS - TRIM INSERT ADJUSTING SCREW BOTTOM VIEW LIFT LENS AND DETATCH INSERT FROM ADAPTER RING 4 ් 6 ٩ ٩ ٥ •





www.3GLIGHTING.com | P: 905-850-2305 TF: 888-448-0440





www.3GLIGHTING.com | P:905-850-2305 TF:888-448-0440



## LINEAR LED SERVICING





**LED SERVICING - DL33R** 









www.3GLIGHTING.com | P: 905-850-2305 TF: 888-448-0440



**LED SERVICING - DL33S** 





**LED SERVICING - DL33SA** 



www.3GLIGHTING.com | P: 905-850-2305 TF: 888-448-0440



**LED SERVICING - DZ33R**