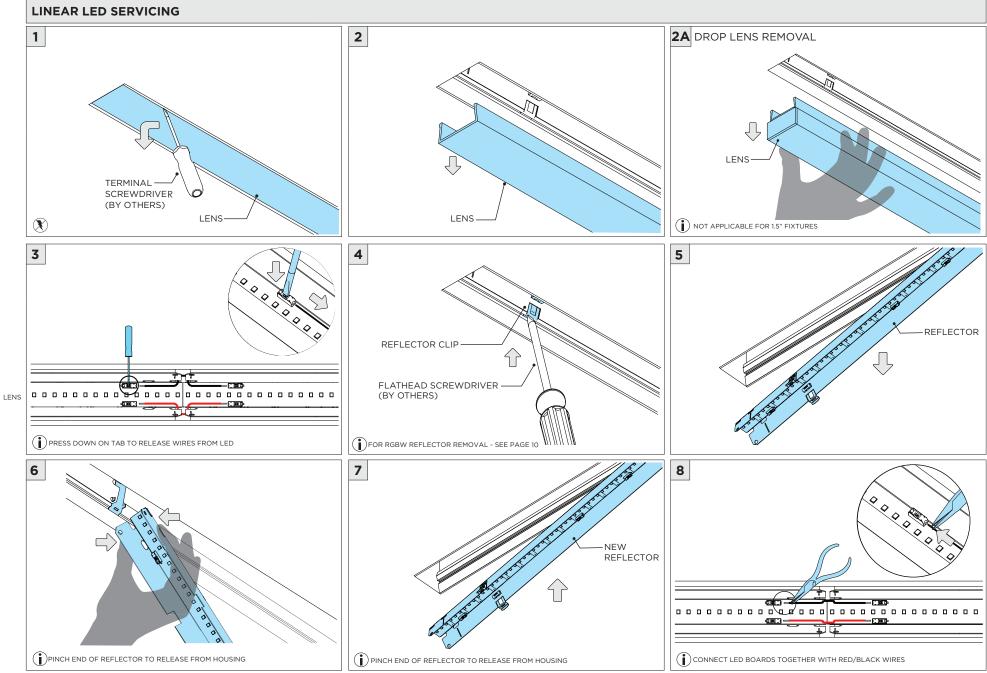

## LINEAR LED SERVICING

**LED SERVICING - DL33R** 

www.3GLIGHTING.com | P: 905-850-2305 TF: 888-448-0440

**LED SERVICING - DL33S** 

**LED SERVICING - DL33SA** 

www.3GLIGHTING.com | P: 905-850-2305 TF: 888-448-0440