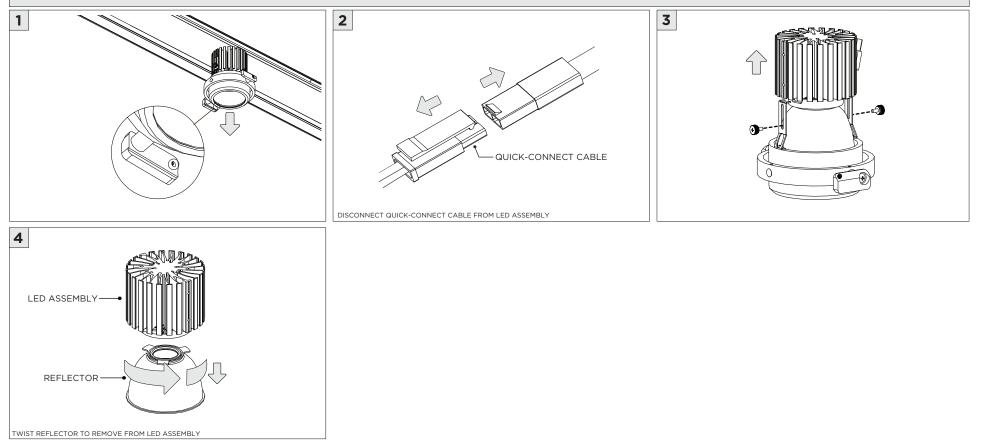

## LINEAR LED SERVICING

**LED SERVICING - DL33R** 

www.3GLIGHTING.com | P: 905-850-2305 TF: 888-448-0440

**LED SERVICING - DL33S** 

**LED SERVICING - DL33SA** 

www.3GLIGHTING.com | P: 905-850-2305 TF: 888-448-0440

**LED SERVICING - DZ33R** 