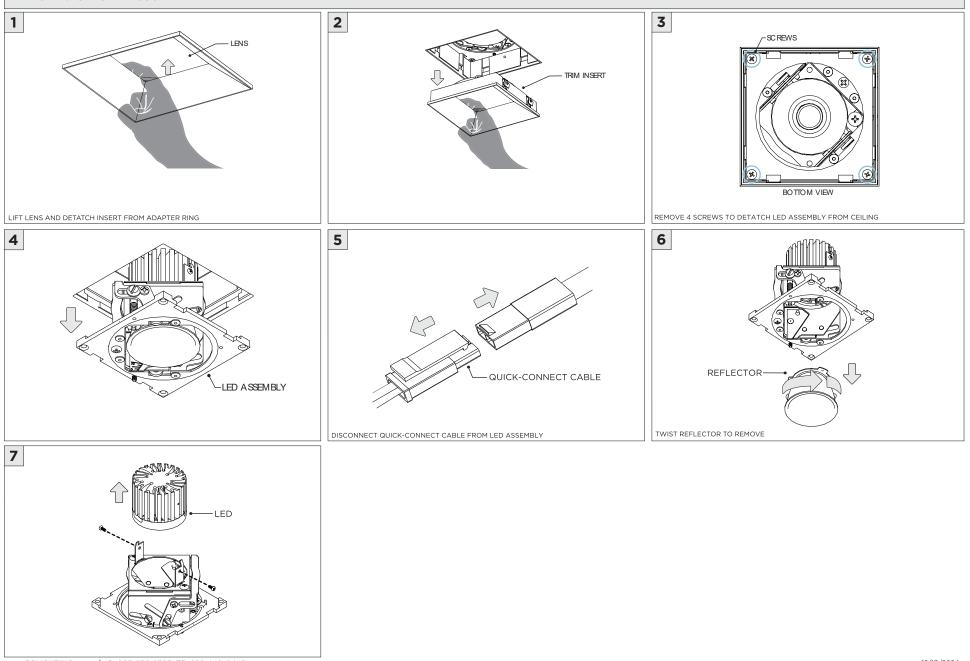

|



OVERVIEW





ASYMMETRIC LENS ORIENTATION

















## **LED SERVICING - GIMBAL**





# **DL33RA - ADJUSTING DOWNLIGHT ANGLE** 1 2 3 - LENS – INSERT . ADJUSTING SCREW ര 3 BOTTOM VIEW LIFT LENS AND DETATCH INSERT FROM LED ASSEMBLY 4 • (\* 0



## **DL33SA - ADJUSTING DOWNLIGHT ANGLE** 2 3 1 LENS - TRIM INSERT ADJUSTING SCREW BOTTOM VIEW LIFT LENS AND DETATCH INSERT FROM ADAPTER RING 4 ් 6 ٩ ٩ ٥ •





www.3GLIGHTING.com | P: 905-850-2305 TF: 888-448-0440





www.3GLIGHTING.com | P:905-850-2305 TF:888-448-0440



## LINEAR LED SERVICING





**LED SERVICING - DL33R** 









www.3GLIGHTING.com | P: 905-850-2305 TF: 888-448-0440



**LED SERVICING - DL33S** 





**LED SERVICING - DL33SA** 



www.3GLIGHTING.com | P: 905-850-2305 TF: 888-448-0440



**LED SERVICING - DZ33R**