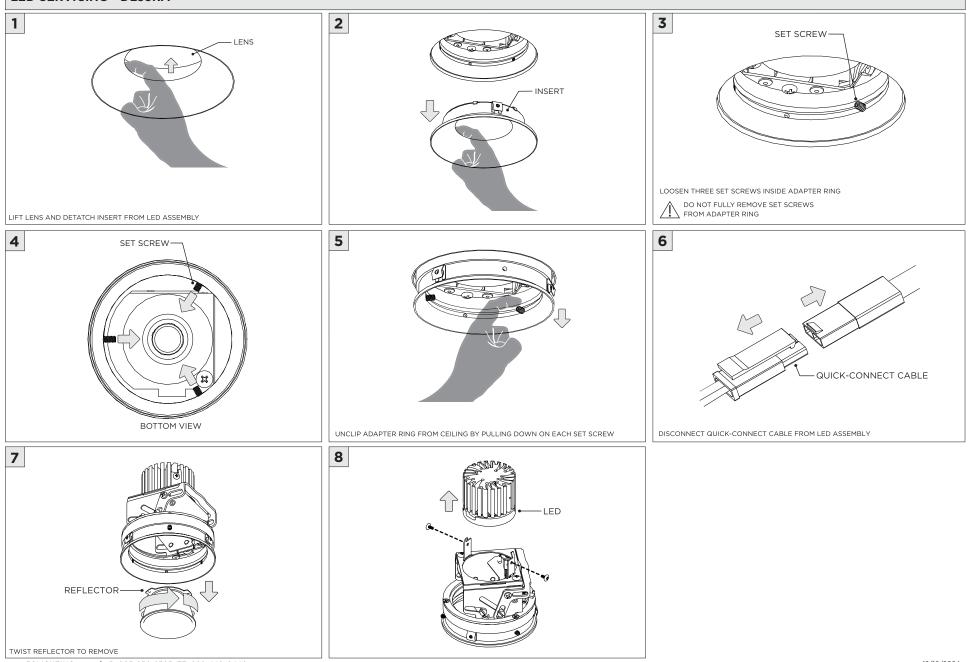

## LINEAR LED SERVICING

**LED SERVICING - DL33R** 

www.3GLIGHTING.com | P: 905-850-2305 TF: 888-448-0440

**LED SERVICING - DL33S** 

**LED SERVICING - DL33SA** 

www.3GLIGHTING.com | P: 905-850-2305 TF: 888-448-0440