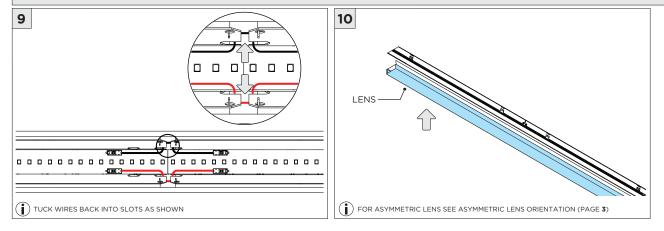

## LINEAR LED SERVICING

**LED SERVICING - DL33R** 

www.3GLIGHTING.com | P: 905-850-2305 TF: 888-448-0440

**LED SERVICING - DL33S** 

**LED SERVICING - DL33SA** 

www.3GLIGHTING.com | P: 905-850-2305 TF: 888-448-0440