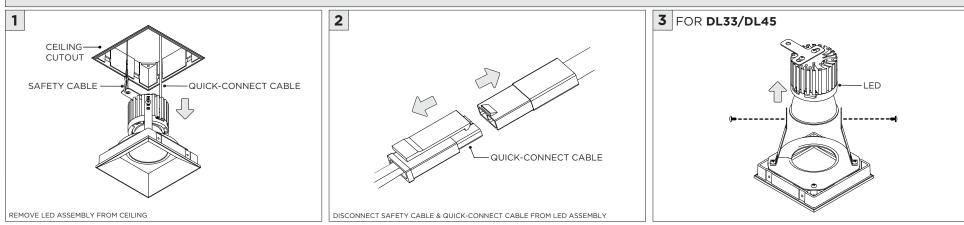

## LINEAR LED SERVICING

**LED SERVICING - DL33R** 

www.3GLIGHTING.com | P: 905-850-2305 TF: 888-448-0440

**LED SERVICING - DL33S** 

**LED SERVICING - DL33SA** 

www.3GLIGHTING.com | P: 905-850-2305 TF: 888-448-0440