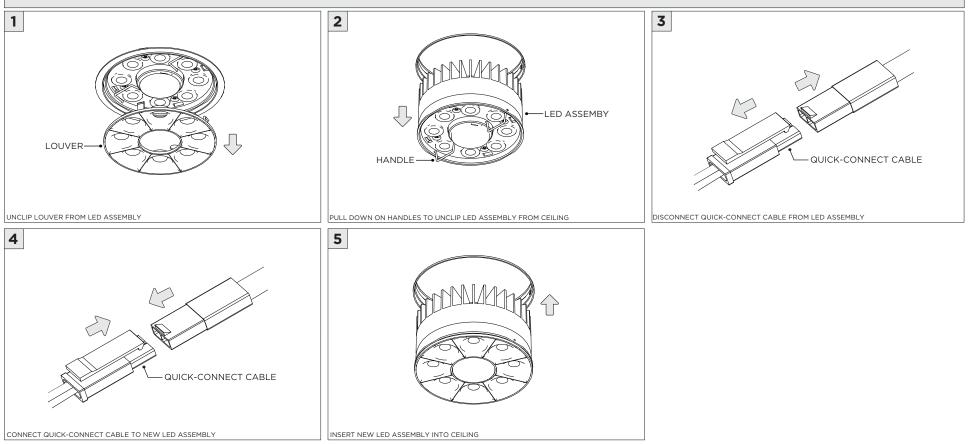

## LINEAR LED SERVICING

**LED SERVICING - DL33R** 

www.3GLIGHTING.com | P: 905-850-2305 TF: 888-448-0440

**LED SERVICING - DL33S** 

**LED SERVICING - DL33SA** 

www.3GLIGHTING.com | P: 905-850-2305 TF: 888-448-0440