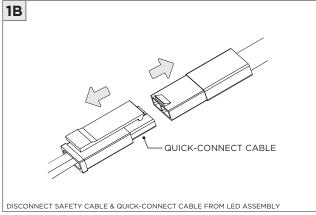

|
|                 |                                                                            |

www.3GLIGHTING.com | P: 905-850-2305 TF: 888-448-0440



#### **OVERVIEW**





#### **FLANGELESS - FX** - CEILING CUT-OUT DIMENSIONS

| FIXTURE TYPE | WIDTH  | LENGTH          |
|--------------|--------|-----------------|
| 3Gi-1RSL     | 1.600" | LENGTH + 0.125" |
| 3Gi-2RSL     | 2.063" | LENGTH + 0.125" |
| 3Gi-4RSL     | 3.490" | LENGTH + 0.125" |





#### WHITE TRIM FLANGE - WT - CEILING CUT-OUT DIMENSIONS

| FIXTURE TYPE | WIDTH  | LENGTH          |
|--------------|--------|-----------------|
| 3Gi-1RSL     | 2.150" | LENGTH + 0.380" |
| 3Gi-2RSL     | 2.300" | LENGTH + 0.380" |
| 3Gi-4RSL     | 3.750" | LENGTH + 0.380" |

#### **INSTALLATION INSTRUCTIONS**





























### **INSTALLATION INSTRUCTIONS**



































## LED SERVICING







## **DOWNLIGHT SERVICING**















## **ZOIE SERVICING**