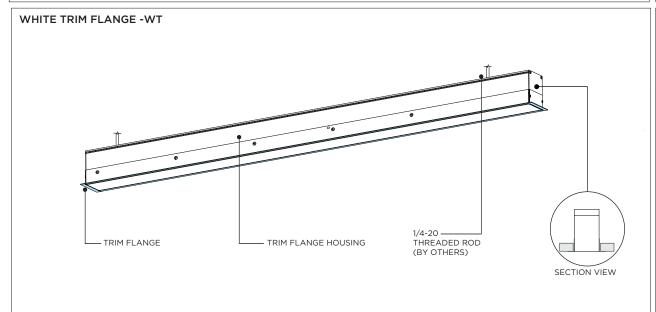

#### WHITE TRIM FLANGE - WT - CEILING CUT-OUT DIMENSIONS

| FIXTURE TYPE | WIDTH  | LENGTH          |
|--------------|--------|-----------------|
| 3Gi-1RSL     | 2.150" | LENGTH + 0.380" |
| 3Gi-2RSL     | 2.300" | LENGTH + 0.380" |
| 3Gi-4RSL     | 3.750" | LENGTH + 0.380" |