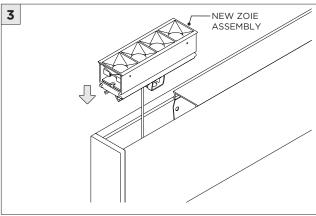

RVIEW**





#### **FLANGELESS - FX** - CEILING CUT-OUT DIMENSIONS

| FIXTURE TYPE | WIDTH  | LENGTH          |
|--------------|--------|-----------------|
| 3Gi-1RSL     | 1.600" | LENGTH + 0.125" |
| 3Gi-2RSL     | 2.063" | LENGTH + 0.125" |
| 3Gi-4RSL     | 3.490" | LENGTH + 0.125" |





#### WHITE TRIM FLANGE - WT - CEILING CUT-OUT DIMENSIONS

| FIXTURE TYPE | WIDTH  | LENGTH          |
|--------------|--------|-----------------|
| 3Gi-1RSL     | 2.150" | LENGTH + 0.380" |
| 3Gi-2RSL     | 2.300" | LENGTH + 0.380" |
| 3Gi-4RSL     | 3.750" | LENGTH + 0.380" |

#### **INSTALLATION INSTRUCTIONS**





























### **INSTALLATION INSTRUCTIONS**



































## LED SERVICING







## **DOWNLIGHT SERVICING**















## **ZOIE SERVICING**