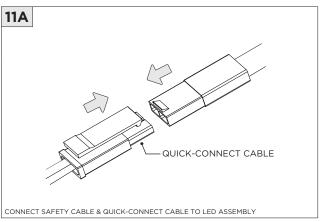

|

www.3GLIGHTING.com | P: 905-850-2305 TF: 888-448-0440



#### **OVERVIEW**





#### **FLANGELESS - FX** - CEILING CUT-OUT DIMENSIONS

| FIXTURE TYPE | WIDTH  | LENGTH          |
|--------------|--------|-----------------|
| 3Gi-1RSL     | 1.600" | LENGTH + 0.125" |
| 3Gi-2RSL     | 2.063" | LENGTH + 0.125" |
| 3Gi-4RSL     | 3.490" | LENGTH + 0.125" |





#### WHITE TRIM FLANGE - WT - CEILING CUT-OUT DIMENSIONS

| FIXTURE TYPE | WIDTH  | LENGTH          |
|--------------|--------|-----------------|
| 3Gi-1RSL     | 2.150" | LENGTH + 0.380" |
| 3Gi-2RSL     | 2.300" | LENGTH + 0.380" |
| 3Gi-4RSL     | 3.750" | LENGTH + 0.380" |

#### **INSTALLATION INSTRUCTIONS**





























### **INSTALLATION INSTRUCTIONS**



































## LED SERVICING







## **DOWNLIGHT SERVICING**















## **ZOIE SERVICING**