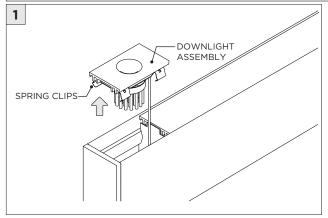

905-850-2305 TF: 888-448-0440



#### **OVERVIEW**





#### **FLANGELESS - FX** - CEILING CUT-OUT DIMENSIONS

| FIXTURE TYPE | WIDTH  | LENGTH          |
|--------------|--------|-----------------|
| 3Gi-1RSL     | 1.600" | LENGTH + 0.125" |
| 3Gi-2RSL     | 2.063" | LENGTH + 0.125" |
| 3Gi-4RSL     | 3.490" | LENGTH + 0.125" |





#### WHITE TRIM FLANGE - WT - CEILING CUT-OUT DIMENSIONS

| FIXTURE TYPE | WIDTH  | LENGTH          |
|--------------|--------|-----------------|
| 3Gi-1RSL     | 2.150" | LENGTH + 0.380" |
| 3Gi-2RSL     | 2.300" | LENGTH + 0.380" |
| 3Gi-4RSL     | 3.750" | LENGTH + 0.380" |

#### **INSTALLATION INSTRUCTIONS**





























### **INSTALLATION INSTRUCTIONS**



































## LED SERVICING







## **DOWNLIGHT SERVICING**















## **ZOIE SERVICING**