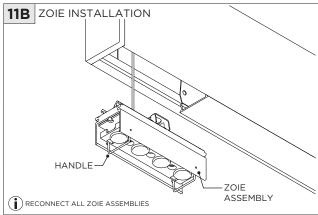

|

www.3GLIGHTING.com | P: 905-850-2305 TF: 888-448-0440



#### **OVERVIEW**





#### **FLANGELESS - FX** - CEILING CUT-OUT DIMENSIONS

| FIXTURE TYPE | WIDTH  | LENGTH          |
|--------------|--------|-----------------|
| 3Gi-1RSL     | 1.600" | LENGTH + 0.125" |
| 3Gi-2RSL     | 2.063" | LENGTH + 0.125" |
| 3Gi-4RSL     | 3.490" | LENGTH + 0.125" |





#### WHITE TRIM FLANGE - WT - CEILING CUT-OUT DIMENSIONS

| FIXTURE TYPE | WIDTH  | LENGTH          |
|--------------|--------|-----------------|
| 3Gi-1RSL     | 2.150" | LENGTH + 0.380" |
| 3Gi-2RSL     | 2.300" | LENGTH + 0.380" |
| 3Gi-4RSL     | 3.750" | LENGTH + 0.380" |

#### **INSTALLATION INSTRUCTIONS**





























### **INSTALLATION INSTRUCTIONS**



































## LED SERVICING







## **DOWNLIGHT SERVICING**















## **ZOIE SERVICING**