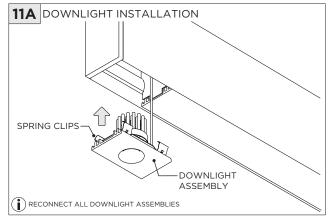

|

www.3GLIGHTING.com | P: 905-850-2305 TF: 888-448-0440



#### **OVERVIEW**





#### **FLANGELESS - FX** - CEILING CUT-OUT DIMENSIONS

| FIXTURE TYPE | WIDTH  | LENGTH          |
|--------------|--------|-----------------|
| 3Gi-1RSL     | 1.600" | LENGTH + 0.125" |
| 3Gi-2RSL     | 2.063" | LENGTH + 0.125" |
| 3Gi-4RSL     | 3.490" | LENGTH + 0.125" |





#### WHITE TRIM FLANGE - WT - CEILING CUT-OUT DIMENSIONS

| FIXTURE TYPE | WIDTH  | LENGTH          |
|--------------|--------|-----------------|
| 3Gi-1RSL     | 2.150" | LENGTH + 0.380" |
| 3Gi-2RSL     | 2.300" | LENGTH + 0.380" |
| 3Gi-4RSL     | 3.750" | LENGTH + 0.380" |

#### **INSTALLATION INSTRUCTIONS**





























### **INSTALLATION INSTRUCTIONS**



































## LED SERVICING







## **DOWNLIGHT SERVICING**















## **ZOIE SERVICING**