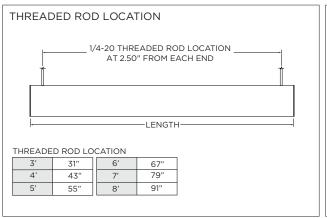

|
|                 |                                                                            |

www.3GLIGHTING.com | P: 905-850-2305 TF: 888-448-0440



#### **OVERVIEW**





#### **FLANGELESS - FX** - CEILING CUT-OUT DIMENSIONS

| FIXTURE TYPE | WIDTH  | LENGTH          |
|--------------|--------|-----------------|
| 3Gi-1RSL     | 1.600" | LENGTH + 0.125" |
| 3Gi-2RSL     | 2.063" | LENGTH + 0.125" |
| 3Gi-4RSL     | 3.490" | LENGTH + 0.125" |





#### WHITE TRIM FLANGE - WT - CEILING CUT-OUT DIMENSIONS

| FIXTURE TYPE | WIDTH  | LENGTH          |
|--------------|--------|-----------------|
| 3Gi-1RSL     | 2.150" | LENGTH + 0.380" |
| 3Gi-2RSL     | 2.300" | LENGTH + 0.380" |
| 3Gi-4RSL     | 3.750" | LENGTH + 0.380" |

#### **INSTALLATION INSTRUCTIONS**





























### **INSTALLATION INSTRUCTIONS**



































## LED SERVICING







## **DOWNLIGHT SERVICING**















## **ZOIE SERVICING**