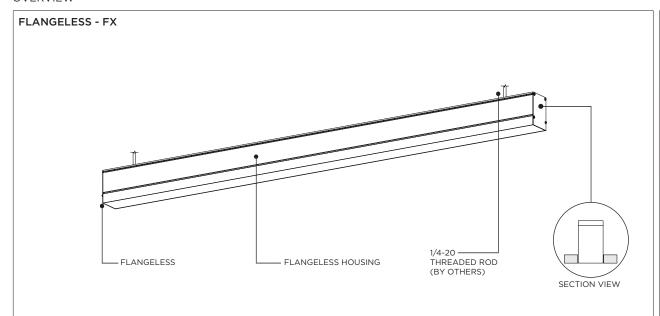

#### **OVERVIEW**

#### **FLANGELESS - FX** - CEILING CUT-OUT DIMENSIONS

| FIXTURE TYPE | WIDTH  | LENGTH          |
|--------------|--------|-----------------|
| 3Gi-1RSL     | 1.600" | LENGTH + 0.125" |
| 3Gi-2RSL     | 2.063" | LENGTH + 0.125" |
| 3Gi-4RSL     | 3.490" | LENGTH + 0.125" |