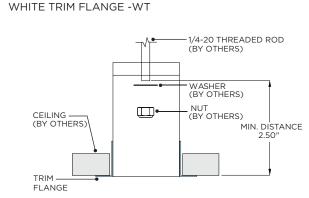

#### WHITE TRIM FLANGE - WT - CEILING CUT-OUT DIMENSIONS

| FIXTURE TYPE | WIDTH  | LENGTH          |
|--------------|--------|-----------------|
| 3Gi-1RSL     | 2.150" | LENGTH + 0.380" |
| 3Gi-2RSL     | 2.300" | LENGTH + 0.380" |
| 3Gi-4RSL     | 3.750" | LENGTH + 0.380" |