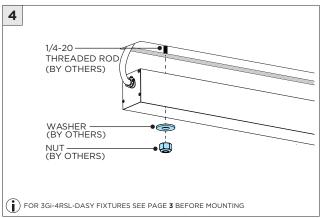

|                 |                                                                            |

www.3GLIGHTING.com | P: 905-850-2305 TF: 888-448-0440



#### **OVERVIEW**





#### **FLANGELESS - FX** - CEILING CUT-OUT DIMENSIONS

| FIXTURE TYPE | WIDTH  | LENGTH          |
|--------------|--------|-----------------|
| 3Gi-1RSL     | 1.600" | LENGTH + 0.125" |
| 3Gi-2RSL     | 2.063" | LENGTH + 0.125" |
| 3Gi-4RSL     | 3.490" | LENGTH + 0.125" |





#### WHITE TRIM FLANGE - WT - CEILING CUT-OUT DIMENSIONS

| FIXTURE TYPE | WIDTH  | LENGTH          |
|--------------|--------|-----------------|
| 3Gi-1RSL     | 2.150" | LENGTH + 0.380" |
| 3Gi-2RSL     | 2.300" | LENGTH + 0.380" |
| 3Gi-4RSL     | 3.750" | LENGTH + 0.380" |

#### **INSTALLATION INSTRUCTIONS**





























### **INSTALLATION INSTRUCTIONS**



































## LED SERVICING







## **DOWNLIGHT SERVICING**















## **ZOIE SERVICING**