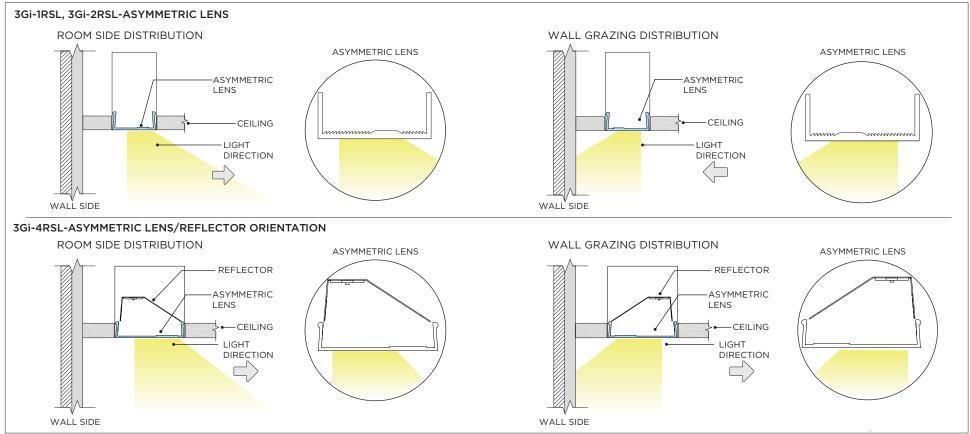

# **3Gi-1RSL, 3Gi-2RSL, and 3Gi-4RSL 1.5", 2", and 3.5" INTEGRATED RECESSED SLOT**

FLANGELESS/TRIM FLANGE

- ⚠ FOR **NEW CONSTRUCTION** INSTALLATION ONLY
- (i) THE IMAGES SHOWN ARE FOR ILLUSTRATION PURPOSES ONLY AND MAY NOT BE AN EXACT REPRESENTATION OF THE PRODUCT