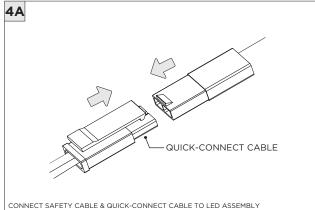

05 TF: 888-448-0440



#### **OVERVIEW**





#### **FLANGELESS - FX** - CEILING CUT-OUT DIMENSIONS

| FIXTURE TYPE | WIDTH  | LENGTH          |
|--------------|--------|-----------------|
| 3Gi-1RSL     | 1.600" | LENGTH + 0.125" |
| 3Gi-2RSL     | 2.063" | LENGTH + 0.125" |
| 3Gi-4RSL     | 3.490" | LENGTH + 0.125" |





#### WHITE TRIM FLANGE - WT - CEILING CUT-OUT DIMENSIONS

| FIXTURE TYPE | WIDTH  | LENGTH          |
|--------------|--------|-----------------|
| 3Gi-1RSL     | 2.150" | LENGTH + 0.380" |
| 3Gi-2RSL     | 2.300" | LENGTH + 0.380" |
| 3Gi-4RSL     | 3.750" | LENGTH + 0.380" |

#### **INSTALLATION INSTRUCTIONS**





























### **INSTALLATION INSTRUCTIONS**



































## LED SERVICING







## **DOWNLIGHT SERVICING**















## **ZOIE SERVICING**