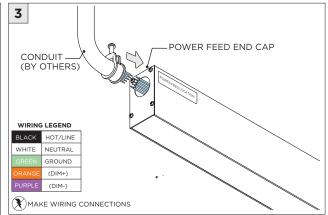

|
|                 |                                                                            |

www.3GLIGHTING.com | P: 905-850-2305 TF: 888-448-0440



#### **OVERVIEW**





#### **FLANGELESS - FX** - CEILING CUT-OUT DIMENSIONS

| FIXTURE TYPE | WIDTH  | LENGTH          |
|--------------|--------|-----------------|
| 3Gi-1RSL     | 1.600" | LENGTH + 0.125" |
| 3Gi-2RSL     | 2.063" | LENGTH + 0.125" |
| 3Gi-4RSL     | 3.490" | LENGTH + 0.125" |





#### WHITE TRIM FLANGE - WT - CEILING CUT-OUT DIMENSIONS

| FIXTURE TYPE | WIDTH  | LENGTH          |
|--------------|--------|-----------------|
| 3Gi-1RSL     | 2.150" | LENGTH + 0.380" |
| 3Gi-2RSL     | 2.300" | LENGTH + 0.380" |
| 3Gi-4RSL     | 3.750" | LENGTH + 0.380" |

#### **INSTALLATION INSTRUCTIONS**





























### **INSTALLATION INSTRUCTIONS**



































## LED SERVICING







## **DOWNLIGHT SERVICING**















## **ZOIE SERVICING**