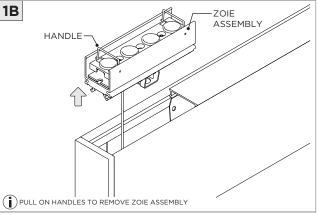

|
|                 |                                                                            |

www.3GLIGHTING.com | P: 905-850-2305 TF: 888-448-0440



#### **OVERVIEW**





#### **FLANGELESS - FX** - CEILING CUT-OUT DIMENSIONS

| FIXTURE TYPE | WIDTH  | LENGTH          |
|--------------|--------|-----------------|
| 3Gi-1RSL     | 1.600" | LENGTH + 0.125" |
| 3Gi-2RSL     | 2.063" | LENGTH + 0.125" |
| 3Gi-4RSL     | 3.490" | LENGTH + 0.125" |





#### WHITE TRIM FLANGE - WT - CEILING CUT-OUT DIMENSIONS

| FIXTURE TYPE | WIDTH  | LENGTH          |
|--------------|--------|-----------------|
| 3Gi-1RSL     | 2.150" | LENGTH + 0.380" |
| 3Gi-2RSL     | 2.300" | LENGTH + 0.380" |
| 3Gi-4RSL     | 3.750" | LENGTH + 0.380" |

#### **INSTALLATION INSTRUCTIONS**





























### **INSTALLATION INSTRUCTIONS**



































## LED SERVICING







## **DOWNLIGHT SERVICING**















## **ZOIE SERVICING**