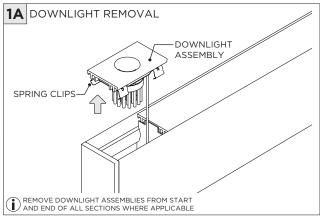

|
|                 |                                                                            |

www.3GLIGHTING.com | P: 905-850-2305 TF: 888-448-0440



#### **OVERVIEW**





#### **FLANGELESS - FX** - CEILING CUT-OUT DIMENSIONS

| FIXTURE TYPE | WIDTH  | LENGTH          |
|--------------|--------|-----------------|
| 3Gi-1RSL     | 1.600" | LENGTH + 0.125" |
| 3Gi-2RSL     | 2.063" | LENGTH + 0.125" |
| 3Gi-4RSL     | 3.490" | LENGTH + 0.125" |





#### WHITE TRIM FLANGE - WT - CEILING CUT-OUT DIMENSIONS

| FIXTURE TYPE | WIDTH  | LENGTH          |
|--------------|--------|-----------------|
| 3Gi-1RSL     | 2.150" | LENGTH + 0.380" |
| 3Gi-2RSL     | 2.300" | LENGTH + 0.380" |
| 3Gi-4RSL     | 3.750" | LENGTH + 0.380" |

#### **INSTALLATION INSTRUCTIONS**





























### **INSTALLATION INSTRUCTIONS**



































## LED SERVICING







## **DOWNLIGHT SERVICING**















## **ZOIE SERVICING**