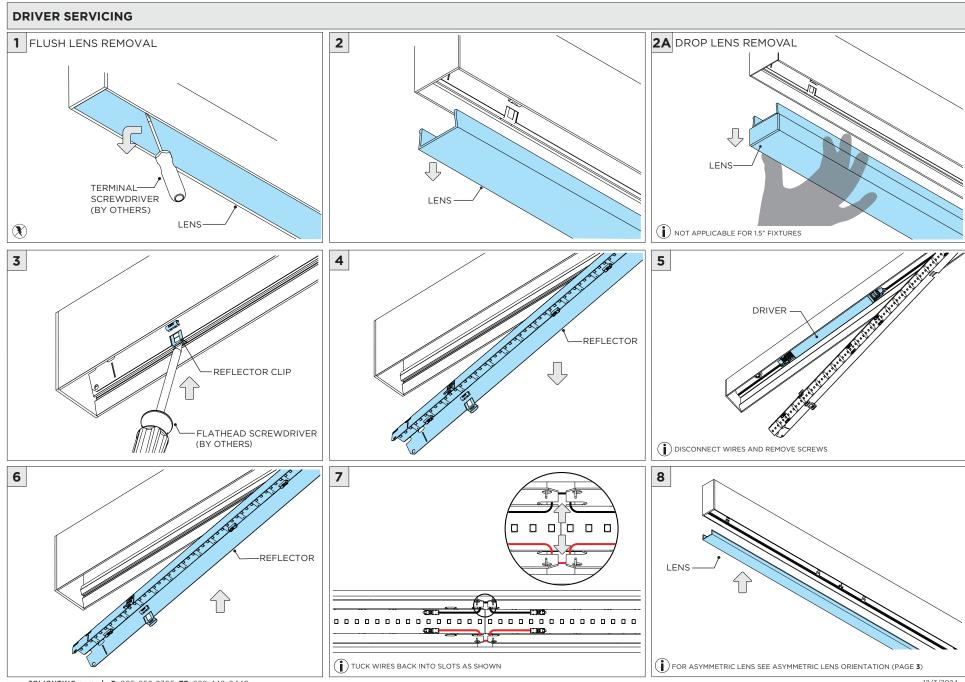

|

www.3GLIGHTING.com | P: 905-850-2305 TF: 888-448-0440



#### **OVERVIEW**





#### **FLANGELESS - FX** - CEILING CUT-OUT DIMENSIONS

| FIXTURE TYPE | WIDTH  | LENGTH          |
|--------------|--------|-----------------|
| 3Gi-1RSL     | 1.600" | LENGTH + 0.125" |
| 3Gi-2RSL     | 2.063" | LENGTH + 0.125" |
| 3Gi-4RSL     | 3.490" | LENGTH + 0.125" |





#### WHITE TRIM FLANGE - WT - CEILING CUT-OUT DIMENSIONS

| FIXTURE TYPE | WIDTH  | LENGTH          |
|--------------|--------|-----------------|
| 3Gi-1RSL     | 2.150" | LENGTH + 0.380" |
| 3Gi-2RSL     | 2.300" | LENGTH + 0.380" |
| 3Gi-4RSL     | 3.750" | LENGTH + 0.380" |

#### **INSTALLATION INSTRUCTIONS**





























### **INSTALLATION INSTRUCTIONS**



































## LED SERVICING







## **DOWNLIGHT SERVICING**















## **ZOIE SERVICING**