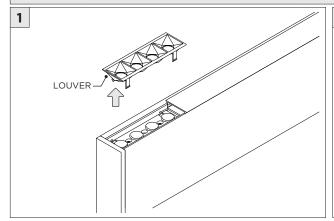

**OVERVIEW**





#### **FLANGELESS - FX** - CEILING CUT-OUT DIMENSIONS

| FIXTURE TYPE | WIDTH  | LENGTH          |
|--------------|--------|-----------------|
| 3Gi-1RSL     | 1.600" | LENGTH + 0.125" |
| 3Gi-2RSL     | 2.063" | LENGTH + 0.125" |
| 3Gi-4RSL     | 3.490" | LENGTH + 0.125" |





#### WHITE TRIM FLANGE - WT - CEILING CUT-OUT DIMENSIONS

| FIXTURE TYPE | WIDTH  | LENGTH          |
|--------------|--------|-----------------|
| 3Gi-1RSL     | 2.150" | LENGTH + 0.380" |
| 3Gi-2RSL     | 2.300" | LENGTH + 0.380" |
| 3Gi-4RSL     | 3.750" | LENGTH + 0.380" |

#### **INSTALLATION INSTRUCTIONS**





























### **INSTALLATION INSTRUCTIONS**



































## LED SERVICING







## **DOWNLIGHT SERVICING**















## **ZOIE SERVICING**