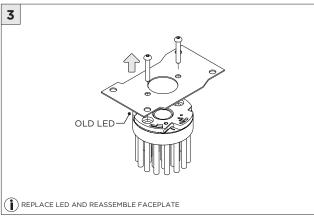

0-2305 TF: 888-448-0440



#### **OVERVIEW**





#### **FLANGELESS - FX** - CEILING CUT-OUT DIMENSIONS

| FIXTURE TYPE | WIDTH  | LENGTH          |
|--------------|--------|-----------------|
| 3Gi-1RSL     | 1.600" | LENGTH + 0.125" |
| 3Gi-2RSL     | 2.063" | LENGTH + 0.125" |
| 3Gi-4RSL     | 3.490" | LENGTH + 0.125" |





#### WHITE TRIM FLANGE - WT - CEILING CUT-OUT DIMENSIONS

| FIXTURE TYPE | WIDTH  | LENGTH          |
|--------------|--------|-----------------|
| 3Gi-1RSL     | 2.150" | LENGTH + 0.380" |
| 3Gi-2RSL     | 2.300" | LENGTH + 0.380" |
| 3Gi-4RSL     | 3.750" | LENGTH + 0.380" |

#### **INSTALLATION INSTRUCTIONS**





























### **INSTALLATION INSTRUCTIONS**



































## LED SERVICING







## **DOWNLIGHT SERVICING**















## **ZOIE SERVICING**