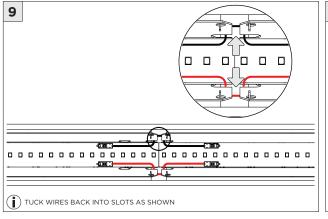

|

www.3GLIGHTING.com | P: 905-850-2305 TF: 888-448-0440



#### **OVERVIEW**





#### **FLANGELESS - FX** - CEILING CUT-OUT DIMENSIONS

| FIXTURE TYPE | WIDTH  | LENGTH          |
|--------------|--------|-----------------|
| 3Gi-1RSL     | 1.600" | LENGTH + 0.125" |
| 3Gi-2RSL     | 2.063" | LENGTH + 0.125" |
| 3Gi-4RSL     | 3.490" | LENGTH + 0.125" |





#### WHITE TRIM FLANGE - WT - CEILING CUT-OUT DIMENSIONS

| FIXTURE TYPE | WIDTH  | LENGTH          |
|--------------|--------|-----------------|
| 3Gi-1RSL     | 2.150" | LENGTH + 0.380" |
| 3Gi-2RSL     | 2.300" | LENGTH + 0.380" |
| 3Gi-4RSL     | 3.750" | LENGTH + 0.380" |

#### **INSTALLATION INSTRUCTIONS**





























### **INSTALLATION INSTRUCTIONS**



































## LED SERVICING







## **DOWNLIGHT SERVICING**















## **ZOIE SERVICING**