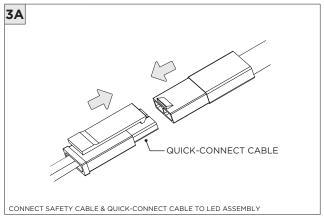

IEW**





#### **FLANGELESS - FX** - CEILING CUT-OUT DIMENSIONS

| FIXTURE TYPE | WIDTH  | LENGTH          |
|--------------|--------|-----------------|
| 3Gi-1RSL     | 1.600" | LENGTH + 0.125" |
| 3Gi-2RSL     | 2.063" | LENGTH + 0.125" |
| 3Gi-4RSL     | 3.490" | LENGTH + 0.125" |





#### WHITE TRIM FLANGE - WT - CEILING CUT-OUT DIMENSIONS

| FIXTURE TYPE | WIDTH  | LENGTH          |
|--------------|--------|-----------------|
| 3Gi-1RSL     | 2.150" | LENGTH + 0.380" |
| 3Gi-2RSL     | 2.300" | LENGTH + 0.380" |
| 3Gi-4RSL     | 3.750" | LENGTH + 0.380" |

#### **INSTALLATION INSTRUCTIONS**





























### **INSTALLATION INSTRUCTIONS**



































## LED SERVICING







## **DOWNLIGHT SERVICING**















## **ZOIE SERVICING**