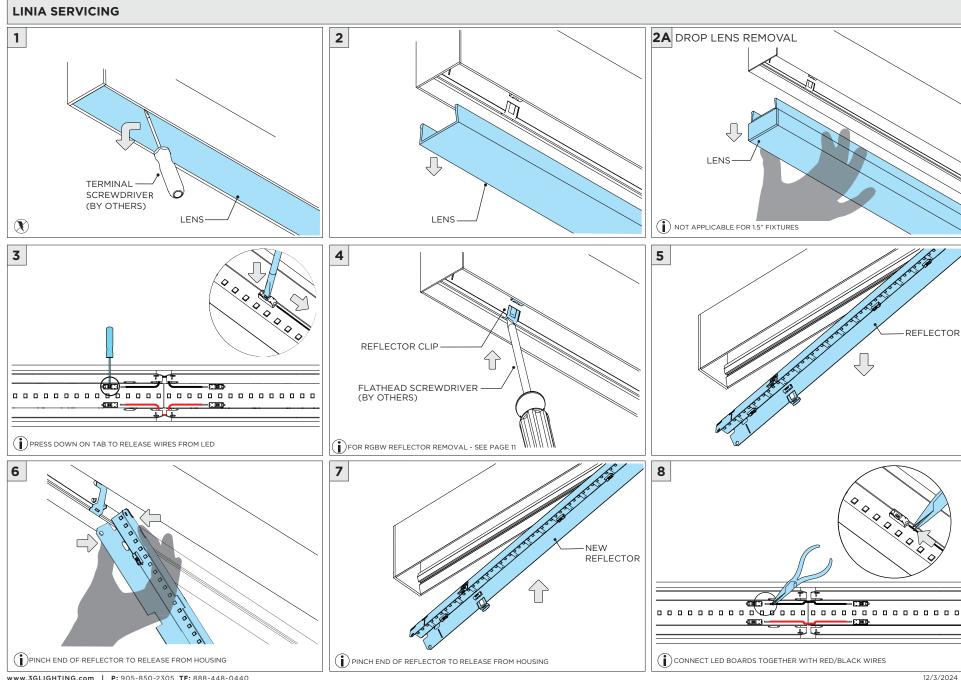

|

www.3GLIGHTING.com | P: 905-850-2305 TF: 888-448-0440



#### **OVERVIEW**





#### **FLANGELESS - FX** - CEILING CUT-OUT DIMENSIONS

| FIXTURE TYPE | WIDTH  | LENGTH          |
|--------------|--------|-----------------|
| 3Gi-1RSL     | 1.600" | LENGTH + 0.125" |
| 3Gi-2RSL     | 2.063" | LENGTH + 0.125" |
| 3Gi-4RSL     | 3.490" | LENGTH + 0.125" |





#### WHITE TRIM FLANGE - WT - CEILING CUT-OUT DIMENSIONS

| FIXTURE TYPE | WIDTH  | LENGTH          |
|--------------|--------|-----------------|
| 3Gi-1RSL     | 2.150" | LENGTH + 0.380" |
| 3Gi-2RSL     | 2.300" | LENGTH + 0.380" |
| 3Gi-4RSL     | 3.750" | LENGTH + 0.380" |

#### **INSTALLATION INSTRUCTIONS**





























### **INSTALLATION INSTRUCTIONS**



































## LED SERVICING







## **DOWNLIGHT SERVICING**















## **ZOIE SERVICING**