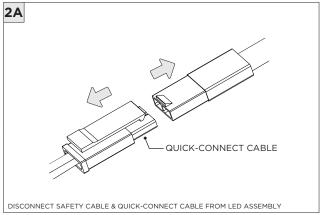

VERVIEW**





#### **FLANGELESS - FX** - CEILING CUT-OUT DIMENSIONS

| FIXTURE TYPE | WIDTH  | LENGTH          |
|--------------|--------|-----------------|
| 3Gi-1RSL     | 1.600" | LENGTH + 0.125" |
| 3Gi-2RSL     | 2.063" | LENGTH + 0.125" |
| 3Gi-4RSL     | 3.490" | LENGTH + 0.125" |





#### WHITE TRIM FLANGE - WT - CEILING CUT-OUT DIMENSIONS

| FIXTURE TYPE | WIDTH  | LENGTH          |
|--------------|--------|-----------------|
| 3Gi-1RSL     | 2.150" | LENGTH + 0.380" |
| 3Gi-2RSL     | 2.300" | LENGTH + 0.380" |
| 3Gi-4RSL     | 3.750" | LENGTH + 0.380" |

#### **INSTALLATION INSTRUCTIONS**





























### **INSTALLATION INSTRUCTIONS**



































## LED SERVICING







## **DOWNLIGHT SERVICING**















## **ZOIE SERVICING**