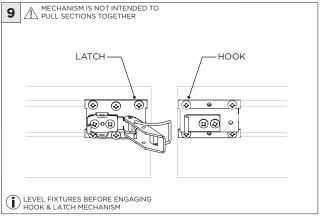

|

www.3GLIGHTING.com | P: 905-850-2305 TF: 888-448-0440



#### **OVERVIEW**





#### **FLANGELESS - FX** - CEILING CUT-OUT DIMENSIONS

| FIXTURE TYPE | WIDTH  | LENGTH          |
|--------------|--------|-----------------|
| 3Gi-1RSL     | 1.600" | LENGTH + 0.125" |
| 3Gi-2RSL     | 2.063" | LENGTH + 0.125" |
| 3Gi-4RSL     | 3.490" | LENGTH + 0.125" |





#### WHITE TRIM FLANGE - WT - CEILING CUT-OUT DIMENSIONS

| FIXTURE TYPE | WIDTH  | LENGTH          |
|--------------|--------|-----------------|
| 3Gi-1RSL     | 2.150" | LENGTH + 0.380" |
| 3Gi-2RSL     | 2.300" | LENGTH + 0.380" |
| 3Gi-4RSL     | 3.750" | LENGTH + 0.380" |

#### **INSTALLATION INSTRUCTIONS**





























### **INSTALLATION INSTRUCTIONS**



































## LED SERVICING







## **DOWNLIGHT SERVICING**















## **ZOIE SERVICING**