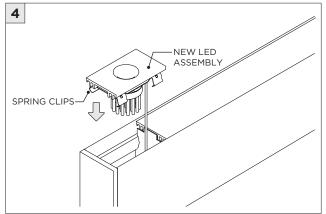

2305 TF: 888-448-0440



#### **OVERVIEW**





#### **FLANGELESS - FX** - CEILING CUT-OUT DIMENSIONS

| FIXTURE TYPE | WIDTH  | LENGTH          |
|--------------|--------|-----------------|
| 3Gi-1RSL     | 1.600" | LENGTH + 0.125" |
| 3Gi-2RSL     | 2.063" | LENGTH + 0.125" |
| 3Gi-4RSL     | 3.490" | LENGTH + 0.125" |





#### WHITE TRIM FLANGE - WT - CEILING CUT-OUT DIMENSIONS

| FIXTURE TYPE | WIDTH  | LENGTH          |
|--------------|--------|-----------------|
| 3Gi-1RSL     | 2.150" | LENGTH + 0.380" |
| 3Gi-2RSL     | 2.300" | LENGTH + 0.380" |
| 3Gi-4RSL     | 3.750" | LENGTH + 0.380" |

#### **INSTALLATION INSTRUCTIONS**





























### **INSTALLATION INSTRUCTIONS**



































## LED SERVICING







## **DOWNLIGHT SERVICING**















## **ZOIE SERVICING**