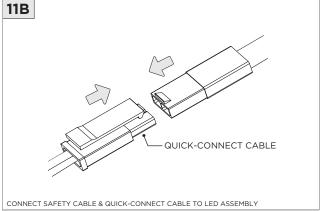

|

www.3GLIGHTING.com | P: 905-850-2305 TF: 888-448-0440



#### **OVERVIEW**





#### **FLANGELESS - FX** - CEILING CUT-OUT DIMENSIONS

| FIXTURE TYPE | WIDTH  | LENGTH          |
|--------------|--------|-----------------|
| 3Gi-1RSL     | 1.600" | LENGTH + 0.125" |
| 3Gi-2RSL     | 2.063" | LENGTH + 0.125" |
| 3Gi-4RSL     | 3.490" | LENGTH + 0.125" |





#### WHITE TRIM FLANGE - WT - CEILING CUT-OUT DIMENSIONS

| FIXTURE TYPE | WIDTH  | LENGTH          |
|--------------|--------|-----------------|
| 3Gi-1RSL     | 2.150" | LENGTH + 0.380" |
| 3Gi-2RSL     | 2.300" | LENGTH + 0.380" |
| 3Gi-4RSL     | 3.750" | LENGTH + 0.380" |

#### **INSTALLATION INSTRUCTIONS**





























### **INSTALLATION INSTRUCTIONS**



































## LED SERVICING







## **DOWNLIGHT SERVICING**















## **ZOIE SERVICING**