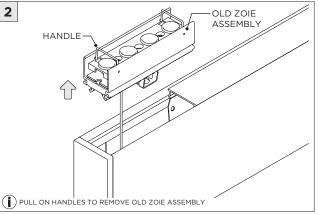

*OVERVIEW**





#### **FLANGELESS - FX** - CEILING CUT-OUT DIMENSIONS

| FIXTURE TYPE | WIDTH  | LENGTH          |
|--------------|--------|-----------------|
| 3Gi-1RSL     | 1.600" | LENGTH + 0.125" |
| 3Gi-2RSL     | 2.063" | LENGTH + 0.125" |
| 3Gi-4RSL     | 3.490" | LENGTH + 0.125" |





#### WHITE TRIM FLANGE - WT - CEILING CUT-OUT DIMENSIONS

| FIXTURE TYPE | WIDTH  | LENGTH          |
|--------------|--------|-----------------|
| 3Gi-1RSL     | 2.150" | LENGTH + 0.380" |
| 3Gi-2RSL     | 2.300" | LENGTH + 0.380" |
| 3Gi-4RSL     | 3.750" | LENGTH + 0.380" |

#### **INSTALLATION INSTRUCTIONS**





























### **INSTALLATION INSTRUCTIONS**



































## LED SERVICING







## **DOWNLIGHT SERVICING**















## **ZOIE SERVICING**