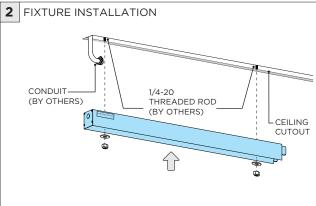

|
|                 |                                                                            |

www.3GLIGHTING.com | P: 905-850-2305 TF: 888-448-0440



#### **OVERVIEW**





#### **FLANGELESS - FX** - CEILING CUT-OUT DIMENSIONS

| FIXTURE TYPE | WIDTH  | LENGTH          |
|--------------|--------|-----------------|
| 3Gi-1RSL     | 1.600" | LENGTH + 0.125" |
| 3Gi-2RSL     | 2.063" | LENGTH + 0.125" |
| 3Gi-4RSL     | 3.490" | LENGTH + 0.125" |





#### WHITE TRIM FLANGE - WT - CEILING CUT-OUT DIMENSIONS

| FIXTURE TYPE | WIDTH  | LENGTH          |
|--------------|--------|-----------------|
| 3Gi-1RSL     | 2.150" | LENGTH + 0.380" |
| 3Gi-2RSL     | 2.300" | LENGTH + 0.380" |
| 3Gi-4RSL     | 3.750" | LENGTH + 0.380" |

#### **INSTALLATION INSTRUCTIONS**





























### **INSTALLATION INSTRUCTIONS**



































## LED SERVICING







## **DOWNLIGHT SERVICING**















## **ZOIE SERVICING**