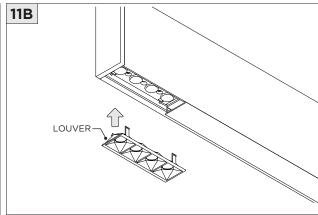

|

www.3GLIGHTING.com | P: 905-850-2305 TF: 888-448-0440



#### **OVERVIEW**





#### **FLANGELESS - FX** - CEILING CUT-OUT DIMENSIONS

| FIXTURE TYPE | WIDTH  | LENGTH          |
|--------------|--------|-----------------|
| 3Gi-1RSL     | 1.600" | LENGTH + 0.125" |
| 3Gi-2RSL     | 2.063" | LENGTH + 0.125" |
| 3Gi-4RSL     | 3.490" | LENGTH + 0.125" |





#### WHITE TRIM FLANGE - WT - CEILING CUT-OUT DIMENSIONS

| FIXTURE TYPE | WIDTH  | LENGTH          |
|--------------|--------|-----------------|
| 3Gi-1RSL     | 2.150" | LENGTH + 0.380" |
| 3Gi-2RSL     | 2.300" | LENGTH + 0.380" |
| 3Gi-4RSL     | 3.750" | LENGTH + 0.380" |

#### **INSTALLATION INSTRUCTIONS**





























### **INSTALLATION INSTRUCTIONS**



































## LED SERVICING







## **DOWNLIGHT SERVICING**















## **ZOIE SERVICING**