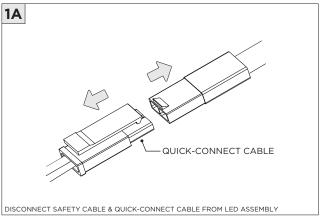

|
|                 |                                                                            |

www.3GLIGHTING.com | P: 905-850-2305 TF: 888-448-0440



#### **OVERVIEW**





#### **FLANGELESS - FX** - CEILING CUT-OUT DIMENSIONS

| FIXTURE TYPE | WIDTH  | LENGTH          |
|--------------|--------|-----------------|
| 3Gi-1RSL     | 1.600" | LENGTH + 0.125" |
| 3Gi-2RSL     | 2.063" | LENGTH + 0.125" |
| 3Gi-4RSL     | 3.490" | LENGTH + 0.125" |





#### WHITE TRIM FLANGE - WT - CEILING CUT-OUT DIMENSIONS

| FIXTURE TYPE | WIDTH  | LENGTH          |
|--------------|--------|-----------------|
| 3Gi-1RSL     | 2.150" | LENGTH + 0.380" |
| 3Gi-2RSL     | 2.300" | LENGTH + 0.380" |
| 3Gi-4RSL     | 3.750" | LENGTH + 0.380" |

#### **INSTALLATION INSTRUCTIONS**





























### **INSTALLATION INSTRUCTIONS**



































## LED SERVICING







## **DOWNLIGHT SERVICING**















## **ZOIE SERVICING**