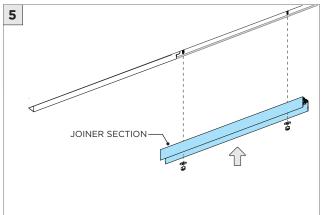

|

www.3GLIGHTING.com | P: 905-850-2305 TF: 888-448-0440



#### **OVERVIEW**





#### **FLANGELESS - FX** - CEILING CUT-OUT DIMENSIONS

| FIXTURE TYPE | WIDTH  | LENGTH          |
|--------------|--------|-----------------|
| 3Gi-1RSL     | 1.600" | LENGTH + 0.125" |
| 3Gi-2RSL     | 2.063" | LENGTH + 0.125" |
| 3Gi-4RSL     | 3.490" | LENGTH + 0.125" |





#### WHITE TRIM FLANGE - WT - CEILING CUT-OUT DIMENSIONS

| FIXTURE TYPE | WIDTH  | LENGTH          |
|--------------|--------|-----------------|
| 3Gi-1RSL     | 2.150" | LENGTH + 0.380" |
| 3Gi-2RSL     | 2.300" | LENGTH + 0.380" |
| 3Gi-4RSL     | 3.750" | LENGTH + 0.380" |

#### **INSTALLATION INSTRUCTIONS**





























### **INSTALLATION INSTRUCTIONS**



































## LED SERVICING







## **DOWNLIGHT SERVICING**















## **ZOIE SERVICING**