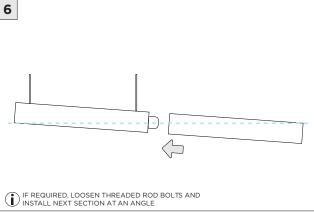

|

www.3GLIGHTING.com | P: 905-850-2305 TF: 888-448-0440



#### **OVERVIEW**





#### **FLANGELESS - FX** - CEILING CUT-OUT DIMENSIONS

| FIXTURE TYPE | WIDTH  | LENGTH          |
|--------------|--------|-----------------|
| 3Gi-1RSL     | 1.600" | LENGTH + 0.125" |
| 3Gi-2RSL     | 2.063" | LENGTH + 0.125" |
| 3Gi-4RSL     | 3.490" | LENGTH + 0.125" |





#### WHITE TRIM FLANGE - WT - CEILING CUT-OUT DIMENSIONS

| FIXTURE TYPE | WIDTH  | LENGTH          |
|--------------|--------|-----------------|
| 3Gi-1RSL     | 2.150" | LENGTH + 0.380" |
| 3Gi-2RSL     | 2.300" | LENGTH + 0.380" |
| 3Gi-4RSL     | 3.750" | LENGTH + 0.380" |

#### **INSTALLATION INSTRUCTIONS**





























### **INSTALLATION INSTRUCTIONS**



































## LED SERVICING







## **DOWNLIGHT SERVICING**















## **ZOIE SERVICING**