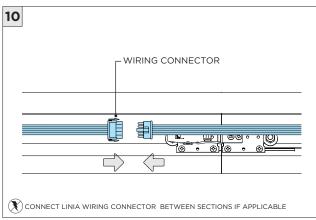

|

www.3GLIGHTING.com | P: 905-850-2305 TF: 888-448-0440



#### **OVERVIEW**





#### **FLANGELESS - FX** - CEILING CUT-OUT DIMENSIONS

| FIXTURE TYPE | WIDTH  | LENGTH          |
|--------------|--------|-----------------|
| 3Gi-1RSL     | 1.600" | LENGTH + 0.125" |
| 3Gi-2RSL     | 2.063" | LENGTH + 0.125" |
| 3Gi-4RSL     | 3.490" | LENGTH + 0.125" |





#### WHITE TRIM FLANGE - WT - CEILING CUT-OUT DIMENSIONS

| FIXTURE TYPE | WIDTH  | LENGTH          |
|--------------|--------|-----------------|
| 3Gi-1RSL     | 2.150" | LENGTH + 0.380" |
| 3Gi-2RSL     | 2.300" | LENGTH + 0.380" |
| 3Gi-4RSL     | 3.750" | LENGTH + 0.380" |

#### **INSTALLATION INSTRUCTIONS**





























### **INSTALLATION INSTRUCTIONS**



































## LED SERVICING







## **DOWNLIGHT SERVICING**















## **ZOIE SERVICING**