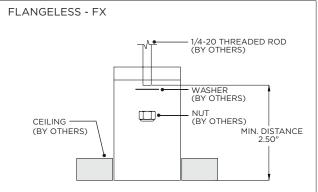

#### **FLANGELESS - FX** - CEILING CUT-OUT DIMENSIONS

| FIXTURE TYPE | WIDTH  | LENGTH          |
|--------------|--------|-----------------|
| 3Gi-1RSL     | 1.600" | LENGTH + 0.125" |
| 3Gi-2RSL     | 2.063" | LENGTH + 0.125" |
| 3Gi-4RSL     | 3.490" | LENGTH + 0.125" |