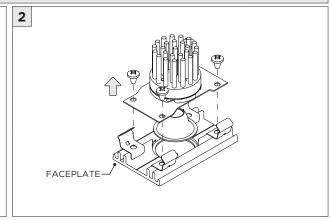

850-2305 TF: 888-448-0440



#### **OVERVIEW**





#### **FLANGELESS - FX** - CEILING CUT-OUT DIMENSIONS

| FIXTURE TYPE | WIDTH  | LENGTH          |
|--------------|--------|-----------------|
| 3Gi-1RSL     | 1.600" | LENGTH + 0.125" |
| 3Gi-2RSL     | 2.063" | LENGTH + 0.125" |
| 3Gi-4RSL     | 3.490" | LENGTH + 0.125" |





#### WHITE TRIM FLANGE - WT - CEILING CUT-OUT DIMENSIONS

| FIXTURE TYPE | WIDTH  | LENGTH          |
|--------------|--------|-----------------|
| 3Gi-1RSL     | 2.150" | LENGTH + 0.380" |
| 3Gi-2RSL     | 2.300" | LENGTH + 0.380" |
| 3Gi-4RSL     | 3.750" | LENGTH + 0.380" |

#### **INSTALLATION INSTRUCTIONS**





























### **INSTALLATION INSTRUCTIONS**



































## LED SERVICING







## **DOWNLIGHT SERVICING**















## **ZOIE SERVICING**