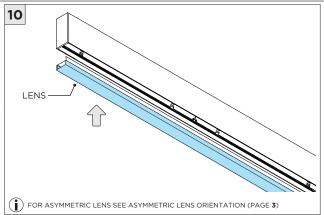

|

www.3GLIGHTING.com | P: 905-850-2305 TF: 888-448-0440



#### **OVERVIEW**





#### **FLANGELESS - FX** - CEILING CUT-OUT DIMENSIONS

| FIXTURE TYPE | WIDTH  | LENGTH          |
|--------------|--------|-----------------|
| 3Gi-1RSL     | 1.600" | LENGTH + 0.125" |
| 3Gi-2RSL     | 2.063" | LENGTH + 0.125" |
| 3Gi-4RSL     | 3.490" | LENGTH + 0.125" |





#### WHITE TRIM FLANGE - WT - CEILING CUT-OUT DIMENSIONS

| FIXTURE TYPE | WIDTH  | LENGTH          |
|--------------|--------|-----------------|
| 3Gi-1RSL     | 2.150" | LENGTH + 0.380" |
| 3Gi-2RSL     | 2.300" | LENGTH + 0.380" |
| 3Gi-4RSL     | 3.750" | LENGTH + 0.380" |

#### **INSTALLATION INSTRUCTIONS**





























### **INSTALLATION INSTRUCTIONS**



































## LED SERVICING







## **DOWNLIGHT SERVICING**















## **ZOIE SERVICING**