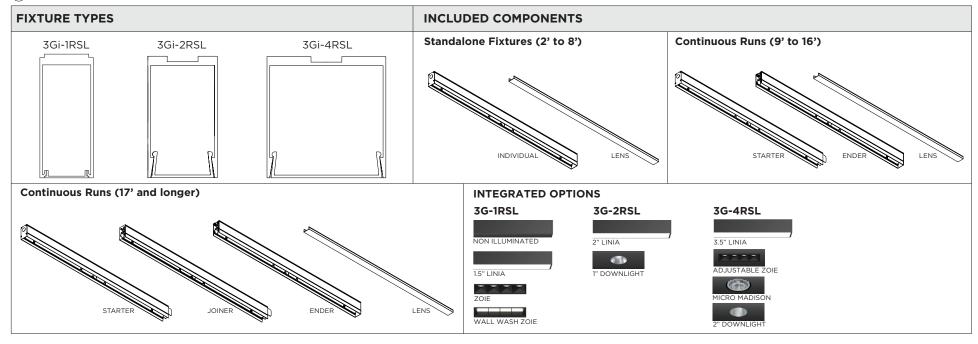

# **3Gi-1RSL, 3Gi-2RSL, and 3Gi-4RSL 1.5", 2", and 3.5" INTEGRATED RECESSED SLOT**

FLANGELESS/TRIM FLANGE

- ⚠ FOR **NEW CONSTRUCTION** INSTALLATION ONLY
- (i) THE IMAGES SHOWN ARE FOR ILLUSTRATION PURPOSES ONLY AND MAY NOT BE AN EXACT REPRESENTATION OF THE PRODUCT