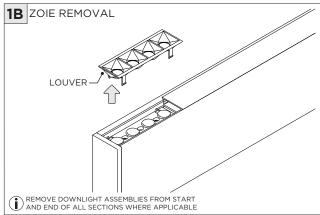

|
|                 |                                                                            |

www.3GLIGHTING.com | P: 905-850-2305 TF: 888-448-0440



#### **OVERVIEW**





#### **FLANGELESS - FX** - CEILING CUT-OUT DIMENSIONS

| FIXTURE TYPE | WIDTH  | LENGTH          |
|--------------|--------|-----------------|
| 3Gi-1RSL     | 1.600" | LENGTH + 0.125" |
| 3Gi-2RSL     | 2.063" | LENGTH + 0.125" |
| 3Gi-4RSL     | 3.490" | LENGTH + 0.125" |





#### WHITE TRIM FLANGE - WT - CEILING CUT-OUT DIMENSIONS

| FIXTURE TYPE | WIDTH  | LENGTH          |
|--------------|--------|-----------------|
| 3Gi-1RSL     | 2.150" | LENGTH + 0.380" |
| 3Gi-2RSL     | 2.300" | LENGTH + 0.380" |
| 3Gi-4RSL     | 3.750" | LENGTH + 0.380" |

#### **INSTALLATION INSTRUCTIONS**





























### **INSTALLATION INSTRUCTIONS**



































## LED SERVICING







## **DOWNLIGHT SERVICING**















## **ZOIE SERVICING**