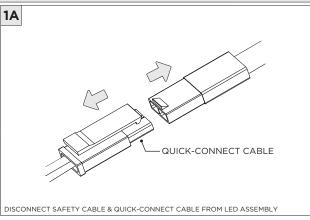

5-850-2305 TF: 888-448-0440



#### **OVERVIEW**





#### **FLANGELESS - FX** - CEILING CUT-OUT DIMENSIONS

| FIXTURE TYPE | WIDTH  | LENGTH          |
|--------------|--------|-----------------|
| 3Gi-1RSL     | 1.600" | LENGTH + 0.125" |
| 3Gi-2RSL     | 2.063" | LENGTH + 0.125" |
| 3Gi-4RSL     | 3.490" | LENGTH + 0.125" |





#### WHITE TRIM FLANGE - WT - CEILING CUT-OUT DIMENSIONS

| FIXTURE TYPE | WIDTH  | LENGTH          |
|--------------|--------|-----------------|
| 3Gi-1RSL     | 2.150" | LENGTH + 0.380" |
| 3Gi-2RSL     | 2.300" | LENGTH + 0.380" |
| 3Gi-4RSL     | 3.750" | LENGTH + 0.380" |

#### **INSTALLATION INSTRUCTIONS**





























### **INSTALLATION INSTRUCTIONS**



































## LED SERVICING







## **DOWNLIGHT SERVICING**















## **ZOIE SERVICING**