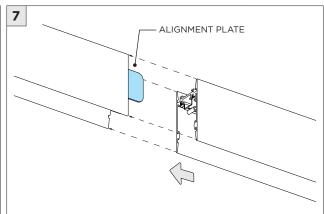

|

www.3GLIGHTING.com | P: 905-850-2305 TF: 888-448-0440



#### **OVERVIEW**





#### **FLANGELESS - FX** - CEILING CUT-OUT DIMENSIONS

| FIXTURE TYPE | WIDTH  | LENGTH          |
|--------------|--------|-----------------|
| 3Gi-1RSL     | 1.600" | LENGTH + 0.125" |
| 3Gi-2RSL     | 2.063" | LENGTH + 0.125" |
| 3Gi-4RSL     | 3.490" | LENGTH + 0.125" |





#### WHITE TRIM FLANGE - WT - CEILING CUT-OUT DIMENSIONS

| FIXTURE TYPE | WIDTH  | LENGTH          |
|--------------|--------|-----------------|
| 3Gi-1RSL     | 2.150" | LENGTH + 0.380" |
| 3Gi-2RSL     | 2.300" | LENGTH + 0.380" |
| 3Gi-4RSL     | 3.750" | LENGTH + 0.380" |

#### **INSTALLATION INSTRUCTIONS**





























### **INSTALLATION INSTRUCTIONS**



































## LED SERVICING







## **DOWNLIGHT SERVICING**















## **ZOIE SERVICING**