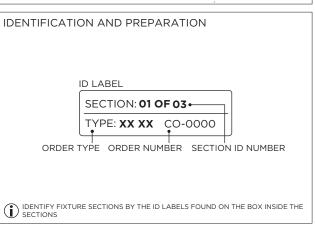

|
|                 |                                                                            |

www.3GLIGHTING.com | P: 905-850-2305 TF: 888-448-0440



#### **OVERVIEW**





#### **FLANGELESS - FX** - CEILING CUT-OUT DIMENSIONS

| FIXTURE TYPE | WIDTH  | LENGTH          |
|--------------|--------|-----------------|
| 3Gi-1RSL     | 1.600" | LENGTH + 0.125" |
| 3Gi-2RSL     | 2.063" | LENGTH + 0.125" |
| 3Gi-4RSL     | 3.490" | LENGTH + 0.125" |





#### WHITE TRIM FLANGE - WT - CEILING CUT-OUT DIMENSIONS

| FIXTURE TYPE | WIDTH  | LENGTH          |
|--------------|--------|-----------------|
| 3Gi-1RSL     | 2.150" | LENGTH + 0.380" |
| 3Gi-2RSL     | 2.300" | LENGTH + 0.380" |
| 3Gi-4RSL     | 3.750" | LENGTH + 0.380" |

#### **INSTALLATION INSTRUCTIONS**





























### **INSTALLATION INSTRUCTIONS**



































## LED SERVICING







## **DOWNLIGHT SERVICING**















## **ZOIE SERVICING**