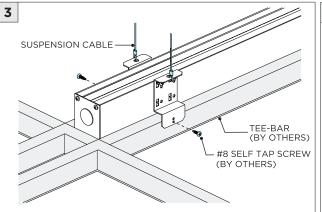

-----------------------------------------------------------------------|
| INSTALLATION SHOULD ONLY BE PERFORMED BY A CERTIFIED ELECTRICIAN           |
| REFER TO LOCAL/NATIONAL CODES FOR PROPER INSTALLATION                      |
| FAILURE TO FOLLOW INSTALLATION INSTRUCTION MAY VOID THE WARRANTY           |
| DO NOT TOUCH LEDS. LEDS MUST BE PROTECTED FROM MECHANICAL STRESS OR DEBRIS |
| TURN OFF POWER DURING INSTALLATION OR SERVICING                            |
|                                                                            |

www.3GLIGHTING.com | P: 905-850-2305 TF: 888-448-0440



#### **OVERVIEW**









**INSTALLATION INSTRUCTIONS** 

#### ASYMMETRIC LENS ORIENTATION



#### **INSTALLATION INSTRUCTIONS**

### MOUNTING TYPES & T-BAR WIDTH





































































# LED SERVICING







# **DOWNLIGHT SERVICING**















# **ZOIE SERVICING**