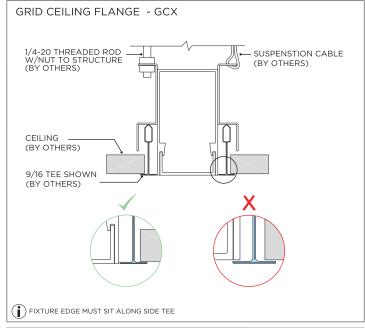

FOR ILLUSTRATION PURPOSES ONLY AND MAY NOT BE AN EXACT REPRESENTATION OF THE PRODUCT



| INFORMATION                                                                |
|----------------------------------------------------------------------------|
| INSTALLATION SHOULD ONLY BE PERFORMED BY A CERTIFIED ELECTRICIAN           |
| REFER TO LOCAL/NATIONAL CODES FOR PROPER INSTALLATION                      |
| FAILURE TO FOLLOW INSTALLATION INSTRUCTION MAY VOID THE WARRANTY           |
| DO NOT TOUCH LEDS. LEDS MUST BE PROTECTED FROM MECHANICAL STRESS OR DEBRIS |
| TURN OFF POWER DURING INSTALLATION OR SERVICING                            |
|                                                                            |

www.3GLIGHTING.com | P: 905-850-2305 TF: 888-448-0440



#### **OVERVIEW**









**INSTALLATION INSTRUCTIONS** 

#### ASYMMETRIC LENS ORIENTATION



#### **INSTALLATION INSTRUCTIONS**

### MOUNTING TYPES & T-BAR WIDTH





































































# LED SERVICING







# **DOWNLIGHT SERVICING**















# **ZOIE SERVICING**