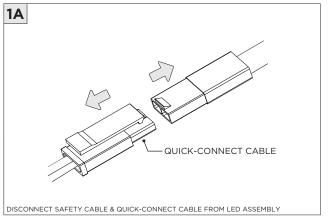

|
|----------------------------------------------------------------------------|
| INSTALLATION SHOULD ONLY BE PERFORMED BY A CERTIFIED ELECTRICIAN           |
| REFER TO LOCAL/NATIONAL CODES FOR PROPER INSTALLATION                      |
| FAILURE TO FOLLOW INSTALLATION INSTRUCTION MAY VOID THE WARRANTY           |
| DO NOT TOUCH LEDS. LEDS MUST BE PROTECTED FROM MECHANICAL STRESS OR DEBRIS |
| TURN OFF POWER DURING INSTALLATION OR SERVICING                            |
|                                                                            |

www.3GLIGHTING.com | P: 905-850-2305 TF: 888-448-0440



#### **OVERVIEW**









**INSTALLATION INSTRUCTIONS** 

#### ASYMMETRIC LENS ORIENTATION



#### **INSTALLATION INSTRUCTIONS**

### MOUNTING TYPES & T-BAR WIDTH





































































# LED SERVICING







# **DOWNLIGHT SERVICING**















# **ZOIE SERVICING**