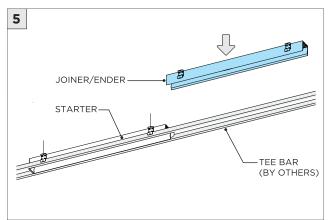

-----------------------------------------------------------------|
| INSTALLATION SHOULD ONLY BE PERFORMED BY A CERTIFIED ELECTRICIAN           |
| REFER TO LOCAL/NATIONAL CODES FOR PROPER INSTALLATION                      |
| FAILURE TO FOLLOW INSTALLATION INSTRUCTION MAY VOID THE WARRANTY           |
| DO NOT TOUCH LEDS. LEDS MUST BE PROTECTED FROM MECHANICAL STRESS OR DEBRIS |
| TURN OFF POWER DURING INSTALLATION OR SERVICING                            |
|                                                                            |

www.3GLIGHTING.com | P: 905-850-2305 TF: 888-448-0440



#### **OVERVIEW**









**INSTALLATION INSTRUCTIONS** 

#### ASYMMETRIC LENS ORIENTATION



#### **INSTALLATION INSTRUCTIONS**

### MOUNTING TYPES & T-BAR WIDTH





































































# LED SERVICING







# **DOWNLIGHT SERVICING**















# **ZOIE SERVICING**