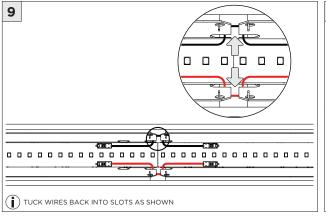

----------------|
| INSTALLATION SHOULD ONLY BE PERFORMED BY A CERTIFIED ELECTRICIAN           |
| REFER TO LOCAL/NATIONAL CODES FOR PROPER INSTALLATION                      |
| FAILURE TO FOLLOW INSTALLATION INSTRUCTION MAY VOID THE WARRANTY           |
| DO NOT TOUCH LEDS. LEDS MUST BE PROTECTED FROM MECHANICAL STRESS OR DEBRIS |
| TURN OFF POWER DURING INSTALLATION OR SERVICING                            |
|                                                                            |

www.3GLIGHTING.com | P: 905-850-2305 TF: 888-448-0440



#### **OVERVIEW**









**INSTALLATION INSTRUCTIONS** 

#### ASYMMETRIC LENS ORIENTATION



#### **INSTALLATION INSTRUCTIONS**

### MOUNTING TYPES & T-BAR WIDTH





































































# LED SERVICING







# **DOWNLIGHT SERVICING**















# **ZOIE SERVICING**