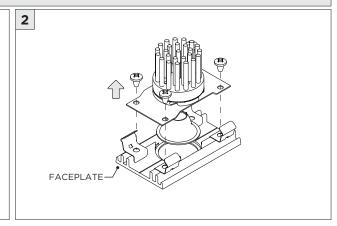

LD ONLY BE PERFORMED BY A CERTIFIED ELECTRICIAN           |
| REFER TO LOCAL/NATIONAL CODES FOR PROPER INSTALLATION                      |
| FAILURE TO FOLLOW INSTALLATION INSTRUCTION MAY VOID THE WARRANTY           |
| DO NOT TOUCH LEDS. LEDS MUST BE PROTECTED FROM MECHANICAL STRESS OR DEBRIS |
| TURN OFF POWER DURING INSTALLATION OR SERVICING                            |
|                                                                            |

www.3GLIGHTING.com | P: 905-850-2305 TF: 888-448-0440



#### **OVERVIEW**









**INSTALLATION INSTRUCTIONS** 

#### ASYMMETRIC LENS ORIENTATION



#### **INSTALLATION INSTRUCTIONS**

### MOUNTING TYPES & T-BAR WIDTH





































































# LED SERVICING







# **DOWNLIGHT SERVICING**















# **ZOIE SERVICING**