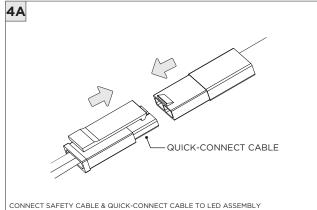

Y BE PERFORMED BY A CERTIFIED ELECTRICIAN           |
| REFER TO LOCAL/NATIONAL CODES FOR PROPER INSTALLATION                      |
| FAILURE TO FOLLOW INSTALLATION INSTRUCTION MAY VOID THE WARRANTY           |
| DO NOT TOUCH LEDS. LEDS MUST BE PROTECTED FROM MECHANICAL STRESS OR DEBRIS |
| TURN OFF POWER DURING INSTALLATION OR SERVICING                            |
|                                                                            |

www.3GLIGHTING.com | P: 905-850-2305 TF: 888-448-0440



#### **OVERVIEW**









**INSTALLATION INSTRUCTIONS** 

#### ASYMMETRIC LENS ORIENTATION



#### **INSTALLATION INSTRUCTIONS**

### MOUNTING TYPES & T-BAR WIDTH





































































# LED SERVICING







# **DOWNLIGHT SERVICING**















# **ZOIE SERVICING**