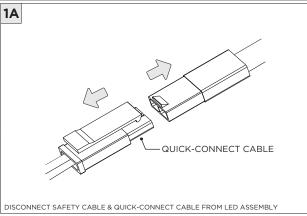

OULD ONLY BE PERFORMED BY A CERTIFIED ELECTRICIAN           |
| REFER TO LOCAL/NATIONAL CODES FOR PROPER INSTALLATION                      |
| FAILURE TO FOLLOW INSTALLATION INSTRUCTION MAY VOID THE WARRANTY           |
| DO NOT TOUCH LEDS. LEDS MUST BE PROTECTED FROM MECHANICAL STRESS OR DEBRIS |
| TURN OFF POWER DURING INSTALLATION OR SERVICING                            |
|                                                                            |

www.3GLIGHTING.com | P: 905-850-2305 TF: 888-448-0440



#### **OVERVIEW**









**INSTALLATION INSTRUCTIONS** 

#### ASYMMETRIC LENS ORIENTATION



#### **INSTALLATION INSTRUCTIONS**

### MOUNTING TYPES & T-BAR WIDTH





































































# LED SERVICING







# **DOWNLIGHT SERVICING**















# **ZOIE SERVICING**