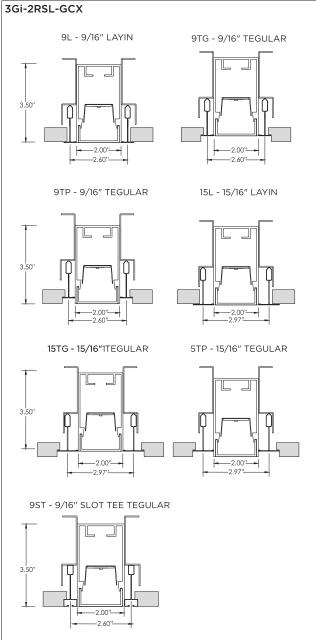

|
|----------------------------------------------------------------------------|
| INSTALLATION SHOULD ONLY BE PERFORMED BY A CERTIFIED ELECTRICIAN           |
| REFER TO LOCAL/NATIONAL CODES FOR PROPER INSTALLATION                      |
| FAILURE TO FOLLOW INSTALLATION INSTRUCTION MAY VOID THE WARRANTY           |
| DO NOT TOUCH LEDS. LEDS MUST BE PROTECTED FROM MECHANICAL STRESS OR DEBRIS |
| TURN OFF POWER DURING INSTALLATION OR SERVICING                            |
|                                                                            |

www.3GLIGHTING.com | P: 905-850-2305 TF: 888-448-0440



#### **OVERVIEW**









**INSTALLATION INSTRUCTIONS** 

#### ASYMMETRIC LENS ORIENTATION



#### **INSTALLATION INSTRUCTIONS**

### MOUNTING TYPES & T-BAR WIDTH





































































# LED SERVICING







# **DOWNLIGHT SERVICING**















# **ZOIE SERVICING**