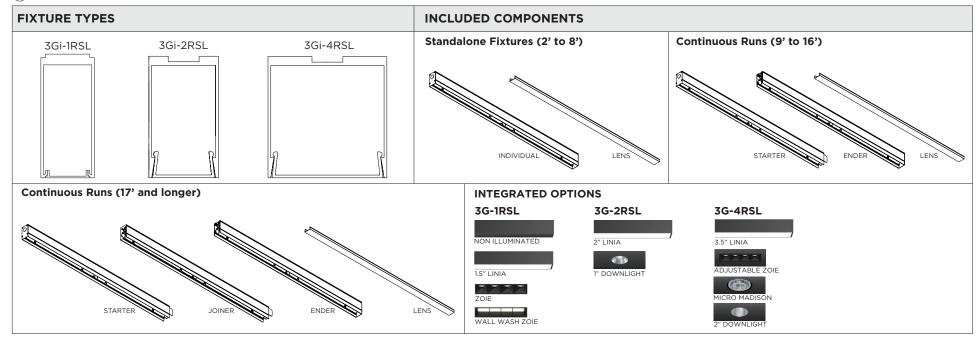

# **3Gi-1RSL, 3Gi-2RSL, and 3Gi-4RSL 1.5", 2", and 3.5" INTEGRATED RECESSED SLOT**

**GRID CEILING** 



- FOR **NEW CONSTRUCTION** INSTALLATION ONLY
- (i) THE IMAGES SHOWN ARE FOR ILLUSTRATION PURPOSES ONLY AND MAY NOT BE AN EXACT REPRESENTATION OF THE PRODUCT



| INFORMATION                                                                |
|----------------------------------------------------------------------------|
| INSTALLATION SHOULD ONLY BE PERFORMED BY A CERTIFIED ELECTRICIAN           |
| REFER TO LOCAL/NATIONAL CODES FOR PROPER INSTALLATION                      |
| FAILURE TO FOLLOW INSTALLATION INSTRUCTION MAY VOID THE WARRANTY           |
| DO NOT TOUCH LEDS. LEDS MUST BE PROTECTED FROM MECHANICAL STRESS OR DEBRIS |
| TURN OFF POWER DURING INSTALLATION OR SERVICING                            |
|                                                                            |

www.3GLIGHTING.com | P: 905-850-2305 TF: 888-448-0440



#### **OVERVIEW**









**INSTALLATION INSTRUCTIONS** 

#### ASYMMETRIC LENS ORIENTATION



#### **INSTAL