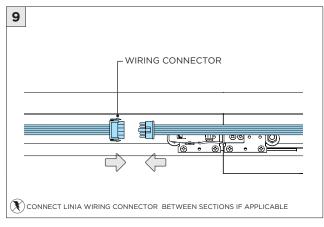

---------------------------------------------------------|
| INSTALLATION SHOULD ONLY BE PERFORMED BY A CERTIFIED ELECTRICIAN           |
| REFER TO LOCAL/NATIONAL CODES FOR PROPER INSTALLATION                      |
| FAILURE TO FOLLOW INSTALLATION INSTRUCTION MAY VOID THE WARRANTY           |
| DO NOT TOUCH LEDS. LEDS MUST BE PROTECTED FROM MECHANICAL STRESS OR DEBRIS |
| TURN OFF POWER DURING INSTALLATION OR SERVICING                            |
|                                                                            |

www.3GLIGHTING.com | P: 905-850-2305 TF: 888-448-0440



#### **OVERVIEW**









**INSTALLATION INSTRUCTIONS** 

#### ASYMMETRIC LENS ORIENTATION



#### **INSTALLATION INSTRUCTIONS**

### MOUNTING TYPES & T-BAR WIDTH





































































# LED SERVICING







# **DOWNLIGHT SERVICING**















# **ZOIE SERVICING**