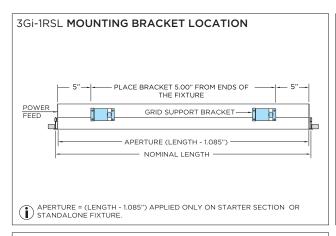

|
|----------------------------------------------------------------------------|
| INSTALLATION SHOULD ONLY BE PERFORMED BY A CERTIFIED ELECTRICIAN           |
| REFER TO LOCAL/NATIONAL CODES FOR PROPER INSTALLATION                      |
| FAILURE TO FOLLOW INSTALLATION INSTRUCTION MAY VOID THE WARRANTY           |
| DO NOT TOUCH LEDS. LEDS MUST BE PROTECTED FROM MECHANICAL STRESS OR DEBRIS |
| TURN OFF POWER DURING INSTALLATION OR SERVICING                            |
|                                                                            |

www.3GLIGHTING.com | P: 905-850-2305 TF: 888-448-0440



#### **OVERVIEW**









**INSTALLATION INSTRUCTIONS** 

#### ASYMMETRIC LENS ORIENTATION



#### **INSTALLATION INSTRUCTIONS**

### MOUNTING TYPES & T-BAR WIDTH





































































# LED SERVICING







# **DOWNLIGHT SERVICING**















# **ZOIE SERVICING**