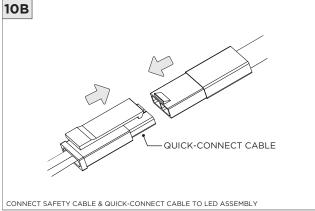

-----------------------------------------------|
| INSTALLATION SHOULD ONLY BE PERFORMED BY A CERTIFIED ELECTRICIAN           |
| REFER TO LOCAL/NATIONAL CODES FOR PROPER INSTALLATION                      |
| FAILURE TO FOLLOW INSTALLATION INSTRUCTION MAY VOID THE WARRANTY           |
| DO NOT TOUCH LEDS. LEDS MUST BE PROTECTED FROM MECHANICAL STRESS OR DEBRIS |
| TURN OFF POWER DURING INSTALLATION OR SERVICING                            |
|                                                                            |

www.3GLIGHTING.com | P: 905-850-2305 TF: 888-448-0440



#### **OVERVIEW**









**INSTALLATION INSTRUCTIONS** 

#### ASYMMETRIC LENS ORIENTATION



#### **INSTALLATION INSTRUCTIONS**

### MOUNTING TYPES & T-BAR WIDTH





































































# LED SERVICING







# **DOWNLIGHT SERVICING**















# **ZOIE SERVICING**