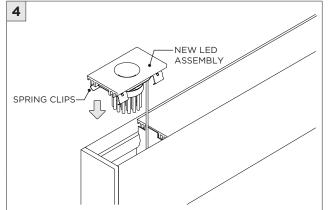

NLY BE PERFORMED BY A CERTIFIED ELECTRICIAN           |
| REFER TO LOCAL/NATIONAL CODES FOR PROPER INSTALLATION                      |
| FAILURE TO FOLLOW INSTALLATION INSTRUCTION MAY VOID THE WARRANTY           |
| DO NOT TOUCH LEDS. LEDS MUST BE PROTECTED FROM MECHANICAL STRESS OR DEBRIS |
| TURN OFF POWER DURING INSTALLATION OR SERVICING                            |
|                                                                            |

www.3GLIGHTING.com | P: 905-850-2305 TF: 888-448-0440



#### **OVERVIEW**









**INSTALLATION INSTRUCTIONS** 

#### ASYMMETRIC LENS ORIENTATION



#### **INSTALLATION INSTRUCTIONS**

### MOUNTING TYPES & T-BAR WIDTH





































































# LED SERVICING







# **DOWNLIGHT SERVICING**















# **ZOIE SERVICING**