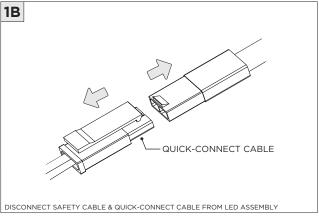

---------------------------------------------------------------------------|
| INSTALLATION SHOULD ONLY BE PERFORMED BY A CERTIFIED ELECTRICIAN           |
| REFER TO LOCAL/NATIONAL CODES FOR PROPER INSTALLATION                      |
| FAILURE TO FOLLOW INSTALLATION INSTRUCTION MAY VOID THE WARRANTY           |
| DO NOT TOUCH LEDS. LEDS MUST BE PROTECTED FROM MECHANICAL STRESS OR DEBRIS |
| TURN OFF POWER DURING INSTALLATION OR SERVICING                            |
|                                                                            |

www.3GLIGHTING.com | P: 905-850-2305 TF: 888-448-0440



#### **OVERVIEW**









**INSTALLATION INSTRUCTIONS** 

#### ASYMMETRIC LENS ORIENTATION



#### **INSTALLATION INSTRUCTIONS**

### MOUNTING TYPES & T-BAR WIDTH





































































# LED SERVICING







# **DOWNLIGHT SERVICING**















# **ZOIE SERVICING**