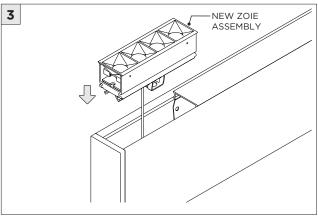

ECTRICIAN           |
| REFER TO LOCAL/NATIONAL CODES FOR PROPER INSTALLATION                      |
| FAILURE TO FOLLOW INSTALLATION INSTRUCTION MAY VOID THE WARRANTY           |
| DO NOT TOUCH LEDS. LEDS MUST BE PROTECTED FROM MECHANICAL STRESS OR DEBRIS |
| TURN OFF POWER DURING INSTALLATION OR SERVICING                            |
|                                                                            |

www.3GLIGHTING.com | P: 905-850-2305 TF: 888-448-0440



#### **OVERVIEW**









**INSTALLATION INSTRUCTIONS** 

#### ASYMMETRIC LENS ORIENTATION



#### **INSTALLATION INSTRUCTIONS**

### MOUNTING TYPES & T-BAR WIDTH





































































# LED SERVICING







# **DOWNLIGHT SERVICING**















# **ZOIE SERVICING**