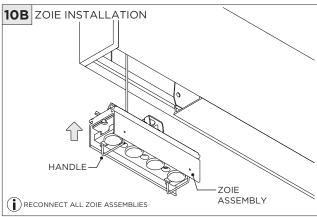

-------------------------------------------------|
| INSTALLATION SHOULD ONLY BE PERFORMED BY A CERTIFIED ELECTRICIAN           |
| REFER TO LOCAL/NATIONAL CODES FOR PROPER INSTALLATION                      |
| FAILURE TO FOLLOW INSTALLATION INSTRUCTION MAY VOID THE WARRANTY           |
| DO NOT TOUCH LEDS. LEDS MUST BE PROTECTED FROM MECHANICAL STRESS OR DEBRIS |
| TURN OFF POWER DURING INSTALLATION OR SERVICING                            |
|                                                                            |

www.3GLIGHTING.com | P: 905-850-2305 TF: 888-448-0440



#### **OVERVIEW**









**INSTALLATION INSTRUCTIONS** 

#### ASYMMETRIC LENS ORIENTATION



#### **INSTALLATION INSTRUCTIONS**

### MOUNTING TYPES & T-BAR WIDTH





































































# LED SERVICING







# **DOWNLIGHT SERVICING**















# **ZOIE SERVICING**