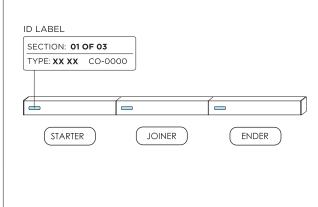

|
|----------------------------------------------------------------------------|
| INSTALLATION SHOULD ONLY BE PERFORMED BY A CERTIFIED ELECTRICIAN           |
| REFER TO LOCAL/NATIONAL CODES FOR PROPER INSTALLATION                      |
| FAILURE TO FOLLOW INSTALLATION INSTRUCTION MAY VOID THE WARRANTY           |
| DO NOT TOUCH LEDS. LEDS MUST BE PROTECTED FROM MECHANICAL STRESS OR DEBRIS |
| TURN OFF POWER DURING INSTALLATION OR SERVICING                            |
|                                                                            |

www.3GLIGHTING.com | P: 905-850-2305 TF: 888-448-0440



#### **OVERVIEW**









**INSTALLATION INSTRUCTIONS** 

#### ASYMMETRIC LENS ORIENTATION



#### **INSTALLATION INSTRUCTIONS**

### MOUNTING TYPES & T-BAR WIDTH





































































# LED SERVICING







# **DOWNLIGHT SERVICING**















# **ZOIE SERVICING**