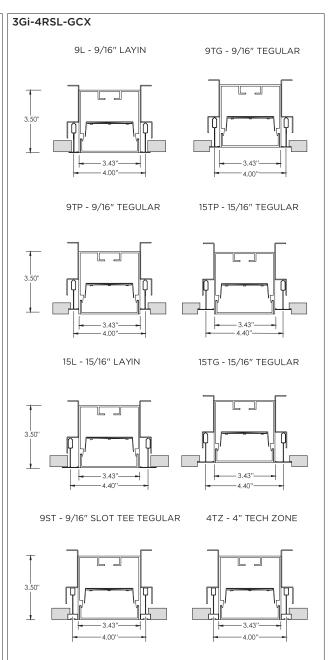

|
|----------------------------------------------------------------------------|
| INSTALLATION SHOULD ONLY BE PERFORMED BY A CERTIFIED ELECTRICIAN           |
| REFER TO LOCAL/NATIONAL CODES FOR PROPER INSTALLATION                      |
| FAILURE TO FOLLOW INSTALLATION INSTRUCTION MAY VOID THE WARRANTY           |
| DO NOT TOUCH LEDS. LEDS MUST BE PROTECTED FROM MECHANICAL STRESS OR DEBRIS |
| TURN OFF POWER DURING INSTALLATION OR SERVICING                            |
|                                                                            |

www.3GLIGHTING.com | P: 905-850-2305 TF: 888-448-0440



#### **OVERVIEW**









**INSTALLATION INSTRUCTIONS** 

#### ASYMMETRIC LENS ORIENTATION



#### **INSTALLATION INSTRUCTIONS**

### MOUNTING TYPES & T-BAR WIDTH





































































# LED SERVICING







# **DOWNLIGHT SERVICING**















# **ZOIE SERVICING**