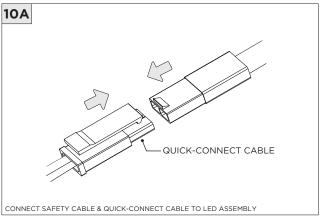

---------------------------------------------------|
| INSTALLATION SHOULD ONLY BE PERFORMED BY A CERTIFIED ELECTRICIAN           |
| REFER TO LOCAL/NATIONAL CODES FOR PROPER INSTALLATION                      |
| FAILURE TO FOLLOW INSTALLATION INSTRUCTION MAY VOID THE WARRANTY           |
| DO NOT TOUCH LEDS. LEDS MUST BE PROTECTED FROM MECHANICAL STRESS OR DEBRIS |
| TURN OFF POWER DURING INSTALLATION OR SERVICING                            |
|                                                                            |

www.3GLIGHTING.com | P: 905-850-2305 TF: 888-448-0440



#### **OVERVIEW**









**INSTALLATION INSTRUCTIONS** 

#### ASYMMETRIC LENS ORIENTATION



#### **INSTALLATION INSTRUCTIONS**

### MOUNTING TYPES & T-BAR WIDTH





































































# LED SERVICING







# **DOWNLIGHT SERVICING**















# **ZOIE SERVICING**