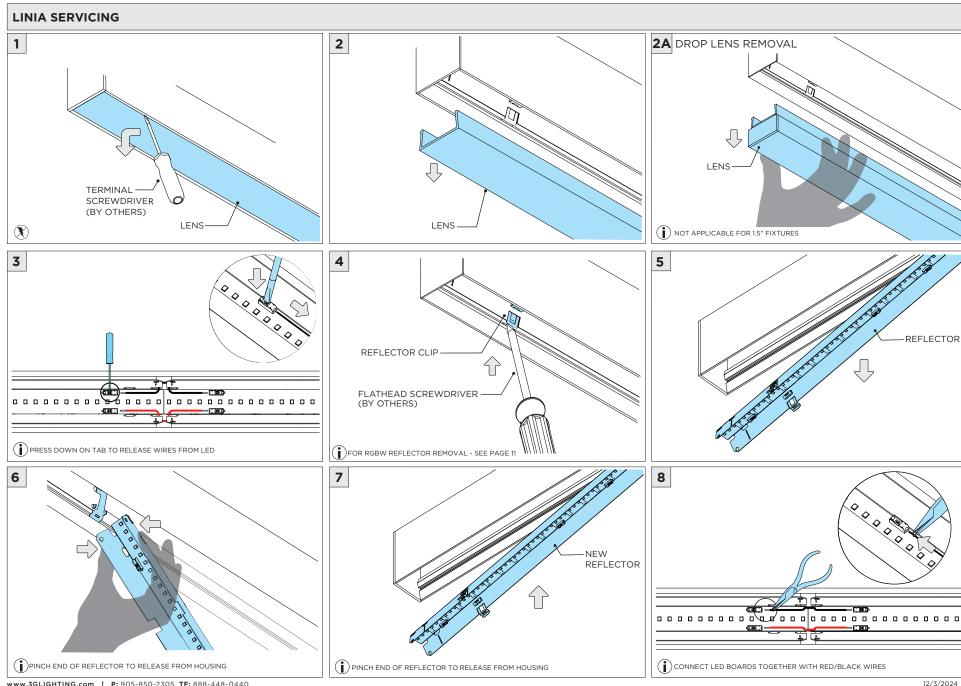

-------------------------------------|
| INSTALLATION SHOULD ONLY BE PERFORMED BY A CERTIFIED ELECTRICIAN           |
| REFER TO LOCAL/NATIONAL CODES FOR PROPER INSTALLATION                      |
| FAILURE TO FOLLOW INSTALLATION INSTRUCTION MAY VOID THE WARRANTY           |
| DO NOT TOUCH LEDS. LEDS MUST BE PROTECTED FROM MECHANICAL STRESS OR DEBRIS |
| TURN OFF POWER DURING INSTALLATION OR SERVICING                            |
|                                                                            |

www.3GLIGHTING.com | P: 905-850-2305 TF: 888-448-0440



#### **OVERVIEW**









**INSTALLATION INSTRUCTIONS** 

#### ASYMMETRIC LENS ORIENTATION



#### **INSTALLATION INSTRUCTIONS**

### MOUNTING TYPES & T-BAR WIDTH





































































# LED SERVICING







# **DOWNLIGHT SERVICING**















# **ZOIE SERVICING**