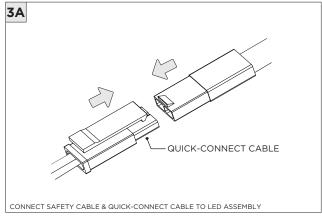

TRICIAN           |
| REFER TO LOCAL/NATIONAL CODES FOR PROPER INSTALLATION                      |
| FAILURE TO FOLLOW INSTALLATION INSTRUCTION MAY VOID THE WARRANTY           |
| DO NOT TOUCH LEDS. LEDS MUST BE PROTECTED FROM MECHANICAL STRESS OR DEBRIS |
| TURN OFF POWER DURING INSTALLATION OR SERVICING                            |
|                                                                            |

www.3GLIGHTING.com | P: 905-850-2305 TF: 888-448-0440



#### **OVERVIEW**









**INSTALLATION INSTRUCTIONS** 

#### ASYMMETRIC LENS ORIENTATION



#### **INSTALLATION INSTRUCTIONS**

### MOUNTING TYPES & T-BAR WIDTH





































































# LED SERVICING







# **DOWNLIGHT SERVICING**















# **ZOIE SERVICING**