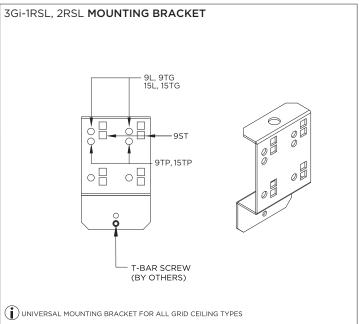

ILLUSTRATION PURPOSES ONLY AND MAY NOT BE AN EXACT REPRESENTATION OF THE PRODUCT



| INFORMATION                                                                |
|----------------------------------------------------------------------------|
| INSTALLATION SHOULD ONLY BE PERFORMED BY A CERTIFIED ELECTRICIAN           |
| REFER TO LOCAL/NATIONAL CODES FOR PROPER INSTALLATION                      |
| FAILURE TO FOLLOW INSTALLATION INSTRUCTION MAY VOID THE WARRANTY           |
| DO NOT TOUCH LEDS. LEDS MUST BE PROTECTED FROM MECHANICAL STRESS OR DEBRIS |
| TURN OFF POWER DURING INSTALLATION OR SERVICING                            |
|                                                                            |

www.3GLIGHTING.com | P: 905-850-2305 TF: 888-448-0440



#### **OVERVIEW**









**INSTALLATION INSTRUCTIONS** 

#### ASYMMETRIC LENS ORIENTATION



#### **INSTALLATION INSTRUCTIONS**

### MOUNTING TYPES & T-BAR WIDTH





































































# LED SERVICING







# **DOWNLIGHT SERVICING**















# **ZOIE SERVICING**