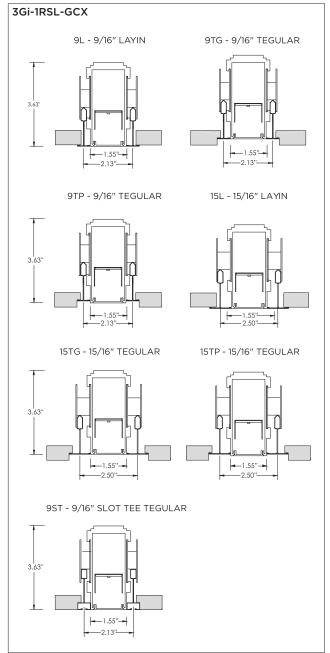

|
|----------------------------------------------------------------------------|
| INSTALLATION SHOULD ONLY BE PERFORMED BY A CERTIFIED ELECTRICIAN           |
| REFER TO LOCAL/NATIONAL CODES FOR PROPER INSTALLATION                      |
| FAILURE TO FOLLOW INSTALLATION INSTRUCTION MAY VOID THE WARRANTY           |
| DO NOT TOUCH LEDS. LEDS MUST BE PROTECTED FROM MECHANICAL STRESS OR DEBRIS |
| TURN OFF POWER DURING INSTALLATION OR SERVICING                            |
|                                                                            |

www.3GLIGHTING.com | P: 905-850-2305 TF: 888-448-0440



#### **OVERVIEW**









**INSTALLATION INSTRUCTIONS** 

#### ASYMMETRIC LENS ORIENTATION



#### **INSTALLATION INSTRUCTIONS**

### MOUNTING TYPES & T-BAR WIDTH





































































# LED SERVICING







# **DOWNLIGHT SERVICING**















# **ZOIE SERVICING**