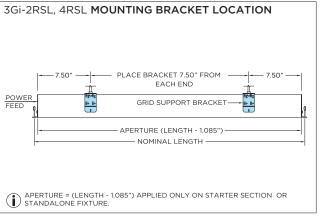

|
|----------------------------------------------------------------------------|
| INSTALLATION SHOULD ONLY BE PERFORMED BY A CERTIFIED ELECTRICIAN           |
| REFER TO LOCAL/NATIONAL CODES FOR PROPER INSTALLATION                      |
| FAILURE TO FOLLOW INSTALLATION INSTRUCTION MAY VOID THE WARRANTY           |
| DO NOT TOUCH LEDS. LEDS MUST BE PROTECTED FROM MECHANICAL STRESS OR DEBRIS |
| TURN OFF POWER DURING INSTALLATION OR SERVICING                            |
|                                                                            |

www.3GLIGHTING.com | P: 905-850-2305 TF: 888-448-0440



#### **OVERVIEW**









**INSTALLATION INSTRUCTIONS** 

#### ASYMMETRIC LENS ORIENTATION



#### **INSTALLATION INSTRUCTIONS**

### MOUNTING TYPES & T-BAR WIDTH





































































# LED SERVICING







# **DOWNLIGHT SERVICING**















# **ZOIE SERVICING**