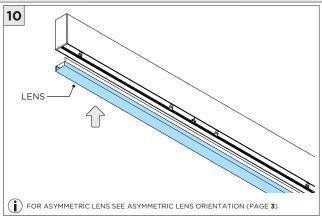

--------------|
| INSTALLATION SHOULD ONLY BE PERFORMED BY A CERTIFIED ELECTRICIAN           |
| REFER TO LOCAL/NATIONAL CODES FOR PROPER INSTALLATION                      |
| FAILURE TO FOLLOW INSTALLATION INSTRUCTION MAY VOID THE WARRANTY           |
| DO NOT TOUCH LEDS. LEDS MUST BE PROTECTED FROM MECHANICAL STRESS OR DEBRIS |
| TURN OFF POWER DURING INSTALLATION OR SERVICING                            |
|                                                                            |

www.3GLIGHTING.com | P: 905-850-2305 TF: 888-448-0440



#### **OVERVIEW**









**INSTALLATION INSTRUCTIONS** 

#### ASYMMETRIC LENS ORIENTATION



#### **INSTALLATION INSTRUCTIONS**

### MOUNTING TYPES & T-BAR WIDTH





































































# LED SERVICING







# **DOWNLIGHT SERVICING**















# **ZOIE SERVICING**