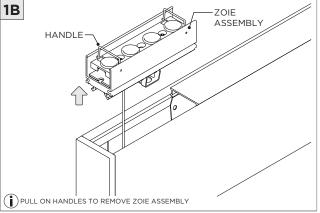

|----------------------------------------------------------------------------|
| INSTALLATION SHOULD ONLY BE PERFORMED BY A CERTIFIED ELECTRICIAN           |
| REFER TO LOCAL/NATIONAL CODES FOR PROPER INSTALLATION                      |
| FAILURE TO FOLLOW INSTALLATION INSTRUCTION MAY VOID THE WARRANTY           |
| DO NOT TOUCH LEDS. LEDS MUST BE PROTECTED FROM MECHANICAL STRESS OR DEBRIS |
| TURN OFF POWER DURING INSTALLATION OR SERVICING                            |
|                                                                            |

www.3GLIGHTING.com | P: 905-850-2305 TF: 888-448-0440



#### **OVERVIEW**









**INSTALLATION INSTRUCTIONS** 

#### ASYMMETRIC LENS ORIENTATION



#### **INSTALLATION INSTRUCTIONS**

### MOUNTING TYPES & T-BAR WIDTH





































































# LED SERVICING







# **DOWNLIGHT SERVICING**















# **ZOIE SERVICING**