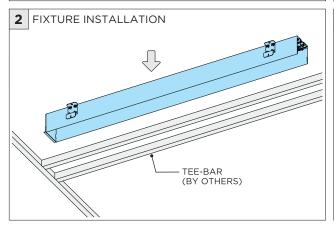

-------------------------------------------------------------------------|
| INSTALLATION SHOULD ONLY BE PERFORMED BY A CERTIFIED ELECTRICIAN           |
| REFER TO LOCAL/NATIONAL CODES FOR PROPER INSTALLATION                      |
| FAILURE TO FOLLOW INSTALLATION INSTRUCTION MAY VOID THE WARRANTY           |
| DO NOT TOUCH LEDS. LEDS MUST BE PROTECTED FROM MECHANICAL STRESS OR DEBRIS |
| TURN OFF POWER DURING INSTALLATION OR SERVICING                            |
|                                                                            |

www.3GLIGHTING.com | P: 905-850-2305 TF: 888-448-0440



#### **OVERVIEW**









**INSTALLATION INSTRUCTIONS** 

#### ASYMMETRIC LENS ORIENTATION



#### **INSTALLATION INSTRUCTIONS**

### MOUNTING TYPES & T-BAR WIDTH





































































# LED SERVICING







# **DOWNLIGHT SERVICING**















# **ZOIE SERVICING**