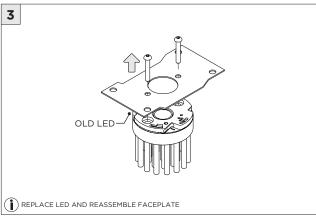

ONLY BE PERFORMED BY A CERTIFIED ELECTRICIAN           |
| REFER TO LOCAL/NATIONAL CODES FOR PROPER INSTALLATION                      |
| FAILURE TO FOLLOW INSTALLATION INSTRUCTION MAY VOID THE WARRANTY           |
| DO NOT TOUCH LEDS. LEDS MUST BE PROTECTED FROM MECHANICAL STRESS OR DEBRIS |
| TURN OFF POWER DURING INSTALLATION OR SERVICING                            |
|                                                                            |

www.3GLIGHTING.com | P: 905-850-2305 TF: 888-448-0440



#### **OVERVIEW**









**INSTALLATION INSTRUCTIONS** 

#### ASYMMETRIC LENS ORIENTATION



#### **INSTALLATION INSTRUCTIONS**

### MOUNTING TYPES & T-BAR WIDTH





































































# LED SERVICING







# **DOWNLIGHT SERVICING**















# **ZOIE SERVICING**