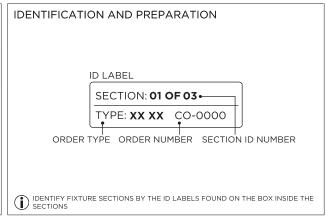

|
|----------------------------------------------------------------------------|
| INSTALLATION SHOULD ONLY BE PERFORMED BY A CERTIFIED ELECTRICIAN           |
| REFER TO LOCAL/NATIONAL CODES FOR PROPER INSTALLATION                      |
| FAILURE TO FOLLOW INSTALLATION INSTRUCTION MAY VOID THE WARRANTY           |
| DO NOT TOUCH LEDS. LEDS MUST BE PROTECTED FROM MECHANICAL STRESS OR DEBRIS |
| TURN OFF POWER DURING INSTALLATION OR SERVICING                            |
|                                                                            |

www.3GLIGHTING.com | P: 905-850-2305 TF: 888-448-0440



#### **OVERVIEW**









**INSTALLATION INSTRUCTIONS** 

#### ASYMMETRIC LENS ORIENTATION



#### **INSTALLATION INSTRUCTIONS**

### MOUNTING TYPES & T-BAR WIDTH





































































# LED SERVICING







# **DOWNLIGHT SERVICING**















# **ZOIE SERVICING**