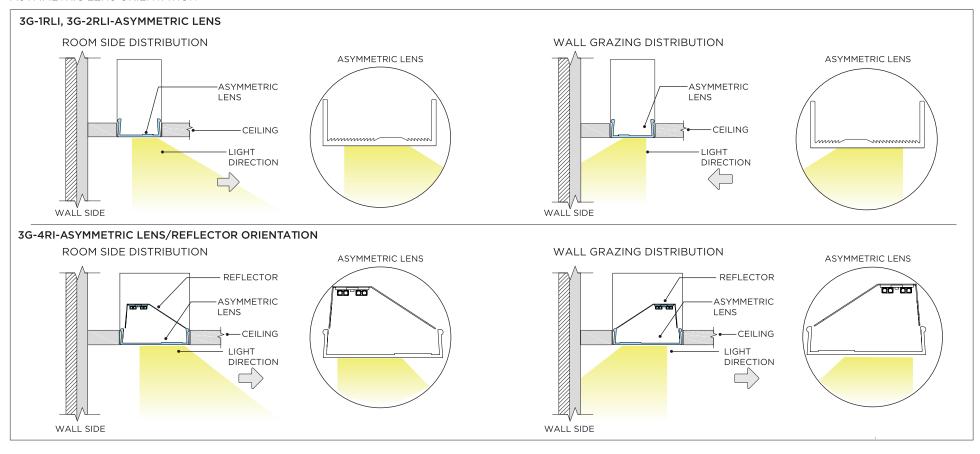

F THE PRODUCT



| INFORMATION                                                                |
|----------------------------------------------------------------------------|
| INSTALLATION SHOULD ONLY BE PERFORMED BY A CERTIFIED ELECTRICIAN           |
| REFER TO LOCAL/NATIONAL CODES FOR PROPER INSTALLATION                      |
| FAILURE TO FOLLOW INSTALLATION INSTRUCTION MAY VOID THE WARRANTY           |
| DO NOT TOUCH LEDS. LEDS MUST BE PROTECTED FROM MECHANICAL STRESS OR DEBRIS |
| TURN OFF POWER DURING INSTALLATION OR SERVICING                            |
|                                                                            |

www.3GLIGHTING.com | P: 905-850-2305 TF: 888-448-0440



#### **OVERVIEW**









**INSTALLATION INSTRUCTIONS** 

#### ASYMMETRIC LENS ORIENTATION



#### **INSTALLATION INSTRUCTIONS**

### MOUNTING TYPES & T-BAR WIDTH





































































# LED SERVICING







# **DOWNLIGHT SERVICING**















# **ZOIE SERVICING**