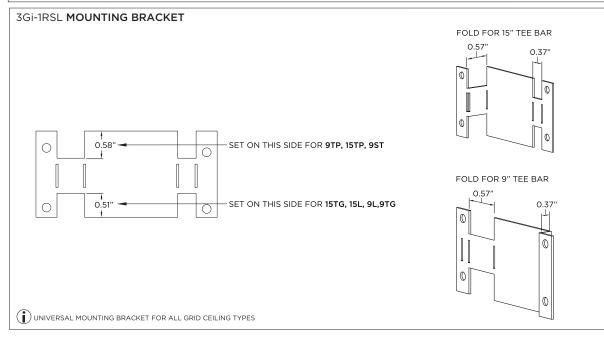

OR ILLUSTRATION PURPOSES ONLY AND MAY NOT BE AN EXACT REPRESENTATION OF THE PRODUCT



| INFORMATION                                                                |
|----------------------------------------------------------------------------|
| INSTALLATION SHOULD ONLY BE PERFORMED BY A CERTIFIED ELECTRICIAN           |
| REFER TO LOCAL/NATIONAL CODES FOR PROPER INSTALLATION                      |
| FAILURE TO FOLLOW INSTALLATION INSTRUCTION MAY VOID THE WARRANTY           |
| DO NOT TOUCH LEDS. LEDS MUST BE PROTECTED FROM MECHANICAL STRESS OR DEBRIS |
| TURN OFF POWER DURING INSTALLATION OR SERVICING                            |
|                                                                            |

www.3GLIGHTING.com | P: 905-850-2305 TF: 888-448-0440



#### **OVERVIEW**









**INSTALLATION INSTRUCTIONS** 

#### ASYMMETRIC LENS ORIENTATION



#### **INSTALLATION INSTRUCTIONS**

### MOUNTING TYPES & T-BAR WIDTH





































































# LED SERVICING







# **DOWNLIGHT SERVICING**















# **ZOIE SERVICING**