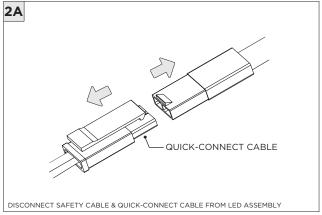

ELECTRICIAN           |
| REFER TO LOCAL/NATIONAL CODES FOR PROPER INSTALLATION                      |
| FAILURE TO FOLLOW INSTALLATION INSTRUCTION MAY VOID THE WARRANTY           |
| DO NOT TOUCH LEDS. LEDS MUST BE PROTECTED FROM MECHANICAL STRESS OR DEBRIS |
| TURN OFF POWER DURING INSTALLATION OR SERVICING                            |
|                                                                            |

www.3GLIGHTING.com | P: 905-850-2305 TF: 888-448-0440



#### **OVERVIEW**









**INSTALLATION INSTRUCTIONS** 

#### ASYMMETRIC LENS ORIENTATION



#### **INSTALLATION INSTRUCTIONS**

### MOUNTING TYPES & T-BAR WIDTH





































































# LED SERVICING







# **DOWNLIGHT SERVICING**















# **ZOIE SERVICING**