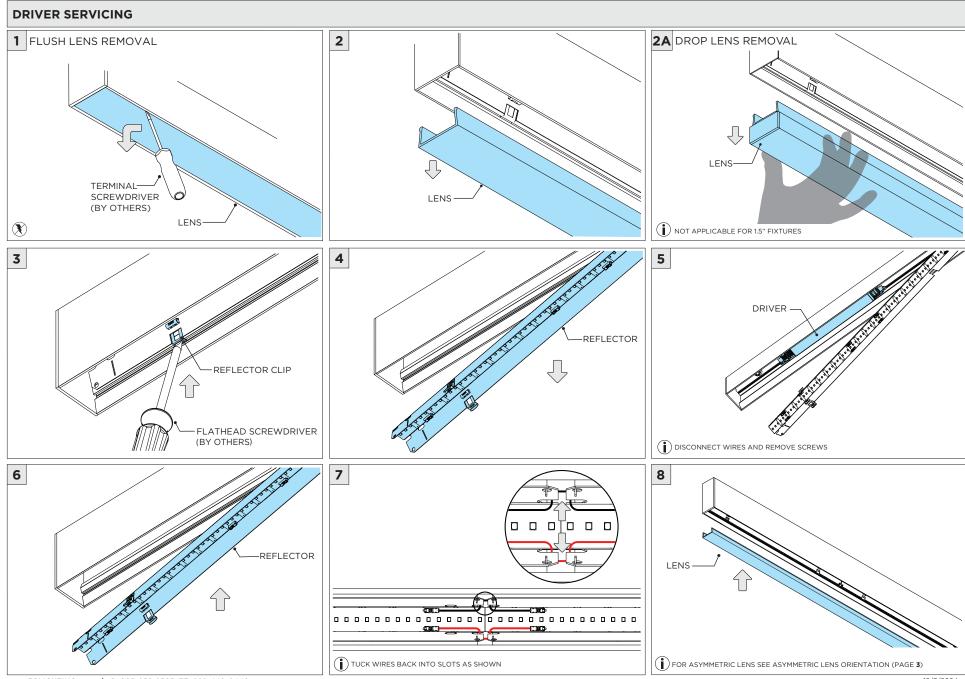

-----------------------------------------|
| INSTALLATION SHOULD ONLY BE PERFORMED BY A CERTIFIED ELECTRICIAN           |
| REFER TO LOCAL/NATIONAL CODES FOR PROPER INSTALLATION                      |
| FAILURE TO FOLLOW INSTALLATION INSTRUCTION MAY VOID THE WARRANTY           |
| DO NOT TOUCH LEDS. LEDS MUST BE PROTECTED FROM MECHANICAL STRESS OR DEBRIS |
| TURN OFF POWER DURING INSTALLATION OR SERVICING                            |
|                                                                            |

www.3GLIGHTING.com | P: 905-850-2305 TF: 888-448-0440



#### **OVERVIEW**









**INSTALLATION INSTRUCTIONS** 

#### ASYMMETRIC LENS ORIENTATION



#### **INSTALLATION INSTRUCTIONS**

### MOUNTING TYPES & T-BAR WIDTH





































































# LED SERVICING







# **DOWNLIGHT SERVICING**















# **ZOIE SERVICING**