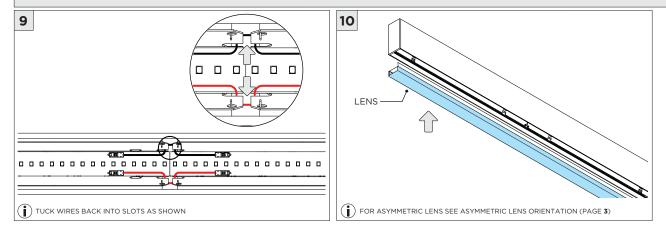

---------|----------------------------------------------------------------------------|
|                 | INSTALLATION SHOULD ONLY BE PERFORMED BY A CERTIFIED ELECTRICIAN           |
| ATTENTION       | REFER TO LOCAL/NATIONAL CODES FOR PROPER INSTALLATION                      |
|                 | FAILURE TO FOLLOW INSTALLATION INSTRUCTION MAY VOID THE WARRANTY           |
| 🕖 POWER ON      | DO NOT TOUCH LEDS. LEDS MUST BE PROTECTED FROM MECHANICAL STRESS OR DEBRIS |
| DOWER OFF       | TURN OFF POWER DURING INSTALLATION OR SERVICING                            |



## OVERVIEW





3.96″

4.26"

3Gi-4RSL



ASYMMETRIC LENS ORIENTATION



















www.3GLIGHTING.com | P: 905-850-2305 TF: 888-448-0440





www.3GLIGHTING.com | P: 905-850-2305 TF: 888-448-0440



## LED SERVICING





## DOWNLIGHT SERVICING