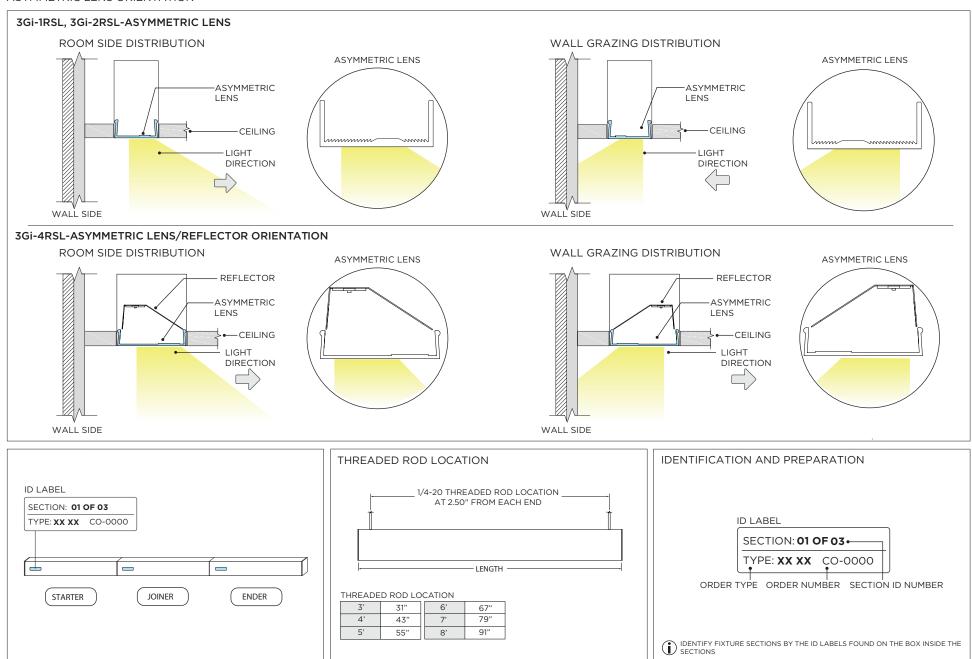

## OVERVIEW

3.96″

4.26"

3Gi-4RSL

ASYMMETRIC LENS ORIENTATION

www.3GLIGHTING.com | P: 905-850-2305 TF: 888-448-0440

www.3GLIGHTING.com | P: 905-850-2305 TF: 888-448-0440