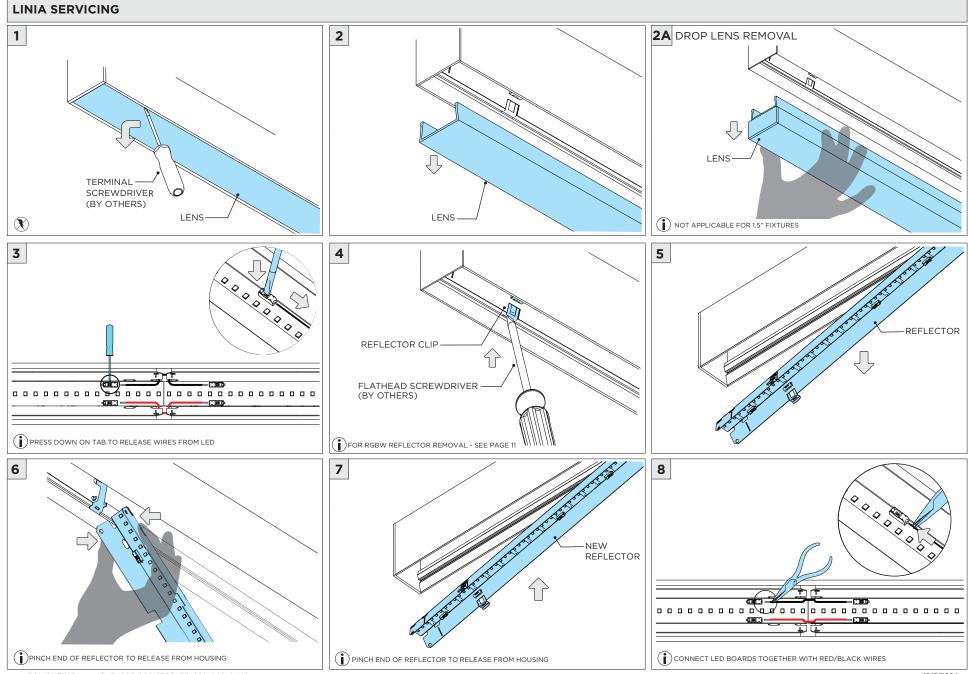

ON                                                                |
|-----------------|----------------------------------------------------------------------------|
|                 | INSTALLATION SHOULD ONLY BE PERFORMED BY A CERTIFIED ELECTRICIAN           |
| ATTENTION       | REFER TO LOCAL/NATIONAL CODES FOR PROPER INSTALLATION                      |
|                 | FAILURE TO FOLLOW INSTALLATION INSTRUCTION MAY VOID THE WARRANTY           |
| 🕖 POWER ON      | DO NOT TOUCH LEDS. LEDS MUST BE PROTECTED FROM MECHANICAL STRESS OR DEBRIS |
| DOWER OFF       | TURN OFF POWER DURING INSTALLATION OR SERVICING                            |



## OVERVIEW





3.96″

4.26"

3Gi-4RSL



ASYMMETRIC LENS ORIENTATION



















www.3GLIGHTING.com | P: 905-850-2305 TF: 888-448-0440





www.3GLIGHTING.com | P: 905-850-2305 TF: 888-448-0440



## LED SERVICING





## DOWNLIGHT SERVICING