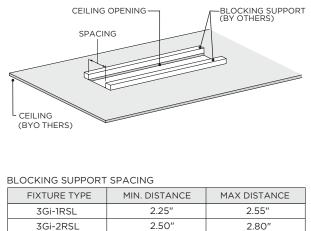

## OVERVIEW

3.96″

4.26"

3Gi-4RSL

ASYMMETRIC LENS ORIENTATION

www.3GLIGHTING.com | P: 905-850-2305 TF: 888-448-0440

www.3GLIGHTING.com | P: 905-850-2305 TF: 888-448-0440