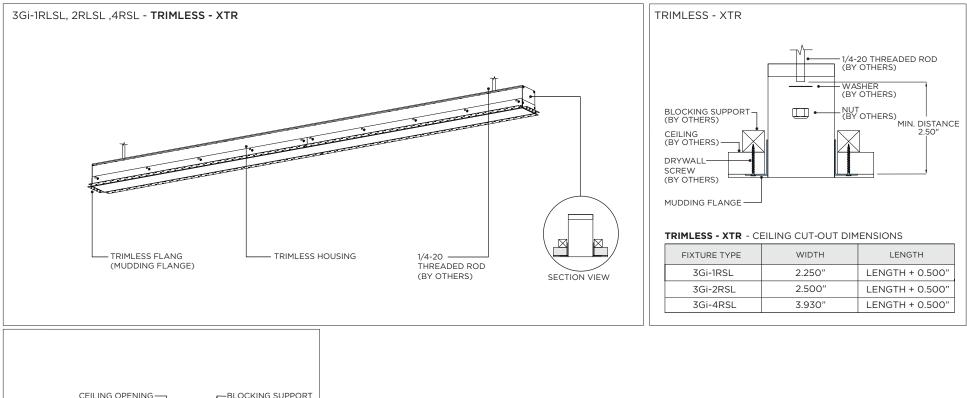

## OVERVIEW

3.96″

4.26"

3Gi-4RSL

ASYMMETRIC LENS ORIENTATION

www.3GLIGHTING.com | P: 905-850-2305 TF: 888-448-0440

www.3GLIGHTING.com | P: 905-850-2305 TF: 888-448-0440