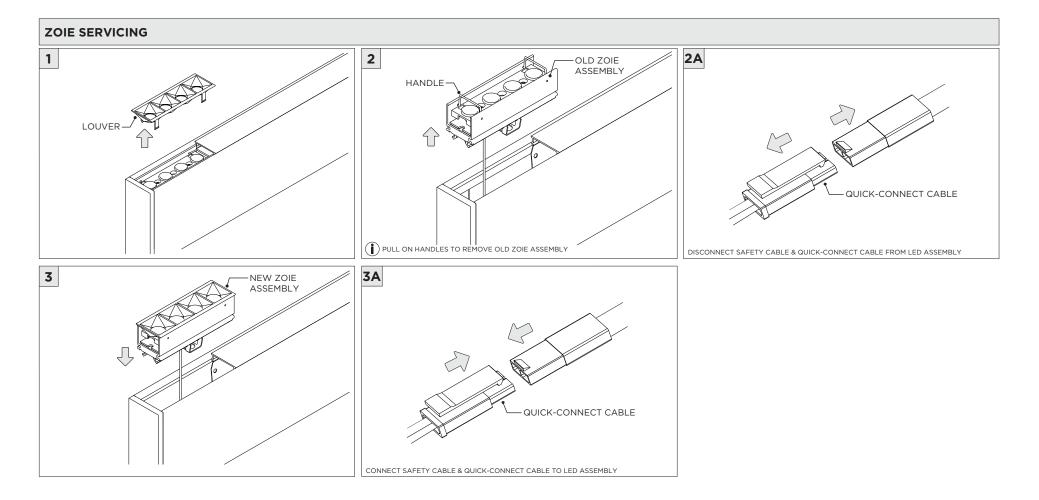

------------------------------------------------------|
|                 | INSTALLATION SHOULD ONLY BE PERFORMED BY A CERTIFIED ELECTRICIAN           |
| ATTENTION       | REFER TO LOCAL/NATIONAL CODES FOR PROPER INSTALLATION                      |
|                 | FAILURE TO FOLLOW INSTALLATION INSTRUCTION MAY VOID THE WARRANTY           |
| 🕖 POWER ON      | DO NOT TOUCH LEDS. LEDS MUST BE PROTECTED FROM MECHANICAL STRESS OR DEBRIS |
| DOWER OFF       | TURN OFF POWER DURING INSTALLATION OR SERVICING                            |



## OVERVIEW





3.96″

4.26"

3Gi-4RSL



ASYMMETRIC LENS ORIENTATION



















www.3GLIGHTING.com | P: 905-850-2305 TF: 888-448-0440





www.3GLIGHTING.com | P: 905-850-2305 TF: 888-448-0440



## LED SERVICING





## DOWNLIGHT SERVICING