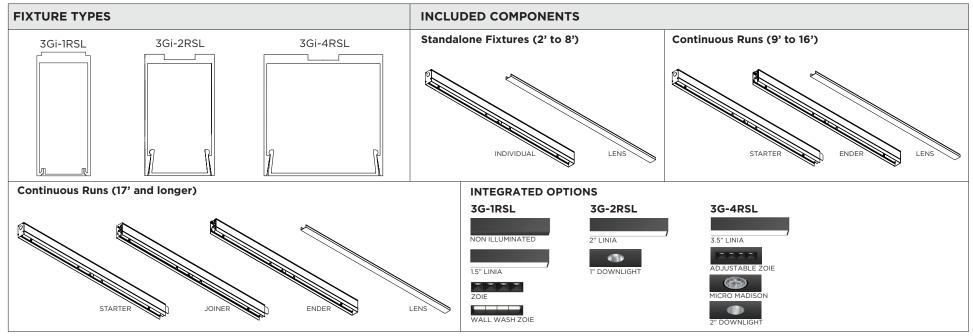

## OVERVIEW

3.96″

4.26"

3Gi-4RSL

ASYMMETRIC LENS ORIENTATION

www.3GLIGHTING.com | P: 905-850-2305 TF: 888-448-0440

www.3GLIGHTING.com | P: 905-850-2305 TF: 888-448-0440