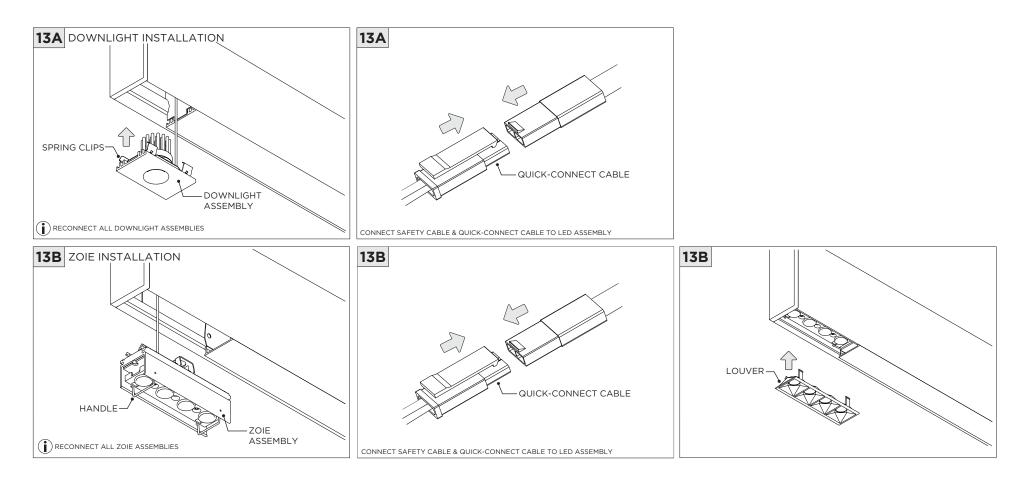

REPRESENTATION OF THE PRODUCT



| INSTRUCTION KEY | INFORMATION                                                                |
|-----------------|----------------------------------------------------------------------------|
|                 | INSTALLATION SHOULD ONLY BE PERFORMED BY A CERTIFIED ELECTRICIAN           |
| ATTENTION       | REFER TO LOCAL/NATIONAL CODES FOR PROPER INSTALLATION                      |
|                 | FAILURE TO FOLLOW INSTALLATION INSTRUCTION MAY VOID THE WARRANTY           |
| 🕖 POWER ON      | DO NOT TOUCH LEDS. LEDS MUST BE PROTECTED FROM MECHANICAL STRESS OR DEBRIS |
| DOWER OFF       | TURN OFF POWER DURING INSTALLATION OR SERVICING                            |



## OVERVIEW





3.96″

4.26"

3Gi-4RSL



ASYMMETRIC LENS ORIENTATION



















www.3GLIGHTING.com | P: 905-850-2305 TF: 888-448-0440





www.3GLIGHTING.com | P: 905-850-2305 TF: 888-448-0440



## LED SERVICING





## DOWNLIGHT SERVICING