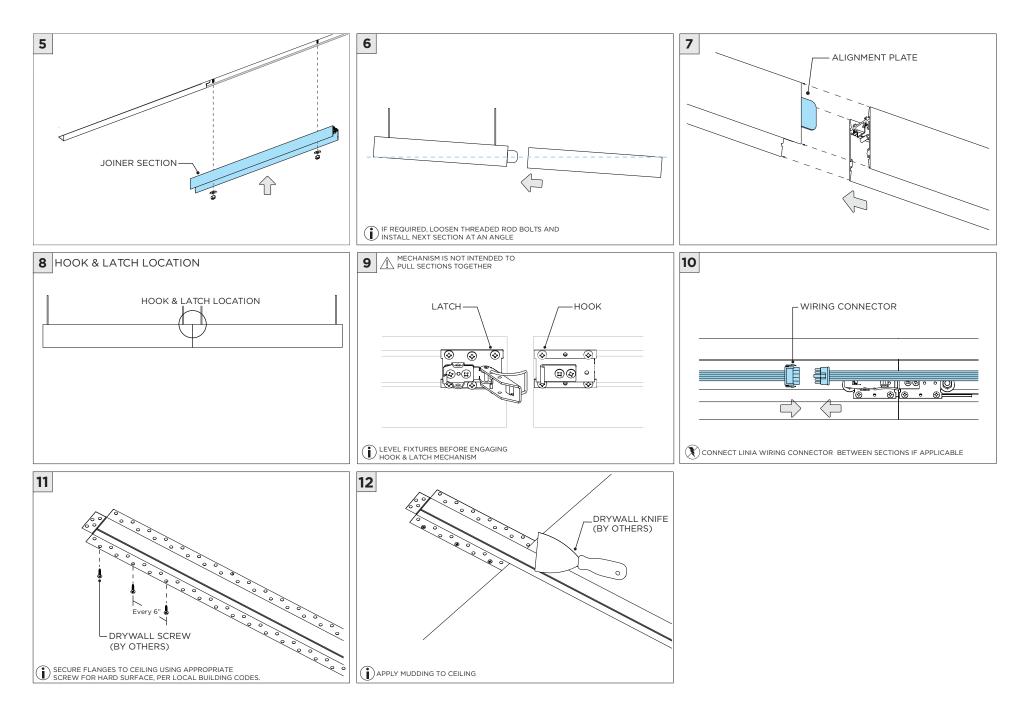

XACT REPRESENTATION OF THE PRODUCT



| INSTRUCTION KEY | INFORMATION                                                                |
|-----------------|----------------------------------------------------------------------------|
|                 | INSTALLATION SHOULD ONLY BE PERFORMED BY A CERTIFIED ELECTRICIAN           |
| ATTENTION       | REFER TO LOCAL/NATIONAL CODES FOR PROPER INSTALLATION                      |
|                 | FAILURE TO FOLLOW INSTALLATION INSTRUCTION MAY VOID THE WARRANTY           |
| 🕖 POWER ON      | DO NOT TOUCH LEDS. LEDS MUST BE PROTECTED FROM MECHANICAL STRESS OR DEBRIS |
| DOWER OFF       | TURN OFF POWER DURING INSTALLATION OR SERVICING                            |



## OVERVIEW





3.96″

4.26"

3Gi-4RSL



ASYMMETRIC LENS ORIENTATION



















www.3GLIGHTING.com | P: 905-850-2305 TF: 888-448-0440





www.3GLIGHTING.com | P: 905-850-2305 TF: 888-448-0440



## LED SERVICING





## DOWNLIGHT SERVICING