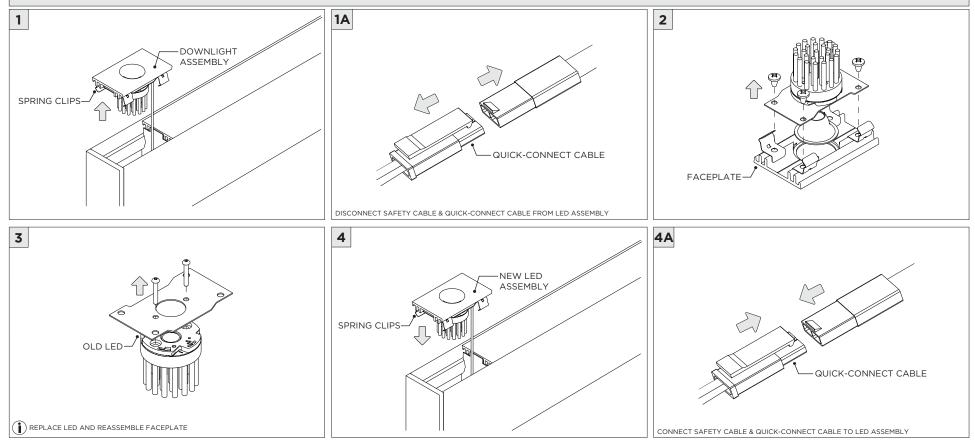

----------------------------------------------------------|
|                 | INSTALLATION SHOULD ONLY BE PERFORMED BY A CERTIFIED ELECTRICIAN           |
| ATTENTION       | REFER TO LOCAL/NATIONAL CODES FOR PROPER INSTALLATION                      |
|                 | FAILURE TO FOLLOW INSTALLATION INSTRUCTION MAY VOID THE WARRANTY           |
| 🕖 POWER ON      | DO NOT TOUCH LEDS. LEDS MUST BE PROTECTED FROM MECHANICAL STRESS OR DEBRIS |
| DOWER OFF       | TURN OFF POWER DURING INSTALLATION OR SERVICING                            |



## OVERVIEW





3.96″

4.26"

3Gi-4RSL



ASYMMETRIC LENS ORIENTATION



















www.3GLIGHTING.com | P: 905-850-2305 TF: 888-448-0440





www.3GLIGHTING.com | P: 905-850-2305 TF: 888-448-0440



## LED SERVICING





## DOWNLIGHT SERVICING