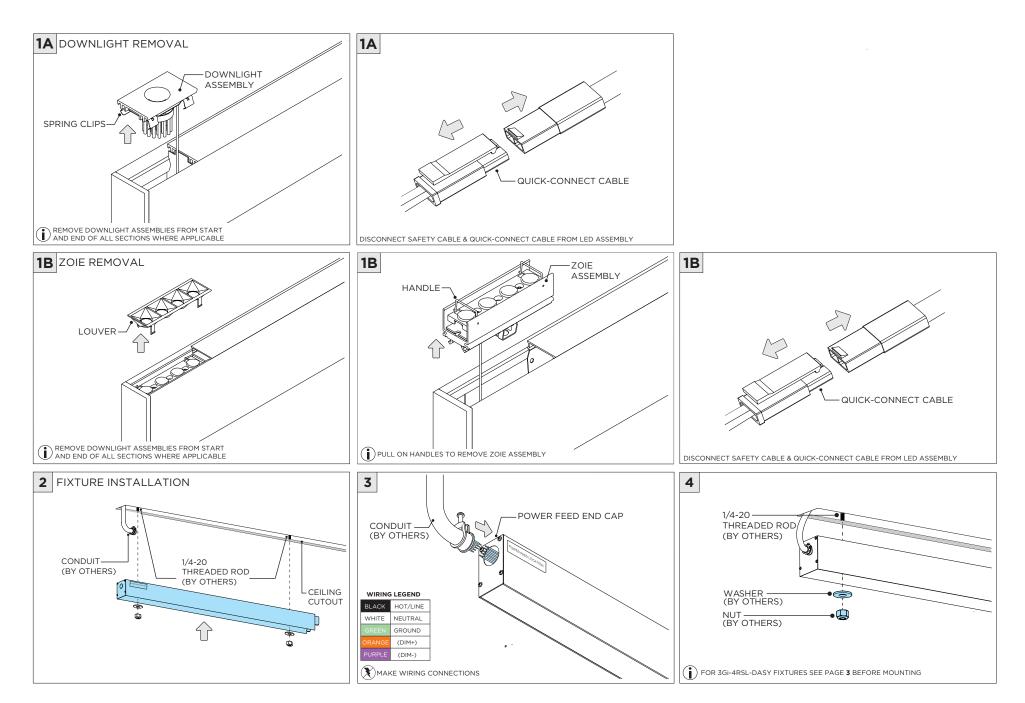

AN EXACT REPRESENTATION OF THE PRODUCT



| INSTRUCTION KEY | INFORMATION                                                                |
|-----------------|----------------------------------------------------------------------------|
|                 | INSTALLATION SHOULD ONLY BE PERFORMED BY A CERTIFIED ELECTRICIAN           |
| ATTENTION       | REFER TO LOCAL/NATIONAL CODES FOR PROPER INSTALLATION                      |
|                 | FAILURE TO FOLLOW INSTALLATION INSTRUCTION MAY VOID THE WARRANTY           |
| 🕖 POWER ON      | DO NOT TOUCH LEDS. LEDS MUST BE PROTECTED FROM MECHANICAL STRESS OR DEBRIS |
| DOWER OFF       | TURN OFF POWER DURING INSTALLATION OR SERVICING                            |



## OVERVIEW





3.96″

4.26"

3Gi-4RSL



ASYMMETRIC LENS ORIENTATION



















www.3GLIGHTING.com | P: 905-850-2305 TF: 888-448-0440





www.3GLIGHTING.com | P: 905-850-2305 TF: 888-448-0440



## LED SERVICING





## DOWNLIGHT SERVICING