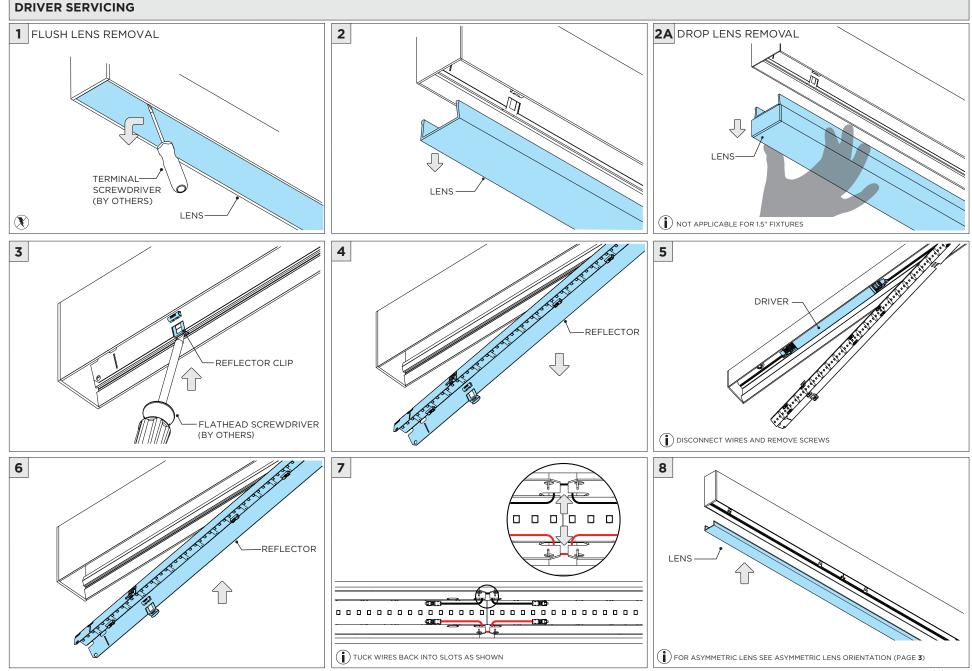

RESENTATION OF THE PRODUCT



| INSTRUCTION KEY | INFORMATION                                                                |
|-----------------|----------------------------------------------------------------------------|
|                 | INSTALLATION SHOULD ONLY BE PERFORMED BY A CERTIFIED ELECTRICIAN           |
| ATTENTION       | REFER TO LOCAL/NATIONAL CODES FOR PROPER INSTALLATION                      |
|                 | FAILURE TO FOLLOW INSTALLATION INSTRUCTION MAY VOID THE WARRANTY           |
| 🕖 POWER ON      | DO NOT TOUCH LEDS. LEDS MUST BE PROTECTED FROM MECHANICAL STRESS OR DEBRIS |
| DOWER OFF       | TURN OFF POWER DURING INSTALLATION OR SERVICING                            |



## OVERVIEW





3.96″

4.26"

3Gi-4RSL



ASYMMETRIC LENS ORIENTATION



















www.3GLIGHTING.com | P: 905-850-2305 TF: 888-448-0440





www.3GLIGHTING.com | P: 905-850-2305 TF: 888-448-0440



## LED SERVICING





## DOWNLIGHT SERVICING