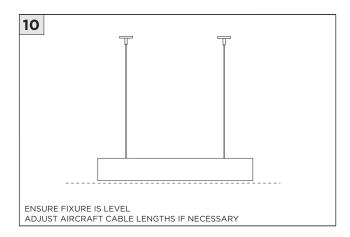

--------------------------------------------------------------------------------------------------------------------------------------------------------------------------------------------------------------------------|--|--|--|
| i ATTENTION     | INSTALLATION SHOULD ONLY BE PERFORMED BY A CERTIFIED ELECTRICIAN REFER TO LOCAL/NATIONAL CODES FOR PROPER INSTALLATION FAILURE TO FOLLOW INSTALLATION INSTRUCTION MAY VOID THE WARRANTY DO NOT TOUCH LEDS. LEDS MUST BE PROTECTED FROM MECHANICAL STRESS OR DEBRIS TURN OFF POWER DURING INSTALLATION OR SERVICING |  |  |  |



### 24" ROUND





### **36" ROUND**







# 24" x 48" RECTANGLE CABLE LENGTH = 48.0"

### 24" x 96" RECTANGLE





### 24" HEXAGON





### **36" HEXAGON**







## 24" SQUARE





### **36" SQUARE**































## FIXTURE JOINING KIT INSTALLATION - NOT APPLICABLE FOR ROUND ACOUSTIC FIXTURES