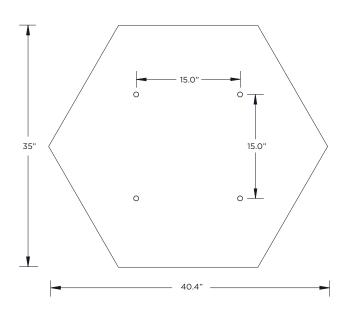

-----------------------------------------------------------------------------------------------------------------------------------------------------------------------------------------------------------------------------------------------------------------------------------------------|--|--|--|
| i ATTENTION     | INSTALLATION SHOULD ONLY BE PERFORMED BY A CERTIFIED ELECTRICIAN REFER TO LOCAL/NATIONAL CODES FOR PROPER INSTALLATION FAILURE TO FOLLOW INSTALLATION INSTRUCTION MAY VOID THE WARRANTY DO NOT TOUCH LEDS. LEDS MUST BE PROTECTED FROM MECHANICAL STRESS OR DEBRIS TURN OFF POWER DURING INSTALLATION OR SERVICING |  |  |  |



### 24" ROUND





### **36" ROUND**







# 24" x 48" RECTANGLE CABLE LENGTH = 48.0"

### 24" x 96" RECTANGLE





### 24" HEXAGON





### **36" HEXAGON**







## 24" SQUARE





### **36" SQUARE**































## FIXTURE JOINING KIT INSTALLATION - NOT APPLICABLE FOR ROUND ACOUSTIC FIXTURES