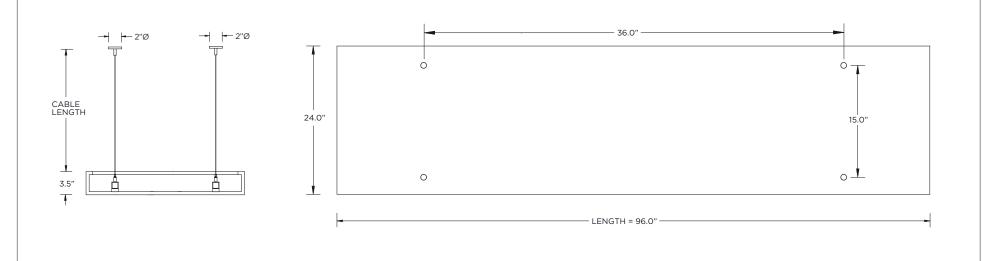

|  |  |
|-----------------|--------------------------------------------------------------------------------------------------------------------------------------------------------------------------------------------------------------------------------------------------------------------------------------------------------------------|--|--|--|
| i ATTENTION     | INSTALLATION SHOULD ONLY BE PERFORMED BY A CERTIFIED ELECTRICIAN REFER TO LOCAL/NATIONAL CODES FOR PROPER INSTALLATION FAILURE TO FOLLOW INSTALLATION INSTRUCTION MAY VOID THE WARRANTY DO NOT TOUCH LEDS. LEDS MUST BE PROTECTED FROM MECHANICAL STRESS OR DEBRIS TURN OFF POWER DURING INSTALLATION OR SERVICING |  |  |  |



### 24" ROUND





### **36" ROUND**







# 24" x 48" RECTANGLE CABLE LENGTH = 48.0"

### 24" x 96" RECTANGLE





### 24" HEXAGON





### **36" HEXAGON**







## 24" SQUARE





### **36" SQUARE**































## FIXTURE JOINING KIT INSTALLATION - NOT APPLICABLE FOR ROUND ACOUSTIC FIXTURES