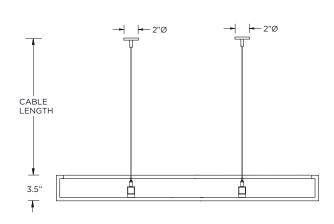

----------------------------------------------------------------------------------------------------------------------------------------------------------------------------------------------------------------------------------------------------|--|--|--|
| i ATTENTION     | INSTALLATION SHOULD ONLY BE PERFORMED BY A CERTIFIED ELECTRICIAN REFER TO LOCAL/NATIONAL CODES FOR PROPER INSTALLATION FAILURE TO FOLLOW INSTALLATION INSTRUCTION MAY VOID THE WARRANTY DO NOT TOUCH LEDS. LEDS MUST BE PROTECTED FROM MECHANICAL STRESS OR DEBRIS TURN OFF POWER DURING INSTALLATION OR SERVICING |  |  |  |



### 24" ROUND





### **36" ROUND**







# 24" x 48" RECTANGLE CABLE LENGTH = 48.0"

### 24" x 96" RECTANGLE





### 24" HEXAGON





### **36" HEXAGON**







## 24" SQUARE





### **36" SQUARE**































## FIXTURE JOINING KIT INSTALLATION - NOT APPLICABLE FOR ROUND ACOUSTIC FIXTURES