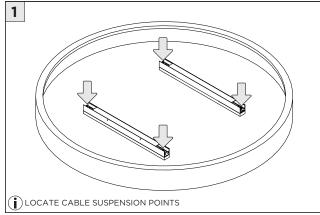

## FIXTURE JOINING KIT INSTALLATION - NOT APPLICABLE FOR ROUND ACOUSTIC FIXTURES