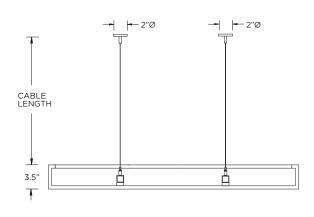

-------------------------------------------------------------------------------------------------------------------------------------------------------------------------------------------------------------------------------------------------------------------------------------------------|--|--|--|
| i ATTENTION     | INSTALLATION SHOULD ONLY BE PERFORMED BY A CERTIFIED ELECTRICIAN REFER TO LOCAL/NATIONAL CODES FOR PROPER INSTALLATION FAILURE TO FOLLOW INSTALLATION INSTRUCTION MAY VOID THE WARRANTY DO NOT TOUCH LEDS. LEDS MUST BE PROTECTED FROM MECHANICAL STRESS OR DEBRIS TURN OFF POWER DURING INSTALLATION OR SERVICING |  |  |  |



### 24" ROUND





### **36" ROUND**







# 24" x 48" RECTANGLE CABLE LENGTH = 48.0"

### 24" x 96" RECTANGLE





### 24" HEXAGON





### **36" HEXAGON**







## 24" SQUARE





### **36" SQUARE**































## FIXTURE JOINING KIT INSTALLATION - NOT APPLICABLE FOR ROUND ACOUSTIC FIXTURES