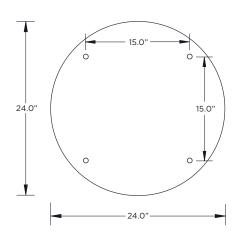

|  |  |  |
|-----------------|--------------------------------------------------------------------------------------------------------------------------------------------------------------------------------------------------------------------------------------------------------------------------------------------------------------------|--|--|--|
| i ATTENTION     | INSTALLATION SHOULD ONLY BE PERFORMED BY A CERTIFIED ELECTRICIAN REFER TO LOCAL/NATIONAL CODES FOR PROPER INSTALLATION FAILURE TO FOLLOW INSTALLATION INSTRUCTION MAY VOID THE WARRANTY DO NOT TOUCH LEDS. LEDS MUST BE PROTECTED FROM MECHANICAL STRESS OR DEBRIS TURN OFF POWER DURING INSTALLATION OR SERVICING |  |  |  |



### 24" ROUND





### **36" ROUND**







# 24" x 48" RECTANGLE CABLE LENGTH = 48.0"

### 24" x 96" RECTANGLE





### 24" HEXAGON





### **36" HEXAGON**







## 24" SQUARE





### **36" SQUARE**































## FIXTURE JOINING KIT INSTALLATION - NOT APPLICABLE FOR ROUND ACOUSTIC FIXTURES