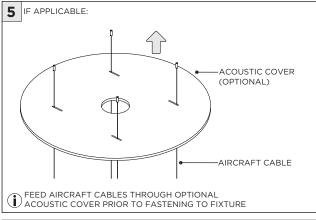

--------------------------------------------------------------------------------------------------------------------------------------------------------------------------------------------------------------------------------------|--|--|--|
| i ATTENTION     | INSTALLATION SHOULD ONLY BE PERFORMED BY A CERTIFIED ELECTRICIAN REFER TO LOCAL/NATIONAL CODES FOR PROPER INSTALLATION FAILURE TO FOLLOW INSTALLATION INSTRUCTION MAY VOID THE WARRANTY DO NOT TOUCH LEDS. LEDS MUST BE PROTECTED FROM MECHANICAL STRESS OR DEBRIS TURN OFF POWER DURING INSTALLATION OR SERVICING |  |  |  |



### 24" ROUND





### **36" ROUND**







# 24" x 48" RECTANGLE CABLE LENGTH = 48.0"

### 24" x 96" RECTANGLE





### 24" HEXAGON





### **36" HEXAGON**







## 24" SQUARE





### **36" SQUARE**































## FIXTURE JOINING KIT INSTALLATION - NOT APPLICABLE FOR ROUND ACOUSTIC FIXTURES