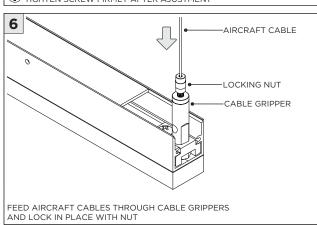

------------------------------------------------------------------------------------------------------------------------------------------------------------------------------------------------------------------------------------|--|--|--|
| i ATTENTION     | INSTALLATION SHOULD ONLY BE PERFORMED BY A CERTIFIED ELECTRICIAN REFER TO LOCAL/NATIONAL CODES FOR PROPER INSTALLATION FAILURE TO FOLLOW INSTALLATION INSTRUCTION MAY VOID THE WARRANTY DO NOT TOUCH LEDS. LEDS MUST BE PROTECTED FROM MECHANICAL STRESS OR DEBRIS TURN OFF POWER DURING INSTALLATION OR SERVICING |  |  |  |



### 24" ROUND





### **36" ROUND**







# 24" x 48" RECTANGLE CABLE LENGTH = 48.0"

### 24" x 96" RECTANGLE





### 24" HEXAGON





### **36" HEXAGON**







## 24" SQUARE





### **36" SQUARE**































## FIXTURE JOINING KIT INSTALLATION - NOT APPLICABLE FOR ROUND ACOUSTIC FIXTURES