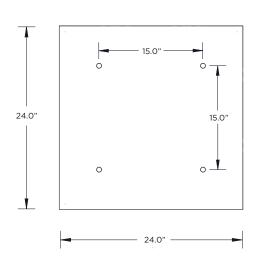

--------------------------------------------------------------------------------------------------------------------------------------------------------------------------------------------------------------------------------------------------------------------------|--|--|--|
| i ATTENTION     | INSTALLATION SHOULD ONLY BE PERFORMED BY A CERTIFIED ELECTRICIAN REFER TO LOCAL/NATIONAL CODES FOR PROPER INSTALLATION FAILURE TO FOLLOW INSTALLATION INSTRUCTION MAY VOID THE WARRANTY DO NOT TOUCH LEDS. LEDS MUST BE PROTECTED FROM MECHANICAL STRESS OR DEBRIS TURN OFF POWER DURING INSTALLATION OR SERVICING |  |  |  |



### 24" ROUND





### **36" ROUND**







# 24" x 48" RECTANGLE CABLE LENGTH = 48.0"

### 24" x 96" RECTANGLE





### 24" HEXAGON





### **36" HEXAGON**







## 24" SQUARE





### **36" SQUARE**































## FIXTURE JOINING KIT INSTALLATION - NOT APPLICABLE FOR ROUND ACOUSTIC FIXTURES