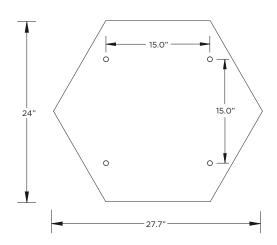

---|--------------------------------------------------------------------------------------------------------------------------------------------------------------------------------------------------------------------------------------------------------------------------------------------------------------------|--|--|--|
| i ATTENTION     | INSTALLATION SHOULD ONLY BE PERFORMED BY A CERTIFIED ELECTRICIAN REFER TO LOCAL/NATIONAL CODES FOR PROPER INSTALLATION FAILURE TO FOLLOW INSTALLATION INSTRUCTION MAY VOID THE WARRANTY DO NOT TOUCH LEDS. LEDS MUST BE PROTECTED FROM MECHANICAL STRESS OR DEBRIS TURN OFF POWER DURING INSTALLATION OR SERVICING |  |  |  |



### 24" ROUND





### **36" ROUND**







# 24" x 48" RECTANGLE CABLE LENGTH = 48.0"

### 24" x 96" RECTANGLE





### 24" HEXAGON





### **36" HEXAGON**







## 24" SQUARE





### **36" SQUARE**































## FIXTURE JOINING KIT INSTALLATION - NOT APPLICABLE FOR ROUND ACOUSTIC FIXTURES