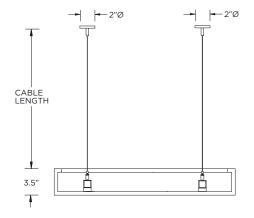

-----|--------------------------------------------------------------------------------------------------------------------------------------------------------------------------------------------------------------------------------------------------------------------------------------------------------------------|--|--|--|
| i ATTENTION     | INSTALLATION SHOULD ONLY BE PERFORMED BY A CERTIFIED ELECTRICIAN REFER TO LOCAL/NATIONAL CODES FOR PROPER INSTALLATION FAILURE TO FOLLOW INSTALLATION INSTRUCTION MAY VOID THE WARRANTY DO NOT TOUCH LEDS. LEDS MUST BE PROTECTED FROM MECHANICAL STRESS OR DEBRIS TURN OFF POWER DURING INSTALLATION OR SERVICING |  |  |  |



### 24" ROUND





### **36" ROUND**







# 24" x 48" RECTANGLE CABLE LENGTH = 48.0"

### 24" x 96" RECTANGLE





### 24" HEXAGON





### **36" HEXAGON**







## 24" SQUARE





### **36" SQUARE**































## FIXTURE JOINING KIT INSTALLATION - NOT APPLICABLE FOR ROUND ACOUSTIC FIXTURES