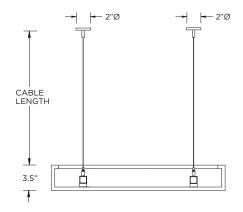

|  |  |  |
|-----------------|--------------------------------------------------------------------------------------------------------------------------------------------------------------------------------------------------------------------------------------------------------------------------------------------------------------------|--|--|--|
| i ATTENTION     | INSTALLATION SHOULD ONLY BE PERFORMED BY A CERTIFIED ELECTRICIAN REFER TO LOCAL/NATIONAL CODES FOR PROPER INSTALLATION FAILURE TO FOLLOW INSTALLATION INSTRUCTION MAY VOID THE WARRANTY DO NOT TOUCH LEDS. LEDS MUST BE PROTECTED FROM MECHANICAL STRESS OR DEBRIS TURN OFF POWER DURING INSTALLATION OR SERVICING |  |  |  |



### 24" ROUND





### **36" ROUND**







# 24" x 48" RECTANGLE CABLE LENGTH = 48.0"

### 24" x 96" RECTANGLE





### 24" HEXAGON





### **36" HEXAGON**







## 24" SQUARE





### **36" SQUARE**































## FIXTURE JOINING KIT INSTALLATION - NOT APPLICABLE FOR ROUND ACOUSTIC FIXTURES