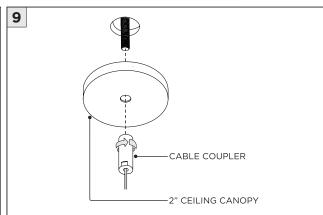

| INSTRUCTION KEY | INFORMATION                                                                                                                                                                                                                                                                                                        |  |  |  |
|-----------------|--------------------------------------------------------------------------------------------------------------------------------------------------------------------------------------------------------------------------------------------------------------------------------------------------------------------|--|--|--|
| i ATTENTION     | INSTALLATION SHOULD ONLY BE PERFORMED BY A CERTIFIED ELECTRICIAN REFER TO LOCAL/NATIONAL CODES FOR PROPER INSTALLATION FAILURE TO FOLLOW INSTALLATION INSTRUCTION MAY VOID THE WARRANTY DO NOT TOUCH LEDS. LEDS MUST BE PROTECTED FROM MECHANICAL STRESS OR DEBRIS TURN OFF POWER DURING INSTALLATION OR SERVICING |  |  |  |