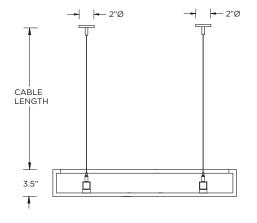

----------------------------------------------------------------------------------------------------------------------------------------------------------------------------------------------------------------------------------------------------------------------------|--|--|--|
| i ATTENTION     | INSTALLATION SHOULD ONLY BE PERFORMED BY A CERTIFIED ELECTRICIAN REFER TO LOCAL/NATIONAL CODES FOR PROPER INSTALLATION FAILURE TO FOLLOW INSTALLATION INSTRUCTION MAY VOID THE WARRANTY DO NOT TOUCH LEDS. LEDS MUST BE PROTECTED FROM MECHANICAL STRESS OR DEBRIS TURN OFF POWER DURING INSTALLATION OR SERVICING |  |  |  |



### 24" ROUND





### **36" ROUND**







# 24" x 48" RECTANGLE CABLE LENGTH = 48.0"

### 24" x 96" RECTANGLE





### 24" HEXAGON





### **36" HEXAGON**







## 24" SQUARE





### **36" SQUARE**































## FIXTURE JOINING KIT INSTALLATION - NOT APPLICABLE FOR ROUND ACOUSTIC FIXTURES