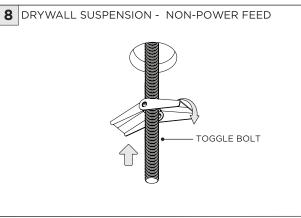

| INSTRUCTION KEY | INFORMATION                                                                                                                                                                                                                                                                                                        |  |  |  |
|-----------------|--------------------------------------------------------------------------------------------------------------------------------------------------------------------------------------------------------------------------------------------------------------------------------------------------------------------|--|--|--|
| i ATTENTION     | INSTALLATION SHOULD ONLY BE PERFORMED BY A CERTIFIED ELECTRICIAN REFER TO LOCAL/NATIONAL CODES FOR PROPER INSTALLATION FAILURE TO FOLLOW INSTALLATION INSTRUCTION MAY VOID THE WARRANTY DO NOT TOUCH LEDS. LEDS MUST BE PROTECTED FROM MECHANICAL STRESS OR DEBRIS TURN OFF POWER DURING INSTALLATION OR SERVICING |  |  |  |