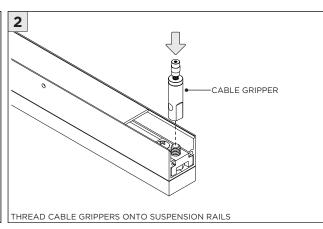

## FIXTURE JOINING KIT INSTALLATION - NOT APPLICABLE FOR ROUND ACOUSTIC FIXTURES