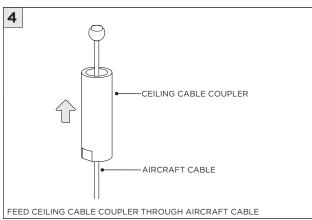

----------------------------------------------------------------------------------------------------------------------------------------------------------------------------------------------------------------------------------------|--|--|--|
| i ATTENTION     | INSTALLATION SHOULD ONLY BE PERFORMED BY A CERTIFIED ELECTRICIAN REFER TO LOCAL/NATIONAL CODES FOR PROPER INSTALLATION FAILURE TO FOLLOW INSTALLATION INSTRUCTION MAY VOID THE WARRANTY DO NOT TOUCH LEDS. LEDS MUST BE PROTECTED FROM MECHANICAL STRESS OR DEBRIS TURN OFF POWER DURING INSTALLATION OR SERVICING |  |  |  |



### 24" ROUND





### **36" ROUND**







# 24" x 48" RECTANGLE CABLE LENGTH = 48.0"

### 24" x 96" RECTANGLE





### 24" HEXAGON





### **36" HEXAGON**







## 24" SQUARE





### **36" SQUARE**































## FIXTURE JOINING KIT INSTALLATION - NOT APPLICABLE FOR ROUND ACOUSTIC FIXTURES