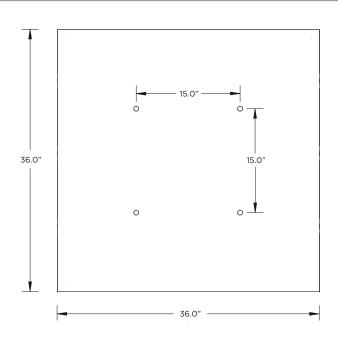

--------------------------------------------------------------------------------------------------------------------------------------------------------------------------------------------------------------------------------------------------|--|--|--|
| i ATTENTION     | INSTALLATION SHOULD ONLY BE PERFORMED BY A CERTIFIED ELECTRICIAN REFER TO LOCAL/NATIONAL CODES FOR PROPER INSTALLATION FAILURE TO FOLLOW INSTALLATION INSTRUCTION MAY VOID THE WARRANTY DO NOT TOUCH LEDS. LEDS MUST BE PROTECTED FROM MECHANICAL STRESS OR DEBRIS TURN OFF POWER DURING INSTALLATION OR SERVICING |  |  |  |



### 24" ROUND





### **36" ROUND**







# 24" x 48" RECTANGLE CABLE LENGTH = 48.0"

### 24" x 96" RECTANGLE





### 24" HEXAGON





### **36" HEXAGON**







## 24" SQUARE





### **36" SQUARE**































## FIXTURE JOINING KIT INSTALLATION - NOT APPLICABLE FOR ROUND ACOUSTIC FIXTURES