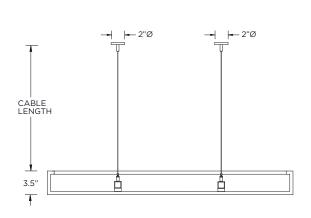

|  |  |  |
|-----------------|--------------------------------------------------------------------------------------------------------------------------------------------------------------------------------------------------------------------------------------------------------------------------------------------------------------------|--|--|--|
| i ATTENTION     | INSTALLATION SHOULD ONLY BE PERFORMED BY A CERTIFIED ELECTRICIAN REFER TO LOCAL/NATIONAL CODES FOR PROPER INSTALLATION FAILURE TO FOLLOW INSTALLATION INSTRUCTION MAY VOID THE WARRANTY DO NOT TOUCH LEDS. LEDS MUST BE PROTECTED FROM MECHANICAL STRESS OR DEBRIS TURN OFF POWER DURING INSTALLATION OR SERVICING |  |  |  |



### 24" ROUND





### **36" ROUND**







# 24" x 48" RECTANGLE CABLE LENGTH = 48.0"

### 24" x 96" RECTANGLE





### 24" HEXAGON





### **36" HEXAGON**







## 24" SQUARE





### **36" SQUARE**































## FIXTURE JOINING KIT INSTALLATION - NOT APPLICABLE FOR ROUND ACOUSTIC FIXTURES