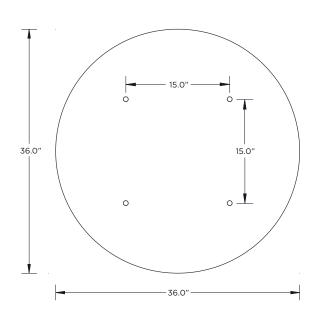

|  |  |  |
|-----------------|--------------------------------------------------------------------------------------------------------------------------------------------------------------------------------------------------------------------------------------------------------------------------------------------------------------------|--|--|--|
| i ATTENTION     | INSTALLATION SHOULD ONLY BE PERFORMED BY A CERTIFIED ELECTRICIAN REFER TO LOCAL/NATIONAL CODES FOR PROPER INSTALLATION FAILURE TO FOLLOW INSTALLATION INSTRUCTION MAY VOID THE WARRANTY DO NOT TOUCH LEDS. LEDS MUST BE PROTECTED FROM MECHANICAL STRESS OR DEBRIS TURN OFF POWER DURING INSTALLATION OR SERVICING |  |  |  |



### 24" ROUND





### **36" ROUND**







# 24" x 48" RECTANGLE CABLE LENGTH = 48.0"

### 24" x 96" RECTANGLE





### 24" HEXAGON





### **36" HEXAGON**







## 24" SQUARE





### **36" SQUARE**































## FIXTURE JOINING KIT INSTALLATION - NOT APPLICABLE FOR ROUND ACOUSTIC FIXTURES