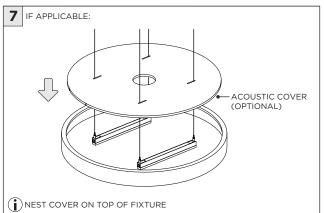

**3G-PRA, 3G-PQA, 3G-PHA, and 3G-PSA**ROUND, RECTANGLE, HEXAGON, SQUARE ACOUSTIC PENDANT ACOUSTIC BODY

# (i) THE IMAGES SHOWN ARE FOR ILLUSTRATION PURPOSES ONLY AND MAY NOT BE AN EXACT REPRESENTATION OF THE PRODUCT

| SHAPES                         |           |         |                                                                                                                                               | INCLUDED COMPONENTS |
|--------------------------------|-----------|---------|-----------------------------------------------------------------------------------------------------------------------------------------------|---------------------|
|                                |           |         |                                                                                                                                               | NON-POWER FEED KIT  |
| ROUND                          | RECTANGLE | HEXAGON | SQUARE                                                                                                                                        |                     |
|                                |           |         |                                                                                                                                               |                     |
| FIXTURE JOINING KIT (OPTIONAL) |           |         |                                                                                                                                               |                     |
| x1                             |           |         | HANDLING:<br>THE EDGES OF THE HOUSINGS ARE FRAGILE AND EASY TO DAMAGE<br>ACOUSTIC HOUSING MUST BE HANDLED CAREFULLY                           |                     |
|                                |           |         | CLEANING: DUST CAN BE REMOVED WITH A HAND DUSTER OR VACCUM (WITH BRUSH ACCESSORY) STAINS CAN BE REMOVED WITH A CLEAN WHITE ERASER OR WET WIPE |                     |