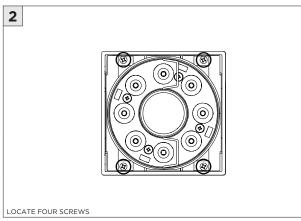

ATION INSTRUCTION MAY VOID THE WARRANTY           |
| POWER ON        | DO NOT TOUCH LEDS. LEDS MUST BE PROTECTED FROM MECHANICAL STRESS OR DEBRIS |
| POWER OFF       | TURN OFF POWER DURING INSTALLATION OR SERVICING                            |



# 24" ROUND





# **36" ROUND**







# 24" x 48" RECTANGLE + 5"Ø |- - |- 2"Ø - 36.0"





# **24" x 96" RECTANGLE**







# 24" HEXAGON





# **36" HEXAGON**







# 24" SQUARE





### **36" SQUARE**

































FOR **FIXTURE JOINING** - SEE PAGE 8



# FIXTURE JOINING KIT INSTALLATION - NOT APPLICABLE FOR ROUND ACOUSTIC FIXTURES





# **DRIVER SERVICING**







# **LED SERVICING - D45**













# **LED SERVICING - D33S**













# **LED SERVICING - Z45**





















# **LED SERVICING - Z33S**