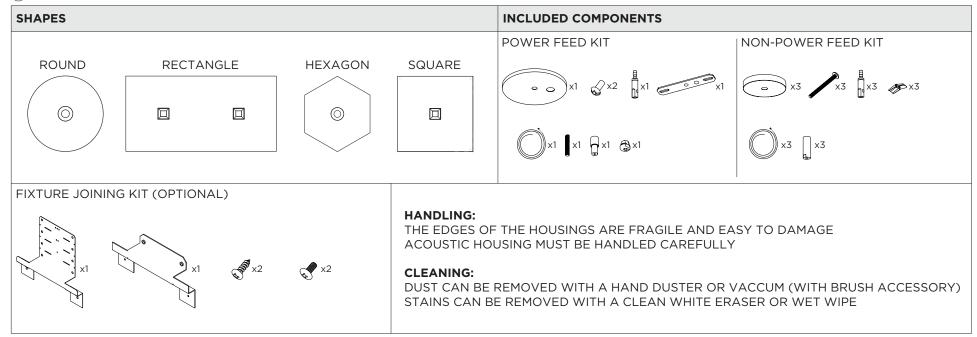

# 3G-PRA, 3G-PQA, 3G-PHA, and 3G-PSA

ROUND, RECTANGLE, HÉXAGON, SQUARE ACOUSTIC PENDANT 3.3"/4.5" FIXED DOWNLIGHT

# (Î) THE IMAGES SHOWN ARE FOR ILLUSTRATION PURPOSES ONLY AND MAY NOT BE AN EXACT REPRESENTATION OF THE PRODUCT

| INSTRUCTION KEY | INFORMATION                                                                |
|-----------------|----------------------------------------------------------------------------|
| ↑ ADDITIONAL    | INSTALLATION SHOULD ONLY BE PERFORMED BY A CERTIFIED ELECTRICIAN           |
| (i) ATTENTION   | REFER TO LOCAL/NATIONAL CODES FOR PROPER INSTALLATION                      |
| 1 ALTENTION     | FAILURE TO FOLLOW INSTALLATION INSTRUCTION MAY VOID THE WARRANTY           |
| POWER ON        | DO NOT TOUCH LEDS. LEDS MUST BE PROTECTED FROM MECHANICAL STRESS OR DEBRIS |
| POWER OFF       | TURN OFF POWER DURING INSTALLATION OR SERVICING                            |

# FIXTURE JOINING KIT INSTALLATION - NOT APPLICABLE FOR ROUND ACOUSTIC FIXTURES