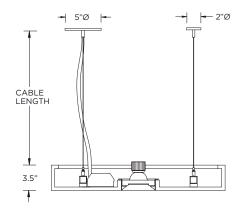

IMAGES SHOWN ARE FOR ILLUSTRATION PURPOSES ONLY AND MAY NOT BE AN EXACT REPRESENTATION OF THE PRODUCT



| INSTRUCTION KEY | INFORMATION                                                                |
|-----------------|----------------------------------------------------------------------------|
| ↑ ADDITIONAL    | INSTALLATION SHOULD ONLY BE PERFORMED BY A CERTIFIED ELECTRICIAN           |
| (i) ATTENTION   | REFER TO LOCAL/NATIONAL CODES FOR PROPER INSTALLATION                      |
| 1 ALTENTION     | FAILURE TO FOLLOW INSTALLATION INSTRUCTION MAY VOID THE WARRANTY           |
| POWER ON        | DO NOT TOUCH LEDS. LEDS MUST BE PROTECTED FROM MECHANICAL STRESS OR DEBRIS |
| POWER OFF       | TURN OFF POWER DURING INSTALLATION OR SERVICING                            |



# 24" ROUND





# **36" ROUND**







# 24" x 48" RECTANGLE + 5"Ø |- - |- 2"Ø - 36.0"





# **24" x 96" RECTANGLE**







# 24" HEXAGON





# **36" HEXAGON**







# 24" SQUARE





### **36" SQUARE**

































FOR **FIXTURE JOINING** - SEE PAGE 8



# FIXTURE JOINING KIT INSTALLATION - NOT APPLICABLE FOR ROUND ACOUSTIC FIXTURES





# **DRIVER SERVICING**







# **LED SERVICING - D45**













# **LED SERVICING - D33S**













# **LED SERVICING - Z45**





















# **LED SERVICING - Z33S**