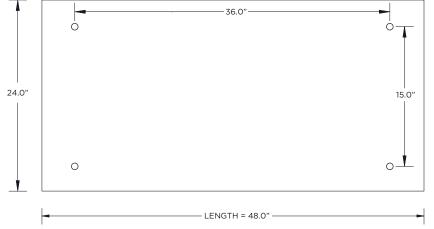

ENTATION OF THE PRODUCT



| INSTRUCTION KEY | INFORMATION                                                                |
|-----------------|----------------------------------------------------------------------------|
| ↑ ADDITIONAL    | INSTALLATION SHOULD ONLY BE PERFORMED BY A CERTIFIED ELECTRICIAN           |
| (i) ATTENTION   | REFER TO LOCAL/NATIONAL CODES FOR PROPER INSTALLATION                      |
| 1 ALTENTION     | FAILURE TO FOLLOW INSTALLATION INSTRUCTION MAY VOID THE WARRANTY           |
| POWER ON        | DO NOT TOUCH LEDS. LEDS MUST BE PROTECTED FROM MECHANICAL STRESS OR DEBRIS |
| POWER OFF       | TURN OFF POWER DURING INSTALLATION OR SERVICING                            |



# 24" ROUND





# **36" ROUND**







# 24" x 48" RECTANGLE + 5"Ø |- - |- 2"Ø - 36.0"





# **24" x 96" RECTANGLE**







# 24" HEXAGON





# **36" HEXAGON**







# 24" SQUARE





### **36" SQUARE**

































FOR **FIXTURE JOINING** - SEE PAGE 8



# FIXTURE JOINING KIT INSTALLATION - NOT APPLICABLE FOR ROUND ACOUSTIC FIXTURES





# **DRIVER SERVICING**







# **LED SERVICING - D45**













# **LED SERVICING - D33S**













# **LED SERVICING - Z45**





















# **LED SERVICING - Z33S**