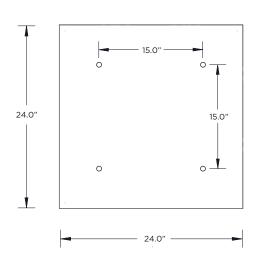

|
|-----------------|----------------------------------------------------------------------------|
| ↑ ADDITIONAL    | INSTALLATION SHOULD ONLY BE PERFORMED BY A CERTIFIED ELECTRICIAN           |
| (i) ATTENTION   | REFER TO LOCAL/NATIONAL CODES FOR PROPER INSTALLATION                      |
| 1 ALTENTION     | FAILURE TO FOLLOW INSTALLATION INSTRUCTION MAY VOID THE WARRANTY           |
| POWER ON        | DO NOT TOUCH LEDS. LEDS MUST BE PROTECTED FROM MECHANICAL STRESS OR DEBRIS |
| POWER OFF       | TURN OFF POWER DURING INSTALLATION OR SERVICING                            |



# 24" ROUND





# **36" ROUND**







# 24" x 48" RECTANGLE + 5"Ø |- - |- 2"Ø - 36.0"





# **24" x 96" RECTANGLE**







# 24" HEXAGON





# **36" HEXAGON**







# 24" SQUARE





### **36" SQUARE**

































FOR **FIXTURE JOINING** - SEE PAGE 8



# FIXTURE JOINING KIT INSTALLATION - NOT APPLICABLE FOR ROUND ACOUSTIC FIXTURES





# **DRIVER SERVICING**







# **LED SERVICING - D45**













# **LED SERVICING - D33S**













# **LED SERVICING - Z45**





















# **LED SERVICING - Z33S**