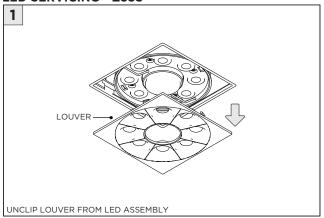

LLATION INSTRUCTION MAY VOID THE WARRANTY           |
| POWER ON        | DO NOT TOUCH LEDS. LEDS MUST BE PROTECTED FROM MECHANICAL STRESS OR DEBRIS |
| POWER OFF       | TURN OFF POWER DURING INSTALLATION OR SERVICING                            |



# 24" ROUND





# **36" ROUND**







# 24" x 48" RECTANGLE + 5"Ø |- - |- 2"Ø - 36.0"





# **24" x 96" RECTANGLE**







# 24" HEXAGON





# **36" HEXAGON**







# 24" SQUARE





### **36" SQUARE**

































FOR **FIXTURE JOINING** - SEE PAGE 8



# FIXTURE JOINING KIT INSTALLATION - NOT APPLICABLE FOR ROUND ACOUSTIC FIXTURES





# **DRIVER SERVICING**







# **LED SERVICING - D45**













# **LED SERVICING - D33S**













# **LED SERVICING - Z45**





















# **LED SERVICING - Z33S**