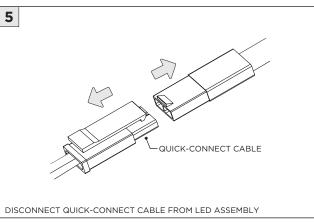

ALTENTION     | FAILURE TO FOLLOW INSTALLATION INSTRUCTION MAY VOID THE WARRANTY           |
| POWER ON        | DO NOT TOUCH LEDS. LEDS MUST BE PROTECTED FROM MECHANICAL STRESS OR DEBRIS |
| POWER OFF       | TURN OFF POWER DURING INSTALLATION OR SERVICING                            |



# 24" ROUND





# **36" ROUND**







# 24" x 48" RECTANGLE + 5"Ø |- - |- 2"Ø - 36.0"





# **24" x 96" RECTANGLE**







# 24" HEXAGON





# **36" HEXAGON**







# 24" SQUARE





### **36" SQUARE**

































FOR **FIXTURE JOINING** - SEE PAGE 8



# FIXTURE JOINING KIT INSTALLATION - NOT APPLICABLE FOR ROUND ACOUSTIC FIXTURES





# **DRIVER SERVICING**







# **LED SERVICING - D45**













# **LED SERVICING - D33S**













# **LED SERVICING - Z45**





















# **LED SERVICING - Z33S**