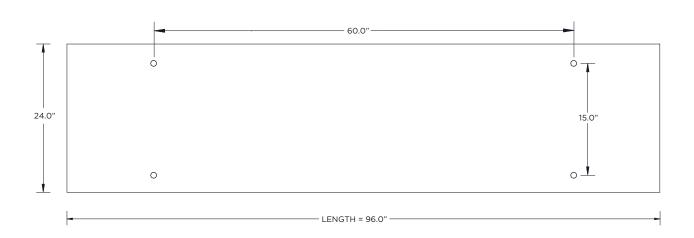

STRUCTION KEY | INFORMATION                                                                |
|-----------------|----------------------------------------------------------------------------|
| ↑ ADDITIONAL    | INSTALLATION SHOULD ONLY BE PERFORMED BY A CERTIFIED ELECTRICIAN           |
| (i) ATTENTION   | REFER TO LOCAL/NATIONAL CODES FOR PROPER INSTALLATION                      |
| 1 ALTENTION     | FAILURE TO FOLLOW INSTALLATION INSTRUCTION MAY VOID THE WARRANTY           |
| POWER ON        | DO NOT TOUCH LEDS. LEDS MUST BE PROTECTED FROM MECHANICAL STRESS OR DEBRIS |
| POWER OFF       | TURN OFF POWER DURING INSTALLATION OR SERVICING                            |



# 24" ROUND





# **36" ROUND**







# 24" x 48" RECTANGLE + 5"Ø |- - |- 2"Ø - 36.0"





# **24" x 96" RECTANGLE**







# 24" HEXAGON





# **36" HEXAGON**







# 24" SQUARE





### **36" SQUARE**

































FOR **FIXTURE JOINING** - SEE PAGE 8



# FIXTURE JOINING KIT INSTALLATION - NOT APPLICABLE FOR ROUND ACOUSTIC FIXTURES





# **DRIVER SERVICING**







# **LED SERVICING - D45**













# **LED SERVICING - D33S**













# **LED SERVICING - Z45**





















# **LED SERVICING - Z33S**