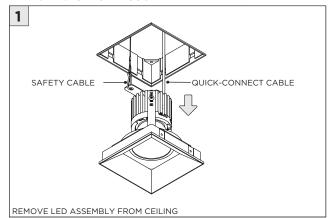

PROPER INSTALLATION                      |
| 1 ALTENTION     | FAILURE TO FOLLOW INSTALLATION INSTRUCTION MAY VOID THE WARRANTY           |
| POWER ON        | DO NOT TOUCH LEDS. LEDS MUST BE PROTECTED FROM MECHANICAL STRESS OR DEBRIS |
| POWER OFF       | TURN OFF POWER DURING INSTALLATION OR SERVICING                            |



# 24" ROUND





# **36" ROUND**







# 24" x 48" RECTANGLE + 5"Ø |- - |- 2"Ø - 36.0"





# **24" x 96" RECTANGLE**







# 24" HEXAGON





# **36" HEXAGON**







# 24" SQUARE





### **36" SQUARE**

































FOR **FIXTURE JOINING** - SEE PAGE 8



# FIXTURE JOINING KIT INSTALLATION - NOT APPLICABLE FOR ROUND ACOUSTIC FIXTURES





# **DRIVER SERVICING**







# **LED SERVICING - D45**













# **LED SERVICING - D33S**













# **LED SERVICING - Z45**





















# **LED SERVICING - Z33S**