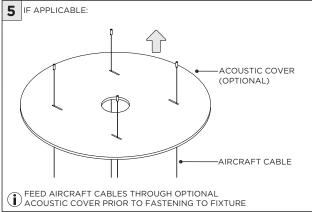

-----------|----------------------------------------------------------------------------|
| ↑ ADDITIONAL    | INSTALLATION SHOULD ONLY BE PERFORMED BY A CERTIFIED ELECTRICIAN           |
| (i) ATTENTION   | REFER TO LOCAL/NATIONAL CODES FOR PROPER INSTALLATION                      |
| 1 ALTENTION     | FAILURE TO FOLLOW INSTALLATION INSTRUCTION MAY VOID THE WARRANTY           |
| POWER ON        | DO NOT TOUCH LEDS. LEDS MUST BE PROTECTED FROM MECHANICAL STRESS OR DEBRIS |
| POWER OFF       | TURN OFF POWER DURING INSTALLATION OR SERVICING                            |



# 24" ROUND





# **36" ROUND**







# 24" x 48" RECTANGLE + 5"Ø |- - |- 2"Ø - 36.0"





# **24" x 96" RECTANGLE**







# 24" HEXAGON





# **36" HEXAGON**







# 24" SQUARE





### **36" SQUARE**

































FOR **FIXTURE JOINING** - SEE PAGE 8



# FIXTURE JOINING KIT INSTALLATION - NOT APPLICABLE FOR ROUND ACOUSTIC FIXTURES





# **DRIVER SERVICING**







# **LED SERVICING - D45**













# **LED SERVICING - D33S**













# **LED SERVICING - Z45**





















# **LED SERVICING - Z33S**