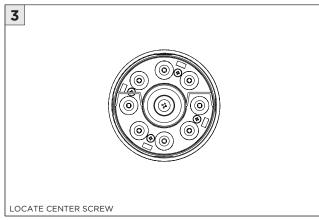

| 1 ALTENTION     | FAILURE TO FOLLOW INSTALLATION INSTRUCTION MAY VOID THE WARRANTY           |
| POWER ON        | DO NOT TOUCH LEDS. LEDS MUST BE PROTECTED FROM MECHANICAL STRESS OR DEBRIS |
| POWER OFF       | TURN OFF POWER DURING INSTALLATION OR SERVICING                            |



# 24" ROUND





# **36" ROUND**







# 24" x 48" RECTANGLE + 5"Ø |- - |- 2"Ø - 36.0"





# **24" x 96" RECTANGLE**







# 24" HEXAGON





# **36" HEXAGON**







# 24" SQUARE





### **36" SQUARE**

































FOR **FIXTURE JOINING** - SEE PAGE 8



# FIXTURE JOINING KIT INSTALLATION - NOT APPLICABLE FOR ROUND ACOUSTIC FIXTURES





# **DRIVER SERVICING**







# **LED SERVICING - D45**













# **LED SERVICING - D33S**













# **LED SERVICING - Z45**





















# **LED SERVICING - Z33S**