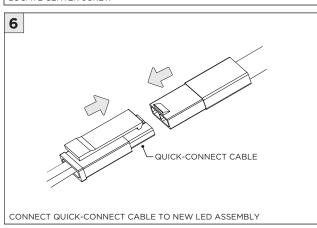

LTENTION     | FAILURE TO FOLLOW INSTALLATION INSTRUCTION MAY VOID THE WARRANTY           |
| POWER ON        | DO NOT TOUCH LEDS. LEDS MUST BE PROTECTED FROM MECHANICAL STRESS OR DEBRIS |
| POWER OFF       | TURN OFF POWER DURING INSTALLATION OR SERVICING                            |



# 24" ROUND





# **36" ROUND**







# 24" x 48" RECTANGLE + 5"Ø |- - |- 2"Ø - 36.0"





# **24" x 96" RECTANGLE**







# 24" HEXAGON





# **36" HEXAGON**







# 24" SQUARE





### **36" SQUARE**

































FOR **FIXTURE JOINING** - SEE PAGE 8



# FIXTURE JOINING KIT INSTALLATION - NOT APPLICABLE FOR ROUND ACOUSTIC FIXTURES





# **DRIVER SERVICING**







# **LED SERVICING - D45**













# **LED SERVICING - D33S**













# **LED SERVICING - Z45**





















# **LED SERVICING - Z33S**