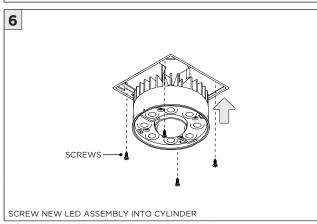

STRUCTION MAY VOID THE WARRANTY           |
| POWER ON        | DO NOT TOUCH LEDS. LEDS MUST BE PROTECTED FROM MECHANICAL STRESS OR DEBRIS |
| POWER OFF       | TURN OFF POWER DURING INSTALLATION OR SERVICING                            |



# 24" ROUND





# **36" ROUND**







# 24" x 48" RECTANGLE + 5"Ø |- - |- 2"Ø - 36.0"





# **24" x 96" RECTANGLE**







# 24" HEXAGON





# **36" HEXAGON**







# 24" SQUARE





### **36" SQUARE**

































FOR **FIXTURE JOINING** - SEE PAGE 8



# FIXTURE JOINING KIT INSTALLATION - NOT APPLICABLE FOR ROUND ACOUSTIC FIXTURES





# **DRIVER SERVICING**







# **LED SERVICING - D45**













# **LED SERVICING - D33S**













# **LED SERVICING - Z45**





















# **LED SERVICING - Z33S**