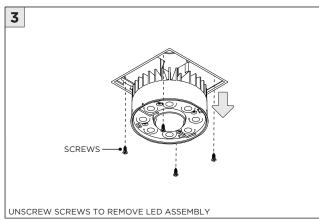

ION INSTRUCTION MAY VOID THE WARRANTY           |
| POWER ON        | DO NOT TOUCH LEDS. LEDS MUST BE PROTECTED FROM MECHANICAL STRESS OR DEBRIS |
| POWER OFF       | TURN OFF POWER DURING INSTALLATION OR SERVICING                            |



# 24" ROUND





# **36" ROUND**







# 24" x 48" RECTANGLE + 5"Ø |- - |- 2"Ø - 36.0"





# **24" x 96" RECTANGLE**







# 24" HEXAGON





# **36" HEXAGON**







# 24" SQUARE





### **36" SQUARE**

































FOR **FIXTURE JOINING** - SEE PAGE 8



# FIXTURE JOINING KIT INSTALLATION - NOT APPLICABLE FOR ROUND ACOUSTIC FIXTURES





# **DRIVER SERVICING**







# **LED SERVICING - D45**













# **LED SERVICING - D33S**













# **LED SERVICING - Z45**





















# **LED SERVICING - Z33S**