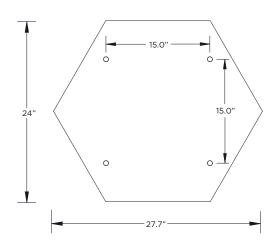

MATION                                                                |
|-----------------|----------------------------------------------------------------------------|
| ↑ ADDITIONAL    | INSTALLATION SHOULD ONLY BE PERFORMED BY A CERTIFIED ELECTRICIAN           |
| (i) ATTENTION   | REFER TO LOCAL/NATIONAL CODES FOR PROPER INSTALLATION                      |
| 1 ALTENTION     | FAILURE TO FOLLOW INSTALLATION INSTRUCTION MAY VOID THE WARRANTY           |
| POWER ON        | DO NOT TOUCH LEDS. LEDS MUST BE PROTECTED FROM MECHANICAL STRESS OR DEBRIS |
| POWER OFF       | TURN OFF POWER DURING INSTALLATION OR SERVICING                            |



# 24" ROUND





# **36" ROUND**







# 24" x 48" RECTANGLE + 5"Ø |- - |- 2"Ø - 36.0"





# **24" x 96" RECTANGLE**







# 24" HEXAGON





# **36" HEXAGON**







# 24" SQUARE





### **36" SQUARE**

































FOR **FIXTURE JOINING** - SEE PAGE 8



# FIXTURE JOINING KIT INSTALLATION - NOT APPLICABLE FOR ROUND ACOUSTIC FIXTURES





# **DRIVER SERVICING**







# **LED SERVICING - D45**













# **LED SERVICING - D33S**













# **LED SERVICING - Z45**





















# **LED SERVICING - Z33S**