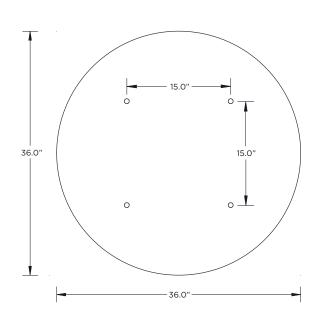

LUSTRATION PURPOSES ONLY AND MAY NOT BE AN EXACT REPRESENTATION OF THE PRODUCT



| INSTRUCTION KEY | INFORMATION                                                                |
|-----------------|----------------------------------------------------------------------------|
| ↑ ADDITIONAL    | INSTALLATION SHOULD ONLY BE PERFORMED BY A CERTIFIED ELECTRICIAN           |
| (i) ATTENTION   | REFER TO LOCAL/NATIONAL CODES FOR PROPER INSTALLATION                      |
| 1 ALTENTION     | FAILURE TO FOLLOW INSTALLATION INSTRUCTION MAY VOID THE WARRANTY           |
| POWER ON        | DO NOT TOUCH LEDS. LEDS MUST BE PROTECTED FROM MECHANICAL STRESS OR DEBRIS |
| POWER OFF       | TURN OFF POWER DURING INSTALLATION OR SERVICING                            |



# 24" ROUND





# **36" ROUND**







# 24" x 48" RECTANGLE + 5"Ø |- - |- 2"Ø - 36.0"





# **24" x 96" RECTANGLE**







# 24" HEXAGON





# **36" HEXAGON**







# 24" SQUARE





### **36" SQUARE**

































FOR **FIXTURE JOINING** - SEE PAGE 8



# FIXTURE JOINING KIT INSTALLATION - NOT APPLICABLE FOR ROUND ACOUSTIC FIXTURES





# **DRIVER SERVICING**







# **LED SERVICING - D45**













# **LED SERVICING - D33S**













# **LED SERVICING - Z45**





















# **LED SERVICING - Z33S**