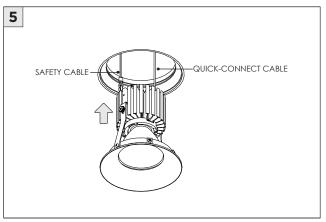

EFER TO LOCAL/NATIONAL CODES FOR PROPER INSTALLATION                      |
| 1 ALTENTION     | FAILURE TO FOLLOW INSTALLATION INSTRUCTION MAY VOID THE WARRANTY           |
| POWER ON        | DO NOT TOUCH LEDS. LEDS MUST BE PROTECTED FROM MECHANICAL STRESS OR DEBRIS |
| POWER OFF       | TURN OFF POWER DURING INSTALLATION OR SERVICING                            |



# 24" ROUND





# **36" ROUND**







# 24" x 48" RECTANGLE + 5"Ø |- - |- 2"Ø - 36.0"





# **24" x 96" RECTANGLE**







# 24" HEXAGON





# **36" HEXAGON**







# 24" SQUARE





### **36" SQUARE**

































FOR **FIXTURE JOINING** - SEE PAGE 8



# FIXTURE JOINING KIT INSTALLATION - NOT APPLICABLE FOR ROUND ACOUSTIC FIXTURES





# **DRIVER SERVICING**







# **LED SERVICING - D45**













# **LED SERVICING - D33S**













# **LED SERVICING - Z45**





















# **LED SERVICING - Z33S**