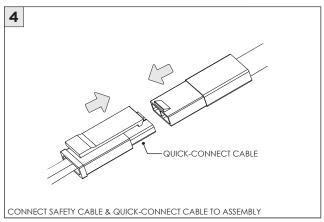

R INSTALLATION                      |
| 1 ALTENTION     | FAILURE TO FOLLOW INSTALLATION INSTRUCTION MAY VOID THE WARRANTY           |
| POWER ON        | DO NOT TOUCH LEDS. LEDS MUST BE PROTECTED FROM MECHANICAL STRESS OR DEBRIS |
| POWER OFF       | TURN OFF POWER DURING INSTALLATION OR SERVICING                            |



# 24" ROUND





# **36" ROUND**







# 24" x 48" RECTANGLE + 5"Ø |- - |- 2"Ø - 36.0"





# **24" x 96" RECTANGLE**







# 24" HEXAGON





# **36" HEXAGON**







# 24" SQUARE





### **36" SQUARE**

































FOR **FIXTURE JOINING** - SEE PAGE 8



# FIXTURE JOINING KIT INSTALLATION - NOT APPLICABLE FOR ROUND ACOUSTIC FIXTURES





# **DRIVER SERVICING**







# **LED SERVICING - D45**













# **LED SERVICING - D33S**













# **LED SERVICING - Z45**





















# **LED SERVICING - Z33S**