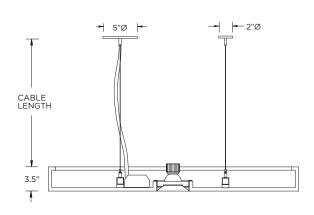

|
|-----------------|----------------------------------------------------------------------------|
| ↑ ADDITIONAL    | INSTALLATION SHOULD ONLY BE PERFORMED BY A CERTIFIED ELECTRICIAN           |
| (i) ATTENTION   | REFER TO LOCAL/NATIONAL CODES FOR PROPER INSTALLATION                      |
| 1 ALTENTION     | FAILURE TO FOLLOW INSTALLATION INSTRUCTION MAY VOID THE WARRANTY           |
| POWER ON        | DO NOT TOUCH LEDS. LEDS MUST BE PROTECTED FROM MECHANICAL STRESS OR DEBRIS |
| POWER OFF       | TURN OFF POWER DURING INSTALLATION OR SERVICING                            |



# 24" ROUND





# **36" ROUND**







# 24" x 48" RECTANGLE + 5"Ø |- - |- 2"Ø - 36.0"





# **24" x 96" RECTANGLE**







# 24" HEXAGON





# **36" HEXAGON**







# 24" SQUARE





### **36" SQUARE**

































FOR **FIXTURE JOINING** - SEE PAGE 8



# FIXTURE JOINING KIT INSTALLATION - NOT APPLICABLE FOR ROUND ACOUSTIC FIXTURES





# **DRIVER SERVICING**







# **LED SERVICING - D45**













# **LED SERVICING - D33S**













# **LED SERVICING - Z45**





















# **LED SERVICING - Z33S**