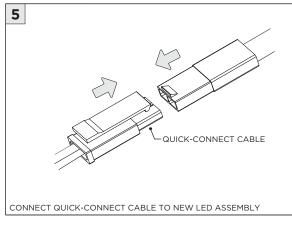

INSTRUCTION MAY VOID THE WARRANTY           |
| POWER ON        | DO NOT TOUCH LEDS. LEDS MUST BE PROTECTED FROM MECHANICAL STRESS OR DEBRIS |
| POWER OFF       | TURN OFF POWER DURING INSTALLATION OR SERVICING                            |



# 24" ROUND





# **36" ROUND**







# 24" x 48" RECTANGLE + 5"Ø |- - |- 2"Ø - 36.0"





# **24" x 96" RECTANGLE**







# 24" HEXAGON





# **36" HEXAGON**







# 24" SQUARE





### **36" SQUARE**

































FOR **FIXTURE JOINING** - SEE PAGE 8



# FIXTURE JOINING KIT INSTALLATION - NOT APPLICABLE FOR ROUND ACOUSTIC FIXTURES





# **DRIVER SERVICING**







# **LED SERVICING - D45**













# **LED SERVICING - D33S**













# **LED SERVICING - Z45**





















# **LED SERVICING - Z33S**