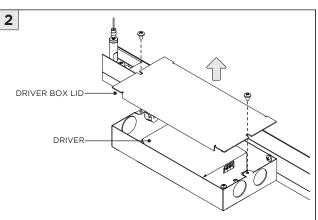

ICIAN           |
| (i) ATTENTION   | REFER TO LOCAL/NATIONAL CODES FOR PROPER INSTALLATION                      |
| 1 ALTENTION     | FAILURE TO FOLLOW INSTALLATION INSTRUCTION MAY VOID THE WARRANTY           |
| POWER ON        | DO NOT TOUCH LEDS. LEDS MUST BE PROTECTED FROM MECHANICAL STRESS OR DEBRIS |
| POWER OFF       | TURN OFF POWER DURING INSTALLATION OR SERVICING                            |



# 24" ROUND





# **36" ROUND**







# 24" x 48" RECTANGLE + 5"Ø |- - |- 2"Ø - 36.0"





# **24" x 96" RECTANGLE**







# 24" HEXAGON





# **36" HEXAGON**







# 24" SQUARE





### **36" SQUARE**

































FOR **FIXTURE JOINING** - SEE PAGE 8



# FIXTURE JOINING KIT INSTALLATION - NOT APPLICABLE FOR ROUND ACOUSTIC FIXTURES





# **DRIVER SERVICING**







# **LED SERVICING - D45**













# **LED SERVICING - D33S**













# **LED SERVICING - Z45**





















# **LED SERVICING - Z33S**