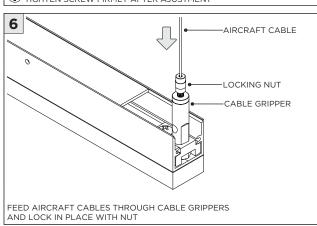

---------|----------------------------------------------------------------------------|
| ↑ ADDITIONAL    | INSTALLATION SHOULD ONLY BE PERFORMED BY A CERTIFIED ELECTRICIAN           |
| (i) ATTENTION   | REFER TO LOCAL/NATIONAL CODES FOR PROPER INSTALLATION                      |
| 1 ALTENTION     | FAILURE TO FOLLOW INSTALLATION INSTRUCTION MAY VOID THE WARRANTY           |
| POWER ON        | DO NOT TOUCH LEDS. LEDS MUST BE PROTECTED FROM MECHANICAL STRESS OR DEBRIS |
| POWER OFF       | TURN OFF POWER DURING INSTALLATION OR SERVICING                            |



# 24" ROUND





# **36" ROUND**







# 24" x 48" RECTANGLE + 5"Ø |- - |- 2"Ø - 36.0"





# **24" x 96" RECTANGLE**







# 24" HEXAGON





# **36" HEXAGON**







# 24" SQUARE





### **36" SQUARE**

































FOR **FIXTURE JOINING** - SEE PAGE 8



# FIXTURE JOINING KIT INSTALLATION - NOT APPLICABLE FOR ROUND ACOUSTIC FIXTURES





# **DRIVER SERVICING**







# **LED SERVICING - D45**













# **LED SERVICING - D33S**













# **LED SERVICING - Z45**





















# **LED SERVICING - Z33S**