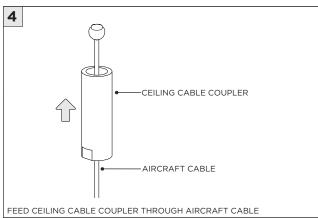

-------------|----------------------------------------------------------------------------|
| ↑ ADDITIONAL    | INSTALLATION SHOULD ONLY BE PERFORMED BY A CERTIFIED ELECTRICIAN           |
| (i) ATTENTION   | REFER TO LOCAL/NATIONAL CODES FOR PROPER INSTALLATION                      |
| 1 ALTENTION     | FAILURE TO FOLLOW INSTALLATION INSTRUCTION MAY VOID THE WARRANTY           |
| POWER ON        | DO NOT TOUCH LEDS. LEDS MUST BE PROTECTED FROM MECHANICAL STRESS OR DEBRIS |
| POWER OFF       | TURN OFF POWER DURING INSTALLATION OR SERVICING                            |



# 24" ROUND





# **36" ROUND**







# 24" x 48" RECTANGLE + 5"Ø |- - |- 2"Ø - 36.0"





# **24" x 96" RECTANGLE**







# 24" HEXAGON





# **36" HEXAGON**







# 24" SQUARE





### **36" SQUARE**

































FOR **FIXTURE JOINING** - SEE PAGE 8



# FIXTURE JOINING KIT INSTALLATION - NOT APPLICABLE FOR ROUND ACOUSTIC FIXTURES





# **DRIVER SERVICING**







# **LED SERVICING - D45**













# **LED SERVICING - D33S**













# **LED SERVICING - Z45**





















# **LED SERVICING - Z33S**