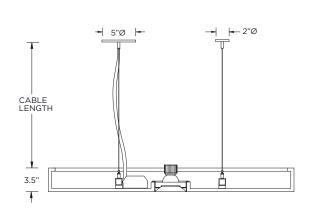

ILLUSTRATION PURPOSES ONLY AND MAY NOT BE AN EXACT REPRESENTATION OF THE PRODUCT



| INSTRUCTION KEY | INFORMATION                                                                |
|-----------------|----------------------------------------------------------------------------|
| ↑ ADDITIONAL    | INSTALLATION SHOULD ONLY BE PERFORMED BY A CERTIFIED ELECTRICIAN           |
| (i) ATTENTION   | REFER TO LOCAL/NATIONAL CODES FOR PROPER INSTALLATION                      |
| 1 ALTENTION     | FAILURE TO FOLLOW INSTALLATION INSTRUCTION MAY VOID THE WARRANTY           |
| POWER ON        | DO NOT TOUCH LEDS. LEDS MUST BE PROTECTED FROM MECHANICAL STRESS OR DEBRIS |
| POWER OFF       | TURN OFF POWER DURING INSTALLATION OR SERVICING                            |



# 24" ROUND





# **36" ROUND**







# 24" x 48" RECTANGLE + 5"Ø |- - |- 2"Ø - 36.0"





# **24" x 96" RECTANGLE**







# 24" HEXAGON





# **36" HEXAGON**







# 24" SQUARE





### **36" SQUARE**

































FOR **FIXTURE JOINING** - SEE PAGE 8



# FIXTURE JOINING KIT INSTALLATION - NOT APPLICABLE FOR ROUND ACOUSTIC FIXTURES





# **DRIVER SERVICING**







# **LED SERVICING - D45**













# **LED SERVICING - D33S**













# **LED SERVICING - Z45**





















# **LED SERVICING - Z33S**