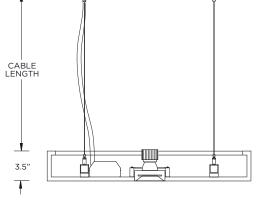

ESENTATION OF THE PRODUCT



| INSTRUCTION KEY | INFORMATION                                                                |
|-----------------|----------------------------------------------------------------------------|
| ↑ ADDITIONAL    | INSTALLATION SHOULD ONLY BE PERFORMED BY A CERTIFIED ELECTRICIAN           |
| (i) ATTENTION   | REFER TO LOCAL/NATIONAL CODES FOR PROPER INSTALLATION                      |
| 1 ALTENTION     | FAILURE TO FOLLOW INSTALLATION INSTRUCTION MAY VOID THE WARRANTY           |
| POWER ON        | DO NOT TOUCH LEDS. LEDS MUST BE PROTECTED FROM MECHANICAL STRESS OR DEBRIS |
| POWER OFF       | TURN OFF POWER DURING INSTALLATION OR SERVICING                            |



# 24" ROUND





# **36" ROUND**







# 24" x 48" RECTANGLE + 5"Ø |- - |- 2"Ø - 36.0"





# **24" x 96" RECTANGLE**







# 24" HEXAGON





# **36" HEXAGON**







# 24" SQUARE





### **36" SQUARE**

































FOR **FIXTURE JOINING** - SEE PAGE 8



# FIXTURE JOINING KIT INSTALLATION - NOT APPLICABLE FOR ROUND ACOUSTIC FIXTURES





# **DRIVER SERVICING**







# **LED SERVICING - D45**













# **LED SERVICING - D33S**













# **LED SERVICING - Z45**





















# **LED SERVICING - Z33S**