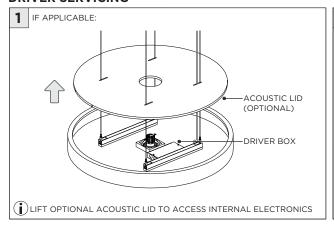

TRICIAN           |
| (i) ATTENTION   | REFER TO LOCAL/NATIONAL CODES FOR PROPER INSTALLATION                      |
| 1 ALTENTION     | FAILURE TO FOLLOW INSTALLATION INSTRUCTION MAY VOID THE WARRANTY           |
| POWER ON        | DO NOT TOUCH LEDS. LEDS MUST BE PROTECTED FROM MECHANICAL STRESS OR DEBRIS |
| POWER OFF       | TURN OFF POWER DURING INSTALLATION OR SERVICING                            |



# 24" ROUND





# **36" ROUND**







# 24" x 48" RECTANGLE + 5"Ø |- - |- 2"Ø - 36.0"





# **24" x 96" RECTANGLE**







# 24" HEXAGON





# **36" HEXAGON**







# 24" SQUARE





### **36" SQUARE**

































FOR **FIXTURE JOINING** - SEE PAGE 8



# FIXTURE JOINING KIT INSTALLATION - NOT APPLICABLE FOR ROUND ACOUSTIC FIXTURES





# **DRIVER SERVICING**







# **LED SERVICING - D45**













# **LED SERVICING - D33S**













# **LED SERVICING - Z45**





















# **LED SERVICING - Z33S**