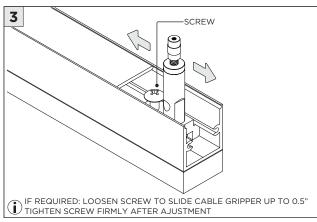

---------------|----------------------------------------------------------------------------|
| ↑ ADDITIONAL    | INSTALLATION SHOULD ONLY BE PERFORMED BY A CERTIFIED ELECTRICIAN           |
| (i) ATTENTION   | REFER TO LOCAL/NATIONAL CODES FOR PROPER INSTALLATION                      |
| 1 ALTENTION     | FAILURE TO FOLLOW INSTALLATION INSTRUCTION MAY VOID THE WARRANTY           |
| POWER ON        | DO NOT TOUCH LEDS. LEDS MUST BE PROTECTED FROM MECHANICAL STRESS OR DEBRIS |
| POWER OFF       | TURN OFF POWER DURING INSTALLATION OR SERVICING                            |



# 24" ROUND





# **36" ROUND**







# 24" x 48" RECTANGLE + 5"Ø |- - |- 2"Ø - 36.0"





# **24" x 96" RECTANGLE**







# 24" HEXAGON





# **36" HEXAGON**







# 24" SQUARE





### **36" SQUARE**

































FOR **FIXTURE JOINING** - SEE PAGE 8



# FIXTURE JOINING KIT INSTALLATION - NOT APPLICABLE FOR ROUND ACOUSTIC FIXTURES





# **DRIVER SERVICING**







# **LED SERVICING - D45**













# **LED SERVICING - D33S**













# **LED SERVICING - Z45**





















# **LED SERVICING - Z33S**