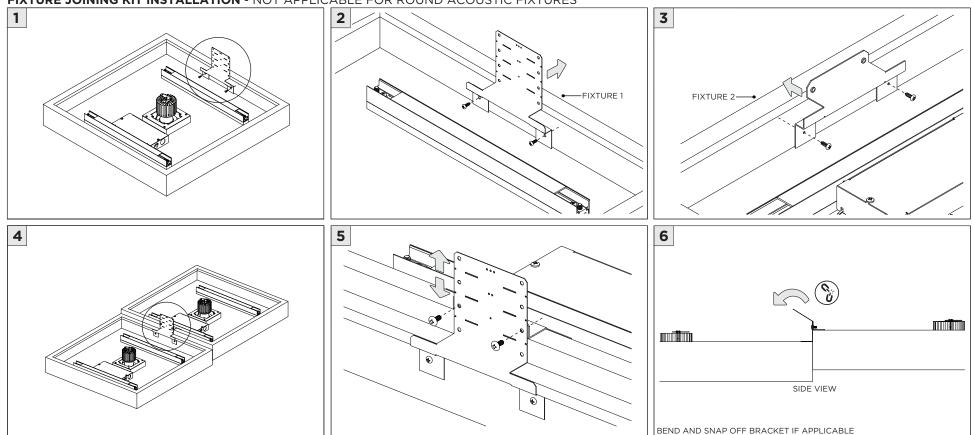

ERFORMED BY A CERTIFIED ELECTRICIAN           |
| (i) ATTENTION   | REFER TO LOCAL/NATIONAL CODES FOR PROPER INSTALLATION                      |
| 1 ALTENTION     | FAILURE TO FOLLOW INSTALLATION INSTRUCTION MAY VOID THE WARRANTY           |
| POWER ON        | DO NOT TOUCH LEDS. LEDS MUST BE PROTECTED FROM MECHANICAL STRESS OR DEBRIS |
| POWER OFF       | TURN OFF POWER DURING INSTALLATION OR SERVICING                            |



# 24" ROUND





# **36" ROUND**







# 24" x 48" RECTANGLE + 5"Ø |- - |- 2"Ø - 36.0"





# **24" x 96" RECTANGLE**







# 24" HEXAGON





# **36" HEXAGON**







# 24" SQUARE





### **36" SQUARE**

































FOR **FIXTURE JOINING** - SEE PAGE 8



# FIXTURE JOINING KIT INSTALLATION - NOT APPLICABLE FOR ROUND ACOUSTIC FIXTURES





# **DRIVER SERVICING**







# **LED SERVICING - D45**













# **LED SERVICING - D33S**













# **LED SERVICING - Z45**





















# **LED SERVICING - Z33S**