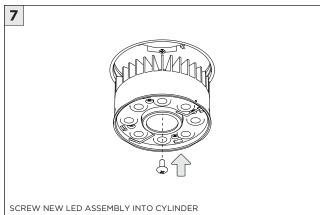

ENTION     | FAILURE TO FOLLOW INSTALLATION INSTRUCTION MAY VOID THE WARRANTY           |
| POWER ON        | DO NOT TOUCH LEDS. LEDS MUST BE PROTECTED FROM MECHANICAL STRESS OR DEBRIS |
| POWER OFF       | TURN OFF POWER DURING INSTALLATION OR SERVICING                            |



# 24" ROUND





# **36" ROUND**







# 24" x 48" RECTANGLE + 5"Ø |- - |- 2"Ø - 36.0"





# **24" x 96" RECTANGLE**







# 24" HEXAGON





# **36" HEXAGON**







# 24" SQUARE





### **36" SQUARE**

































FOR **FIXTURE JOINING** - SEE PAGE 8



# FIXTURE JOINING KIT INSTALLATION - NOT APPLICABLE FOR ROUND ACOUSTIC FIXTURES





# **DRIVER SERVICING**







# **LED SERVICING - D45**













# **LED SERVICING - D33S**













# **LED SERVICING - Z45**





















# **LED SERVICING - Z33S**