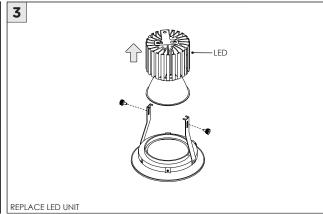

# **LED SERVICING - D45**

# **LED SERVICING - D33S**

# **LED SERVICING - Z45**

# **LED SERVICING - Z33S**