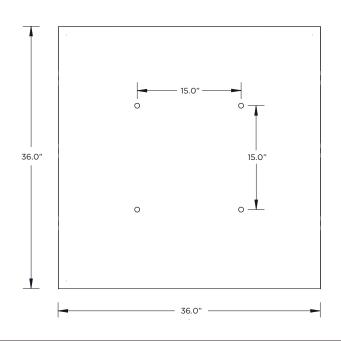

|
|-----------------|----------------------------------------------------------------------------|
| ↑ ADDITIONAL    | INSTALLATION SHOULD ONLY BE PERFORMED BY A CERTIFIED ELECTRICIAN           |
| (i) ATTENTION   | REFER TO LOCAL/NATIONAL CODES FOR PROPER INSTALLATION                      |
| 1 ALTENTION     | FAILURE TO FOLLOW INSTALLATION INSTRUCTION MAY VOID THE WARRANTY           |
| POWER ON        | DO NOT TOUCH LEDS. LEDS MUST BE PROTECTED FROM MECHANICAL STRESS OR DEBRIS |
| POWER OFF       | TURN OFF POWER DURING INSTALLATION OR SERVICING                            |



# 24" ROUND





# **36" ROUND**







# 24" x 48" RECTANGLE + 5"Ø |- - |- 2"Ø - 36.0"





# **24" x 96" RECTANGLE**







# 24" HEXAGON





# **36" HEXAGON**







# 24" SQUARE





### **36" SQUARE**

































FOR **FIXTURE JOINING** - SEE PAGE 8



# FIXTURE JOINING KIT INSTALLATION - NOT APPLICABLE FOR ROUND ACOUSTIC FIXTURES





# **DRIVER SERVICING**







# **LED SERVICING - D45**













# **LED SERVICING - D33S**













# **LED SERVICING - Z45**





















# **LED SERVICING - Z33S**