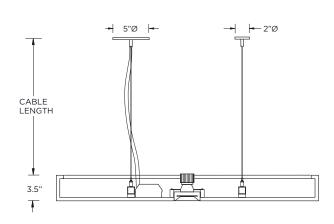

|
|-----------------|----------------------------------------------------------------------------|
| ↑ ADDITIONAL    | INSTALLATION SHOULD ONLY BE PERFORMED BY A CERTIFIED ELECTRICIAN           |
| (i) ATTENTION   | REFER TO LOCAL/NATIONAL CODES FOR PROPER INSTALLATION                      |
| 1 ALTENTION     | FAILURE TO FOLLOW INSTALLATION INSTRUCTION MAY VOID THE WARRANTY           |
| POWER ON        | DO NOT TOUCH LEDS. LEDS MUST BE PROTECTED FROM MECHANICAL STRESS OR DEBRIS |
| POWER OFF       | TURN OFF POWER DURING INSTALLATION OR SERVICING                            |



# 24" ROUND





# **36" ROUND**







# 24" x 48" RECTANGLE + 5"Ø |- - |- 2"Ø - 36.0"





# **24" x 96" RECTANGLE**







# 24" HEXAGON





# **36" HEXAGON**







# 24" SQUARE





### **36" SQUARE**

































FOR **FIXTURE JOINING** - SEE PAGE 8



# FIXTURE JOINING KIT INSTALLATION - NOT APPLICABLE FOR ROUND ACOUSTIC FIXTURES





# **DRIVER SERVICING**







# **LED SERVICING - D45**













# **LED SERVICING - D33S**













# **LED SERVICING - Z45**





















# **LED SERVICING - Z33S**