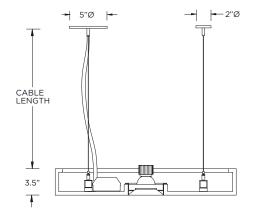

ORMATION                                                                |
|-----------------|----------------------------------------------------------------------------|
| ↑ ADDITIONAL    | INSTALLATION SHOULD ONLY BE PERFORMED BY A CERTIFIED ELECTRICIAN           |
| (i) ATTENTION   | REFER TO LOCAL/NATIONAL CODES FOR PROPER INSTALLATION                      |
| 1 ALTENTION     | FAILURE TO FOLLOW INSTALLATION INSTRUCTION MAY VOID THE WARRANTY           |
| POWER ON        | DO NOT TOUCH LEDS. LEDS MUST BE PROTECTED FROM MECHANICAL STRESS OR DEBRIS |
| POWER OFF       | TURN OFF POWER DURING INSTALLATION OR SERVICING                            |



# 24" ROUND





# **36" ROUND**







# 24" x 48" RECTANGLE + 5"Ø |- - |- 2"Ø - 36.0"





# **24" x 96" RECTANGLE**







# 24" HEXAGON





# **36" HEXAGON**







# 24" SQUARE





### **36" SQUARE**

































FOR **FIXTURE JOINING** - SEE PAGE 8



# FIXTURE JOINING KIT INSTALLATION - NOT APPLICABLE FOR ROUND ACOUSTIC FIXTURES





# **DRIVER SERVICING**







# **LED SERVICING - D45**













# **LED SERVICING - D33S**













# **LED SERVICING - Z45**





















# **LED SERVICING - Z33S**