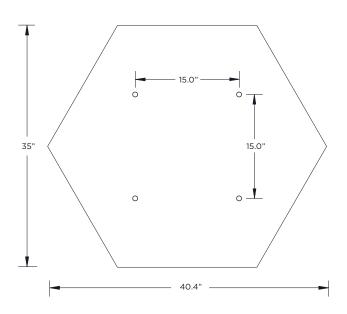

|
|-----------------|----------------------------------------------------------------------------|
| ↑ ADDITIONAL    | INSTALLATION SHOULD ONLY BE PERFORMED BY A CERTIFIED ELECTRICIAN           |
| (i) ATTENTION   | REFER TO LOCAL/NATIONAL CODES FOR PROPER INSTALLATION                      |
| 1 ALTENTION     | FAILURE TO FOLLOW INSTALLATION INSTRUCTION MAY VOID THE WARRANTY           |
| POWER ON        | DO NOT TOUCH LEDS. LEDS MUST BE PROTECTED FROM MECHANICAL STRESS OR DEBRIS |
| POWER OFF       | TURN OFF POWER DURING INSTALLATION OR SERVICING                            |



# 24" ROUND





# **36" ROUND**







# 24" x 48" RECTANGLE + 5"Ø |- - |- 2"Ø - 36.0"





# **24" x 96" RECTANGLE**







# 24" HEXAGON





# **36" HEXAGON**







# 24" SQUARE





### **36" SQUARE**

































FOR **FIXTURE JOINING** - SEE PAGE 8



# FIXTURE JOINING KIT INSTALLATION - NOT APPLICABLE FOR ROUND ACOUSTIC FIXTURES





# **DRIVER SERVICING**







# **LED SERVICING - D45**













# **LED SERVICING - D33S**













# **LED SERVICING - Z45**





















# **LED SERVICING - Z33S**