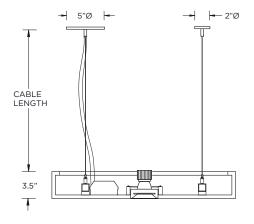

|
|-----------------|----------------------------------------------------------------------------|
| ↑ ADDITIONAL    | INSTALLATION SHOULD ONLY BE PERFORMED BY A CERTIFIED ELECTRICIAN           |
| (i) ATTENTION   | REFER TO LOCAL/NATIONAL CODES FOR PROPER INSTALLATION                      |
| 1 ALTENTION     | FAILURE TO FOLLOW INSTALLATION INSTRUCTION MAY VOID THE WARRANTY           |
| POWER ON        | DO NOT TOUCH LEDS. LEDS MUST BE PROTECTED FROM MECHANICAL STRESS OR DEBRIS |
| POWER OFF       | TURN OFF POWER DURING INSTALLATION OR SERVICING                            |



# 24" ROUND





# **36" ROUND**







# 24" x 48" RECTANGLE + 5"Ø |- - |- 2"Ø - 36.0"





# **24" x 96" RECTANGLE**







# 24" HEXAGON





# **36" HEXAGON**







# 24" SQUARE





### **36" SQUARE**

































FOR **FIXTURE JOINING** - SEE PAGE 8



# FIXTURE JOINING KIT INSTALLATION - NOT APPLICABLE FOR ROUND ACOUSTIC FIXTURES





# **DRIVER SERVICING**







# **LED SERVICING - D45**













# **LED SERVICING - D33S**













# **LED SERVICING - Z45**





















# **LED SERVICING - Z33S**