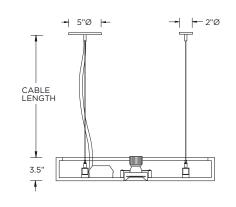

INSTRUCTION KEY | INFORMATION                                                                |
|-----------------|----------------------------------------------------------------------------|
| ↑ ADDITIONAL    | INSTALLATION SHOULD ONLY BE PERFORMED BY A CERTIFIED ELECTRICIAN           |
| (i) ATTENTION   | REFER TO LOCAL/NATIONAL CODES FOR PROPER INSTALLATION                      |
| 1 ALTENTION     | FAILURE TO FOLLOW INSTALLATION INSTRUCTION MAY VOID THE WARRANTY           |
| POWER ON        | DO NOT TOUCH LEDS. LEDS MUST BE PROTECTED FROM MECHANICAL STRESS OR DEBRIS |
| POWER OFF       | TURN OFF POWER DURING INSTALLATION OR SERVICING                            |



# 24" ROUND





# **36" ROUND**







# 24" x 48" RECTANGLE + 5"Ø |- - |- 2"Ø - 36.0"





# **24" x 96" RECTANGLE**







# 24" HEXAGON





# **36" HEXAGON**







# 24" SQUARE





### **36" SQUARE**

































FOR **FIXTURE JOINING** - SEE PAGE 8



# FIXTURE JOINING KIT INSTALLATION - NOT APPLICABLE FOR ROUND ACOUSTIC FIXTURES





# **DRIVER SERVICING**







# **LED SERVICING - D45**













# **LED SERVICING - D33S**













# **LED SERVICING - Z45**





















# **LED SERVICING - Z33S**