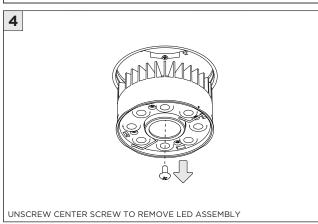

1 ALTENTION     | FAILURE TO FOLLOW INSTALLATION INSTRUCTION MAY VOID THE WARRANTY           |
| POWER ON        | DO NOT TOUCH LEDS. LEDS MUST BE PROTECTED FROM MECHANICAL STRESS OR DEBRIS |
| POWER OFF       | TURN OFF POWER DURING INSTALLATION OR SERVICING                            |



# 24" ROUND





# **36" ROUND**







# 24" x 48" RECTANGLE + 5"Ø |- - |- 2"Ø - 36.0"





# **24" x 96" RECTANGLE**







# 24" HEXAGON





# **36" HEXAGON**







# 24" SQUARE





### **36" SQUARE**

































FOR **FIXTURE JOINING** - SEE PAGE 8



# FIXTURE JOINING KIT INSTALLATION - NOT APPLICABLE FOR ROUND ACOUSTIC FIXTURES





# **DRIVER SERVICING**







# **LED SERVICING - D45**













# **LED SERVICING - D33S**













# **LED SERVICING - Z45**





















# **LED SERVICING - Z33S**