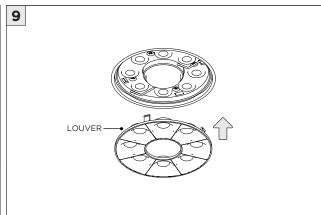

ON     | FAILURE TO FOLLOW INSTALLATION INSTRUCTION MAY VOID THE WARRANTY           |
| POWER ON        | DO NOT TOUCH LEDS. LEDS MUST BE PROTECTED FROM MECHANICAL STRESS OR DEBRIS |
| POWER OFF       | TURN OFF POWER DURING INSTALLATION OR SERVICING                            |



# 24" ROUND





# **36" ROUND**







# 24" x 48" RECTANGLE + 5"Ø |- - |- 2"Ø - 36.0"





# **24" x 96" RECTANGLE**







# 24" HEXAGON





# **36" HEXAGON**







# 24" SQUARE





### **36" SQUARE**

































FOR **FIXTURE JOINING** - SEE PAGE 8



# FIXTURE JOINING KIT INSTALLATION - NOT APPLICABLE FOR ROUND ACOUSTIC FIXTURES





# **DRIVER SERVICING**







# **LED SERVICING - D45**













# **LED SERVICING - D33S**













# **LED SERVICING - Z45**





















# **LED SERVICING - Z33S**