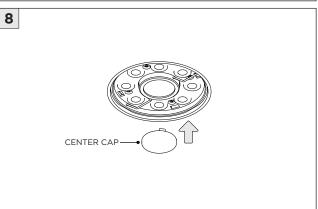

TION     | FAILURE TO FOLLOW INSTALLATION INSTRUCTION MAY VOID THE WARRANTY           |
| POWER ON        | DO NOT TOUCH LEDS. LEDS MUST BE PROTECTED FROM MECHANICAL STRESS OR DEBRIS |
| POWER OFF       | TURN OFF POWER DURING INSTALLATION OR SERVICING                            |



# 24" ROUND





# **36" ROUND**







# 24" x 48" RECTANGLE + 5"Ø |- - |- 2"Ø - 36.0"





# **24" x 96" RECTANGLE**







# 24" HEXAGON





# **36" HEXAGON**







# 24" SQUARE





### **36" SQUARE**

































FOR **FIXTURE JOINING** - SEE PAGE 8



# FIXTURE JOINING KIT INSTALLATION - NOT APPLICABLE FOR ROUND ACOUSTIC FIXTURES





# **DRIVER SERVICING**







# **LED SERVICING - D45**













# **LED SERVICING - D33S**













# **LED SERVICING - Z45**





















# **LED SERVICING - Z33S**