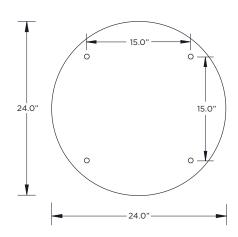

AGES SHOWN ARE FOR ILLUSTRATION PURPOSES ONLY AND MAY NOT BE AN EXACT REPRESENTATION OF THE PRODUCT



| INSTRUCTION KEY | INFORMATION                                                                |
|-----------------|----------------------------------------------------------------------------|
| ↑ ADDITIONAL    | INSTALLATION SHOULD ONLY BE PERFORMED BY A CERTIFIED ELECTRICIAN           |
| (i) ATTENTION   | REFER TO LOCAL/NATIONAL CODES FOR PROPER INSTALLATION                      |
| 1 ALTENTION     | FAILURE TO FOLLOW INSTALLATION INSTRUCTION MAY VOID THE WARRANTY           |
| POWER ON        | DO NOT TOUCH LEDS. LEDS MUST BE PROTECTED FROM MECHANICAL STRESS OR DEBRIS |
| POWER OFF       | TURN OFF POWER DURING INSTALLATION OR SERVICING                            |



# 24" ROUND





# **36" ROUND**







# 24" x 48" RECTANGLE + 5"Ø |- - |- 2"Ø - 36.0"





# **24" x 96" RECTANGLE**







# 24" HEXAGON





# **36" HEXAGON**







# 24" SQUARE





### **36" SQUARE**

































FOR **FIXTURE JOINING** - SEE PAGE 8



# FIXTURE JOINING KIT INSTALLATION - NOT APPLICABLE FOR ROUND ACOUSTIC FIXTURES





# **DRIVER SERVICING**







# **LED SERVICING - D45**













# **LED SERVICING - D33S**













# **LED SERVICING - Z45**





















# **LED SERVICING - Z33S**