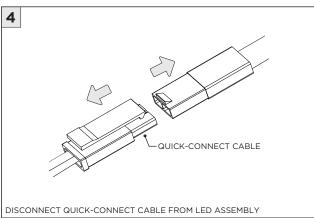

N INSTRUCTION MAY VOID THE WARRANTY           |
| POWER ON        | DO NOT TOUCH LEDS. LEDS MUST BE PROTECTED FROM MECHANICAL STRESS OR DEBRIS |
| POWER OFF       | TURN OFF POWER DURING INSTALLATION OR SERVICING                            |



# 24" ROUND





# **36" ROUND**







# 24" x 48" RECTANGLE + 5"Ø |- - |- 2"Ø - 36.0"





# **24" x 96" RECTANGLE**







# 24" HEXAGON





# **36" HEXAGON**







# 24" SQUARE





### **36" SQUARE**

































FOR **FIXTURE JOINING** - SEE PAGE 8



# FIXTURE JOINING KIT INSTALLATION - NOT APPLICABLE FOR ROUND ACOUSTIC FIXTURES





# **DRIVER SERVICING**







# **LED SERVICING - D45**













# **LED SERVICING - D33S**













# **LED SERVICING - Z45**





















# **LED SERVICING - Z33S**