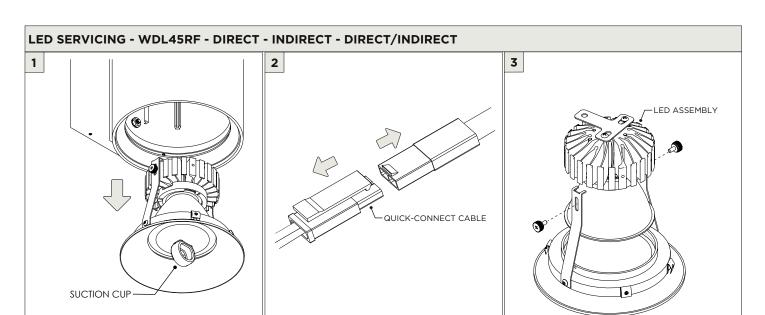

## **COMPONENTS**



## 4" OCTAGONAL J-BOX REQUIRED FOR INSTALLATION





JUNCTION BOX (BY OTHERS)

| INSTRUCTION KEY | INFORMATION                                                                |
|-----------------|----------------------------------------------------------------------------|
| ADDITIONAL      | INSTALLATION SHOULD ONLY BE PERFORMED BY A CERTIFIED ELECTRICIAN           |
| • ATTENITION    | REFER TO LOCAL/NATIONAL CODES FOR PROPER INSTALLATION                      |
| (i) ATTENTION   | FAILURE TO FOLLOW INSTALLATION INSTRUCTION MAY VOID THE WARRANTY           |
| POWER ON        | DO NOT TOUCH LEDS. LEDS MUST BE PROTECTED FROM MECHANICAL STRESS OR DEBRIS |
| N POWER OFF     | TURN OFF POWER DURING INSTALLATION OR SERVICING                            |























DISCONNECT SAFETY CABLE & QUICK-CONNECT







## DRIVER SERVICING - WDL33RF - WDL45RF - DIRECT/INDIRECT