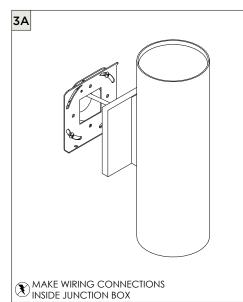

INDIRECT



## **COMPONENTS**



## 4" OCTAGONAL J-BOX REQUIRED FOR INSTALLATION





JUNCTION BOX (BY OTHERS)

| INSTRUCTION KEY | INFORMATION                                                                |
|-----------------|----------------------------------------------------------------------------|
| ADDITIONAL      | INSTALLATION SHOULD ONLY BE PERFORMED BY A CERTIFIED ELECTRICIAN           |
| • ATTENITION    | REFER TO LOCAL/NATIONAL CODES FOR PROPER INSTALLATION                      |
| (i) ATTENTION   | FAILURE TO FOLLOW INSTALLATION INSTRUCTION MAY VOID THE WARRANTY           |
| POWER ON        | DO NOT TOUCH LEDS. LEDS MUST BE PROTECTED FROM MECHANICAL STRESS OR DEBRIS |
| N POWER OFF     | TURN OFF POWER DURING INSTALLATION OR SERVICING                            |























DISCONNECT SAFETY CABLE & QUICK-CONNECT







## DRIVER SERVICING - WDL33RF - WDL45RF - DIRECT/INDIRECT