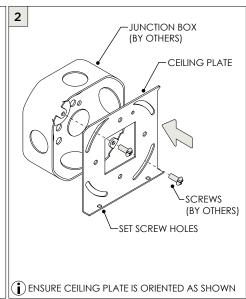

## 4" OCTAGONAL J-BOX REQUIRED FOR INSTALLATION

JUNCTION BOX (BY OTHERS)

| INSTRUCTION KEY | INFORMATION                                                                |
|-----------------|----------------------------------------------------------------------------|
| ADDITIONAL      | INSTALLATION SHOULD ONLY BE PERFORMED BY A CERTIFIED ELECTRICIAN           |
| • ATTENITION    | REFER TO LOCAL/NATIONAL CODES FOR PROPER INSTALLATION                      |
| (i) ATTENTION   | FAILURE TO FOLLOW INSTALLATION INSTRUCTION MAY VOID THE WARRANTY           |
| POWER ON        | DO NOT TOUCH LEDS. LEDS MUST BE PROTECTED FROM MECHANICAL STRESS OR DEBRIS |
| N POWER OFF     | TURN OFF POWER DURING INSTALLATION OR SERVICING                            |