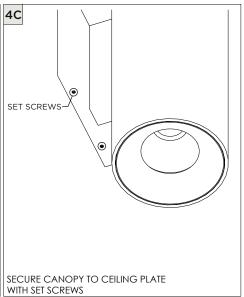

## 4" OCTAGONAL J-BOX REQUIRED FOR INSTALLATION

JUNCTION BOX (BY OTHERS)

| INSTRUCTION KEY | INFORMATION                                                                |
|-----------------|----------------------------------------------------------------------------|
| ADDITIONAL      | INSTALLATION SHOULD ONLY BE PERFORMED BY A CERTIFIED ELECTRICIAN           |
| • ATTENITION    | REFER TO LOCAL/NATIONAL CODES FOR PROPER INSTALLATION                      |
| (i) ATTENTION   | FAILURE TO FOLLOW INSTALLATION INSTRUCTION MAY VOID THE WARRANTY           |
| POWER ON        | DO NOT TOUCH LEDS. LEDS MUST BE PROTECTED FROM MECHANICAL STRESS OR DEBRIS |
| N POWER OFF     | TURN OFF POWER DURING INSTALLATION OR SERVICING                            |