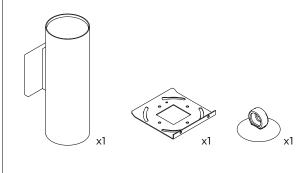

## **COMPONENTS**

## 4" OCTAGONAL J-BOX REQUIRED FOR INSTALLATION

JUNCTION BOX (BY OTHERS)

| INSTRUCTION KEY | INFORMATION                                                                |
|-----------------|----------------------------------------------------------------------------|
| ADDITIONAL      | INSTALLATION SHOULD ONLY BE PERFORMED BY A CERTIFIED ELECTRICIAN           |
| • ATTENITION    | REFER TO LOCAL/NATIONAL CODES FOR PROPER INSTALLATION                      |
| (i) ATTENTION   | FAILURE TO FOLLOW INSTALLATION INSTRUCTION MAY VOID THE WARRANTY           |
| POWER ON        | DO NOT TOUCH LEDS. LEDS MUST BE PROTECTED FROM MECHANICAL STRESS OR DEBRIS |
| N POWER OFF     | TURN OFF POWER DURING INSTALLATION OR SERVICING                            |