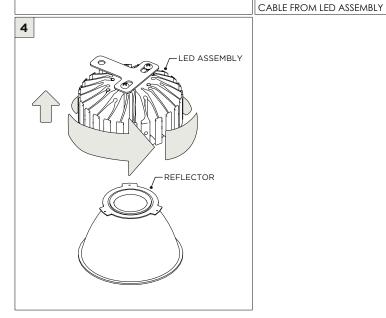

REQUIRED FOR INSTALLATION





JUNCTION BOX (BY OTHERS)

| INSTRUCTION KEY | INFORMATION                                                                |
|-----------------|----------------------------------------------------------------------------|
| ADDITIONAL      | INSTALLATION SHOULD ONLY BE PERFORMED BY A CERTIFIED ELECTRICIAN           |
| • ATTENITION    | REFER TO LOCAL/NATIONAL CODES FOR PROPER INSTALLATION                      |
| (i) ATTENTION   | FAILURE TO FOLLOW INSTALLATION INSTRUCTION MAY VOID THE WARRANTY           |
| POWER ON        | DO NOT TOUCH LEDS. LEDS MUST BE PROTECTED FROM MECHANICAL STRESS OR DEBRIS |
| N POWER OFF     | TURN OFF POWER DURING INSTALLATION OR SERVICING                            |























DISCONNECT SAFETY CABLE & QUICK-CONNECT







## DRIVER SERVICING - WDL33RF - WDL45RF - DIRECT/INDIRECT