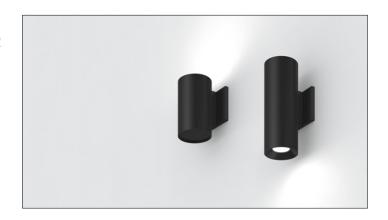

## 3.3"/4.5" WALL CYLINDER DIRECT OR INDIRECT



## **COMPONENTS**



## 4" OCTAGONAL J-BOX REQUIRED FOR INSTALLATION





JUNCTION BOX (BY OTHERS)

| INSTRUCTION KEY | INFORMATION                                                                |
|-----------------|----------------------------------------------------------------------------|
| ADDITIONAL      | INSTALLATION SHOULD ONLY BE PERFORMED BY A CERTIFIED ELECTRICIAN           |
| • ATTENITION    | REFER TO LOCAL/NATIONAL CODES FOR PROPER INSTALLATION                      |
| (i) ATTENTION   | FAILURE TO FOLLOW INSTALLATION INSTRUCTION MAY VOID THE WARRANTY           |
| POWER ON        | DO NOT TOUCH LEDS. LEDS MUST BE PROTECTED FROM MECHANICAL STRESS OR DEBRIS |
| N POWER OFF     | TURN OFF POWER DURING INSTALLATION OR SERVICING                            |