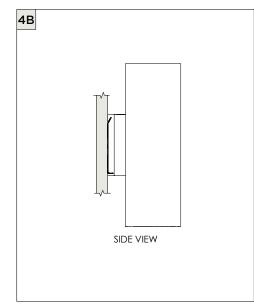

## 4" OCTAGONAL J-BOX REQUIRED FOR INSTALLATION

JUNCTION BOX (BY OTHERS)

| INSTRUCTION KEY | INFORMATION                                                                |
|-----------------|----------------------------------------------------------------------------|
| ADDITIONAL      | INSTALLATION SHOULD ONLY BE PERFORMED BY A CERTIFIED ELECTRICIAN           |
| • ATTENITION    | REFER TO LOCAL/NATIONAL CODES FOR PROPER INSTALLATION                      |
| (i) ATTENTION   | FAILURE TO FOLLOW INSTALLATION INSTRUCTION MAY VOID THE WARRANTY           |
| POWER ON        | DO NOT TOUCH LEDS. LEDS MUST BE PROTECTED FROM MECHANICAL STRESS OR DEBRIS |
| N POWER OFF     | TURN OFF POWER DURING INSTALLATION OR SERVICING                            |