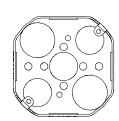

## 4" OCTAGONAL J-BOX REQUIRED FOR INSTALLATION

JUNCTION BOX (BY OTHERS)

| INSTRUCTION KEY | INFORMATION                                                                |
|-----------------|----------------------------------------------------------------------------|
| ADDITIONAL      | INSTALLATION SHOULD ONLY BE PERFORMED BY A CERTIFIED ELECTRICIAN           |
| • ATTENITION    | REFER TO LOCAL/NATIONAL CODES FOR PROPER INSTALLATION                      |
| (i) ATTENTION   | FAILURE TO FOLLOW INSTALLATION INSTRUCTION MAY VOID THE WARRANTY           |
| POWER ON        | DO NOT TOUCH LEDS. LEDS MUST BE PROTECTED FROM MECHANICAL STRESS OR DEBRIS |
| N POWER OFF     | TURN OFF POWER DURING INSTALLATION OR SERVICING                            |