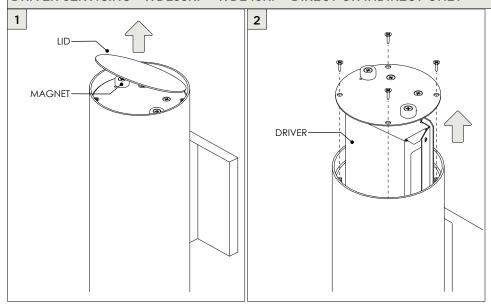

IRED FOR INSTALLATION





JUNCTION BOX (BY OTHERS)

| INSTRUCTION KEY | INFORMATION                                                                |
|-----------------|----------------------------------------------------------------------------|
| ADDITIONAL      | INSTALLATION SHOULD ONLY BE PERFORMED BY A CERTIFIED ELECTRICIAN           |
| • ATTENITION    | REFER TO LOCAL/NATIONAL CODES FOR PROPER INSTALLATION                      |
| (i) ATTENTION   | FAILURE TO FOLLOW INSTALLATION INSTRUCTION MAY VOID THE WARRANTY           |
| POWER ON        | DO NOT TOUCH LEDS. LEDS MUST BE PROTECTED FROM MECHANICAL STRESS OR DEBRIS |
| N POWER OFF     | TURN OFF POWER DURING INSTALLATION OR SERVICING                            |























DISCONNECT SAFETY CABLE & QUICK-CONNECT







## DRIVER SERVICING - WDL33RF - WDL45RF - DIRECT/INDIRECT