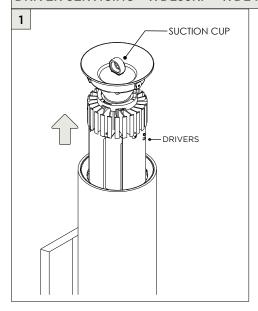

CTION KEY | INFORMATION                                                                |
|-----------------|----------------------------------------------------------------------------|
| ADDITIONAL      | INSTALLATION SHOULD ONLY BE PERFORMED BY A CERTIFIED ELECTRICIAN           |
| • ATTENITION    | REFER TO LOCAL/NATIONAL CODES FOR PROPER INSTALLATION                      |
| (i) ATTENTION   | FAILURE TO FOLLOW INSTALLATION INSTRUCTION MAY VOID THE WARRANTY           |
| POWER ON        | DO NOT TOUCH LEDS. LEDS MUST BE PROTECTED FROM MECHANICAL STRESS OR DEBRIS |
| N POWER OFF     | TURN OFF POWER DURING INSTALLATION OR SERVICING                            |























DISCONNECT SAFETY CABLE & QUICK-CONNECT







## DRIVER SERVICING - WDL33RF - WDL45RF - DIRECT/INDIRECT