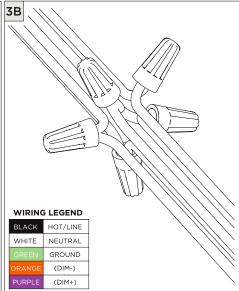

## 4" OCTAGONAL J-BOX REQUIRED FOR INSTALLATION

JUNCTION BOX (BY OTHERS)

| INSTRUCTION KEY | INFORMATION                                                                |
|-----------------|----------------------------------------------------------------------------|
| ADDITIONAL      | INSTALLATION SHOULD ONLY BE PERFORMED BY A CERTIFIED ELECTRICIAN           |
| • ATTENITION    | REFER TO LOCAL/NATIONAL CODES FOR PROPER INSTALLATION                      |
| (i) ATTENTION   | FAILURE TO FOLLOW INSTALLATION INSTRUCTION MAY VOID THE WARRANTY           |
| POWER ON        | DO NOT TOUCH LEDS. LEDS MUST BE PROTECTED FROM MECHANICAL STRESS OR DEBRIS |
| N POWER OFF     | TURN OFF POWER DURING INSTALLATION OR SERVICING                            |