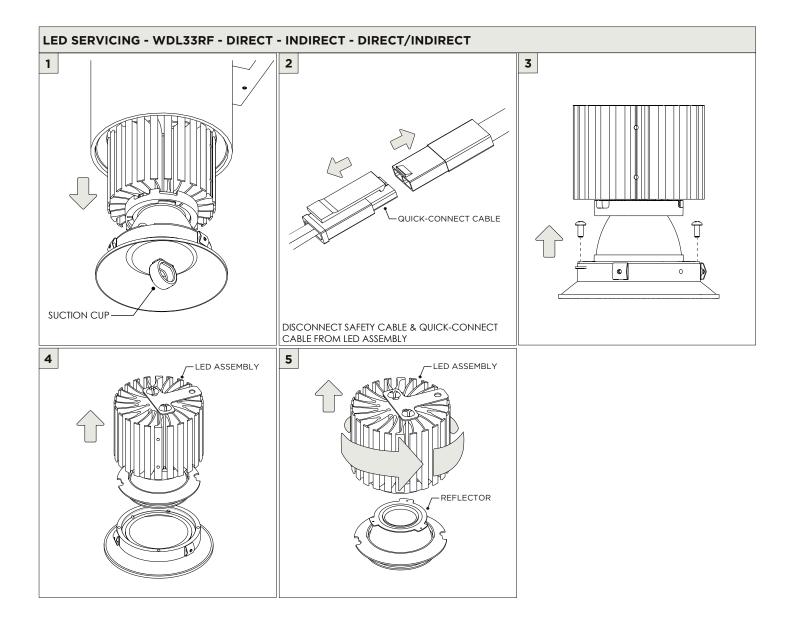

## **COMPONENTS**



## 4" OCTAGONAL J-BOX REQUIRED FOR INSTALLATION





JUNCTION BOX (BY OTHERS)

| INSTRUCTION KEY | INFORMATION                                                                |
|-----------------|----------------------------------------------------------------------------|
| ADDITIONAL      | INSTALLATION SHOULD ONLY BE PERFORMED BY A CERTIFIED ELECTRICIAN           |
| • ATTENITION    | REFER TO LOCAL/NATIONAL CODES FOR PROPER INSTALLATION                      |
| (i) ATTENTION   | FAILURE TO FOLLOW INSTALLATION INSTRUCTION MAY VOID THE WARRANTY           |
| POWER ON        | DO NOT TOUCH LEDS. LEDS MUST BE PROTECTED FROM MECHANICAL STRESS OR DEBRIS |
| N POWER OFF     | TURN OFF POWER DURING INSTALLATION OR SERVICING                            |























DISCONNECT SAFETY CABLE & QUICK-CONNECT







## DRIVER SERVICING - WDL33RF - WDL45RF - DIRECT/INDIRECT