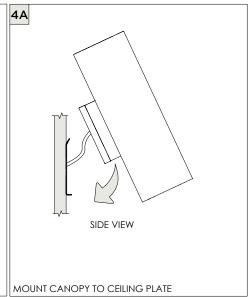

## 4" OCTAGONAL J-BOX REQUIRED FOR INSTALLATION

JUNCTION BOX (BY OTHERS)

| INSTRUCTION KEY | INFORMATION                                                                |
|-----------------|----------------------------------------------------------------------------|
| ADDITIONAL      | INSTALLATION SHOULD ONLY BE PERFORMED BY A CERTIFIED ELECTRICIAN           |
| • ATTENITION    | REFER TO LOCAL/NATIONAL CODES FOR PROPER INSTALLATION                      |
| (i) ATTENTION   | FAILURE TO FOLLOW INSTALLATION INSTRUCTION MAY VOID THE WARRANTY           |
| POWER ON        | DO NOT TOUCH LEDS. LEDS MUST BE PROTECTED FROM MECHANICAL STRESS OR DEBRIS |
| N POWER OFF     | TURN OFF POWER DURING INSTALLATION OR SERVICING                            |