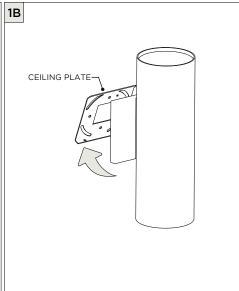

OR INDIRECT



## **COMPONENTS**



## 4" OCTAGONAL J-BOX REQUIRED FOR INSTALLATION





JUNCTION BOX (BY OTHERS)

| INSTRUCTION KEY | INFORMATION                                                                |
|-----------------|----------------------------------------------------------------------------|
| ADDITIONAL      | INSTALLATION SHOULD ONLY BE PERFORMED BY A CERTIFIED ELECTRICIAN           |
| • ATTENITION    | REFER TO LOCAL/NATIONAL CODES FOR PROPER INSTALLATION                      |
| (i) ATTENTION   | FAILURE TO FOLLOW INSTALLATION INSTRUCTION MAY VOID THE WARRANTY           |
| POWER ON        | DO NOT TOUCH LEDS. LEDS MUST BE PROTECTED FROM MECHANICAL STRESS OR DEBRIS |
| N POWER OFF     | TURN OFF POWER DURING INSTALLATION OR SERVICING                            |























DISCONNECT SAFETY CABLE & QUICK-CONNECT







## DRIVER SERVICING - WDL33RF - WDL45RF - DIRECT/INDIRECT