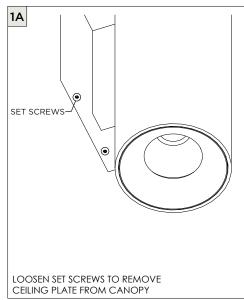

CT OR INDIRECT



## **COMPONENTS**



## 4" OCTAGONAL J-BOX REQUIRED FOR INSTALLATION





JUNCTION BOX (BY OTHERS)

| INSTRUCTION KEY | INFORMATION                                                                |
|-----------------|----------------------------------------------------------------------------|
| ADDITIONAL      | INSTALLATION SHOULD ONLY BE PERFORMED BY A CERTIFIED ELECTRICIAN           |
| • ATTENITION    | REFER TO LOCAL/NATIONAL CODES FOR PROPER INSTALLATION                      |
| (i) ATTENTION   | FAILURE TO FOLLOW INSTALLATION INSTRUCTION MAY VOID THE WARRANTY           |
| POWER ON        | DO NOT TOUCH LEDS. LEDS MUST BE PROTECTED FROM MECHANICAL STRESS OR DEBRIS |
| N POWER OFF     | TURN OFF POWER DURING INSTALLATION OR SERVICING                            |























DISCONNECT SAFETY CABLE & QUICK-CONNECT







## DRIVER SERVICING - WDL33RF - WDL45RF - DIRECT/INDIRECT