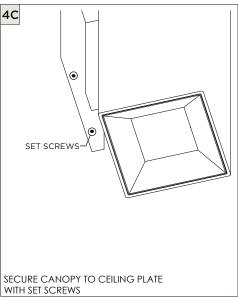

## 4" OCTAGONAL J-BOX REQUIRED FOR INSTALLATION

JUNCTION BOX (BY OTHERS)

| INSTRUCTION KEY | INFORMATION                                                                |
|-----------------|----------------------------------------------------------------------------|
| ⚠ ADDITIONAL    | INSTALLATION SHOULD ONLY BE PERFORMED BY A CERTIFIED ELECTRICIAN           |
| (i) ATTENTION   | REFER TO LOCAL/NATIONAL CODES FOR PROPER INSTALLATION                      |
|                 | FAILURE TO FOLLOW INSTALLATION INSTRUCTION MAY VOID THE WARRANTY           |
| POWER ON        | DO NOT TOUCH LEDS. LEDS MUST BE PROTECTED FROM MECHANICAL STRESS OR DEBRIS |
| POWER OFF       | TURN OFF POWER DURING INSTALLATION OR SERVICING                            |