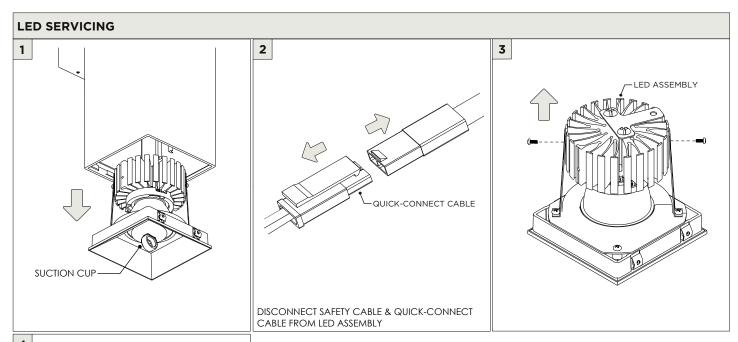

### DRIVER SERVICING - DIRECT OR INDIRECT ONLY

## DRIVER SERVICING - DIRECT/INDIRECT