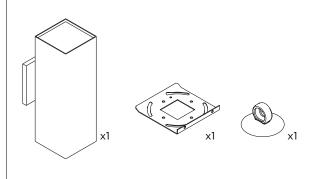

### **COMPONENTS**

## 4" OCTAGONAL J-BOX REQUIRED FOR INSTALLATION

JUNCTION BOX (BY OTHERS)

| INSTRUCTION KEY | INFORMATION                                                                |
|-----------------|----------------------------------------------------------------------------|
| ⚠ ADDITIONAL    | INSTALLATION SHOULD ONLY BE PERFORMED BY A CERTIFIED ELECTRICIAN           |
| (i) ATTENTION   | REFER TO LOCAL/NATIONAL CODES FOR PROPER INSTALLATION                      |
|                 | FAILURE TO FOLLOW INSTALLATION INSTRUCTION MAY VOID THE WARRANTY           |
| POWER ON        | DO NOT TOUCH LEDS. LEDS MUST BE PROTECTED FROM MECHANICAL STRESS OR DEBRIS |
| POWER OFF       | TURN OFF POWER DURING INSTALLATION OR SERVICING                            |