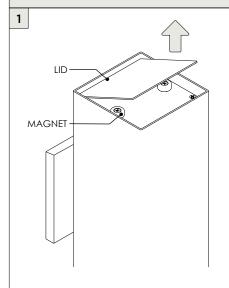

### DRIVER SERVICING - DIRECT OR INDIRECT ONLY

## DRIVER SERVICING - DIRECT/INDIRECT