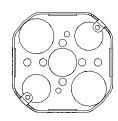

## 4" OCTAGONAL J-BOX REQUIRED FOR INSTALLATION

JUNCTION BOX (BY OTHERS)

| INSTRUCTION KEY | INFORMATION                                                                |
|-----------------|----------------------------------------------------------------------------|
| ⚠ ADDITIONAL    | INSTALLATION SHOULD ONLY BE PERFORMED BY A CERTIFIED ELECTRICIAN           |
| (i) ATTENTION   | REFER TO LOCAL/NATIONAL CODES FOR PROPER INSTALLATION                      |
|                 | FAILURE TO FOLLOW INSTALLATION INSTRUCTION MAY VOID THE WARRANTY           |
| POWER ON        | DO NOT TOUCH LEDS. LEDS MUST BE PROTECTED FROM MECHANICAL STRESS OR DEBRIS |
| POWER OFF       | TURN OFF POWER DURING INSTALLATION OR SERVICING                            |