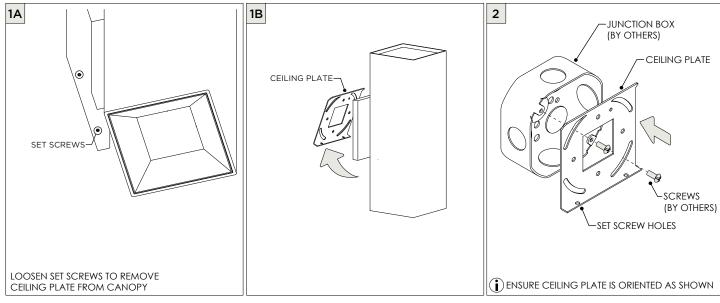

## 4" OCTAGONAL J-BOX REQUIRED FOR INSTALLATION

JUNCTION BOX (BY OTHERS)

| INSTRUCTION KEY | INFORMATION                                                                |
|-----------------|----------------------------------------------------------------------------|
| ⚠ ADDITIONAL    | INSTALLATION SHOULD ONLY BE PERFORMED BY A CERTIFIED ELECTRICIAN           |
| (i) ATTENTION   | REFER TO LOCAL/NATIONAL CODES FOR PROPER INSTALLATION                      |
|                 | FAILURE TO FOLLOW INSTALLATION INSTRUCTION MAY VOID THE WARRANTY           |
| POWER ON        | DO NOT TOUCH LEDS. LEDS MUST BE PROTECTED FROM MECHANICAL STRESS OR DEBRIS |
| POWER OFF       | TURN OFF POWER DURING INSTALLATION OR SERVICING                            |