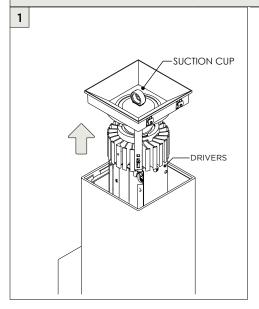

### DRIVER SERVICING - DIRECT OR INDIRECT ONLY

## DRIVER SERVICING - DIRECT/INDIRECT