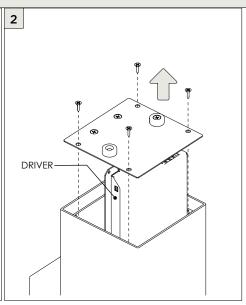

### DRIVER SERVICING - DIRECT OR INDIRECT ONLY

## DRIVER SERVICING - DIRECT/INDIRECT