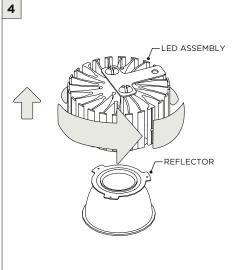

### DRIVER SERVICING - DIRECT OR INDIRECT ONLY

## DRIVER SERVICING - DIRECT/INDIRECT