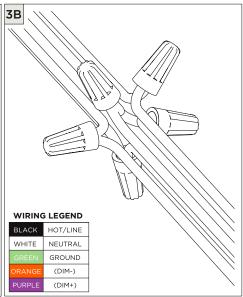

## 4" OCTAGONAL J-BOX REQUIRED FOR INSTALLATION

JUNCTION BOX (BY OTHERS)

| INSTRUCTION KEY | INFORMATION                                                                |
|-----------------|----------------------------------------------------------------------------|
| ⚠ ADDITIONAL    | INSTALLATION SHOULD ONLY BE PERFORMED BY A CERTIFIED ELECTRICIAN           |
| (i) ATTENTION   | REFER TO LOCAL/NATIONAL CODES FOR PROPER INSTALLATION                      |
|                 | FAILURE TO FOLLOW INSTALLATION INSTRUCTION MAY VOID THE WARRANTY           |
| POWER ON        | DO NOT TOUCH LEDS. LEDS MUST BE PROTECTED FROM MECHANICAL STRESS OR DEBRIS |
| POWER OFF       | TURN OFF POWER DURING INSTALLATION OR SERVICING                            |