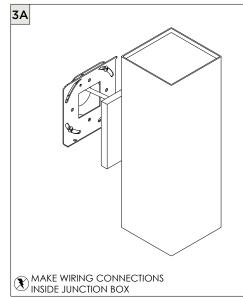

## 4" OCTAGONAL J-BOX REQUIRED FOR INSTALLATION

JUNCTION BOX (BY OTHERS)

| INSTRUCTION KEY | INFORMATION                                                                |
|-----------------|----------------------------------------------------------------------------|
| ⚠ ADDITIONAL    | INSTALLATION SHOULD ONLY BE PERFORMED BY A CERTIFIED ELECTRICIAN           |
| (i) ATTENTION   | REFER TO LOCAL/NATIONAL CODES FOR PROPER INSTALLATION                      |
|                 | FAILURE TO FOLLOW INSTALLATION INSTRUCTION MAY VOID THE WARRANTY           |
| POWER ON        | DO NOT TOUCH LEDS. LEDS MUST BE PROTECTED FROM MECHANICAL STRESS OR DEBRIS |
| POWER OFF       | TURN OFF POWER DURING INSTALLATION OR SERVICING                            |