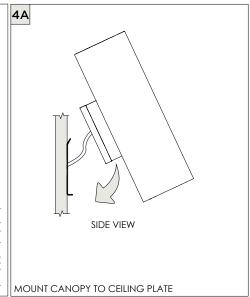

NDIRECT



### **COMPONENTS**



## 4" OCTAGONAL J-BOX REQUIRED FOR INSTALLATION





JUNCTION BOX (BY OTHERS)

| INSTRUCTION KEY | INFORMATION                                                                |
|-----------------|----------------------------------------------------------------------------|
| ⚠ ADDITIONAL    | INSTALLATION SHOULD ONLY BE PERFORMED BY A CERTIFIED ELECTRICIAN           |
| (i) ATTENTION   | REFER TO LOCAL/NATIONAL CODES FOR PROPER INSTALLATION                      |
|                 | FAILURE TO FOLLOW INSTALLATION INSTRUCTION MAY VOID THE WARRANTY           |
| POWER ON        | DO NOT TOUCH LEDS. LEDS MUST BE PROTECTED FROM MECHANICAL STRESS OR DEBRIS |
| POWER OFF       | TURN OFF POWER DURING INSTALLATION OR SERVICING                            |



















### DRIVER SERVICING - DIRECT OR INDIRECT ONLY





## DRIVER SERVICING - DIRECT/INDIRECT