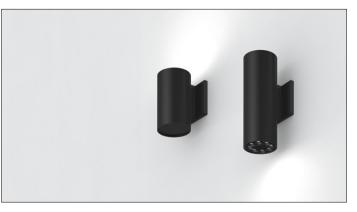

| COMPONENTS                                   |  |
|----------------------------------------------|--|
|                                              |  |
| 4" OCTAGONAL J-BOX REQUIRED FOR INSTALLATION |  |
|                                              |  |
| JUNCTION BOX (BY OTHERS)                     |  |

| INSTRUCTION KEY | INFORMATION                                                                |
|-----------------|----------------------------------------------------------------------------|
|                 | INSTALLATION SHOULD ONLY BE PERFORMED BY A CERTIFIED ELECTRICIAN           |
| (i) ATTENTION   | REFER TO LOCAL/NATIONAL CODES FOR PROPER INSTALLATION                      |
|                 | FAILURE TO FOLLOW INSTALLATION INSTRUCTION MAY VOID THE WARRANTY           |