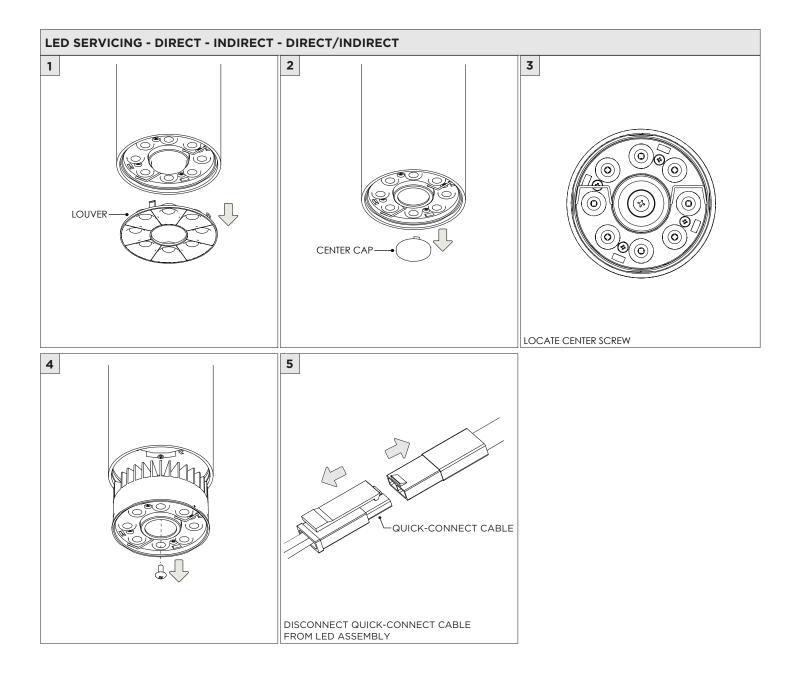

| INSTRUCTION KEY | INFORMATION                                                                |
|-----------------|----------------------------------------------------------------------------|
|                 | INSTALLATION SHOULD ONLY BE PERFORMED BY A CERTIFIED ELECTRICIAN           |
| (i) ATTENTION   | REFER TO LOCAL/NATIONAL CODES FOR PROPER INSTALLATION                      |
|                 | FAILURE TO FOLLOW INSTALLATION INSTRUCTION MAY VOID THE WARRANTY           |
| 🚺 POWER ON      | DO NOT TOUCH LEDS. LEDS MUST BE PROTECTED FROM MECHANICAL STRESS OR DEBRIS |
| DOWER OFF       | TURN OFF POWER DURING INSTALLATION OR SERVICING                            |