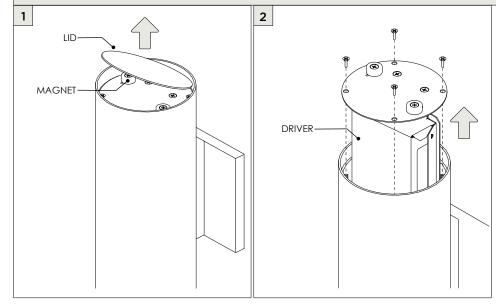

|  |

| INSTRUCTION KEY | INFORMATION                                                                |
|-----------------|----------------------------------------------------------------------------|
|                 | INSTALLATION SHOULD ONLY BE PERFORMED BY A CERTIFIED ELECTRICIAN           |
| (i) ATTENTION   | REFER TO LOCAL/NATIONAL CODES FOR PROPER INSTALLATION                      |
|                 | FAILURE TO FOLLOW INSTALLATION INSTRUCTION MAY VOID THE WARRANTY           |
| 🚺 POWER ON      | DO NOT TOUCH LEDS. LEDS MUST BE PROTECTED FROM MECHANICAL STRESS OR DEBRIS |
| DOWER OFF       | TURN OFF POWER DURING INSTALLATION OR SERVICING                            |







3.3"/4.5" WALL ZOIE CYLINDER DIRECT OR INDIRECT





## DRIVER SERVICING - DIRECT OR INDIRECT ONLY