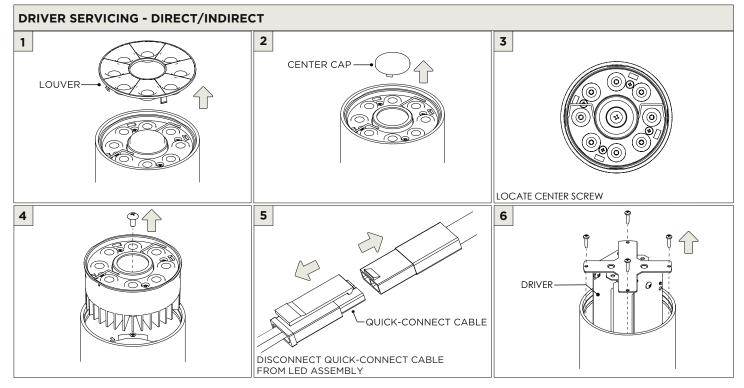

|  |

| INSTRUCTION KEY | INFORMATION                                                                |
|-----------------|----------------------------------------------------------------------------|
|                 | INSTALLATION SHOULD ONLY BE PERFORMED BY A CERTIFIED ELECTRICIAN           |
| (i) ATTENTION   | REFER TO LOCAL/NATIONAL CODES FOR PROPER INSTALLATION                      |
|                 | FAILURE TO FOLLOW INSTALLATION INSTRUCTION MAY VOID THE WARRANTY           |
| 🚺 POWER ON      | DO NOT TOUCH LEDS. LEDS MUST BE PROTECTED FROM MECHANICAL STRESS OR DEBRIS |
| DOWER OFF       | TURN OFF POWER DURING INSTALLATION OR SERVICING                            |







3.3"/4.5" WALL ZOIE CYLINDER DIRECT OR INDIRECT





## DRIVER SERVICING - DIRECT OR INDIRECT ONLY