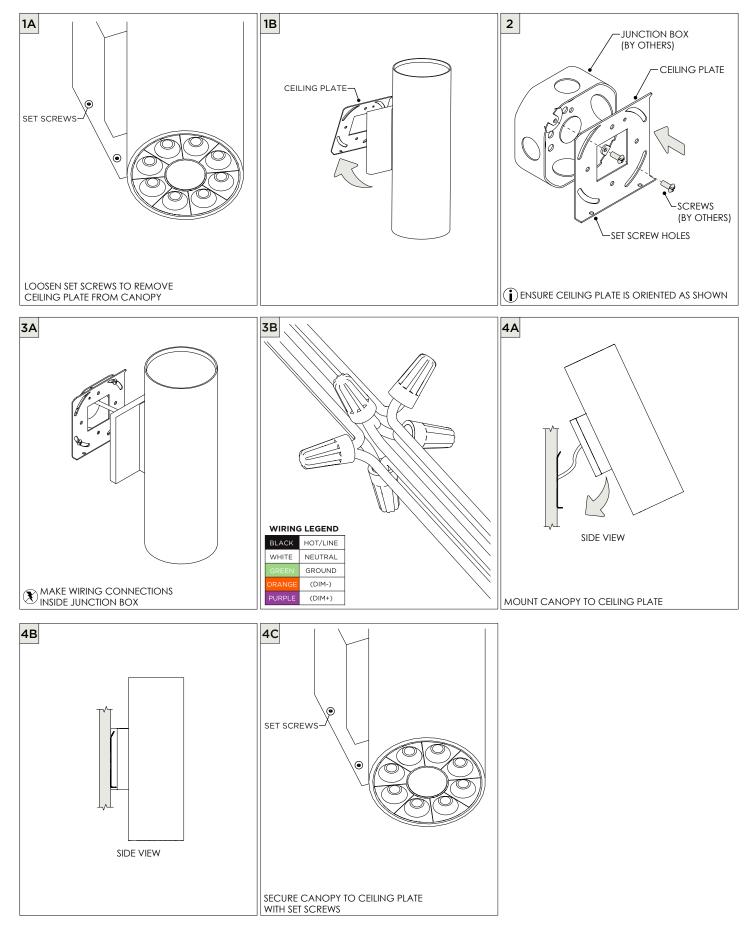

| COMPONENTS                                   |  |
|----------------------------------------------|--|
|                                              |  |
| 4" OCTAGONAL J-BOX REQUIRED FOR INSTALLATION |  |
|                                              |  |
| JUNCTION BOX (BY OTHERS)                     |  |

| INSTRUCTION KEY | INFORMATION                                                                |
|-----------------|----------------------------------------------------------------------------|
|                 | INSTALLATION SHOULD ONLY BE PERFORMED BY A CERTIFIED ELECTRICIAN           |
| (i) ATTENTION   | REFER TO LOCAL/NATIONAL CODES FOR PROPER INSTALLATION                      |
|                 | FAILURE TO FOLLOW INSTALLATION INSTRUCTION MAY VOID THE WARRANTY           |
| 🚺 POWER ON      | DO NOT TOUCH LEDS. LEDS MUST BE PROTECTED FROM MECHANICAL STRESS OR DEBRIS |
| DOWER OFF       | TURN OFF POWER DURING INSTALLATION OR SERVICING                            |