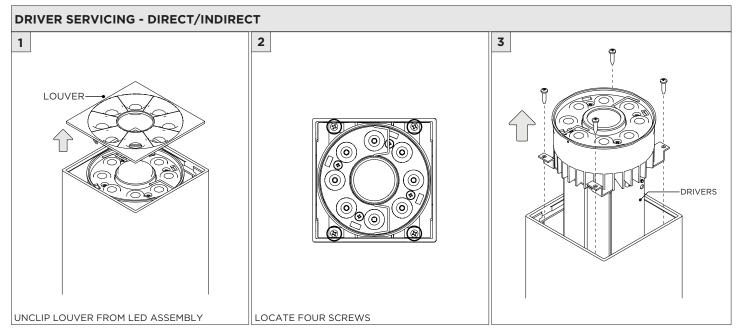

*COMPONENTS**



## 4" OCTAGONAL J-BOX REQUIRED FOR INSTALLATION





JUNCTION BOX (BY OTHERS)

| INSTRUCTION KEY | INFORMATION                                                                |
|-----------------|----------------------------------------------------------------------------|
| ADDITIONAL      | INSTALLATION SHOULD ONLY BE PERFORMED BY A CERTIFIED ELECTRICIAN           |
| (i) ATTENTION   | REFER TO LOCAL/NATIONAL CODES FOR PROPER INSTALLATION                      |
| (i) ATTENTION   | FAILURE TO FOLLOW INSTALLATION INSTRUCTION MAY VOID THE WARRANTY           |
| POWER ON        | DO NOT TOUCH LEDS. LEDS MUST BE PROTECTED FROM MECHANICAL STRESS OR DEBRIS |
| N POWER OFF     | TURN OFF POWER DURING INSTALLATION OR SERVICING                            |