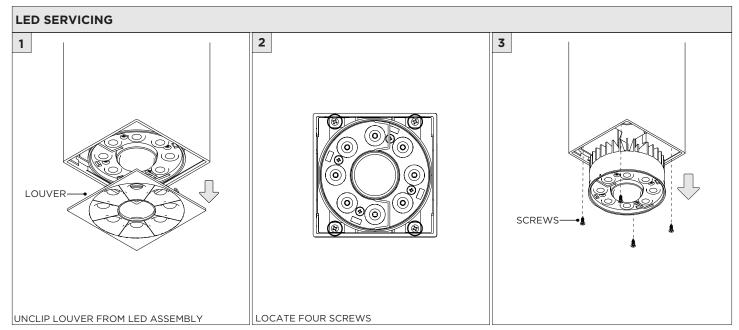

## **COMPONENTS**



## 4" OCTAGONAL J-BOX REQUIRED FOR INSTALLATION





JUNCTION BOX (BY OTHERS)

| INSTRUCTION KEY | INFORMATION                                                                |
|-----------------|----------------------------------------------------------------------------|
| ADDITIONAL      | INSTALLATION SHOULD ONLY BE PERFORMED BY A CERTIFIED ELECTRICIAN           |
| (i) ATTENTION   | REFER TO LOCAL/NATIONAL CODES FOR PROPER INSTALLATION                      |
| (i) ATTENTION   | FAILURE TO FOLLOW INSTALLATION INSTRUCTION MAY VOID THE WARRANTY           |
| POWER ON        | DO NOT TOUCH LEDS. LEDS MUST BE PROTECTED FROM MECHANICAL STRESS OR DEBRIS |
| N POWER OFF     | TURN OFF POWER DURING INSTALLATION OR SERVICING                            |