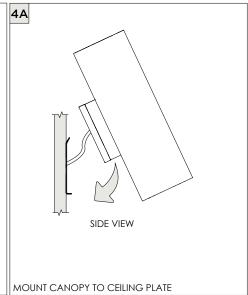

## 4" OCTAGONAL J-BOX REQUIRED FOR INSTALLATION

JUNCTION BOX (BY OTHERS)

| INSTRUCTION KEY | INFORMATION                                                                |
|-----------------|----------------------------------------------------------------------------|
| ADDITIONAL      | INSTALLATION SHOULD ONLY BE PERFORMED BY A CERTIFIED ELECTRICIAN           |
| (i) ATTENTION   | REFER TO LOCAL/NATIONAL CODES FOR PROPER INSTALLATION                      |
| (i) ATTENTION   | FAILURE TO FOLLOW INSTALLATION INSTRUCTION MAY VOID THE WARRANTY           |
| POWER ON        | DO NOT TOUCH LEDS. LEDS MUST BE PROTECTED FROM MECHANICAL STRESS OR DEBRIS |
| N POWER OFF     | TURN OFF POWER DURING INSTALLATION OR SERVICING                            |