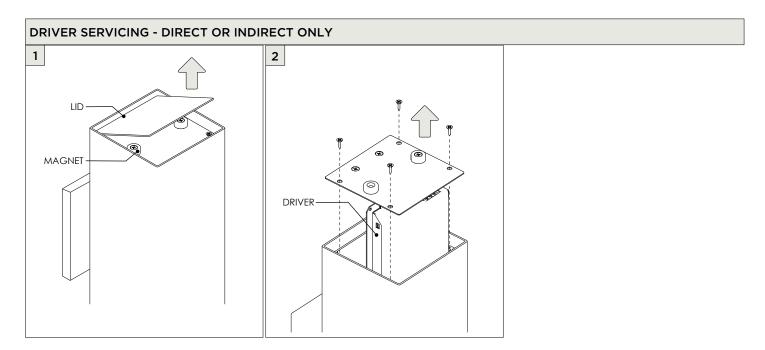

**COMPONENTS**



## 4" OCTAGONAL J-BOX REQUIRED FOR INSTALLATION





JUNCTION BOX (BY OTHERS)

| INSTRUCTION KEY | INFORMATION                                                                |
|-----------------|----------------------------------------------------------------------------|
| ADDITIONAL      | INSTALLATION SHOULD ONLY BE PERFORMED BY A CERTIFIED ELECTRICIAN           |
| (i) ATTENTION   | REFER TO LOCAL/NATIONAL CODES FOR PROPER INSTALLATION                      |
| (i) ATTENTION   | FAILURE TO FOLLOW INSTALLATION INSTRUCTION MAY VOID THE WARRANTY           |
| POWER ON        | DO NOT TOUCH LEDS. LEDS MUST BE PROTECTED FROM MECHANICAL STRESS OR DEBRIS |
| N POWER OFF     | TURN OFF POWER DURING INSTALLATION OR SERVICING                            |