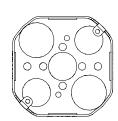

## 4" OCTAGONAL J-BOX REQUIRED FOR INSTALLATION

JUNCTION BOX (BY OTHERS)

| INSTRUCTION KEY | INFORMATION                                                                |
|-----------------|----------------------------------------------------------------------------|
| ADDITIONAL      | INSTALLATION SHOULD ONLY BE PERFORMED BY A CERTIFIED ELECTRICIAN           |
| (i) ATTENTION   | REFER TO LOCAL/NATIONAL CODES FOR PROPER INSTALLATION                      |
| (i) ATTENTION   | FAILURE TO FOLLOW INSTALLATION INSTRUCTION MAY VOID THE WARRANTY           |
| POWER ON        | DO NOT TOUCH LEDS. LEDS MUST BE PROTECTED FROM MECHANICAL STRESS OR DEBRIS |
| N POWER OFF     | TURN OFF POWER DURING INSTALLATION OR SERVICING                            |