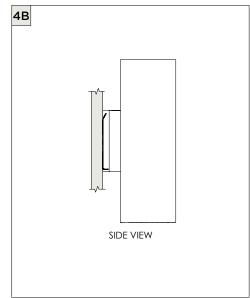

## 4" OCTAGONAL J-BOX REQUIRED FOR INSTALLATION

JUNCTION BOX (BY OTHERS)

| INSTRUCTION KEY | INFORMATION                                                                |
|-----------------|----------------------------------------------------------------------------|
| ADDITIONAL      | INSTALLATION SHOULD ONLY BE PERFORMED BY A CERTIFIED ELECTRICIAN           |
| (i) ATTENTION   | REFER TO LOCAL/NATIONAL CODES FOR PROPER INSTALLATION                      |
| (i) ATTENTION   | FAILURE TO FOLLOW INSTALLATION INSTRUCTION MAY VOID THE WARRANTY           |
| POWER ON        | DO NOT TOUCH LEDS. LEDS MUST BE PROTECTED FROM MECHANICAL STRESS OR DEBRIS |
| N POWER OFF     | TURN OFF POWER DURING INSTALLATION OR SERVICING                            |