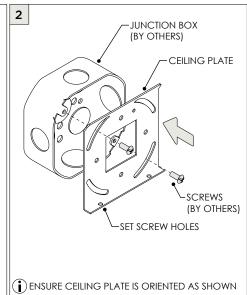

## 4" OCTAGONAL J-BOX REQUIRED FOR INSTALLATION

JUNCTION BOX (BY OTHERS)

| INSTRUCTION KEY | INFORMATION                                                                |
|-----------------|----------------------------------------------------------------------------|
| ADDITIONAL      | INSTALLATION SHOULD ONLY BE PERFORMED BY A CERTIFIED ELECTRICIAN           |
| (i) ATTENTION   | REFER TO LOCAL/NATIONAL CODES FOR PROPER INSTALLATION                      |
| (i) ATTENTION   | FAILURE TO FOLLOW INSTALLATION INSTRUCTION MAY VOID THE WARRANTY           |
| POWER ON        | DO NOT TOUCH LEDS. LEDS MUST BE PROTECTED FROM MECHANICAL STRESS OR DEBRIS |
| N POWER OFF     | TURN OFF POWER DURING INSTALLATION OR SERVICING                            |