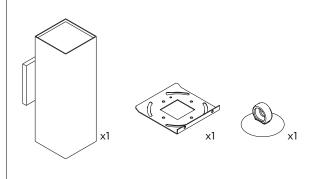

## **COMPONENTS**

## 4" OCTAGONAL J-BOX REQUIRED FOR INSTALLATION

JUNCTION BOX (BY OTHERS)

| INSTRUCTION KEY | INFORMATION                                                                |
|-----------------|----------------------------------------------------------------------------|
| ADDITIONAL      | INSTALLATION SHOULD ONLY BE PERFORMED BY A CERTIFIED ELECTRICIAN           |
| (i) ATTENTION   | REFER TO LOCAL/NATIONAL CODES FOR PROPER INSTALLATION                      |
| (i) ATTENTION   | FAILURE TO FOLLOW INSTALLATION INSTRUCTION MAY VOID THE WARRANTY           |
| POWER ON        | DO NOT TOUCH LEDS. LEDS MUST BE PROTECTED FROM MECHANICAL STRESS OR DEBRIS |
| N POWER OFF     | TURN OFF POWER DURING INSTALLATION OR SERVICING                            |