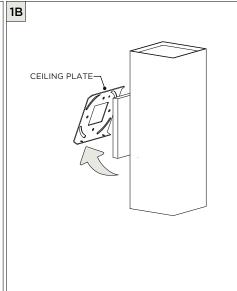

CT OR INDIRECT



## **COMPONENTS**



## 4" OCTAGONAL J-BOX REQUIRED FOR INSTALLATION





JUNCTION BOX (BY OTHERS)

| INSTRUCTION KEY | INFORMATION                                                                |
|-----------------|----------------------------------------------------------------------------|
| ADDITIONAL      | INSTALLATION SHOULD ONLY BE PERFORMED BY A CERTIFIED ELECTRICIAN           |
| (i) ATTENTION   | REFER TO LOCAL/NATIONAL CODES FOR PROPER INSTALLATION                      |
| (i) ATTENTION   | FAILURE TO FOLLOW INSTALLATION INSTRUCTION MAY VOID THE WARRANTY           |
| POWER ON        | DO NOT TOUCH LEDS. LEDS MUST BE PROTECTED FROM MECHANICAL STRESS OR DEBRIS |
| N POWER OFF     | TURN OFF POWER DURING INSTALLATION OR SERVICING                            |