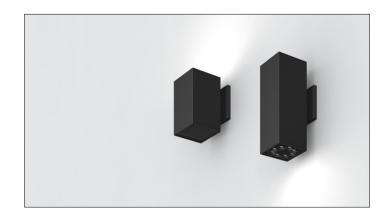

## **3.3" WALL ZOIE CYLINDER** DIRECT OR INDIRECT



## **COMPONENTS**



## 4" OCTAGONAL J-BOX REQUIRED FOR INSTALLATION





JUNCTION BOX (BY OTHERS)

| INSTRUCTION KEY | INFORMATION                                                                |
|-----------------|----------------------------------------------------------------------------|
| ADDITIONAL      | INSTALLATION SHOULD ONLY BE PERFORMED BY A CERTIFIED ELECTRICIAN           |
| (i) ATTENTION   | REFER TO LOCAL/NATIONAL CODES FOR PROPER INSTALLATION                      |
| (i) ATTENTION   | FAILURE TO FOLLOW INSTALLATION INSTRUCTION MAY VOID THE WARRANTY           |
| POWER ON        | DO NOT TOUCH LEDS. LEDS MUST BE PROTECTED FROM MECHANICAL STRESS OR DEBRIS |
| N POWER OFF     | TURN OFF POWER DURING INSTALLATION OR SERVICING                            |