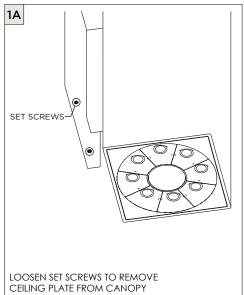

RECT OR INDIRECT



## **COMPONENTS**



## 4" OCTAGONAL J-BOX REQUIRED FOR INSTALLATION





JUNCTION BOX (BY OTHERS)

| INSTRUCTION KEY | INFORMATION                                                                |
|-----------------|----------------------------------------------------------------------------|
| ADDITIONAL      | INSTALLATION SHOULD ONLY BE PERFORMED BY A CERTIFIED ELECTRICIAN           |
| (i) ATTENTION   | REFER TO LOCAL/NATIONAL CODES FOR PROPER INSTALLATION                      |
| (i) ATTENTION   | FAILURE TO FOLLOW INSTALLATION INSTRUCTION MAY VOID THE WARRANTY           |
| POWER ON        | DO NOT TOUCH LEDS. LEDS MUST BE PROTECTED FROM MECHANICAL STRESS OR DEBRIS |
| N POWER OFF     | TURN OFF POWER DURING INSTALLATION OR SERVICING                            |