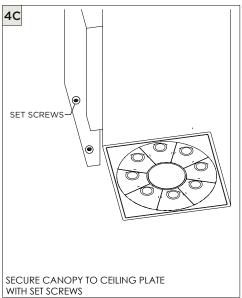

## 4" OCTAGONAL J-BOX REQUIRED FOR INSTALLATION

JUNCTION BOX (BY OTHERS)

| INSTRUCTION KEY | INFORMATION                                                                |
|-----------------|----------------------------------------------------------------------------|
| ADDITIONAL      | INSTALLATION SHOULD ONLY BE PERFORMED BY A CERTIFIED ELECTRICIAN           |
| (i) ATTENTION   | REFER TO LOCAL/NATIONAL CODES FOR PROPER INSTALLATION                      |
| (i) ATTENTION   | FAILURE TO FOLLOW INSTALLATION INSTRUCTION MAY VOID THE WARRANTY           |
| POWER ON        | DO NOT TOUCH LEDS. LEDS MUST BE PROTECTED FROM MECHANICAL STRESS OR DEBRIS |
| N POWER OFF     | TURN OFF POWER DURING INSTALLATION OR SERVICING                            |