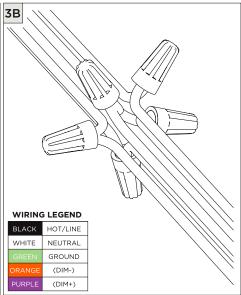

## 4" OCTAGONAL J-BOX REQUIRED FOR INSTALLATION

JUNCTION BOX (BY OTHERS)

| INSTRUCTION KEY | INFORMATION                                                                |
|-----------------|----------------------------------------------------------------------------|
| ADDITIONAL      | INSTALLATION SHOULD ONLY BE PERFORMED BY A CERTIFIED ELECTRICIAN           |
| (i) ATTENTION   | REFER TO LOCAL/NATIONAL CODES FOR PROPER INSTALLATION                      |
| (i) ATTENTION   | FAILURE TO FOLLOW INSTALLATION INSTRUCTION MAY VOID THE WARRANTY           |
| POWER ON        | DO NOT TOUCH LEDS. LEDS MUST BE PROTECTED FROM MECHANICAL STRESS OR DEBRIS |
| N POWER OFF     | TURN OFF POWER DURING INSTALLATION OR SERVICING                            |