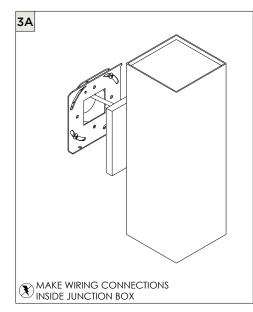

R INDIRECT



## **COMPONENTS**



## 4" OCTAGONAL J-BOX REQUIRED FOR INSTALLATION





JUNCTION BOX (BY OTHERS)

| INSTRUCTION KEY | INFORMATION                                                                |
|-----------------|----------------------------------------------------------------------------|
| ADDITIONAL      | INSTALLATION SHOULD ONLY BE PERFORMED BY A CERTIFIED ELECTRICIAN           |
| (i) ATTENTION   | REFER TO LOCAL/NATIONAL CODES FOR PROPER INSTALLATION                      |
| (i) ATTENTION   | FAILURE TO FOLLOW INSTALLATION INSTRUCTION MAY VOID THE WARRANTY           |
| POWER ON        | DO NOT TOUCH LEDS. LEDS MUST BE PROTECTED FROM MECHANICAL STRESS OR DEBRIS |
| N POWER OFF     | TURN OFF POWER DURING INSTALLATION OR SERVICING                            |