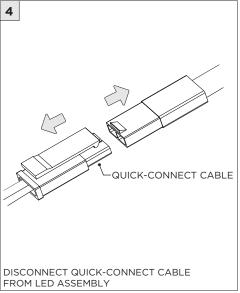

## **COMPONENTS**



## 4" OCTAGONAL J-BOX REQUIRED FOR INSTALLATION





JUNCTION BOX (BY OTHERS)

| INSTRUCTION KEY | INFORMATION                                                                |
|-----------------|----------------------------------------------------------------------------|
| ADDITIONAL      | INSTALLATION SHOULD ONLY BE PERFORMED BY A CERTIFIED ELECTRICIAN           |
| (i) ATTENTION   | REFER TO LOCAL/NATIONAL CODES FOR PROPER INSTALLATION                      |
| (i) ATTENTION   | FAILURE TO FOLLOW INSTALLATION INSTRUCTION MAY VOID THE WARRANTY           |
| POWER ON        | DO NOT TOUCH LEDS. LEDS MUST BE PROTECTED FROM MECHANICAL STRESS OR DEBRIS |
| N POWER OFF     | TURN OFF POWER DURING INSTALLATION OR SERVICING                            |