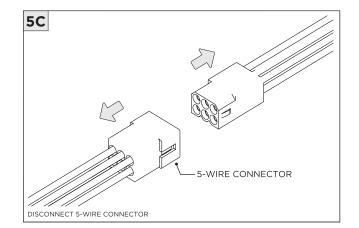

------------------------------------------------|
| ADDITIONAL      | INSTALLATION SHOULD ONLY BE PERFORMED BY A CERTIFIED ELECTRICIAN           |
| ATTENTION       | REFER TO LOCAL/NATIONAL CODES FOR PROPER INSTALLATION                      |
|                 | FAILURE TO FOLLOW INSTALLATION INSTRUCTION MAY VOID THE WARRANTY           |
| 🕖 POWER ON      | DO NOT TOUCH LEDS. LEDS MUST BE PROTECTED FROM MECHANICAL STRESS OR DEBRIS |
| DOWER OFF       | TURN OFF POWER DURING INSTALLATION OR SERVICING                            |



### CEILING CUTOUTS





# **SH -** SHALLOW HOUSING (FOR NEW CONSTRUCTION ONLY)





# NC/IC - NEW CONSTRUCTION HOUSING (FOR NEW CONSTRUCTION ONLY)





# ADJUSTING LED ANGLE







# LED SERVICING







## **DRIVER SERVICING**





# **DRIVER SERVICING**