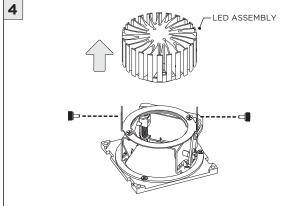

|
|-----------------|----------------------------------------------------------------------------|
| ADDITIONAL      | INSTALLATION SHOULD ONLY BE PERFORMED BY A CERTIFIED ELECTRICIAN           |
| ATTENTION       | REFER TO LOCAL/NATIONAL CODES FOR PROPER INSTALLATION                      |
|                 | FAILURE TO FOLLOW INSTALLATION INSTRUCTION MAY VOID THE WARRANTY           |
| 🕖 POWER ON      | DO NOT TOUCH LEDS. LEDS MUST BE PROTECTED FROM MECHANICAL STRESS OR DEBRIS |
| DOWER OFF       | TURN OFF POWER DURING INSTALLATION OR SERVICING                            |



### CEILING CUTOUTS





# **SH -** SHALLOW HOUSING (FOR NEW CONSTRUCTION ONLY)





# NC/IC - NEW CONSTRUCTION HOUSING (FOR NEW CONSTRUCTION ONLY)





# ADJUSTING LED ANGLE







# LED SERVICING







## **DRIVER SERVICING**





# **DRIVER SERVICING**