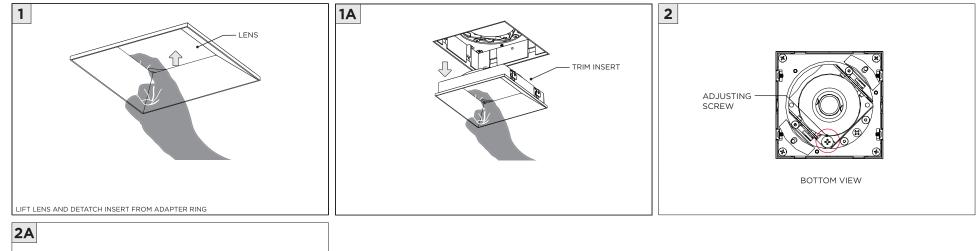

|
|-----------------|----------------------------------------------------------------------------|
| ADDITIONAL      | INSTALLATION SHOULD ONLY BE PERFORMED BY A CERTIFIED ELECTRICIAN           |
| ATTENTION       | REFER TO LOCAL/NATIONAL CODES FOR PROPER INSTALLATION                      |
|                 | FAILURE TO FOLLOW INSTALLATION INSTRUCTION MAY VOID THE WARRANTY           |
| 🕖 POWER ON      | DO NOT TOUCH LEDS. LEDS MUST BE PROTECTED FROM MECHANICAL STRESS OR DEBRIS |
| DOWER OFF       | TURN OFF POWER DURING INSTALLATION OR SERVICING                            |



### CEILING CUTOUTS





# **SH -** SHALLOW HOUSING (FOR NEW CONSTRUCTION ONLY)





# NC/IC - NEW CONSTRUCTION HOUSING (FOR NEW CONSTRUCTION ONLY)





# ADJUSTING LED ANGLE







# LED SERVICING







## **DRIVER SERVICING**





# **DRIVER SERVICING**