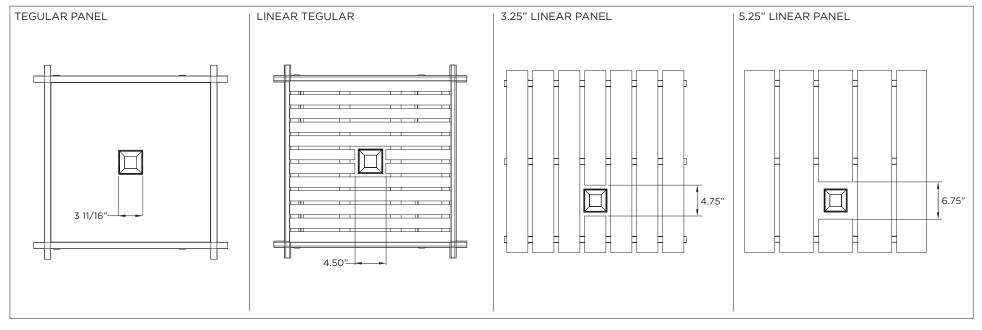

|                                                                     |

| INSTRUCTION KEY | INFORMATION                                                                |
|-----------------|----------------------------------------------------------------------------|
| ADDITIONAL      | INSTALLATION SHOULD ONLY BE PERFORMED BY A CERTIFIED ELECTRICIAN           |
| ATTENTION       | REFER TO LOCAL/NATIONAL CODES FOR PROPER INSTALLATION                      |
|                 | FAILURE TO FOLLOW INSTALLATION INSTRUCTION MAY VOID THE WARRANTY           |
| 🕖 POWER ON      | DO NOT TOUCH LEDS. LEDS MUST BE PROTECTED FROM MECHANICAL STRESS OR DEBRIS |
| DOWER OFF       | TURN OFF POWER DURING INSTALLATION OR SERVICING                            |



### CEILING CUTOUTS





# **SH -** SHALLOW HOUSING (FOR NEW CONSTRUCTION ONLY)





# NC/IC - NEW CONSTRUCTION HOUSING (FOR NEW CONSTRUCTION ONLY)





# ADJUSTING LED ANGLE







# LED SERVICING







## **DRIVER SERVICING**





# **DRIVER SERVICING**