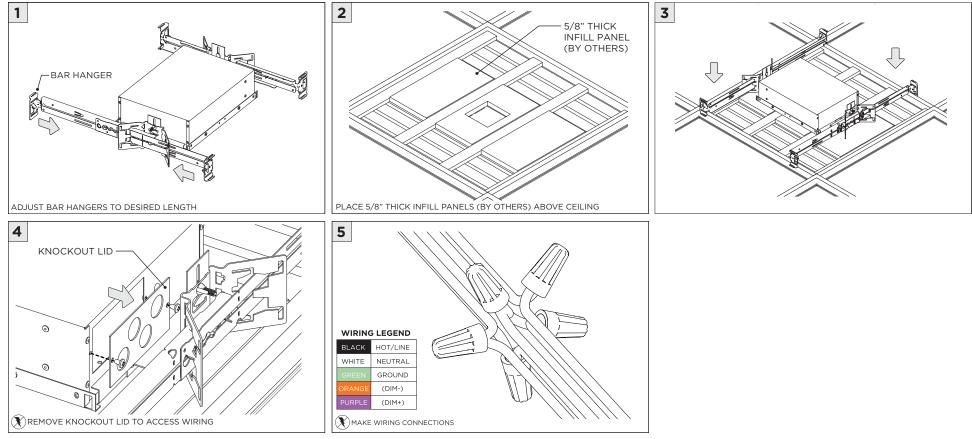

|

| INSTRUCTION KEY | INFORMATION                                                                |
|-----------------|----------------------------------------------------------------------------|
| ADDITIONAL      | INSTALLATION SHOULD ONLY BE PERFORMED BY A CERTIFIED ELECTRICIAN           |
| ATTENTION       | REFER TO LOCAL/NATIONAL CODES FOR PROPER INSTALLATION                      |
|                 | FAILURE TO FOLLOW INSTALLATION INSTRUCTION MAY VOID THE WARRANTY           |
| 🕖 POWER ON      | DO NOT TOUCH LEDS. LEDS MUST BE PROTECTED FROM MECHANICAL STRESS OR DEBRIS |
| DOWER OFF       | TURN OFF POWER DURING INSTALLATION OR SERVICING                            |



### CEILING CUTOUTS





# **SH -** SHALLOW HOUSING (FOR NEW CONSTRUCTION ONLY)





# NC/IC - NEW CONSTRUCTION HOUSING (FOR NEW CONSTRUCTION ONLY)





# ADJUSTING LED ANGLE







# LED SERVICING







## **DRIVER SERVICING**





# **DRIVER SERVICING**