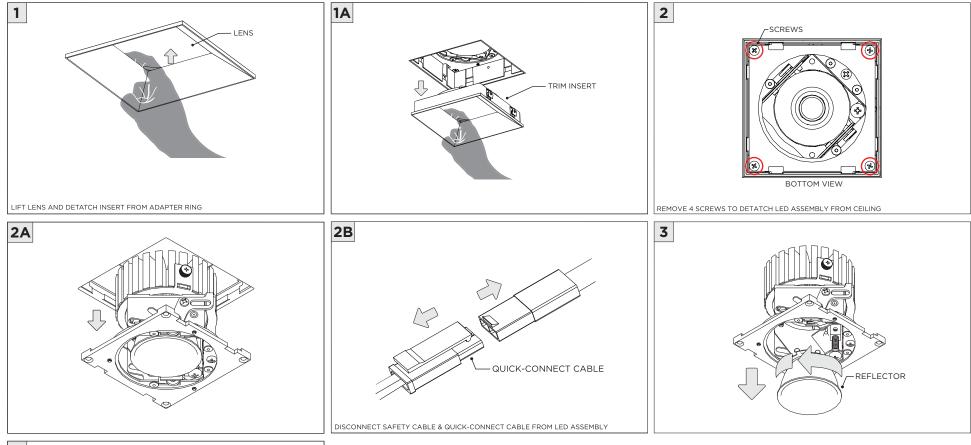

|
|-----------------|----------------------------------------------------------------------------|
| ADDITIONAL      | INSTALLATION SHOULD ONLY BE PERFORMED BY A CERTIFIED ELECTRICIAN           |
| ATTENTION       | REFER TO LOCAL/NATIONAL CODES FOR PROPER INSTALLATION                      |
|                 | FAILURE TO FOLLOW INSTALLATION INSTRUCTION MAY VOID THE WARRANTY           |
| 🕖 POWER ON      | DO NOT TOUCH LEDS. LEDS MUST BE PROTECTED FROM MECHANICAL STRESS OR DEBRIS |
| DOWER OFF       | TURN OFF POWER DURING INSTALLATION OR SERVICING                            |



### CEILING CUTOUTS





# **SH -** SHALLOW HOUSING (FOR NEW CONSTRUCTION ONLY)





# NC/IC - NEW CONSTRUCTION HOUSING (FOR NEW CONSTRUCTION ONLY)





# ADJUSTING LED ANGLE







# LED SERVICING







## **DRIVER SERVICING**





# **DRIVER SERVICING**