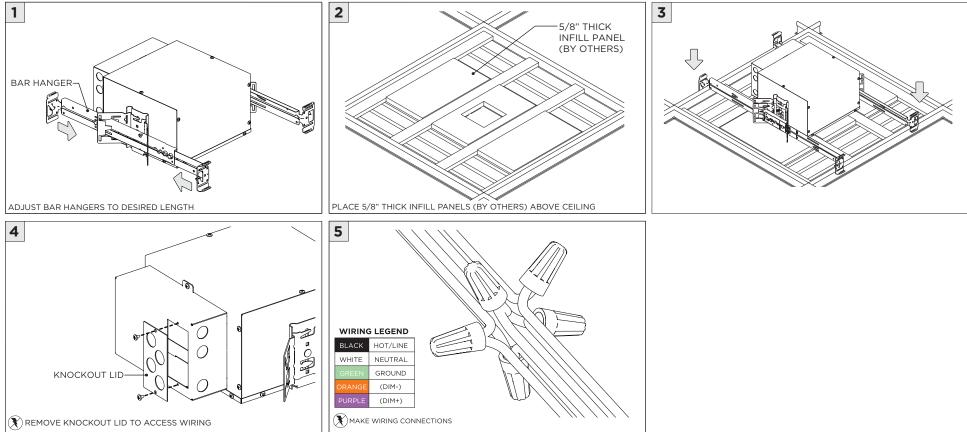

|
|-----------------|----------------------------------------------------------------------------|
| ADDITIONAL      | INSTALLATION SHOULD ONLY BE PERFORMED BY A CERTIFIED ELECTRICIAN           |
| ATTENTION       | REFER TO LOCAL/NATIONAL CODES FOR PROPER INSTALLATION                      |
|                 | FAILURE TO FOLLOW INSTALLATION INSTRUCTION MAY VOID THE WARRANTY           |
| 🕖 POWER ON      | DO NOT TOUCH LEDS. LEDS MUST BE PROTECTED FROM MECHANICAL STRESS OR DEBRIS |
| DOWER OFF       | TURN OFF POWER DURING INSTALLATION OR SERVICING                            |



### CEILING CUTOUTS





# **SH -** SHALLOW HOUSING (FOR NEW CONSTRUCTION ONLY)





# NC/IC - NEW CONSTRUCTION HOUSING (FOR NEW CONSTRUCTION ONLY)





# ADJUSTING LED ANGLE







# LED SERVICING







## **DRIVER SERVICING**





# **DRIVER SERVICING**