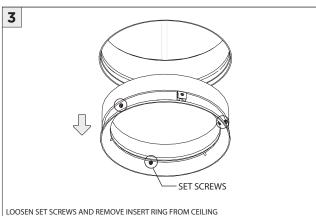

|
| T ATTENTION     | FAILURE TO FOLLOW INSTALLATION INSTRUCTION MAY VOID THE WARRANTY           |
| POWER ON        | DO NOT TOUCH LEDS. LEDS MUST BE PROTECTED FROM MECHANICAL STRESS OR DEBRIS |
| POWER OFF       | TURN OFF POWER DURING INSTALLATION OR SERVICING                            |

www.3GLIGHTING.com | P: 905-850-2305 TF: 888-448-0440 4/28/2025



#### CEILING CUTOUTS - DL33



#### **CEILING CUTOUTS - DL45**





# **SH -** SHALLOW HOUSING (FOR NEW CONSTRUCTION ONLY)













# NC/IC - NEW CONSTRUCTION HOUSING (FOR NEW CONSTRUCTION ONLY)











#### **INSTALLATION INSTRUCTIONS**

# **LED SERVICING - DL33**









#### **INSTALLATION INSTRUCTIONS**

# **LED SERVICING - DL45**













# **3.3"/4.5" ROUND FIXED DOWNLIGHT** SPECIALTY CEILINGS