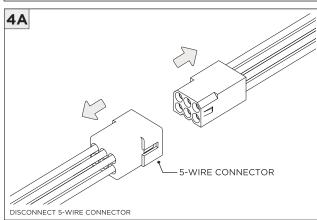

FAILURE TO FOLLOW INSTALLATION INSTRUCTION MAY VOID THE WARRANTY           |
| POWER ON        | DO NOT TOUCH LEDS. LEDS MUST BE PROTECTED FROM MECHANICAL STRESS OR DEBRIS |
| POWER OFF       | TURN OFF POWER DURING INSTALLATION OR SERVICING                            |

www.3GLIGHTING.com | P: 905-850-2305 TF: 888-448-0440 4/28/2025



#### CEILING CUTOUTS - DL33



#### **CEILING CUTOUTS - DL45**





# **SH -** SHALLOW HOUSING (FOR NEW CONSTRUCTION ONLY)













# NC/IC - NEW CONSTRUCTION HOUSING (FOR NEW CONSTRUCTION ONLY)











#### **INSTALLATION INSTRUCTIONS**

# **LED SERVICING - DL33**









#### **INSTALLATION INSTRUCTIONS**

# **LED SERVICING - DL45**













# **3.3"/4.5" ROUND FIXED DOWNLIGHT** SPECIALTY CEILINGS