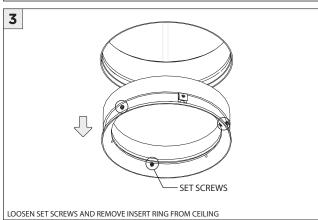

|
| T ATTENTION     | FAILURE TO FOLLOW INSTALLATION INSTRUCTION MAY VOID THE WARRANTY           |
| POWER ON        | DO NOT TOUCH LEDS. LEDS MUST BE PROTECTED FROM MECHANICAL STRESS OR DEBRIS |
| POWER OFF       | TURN OFF POWER DURING INSTALLATION OR SERVICING                            |

www.3GLIGHTING.com | P: 905-850-2305 TF: 888-448-0440 4/28/2025



#### CEILING CUTOUTS - DL33



#### **CEILING CUTOUTS - DL45**





# **SH -** SHALLOW HOUSING (FOR NEW CONSTRUCTION ONLY)













# NC/IC - NEW CONSTRUCTION HOUSING (FOR NEW CONSTRUCTION ONLY)











#### **INSTALLATION INSTRUCTIONS**

# **LED SERVICING - DL33**









#### **INSTALLATION INSTRUCTIONS**

# **LED SERVICING - DL45**













# **3.3"/4.5" ROUND FIXED DOWNLIGHT** SPECIALTY CEILINGS