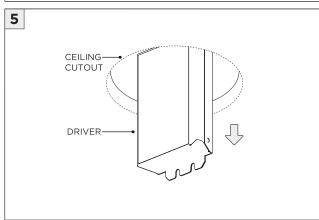

|
| T ATTENTION     | FAILURE TO FOLLOW INSTALLATION INSTRUCTION MAY VOID THE WARRANTY           |
| POWER ON        | DO NOT TOUCH LEDS. LEDS MUST BE PROTECTED FROM MECHANICAL STRESS OR DEBRIS |
| POWER OFF       | TURN OFF POWER DURING INSTALLATION OR SERVICING                            |

www.3GLIGHTING.com | P: 905-850-2305 TF: 888-448-0440 4/28/2025



#### CEILING CUTOUTS - DL33



#### **CEILING CUTOUTS - DL45**





# **SH -** SHALLOW HOUSING (FOR NEW CONSTRUCTION ONLY)













# NC/IC - NEW CONSTRUCTION HOUSING (FOR NEW CONSTRUCTION ONLY)











#### **INSTALLATION INSTRUCTIONS**

# **LED SERVICING - DL33**









#### **INSTALLATION INSTRUCTIONS**

# **LED SERVICING - DL45**













# **3.3"/4.5" ROUND FIXED DOWNLIGHT** SPECIALTY CEILINGS