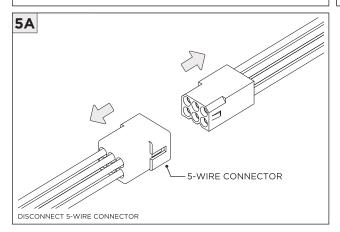

OW INSTALLATION INSTRUCTION MAY VOID THE WARRANTY           |
| POWER ON        | DO NOT TOUCH LEDS. LEDS MUST BE PROTECTED FROM MECHANICAL STRESS OR DEBRIS |
| POWER OFF       | TURN OFF POWER DURING INSTALLATION OR SERVICING                            |

www.3GLIGHTING.com | P: 905-850-2305 TF: 888-448-0440 4/28/2025



#### CEILING CUTOUTS - DL33



#### **CEILING CUTOUTS - DL45**





# **SH -** SHALLOW HOUSING (FOR NEW CONSTRUCTION ONLY)













# NC/IC - NEW CONSTRUCTION HOUSING (FOR NEW CONSTRUCTION ONLY)











#### **INSTALLATION INSTRUCTIONS**

# **LED SERVICING - DL33**









#### **INSTALLATION INSTRUCTIONS**

# **LED SERVICING - DL45**













# **3.3"/4.5" ROUND FIXED DOWNLIGHT** SPECIALTY CEILINGS