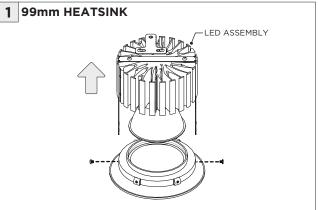

| REFER TO LOCAL/NATIONAL CODES FOR PROPER INSTALLATION                      |
| T ATTENTION     | FAILURE TO FOLLOW INSTALLATION INSTRUCTION MAY VOID THE WARRANTY           |
| POWER ON        | DO NOT TOUCH LEDS. LEDS MUST BE PROTECTED FROM MECHANICAL STRESS OR DEBRIS |
| POWER OFF       | TURN OFF POWER DURING INSTALLATION OR SERVICING                            |

www.3GLIGHTING.com | P: 905-850-2305 TF: 888-448-0440 4/28/2025



#### CEILING CUTOUTS - DL33



#### **CEILING CUTOUTS - DL45**





# **SH -** SHALLOW HOUSING (FOR NEW CONSTRUCTION ONLY)













# NC/IC - NEW CONSTRUCTION HOUSING (FOR NEW CONSTRUCTION ONLY)











#### **INSTALLATION INSTRUCTIONS**

# **LED SERVICING - DL33**









#### **INSTALLATION INSTRUCTIONS**

# **LED SERVICING - DL45**













# **3.3"/4.5" ROUND FIXED DOWNLIGHT** SPECIALTY CEILINGS