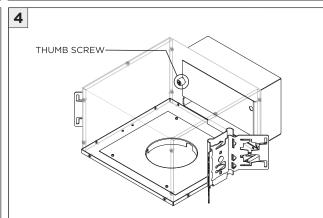

| T ATTENTION     | FAILURE TO FOLLOW INSTALLATION INSTRUCTION MAY VOID THE WARRANTY           |
| POWER ON        | DO NOT TOUCH LEDS. LEDS MUST BE PROTECTED FROM MECHANICAL STRESS OR DEBRIS |
| POWER OFF       | TURN OFF POWER DURING INSTALLATION OR SERVICING                            |

www.3GLIGHTING.com | P: 905-850-2305 TF: 888-448-0440 4/28/2025



#### CEILING CUTOUTS - DL33



#### **CEILING CUTOUTS - DL45**





# **SH -** SHALLOW HOUSING (FOR NEW CONSTRUCTION ONLY)













# NC/IC - NEW CONSTRUCTION HOUSING (FOR NEW CONSTRUCTION ONLY)











#### **INSTALLATION INSTRUCTIONS**

# **LED SERVICING - DL33**









#### **INSTALLATION INSTRUCTIONS**

# **LED SERVICING - DL45**













# **3.3"/4.5" ROUND FIXED DOWNLIGHT** SPECIALTY CEILINGS