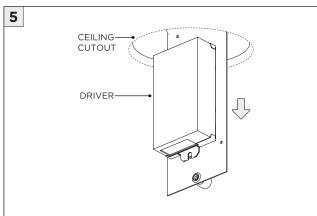

LLOW INSTALLATION INSTRUCTION MAY VOID THE WARRANTY           |
| POWER ON        | DO NOT TOUCH LEDS. LEDS MUST BE PROTECTED FROM MECHANICAL STRESS OR DEBRIS |
| POWER OFF       | TURN OFF POWER DURING INSTALLATION OR SERVICING                            |

www.3GLIGHTING.com | P: 905-850-2305 TF: 888-448-0440 4/28/2025



#### CEILING CUTOUTS - DL33



#### **CEILING CUTOUTS - DL45**





# **SH -** SHALLOW HOUSING (FOR NEW CONSTRUCTION ONLY)













# NC/IC - NEW CONSTRUCTION HOUSING (FOR NEW CONSTRUCTION ONLY)











#### **INSTALLATION INSTRUCTIONS**

# **LED SERVICING - DL33**









#### **INSTALLATION INSTRUCTIONS**

# **LED SERVICING - DL45**













# **3.3"/4.5" ROUND FIXED DOWNLIGHT** SPECIALTY CEILINGS