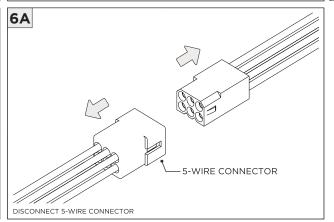

TTENTION     | FAILURE TO FOLLOW INSTALLATION INSTRUCTION MAY VOID THE WARRANTY           |
| POWER ON        | DO NOT TOUCH LEDS. LEDS MUST BE PROTECTED FROM MECHANICAL STRESS OR DEBRIS |
| POWER OFF       | TURN OFF POWER DURING INSTALLATION OR SERVICING                            |

www.3GLIGHTING.com | P: 905-850-2305 TF: 888-448-0440 4/28/2025



#### CEILING CUTOUTS - DL33



#### **CEILING CUTOUTS - DL45**





# **SH -** SHALLOW HOUSING (FOR NEW CONSTRUCTION ONLY)













# NC/IC - NEW CONSTRUCTION HOUSING (FOR NEW CONSTRUCTION ONLY)











#### **INSTALLATION INSTRUCTIONS**

# **LED SERVICING - DL33**









#### **INSTALLATION INSTRUCTIONS**

# **LED SERVICING - DL45**













# **3.3"/4.5" ROUND FIXED DOWNLIGHT** SPECIALTY CEILINGS