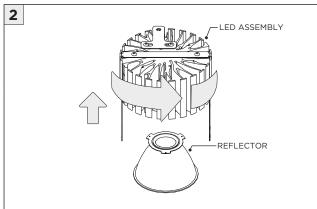

| REFER TO LOCAL/NATIONAL CODES FOR PROPER INSTALLATION                      |
| T ATTENTION     | FAILURE TO FOLLOW INSTALLATION INSTRUCTION MAY VOID THE WARRANTY           |
| POWER ON        | DO NOT TOUCH LEDS. LEDS MUST BE PROTECTED FROM MECHANICAL STRESS OR DEBRIS |
| POWER OFF       | TURN OFF POWER DURING INSTALLATION OR SERVICING                            |

www.3GLIGHTING.com | P: 905-850-2305 TF: 888-448-0440 4/28/2025



#### CEILING CUTOUTS - DL33



#### **CEILING CUTOUTS - DL45**





# **SH -** SHALLOW HOUSING (FOR NEW CONSTRUCTION ONLY)













# NC/IC - NEW CONSTRUCTION HOUSING (FOR NEW CONSTRUCTION ONLY)











#### **INSTALLATION INSTRUCTIONS**

# **LED SERVICING - DL33**









#### **INSTALLATION INSTRUCTIONS**

# **LED SERVICING - DL45**













# **3.3"/4.5" ROUND FIXED DOWNLIGHT** SPECIALTY CEILINGS