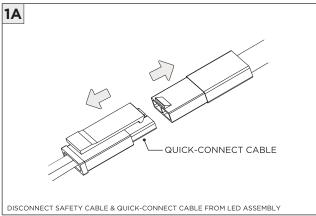

| REFER TO LOCAL/NATIONAL CODES FOR PROPER INSTALLATION                      |
| T ATTENTION     | FAILURE TO FOLLOW INSTALLATION INSTRUCTION MAY VOID THE WARRANTY           |
| POWER ON        | DO NOT TOUCH LEDS. LEDS MUST BE PROTECTED FROM MECHANICAL STRESS OR DEBRIS |
| POWER OFF       | TURN OFF POWER DURING INSTALLATION OR SERVICING                            |

www.3GLIGHTING.com | P: 905-850-2305 TF: 888-448-0440 4/28/2025



#### CEILING CUTOUTS - DL33



#### **CEILING CUTOUTS - DL45**





# **SH -** SHALLOW HOUSING (FOR NEW CONSTRUCTION ONLY)













# NC/IC - NEW CONSTRUCTION HOUSING (FOR NEW CONSTRUCTION ONLY)











#### **INSTALLATION INSTRUCTIONS**

# **LED SERVICING - DL33**









#### **INSTALLATION INSTRUCTIONS**

# **LED SERVICING - DL45**













# **3.3"/4.5" ROUND FIXED DOWNLIGHT** SPECIALTY CEILINGS