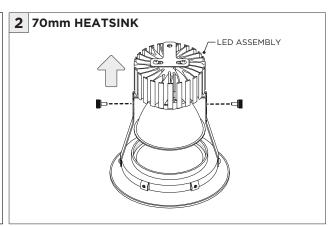

| REFER TO LOCAL/NATIONAL CODES FOR PROPER INSTALLATION                      |
| T ATTENTION     | FAILURE TO FOLLOW INSTALLATION INSTRUCTION MAY VOID THE WARRANTY           |
| POWER ON        | DO NOT TOUCH LEDS. LEDS MUST BE PROTECTED FROM MECHANICAL STRESS OR DEBRIS |
| POWER OFF       | TURN OFF POWER DURING INSTALLATION OR SERVICING                            |

www.3GLIGHTING.com | P: 905-850-2305 TF: 888-448-0440 4/28/2025



#### CEILING CUTOUTS - DL33



#### **CEILING CUTOUTS - DL45**





# **SH -** SHALLOW HOUSING (FOR NEW CONSTRUCTION ONLY)













# NC/IC - NEW CONSTRUCTION HOUSING (FOR NEW CONSTRUCTION ONLY)











#### **INSTALLATION INSTRUCTIONS**

# **LED SERVICING - DL33**









#### **INSTALLATION INSTRUCTIONS**

# **LED SERVICING - DL45**













# **3.3"/4.5" ROUND FIXED DOWNLIGHT** SPECIALTY CEILINGS