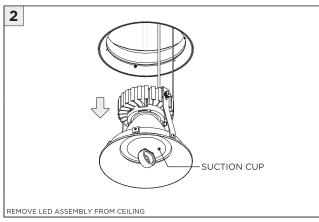

RE TO FOLLOW INSTALLATION INSTRUCTION MAY VOID THE WARRANTY           |
| POWER ON        | DO NOT TOUCH LEDS. LEDS MUST BE PROTECTED FROM MECHANICAL STRESS OR DEBRIS |
| POWER OFF       | TURN OFF POWER DURING INSTALLATION OR SERVICING                            |

www.3GLIGHTING.com | P: 905-850-2305 TF: 888-448-0440 4/28/2025



#### CEILING CUTOUTS - DL33



#### **CEILING CUTOUTS - DL45**





# **SH -** SHALLOW HOUSING (FOR NEW CONSTRUCTION ONLY)













# NC/IC - NEW CONSTRUCTION HOUSING (FOR NEW CONSTRUCTION ONLY)











#### **INSTALLATION INSTRUCTIONS**

# **LED SERVICING - DL33**









#### **INSTALLATION INSTRUCTIONS**

# **LED SERVICING - DL45**













# **3.3"/4.5" ROUND FIXED DOWNLIGHT** SPECIALTY CEILINGS