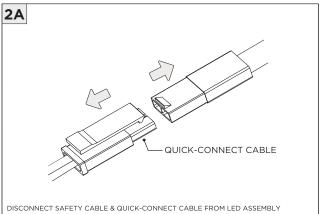

| FAILURE TO FOLLOW INSTALLATION INSTRUCTION MAY VOID THE WARRANTY           |
| POWER ON        | DO NOT TOUCH LEDS. LEDS MUST BE PROTECTED FROM MECHANICAL STRESS OR DEBRIS |
| POWER OFF       | TURN OFF POWER DURING INSTALLATION OR SERVICING                            |

www.3GLIGHTING.com | P: 905-850-2305 TF: 888-448-0440 4/28/2025



#### CEILING CUTOUTS - DL33



#### **CEILING CUTOUTS - DL45**





# **SH -** SHALLOW HOUSING (FOR NEW CONSTRUCTION ONLY)













# NC/IC - NEW CONSTRUCTION HOUSING (FOR NEW CONSTRUCTION ONLY)











#### **INSTALLATION INSTRUCTIONS**

# **LED SERVICING - DL33**









#### **INSTALLATION INSTRUCTIONS**

# **LED SERVICING - DL45**













# **3.3"/4.5" ROUND FIXED DOWNLIGHT** SPECIALTY CEILINGS