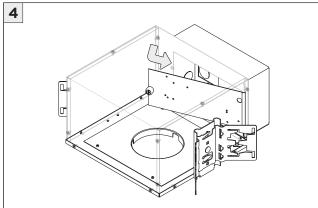

FOLLOW INSTALLATION INSTRUCTION MAY VOID THE WARRANTY           |
| POWER ON        | DO NOT TOUCH LEDS. LEDS MUST BE PROTECTED FROM MECHANICAL STRESS OR DEBRIS |
| POWER OFF       | TURN OFF POWER DURING INSTALLATION OR SERVICING                            |

www.3GLIGHTING.com | P: 905-850-2305 TF: 888-448-0440 4/28/2025



#### CEILING CUTOUTS - DL33



#### **CEILING CUTOUTS - DL45**





# **SH -** SHALLOW HOUSING (FOR NEW CONSTRUCTION ONLY)













# NC/IC - NEW CONSTRUCTION HOUSING (FOR NEW CONSTRUCTION ONLY)











#### **INSTALLATION INSTRUCTIONS**

# **LED SERVICING - DL33**









#### **INSTALLATION INSTRUCTIONS**

# **LED SERVICING - DL45**













# **3.3"/4.5" ROUND FIXED DOWNLIGHT** SPECIALTY CEILINGS