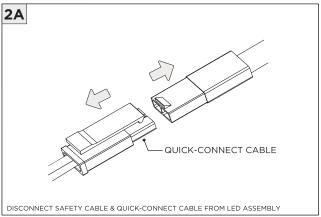

TO FOLLOW INSTALLATION INSTRUCTION MAY VOID THE WARRANTY           |
| POWER ON        | DO NOT TOUCH LEDS. LEDS MUST BE PROTECTED FROM MECHANICAL STRESS OR DEBRIS |
| POWER OFF       | TURN OFF POWER DURING INSTALLATION OR SERVICING                            |

www.3GLIGHTING.com | P: 905-850-2305 TF: 888-448-0440 4/28/2025



#### CEILING CUTOUTS - DL33



#### **CEILING CUTOUTS - DL45**





# **SH -** SHALLOW HOUSING (FOR NEW CONSTRUCTION ONLY)













# NC/IC - NEW CONSTRUCTION HOUSING (FOR NEW CONSTRUCTION ONLY)











#### **INSTALLATION INSTRUCTIONS**

# **LED SERVICING - DL33**









#### **INSTALLATION INSTRUCTIONS**

# **LED SERVICING - DL45**













# **3.3"/4.5" ROUND FIXED DOWNLIGHT** SPECIALTY CEILINGS