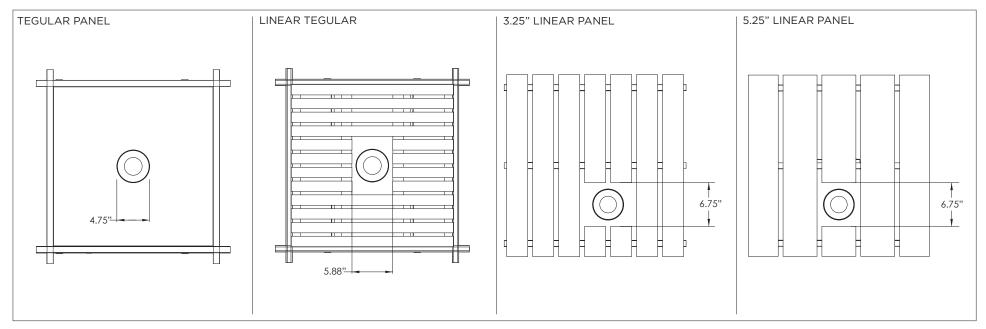

ON KEY | INFORMATION                                                                |
|-----------------|----------------------------------------------------------------------------|
| ADDITIONAL      | INSTALLATION SHOULD ONLY BE PERFORMED BY A CERTIFIED ELECTRICIAN           |
|                 | REFER TO LOCAL/NATIONAL CODES FOR PROPER INSTALLATION                      |
| T ATTENTION     | FAILURE TO FOLLOW INSTALLATION INSTRUCTION MAY VOID THE WARRANTY           |
| POWER ON        | DO NOT TOUCH LEDS. LEDS MUST BE PROTECTED FROM MECHANICAL STRESS OR DEBRIS |
| POWER OFF       | TURN OFF POWER DURING INSTALLATION OR SERVICING                            |

www.3GLIGHTING.com | P: 905-850-2305 TF: 888-448-0440 4/28/2025



#### CEILING CUTOUTS - DL33



#### **CEILING CUTOUTS - DL45**





# **SH -** SHALLOW HOUSING (FOR NEW CONSTRUCTION ONLY)













# NC/IC - NEW CONSTRUCTION HOUSING (FOR NEW CONSTRUCTION ONLY)











#### **INSTALLATION INSTRUCTIONS**

# **LED SERVICING - DL33**









#### **INSTALLATION INSTRUCTIONS**

# **LED SERVICING - DL45**













# **3.3"/4.5" ROUND FIXED DOWNLIGHT** SPECIALTY CEILINGS