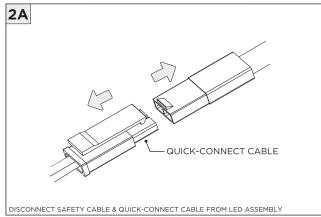

|
| T ATTENTION     | FAILURE TO FOLLOW INSTALLATION INSTRUCTION MAY VOID THE WARRANTY           |
| POWER ON        | DO NOT TOUCH LEDS. LEDS MUST BE PROTECTED FROM MECHANICAL STRESS OR DEBRIS |
| POWER OFF       | TURN OFF POWER DURING INSTALLATION OR SERVICING                            |

www.3GLIGHTING.com | P: 905-850-2305 TF: 888-448-0440 4/28/2025



#### CEILING CUTOUTS - DL33



#### **CEILING CUTOUTS - DL45**





# **SH -** SHALLOW HOUSING (FOR NEW CONSTRUCTION ONLY)













# NC/IC - NEW CONSTRUCTION HOUSING (FOR NEW CONSTRUCTION ONLY)











#### **INSTALLATION INSTRUCTIONS**

# **LED SERVICING - DL33**









#### **INSTALLATION INSTRUCTIONS**

# **LED SERVICING - DL45**













# **3.3"/4.5" ROUND FIXED DOWNLIGHT** SPECIALTY CEILINGS