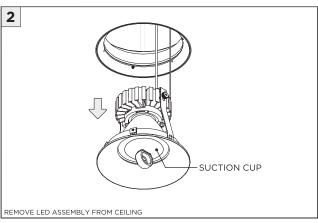

ON     | FAILURE TO FOLLOW INSTALLATION INSTRUCTION MAY VOID THE WARRANTY           |
| POWER ON        | DO NOT TOUCH LEDS. LEDS MUST BE PROTECTED FROM MECHANICAL STRESS OR DEBRIS |
| POWER OFF       | TURN OFF POWER DURING INSTALLATION OR SERVICING                            |

www.3GLIGHTING.com | P: 905-850-2305 TF: 888-448-0440 4/28/2025



#### CEILING CUTOUTS - DL33



#### **CEILING CUTOUTS - DL45**





# **SH -** SHALLOW HOUSING (FOR NEW CONSTRUCTION ONLY)













# NC/IC - NEW CONSTRUCTION HOUSING (FOR NEW CONSTRUCTION ONLY)











#### **INSTALLATION INSTRUCTIONS**

# **LED SERVICING - DL33**









#### **INSTALLATION INSTRUCTIONS**

# **LED SERVICING - DL45**













# **3.3"/4.5" ROUND FIXED DOWNLIGHT** SPECIALTY CEILINGS