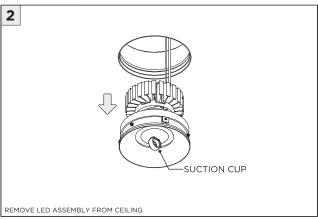

|
| T ATTENTION     | FAILURE TO FOLLOW INSTALLATION INSTRUCTION MAY VOID THE WARRANTY           |
| POWER ON        | DO NOT TOUCH LEDS. LEDS MUST BE PROTECTED FROM MECHANICAL STRESS OR DEBRIS |
| POWER OFF       | TURN OFF POWER DURING INSTALLATION OR SERVICING                            |

www.3GLIGHTING.com | P: 905-850-2305 TF: 888-448-0440 4/28/2025



#### CEILING CUTOUTS - DL33



#### **CEILING CUTOUTS - DL45**





# **SH -** SHALLOW HOUSING (FOR NEW CONSTRUCTION ONLY)













# NC/IC - NEW CONSTRUCTION HOUSING (FOR NEW CONSTRUCTION ONLY)











#### **INSTALLATION INSTRUCTIONS**

# **LED SERVICING - DL33**









#### **INSTALLATION INSTRUCTIONS**

# **LED SERVICING - DL45**













# **3.3"/4.5" ROUND FIXED DOWNLIGHT** SPECIALTY CEILINGS