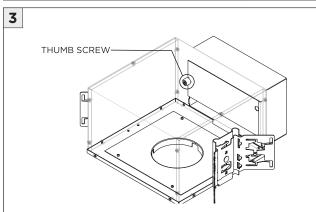

O FOLLOW INSTALLATION INSTRUCTION MAY VOID THE WARRANTY           |
| POWER ON        | DO NOT TOUCH LEDS. LEDS MUST BE PROTECTED FROM MECHANICAL STRESS OR DEBRIS |
| POWER OFF       | TURN OFF POWER DURING INSTALLATION OR SERVICING                            |

www.3GLIGHTING.com | P: 905-850-2305 TF: 888-448-0440 4/28/2025



#### CEILING CUTOUTS - DL33



#### **CEILING CUTOUTS - DL45**





# **SH -** SHALLOW HOUSING (FOR NEW CONSTRUCTION ONLY)













# NC/IC - NEW CONSTRUCTION HOUSING (FOR NEW CONSTRUCTION ONLY)











#### **INSTALLATION INSTRUCTIONS**

# **LED SERVICING - DL33**









#### **INSTALLATION INSTRUCTIONS**

# **LED SERVICING - DL45**













# **3.3"/4.5" ROUND FIXED DOWNLIGHT** SPECIALTY CEILINGS