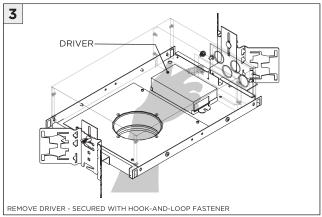

| FAILURE TO FOLLOW INSTALLATION INSTRUCTION MAY VOID THE WARRANTY           |
| POWER ON        | DO NOT TOUCH LEDS. LEDS MUST BE PROTECTED FROM MECHANICAL STRESS OR DEBRIS |
| POWER OFF       | TURN OFF POWER DURING INSTALLATION OR SERVICING                            |

www.3GLIGHTING.com | P: 905-850-2305 TF: 888-448-0440 4/28/2025



#### CEILING CUTOUTS - DL33



#### **CEILING CUTOUTS - DL45**





# **SH -** SHALLOW HOUSING (FOR NEW CONSTRUCTION ONLY)













# NC/IC - NEW CONSTRUCTION HOUSING (FOR NEW CONSTRUCTION ONLY)











#### **INSTALLATION INSTRUCTIONS**

# **LED SERVICING - DL33**









#### **INSTALLATION INSTRUCTIONS**

# **LED SERVICING - DL45**













# **3.3"/4.5" ROUND FIXED DOWNLIGHT** SPECIALTY CEILINGS