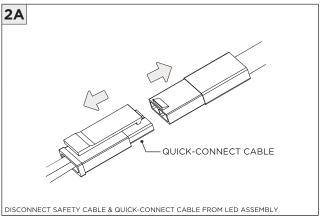

|
| T ATTENTION     | FAILURE TO FOLLOW INSTALLATION INSTRUCTION MAY VOID THE WARRANTY           |
| POWER ON        | DO NOT TOUCH LEDS. LEDS MUST BE PROTECTED FROM MECHANICAL STRESS OR DEBRIS |
| POWER OFF       | TURN OFF POWER DURING INSTALLATION OR SERVICING                            |

www.3GLIGHTING.com | P: 905-850-2305 TF: 888-448-0440 4/28/2025



#### CEILING CUTOUTS - DL33



#### **CEILING CUTOUTS - DL45**





# **SH -** SHALLOW HOUSING (FOR NEW CONSTRUCTION ONLY)













# NC/IC - NEW CONSTRUCTION HOUSING (FOR NEW CONSTRUCTION ONLY)











#### **INSTALLATION INSTRUCTIONS**

# **LED SERVICING - DL33**









#### **INSTALLATION INSTRUCTIONS**

# **LED SERVICING - DL45**













# **3.3"/4.5" ROUND FIXED DOWNLIGHT** SPECIALTY CEILINGS