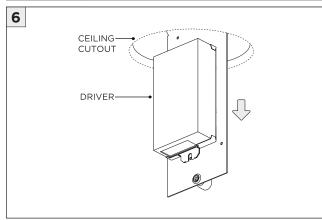

ATTENTION     | FAILURE TO FOLLOW INSTALLATION INSTRUCTION MAY VOID THE WARRANTY           |
| POWER ON        | DO NOT TOUCH LEDS. LEDS MUST BE PROTECTED FROM MECHANICAL STRESS OR DEBRIS |
| POWER OFF       | TURN OFF POWER DURING INSTALLATION OR SERVICING                            |

www.3GLIGHTING.com | P: 905-850-2305 TF: 888-448-0440 4/28/2025



#### CEILING CUTOUTS - DL33



#### **CEILING CUTOUTS - DL45**





# **SH -** SHALLOW HOUSING (FOR NEW CONSTRUCTION ONLY)













# NC/IC - NEW CONSTRUCTION HOUSING (FOR NEW CONSTRUCTION ONLY)











#### **INSTALLATION INSTRUCTIONS**

# **LED SERVICING - DL33**









#### **INSTALLATION INSTRUCTIONS**

# **LED SERVICING - DL45**













# **3.3"/4.5" ROUND FIXED DOWNLIGHT** SPECIALTY CEILINGS