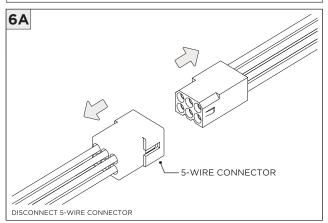

|
| T ATTENTION     | FAILURE TO FOLLOW INSTALLATION INSTRUCTION MAY VOID THE WARRANTY           |
| POWER ON        | DO NOT TOUCH LEDS. LEDS MUST BE PROTECTED FROM MECHANICAL STRESS OR DEBRIS |
| POWER OFF       | TURN OFF POWER DURING INSTALLATION OR SERVICING                            |

www.3GLIGHTING.com | P: 905-850-2305 TF: 888-448-0440 4/28/2025



#### CEILING CUTOUTS - DL33



#### **CEILING CUTOUTS - DL45**





# **SH -** SHALLOW HOUSING (FOR NEW CONSTRUCTION ONLY)













# NC/IC - NEW CONSTRUCTION HOUSING (FOR NEW CONSTRUCTION ONLY)











#### **INSTALLATION INSTRUCTIONS**

# **LED SERVICING - DL33**









#### **INSTALLATION INSTRUCTIONS**

# **LED SERVICING - DL45**













# **3.3"/4.5" ROUND FIXED DOWNLIGHT** SPECIALTY CEILINGS