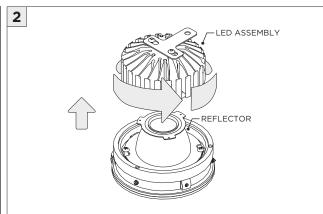

N SHOULD ONLY BE PERFORMED BY A CERTIFIED ELECTRICIAN           |
|                 | REFER TO LOCAL/NATIONAL CODES FOR PROPER INSTALLATION                      |
| T ATTENTION     | FAILURE TO FOLLOW INSTALLATION INSTRUCTION MAY VOID THE WARRANTY           |
| POWER ON        | DO NOT TOUCH LEDS. LEDS MUST BE PROTECTED FROM MECHANICAL STRESS OR DEBRIS |
| POWER OFF       | TURN OFF POWER DURING INSTALLATION OR SERVICING                            |

www.3GLIGHTING.com | P: 905-850-2305 TF: 888-448-0440 4/28/2025



#### CEILING CUTOUTS - DL33



#### **CEILING CUTOUTS - DL45**





# **SH -** SHALLOW HOUSING (FOR NEW CONSTRUCTION ONLY)













# NC/IC - NEW CONSTRUCTION HOUSING (FOR NEW CONSTRUCTION ONLY)











#### **INSTALLATION INSTRUCTIONS**

# **LED SERVICING - DL33**









#### **INSTALLATION INSTRUCTIONS**

# **LED SERVICING - DL45**













# **3.3"/4.5" ROUND FIXED DOWNLIGHT** SPECIALTY CEILINGS