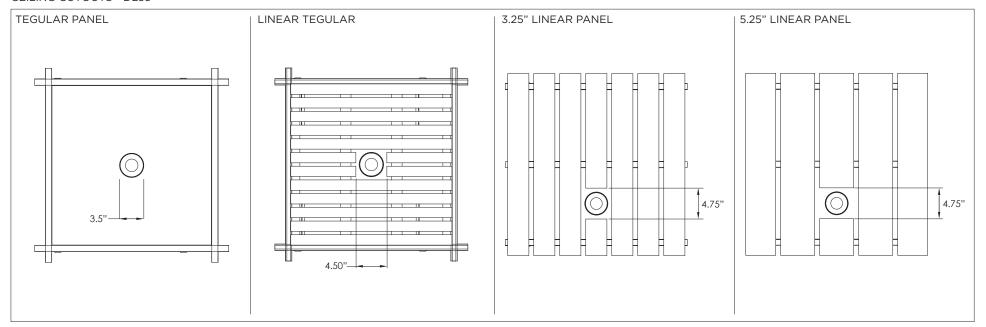

ASSEMBLY            |

| INSTRUCTION KEY | INFORMATION                                                                |
|-----------------|----------------------------------------------------------------------------|
| ADDITIONAL      | INSTALLATION SHOULD ONLY BE PERFORMED BY A CERTIFIED ELECTRICIAN           |
|                 | REFER TO LOCAL/NATIONAL CODES FOR PROPER INSTALLATION                      |
| T ATTENTION     | FAILURE TO FOLLOW INSTALLATION INSTRUCTION MAY VOID THE WARRANTY           |
| POWER ON        | DO NOT TOUCH LEDS. LEDS MUST BE PROTECTED FROM MECHANICAL STRESS OR DEBRIS |
| POWER OFF       | TURN OFF POWER DURING INSTALLATION OR SERVICING                            |

www.3GLIGHTING.com | P: 905-850-2305 TF: 888-448-0440 4/28/2025



#### CEILING CUTOUTS - DL33



#### **CEILING CUTOUTS - DL45**





# **SH -** SHALLOW HOUSING (FOR NEW CONSTRUCTION ONLY)













# NC/IC - NEW CONSTRUCTION HOUSING (FOR NEW CONSTRUCTION ONLY)











#### **INSTALLATION INSTRUCTIONS**

# **LED SERVICING - DL33**









#### **INSTALLATION INSTRUCTIONS**

# **LED SERVICING - DL45**













# **3.3"/4.5" ROUND FIXED DOWNLIGHT** SPECIALTY CEILINGS