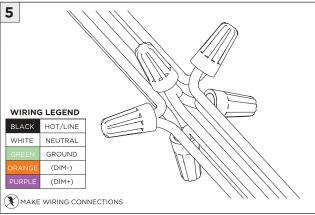

| INSTRUCTION KEY | INFORMATION                                                                |
|-----------------|----------------------------------------------------------------------------|
| ADDITIONAL      | INSTALLATION SHOULD ONLY BE PERFORMED BY A CERTIFIED ELECTRICIAN           |
|                 | REFER TO LOCAL/NATIONAL CODES FOR PROPER INSTALLATION                      |
| T ATTENTION     | FAILURE TO FOLLOW INSTALLATION INSTRUCTION MAY VOID THE WARRANTY           |
| POWER ON        | DO NOT TOUCH LEDS. LEDS MUST BE PROTECTED FROM MECHANICAL STRESS OR DEBRIS |
| POWER OFF       | TURN OFF POWER DURING INSTALLATION OR SERVICING                            |