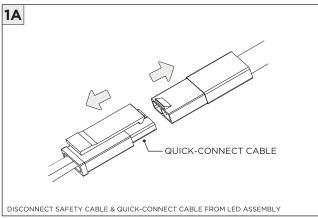

ION SHOULD ONLY BE PERFORMED BY A CERTIFIED ELECTRICIAN           |
|                 | REFER TO LOCAL/NATIONAL CODES FOR PROPER INSTALLATION                      |
| T ATTENTION     | FAILURE TO FOLLOW INSTALLATION INSTRUCTION MAY VOID THE WARRANTY           |
| POWER ON        | DO NOT TOUCH LEDS. LEDS MUST BE PROTECTED FROM MECHANICAL STRESS OR DEBRIS |
| POWER OFF       | TURN OFF POWER DURING INSTALLATION OR SERVICING                            |

www.3GLIGHTING.com | P: 905-850-2305 TF: 888-448-0440 4/28/2025



#### CEILING CUTOUTS - DL33



#### **CEILING CUTOUTS - DL45**





# **SH -** SHALLOW HOUSING (FOR NEW CONSTRUCTION ONLY)













# NC/IC - NEW CONSTRUCTION HOUSING (FOR NEW CONSTRUCTION ONLY)











#### **INSTALLATION INSTRUCTIONS**

# **LED SERVICING - DL33**









#### **INSTALLATION INSTRUCTIONS**

# **LED SERVICING - DL45**













# **3.3"/4.5" ROUND FIXED DOWNLIGHT** SPECIALTY CEILINGS