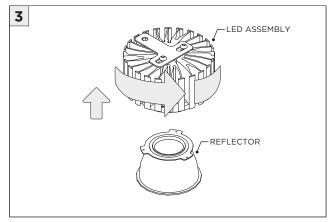

SHOULD ONLY BE PERFORMED BY A CERTIFIED ELECTRICIAN           |
|                 | REFER TO LOCAL/NATIONAL CODES FOR PROPER INSTALLATION                      |
| T ATTENTION     | FAILURE TO FOLLOW INSTALLATION INSTRUCTION MAY VOID THE WARRANTY           |
| POWER ON        | DO NOT TOUCH LEDS. LEDS MUST BE PROTECTED FROM MECHANICAL STRESS OR DEBRIS |
| POWER OFF       | TURN OFF POWER DURING INSTALLATION OR SERVICING                            |

www.3GLIGHTING.com | P: 905-850-2305 TF: 888-448-0440 4/28/2025



#### CEILING CUTOUTS - DL33



#### **CEILING CUTOUTS - DL45**





# **SH -** SHALLOW HOUSING (FOR NEW CONSTRUCTION ONLY)













# NC/IC - NEW CONSTRUCTION HOUSING (FOR NEW CONSTRUCTION ONLY)











#### **INSTALLATION INSTRUCTIONS**

# **LED SERVICING - DL33**









#### **INSTALLATION INSTRUCTIONS**

# **LED SERVICING - DL45**













# **3.3"/4.5" ROUND FIXED DOWNLIGHT** SPECIALTY CEILINGS