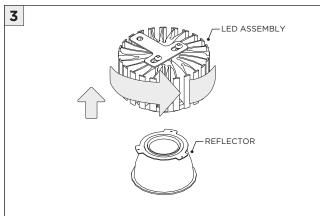

| REFER TO LOCAL/NATIONAL CODES FOR PROPER INSTALLATION                      |
| T ATTENTION     | FAILURE TO FOLLOW INSTALLATION INSTRUCTION MAY VOID THE WARRANTY           |
| POWER ON        | DO NOT TOUCH LEDS. LEDS MUST BE PROTECTED FROM MECHANICAL STRESS OR DEBRIS |
| POWER OFF       | TURN OFF POWER DURING INSTALLATION OR SERVICING                            |

www.3GLIGHTING.com | P: 905-850-2305 TF: 888-448-0440 4/28/2025



#### CEILING CUTOUTS - DL33



#### **CEILING CUTOUTS - DL45**





# **SH -** SHALLOW HOUSING (FOR NEW CONSTRUCTION ONLY)













# NC/IC - NEW CONSTRUCTION HOUSING (FOR NEW CONSTRUCTION ONLY)











#### **INSTALLATION INSTRUCTIONS**

# **LED SERVICING - DL33**









#### **INSTALLATION INSTRUCTIONS**

# **LED SERVICING - DL45**













# **3.3"/4.5" ROUND FIXED DOWNLIGHT** SPECIALTY CEILINGS