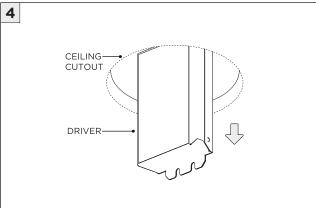

| FAILURE TO FOLLOW INSTALLATION INSTRUCTION MAY VOID THE WARRANTY           |
| POWER ON        | DO NOT TOUCH LEDS. LEDS MUST BE PROTECTED FROM MECHANICAL STRESS OR DEBRIS |
| POWER OFF       | TURN OFF POWER DURING INSTALLATION OR SERVICING                            |

www.3GLIGHTING.com | P: 905-850-2305 TF: 888-448-0440 4/28/2025



#### CEILING CUTOUTS - DL33



#### **CEILING CUTOUTS - DL45**





# **SH -** SHALLOW HOUSING (FOR NEW CONSTRUCTION ONLY)













# NC/IC - NEW CONSTRUCTION HOUSING (FOR NEW CONSTRUCTION ONLY)











#### **INSTALLATION INSTRUCTIONS**

# **LED SERVICING - DL33**









#### **INSTALLATION INSTRUCTIONS**

# **LED SERVICING - DL45**













# **3.3"/4.5" ROUND FIXED DOWNLIGHT** SPECIALTY CEILINGS