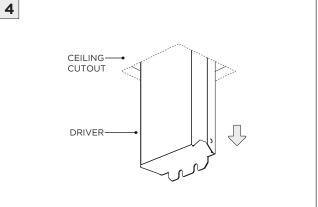

FORMED BY A CERTIFIED ELECTRICIAN REFER TO LOCAL/NATIONAL CODES FOR PROPER INSTALLATION FAILURE TO FOLLOW INSTALLATION INSTRUCTION MAY VOID THE WARRANTY DO NOT TOUCH LEDS. LEDS MUST BE PROTECTED FROM MECHANICAL STRESS OR DEBRIS TURN OFF POWER DURING INSTALLATION OR SERVICING |

www.3GLIGHTING.com | P: 905-850-2305 TF: 888-448-0440 4/28/2025



#### **CEILING CUTOUTS**





# **3.3" SQUARE FIXED DOWNLIGHT** SPECIALTY CEILINGS

## **SH -** SHALLOW HOUSING (FOR NEW CONSTRUCTION ONLY)











#### **INSTALLATION INSTRUCTIONS**

### NC/IC - NEW CONSTRUCTION HOUSING (FOR NEW CONSTRUCTION ONLY)











#### **INSTALLATION INSTRUCTIONS**

### **LED SERVICING**









# **3.3" SQUARE FIXED DOWNLIGHT** SPECIALTY CEILINGS

#### **INSTALLATION INSTRUCTIONS**

### **DRIVER SERVICING**













# **3.3" SQUARE FIXED DOWNLIGHT** SPECIALTY CEILINGS

### **DRIVER SERVICING**